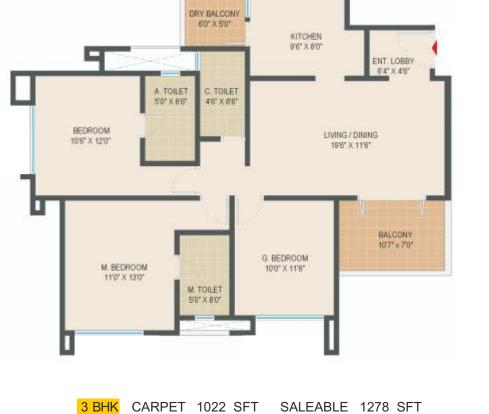

2 & 3 BHK Apartments 5 Towers, 12 Storeys each 70% open spaces Panoramic view Excellent Cross Ventilation