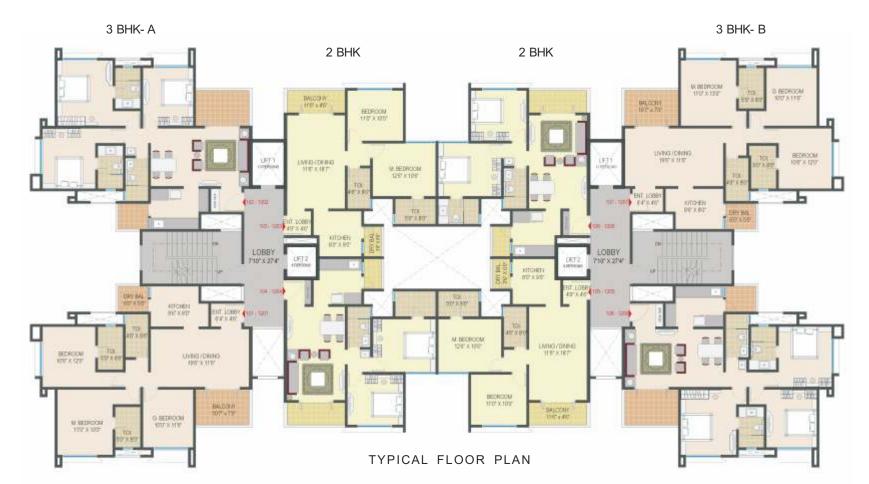

2 & 3 BHK Apartments 5 Towers, 12 Storeys each 70% open spaces Panoramic view Excellent Cross Ventilation

### evolvec<sub>amenities</sub>

This futuristic abode is situated on a hill top
and offers a 360° panoramic view, wonderful natural
light and cross ventilation. Lush manicured greens
interspersed with placid water bodies, cobbled pathways
and tall shady trees provide the perfect backdrop.