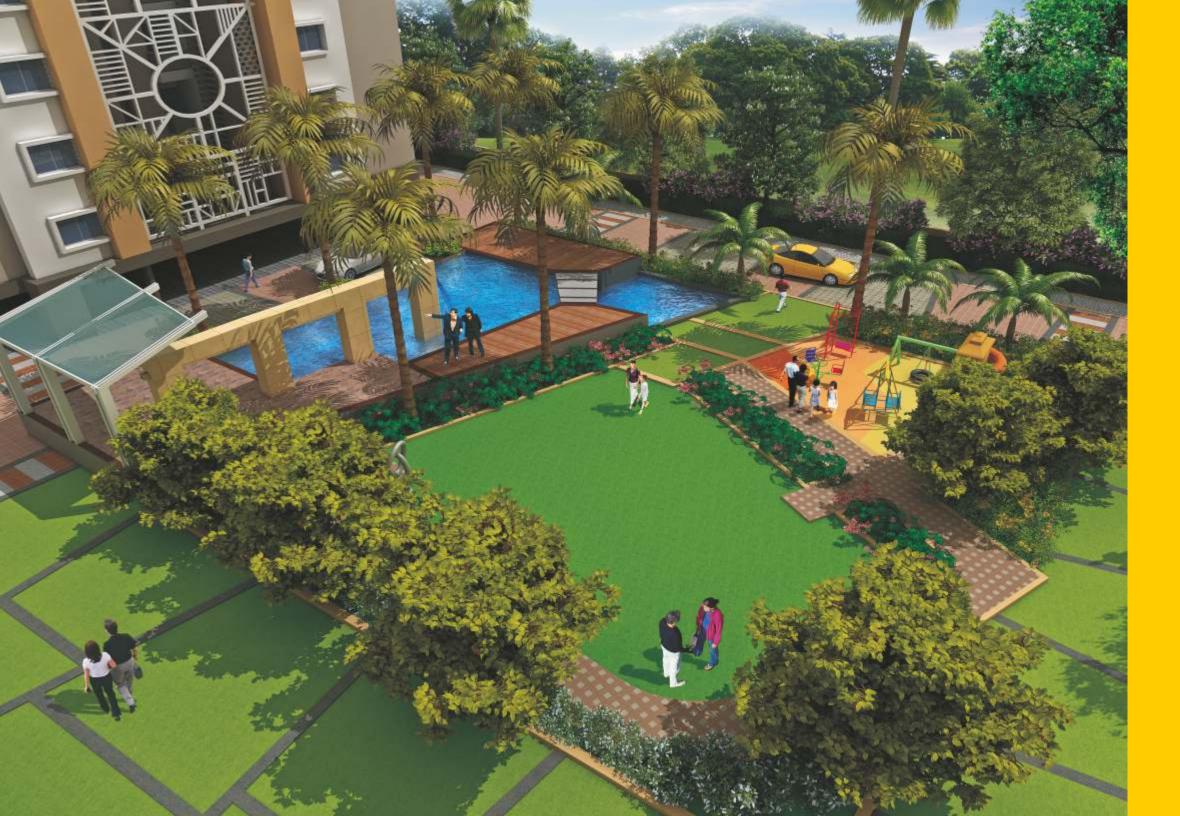

### evolvec<sub>amenities</sub>

This futuristic abode is situated on a hill top
and offers a 360° panoramic view, wonderful natural
light and cross ventilation. Lush manicured greens
interspersed with placid water bodies, cobbled pathways
and tall shady trees provide the perfect backdrop.

Intercom facility Round-the-clock security Modern elevators

Ample parking 24 hour water supply Visitor parking Car wash