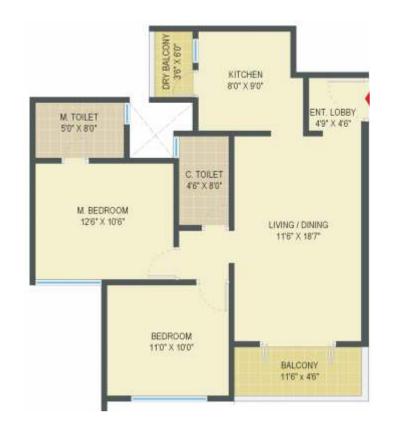

Pride Springfields is designed to indulge your senses.

2 BHK CARPET 743 SFT SALEABLE 929 SFT