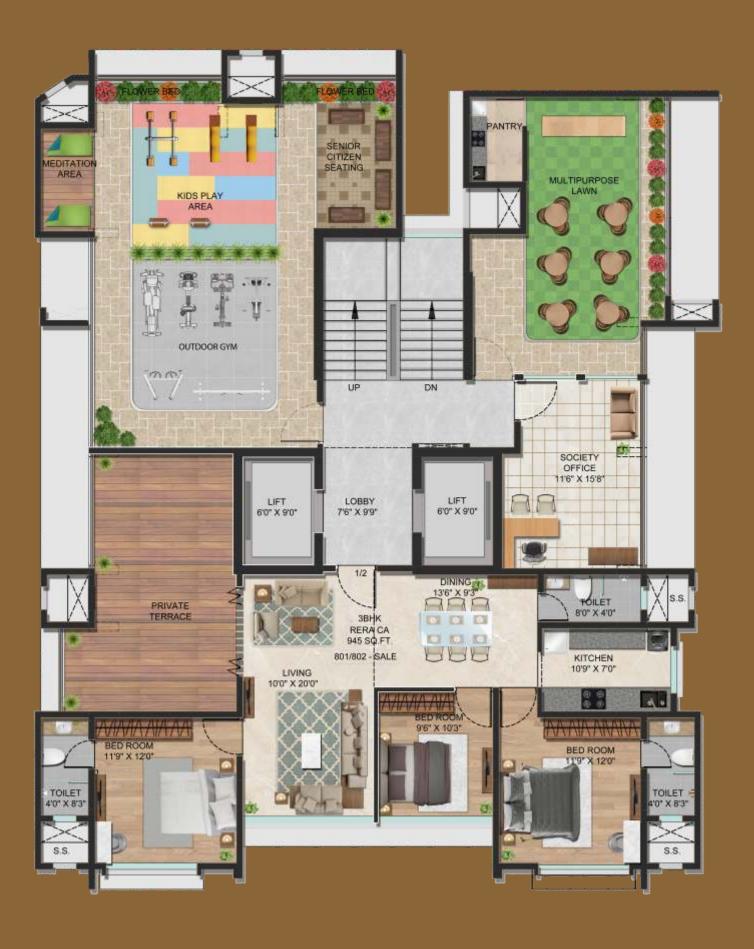

LUXURIOUS ENTRANCE LOBBY ARRIVE HOME
IN STYLE EVERYDAY.

TERRACE FLOOR PLAN

LAWN AREA GYM KIDS PLAY AREA