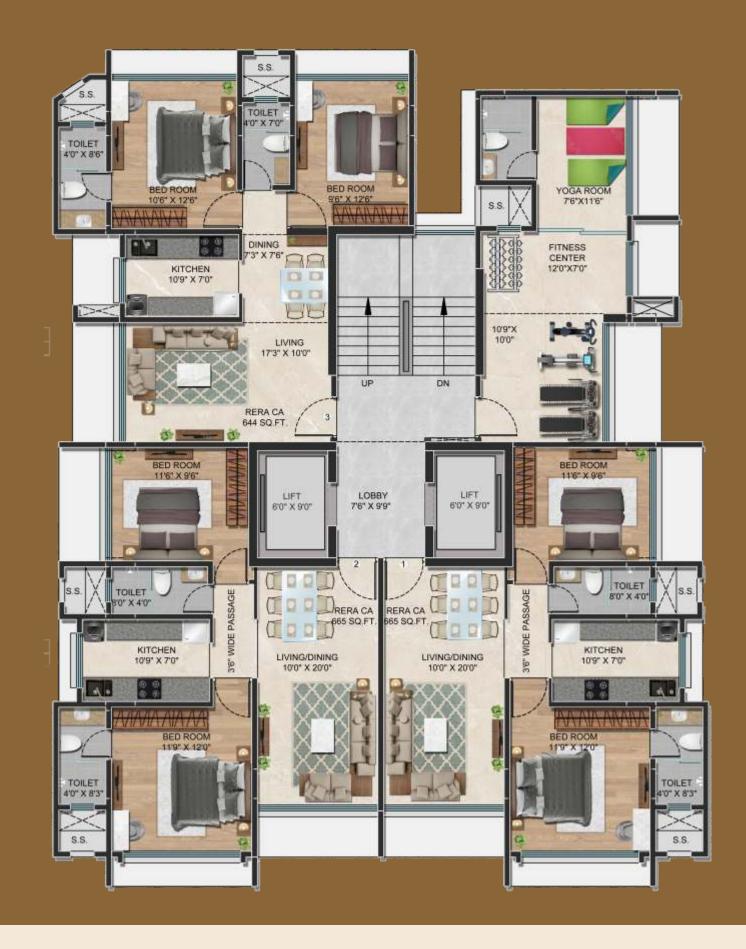

emes, specifications and amenities etc, without prior notice. All dimensions are approximate and subject to construction variances and approvals.





FOR SOULS THAT HAVE
ALWAYS WANDERED FOR MORE,
IN SEARCH OF A WORLD
WITHOUT BOUNDARIES.

A WORLD OF UNMATCHED LUXURIES AND UNPARALLELED COMFORTS.

WE PRESENT...



PREMIUM 1, 2 & 3 BHK APARTMENTS
S+8 STORYED TOWER
TERRACE FLOOR AMENITY

EMBRACE THE MAGNIFICENCE OF A LIMITLESS
LIFESTYLE AT KINGSTON, A LAVISH HIGH RISE TOWER
PLACED DISTINCTLY AT THE V P ROAD EXTENSION,
MULUND-WEST. IT IS CRAFTED FOR THE SOLE PURPOSE
TO ENHANCE YOUR LIFE BY GIVING YOU THE
PLEASURE OF INDULGING IN ROOFTOP
AMENITIES WAY ABOVE THE ORDINARY.







LUXURIOUS ENTRANCE LOBBY ARRIVE HOME
IN STYLE EVERYDAY.





TERRACE FLOOR PLAN







LAWN AREA GYM KIDS PLAY AREA