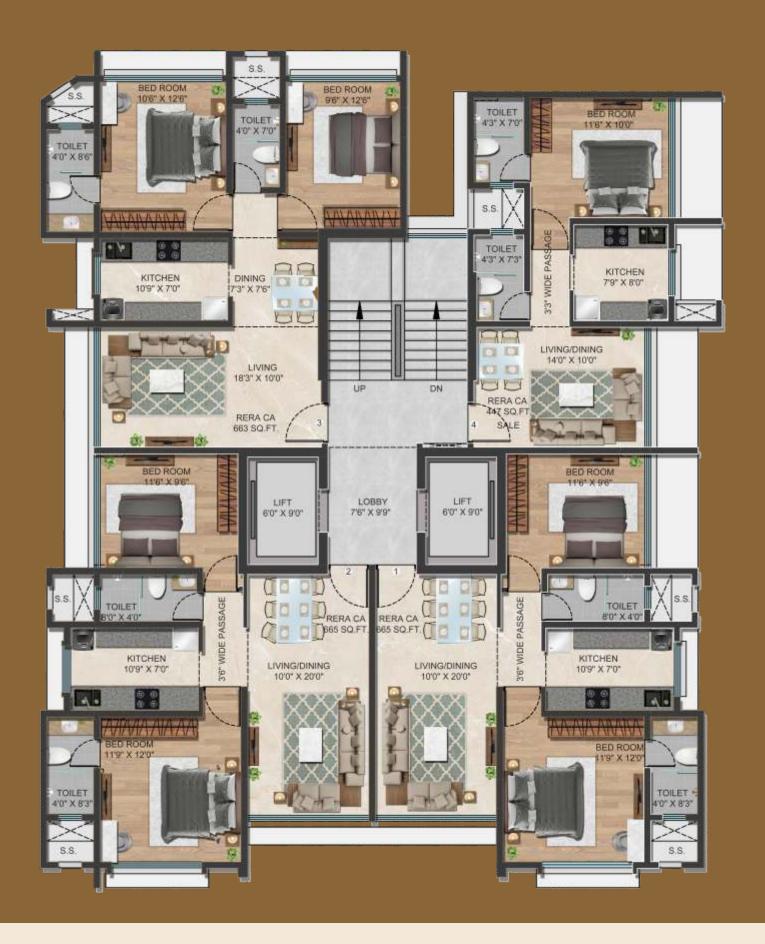

specifications and amenities etc, without prior notice. All dimensions are approximate and subject to construction variances and approvals.





FOR SOULS THAT HAVE
ALWAYS WANDERED FOR MORE,
IN SEARCH OF A WORLD
WITHOUT BOUNDARIES.

A WORLD OF UNMATCHED LUXURIES AND UNPARALLELED COMFORTS.

WE PRESENT...



PREMIUM 1, 2 & 3 BHK APARTMENTS
S+8 STORYED TOWER
TERRACE FLOOR AMENITY

EMBRACE THE MAGNIFICENCE OF A LIMITLESS
LIFESTYLE AT KINGSTON, A LAVISH HIGH RISE TOWER
PLACED DISTINCTLY AT THE V P ROAD EXTENSION,
MULUND-WEST. IT IS CRAFTED FOR THE SOLE PURPOSE
TO ENHANCE YOUR LIFE BY GIVING YOU THE
PLEASURE OF INDULGING IN ROOFTOP
AMENITIES WAY ABOVE THE ORDINARY.







LUXURIOUS ENTRANCE LOBBY ARRIVE HOME
IN STYLE EVERYDAY.





TERRACE FLOOR PLAN







LAWN AREA GYM KIDS PLAY AREA