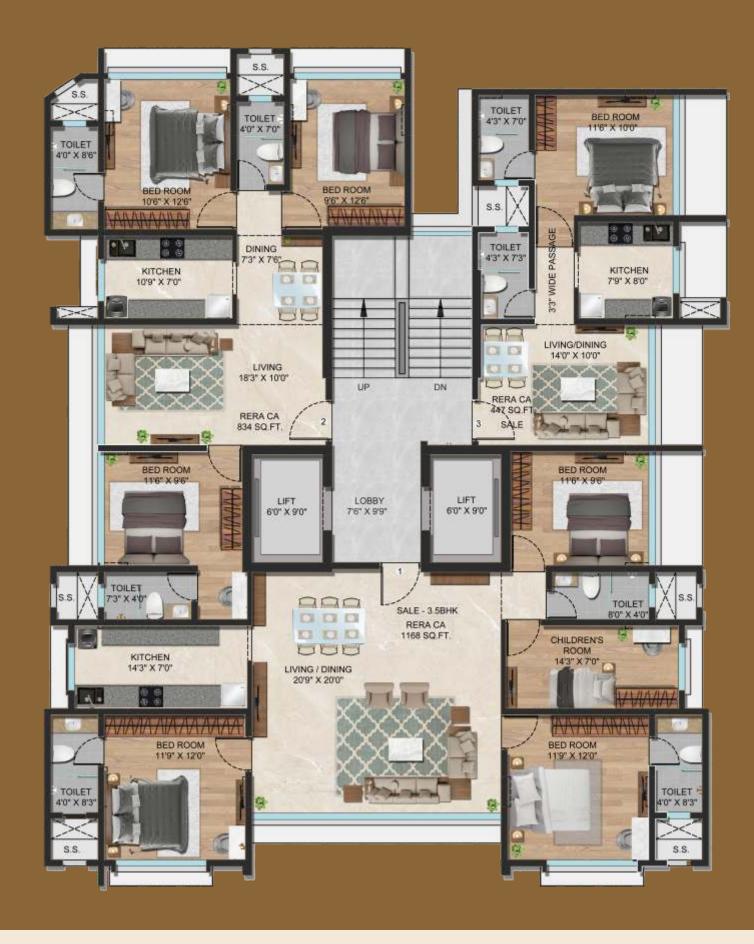

ecifications and amenities etc, without prior notice. All dimensions are approximate and subject to construction variances and approvals.





FOR SOULS THAT HAVE
ALWAYS WANDERED FOR MORE,
IN SEARCH OF A WORLD
WITHOUT BOUNDARIES.

A WORLD OF UNMATCHED LUXURIES AND UNPARALLELED COMFORTS.

WE PRESENT...



PREMIUM 1, 2 & 3 BHK APARTMENTS
S+8 STORYED TOWER
TERRACE FLOOR AMENITY

EMBRACE THE MAGNIFICENCE OF A LIMITLESS
LIFESTYLE AT KINGSTON, A LAVISH HIGH RISE TOWER
PLACED DISTINCTLY AT THE V P ROAD EXTENSION,
MULUND-WEST. IT IS CRAFTED FOR THE SOLE PURPOSE
TO ENHANCE YOUR LIFE BY GIVING YOU THE
PLEASURE OF INDULGING IN ROOFTOP
AMENITIES WAY ABOVE THE ORDINARY.







LUXURIOUS ENTRANCE LOBBY ARRIVE HOME
IN STYLE EVERYDAY.





TERRACE FLOOR PLAN







LAWN AREA GYM KIDS PLAY AREA