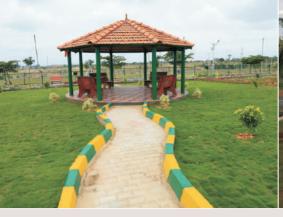

Silver Kites

- Strictly designed and developed as per Town planning and Urban development norms
- 3 acres of beautifully engineered lake
- Water Sustainability Clean potable water, Engineered Lake Rain water harvesting and water treatment plant
- 24/7 Security and Surveillance for peace of mind
- Well planned parks, Jogging Track and lush greenery
- Extensive Children's play area
- Club House and Swimming Pool
- Network of 80ft, 60ft, 40ft and 30ft roads constructed using wet mix macadam and bituminous premix
- 10 lakh liter over head water tank with high grade HDPE pipes for water distribution
- Box shaped open drains throughout the development is integrated with effective Rain Water Harvesting
- Each plot is provided with individual connection for water, sewage and electricity
- Street Lights with Underground Electrical Cabling
- Temple
- In house maintenance of layout