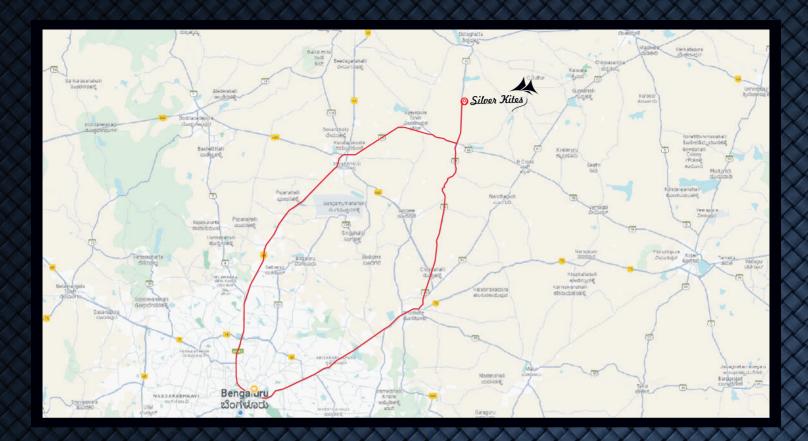

Silver Kites Elite is one hour away from CBD of Bangalore and ideal for the new age WFH families and anybody who cares for pure air to clean water without the noise and pollution of the city. 45 minutes from India's Silicon Valley Whitefield, Manyata Tech Park, Manipal and Aster Hospitals, 30 minutes to Bangalore International Airport.

website: www.essenn.co

Site Address: Nandipanayakanahalli Sidlaghatta Taluk Chikkaballapur - 562101