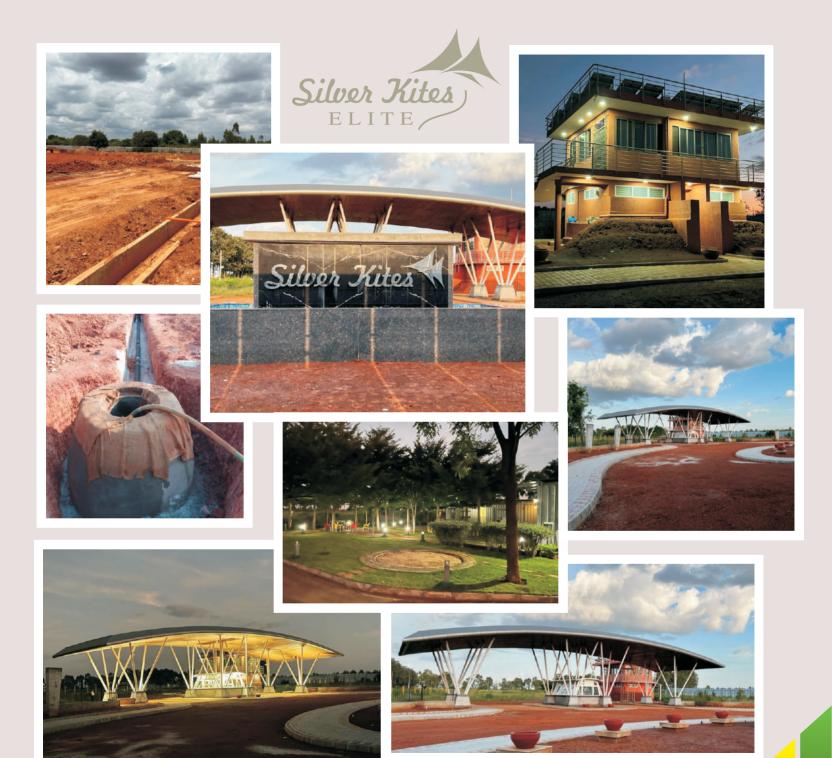

Silver Kites

- Strictly designed and developed as per Town planning and Urban development norms
- 3 acres of beautifully engineered lake
- Water Sustainability Clean potable water, Engineered Lake Rain water harvesting and water treatment plant
- 24/7 Security and Surveillance for peace of mind
- Well planned parks, Jogging Track and lush greenery
- Extensive Children's play area
- Club House and Swimming Pool
- Network of 80ft, 60ft, 40ft and 30ft roads constructed using wet mix macadam and bituminous premix
- 10 lakh liter over head water tank with high grade HDPE pipes for water distribution
- Box shaped open drains throughout the development is integrated with effective Rain Water Harvesting
- Each plot is provided with individual connection for water, sewage and electricity
- Street Lights with Underground Electrical Cabling
- Temple
- In house maintenance of layout