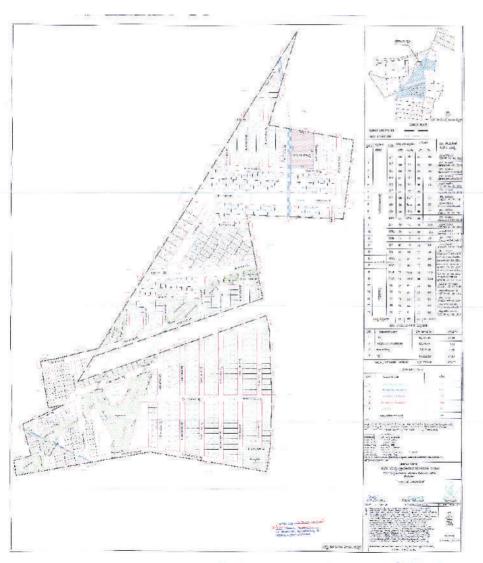

e Rain water harvesting and water treatment plant
- 24/7 Security and Surveillance for peace of mind
- Well planned parks, Jogging Track and lush greenery
- Extensive Children's play area
- Club House and Swimming Pool
- Network of 80ft, 60ft, 40ft and 30ft roads constructed using wet mix macadam and bituminous premix
- 10 lakh liter over head water tank with high grade HDPE pipes for water distribution
- Box shaped open drains throughout the development is integrated with effective Rain Water Harvesting
- Each plot is provided with individual connection for water, sewage and electricity
- Street Lights with Underground Electrical Cabling
- Temple
- In house maintenance of layout





Future is more than just owning a plot...

## **PLOT SIZES**

◆ 30 x 40

◆ 40 x 60

◆ 30 x 50

◆ 50 x 80











## **SUCCESSFUL MILESTONES**

- SREE SAPTHAMATHRUKA LAYOUT
  - SHREE SAPTHGIRI LAYOUT
  - ANANDHASAGARA LAYOUT
- NITHYANANDHASAGARA LAYOUT
- PARAMANANDHASAGARA LAYOUT
- KUBERANANDHASAGARA LAYOUT
  - KRISHA LAYOUT
  - VAISHNAVI LAYOUT
  - CURRENCY LAYOUT
  - JSS LAYOUT 2ND STAGE
  - JSS LAYOUT 5TH STAGE
- SHREE SHIVARATHRI RAJENDRA NAGARA













Registered Office: ESSENN Infra Township Pvt. Ltd. #53, Sri Chambers, 2nd Floor Opp Nettakallappa Bus Stand Subbaramachetty Road Basavanagudi, Bengaluru-560 004

Please Contact for Further Details:

Email: silverkites22@gmail.com / info@essenn.co

website: www.essenn.co

Site Address: Nandipanayakanahalli Sidlaghatta Taluk Chikkaballapur - 562101