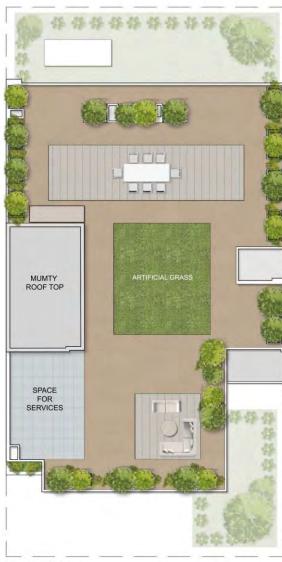

TERRACE PLAN DLF CITY FLOORS

POTTED PLANTS

TERRAZO TILE/ CONCRETE/ INDIAN STONE

ARTIFICIAL GREEN

PLAN NOT TO SCALE DISCLAIMER: LAYOUT CAN BE MIRRORED AS PER SPECIFIC LOCATION.