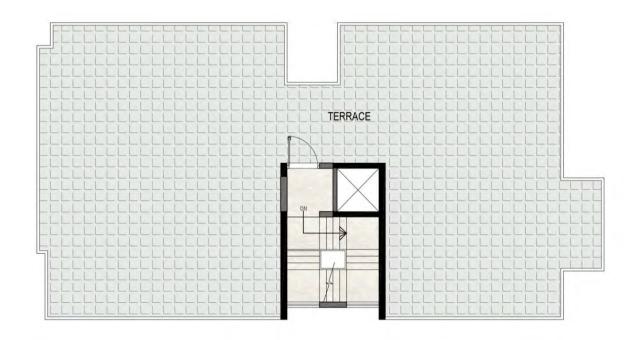

TERRACE PLAN DLF CITY FLOORS

POTTED PLANTS

TERRAZO TILE/ CONCRETE/ INDIAN STONE

ARTIFICIAL GREEN

PLAN NOT TO SCALE DISCLAIMER: LAYOUT CAN BE MIRRORED AS PER SPECIFIC LOCATION.