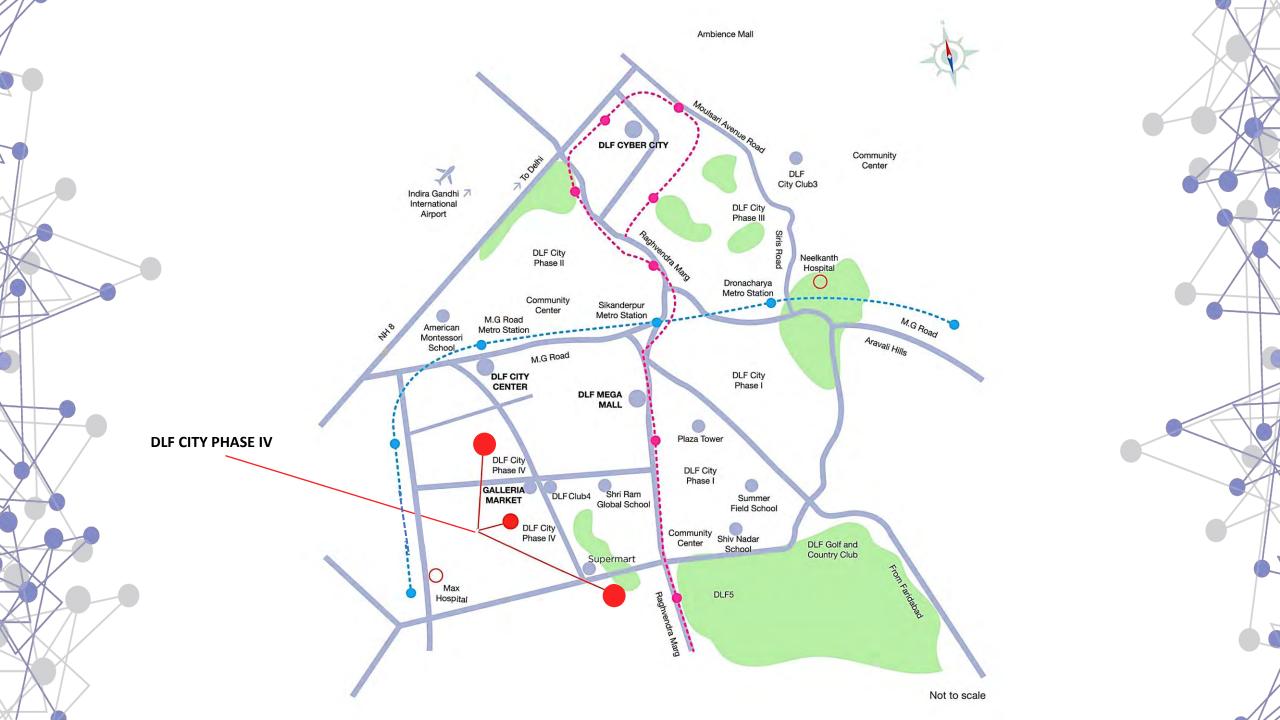

# LOCATION

### DISTANCE TO MAJOR LOCATIONS

### **SCHOOLS**

American Montessori School, DLF City Phase II - 0.5 Km Shiv Nadar School, DLF City Phase I - 4.0 Km The Shri Ram School Aravali, DLF City Phase IV - 4.5 Km The Shri Ram School Moulsari, DLF City Phase III - 4.8 Km

### RETAIL

MG Road, Gurugram (Malls) - 1.0 Km Galleria Market, DLF City Phase IV - 3.5 Km Ambience Mall, Gurugram - 4.5 Km

### **HOSPITALS**

Neelkanth Hospital - 2.5 Km Narayana Super-speciality Hospital - 4.8 Km Fortis Memorial Research Institute - 5.2 Km Medanta Medicity Hospital - 7.5 Km

### HOTELS

Le Meridien, Gurugram - 3.0 Km The Oberoi Hotel, Gurugram - 3.2 Km Trident, Gurugram - 3.2 Km The Leela, Gurugram - 4.5 Km

### CONNECTIVITY

MG Road Metro Station - 1.0 Km Sikanderpur Metro Station - 1.0 Km DLF City Phase II Metro Station - 1.0 Km Indira Gandhi International Airport, New Delhi -12.0 Km

### **OFFICE SPACES**

DLF Cybercity - 2.1 Km DLF Cyberpark - 3.7 Km Udyog Vihar Phase –II - 3.9 Km Horizon Centre, DLF5 - 5.7 Km

### **RECREATION**

DLF Cyberhub - 2.8 Km Aravalli Biodiversity Park, Gurugram - 2.9 Km DLF City Club4, DLF City Phase IV - 3.2 Km DLF City Club3, DLF City Phase IV - 4.2 Km Horizon Plaza - 5.7 Km