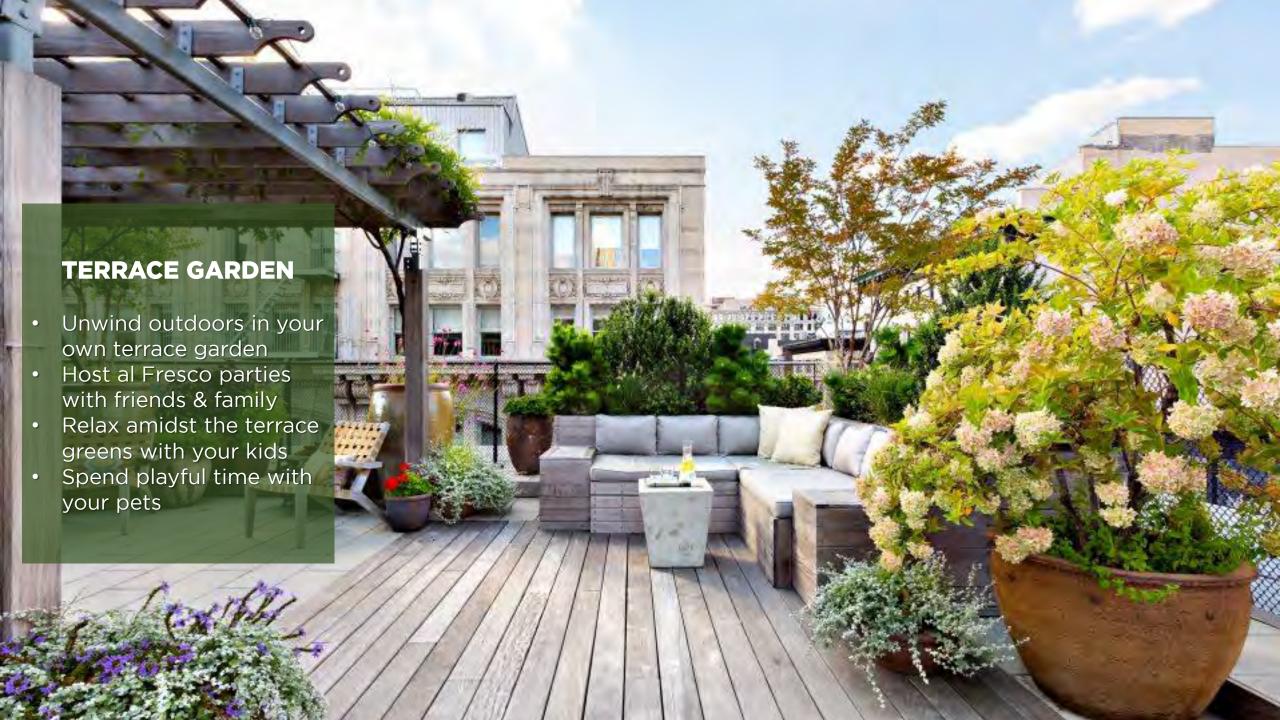

TERRACE PLAN DLF CITY FLOORS

POTTED PLANTS

TERRAZO TILE/ CONCRETE/ INDIAN STONE

ARTIFICIAL GREEN

PLAN NOT TO SCALE DISCLAIMER: LAYOUT CAN BE MIRRORED AS PER SPECIFIC LOCATION.