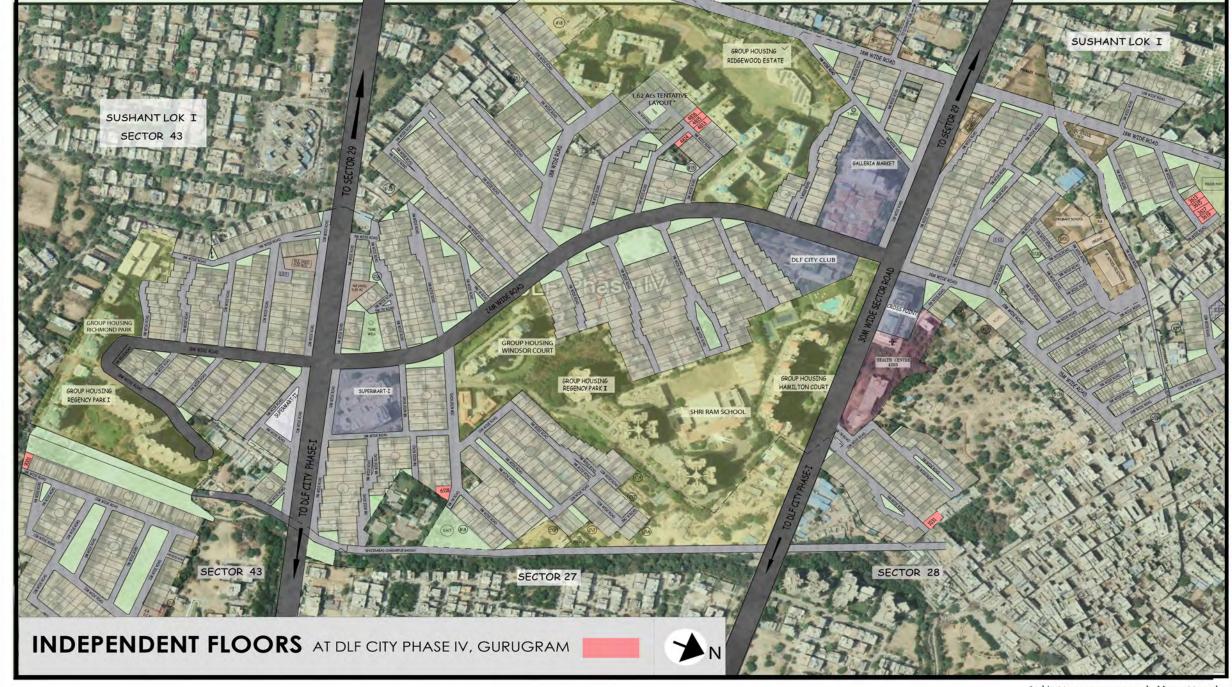

## WITH A TREMENDOUS RESPONSE TO OUR PREVIOUS LAUNCHES OF INDEPENDENT FLOORS IN GURUGRAM AND ON PUBLIC DEMAND,

WE NOW BRING OUR NEXT LEVEL OF OFFERING IN A NEW PRODUCT CATEGORY

Luxury Signature Residences



## Bignature Residences

AT DLF CITY PHASE IV, GURUGRAM

# LOCATION



# SITE PLAN



### DISTANCE TO MAJOR LOCATIONS

### **SCHOOLS**



American Montessori School, DLF City Phase II - 0.5 Km Shiv Nadar School, DLF City Phase I - 4.0 Km The Shri Ram School Aravali, DLF City Phase IV - 4.5 Km The Shri Ram School Moulsari, DLF City Phase III - 4.8 Km



### RETAIL

MG Road, Gurugram (Malls) - 1.0 Km Galleria Market, DLF City Phase IV - 3.5 Km Ambience Mall, Gurugram - 4.5 Km



### **HOSPITALS**

Neelkanth Hospital - 2.5 Km Narayana Super-speciality Hospital - 4.8 Km Fortis Memorial Research Institute - 5.2 Km Medanta Medicity Hospital - 7.5 Km



### HOTELS

Le Meridien, Gurugram - 3.0 Km The Oberoi Hotel, Gurugram - 3.2 Km Trident, Gurugram - 3.2 Km The Leela, Gurugram - 4.5 Km

### DISTANCE TO MAJOR LOCATIONS



### CONNECTIVITY

MG Road Metro Station - 1.0 Km Sikanderp