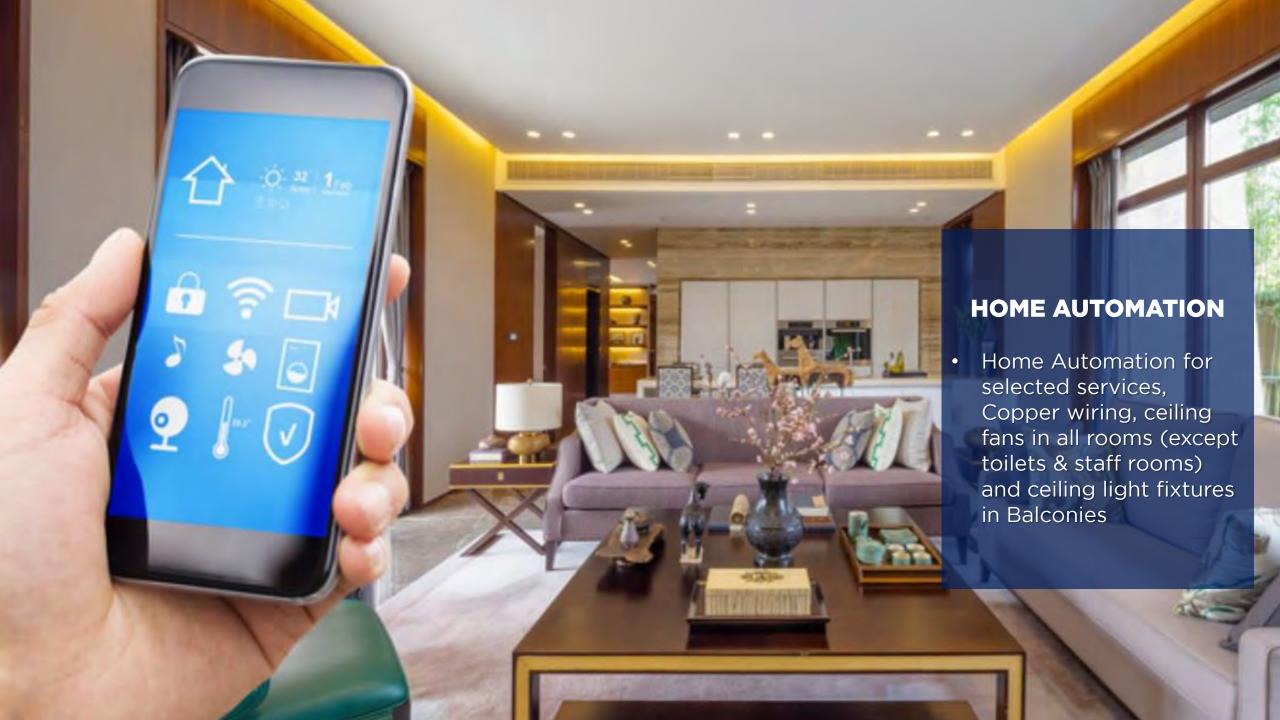

### **ENHANCED FLOOR-TO-FLOOR HEIGHT UP TO 3.2 METERS**

- Enjoy expansive living with higher floor heights
- Spacious interiors for a luxurious lifestyle
- False ceiling with cove lighting in living and dining area
- VRV/ VRF Air conditioning