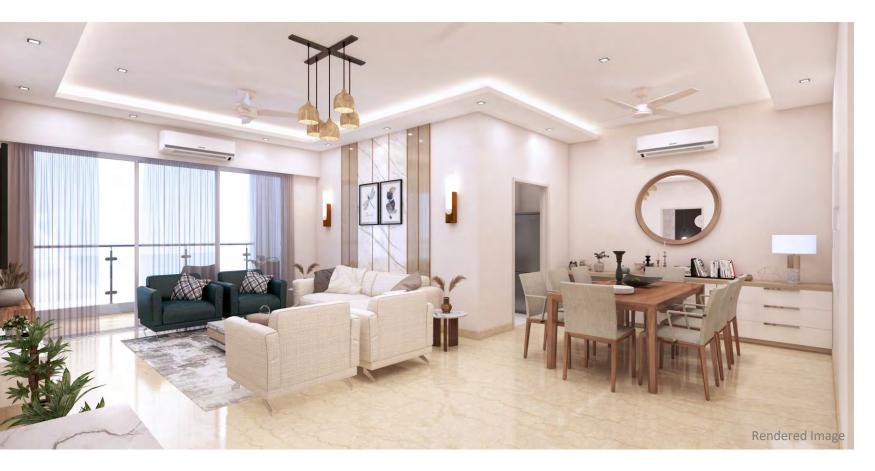

## ENHANCED SPECIFICATIONS

### **ENHANCED FLOOR-TO-FLOOR HEIGHT UP TO 3.2 METERS**

- Enjoy expansive living with higher floor heights
- Spacious interiors for a luxurious lifestyle
- False ceiling with cove lighting in living and dining area
- VRV/ VRF Air conditioning