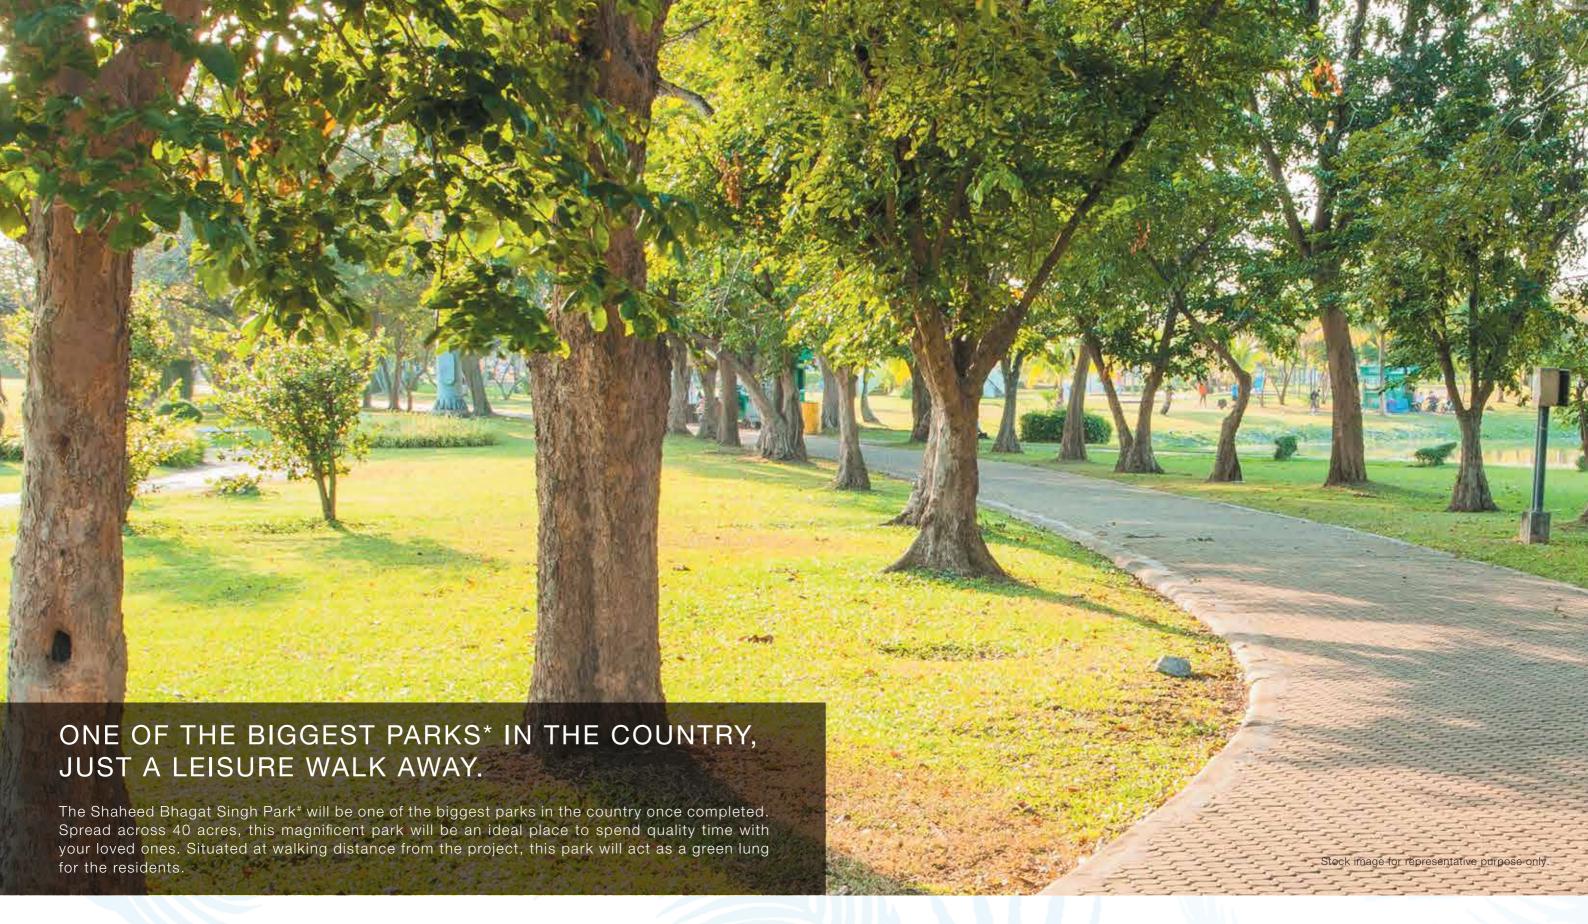

On explaining the details Noida Authority on Sunday said that developed over 600 acre land, sector 150 will be the greenest sector of NCR. 80 percent of the sector will be green while with

42 acre, one of the biggest park in the country is also being developed in the same sector. Apart from that the authority has also planned to develop Sports city.

#### SHAHEED BHAGAT SINGH PARK FEATURES:

- Home to over 2000 large trees comprising of 58 native, naturalised and ornamental species
- Will incorporate about 45,000 shrubs to its green cover
- A unique ecosystem comprising of plants, small animals, insects, birds, butterflies etc.