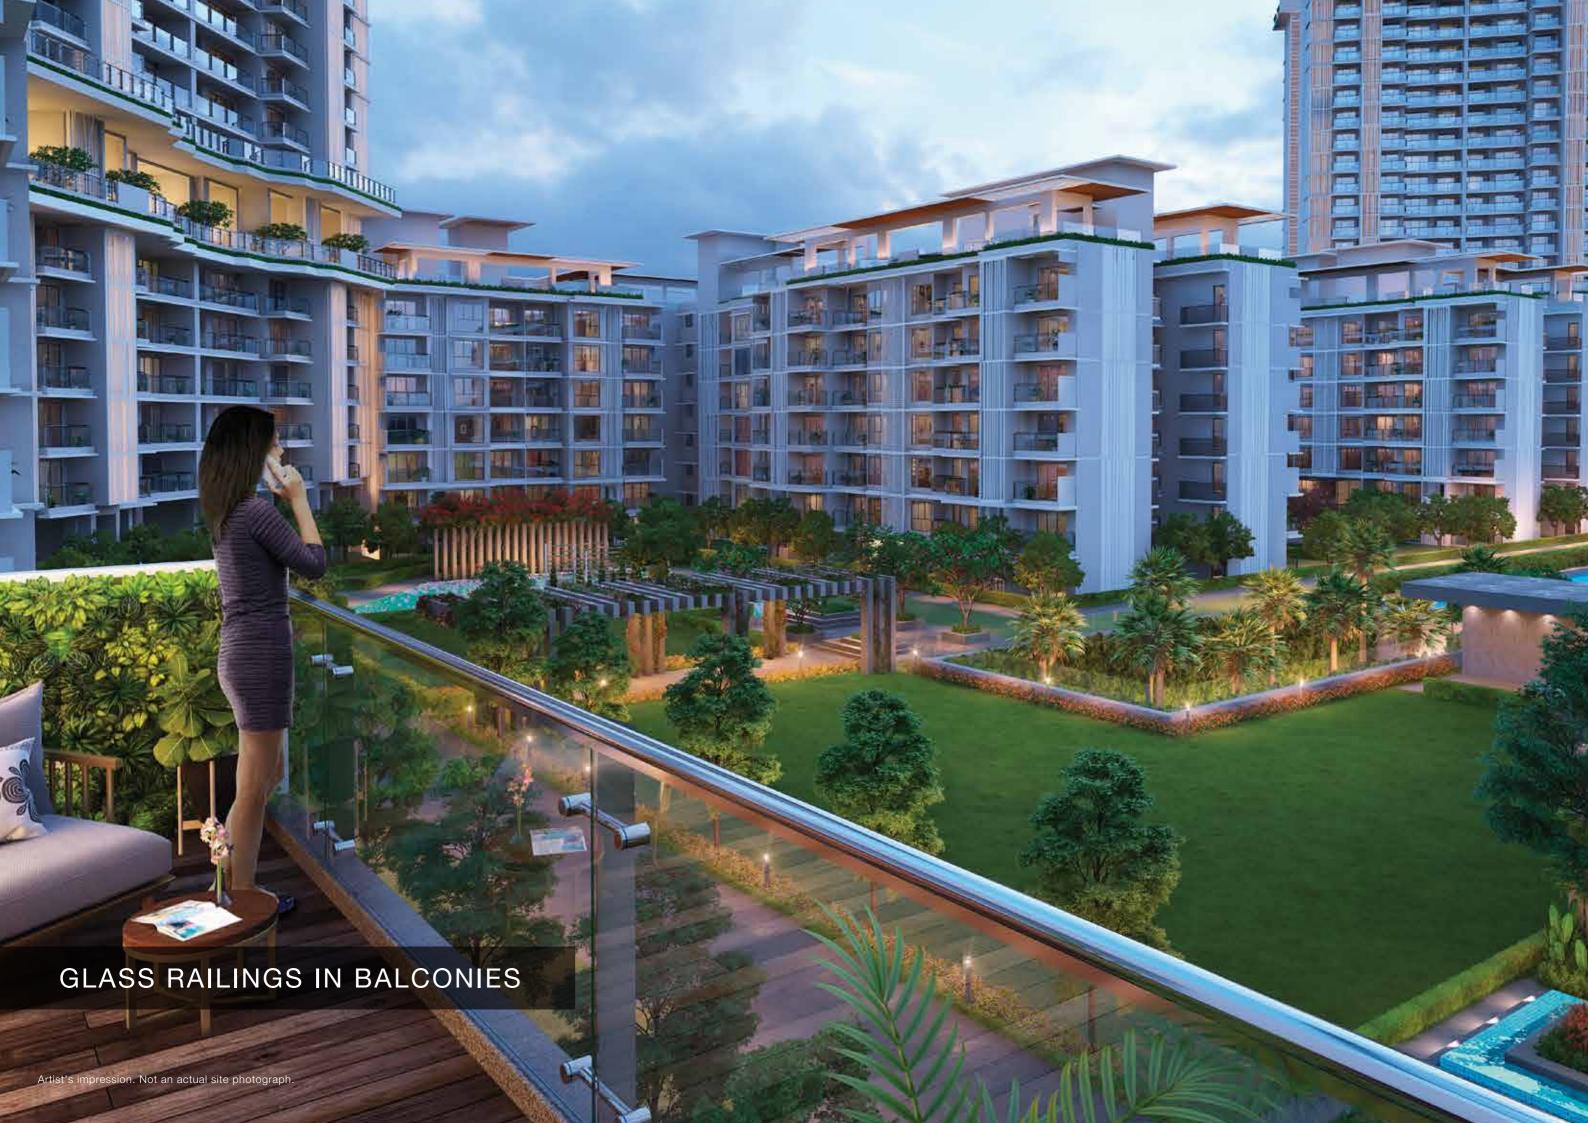

ecosystem comprising of plants, small animals, insects, birds, butterflies etc.



MEGA SPORTS CITY - 9 HOLE GOLF COURSE & GOLF CLUB

INTERNATIONAL STANDARD
CRICKET ACADEMY





■ EXPANSIVE RETAIL AND ENTERTAINMENT CENTRE

\*Proposed to be developed. Not a part of the project. It will be developed by a third party for which the developer is not responsible.



# MASTER LAYOUT PLAN

#### SITE PLAN OVERVIEW

- 01. ENTRY/EXIT
- 03. LAWN
- TOT-LOT
- PAVILLION
- 07. POOL AREA
- AMPHITHEATRE
- TENNIS COURT
- MAZE HEDGE
- 11. SCULPTURE COURT
- 12. TREE COURT
- 14. CENTRAL GARDEN
- PLAY COURT
- 17. YOGA / MEDITATION AREA
- E.





























## CLUB AMENITIES



































# TERRACE GARDEN AMENITIES









































































# INVENTORY DETAILS

| Typology | Carpet Area<br>(In Square Meter) | Exclusive Area<br>(In Square Meter) | Total Area<br>(In Square Meter) |
|----------|----------------------------------|-------------------------------------|---------------------------------|
| 2 BHK    | 71.62                            | 11.47                               | 83.09                           |
| 2 BHK    | 71.84                            | 11.58                               | 83.42                           |
| 2 BHK    | 74.37                            | 11.73                               | 86.1                            |
| 2 BHK    | 90.81                            | 12.7                                | 103.51                          |
| 2 BHK    | 90.81                            | 16.