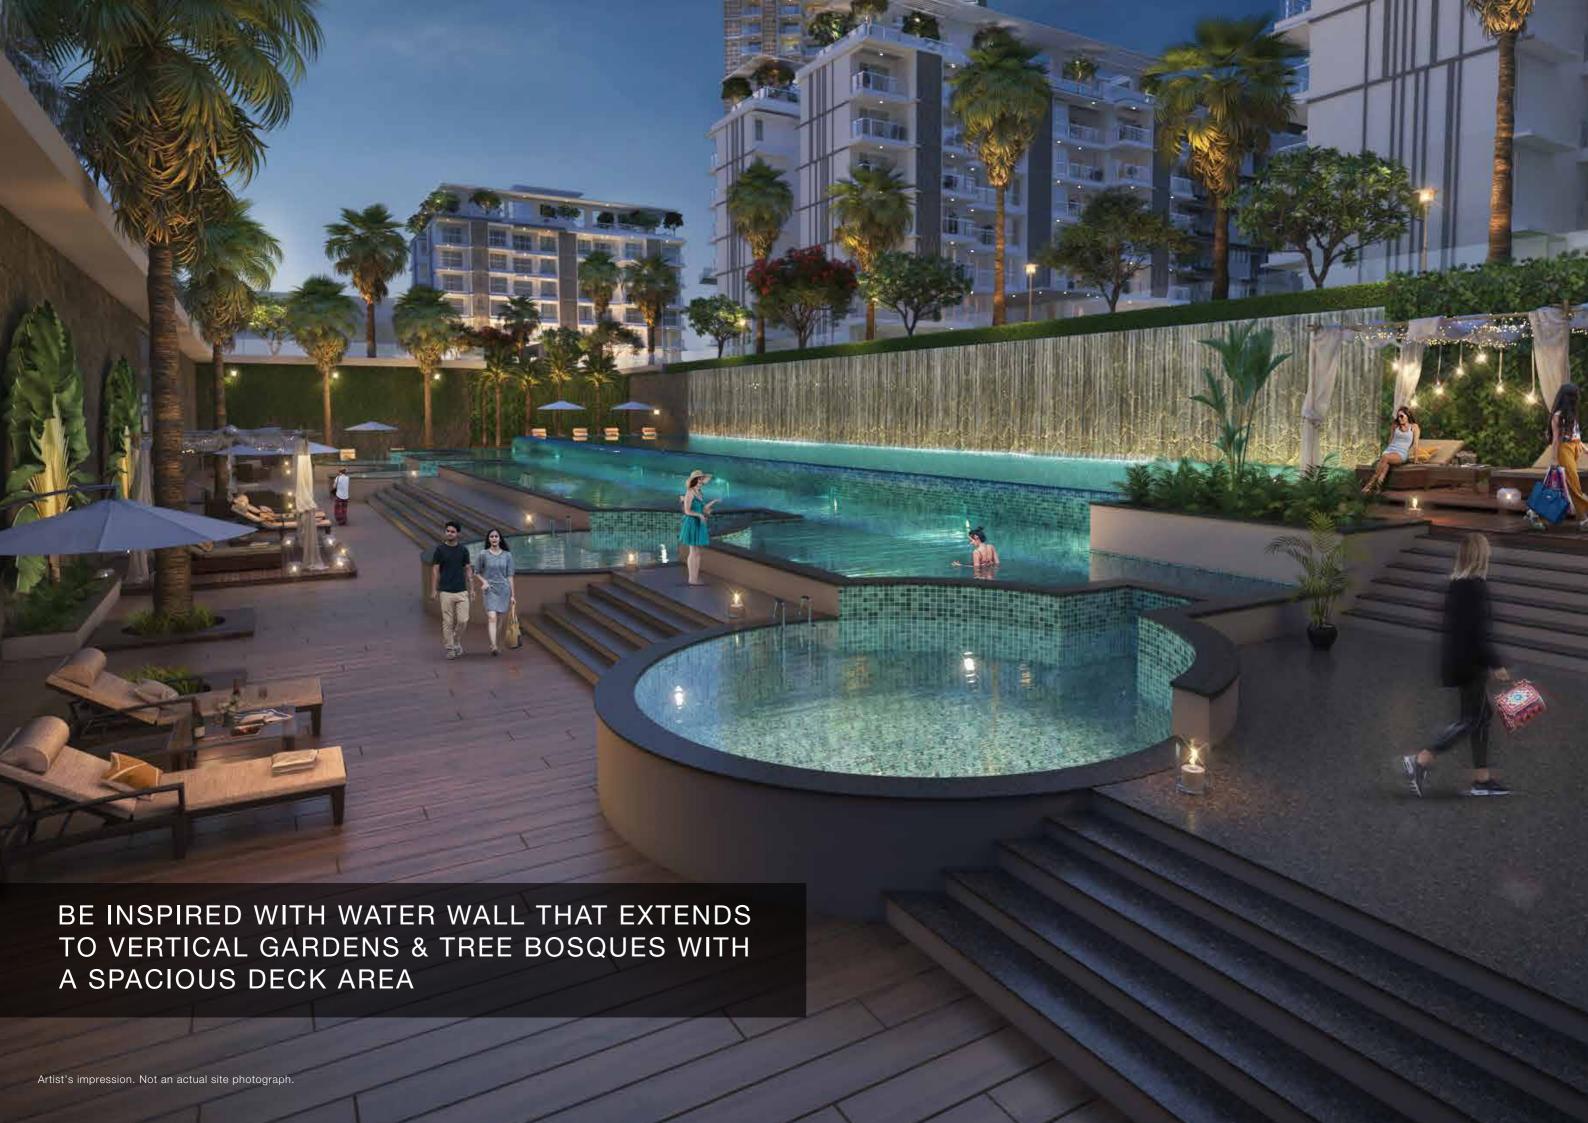

me to over 2000 large trees comprising of 58 native, naturalised and ornamental species
- Will incorporate about 45,000 shrubs to its green cover
- A unique ecosystem comprising of plants, small animals, insects, birds, butterflies etc.



MEGA SPORTS CITY - 9 HOLE GOLF COURSE & GOLF CLUB

INTERNATIONAL STANDARD
CRICKET ACADEMY





■ EXPANSIVE RETAIL AND ENTERTAINMENT CENTRE

\*Proposed to be developed. Not a part of the project. It will be developed by a third party for which the developer is not responsible.



# MASTER LAYOUT PLAN

#### SITE PLAN OVERVIEW

- 01. ENTRY/EXIT
- 03. LAWN
- TOT-LOT
- PAVILLION
- 07. POOL AREA
- AMPHITHEATRE
- TENNIS COURT
- MAZE HEDGE
- 11. SCULPTURE COURT
- 12. TREE COURT
- 14. CENTRAL GARDEN
- PLAY COURT
- 17. YOGA / MEDITATION AREA
- E.





























## CLUB AMENITIES



































# TERRACE GARDEN AMENITIES









































































# INVENTORY DETAILS

| Typology | Carpet Area<br>(In Square Meter) | Exclusive Area<br>(In Square Meter) | Total Area<br>(In Square Meter) |
|----------|----------------------------------|-------------------------------------|---------------------------------|
| 2 BHK    | 71.62                            | 11.47                               | 83.09                           |
| 2 BHK    | 71.84                            | 11.58                               | 83.42                           |
| 2 BHK    | 74.37                            | 11.73                               | 86.1                            |
| 2 BHK    | 9