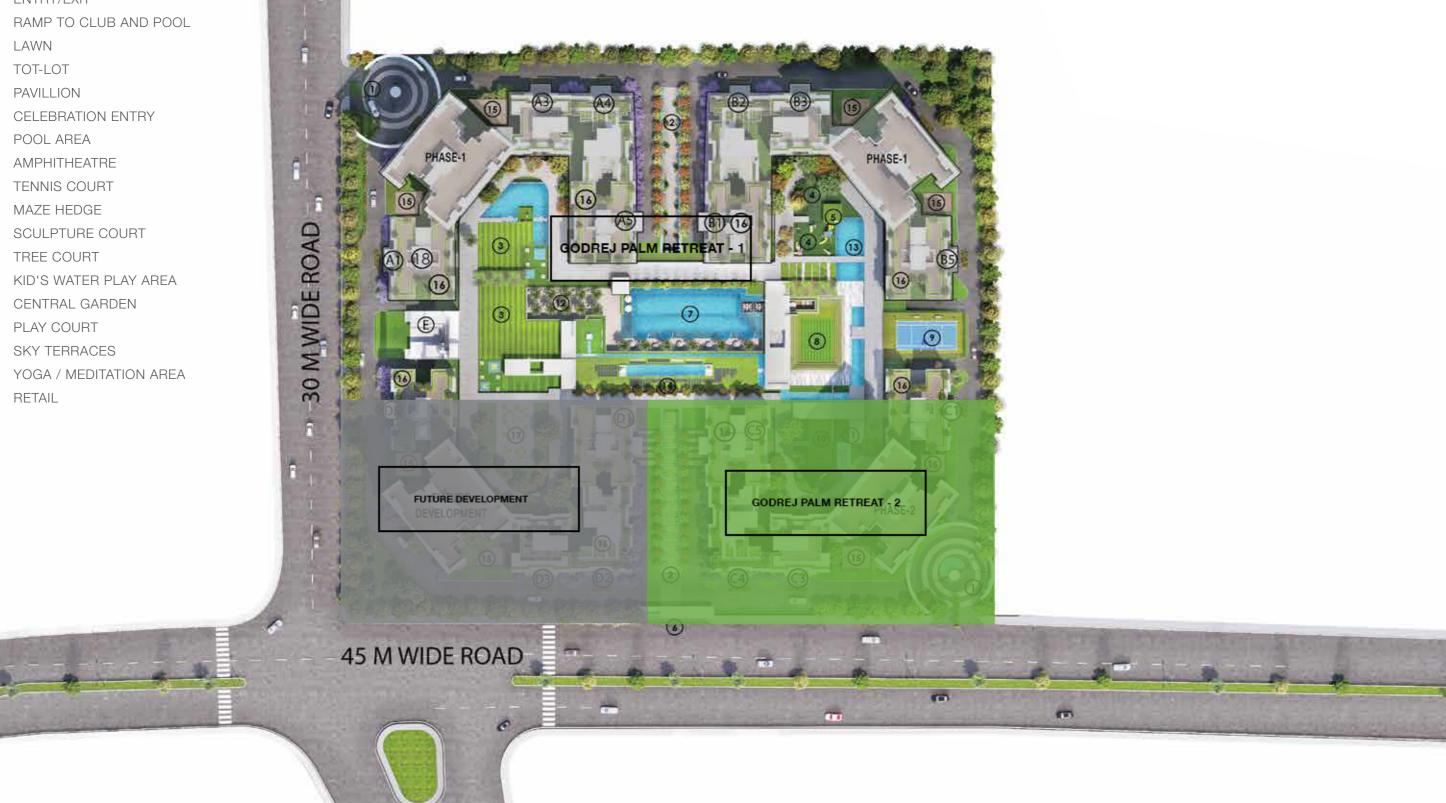

# MASTER LAYOUT PLAN

#### SITE PLAN OVERVIEW

- 01. ENTRY/EXIT
- 03. LAWN
- TOT-LOT
- PAVILLION
- 07. POOL AREA
- AMPHITHEATRE
- TENNIS COURT
- MAZE HEDGE
- 11. SCULPTURE COURT
- 12. TREE COURT
- 14. CENTRAL GARDEN
- PLAY COURT
- 17. YOGA / MEDITATION AREA
- E.