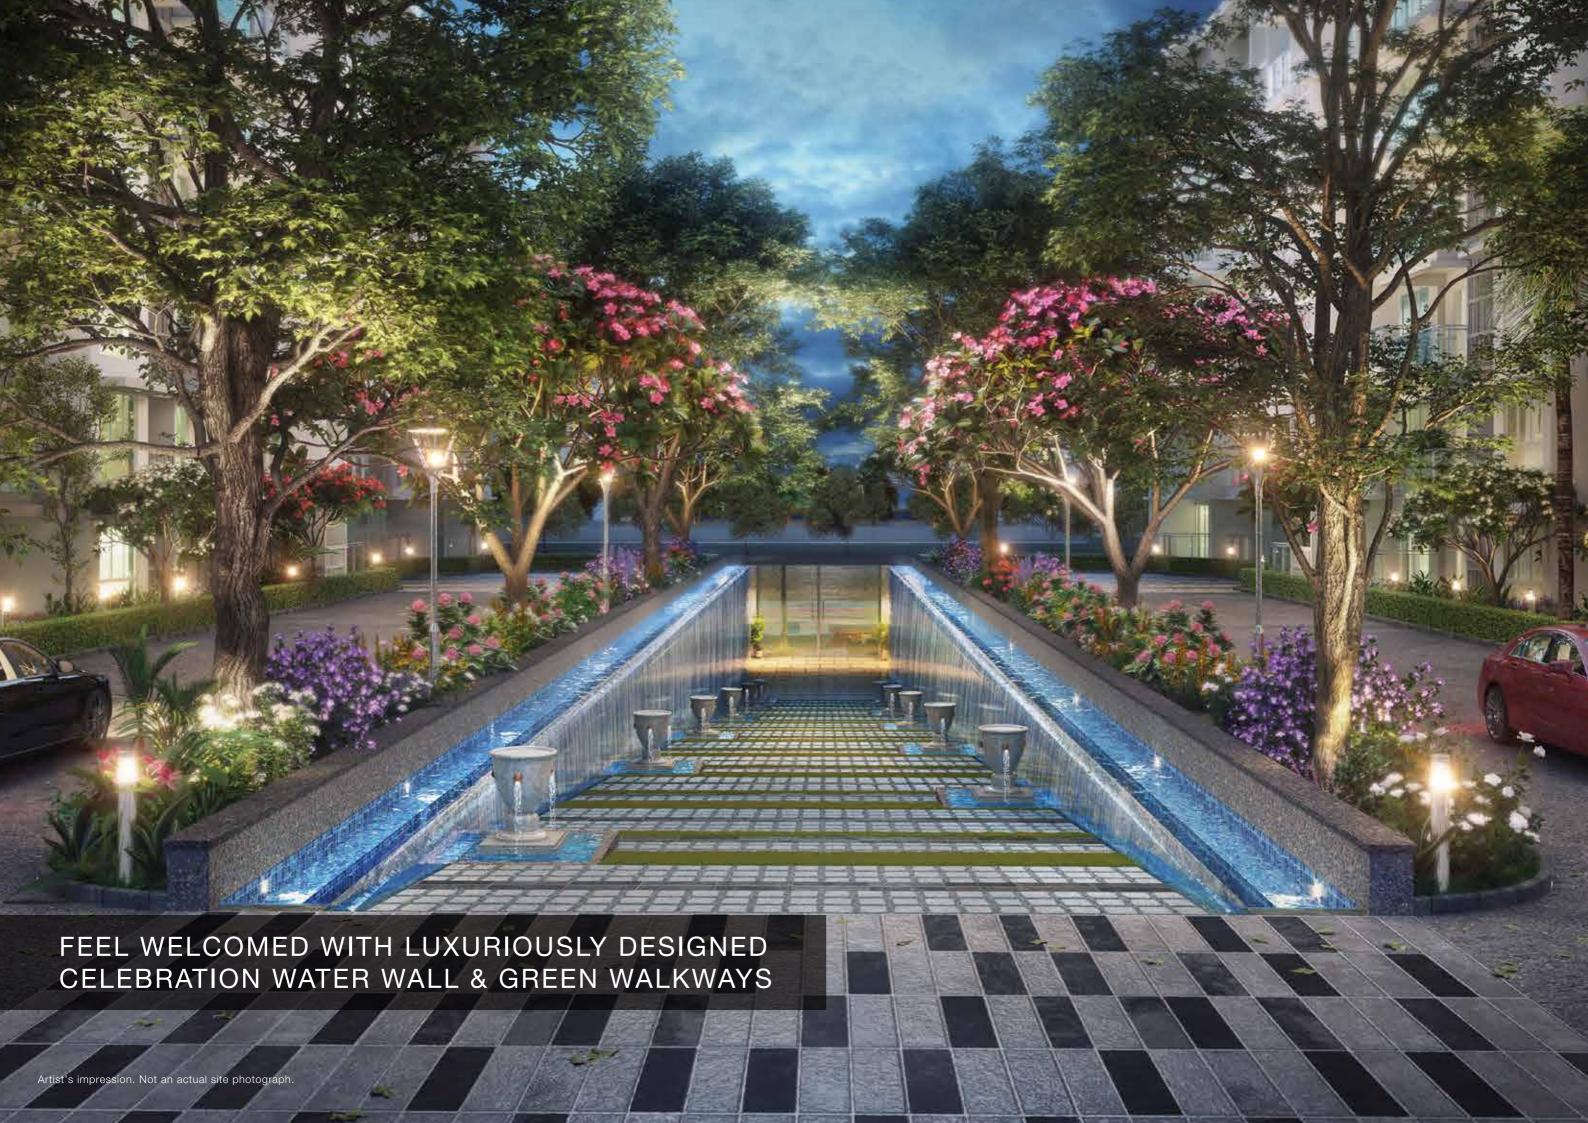

- Home to over 2000 large trees comprising of 58 native, naturalised and ornamental species
- Will incorporate about 45,000 shrubs to its green cover
- A unique ecosystem comprising of plants, small animals, insects, birds, butterflies etc.



MEGA SPORTS CITY - 9 HOLE GOLF COURSE & GOLF CLUB

INTERNATIONAL STANDARD
CRICKET ACADEMY





■ EXPANSIVE RETAIL AND ENTERTAINMENT CENTRE

\*Proposed to be developed. Not a part of the project. It will be developed by a third party for which the developer is not responsible.



# MASTER LAYOUT PLAN

#### SITE PLAN OVERVIEW

- 01. ENTRY/EXIT
- 03. LAWN
- TOT-LOT
- PAVILLION
- 07. POOL AREA
- AMPHITHEATRE
- TENNIS COURT
- MAZE HEDGE
- 11. SCULPTURE COURT
- 12. TREE COURT
- 14. CENTRAL GARDEN
- PLAY COURT
- 17. YOGA / MEDITATION AREA
- E.





























## CLUB AMENITIES



































# TERRACE GARDEN AMENITIES









































































# INVENTORY DETAILS

| Typology | Carpet Area<br>(In Square Meter) | Exclusive Area<br>(In Square Meter) | Total Area<br>(In Square Meter) |
|----------|----------------------------------|-------------------------------------|---------------------------------|
| 2 BHK    | 71.62                            | 11.47                               | 83.09                           |
| 2 BHK    | 71.84                            | 11.58                               | 83.42                           |
| 2 BHK    | 74.37                            | 11.73                               | 86.1                            |
| 2 BHK