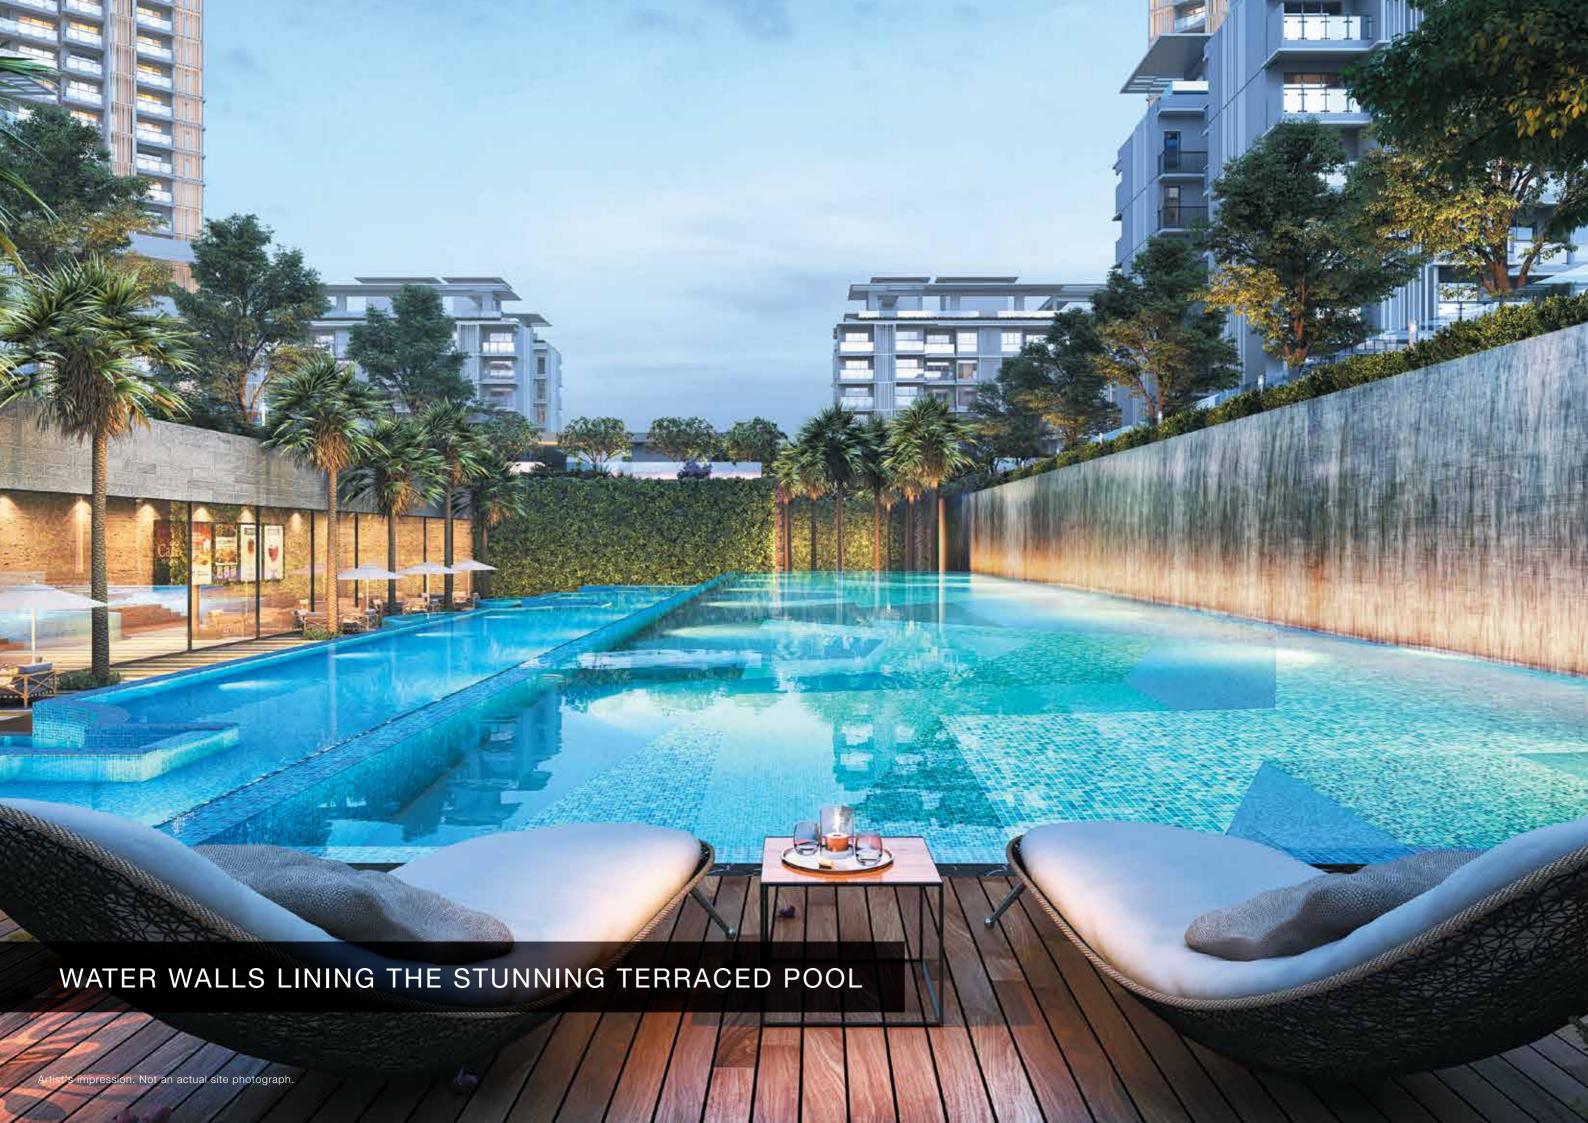

Home to over 2000 large trees comprising of 58 native, naturalised and ornamental species
- Will incorporate about 45,000 shrubs to its green cover
- A unique ecosystem comprising of plants, small animals, insects, birds, butterflies etc.



MEGA SPORTS CITY - 9 HOLE GOLF COURSE & GOLF CLUB

INTERNATIONAL STANDARD
CRICKET ACADEMY





■ EXPANSIVE RETAIL AND ENTERTAINMENT CENTRE

\*Proposed to be developed. Not a part of the project. It will be developed by a third party for which the developer is not responsible.



# MASTER LAYOUT PLAN

#### SITE PLAN OVERVIEW

- 01. ENTRY/EXIT
- 03. LAWN
- TOT-LOT
- PAVILLION
- 07. POOL AREA
- AMPHITHEATRE
- TENNIS COURT
- MAZE HEDGE
- 11. SCULPTURE COURT
- 12. TREE COURT
- 14. CENTRAL GARDEN
- PLAY COURT
- 17. YOGA / MEDITATION AREA
- E.





























## CLUB AMENITIES



































# TERRACE GARDEN AMENITIES









































































# INVENTORY DETAILS

| Typology | Carpet Area<br>(In Square Meter) | Exclusive Area<br>(In Square Meter) | Total Area<br>(In Square Meter) |
|----------|----------------------------------|-------------------------------------|---------------------------------|
| 2 BHK    | 71.62                            | 11.47                               | 83.09                           |
| 2 BHK    | 71.84                            | 11.58                               | 83.42                           |
| 2 BHK    | 74.37                            | 11.73                               | 86.1                            |
| 2 BHK    |