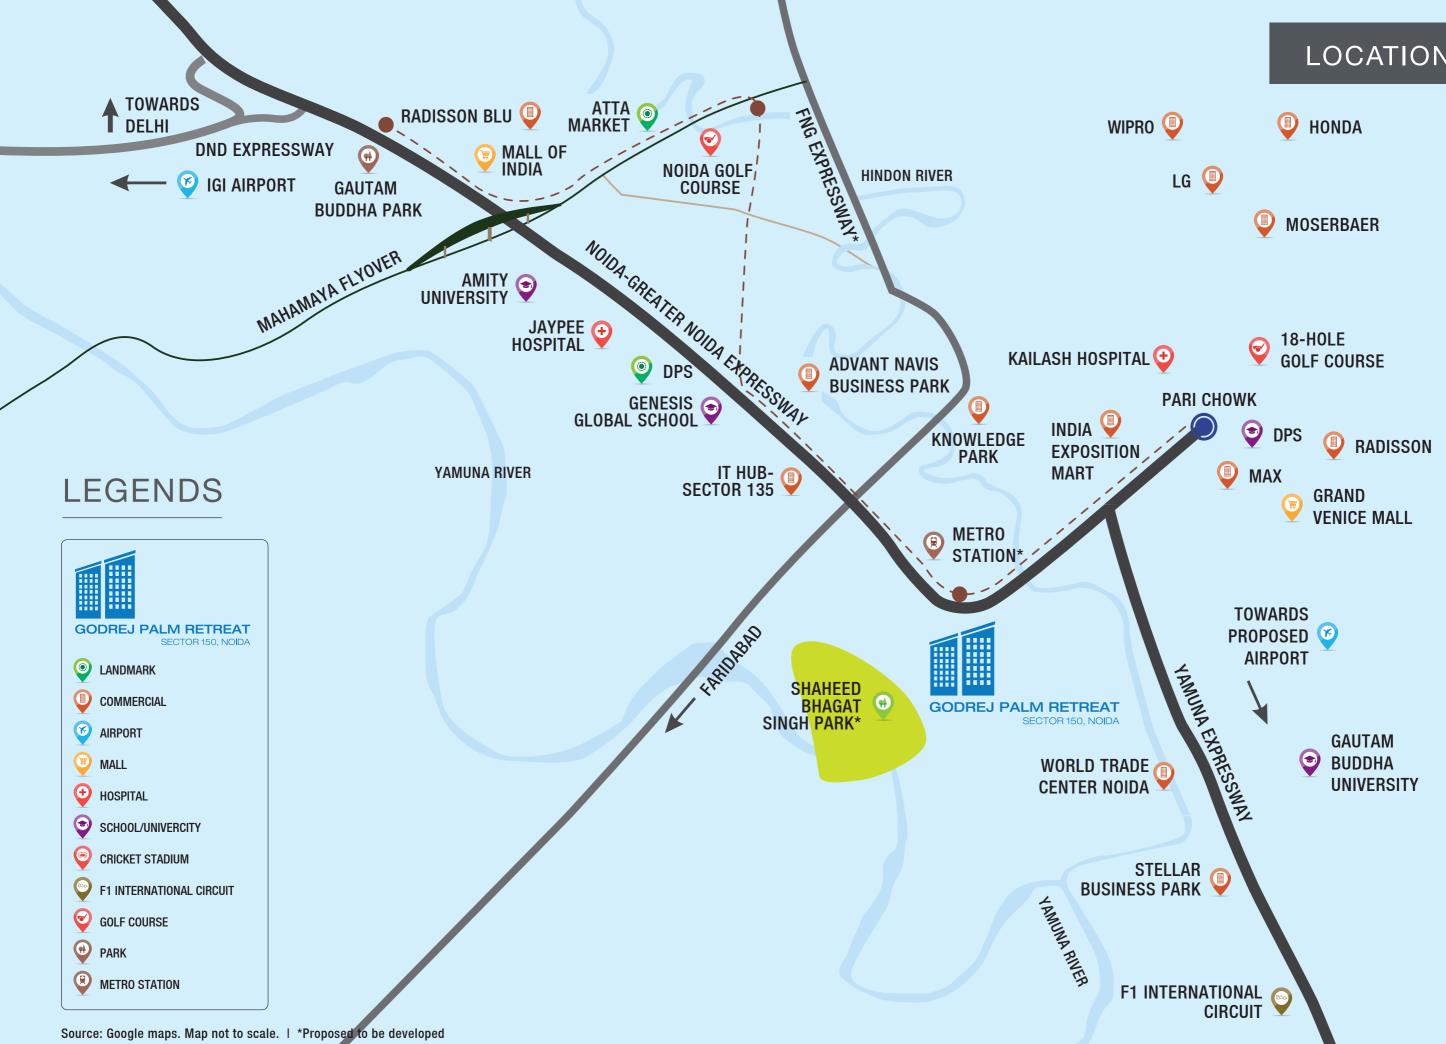

#### LOCATION MAP

#### WHEN THE BEST OF SOCIAL INFRASTRUCTURE SURROUNDS THE ADDRESS.

- Lotus Valley International School, Sector 126 Noida
- DPS Gautam Budhha Nagar, Sector 132 Noida
- Somerville International School, Sector 132 Noida
- Shriram Millenium School, Sector 135 Noida
- Genesis Global School, Sector 132, Noida

#### colleges & Technical Institutes

- UP Technical University, Sector 62 Noida
- Amity University, Sector 125 Noida
- Galgotia University, Sector 17A Greater Noida
- Sharda University, Knowledge Park III - Greater Noida
- Asian Academy of Film and Television, Sector 16A - Noida

#### HOSPITALS & HEALTHCARE SETUPS

- Fortis, Sector 62 Noida
- Apollo, Sector 26 Noida
- Kailash Hospital, Sector 27 Noida
- Max Hospital, Sector 19 Noida
- Felix Hospital, Sector 137 Noida

#### CORPORATES

- Honda
- Moser Baer
- LG
- Wipro Technologies
- Ansal IT City And Parks Ltd.
- NIIT Technologies Ltd.