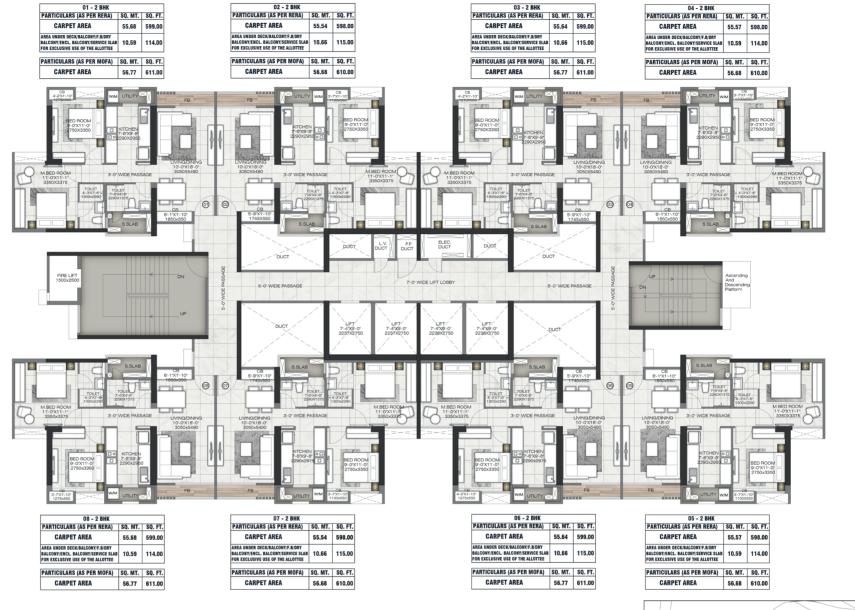

## **FLOOR PLAN**

## TYPICAL FLOOR PLAN

- DISCLAIMER:- 1. ROOM DIMENSIONS & USABLE AREA INDICATED ARE MEASURED CONSIDERING UNFINISHED WALL SURFACES.
  - 2. MINOR VARIATIONS (+/-3%) IN ACTUAL CARPET AREAS MAY OCCUR AS A RESULT OF FINISHING TOLERANCES & COLUMN PROJECTIONS
  - 3. THE FURNITURE FIXTURES & EQUIPMENTS (FF & E) INDICATED ABOVE DEPICTS PROPOSED INTERIOR ARRANGEMENT AS ENVISAGED BY THE ARCHITECT & IS NOT A PART OF THE PRODUCT OFFERING.

TYPICAL FLOOR (WING - L)

CALL: 6111 6111 | SMS: 'HOMES' TO 566778 | WWW.RUSTOMJEE.COM

Disclaimer: The plans, specifications, images and other details depicted herein are only indicative and the Promoter reserves the right to change any or all of these in the interest of the development as per applicable rules and regulations. It does not constitute an offer and/or contract of any type between the Promoter and the recipient. Any prospective sale shall be governed by the terms and conditions of the agreement for sale to be entered into between the parties and recipient shall refer the MahaRERA Project site for complete details. The property is mortgaged with IDBI Trusteeship Services Limited acting as trustee on behalf of Piramal Capital & Housing Finance Limited. The No Objection certificate (NOC)/ permission of the mortgagee Bank/Security trustee would be provided for sale of flats/units/property, if required. Conditions apply\*