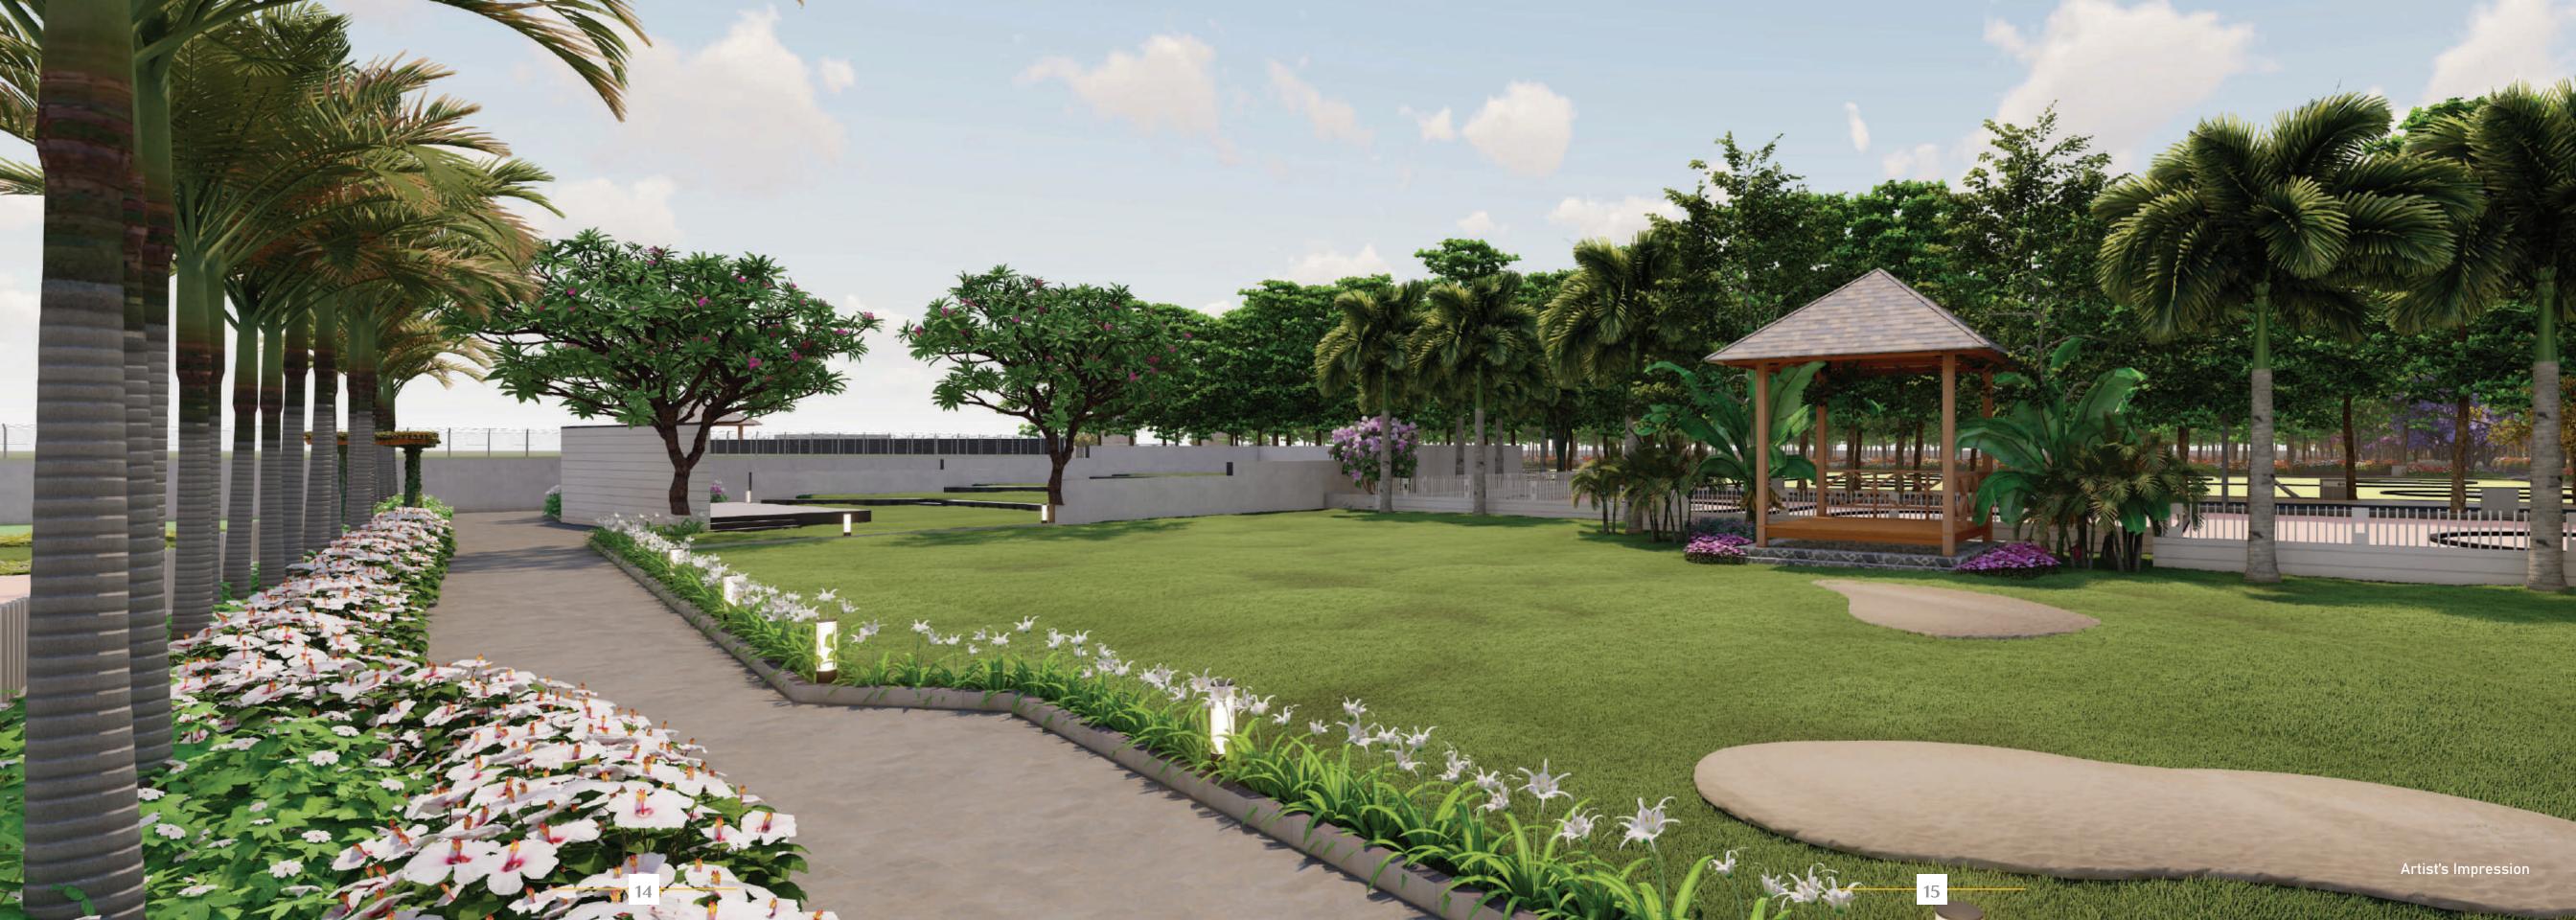

The internal roads at Prestige Orchards are broad, well laid, and are lined with smooth footpaths and avenue trees. The road junctions are an intricate combination of engineering and landscaping, that provide all services while taking your breath away with their colour co-ordinated floral beauty.

### Tree lined, well paved avenues