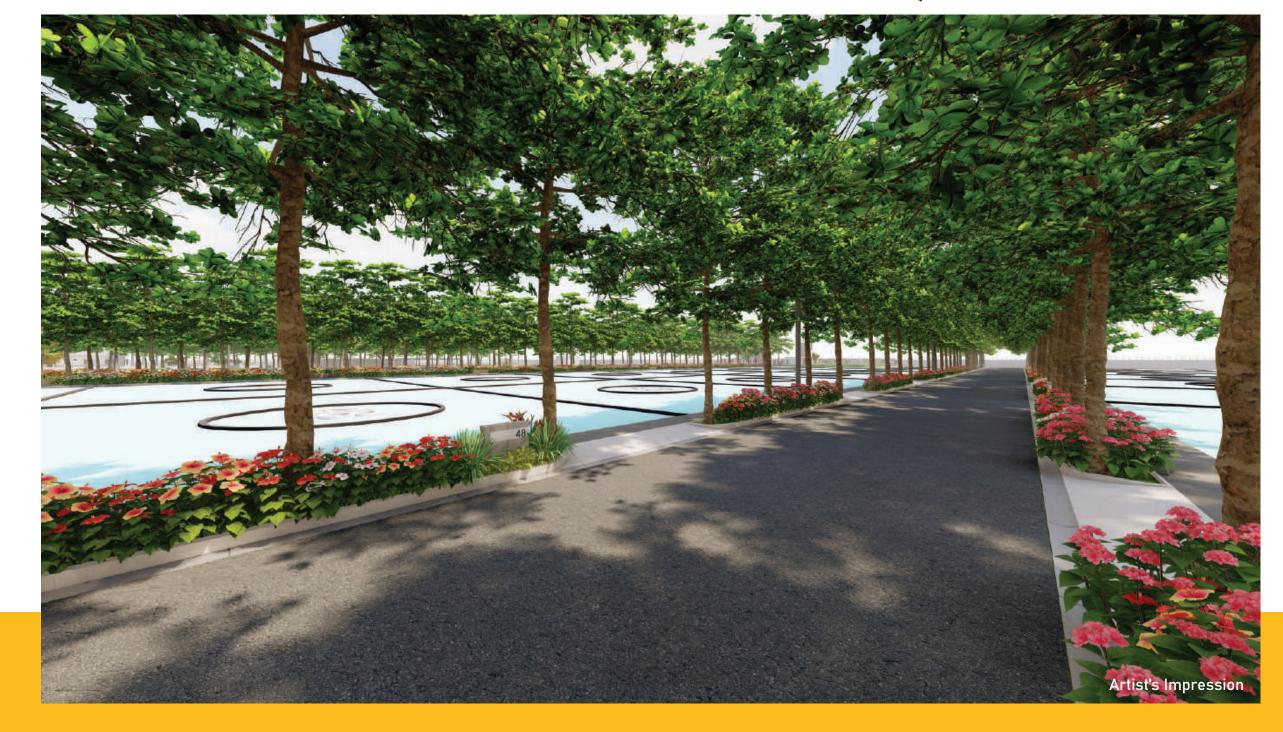

The internal roads at Prestige Orchards are broad, well laid, and are lined with smooth footpaths and avenue trees. The road junctions are an intricate combination of engineering and landscaping, that provide all services while taking your breath away with their colour co-ordinated floral beauty.

### Tree lined, well paved avenues