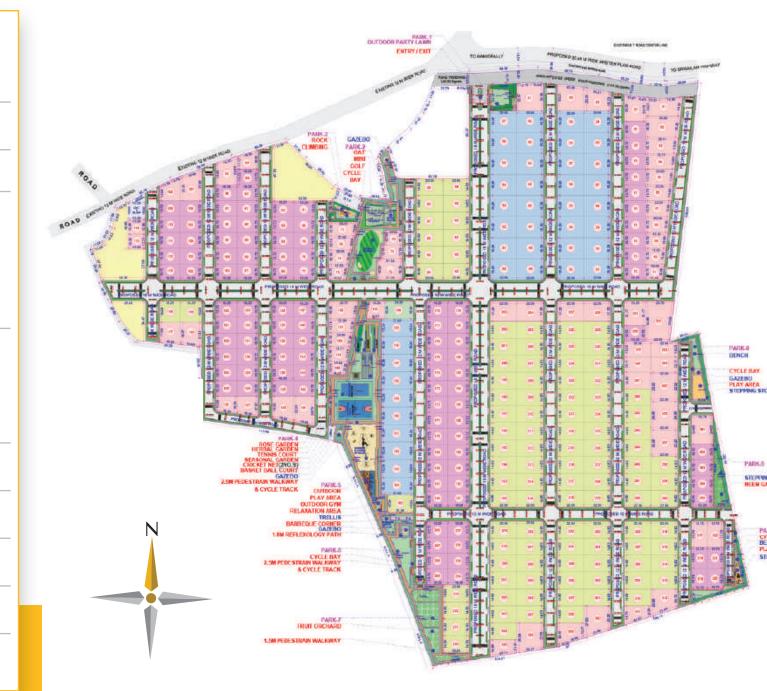

#### Masterplan

#### AMENITIES LEGEND

| PARK - 1  | Outdoor Party Lawn                                                                                          |
|-----------|-------------------------------------------------------------------------------------------------------------|
| PARK - 2  | Open Air Theatre<br>Golf Putting Area                                                                       |
| PARK – 3  | Rock Climbing                                                                                               |
| PARK - 4  | Tennis Court<br>Rose Garden<br>Herbal Garden<br>Seasonal Garden<br>Cricket Practice Net<br>Basketball Court |
| PARK – 5  | Outdoor Play Area<br>Outdoor Gym<br>Relaxation Area<br>Barbeque Corner<br>Green Lawns                       |
| PARK - 6  | Reflexology Path<br>Green Lawns                                                                             |
| PARK - 7  | Mango Orchards<br>Green Lawns                                                                               |
| PARK - 8  | Play Area<br>Green Lawns                                                                                    |
| PARK - 9  | Theme Garden<br>Green Lawns                                                                                 |
| PARK - 10 | Play Area<br>Green Lawns                                                                                    |

STEPPING STORE

PARK-10 CYCLE BAY BENCH PLAY AREA VIEPPING STONE