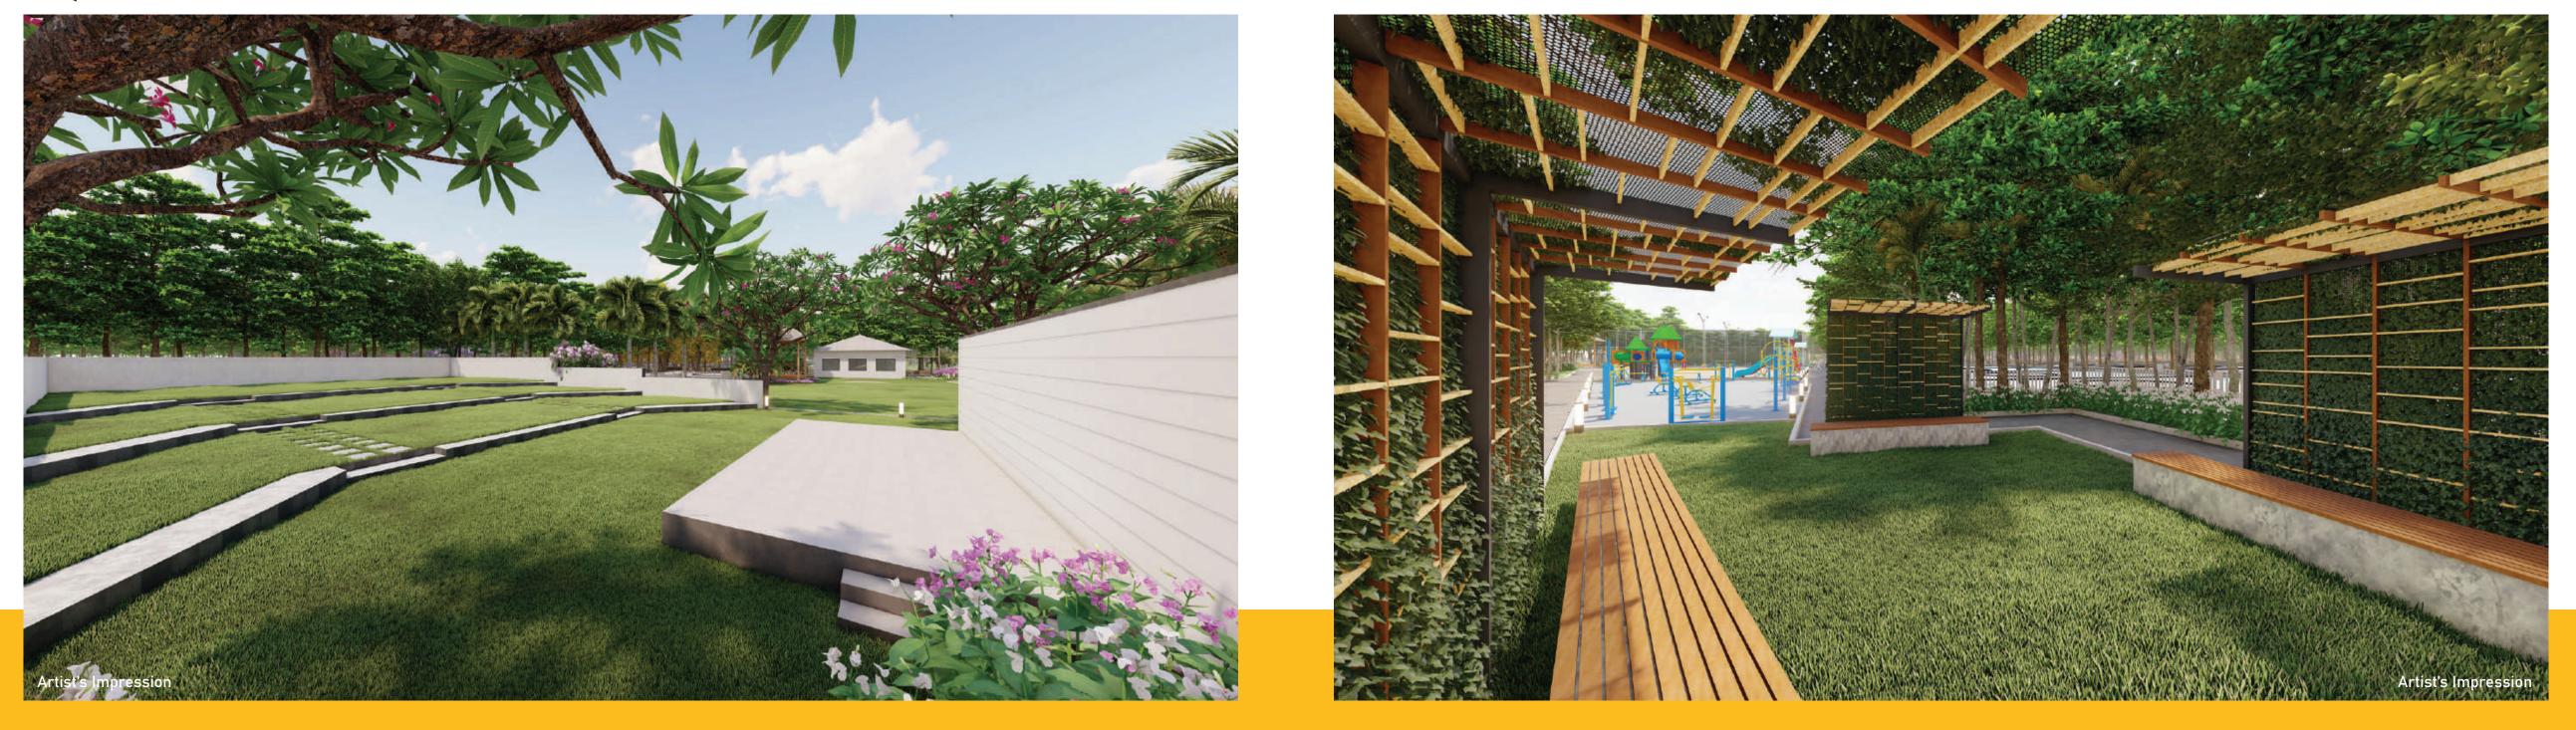

### Open Air Theatre

#### AMENITIES:

- 1. Outdoor lawns
- 2. Children play area with sand pit
- 3. Children Play Area with EPDM Flooring
- 4. Outdoor active adult gym
- 5. Tennis court
- 6. Basketball court
- 7. Cricket net
- 8. Open air theatre
- 9. Reflexology path
- 10. Pedestrian walkway
- 11. Cycle parking bays
- 12. Sit outs & gazebos
- 13. Outdoor rock climbing
- 14. Herbal garden
- 15. Seasonal garden
- 16. Relaxation areas
- 17. Barbeque corner
- 18. Fruit orchard
- 19. Spiritual garden
- 20.Theme crossroads