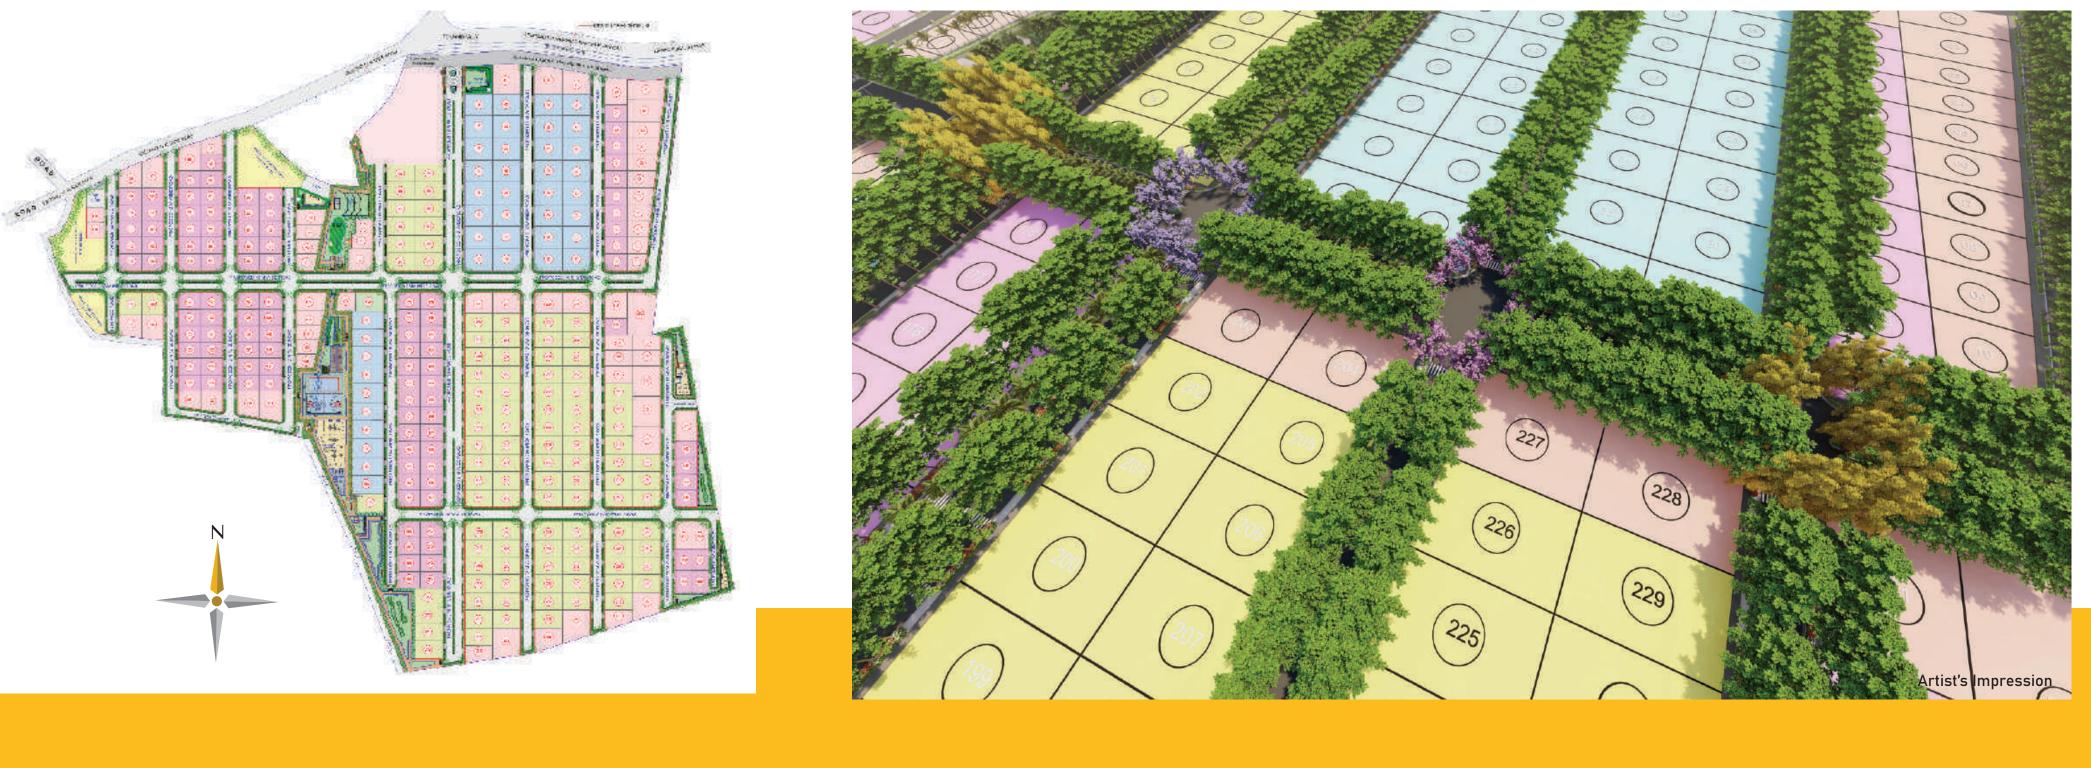

### Masterplan LOW RESOLUTION

| Plot<br>Color | Plot Area  | Plot Size                           | No. of<br>Plots |
|---------------|------------|-------------------------------------|-----------------|
|               | 500 sq.yds | 50' x 90'<br>60' x 75'              | 42              |
|               | 400 sq.yds | 48' x 75'<br>60' x 60'<br>50' x 72' | 107             |
|               | 300 sq.yds | 45' x 60'                           | 111             |
|               | 444 sq.yds | 50' x 80'                           | 1               |
|               | Odd Plots  |                                     | 61              |
|               | TOTAL      |                                     | 322             |

#### Aerial View