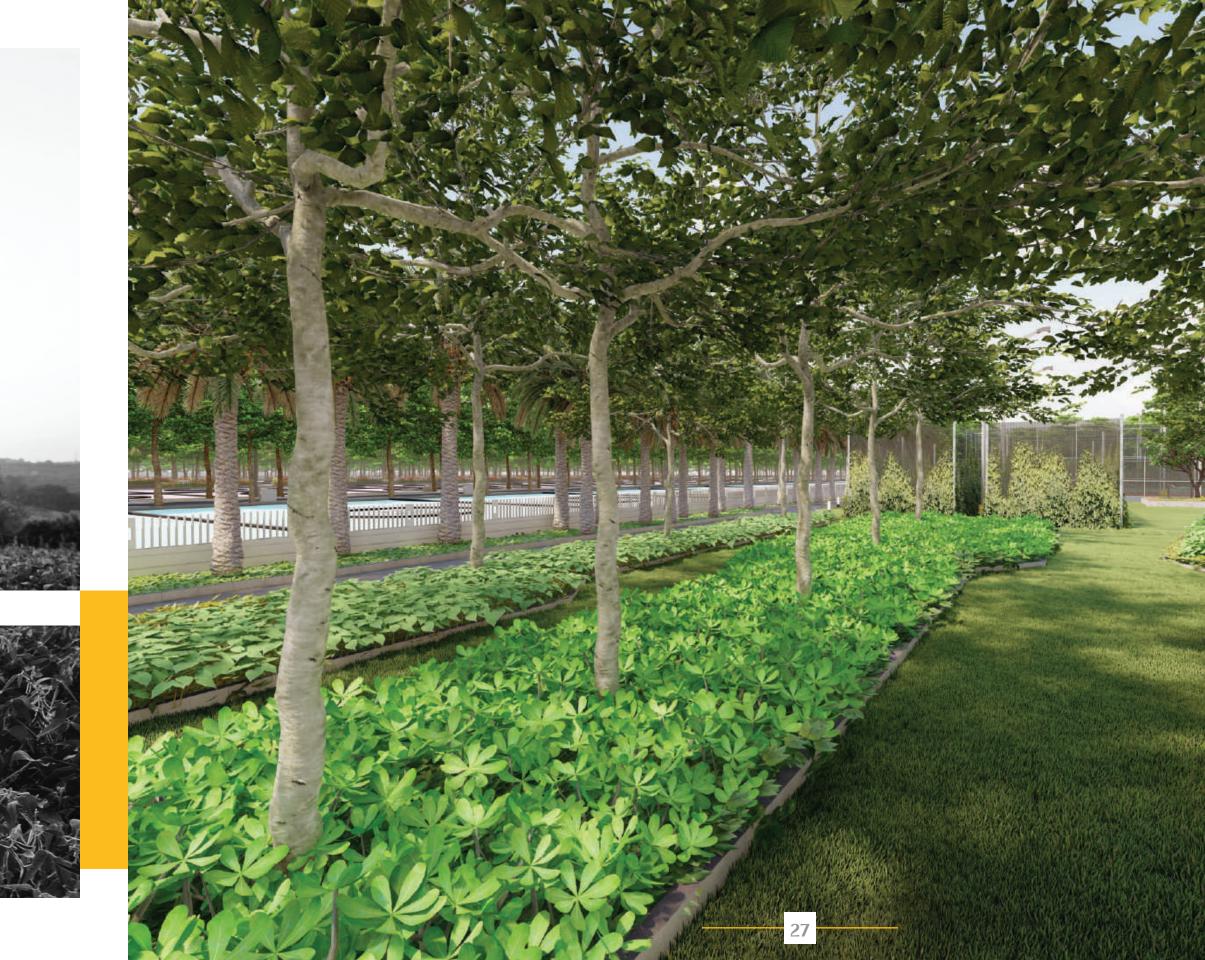

The internal roads at Prestige Orchards are broad, well laid, and are lined with smooth footpaths and avenue trees. The road junctions are an intricate combination of engineering and landscaping, that provide all services while taking your breath away with their colour co-ordinated floral beauty.

### Tree lined, well paved avenues