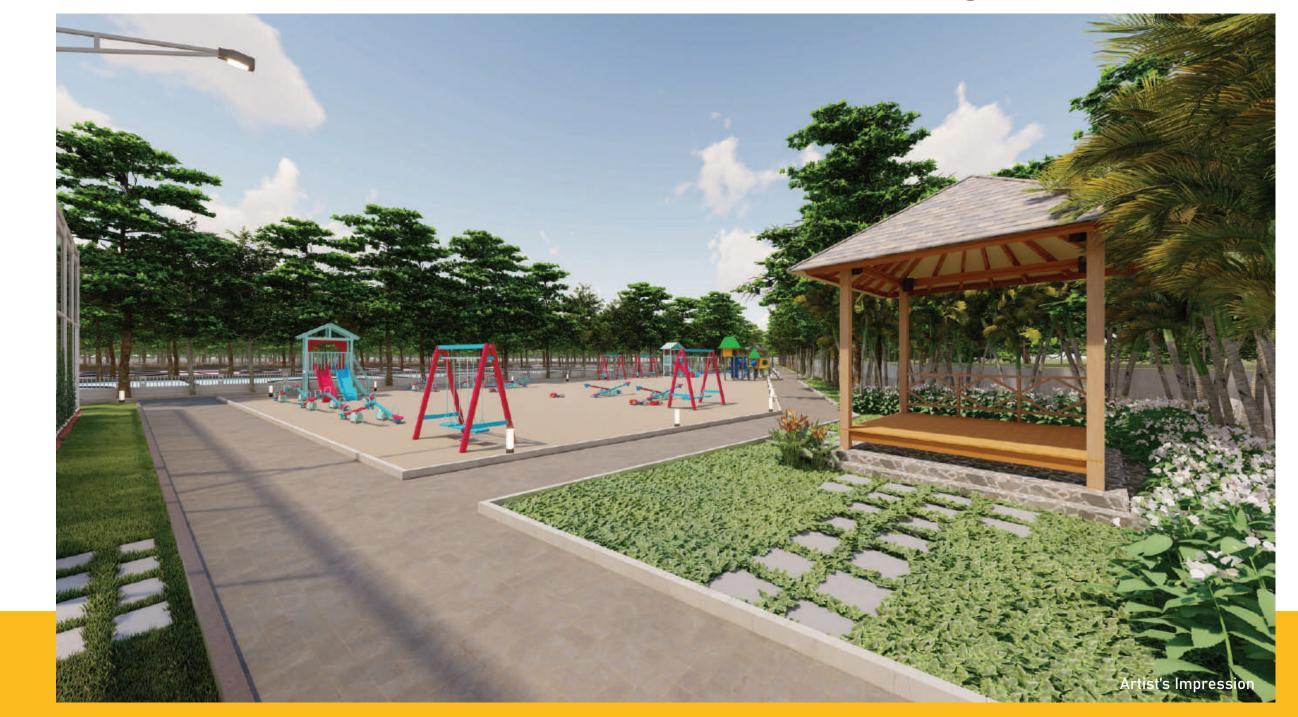

m<br>Relaxation Area<br>Barbeque Corner<br>Green Lawns                       |
| PARK - 6  | Reflexology Path<br>Green Lawns                                                                             |
| PARK - 7  | Mango Orchards<br>Green Lawns                                                                               |
| PARK - 8  | Play Area<br>Green Lawns                                                                                    |
| PARK - 9  | Theme Garden<br>Green Lawns                                                                                 |
| PARK - 10 | Play Area<br>Green Lawns                                                                                    |



STEPPING STORE

PARK-10 CYCLE BAY BENCH PLAY AREA VIEPPING STONE

### Childrens Play Area & Park





#### Tennis Court



### Reflexology Park





## PLUG AND PLAY INFRASTRUCTURE for Hassle-free Living



All the essential services like water supply, electrical and sanitary connections will be drawn till each plot underground to offer plug and play linkage. Water supply is from a central overhead tank and underground sump.

The internal roads at Prestige Orchards are broad, well laid, and are lined with smooth footpaths and avenue trees. The road junctions are an intricate combination of engineering and landscaping, that provide all services while taking your breath away with their colour co-ordinated floral beauty.



#### Floral Medians



### Tree lined, well paved avenues





### Pedestrian Friendly Intersections



### Walking Zone

### Open Air Theatre



#### Senior Citizens