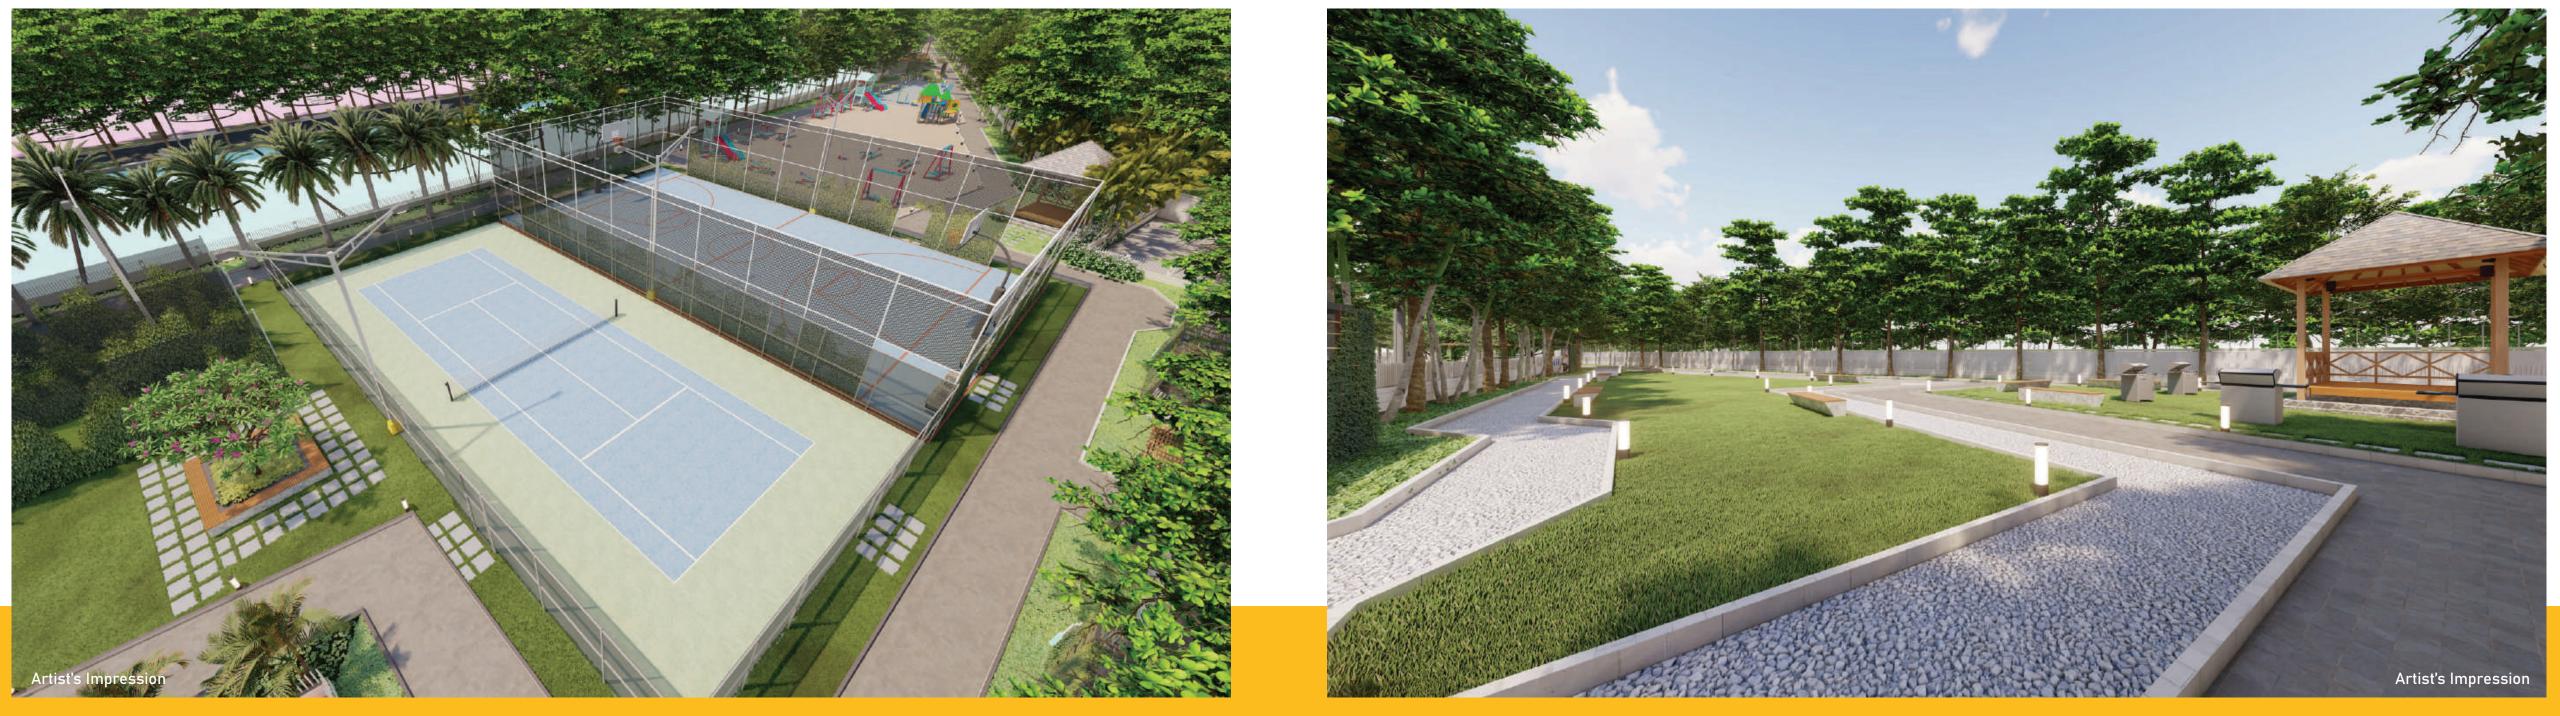

#### Tennis Court

#### AMENITIES:

- 1. Outdoor lawns
- 2. Children play area with sand pit
- 3. Children Play Area with EPDM Flooring
- 4. Outdoor active adult gym
- 5. Tennis court
- 6. Basketball court
- 7. Cricket net
- 8. Open air theatre
- 9. Reflexology path
- 10. Pedestrian walkway
- 11. Cycle parking bays
- 12. Sit outs & gazebos
- 13. Outdoor rock climbing
- 14. Herbal garden
- 15. Seasonal garden
- 16. Relaxation areas
- 17. Barbeque corner
- 18. Fruit orchard
- 19. Spiritual garden
- 20.Theme crossroads