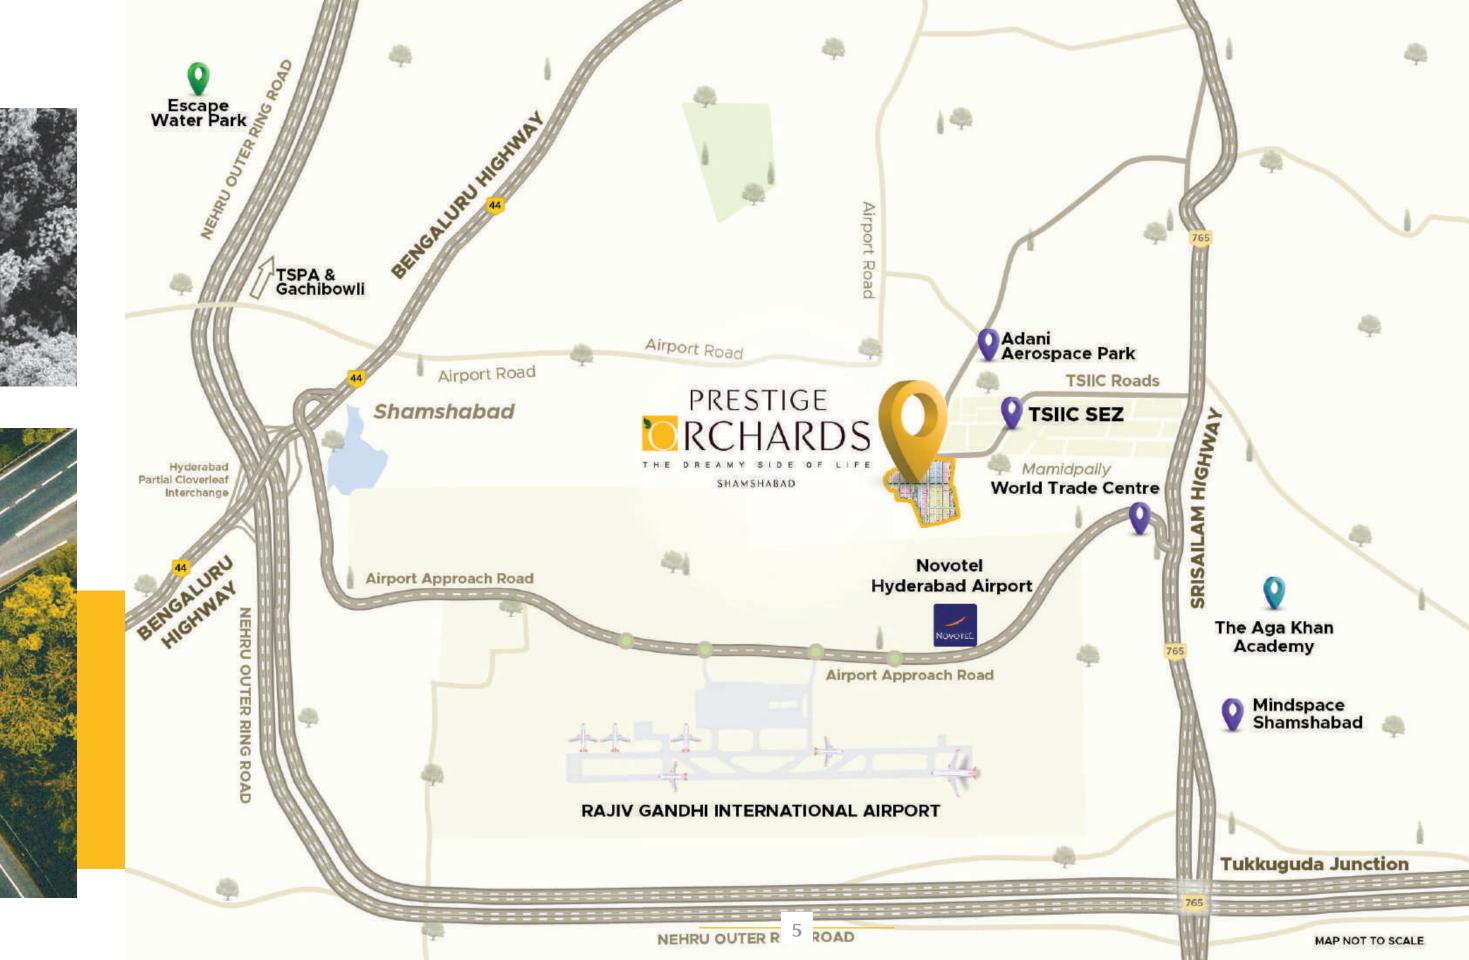

### LOCATED IN THE Best of Both Worlds

Situated serenely in Shamshabad, Prestige Orchard is uniquely positioned to be rapidly and easily accessible from all parts of Hyderabad, while being cocooned from the city's hustle and bustle. Everywhere you need to go – work, school, shopping, hospital, restaurants, pubs – is an easy drive away. And the airport itself is close by. At the same time, once you pass through Prestige Orchard's imposing and eye-catching entrance portal, you'll find yourself in an altogether new and different world. Peaceful, pristine, classy and cosmopolitan. **Just the sort of neighbourhood you feel at home in.** 

### AN INVESTMENT IN Tomorrow's Hyderabad

As is to be expected, the Airport and its vicinity is where the future of Hyderabad is swiftly taking shape. This region has been earmarked for development and is already seeing hectic real estate activity with several multinational corporate campuses and huge residential enclaves coming up. As a result, **your villa plot at Prestige Orchard has excellent potential to appreciate in value.** Coming with Prestige's seal of credibility and assurance of quality, it is also likely to command a premium.