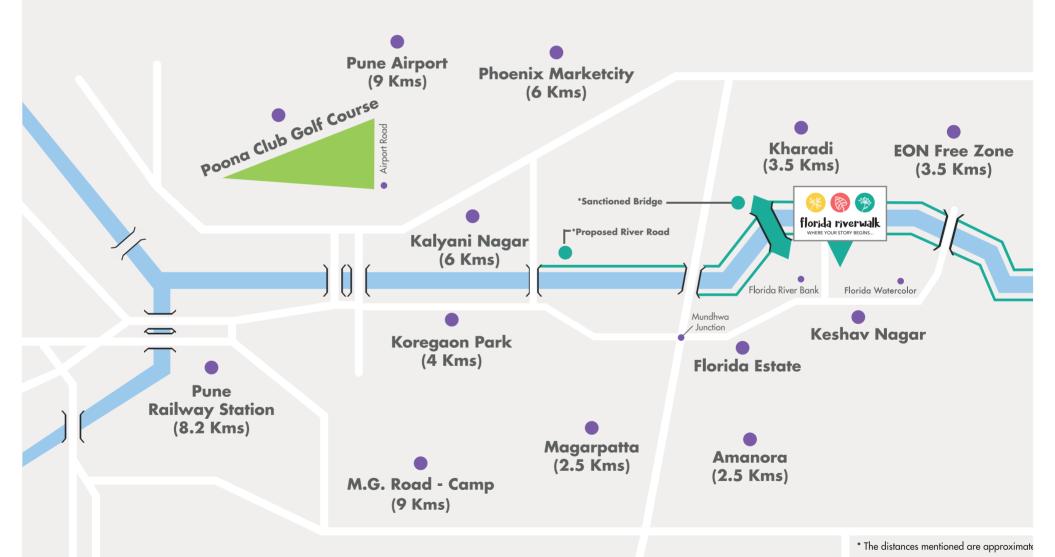

# A WELL-CONNECTED OASIS

Florida Riverwalk is located in the young and upcoming location of Keshav Nagar, Mundhwa. The location of the property is only 4 kms from the city centre and 2 kms from the IT and corporate hubs. It is also in the vicinity of major shopping malls like Phoenix Market City, Nitesh Hub, Amanora, and Seasons Mall. There are many reputed schools, hospitals, and hotels that are in close proximity to the project. At Florida Riverwalk, you enjoy the ease and convenience of urban life while nestled in the sweet luxury of nature.

# CONNECTIVITY

| Bus Stand            | ı Km   | Koregaon Park    | 4 Km   |
|----------------------|--------|------------------|--------|
| -                    |        |                  |        |
| International School | 2 5 Km | Kalyani Nagar    | 6 Km   |
|                      |        |                  |        |
| Magarpatta           | 2.5 Km | Pune Airport     | 7 Km   |
|                      |        |                  |        |
| Hospital             | 3 Km   | Railway Station  | 8.2 Km |
|                      |        |                  |        |
| Kharadi Eon IT       | 3.5 Km | National Highway | 12 Km  |
|                      |        |                  |        |