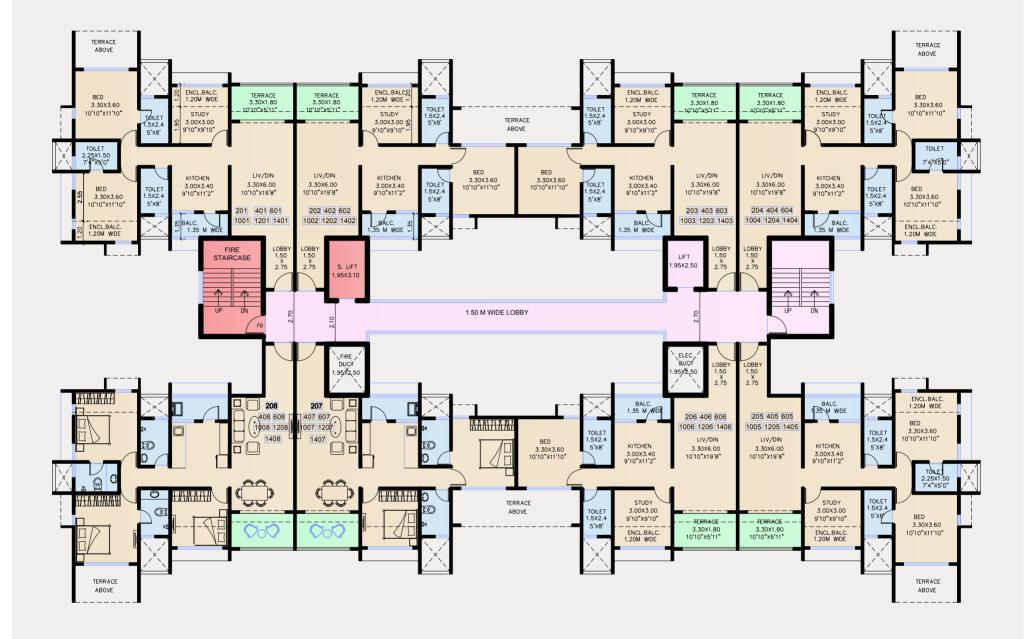

nd river views on either side.

Like every Oxford 1Earth development, the project portrays thoughtful planning, quality finishes and superior construction practices.





# A WELL-CONNECTED OASIS

Florida Riverwalk is located in the young and upcoming location of Keshav Nagar, Mundhwa. The location of the property is only 4 kms from the city centre and 2 kms from the IT and corporate hubs. It is also in the vicinity of major shopping malls like Phoenix Market City, Nitesh Hub, Amanora, and Seasons Mall. There are many reputed schools, hospitals, and hotels that are in close proximity to the project. At Florida Riverwalk, you enjoy the ease and convenience of urban life while nestled in the sweet luxury of nature.

## PROJECT LAYOUT









## TYPICAL ODD FLOOR PLAN

2 & 3 BHK Apartments



## TYPICAL EVEN FLOOR PLAN

2 & 3 BHK Apartments





## **3BHK APARTMENT ODD FLOOR PLAN** Total Carpet Area: 1016 sq.ft LOBBY 2.75 X 1.50 DUCT UTILITY MASTER BEDROOM 3.00 X 1.40 3.30 X 3.60 9'10" X 4'7' 10'10" X 11'10" LIVING & DINING 3.30 X 6.00 10'10" X 19'8" TOILET 1.50 X 2.40 5'0" X 8'0" KITCHEN 3.00 X 3.40 9'10" X 11'2" $\Delta$ TOILET 01 2.25 X 1.50 7'4" X 5'0" 1.00 M WIDE CORRIDOR $\odot$ TOILET 1.50 X 2.40 5'0" X 8'0" BEDROOM 2 3.30 X 3.60 10'10" X 11'10" BEDROOM 3 3.00 X 3.00 9'10" X 9'10" TERRACE ABOVE/ BELOW DUCT TERRACE 3.30 X 1.80 10'10" X 5'11"

## **3BHK APARTMENT EVEN FLOOR PLAN** Total Carpet Area: 1016 sq.ft LOBBY 2.75 X 1.50 DUCT UTILITY MASTER BEDROOM 3.00 X 1.40 3.30 X 3.60 9'10" X 4'7' 10'10" X 11'10" LIVING & DINING 3.30 X 6.00 10'10" X 19'8" KITCHEN TOILET 1.50 X