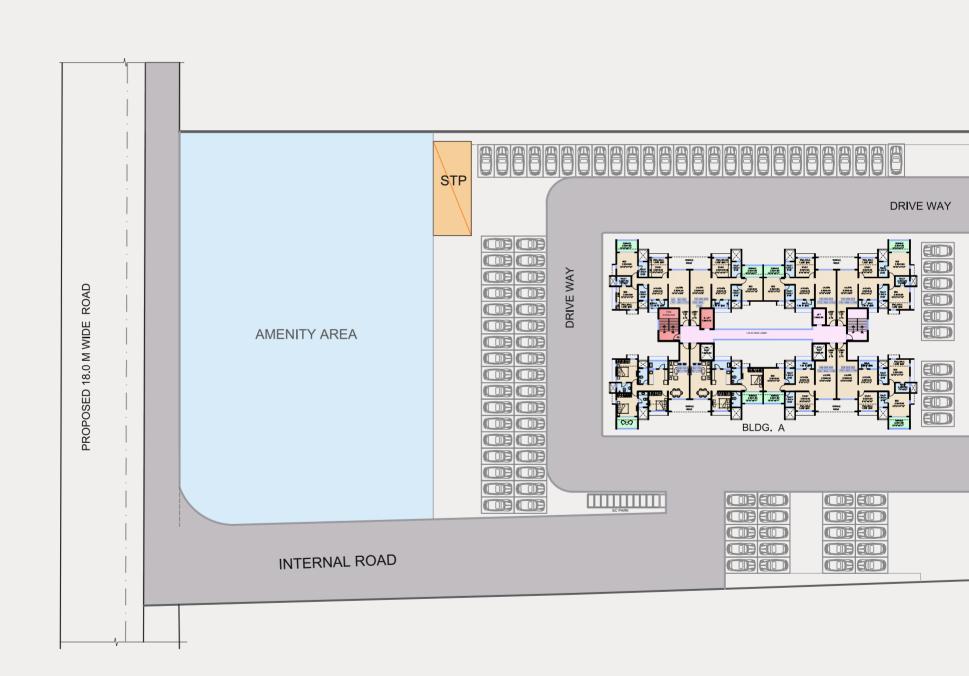

towers featuring 2 and 3 BHK apartments with landscape and river views on either side.

Like every Oxford 1Earth development, the project portrays thoughtful planning, quality finishes and superior construction practices.





# A WELL-CONNECTED OASIS

Florida Riverwalk is located in the young and upcoming location of Keshav Nagar, Mundhwa. The location of the property is only 4 kms from the city centre and 2 kms from the IT and corporate hubs. It is also in the vicinity of major shopping malls like Phoenix Market City, Nitesh Hub, Amanora, and Seasons Mall. There are many reputed schools, hospitals, and hotels that are in close proximity to the project. At Florida Riverwalk, you enjoy the ease and convenience of urban life while nestled in the sweet luxury of nature.

## PROJECT LAYOUT









## TYPICAL ODD FLOOR PLAN

2 & 3 BHK Apartments



## TYPICAL EVEN FLOOR PLAN

2 & 3 BHK Apartments





## **3BHK APARTMENT ODD FLOOR PLAN** Total Carpet Area: 1016 sq.ft LOBBY 2.75 X 1.50 DUCT UTILITY MASTER BEDROOM 3.00 X 1.40 3.30 X 3.60 9'10" X 4'7' 10'10" X 11'10" LIVING & DINING 3.30 X 6.00 10'10" X 19'8" TOILET 1.50 X 2.40 5'0" X 8'0" KITCHEN 3.00 X 3.40 9'10" X 11'2" $\Delta$ TOILET 01 2.25 X 1.50 7'4" X 5'0" 1.00 M WIDE CORRIDOR $\odot$ TOILET 1.50 X 2.40 5'0" X 8'0" BEDROOM 2 3.30 X 3.60 10'10" X 11'10" BEDROOM 3 3.00 X 3.00 9'10" X 9'10" TERRACE ABOVE/ BELOW DUCT TERRACE 3.30 X 1.80 10'10" X 5'11"

## **3BHK APARTMENT EVEN FLOOR PLAN** Total Carpet Area: 1016 sq.ft LOBBY 2.75 X 1.50 DUCT UTILITY MASTER BEDROOM 3.00 X 1.40 3.30 X 3.60 9'10" X 4'7' 10'10" X 11'10" LIVING