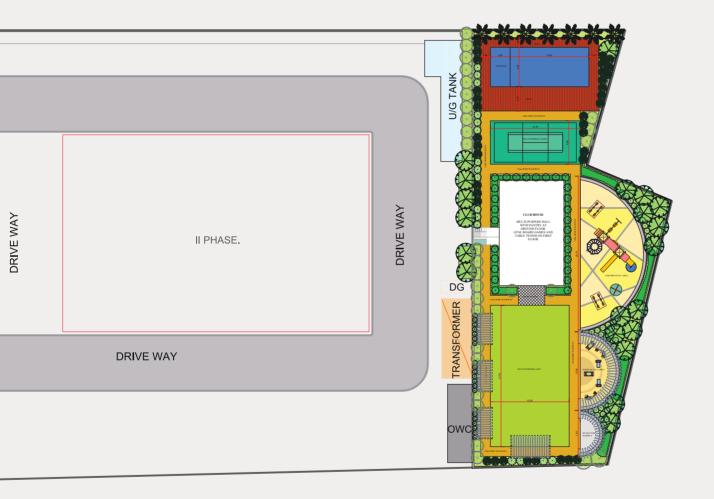

## PROJECT LAYOUT

## CLUB HOUSE AMENITIES (PHASE II):

- Swimming Pool including Kids Pool
- State-of-the-Art Health Club
- Multi-Facility Room
- Table Tennis
- **Board Game Room**
- Multi-Purpose Open Court
- ⊗ Kids Play Area
- Party Lawn