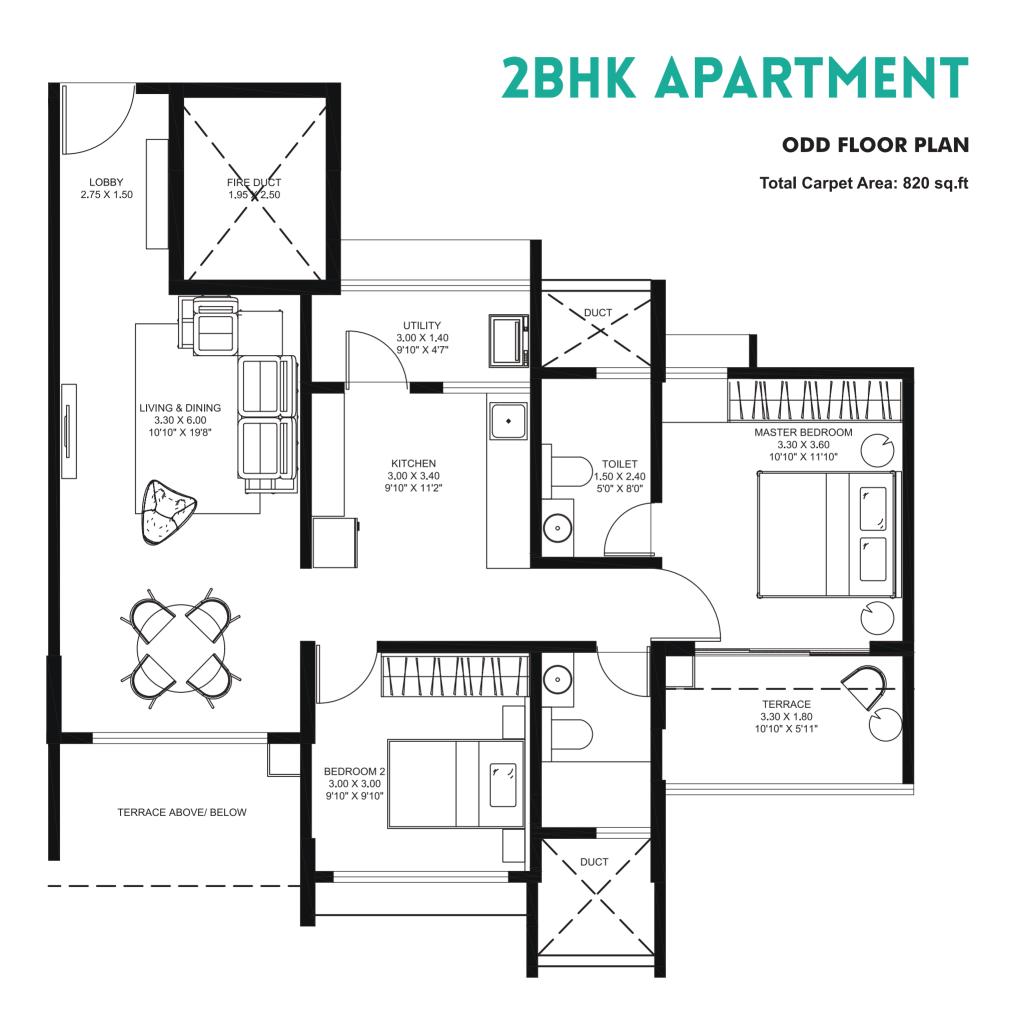

arth development, the project portrays thoughtful planning, quality finishes and superior construction practices.





# A WELL-CONNECTED OASIS

Florida Riverwalk is located in the young and upcoming location of Keshav Nagar, Mundhwa. The location of the property is only 4 kms from the city centre and 2 kms from the IT and corporate hubs. It is also in the vicinity of major shopping malls like Phoenix Market City, Nitesh Hub, Amanora, and Seasons Mall. There are many reputed schools, hospitals, and hotels that are in close proximity to the project. At Florida Riverwalk, you enjoy the ease and convenience of urban life while nestled in the sweet luxury of nature.

## PROJECT LAYOUT









## TYPICAL ODD FLOOR PLAN

2 & 3 BHK Apartments



## TYPICAL EVEN FLOOR PLAN

2 & 3 BHK Apartments





## **3BHK APARTMENT ODD FLOOR PLAN** Total Carpet Area: 1016 sq.ft LOBBY 2.75 X 1.50 DUCT UTILITY MASTER BEDROOM 3.00 X 1.40 3.30 X 3.60 9'10" X 4'7' 10'10" X 11'10" LIVING & DINING 3.30 X 6.00 10'10" X 19'8" TOILET 1.50 X 2.40 5'0" X 8'0" KITCHEN 3.00 X 3.40 9'10" X 11'2" $\Delta$ TOILET 01 2.25 X 1.50 7'4" X 5'0" 1.00 M WIDE CORRIDOR $\odot$ TOILET 1.50 X 2.40 5'0" X 8'0" BEDROOM 2 3.30 X 3.60 10'10" X 11'10" BEDROOM 3 3.00 X 3.00 9'10" X 9'10" TERRACE ABOVE/ BELOW DUCT TERRACE 3.30 X 1.80 10'10" X 5'11"

## **3BHK APARTMENT EVEN FLOOR PLAN** Total Carpet Area: 1016 sq.ft LOBBY 2.75 X 1.50 DUCT UTILITY MASTER BEDROOM 3.00 X 1.40 3.30 X 3.60 9'10" X 4'7' 10'10" X 11'10" LIVING & DINING 3.30 X 6.00 10'10" X 19'8" KITCHEN TOILET 1.50 X 2.40 5'0" X 8'0" 3.00 X 3.40 9'10" X 11'2" TOILET 0