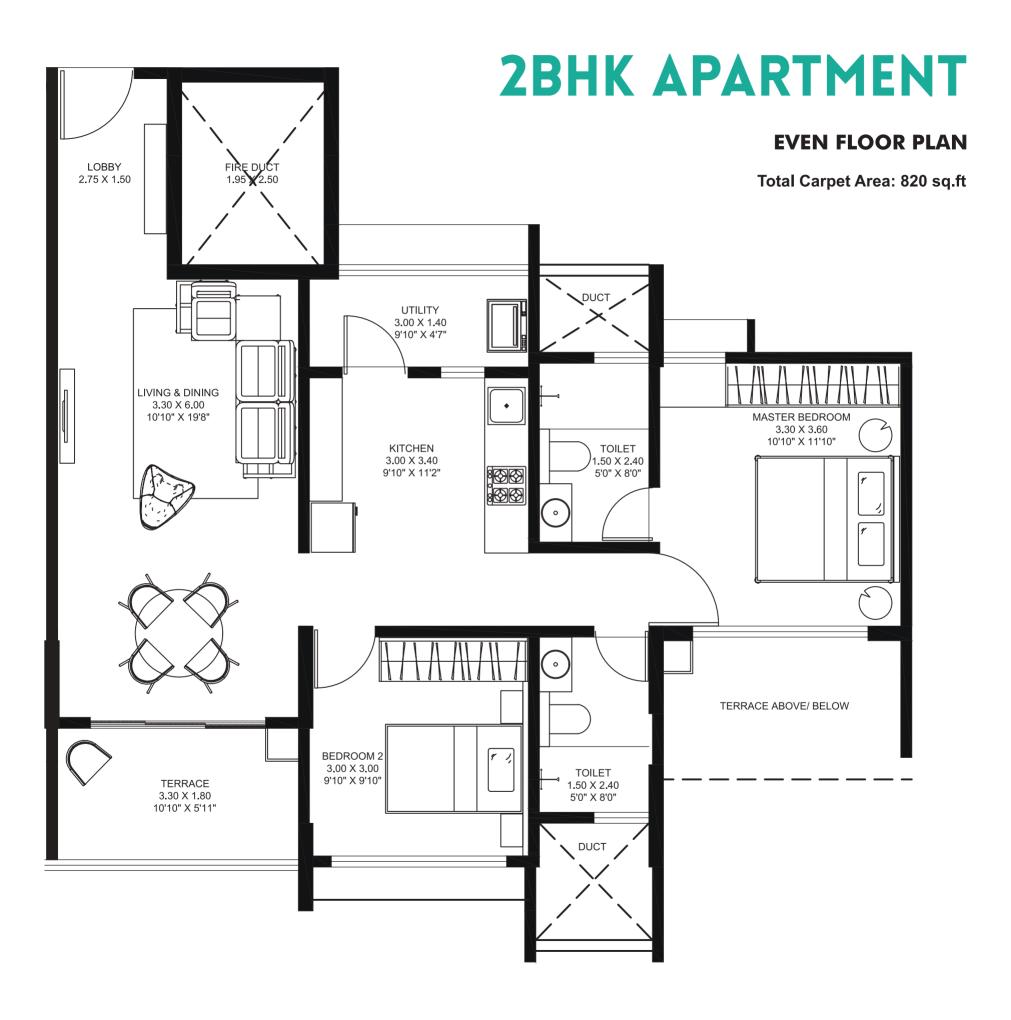

th development, the project portrays thoughtful planning, quality finishes and superior construction practices.





# A WELL-CONNECTED OASIS

Florida Riverwalk is located in the young and upcoming location of Keshav Nagar, Mundhwa. The location of the property is only 4 kms from the city centre and 2 kms from the IT and corporate hubs. It is also in the vicinity of major shopping malls like Phoenix Market City, Nitesh Hub, Amanora, and Seasons Mall. There are many reputed schools, hospitals, and hotels that are in close proximity to the project. At Florida Riverwalk, you enjoy the ease and convenience of urban life while nestled in the sweet luxury of nature.

## PROJECT LAYOUT









## TYPICAL ODD FLOOR PLAN

2 & 3 BHK Apartments



## TYPICAL EVEN FLOOR PLAN

2 & 3 BHK Apartments





## **3BHK APARTMENT ODD FLOOR PLAN** Total Carpet Area: 1016 sq.ft LOBBY 2.75 X 1.50 DUCT UTILITY MASTER BEDROOM 3.00 X 1.40 3.30 X 3.60 9'10" X 4'7' 10'10" X 11'10" LIVING & DINING 3.30 X 6.00 10'10" X 19'8" TOILET 1.50 X 2.40 5'0" X 8'0" KITCHEN 3.00 X 3.40 9'10" X 11'2" $\Delta$ TOILET 01 2.25 X 1.50 7'4" X 5'0" 1.00 M WIDE CORRIDOR $\odot$ TOILET 1.50 X 2.40 5'0" X 8'0" BEDROOM 2 3.30 X 3.60 10'10" X 11'10" BEDROOM 3 3.00 X 3.00 9'10" X 9'10" TERRACE ABOVE/ BELOW DUCT TERRACE 3.30 X 1.80 10'10" X 5'11"

## **3BHK APARTMENT EVEN FLOOR PLAN** Total Carpet Area: 1016 sq.ft LOBBY 2.75 X 1.50 DUCT UTILITY MASTER BEDROOM 3.00 X 1.40 3.30 X 3.60 9'10" X 4'7' 10'10" X 11'10" LIVING & DINING 3.30 X 6.00 10'10" X 19'8" KITCHEN TOILET 1.50 X 2.40 5'0" X 8'0" 3.00 X 3.40 9'10" X 11'2" TOILET 01