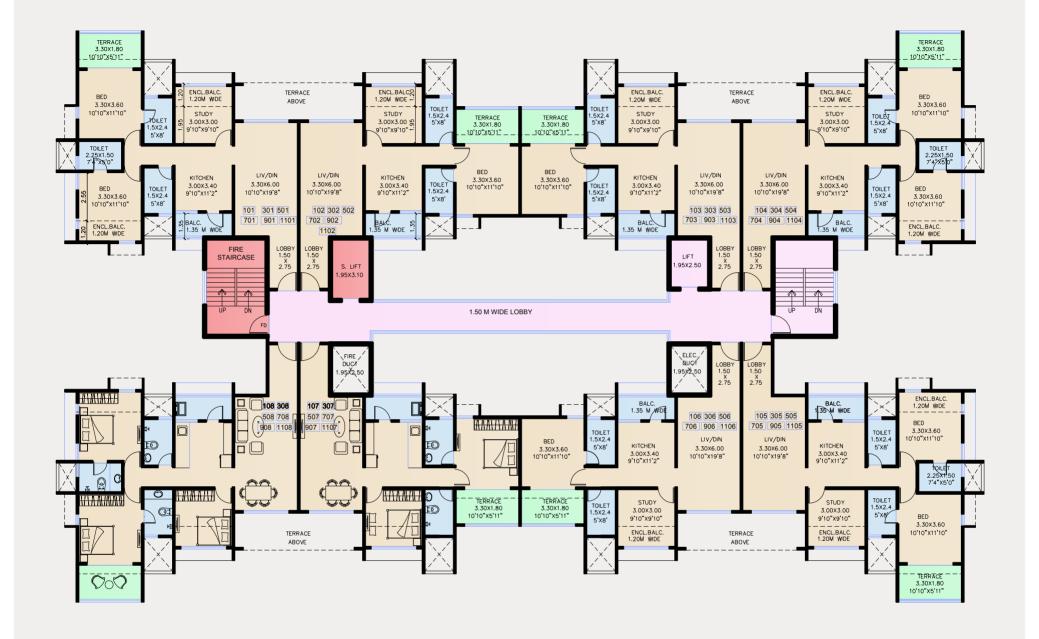

s featuring 2 and 3 BHK apartments with landscape and river views on either side.

Like every Oxford 1Earth development, the project portrays thoughtful planning, quality finishes and superior construction practices.





# A WELL-CONNECTED OASIS

Florida Riverwalk is located in the young and upcoming location of Keshav Nagar, Mundhwa. The location of the property is only 4 kms from the city centre and 2 kms from the IT and corporate hubs. It is also in the vicinity of major shopping malls like Phoenix Market City, Nitesh Hub, Amanora, and Seasons Mall. There are many reputed schools, hospitals, and hotels that are in close proximity to the project. At Florida Riverwalk, you enjoy the ease and convenience of urban life while nestled in the sweet luxury of nature.

## PROJECT LAYOUT









## TYPICAL ODD FLOOR PLAN

2 & 3 BHK Apartments



## TYPICAL EVEN FLOOR PLAN

2 & 3 BHK Apartments





## **3BHK APARTMENT ODD FLOOR PLAN** Total Carpet Area: 1016 sq.ft LOBBY 2.75 X 1.50 DUCT UTILITY MASTER BEDROOM 3.00 X 1.40 3.30 X 3.60 9'10" X 4'7' 10'10" X 11'10" LIVING & DINING 3.30 X 6.00 10'10" X 19'8" TOILET 1.50 X 2.40 5'0" X 8'0" KITCHEN 3.00 X 3.40 9'10" X 11'2" $\Delta$ TOILET 01 2.25 X 1.50 7'4" X 5'0" 1.00 M WIDE CORRIDOR $\odot$ TOILET 1.50 X 2.40 5'0" X 8'0" BEDROOM 2 3.30 X 3.60 10'10" X 11'10" BEDROOM 3 3.00 X 3.00 9'10" X 9'10" TERRACE ABOVE/ BELOW DUCT TERRACE 3.30 X 1.80 10'10" X 5'11"

## **3BHK APARTMENT EVEN FLOOR PLAN** Total Carpet Area: 1016 sq.ft LOBBY 2.75 X 1.50 DUCT UTILITY MASTER BEDROOM 3.00 X 1.40 3.30 X 3.60 9'10" X 4'7' 10'10" X 11'10" LIVING & DINI