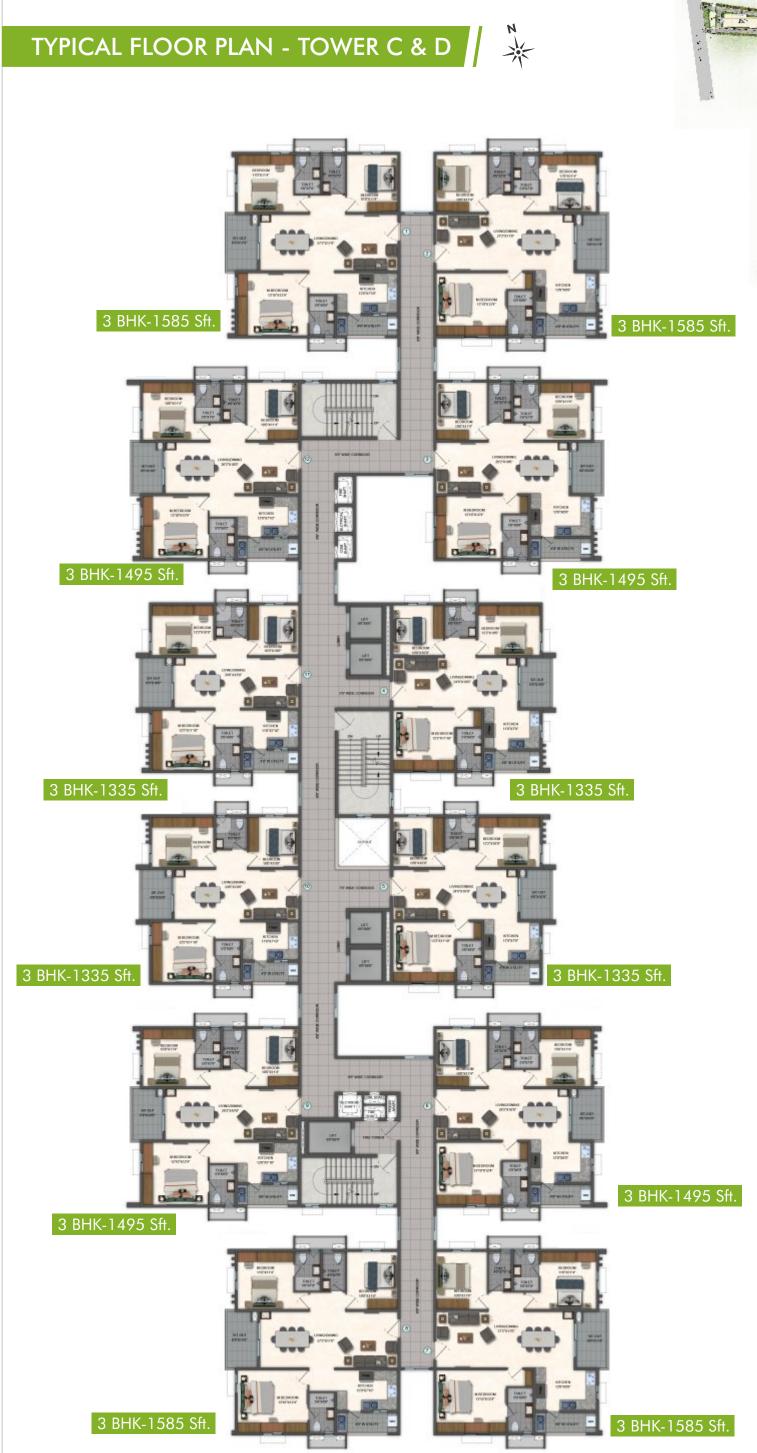

# **OVERVIEW**

Site Area 15.1 Acres (13.5 Acres Residential + 1.6 Acres Commercial)

Structure

2 Basement + 20 Floors

No. of Towers

11 (1 Commercial

+ 9 Residential

& 1 Exclusive Premium Tower)

Types 1, 2 & 3 BHK

3 BHK Blocks 4 Nos C, D, E, F

Exclusive Premium 3 BHK Block

2 BHK Blocks 4 Nos. A, B, H, I

1 BHK Block 1 Nos.

Built-up Area 630 - 1890 Sft.

Clubhouse of 5 Floors 65,000 Sft.

Built with Mivan Technology