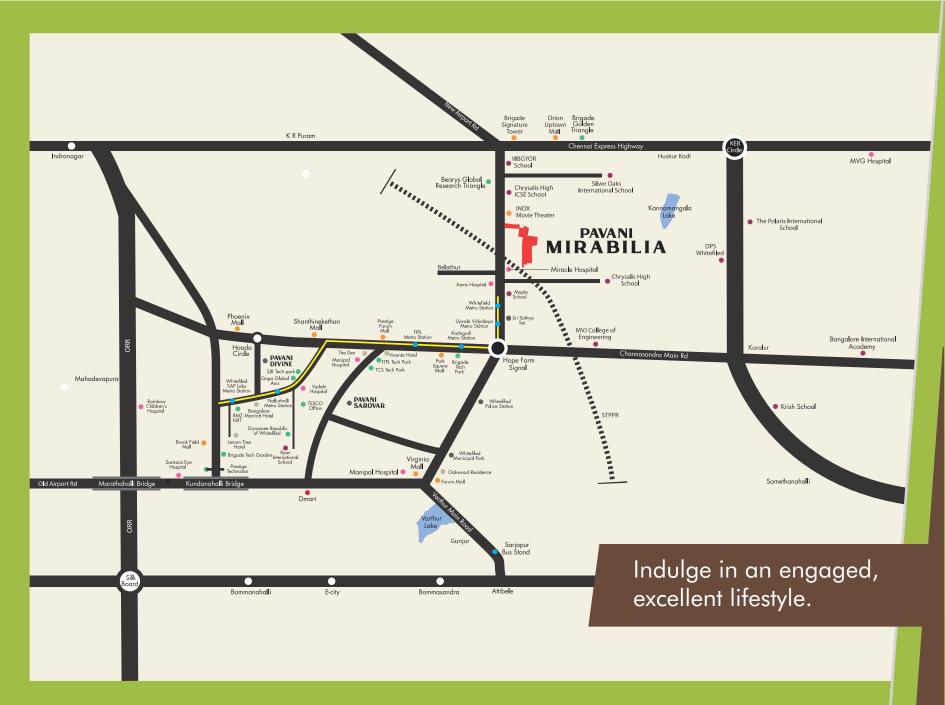

# Nearby Landmarks

### **SCHOOLS**

Maple School Vagdevi Vilas School Sai Global School Jain Heritage School Crysalis High ICSE School

### COLLEGES

Pragathi PU College MVJ PU College Indus Valley College

### IT/CO-WORKING SPACES

Good Works Co-Work Up Start Co-Working Space Awfis Prestige Shantiniketan Brigade Tech Park

# METRO STATIONS

Whitefield Railway Station Kadagudi Metro

### HOTELS

Holiday Inn Express & Suites Four Points by Sheraton Treebo Trip Hotel Worldtree

# MALLS / SUPERMARKETS

Casio Hyper Shoppee Rolla Hyper Market New Royal Fresh Mart Forum Neighborhood Mall

## HOSPITALS

Aaxis Hospitals New Life Hospitals Satya Sai Super Speciality Vydehi Hospital

BENGALURU · CHENNAI · HYDERABAD · NELLORE · VIJAYAWADA

Creating Quality Homes Since 1995