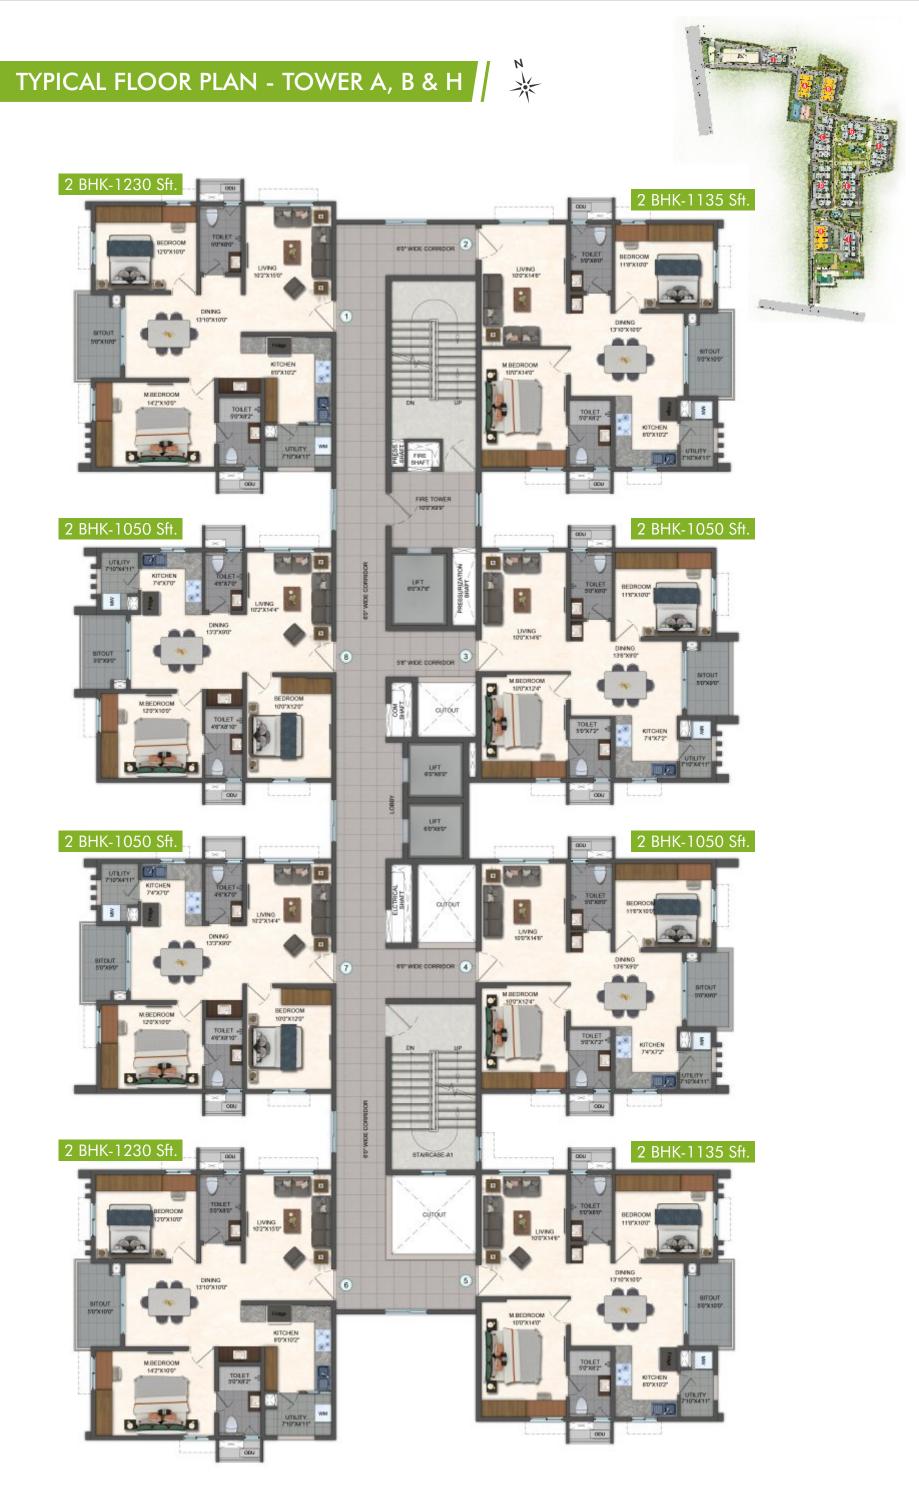

Types 1, 2 & 3 BHK

3 BHK Blocks 4 Nos C, D, E, F

Exclusive Premium 3 BHK Block

2 BHK Blocks 4 Nos. A, B, H, I

1 BHK Block 1 Nos.

Built-up Area 630 - 1890 Sft.

Clubhouse of 5 Floors 65,000 Sft.

Built with Mivan Technology