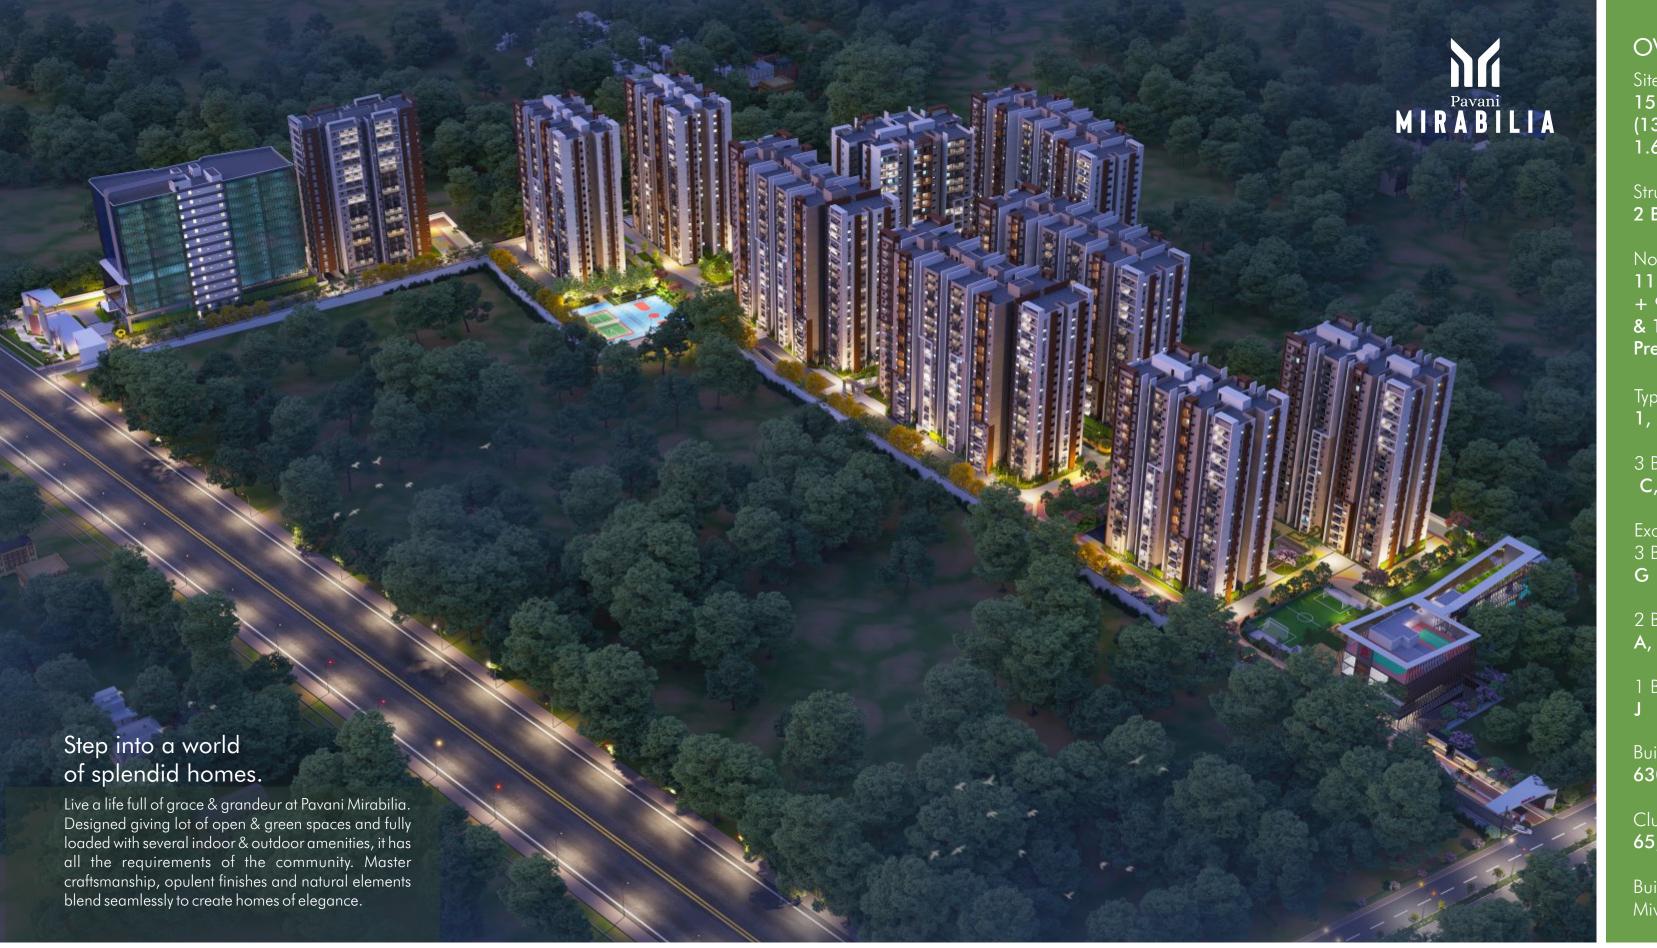

# **OVERVIEW**

Site Area 15.1 Acres (13.5 Acres Residential + 1.6 Acres Commercial)

Structure

2 Basement + 20 Floors

No. of Towers

11 (1 Commercial

+ 9 Residential

& 1 Exclusive Premium Tower)

Types 1, 2 & 3 BHK

3 BHK Blocks 4 Nos C, D, E, F

Exclusive Premium 3 BHK Block

2 BHK Blocks 4 Nos. A, B, H, I

1 BHK Block 1 Nos.

Built-up Area 630 - 1890 Sft.

Clubhouse of 5 Floors 65,000 Sft.

Built with Mivan Technology