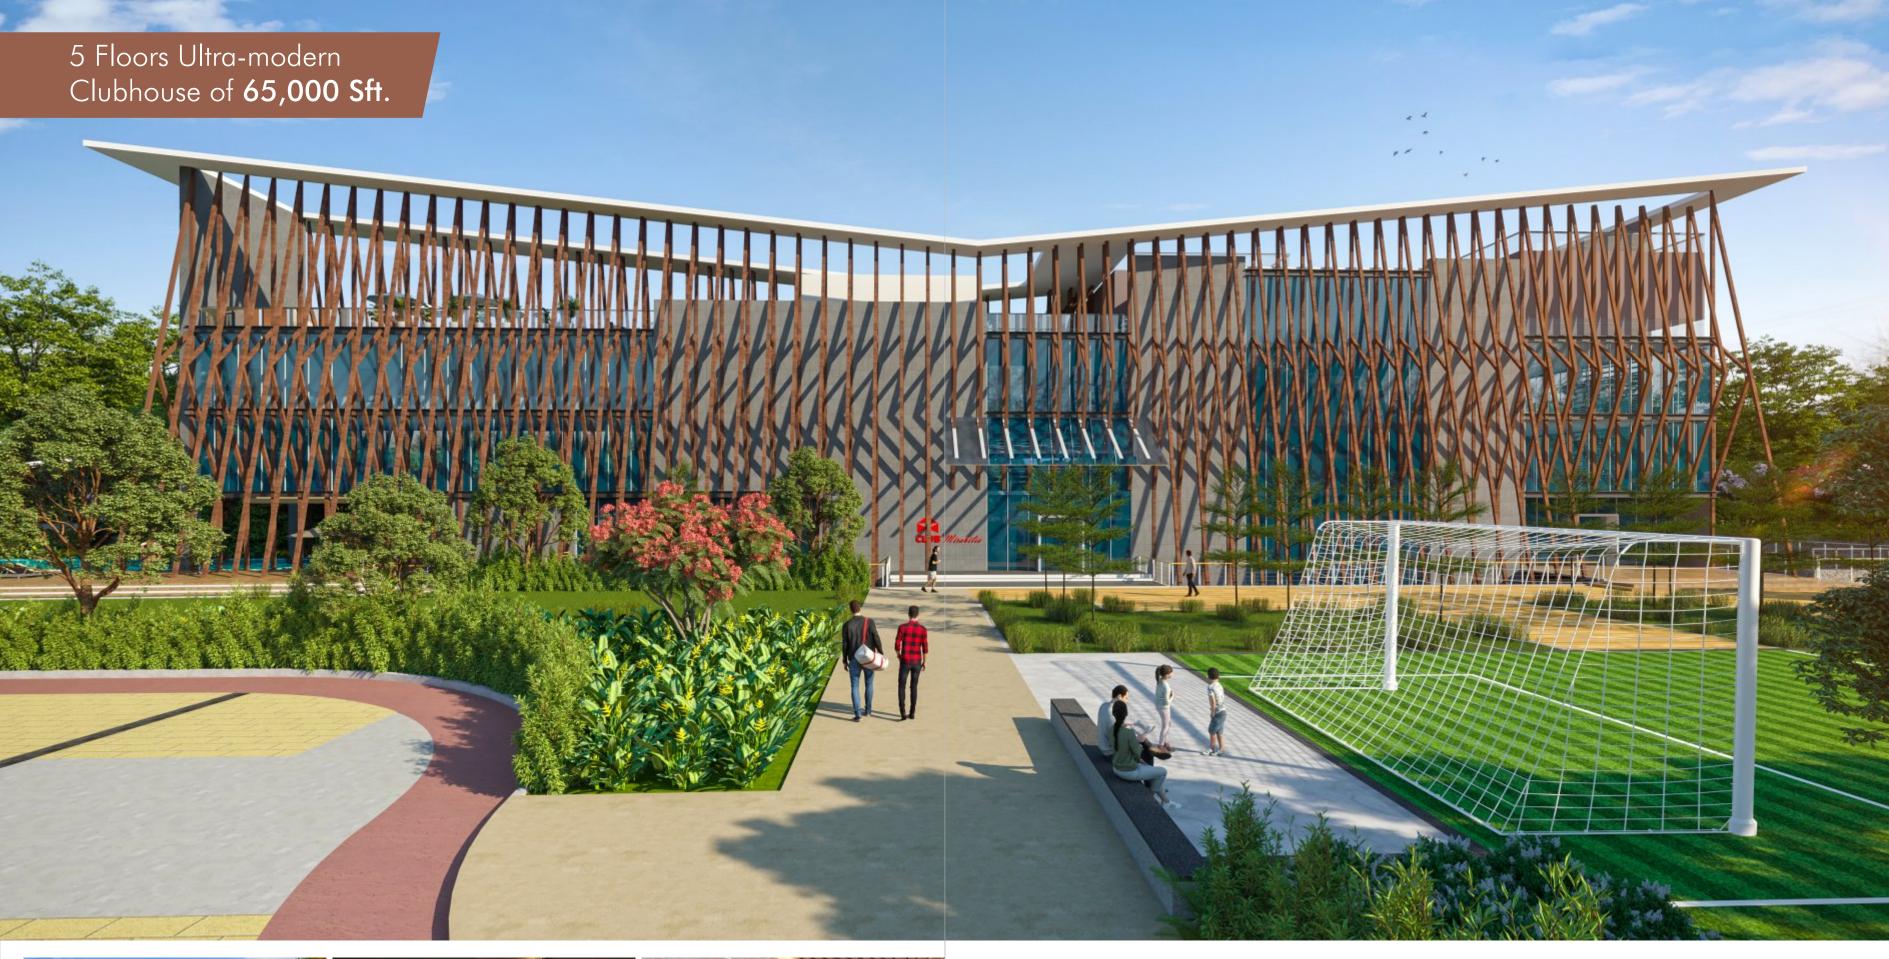

Types 1, 2 & 3 BHK

3 BHK Blocks 4 Nos C, D, E, F

Exclusive Premium 3 BHK Block

2 BHK Blocks 4 Nos. A, B, H, I

1 BHK Block 1 Nos.

Built-up Area 630 - 1890 Sft.

Clubhouse of 5 Floors 65,000 Sft.

Built with Mivan Technology

# Embrace an enchanting lifestyle!

Live in a world of infinite opportunities. Exquisite spaces and dazzling lifestyle facilities, crafted to grandeur, let you take a pause from your daily routine and live an inspired life.