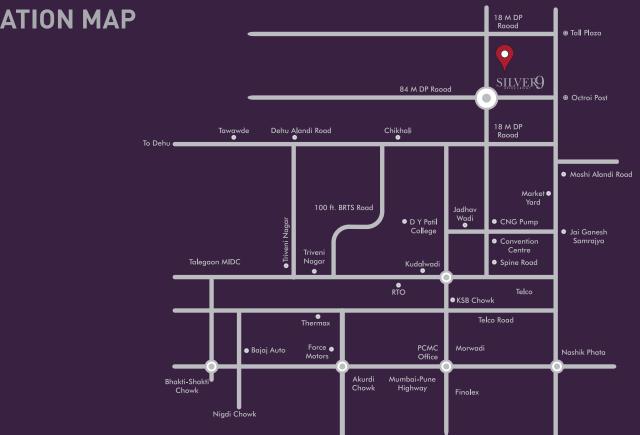

## LOCATION MAP

# SILVER AKSHAY 2 & 3 BHK HOMES CHINCHWAD

Site: Gat No.230, Dehu-Alandi BRT Road, Opposite Nageshwar Bharat Petrol Pump, Boradewadi, Moshi, Pune 412 105. Contact No: 7767888111 / 02069333040, Email: silver9moshi@gmail.com