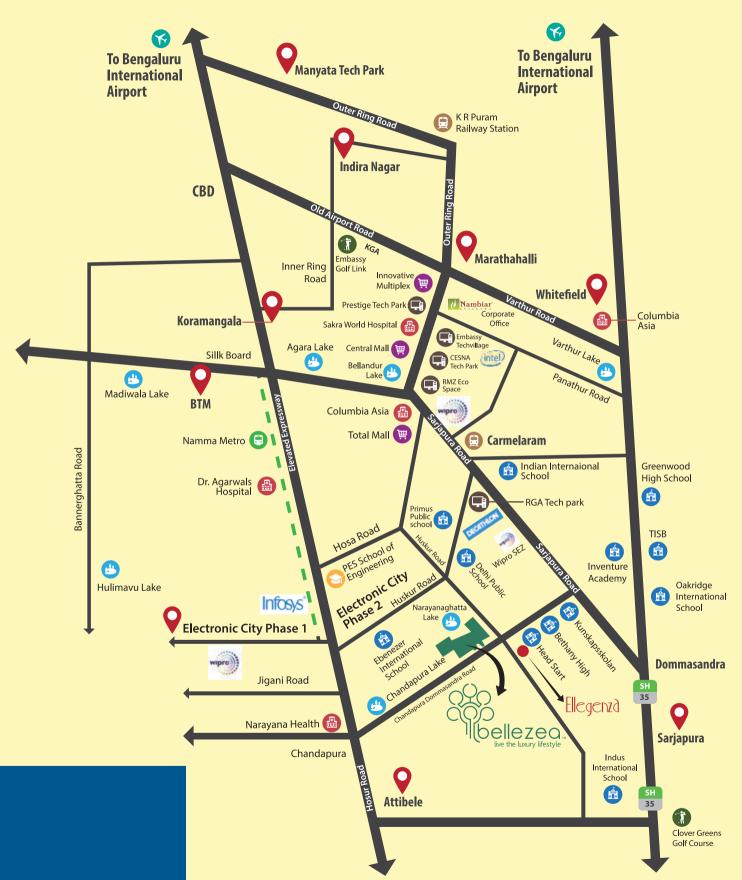

# THE GATEWAY TO CONVENIENCE

Here is a private retreat where contentment is cemented with convenience. Located strategically between Electronic City and Sarjapur Road, Bellezea is only 10 minutes away from Wipro's Corporate Office. Within a short drive from Bellezea, lies major IT hubs and hospitals like Narayana Health and Columbia Asia. Besides being close to the IT Hubs on Outer Ring Road and Whitefield, this premium residential property is in close proximity to several prestigious schools like TISB, Greenwood High, Inventure Academy, Oakridge, Indus International School, Bethany High and many more.

- Airport
- Metro
- Railway Station
- Hospitals
- ₩ Mall
- Tech Park
- College
- School
- Lake
- Golf Course