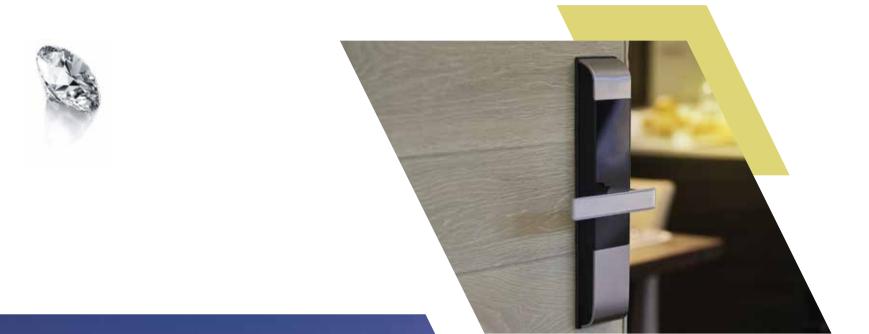

#### SECURITY AND AUTOMATION

- Main door equipped with Yale biometric lock, accessible remotely
- Entrance management system, security, data voice & DTH on single optic fibre cable