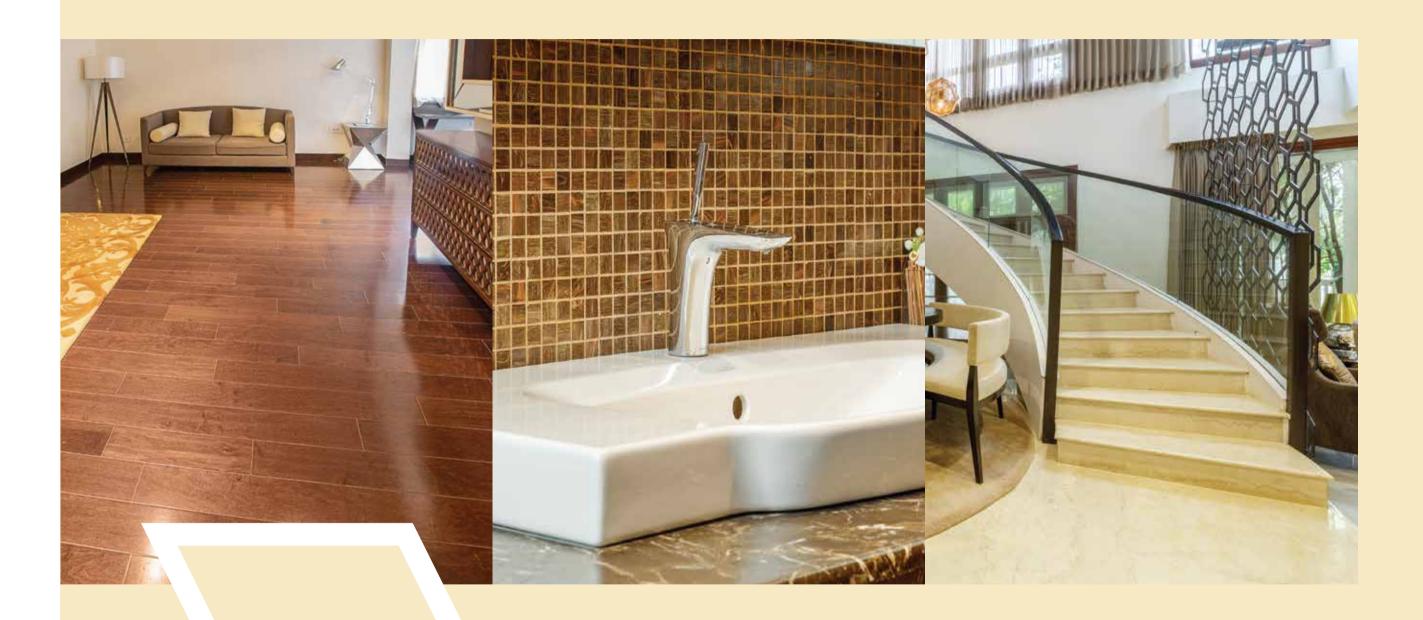

#### FLOORING FINISHES

- Sit-out, living, dining, staircase, family, upper living
  imported Italian marble
- Master bedroom & entertainment room wooden flooring
- Guest bedrooms, children bedroom & kitchen superior vitrified tiles
- Other bathrooms vitrified tiles with full height dadoing
- Kitchen counter granite