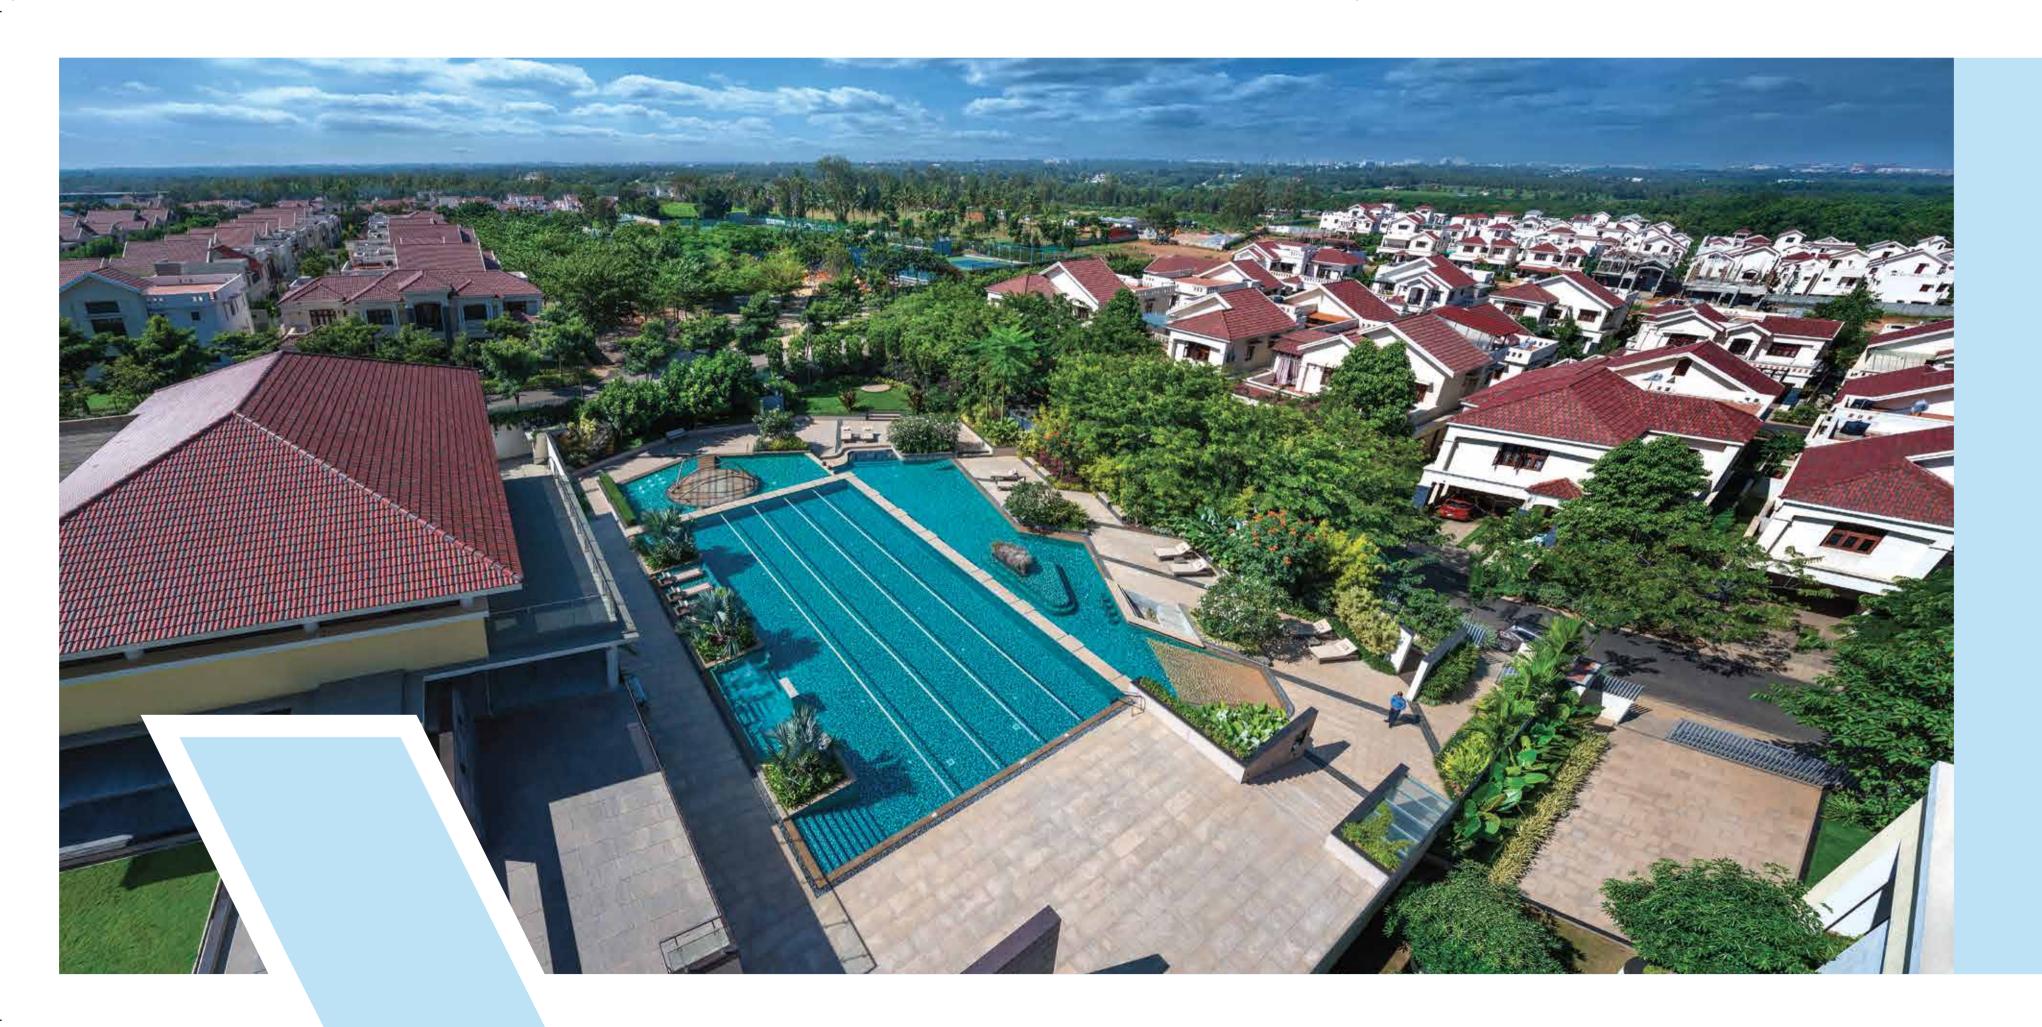

# REBOOT YOUR MIND WITH OUR WIDE RANGE OF AMENITIES

Boasting of a host of world-class amenities, Bellezea quite precisely delineates the concept of quality residence. For instance, let your stress take a dip in the temperature controlled pool or the half-Olympic sized outdoor lap pool. Re-energize and refresh your mind in Club Bellezea - the exquisitely designed world-class clubhouse spread over 2.5 acres of land. Furnished with state-of-the art equipment, the gymnasium at Club Bellezea is where you can work out and rejuvenate yourself.

### LEAD AN ACTIVE LIFESTYLE

Play like a champ at any of the two Floodlit Tennis Courts or slam dunk like a pro at the Basketball Court. Bounce, hit and win at the Volleyball Court or become the ultimate champion at the Futsal Field that comes with an artificial turf.

The kids will have a gala time at the Children's Play Area while the Elders' Corner is perfect for the senior citizens to sit and talk about the yesteryears. The lavish Amphitheatre is ready to host fantastic performances and celebrations.

Stay active at this massive Central Park with several sporting facilities sure to bring out the sportsman in you!