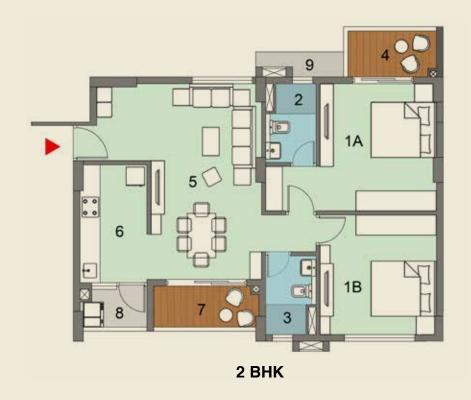

| 1A | Master Bedroom   | 3475 X 3800 |  |
|----|------------------|-------------|--|
| 1B | Bedroom          | 3475 X 3575 |  |
| 2  | Attached Toilet  | 1500 X 2350 |  |
| 3  | Toilet           | 1500 X 2350 |  |
| 4  | Attached Balcony | 2800 X 1500 |  |
| 5  | Living/Dining    | 3300 X 5850 |  |
|    | Entrance Foyer   | 2125 X 1350 |  |
| 6  | Kitchen          | 2000 X 3275 |  |
| 7  | Balcony          | 3150 X 1350 |  |
| 8  | Wash Area        | 2000 X 1250 |  |
| 9  | AC Lodge         | 2000 X 750  |  |
|    | AC Ledge         | 2625 X 750  |  |