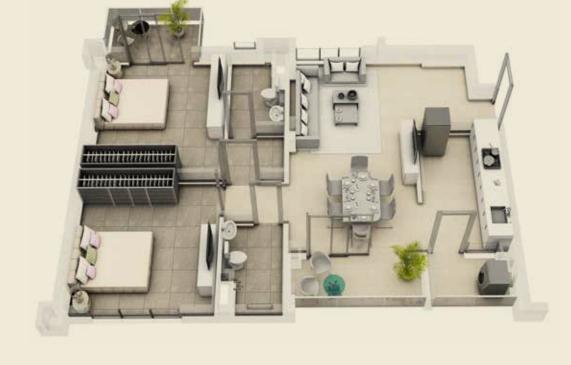

| No. | Space Type       | Space Size (Mm) |
|-----|------------------|-----------------|
| 1a  | Master Bedroom   | 3475 X 3800     |
| 1b  | Bedroom          | 3475 X 3575     |
| 2   | Attached Toilet  | 1500 X 2600     |
| 3   | Toilet           | 1500 X 2350     |
| 4   | Attached Balcony | 2800 X 1500     |
| 5   | Living/Dining    | 3300 X 5850     |
| 5   | Entrance Foyer   | 2125 X 1350     |
| 6   | Kitchen          | 2000 X 3275     |
| 7   | Balcony          | 3150 X 1350     |
| 8   | Wash Area        | 2000 X 1250     |
| 9   | 0 401            | 2000 X 750      |
|     | AC Ledge         | 2625 X 750      |

| 68.24 (sqm) |
|-------------|
| 8.29 (sqm)  |
| 2.51 (sqm)  |
| 924 (sqft)  |
| 1184 (sqft) |
|             |

2 BHK

| No. | Space Type       | Space Size (Mm) |
|-----|------------------|-----------------|
| 1a  | Master Bedroom   | 3475 X 3800     |
| 1b  | Bedroom          | 3475 X 3575     |
| 2   | Attached Toilet  | 1500 X 2600     |
| 3   | Toilet           | 1500 X 2350     |
| 4   | Attached Balcony | 2800 X 1500     |
| 5   | Living/Dining    | 3300 X 5850     |
| 5   | Entrance Foyer   | 2125 X 1350     |
| 6   | Kitchen          | 2000 X 3275     |
| 7   | Balcony          | 3150 X 1350     |
| 8   | Wash Area        | 2000 X 1250     |
| 9   | AC Ledge         | 2000 X 750      |
|     |                  | 2625 X 750      |
|     |                  |                 |