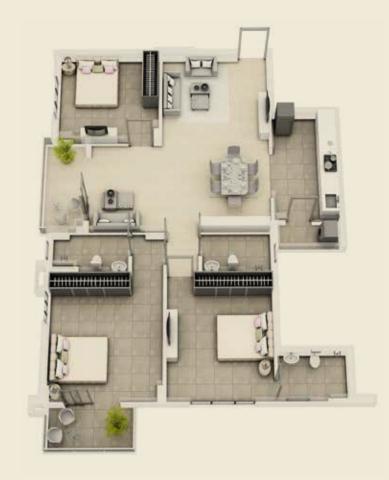

| No. | Space Type       | Space Size (Mm) |
|-----|------------------|-----------------|
| 1A  | Master Bedroom   | 3800 X 4200     |
| 1B  | Bedroom          | 3550 X 4200     |
| 1C  | Bedroom          | 3600 X 3325     |
| 2A  | Attached Toilet  | 2600 X 1500     |
| 2B  | Attached Toilet  | 2250 X 1500     |
| 3   | Toilet           | 2350 X 1500     |
| 4   | Attached Balcony | 3000 X 1500     |
| _   | Living/Dining    | 3825 X 6750     |
| 5   |                  | 2525 X 3300     |
| 6   | Kitchen          | 2175 X 3900     |
| 7   | Balcony          | 1500 X 3300     |
| 8   | Wash Area        | 2175 X 1025     |
| 9   | AC Ledge         | 750 X 3475      |