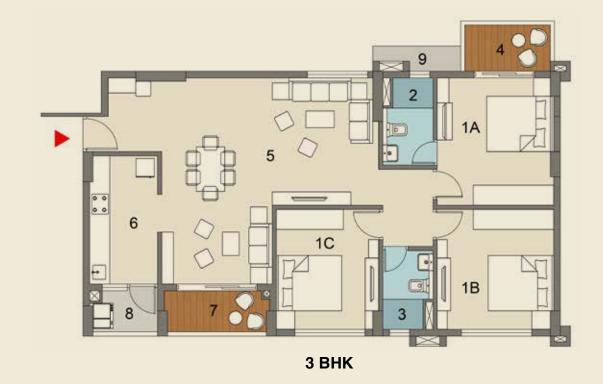

| KEY PLAN |  |
|----------|--|
|          |  |

| No. | Space Type       | Space Size (Mm) |
|-----|------------------|-----------------|
| 1A  | Master Bedroom   | 3475 X 3800     |
| 1B  | Bedroom          | 3475 X 3575     |
| 1C  | Bedroom          | 3050 X 3575     |
| 2   | Attached Toilet  | 1500 X 2600     |
| 3   | Toilet           | 1500 X 2350     |
| 4   | Attached Balcony | 2800 X 1500     |
| 5   | Living/Dining    | 6475 X 3800     |
|     |                  | 3300 X 2350     |
|     | Entrance Foyer   | 2150 X 2200     |
| 6   | Kitchen          | 2025 X 3825     |
| 7   | Balcony          | 3150 X 1350     |
| 8   | Wash Area        | 1925 X 1350     |
| 9   | AC Ledge         | 2625 X 750      |

| KEY PLAN  |          |  |
|-----------|----------|--|
| Dwitiya   | Prathama |  |
| Tritiya   |          |  |
| Chaturthi | Panchami |  |
| <b>A</b>  | KEY PLAN |  |

TYPE G
CHATURTHI

| No. | Space Type       | Space Size (Mm) |
|-----|------------------|-----------------|
| 1A  | Master Bedroom   | 3475 X 3800     |
| 1B  | Bedroom          | 3475 X 3575     |
| 1C  | Bedroom          | 3050 X 3575     |
| 2   | Attached Toilet  | 1500 X 2600     |
| 3   | Toilet           | 1500 X 2350     |
| 4   | Attached Balcony | 2800 X 1500     |
| 5   | Linda a /Dinda a | 6475 X 3800     |
|     | Living/Dining    | 3300 X 2350     |
|     | Entrance Foyer   | 2150 X 2200     |
| 6   | Kitchen          | 2025 X 3825     |
| 7   | Balcony          | 3150 X 1350     |
| 8   | Wash Area        | 1925 X 1350     |
| 9   | AC Ledge         | 2625 X 750      |