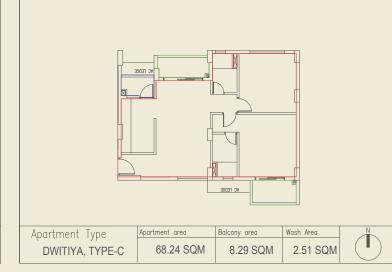

3150 X 1350

2000 X 1250

2000 X 750

2625 X 750

| Apartment Carpet Area        | 68.24 (sqm) |
|------------------------------|-------------|
| Exclusive Balcony Area       | 8.29 (sqm)  |
| Exclusive Service Area       | 2.51 (sqm)  |
| Built-up Area (BUA)          | 924 (sqft)  |
| Standard Built-up Area (SBU) | 1184 (sqft) |

| 1A | Master Bedroom   | 3475 X 3800 |  |
|----|------------------|-------------|--|
| 1B | Bedroom          | 3475 X 3575 |  |
| 2  | Attached Toilet  | 1500 X 2350 |  |
| 3  | Toilet           | 1500 X 2350 |  |
| 4  | Attached Balcony | 2800 X 1500 |  |
| 5  | Living/Dining    | 3300 X 5850 |  |
|    | Entrance Foyer   | 2125 X 1350 |  |
| 6  | Kitchen          | 2000 X 3275 |  |
| 7  | Balcony          | 3150 X 1350 |  |
| 8  | Wash Area        | 2000 X 1250 |  |
| 9  | AC Lodge         | 2000 X 750  |  |
|    | AC Ledge         | 2625 X 750  |  |

Space Size (Mm)

Space Type

| Apartment Carpet Area        | 68.24 (sqm) |
|------------------------------|-------------|
| Exclusive Balcony Area       | 8.29 (sqm)  |
| Exclusive Service Area       | 2.51 (sqm)  |
| Built-up Area (BUA)          | 924 (sqft)  |
| Standard Built-up Area (SBU) | 1184 (sqft) |