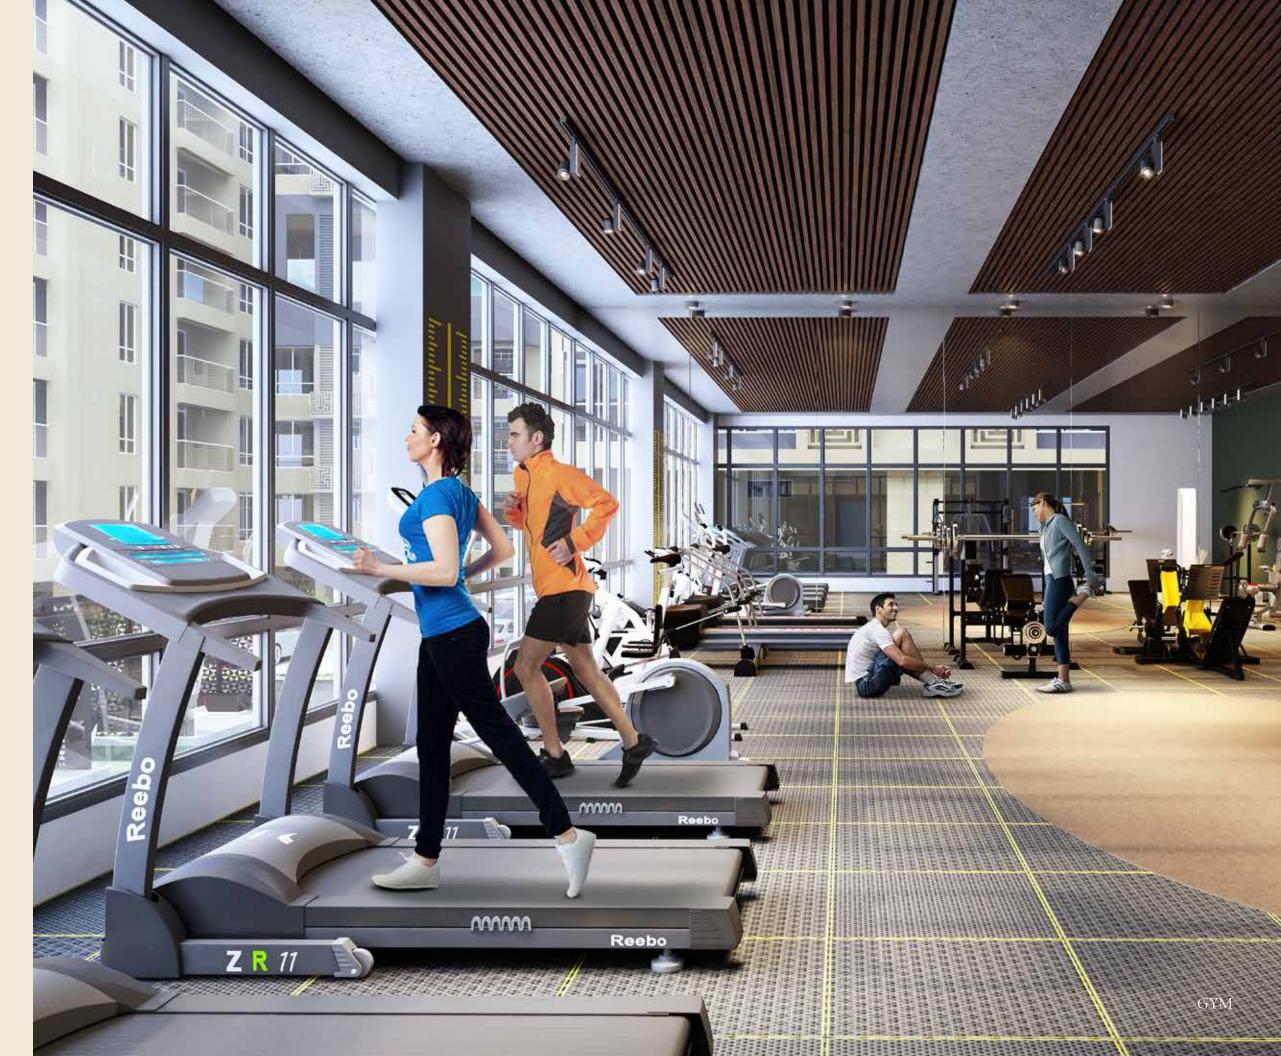

## CLUB DE VILLE

Enjoy extensive leisure and recreational activities for an enhanced living experience at Club De Ville - The Residents' Club. It offers a variety of facilities such as Infinity Pool, Kids' Pool, Multipurpose Hall, Gymnasium, Indoor Games Room, Kids' Play Area, AV Room, Yoga & Meditation Deck and Pool Deck.

## FIRST FLOOR

- 1 LOBBY
- 2 INDOOR GAME ROOM
- 3 GYM
- 4 BOARD/ MEETING ROOM
- 5 UTILITY
- 6 CHANGE ROOM (M)
- 7 CHANGE ROOM (F)
- 8 PANTRY
- 9 KIDS' ROOM
- 10 PRIVATE THEATRE