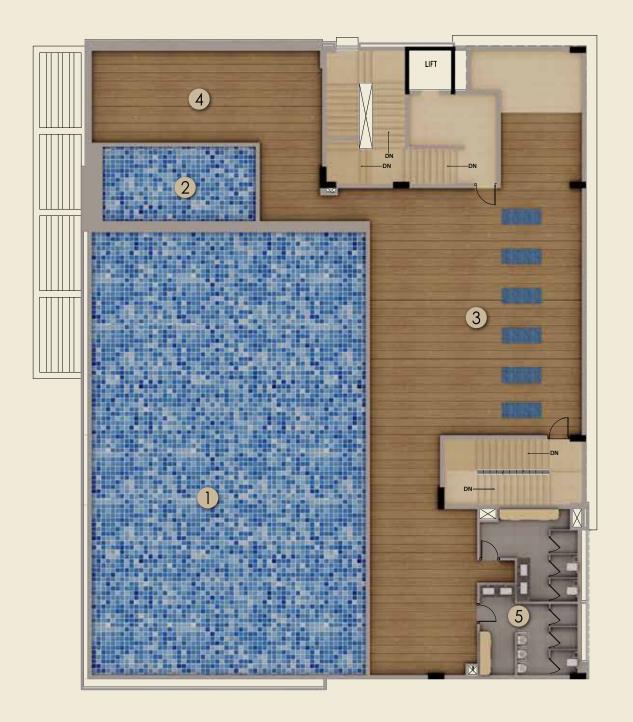

## **ROOF TOP**

- 1 INFINITY POOL
- 2 KIDS' POOL
- 3 YOGA & MEDITATION DECK
- 4 POOL DECK
- 5 CHANGING ROOM

SPECIFICATIONS

## CLUB DE VILLE

Enjoy extensive leisure and recreational activities for an enhanced living experience at Club De Ville - The Residents' Club. It offers a variety of facilities such as Infinity Pool, Kids' Pool, Multipurpose Hall, Gymnasium, Indoor Games Room, Kids' Play Area, AV Room, Yoga & Meditation Deck and Pool Deck.