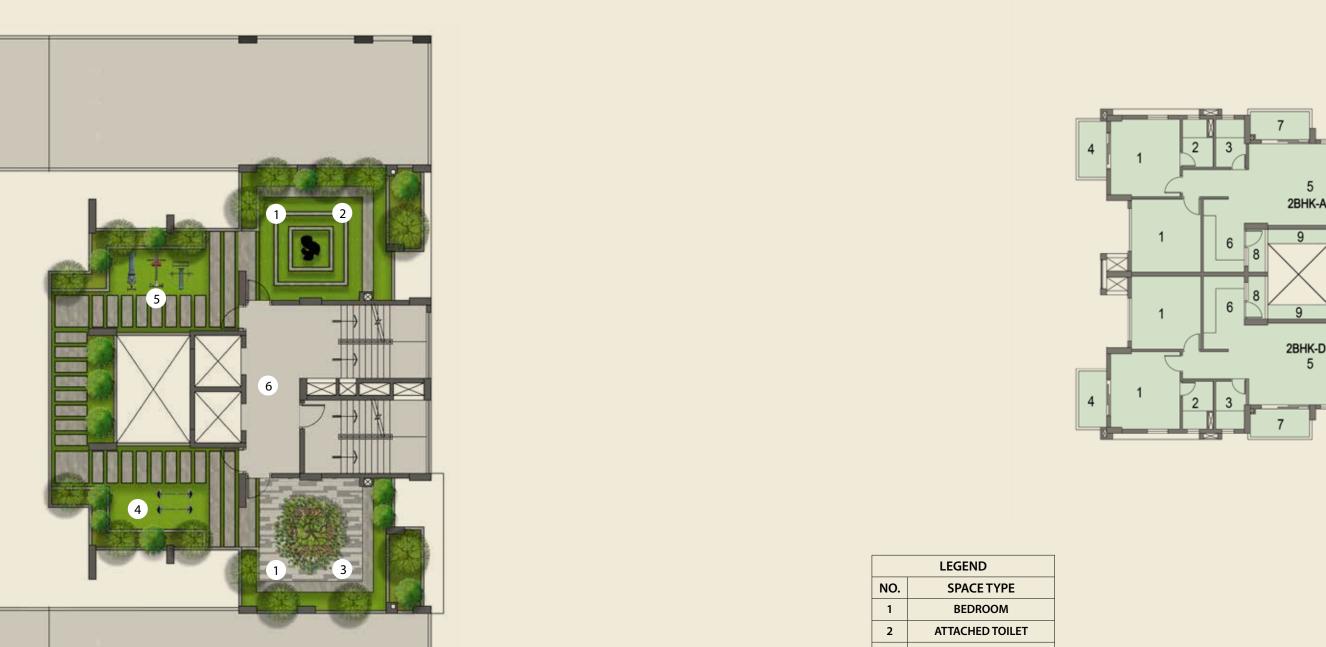

## CLUB DE VILLE

Enjoy extensive leisure and recreational activities for an enhanced living experience at Club De Ville - The Residents' Club. It offers a variety of facilities such as Infinity Pool, Kids' Pool, Multipurpose Hall, Gymnasium, Indoor Games Room, Kids' Play Area, AV Room, Yoga & Meditation Deck and Pool Deck.

## **ROOF TOP**

- 1 INFINITY POOL
- 2 KIDS' POOL
- 3 YOGA & MEDITATION DECK
- 4 POOL DECK
- 5 CHANGING ROOM

SPECIFICATIONS