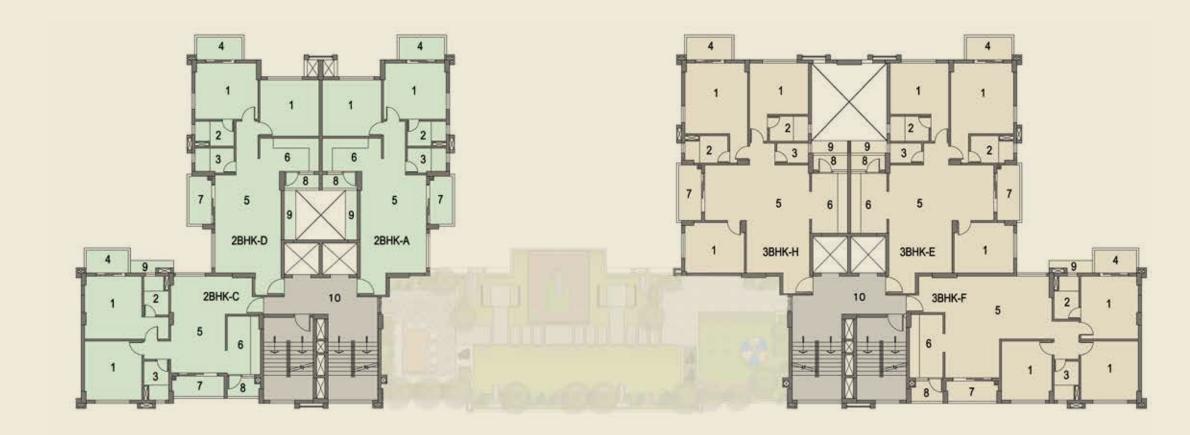

## TRITIYA

At Urvisha, we offer 4 Types of Simplex apartments of 2 BHK in Tritiya. This ready reckoner will help you choose an apartment based on the number of bedrooms required.

#### TRITIYA

| NO. | SPACE TYPE              |
|-----|-------------------------|
| 1   | LOBBY                   |
| 2   | PARKING                 |
| 3   | ELECTRICAL ROOM         |
| 4   | ELV ROOM (CCTV/TELECOM) |
| 5   | FIRE CONTROL PANEL &    |
|     | SECURITY RM             |
| 6   | TOILET                  |
|     |                         |