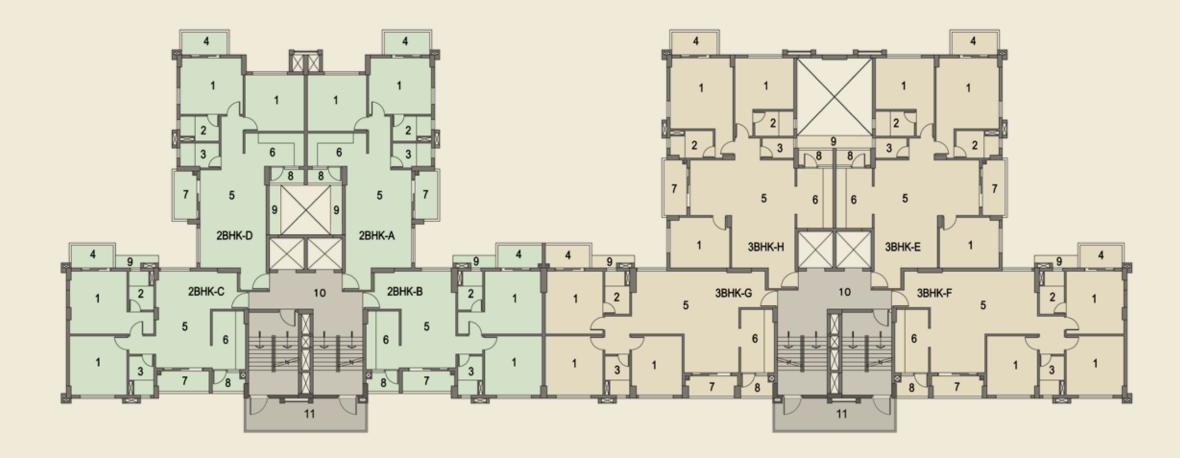

## CHATURTHI

At Urvisha, we offer 8 Types of Simplex apartments ranging from 2 BHK - 3 BHK in Chaturthi. This ready reckoner will help you choose an apartment based on the number of bedrooms required.

#### CHATURTHI

| NO. | SPACE TYPE                       |
|-----|----------------------------------|
| 1   | LOBBY                            |
| 2   | PARKING                          |
| 3   | ADDA ZONE/FLOATING<br>PLANTERS   |
| 4   | ELECTRICAL ROOM                  |
| 5   | ELV ROOM (CCTV/TELECOM)          |
| 6   | FIRE CONTROL PANEL & SECURITY RM |
| 7   | TOILET                           |
| 8   | STORE                            |