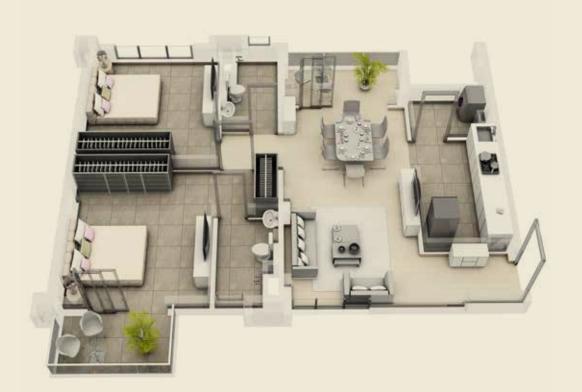

### 5TH LEVEL FLOOR PLAN

**DWITIYA** 

|     | LEGEND           | 11 | KIDS' PLAY AREA       |
|-----|------------------|----|-----------------------|
| NO. | SPACE TYPE       | 12 | GRAFFITI WALL         |
| 1   | BEDROOM          | 13 | SCULPTURE GARDEN      |
| 2   | ATTACHED TOILET  | 14 | PAVILION SEATING      |
| 3   | TOILET           | 15 | HEALING WALK          |
| 4   | ATTACHED BALCONY | 16 | MULTIPURPOSE LAWN     |
| 5   | LIVING /DINING   | 17 | FAMILY DECK           |
| 6   | KITCHEN          | 18 | VIEWING DECK          |
| 7   | BALCONY          | 19 | SENIOR CITIZENS' ADDA |
| 8   | WASH AREA        | 20 | ACUPRESSURE WALK      |
| 9   | AC LEDGE         | 21 | COLOUR GARDEN         |
| 10  | COMMON LOBBY     |    |                       |