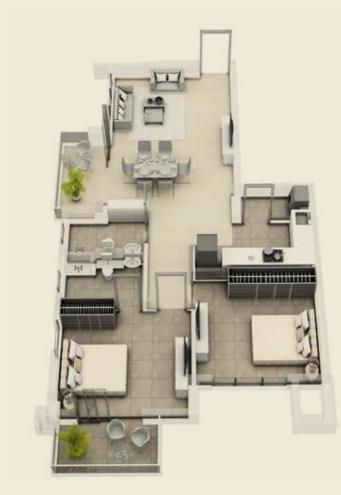

2 BHK

| No. | Space Type       | Space Size (Mm) |
|-----|------------------|-----------------|
| 1A  | Master Bedroom   | 3800 X 3400     |
| 1B  | Bedroom          | 3575 X 3400     |
| 2   | Attached Toilet  | 2350 X 1500     |
| 3   | Toilet           | 2350 X 1500     |
| 4   | Attached Balcony | 3000 X 1500     |
| 5   | Living/Dining    | 4000 X 5925     |
| 6   | Kitchen          | 3575 X 2000     |
| 7   | Balcony          | 1500 X 3025     |
| 8   | Wash Area        | 2100 X 950      |
| 9   | AC Ledge         | 700 X 3000      |

N

TYPE C

DWITIYA

N

| 69.96 (sqm) |
|-------------|
| 8.98 (sqm)  |
| 2.09 (sqm)  |
| 956 (sqft)  |
| 1225 (sqft) |
|             |

KEY PLAN

| 2 | BH | K |
|---|----|---|
| _ |    |   |

| No. | Space Type       | Space Size (Mm) |
|-----|------------------|-----------------|
| 1A  | Master Bedroom   | 3800 X 3400     |
| 1B  | Bedroom          | 3575 X 3400     |
| 2   | Attached Toilet  | 2350 X 1500     |
| 3   | Toilet           | 2350 X 1500     |
| 4   | Attached Balcony | 3000 X 1500     |
| 5   | Living/Dining    | 4000 X 5925     |
| 6   | Kitchen          | 3575 X 2000     |
| 7   | Balcony          | 1500 X 3025     |
| 8   | Wash Area        | 2100 X 950      |
| 9   | AC Ledge         | 700 X 3000      |