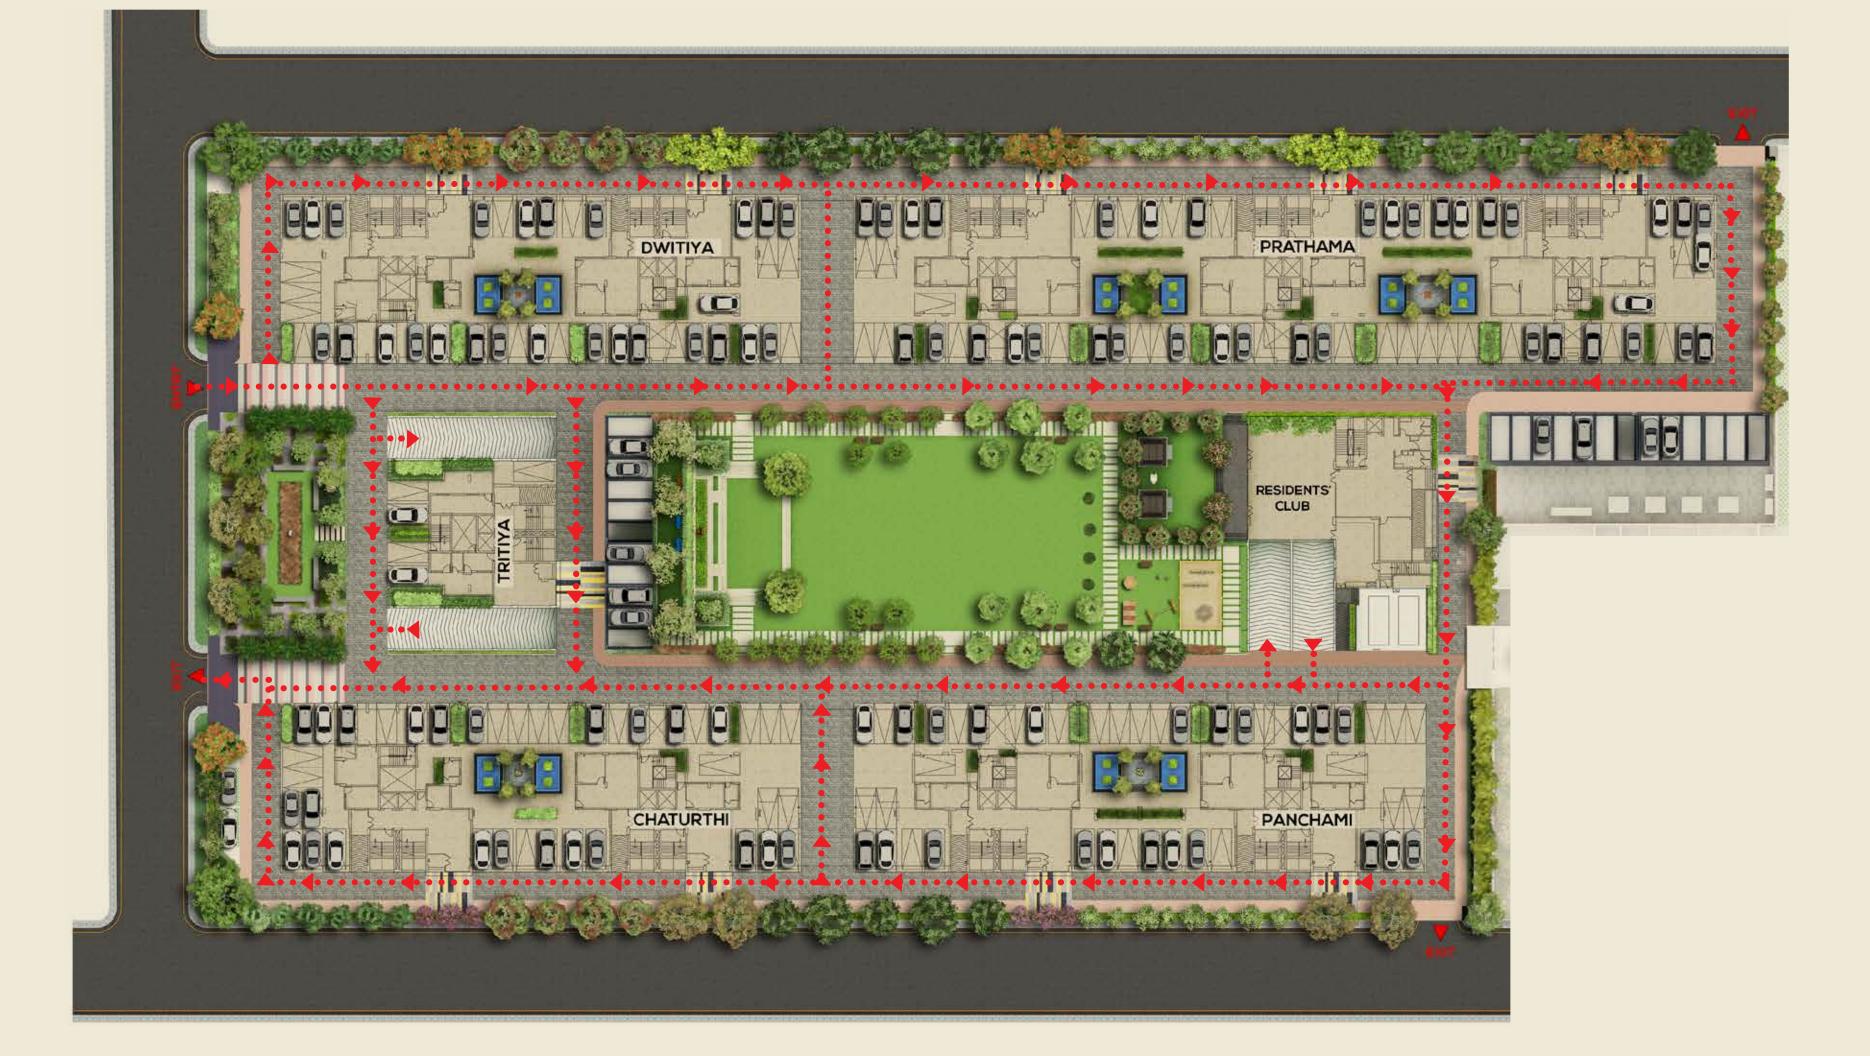

HOP-SCOTCH
- 13 SANDPIT- TOT LOT PLAY
- **14** GARDEN PAVILIONS
- **15** CLUB PARTY LAWN
- 16 DRIVEWAY
- 17 ADDA ZONE
- **18** FLOATING PLANTERS
- **19** GARDEN SITTING AREA
- **20** SCULPTURE COURT
- **21** ELECTRICAL SUBSTATION





## **LEGEND**

- 1 ACUPRESSURE WALK
- 2 ROOFTOP SKYWALK
- **ADDA ZONE**
- **MEDITATION GARDEN**
- 5 YOGA DECKS
- 6 TRELLIS SHADED SITTING AREA
- **GRAFFITI WALL**
- **8** GARDEN PAVILION
- 9 SCULPTURE COURT
- **10** MULTIPURPOSE LAWN
- 11 BARBEQUE AREA
- 12 EXPERIENTIAL SEATING IN CABANA
- **13** THEME GARDEN
- **14** FRAGRANCE GARDEN
- 15 KIDS' HOBBY ZONE
- **16** MAIN SWIMMING POOL & KIDS' POOL
- 17 WATER FEATURE AT INFINITY EDGE
- **18** CHANGING ROOM
- 19 DECK LOUNGERS
- **20 YOGA & MEDITATION DECK**
- 21 TRELLIS



### VEHICULAR MOVEMENT & COMMON AREA



## RESPONSE TO CLIMATE





Sun Path Diagram
During Summer Season



Sun Path Diagram During Winter Season



Prevailing Wind Direction in Urvisha





## DWITIYA

At Urvisha, we offer 8 Types of Simplex apartments ranging from 2 BHK - 3 BHK in Dwitiya. This ready reckoner will help you choose an apartment based on the number of bedrooms required.

## GROUND FLOOR PLAN

#### DWITIYA



| NO. | SPACE TYPE                       |
|-----|----------------------------------|
| 1   | LOBBY                            |
| 2   | PARKING                          |
| 3   | ADDA ZONE/FLOATING<br>PLANTERS   |
| 4   | ELECTRICAL ROOM                  |
| 5   | ELV ROOM (CCTV/TELECOM)          |
| 6   | FIRE CONTROL PANEL & SECURITY RM |
| 7   | TOILET                           |
| 8   | STORE