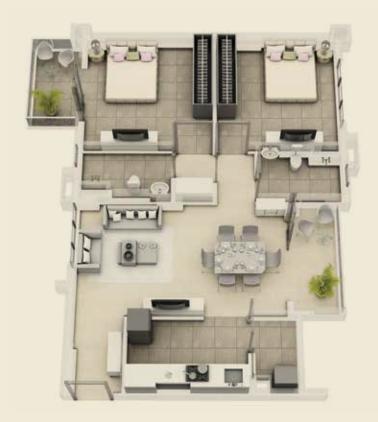

| Trittys   |          |
|-----------|----------|
| Chaturthi | Panchami |
| KEY       | 'PLAN    |

| No. | Space Type       | Space Size (Mm) |
|-----|------------------|-----------------|
| 1A  | Master Bedroom   | 3475 X 3800     |
| 1B  | Bedroom          | 3475 X 3575     |
| 1C  | Bedroom          | 3050 X 3575     |
| 2   | Attached Toilet  | 1500 X 2600     |
| 3   | Toilet           | 1500 X 2350     |
| 4   | Attached Balcony | 2800 X 1500     |
|     | Living/Dining    | 6475 X 3800     |
| 5   | Living/Dining    | 3300 X 2350     |
|     | Entrance Foyer   | 2150 X 1500     |
| 6   | Kitchen          | 2025 X 3725     |
| 7   | Balcony          | 3150 X 1350     |
| 8   | Wash Area        | 2025 X 1250     |
|     | AC Lodge         | 2625 X 750      |
| 9   | AC Ledge         | 1925 X 750      |