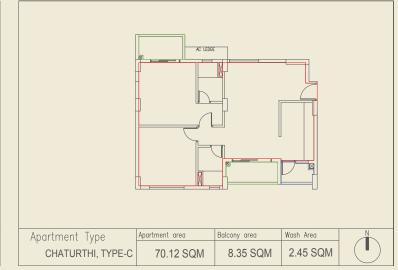

| Apartment Carpet Area        | 70.12 (sqm) |
|------------------------------|-------------|
| Exclusive Balcony Area       | 8.35 (sqm)  |
| Exclusive Service Area       | 2.45 (sqm)  |
| Built-up Area (BUA)          | 944 (sqft)  |
| Standard Built-up Area (SBU) | 1210 (sqft) |

TYPE C
CHATURTHI

| No. | Space Type       | Space Size (Mm) |
|-----|------------------|-----------------|
| 1A  | Master Bedroom   | 3475 X 3800     |
| 1B  | Bedroom          | 3475 X 3575     |
| 2   | Attached Toilet  | 1500 X 2350     |
| 3   | Toilet           | 1500 X 2350     |
| 4   | Attached Balcony | 2800 X 1500     |
| 5   | Living/Dining    | 3300 X 5850     |
|     | Entrance Foyer   | 1625 X 2300     |
| 6   | Kitchen          | 2000 X 3525     |
| 7   | Balcony          | 3150 X 1350     |
| 8   | Wash Area        | 2000 X 1250     |
| 9   | AC Ledge         | 2625 X 750      |