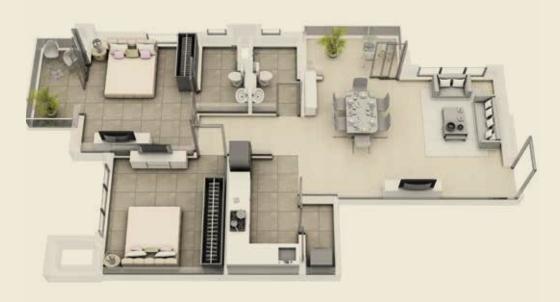

## TRITIYA

At Urvisha, we offer 4 Types of Simplex apartments of 2 BHK in Tritiya. This ready reckoner will help you choose an apartment based on the number of bedrooms required.

2 BHK

| No. | Space Type       | Space Size (Mm) |
|-----|------------------|-----------------|
| 1A  | Master Bedroom   | 3800 X 3400     |
| 1B  | Bedroom          | 3575 X 3400     |
| 2   | Attached Toilet  | 2350 X 1500     |
| 3   | Toilet           | 2350 X 1500     |
| 4   | Attached Balcony | 3000 X 1500     |
| 5   | Living/Dining    | 4000 X 5925     |
| 6   | Kitchen          | 3575 X 2000     |
| 7   | Balcony          | 1500 X 3025     |
| 8   | Wash Area        | 2100 X 950      |
| 9   | AC Ledge         | 700 X 3000      |