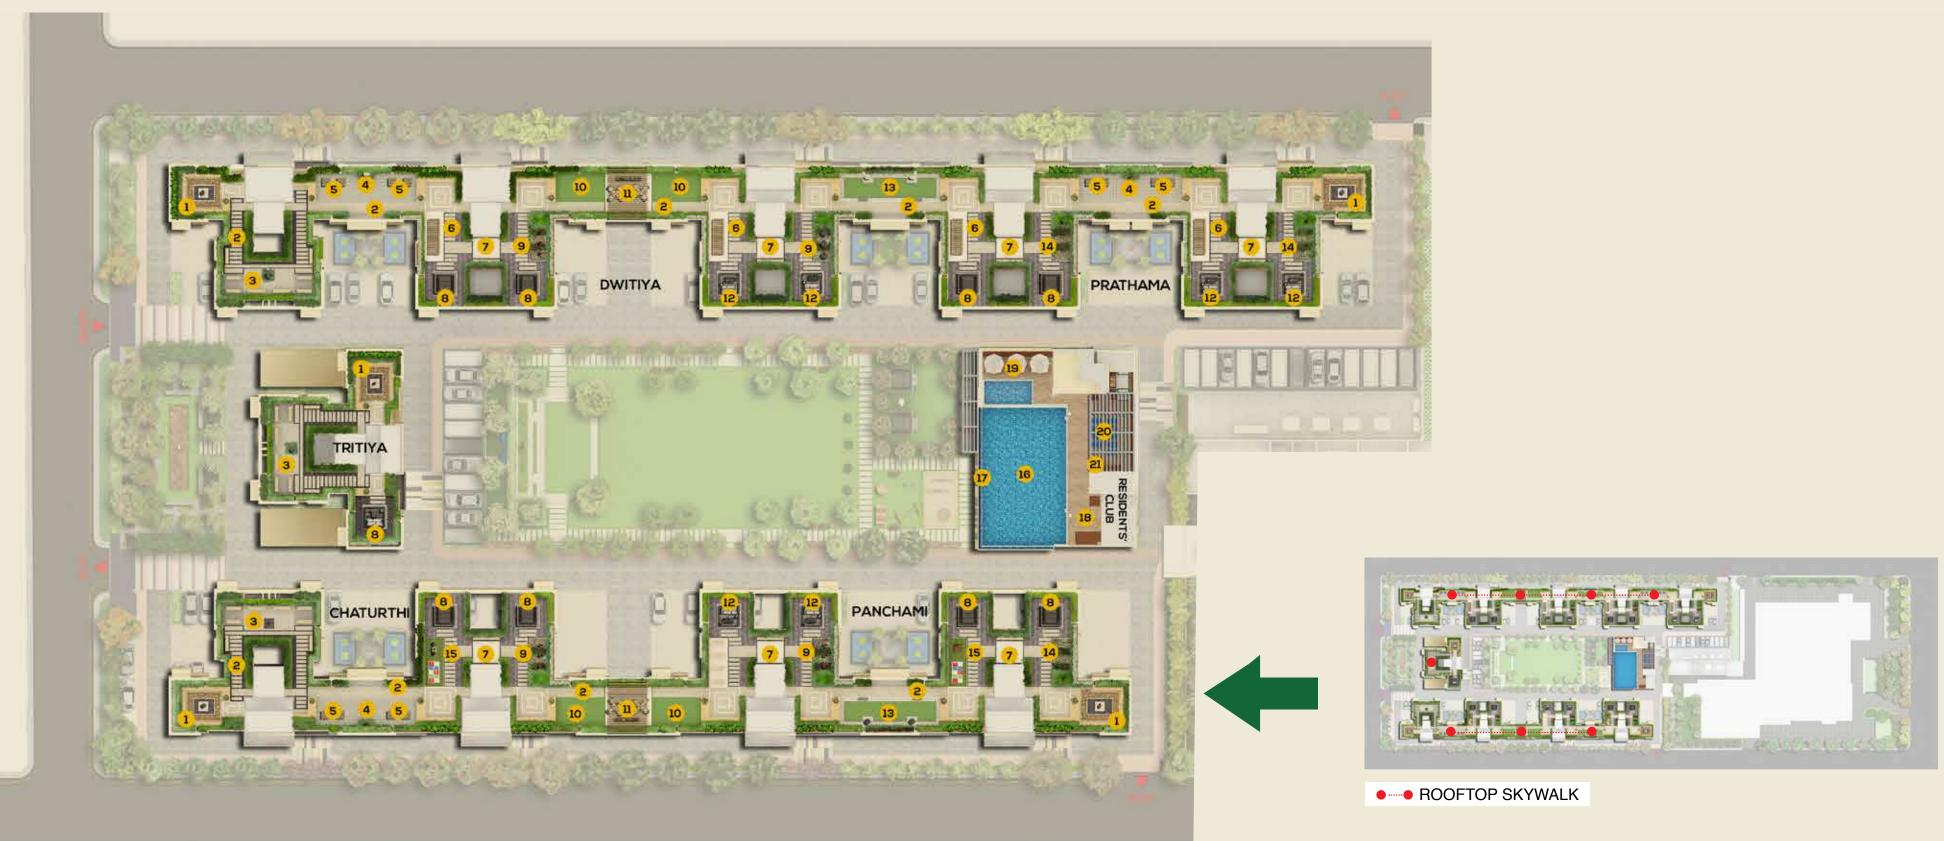

## **LEGEND**

- 1 ACUPRESSURE WALK
- 2 ROOFTOP SKYWALK
- **ADDA ZONE**
- **MEDITATION GARDEN**
- 5 YOGA DECKS
- 6 TRELLIS SHADED SITTING AREA
- **GRAFFITI WALL**
- **8** GARDEN PAVILION
- 9 SCULPTURE COURT
- **10** MULTIPURPOSE LAWN
- 11 BARBEQUE AREA
- 12 EXPERIENTIAL SEATING IN CABANA
- **13** THEME GARDEN
- **14** FRAGRANCE GARDEN
- 15 KIDS' HOBBY ZONE
- **16** MAIN SWIMMING POOL & KIDS' POOL
- 17 WATER FEATURE AT INFINITY EDGE
- **18** CHANGING ROOM
- 19 DECK LOUNGERS
- **20 YOGA & MEDITATION DECK**
- 21 TRELLIS