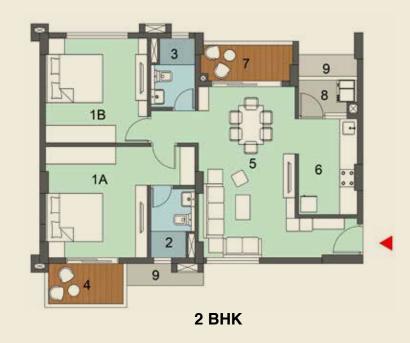

2 BHK

| No. | Space Type       | Space Size (Mm) |
|-----|------------------|-----------------|
| 1A  | Master Bedroom   | 3800 X 3400     |
| 1B  | Bedroom          | 3575 X 3400     |
| 2   | Attached Toilet  | 2350 X 1500     |
| 3   | Toilet           | 2350 X 1500     |
| 4   | Attached Balcony | 3000 X 1500     |
| 5   | Living/Dining    | 4000 X 5925     |
| 6   | Kitchen          | 3575 X 2000     |
| 7   | Balcony          | 1500 X 3025     |
| 8   | Wash Area        | 2100 X 950      |
| 9   | AC Ledge         | 700 X 3000      |