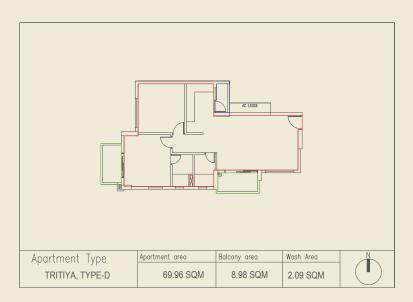

## TRITIYA

At Urvisha, we offer 4 Types of Simplex apartments of 2 BHK in Tritiya. This ready reckoner will help you choose an apartment based on the number of bedrooms required.

| TOWER   | APARTMENT<br>TYPE | UNIT TYPE | NO OF UNIT | APARTMENT<br>CARPET (SQM) | EXCLUSIVE<br>BALCONY (SQM) | UTILITY/WASH<br>AREA (SQM) | BUA<br>(SQFT) | SBU<br>(SQFT) | AVAILABLE ON FLOORS |
|---------|-------------------|-----------|------------|---------------------------|----------------------------|----------------------------|---------------|---------------|---------------------|
| Tritiya | Α                 | 2BHK      | 6          | 69.96                     | 8.98                       | 2.09                       | 956           | 1225          | 2nd to 7th Floor    |
|         | В                 | 2BHK      | 6          | 68.24                     | 8.29                       | 2.51                       | 924           | 1184          | 2nd to 7th Floor    |
|         | С                 | 2BHK      | 6          | 68.24                     | 8.29                       | 2.51                       | 924           | 1184          | 2nd to 7th Floor    |
|         | D                 | 2BHK      | 6          | 69.96                     | 8.98                       | 2.09                       | 956           | 1225          | 2nd to 7th Floor    |