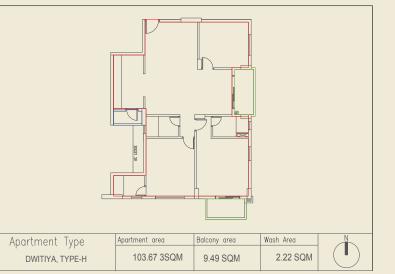

#### DWITIYA

| Apartment Carpet Area        | 103.67 (sqm) |
|------------------------------|--------------|
| Exclusive Balcony Area       | 9.49 (sqm)   |
| Exclusive Service Area       | 2.22 (sqm)   |
| Built-up Area (BUA)          | 1340 (sqft)  |
| Standard Built-up Area (SBU) | 1717 (sqft)  |

| Apartment Carpet Area        | 103.67 (sqm) |
|------------------------------|--------------|
| Exclusive Balcony Area       | 9.49 (sqm)   |
| Exclusive Service Area       | 2.22 (sqm)   |
| Built-up Area (BUA)          | 1340 (sqft)  |
| Standard Built-up Area (SBU) | 1717 (sqft)  |