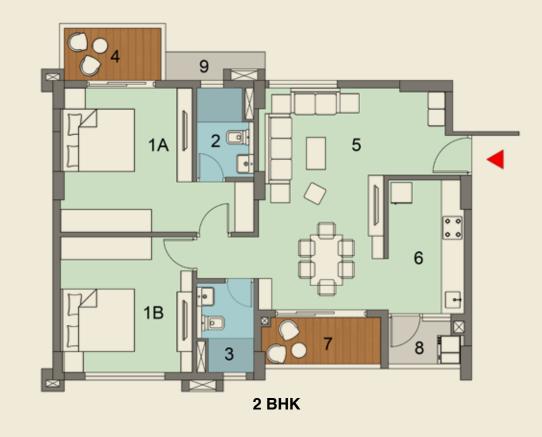

| No. | Space Type       | Space Size (Mm) |
|-----|------------------|-----------------|
| 1a  | Master Bedroom   | 3800 X 3400     |
| 1b  | Bedroom          | 3575 X 3400     |
| 2   | Attached Toilet  | 2350 X 1500     |
| 3   | Toilet           | 2350 X 1500     |
| 4   | Attached Balcony | 3000 X 1500     |
| 5   | Living/Dining    | 4000 X 5975     |
| 6   | Kitchen          | 3575 X 2000     |
| 7   | Balcony          | 1500 X 3025     |
| 8   | Wash Area        | 2100 X 950      |
| 9   | AC Ledge         | 700 X 3000      |