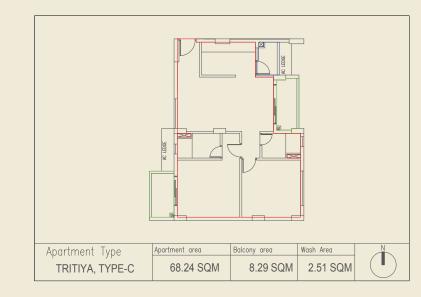

## TRITIYA

At Urvisha, we offer 4 Types of Simplex apartments of 2 BHK in Tritiya. This ready reckoner will help you choose an apartment based on the number of bedrooms required.

| TOWER   | APARTMENT<br>TYPE | UNIT TYPE | NO OF UNIT | APARTMENT<br>CARPET (SQM) | EXCLUSIVE<br>BALCONY (SQM) | UTILITY/WASH<br>AREA (SQM) | BUA<br>(SQFT) | SBU<br>(SQFT) | AVAILABLE ON FLOORS |
|---------|-------------------|-----------|------------|---------------------------|----------------------------|----------------------------|---------------|---------------|---------------------|
| Tritiya | Α                 | 2BHK      | 6          | 69.96                     | 8.98                       | 2.09                       | 956           | 1225          | 2nd to 7th Floor    |
|         | В                 | 2BHK      | 6          | 68.24                     | 8.29                       | 2.51                       | 924           | 1184          | 2nd to 7th Floor    |
|         | С                 | 2BHK      | 6          | 68.24                     | 8.29                       | 2.51                       | 924           | 1184          | 2nd to 7th Floor    |
|         | D                 | 2BHK      | 6          | 69.96                     | 8.98                       | 2.09                       | 956           | 1225          | 2nd to 7th Floor    |