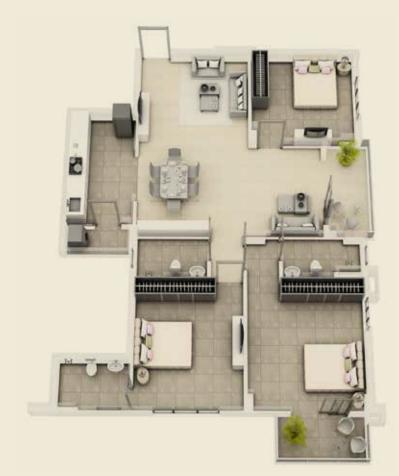

2 BHK

| No. | Space Type       | Space Size (Mm) |
|-----|------------------|-----------------|
| 1A  | Master Bedroom   | 3800 X 3400     |
| 1B  | Bedroom          | 3575 X 3400     |
| 2   | Attached Toilet  | 2350 X 1500     |
| 3   | Toilet           | 2350 X 1500     |
| 4   | Attached Balcony | 3000 X 1500     |
| 5   | Living/Dining    | 4000 X 5925     |
| 6   | Kitchen          | 3575 X 2000     |
| 7   | Balcony          | 1500 X 3025     |
| 8   | Wash Area        | 2100 X 950      |
| 9   | AC Ledge         | 700 X 3000      |

N

TYPE C

DWITIYA

N

| 69.96 (sqm) |
|-------------|
| 8.98 (sqm)  |
| 2.09 (sqm)  |
| 956 (sqft)  |
| 1225 (sqft) |
|             |

KEY PLAN

| 2 | BH | K |
|---|----|---|
| _ |    |   |

| No. | Space Type       | Space Size (Mm) |
|-----|------------------|-----------------|
| 1A  | Master Bedroom   | 3800 X 3400     |
| 1B  | Bedroom          | 3575 X 3400     |
| 2   | Attached Toilet  | 2350 X 1500     |
| 3   | Toilet           | 2350 X 1500     |
| 4   | Attached Balcony | 3000 X 1500     |
| 5   | Living/Dining    | 4000 X 5925     |
| 6   | Kitchen          | 3575 X 2000     |
| 7   | Balcony          | 1500 X 3025     |
| 8   | Wash Area        | 2100 X 950      |
| 9   | AC Ledge         | 700 X 3000      |