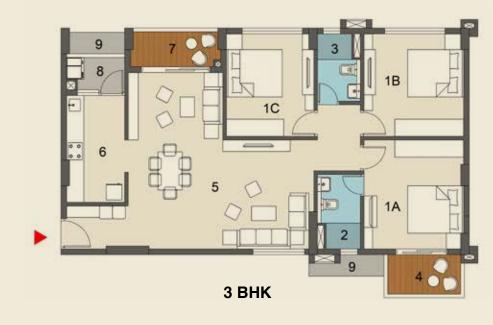

| KEY PLAN  |          |  |
|-----------|----------|--|
| Dwitiya   | Prathama |  |
| Tritiya   |          |  |
| Chaturthi | Panchami |  |
| <b>A</b>  | KEY PLAN |  |

TYPE G
CHATURTHI

| No. | Space Type       | Space Size (Mm) |
|-----|------------------|-----------------|
| 1A  | Master Bedroom   | 3475 X 3800     |
| 1B  | Bedroom          | 3475 X 3575     |
| 1C  | Bedroom          | 3050 X 3575     |
| 2   | Attached Toilet  | 1500 X 2600     |
| 3   | Toilet           | 1500 X 2350     |
| 4   | Attached Balcony | 2800 X 1500     |
| 5   | Linda a /Dinda a | 6475 X 3800     |
|     | Living/Dining    | 3300 X 2350     |
|     | Entrance Foyer   | 2150 X 2200     |
| 6   | Kitchen          | 2025 X 3825     |
| 7   | Balcony          | 3150 X 1350     |
| 8   | Wash Area        | 1925 X 1350     |
| 9   | AC Ledge         | 2625 X 750      |