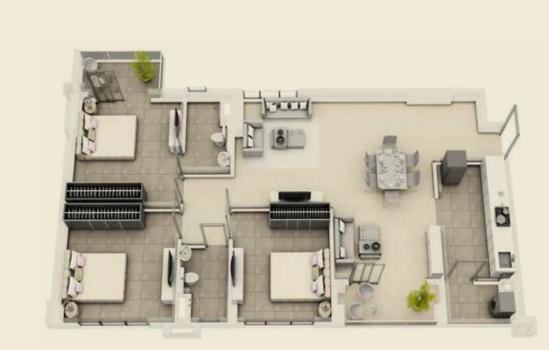

| No. | Space Type       | Space Size (Mm) |
|-----|------------------|-----------------|
| 1A  | Master Bedroom   | 3800 X 4275     |
| 1B  | Bedroom          | 3550 X 3100     |
| 1C  | Bedroom          | 3600 X 3050     |
| 2A  | Attached Toilet  | 2600 X 1650     |
| 2B  | Attached Toilet  | 2350 X 1500     |
| 3   | Powder Room      | 1900 X 1200     |
| 4   | Attached Balcony | 3000 X 1500     |
| 5   | Living/Dining    | 3825 X 6525     |
|     |                  | 2525 X 3350     |
|     | Entrance Foyer   | 1600 X 1250     |
| 6   | Kitchen          | 2175 X 3625     |
| 7   | Balcony          | 1500 X 3350     |
| 8   | Wash Area        | 2075 X 1025     |
| 9   | AC Ledge         | 2175 X 750      |