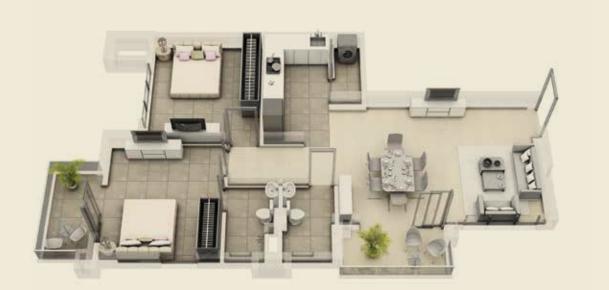

| Trittys   |          |
|-----------|----------|
| Chaturthi | Panchami |
| KEY       | 'PLAN    |

| No. | Space Type       | Space Size (Mm) |
|-----|------------------|-----------------|
| 1A  | Master Bedroom   | 3475 X 3800     |
| 1B  | Bedroom          | 3475 X 3575     |
| 1C  | Bedroom          | 3050 X 3575     |
| 2   | Attached Toilet  | 1500 X 2600     |
| 3   | Toilet           | 1500 X 2350     |
| 4   | Attached Balcony | 2800 X 1500     |
|     | Living/Dining    | 6475 X 3800     |
| 5   | Living/Dining    | 3300 X 2350     |
|     | Entrance Foyer   | 2150 X 1500     |
| 6   | Kitchen          | 2025 X 3725     |
| 7   | Balcony          | 3150 X 1350     |
| 8   | Wash Area        | 2025 X 1250     |
|     | AC Lodge         | 2625 X 750      |
| 9   | AC Ledge         | 1925 X 750      |

TYPE G DWITIYA

| No. | Space Type       | Space Size (Mm) |
|-----|------------------|-----------------|
| 1A  | Master Bedroom   | 3475 X 3800     |
| 1B  | Bedroom          | 3475 X 3575     |
| 1C  | Bedroom          | 3050 X 3575     |
| 2   | Attached Toilet  | 1500 X 2600     |
| 3   | Toilet           | 1500 X 2350     |
| 4   | Attached Balcony | 2800 X 1500     |
|     | Living/Dining    | 6475 X 3800     |
| 5   |                  | 3300 X 2350     |
|     | Entrance Foyer   | 2150 X 1500     |
| 6   | Kitchen          | 2025 X 3725     |
| 7   | Balcony          | 3150 X 1350     |
| 8   | Wash Area        | 2025 X 1250     |
| 0   | AC Lodge         | 2625 X 750      |
| 9   | AC Ledge         | 1925 X 750      |