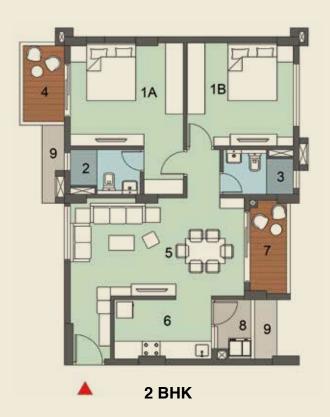

TRITIYA

5 2BHK-B

| LEGEND           |  |  |  |  |
|------------------|--|--|--|--|
| SPACE TYPE       |  |  |  |  |
| BEDROOM          |  |  |  |  |
| ATTACHED TOILET  |  |  |  |  |
| TOILET           |  |  |  |  |
| ATTACHED BALCONY |  |  |  |  |
| LIVING/DINING    |  |  |  |  |
| KITCHEN          |  |  |  |  |
| BALCONY          |  |  |  |  |
| WASH AREA        |  |  |  |  |
| AC LEDGE         |  |  |  |  |
| COMMON LOBBY     |  |  |  |  |
|                  |  |  |  |  |

| No. | Space Type       | Space Size (Mm) |
|-----|------------------|-----------------|
| 1a  | Master Bedroom   | 3800 X 3400     |
| 1b  | Bedroom          | 3575 X 3400     |
| 2   | Attached Toilet  | 2350 X 1500     |
| 3   | Toilet           | 2350 X 1500     |
| 4   | Attached Balcony | 3000 X 1500     |
| 5   | Living/Dining    | 4000 X 5975     |
| 6   | Kitchen          | 3575 X 2000     |
| 7   | Balcony          | 1500 X 3025     |
| 8   | Wash Area        | 2100 X 950      |
| 9   | AC Ledge         | 700 X 3000      |

2350 X 1500

3000 X 1500

4000 X 5975

3575 X 2000

1500 X 3025

2100 X 950

700 X 3000

| Apartment Carpet Area        | 69.96 (sqm) |
|------------------------------|-------------|
| Exclusive Balcony Area       | 8.98 (sqm)  |
| Exclusive Service Area       | 2.09 (sqm)  |
| Built-up Area (BUA)          | 956 (sqft)  |
| Standard Built-up Area (SBU) | 1225 (sqft) |