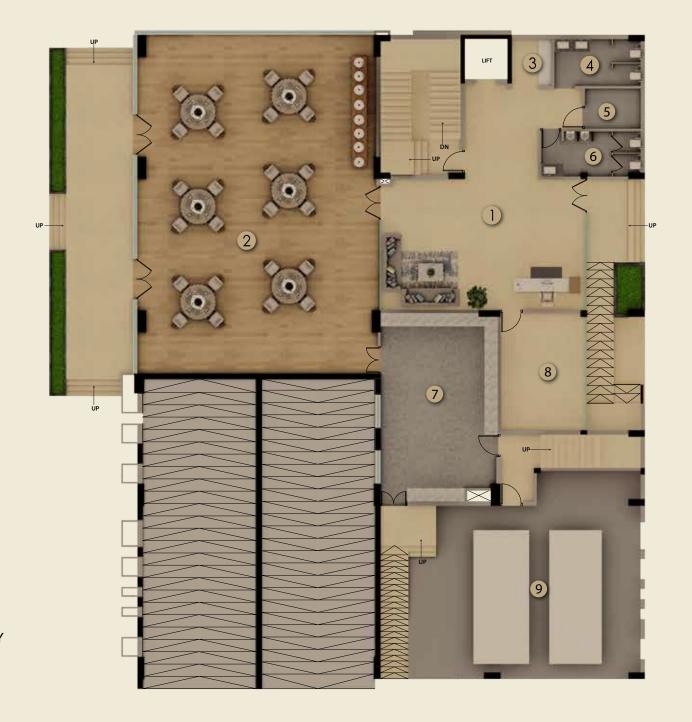

### **GROUND FLOOR**

- 1 RECEPTION AND LOBBY
- 2 MULTIPURPOSE HALL 3 WASH ROOM
- 4 TOILET (F)
- 5 TOILET (PC)
- 6 TOILET (M)
- 7 KITCHEN
- 8 OFFICE
- 9 SPACE FOR DG

## CLUB DE VILLE

Enjoy extensive leisure and recreational activities for an enhanced living experience at Club De Ville - The Residents' Club. It offers a variety of facilities such as Infinity Pool, Kids' Pool, Multipurpose Hall, Gymnasium, Indoor Games Room, Kids' Play Area, AV Room, Yoga & Meditation Deck and Pool Deck.