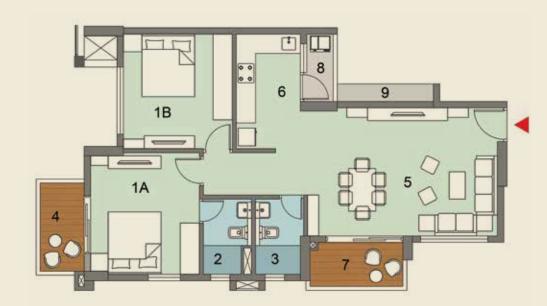

| KEY PLAN |  |
|----------|--|
|          |  |

| No. | Space Type       | Space Size (Mm) |
|-----|------------------|-----------------|
| 1A  | Master Bedroom   | 3475 X 3800     |
| 1B  | Bedroom          | 3475 X 3575     |
| 1C  | Bedroom          | 3050 X 3575     |
| 2   | Attached Toilet  | 1500 X 2600     |
| 3   | Toilet           | 1500 X 2350     |
| 4   | Attached Balcony | 2800 X 1500     |
| 5   | Living/Dining    | 6475 X 3800     |
|     |                  | 3300 X 2350     |
|     | Entrance Foyer   | 2150 X 2200     |
| 6   | Kitchen          | 2025 X 3825     |
| 7   | Balcony          | 3150 X 1350     |
| 8   | Wash Area        | 1925 X 1350     |
| 9   | AC Ledge         | 2625 X 750      |

| KEY PLAN  |          |  |
|-----------|----------|--|
| Dwitiya   | Prathama |  |
| Tritiya   |          |  |
| Chaturthi | Panchami |  |
| <b>A</b>  | KEY PLAN |  |

TYPE G
CHATURTHI

| No. | Space Type       | Space Size (Mm) |
|-----|------------------|-----------------|
| 1A  | Master Bedroom   | 3475 X 3800     |
| 1B  | Bedroom          | 3475 X 3575     |
| 1C  | Bedroom          | 3050 X 3575     |
| 2   | Attached Toilet  | 1500 X 2600     |
| 3   | Toilet           | 1500 X 2350     |
| 4   | Attached Balcony | 2800 X 1500     |
| 5   | Linda a /Dinda a | 6475 X 3800     |
|     | Living/Dining    | 3300 X 2350     |
|     | Entrance Foyer   | 2150 X 2200     |
| 6   | Kitchen          | 2025 X 3825     |
| 7   | Balcony          | 3150 X 1350     |
| 8   | Wash Area        | 1925 X 1350     |
| 9   | AC Ledge         | 2625 X 750      |