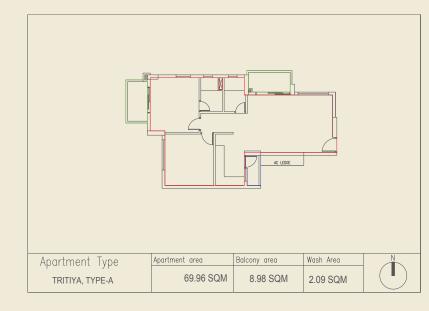

## TRITIYA

At Urvisha, we offer 4 Types of Simplex apartments of 2 BHK in Tritiya. This ready reckoner will help you choose an apartment based on the number of bedrooms required.

| TOWER   | APARTMENT<br>TYPE | UNIT TYPE | NO OF UNIT | APARTMENT<br>CARPET (SQM) | EXCLUSIVE<br>BALCONY (SQM) | UTILITY/WASH<br>AREA (SQM) | BUA<br>(SQFT) | SBU<br>(SQFT) | AVAILABLE ON FLOORS |
|---------|-------------------|-----------|------------|---------------------------|----------------------------|----------------------------|---------------|---------------|---------------------|
| Tritiya | Α                 | 2BHK      | 6          | 69.96                     | 8.98                       | 2.09                       | 956           | 1225          | 2nd to 7th Floor    |
|         | В                 | 2BHK      | 6          | 68.24                     | 8.29                       | 2.51                       | 924           | 1184          | 2nd to 7th Floor    |
|         | С                 | 2BHK      | 6          | 68.24                     | 8.29                       | 2.51                       | 924           | 1184          | 2nd to 7th Floor    |
|         | D                 | 2BHK      | 6          | 69.96                     | 8.98                       | 2.09                       | 956           | 1225          | 2nd to 7th Floor    |