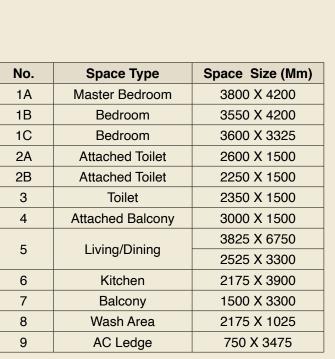

| No. | Space Type       | Space Size (Mm) |
|-----|------------------|-----------------|
| 1A  | Master Bedroom   | 3800 X 4200     |
| 1B  | Bedroom          | 3550 X 4200     |
| 1C  | Bedroom          | 3600 X 3325     |
| 2A  | Attached Toilet  | 2600 X 1500     |
| 2B  | Attached Toilet  | 2250 X 1500     |
| 3   | Toilet           | 2350 X 1500     |
| 4   | Attached Balcony | 3000 X 1500     |
| _   | Living/Dining    | 3825 X 6750     |
| 5   |                  | 2525 X 3300     |
| 6   | Kitchen          | 2175 X 3900     |
| 7   | Balcony          | 1500 X 3300     |
| 8   | Wash Area        | 2175 X 1025     |
| 9   | AC Ledge         | 750 X 3475      |