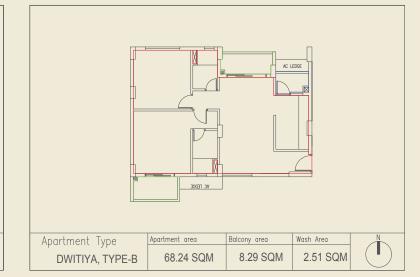

3150 X 1350

2000 X 1250

2000 X 750

2625 X 750

| Apartment Carpet Area        | 68.24 (sqm) |
|------------------------------|-------------|
| Exclusive Balcony Area       | 8.29 (sqm)  |
| Exclusive Service Area       | 2.51 (sqm)  |
| Built-up Area (BUA)          | 924 (sqft)  |
| Standard Built-up Area (SBU) | 1184 (sqft) |

| 1A | Master Bedroom   | 3475 X 3800 |  |
|----|------------------|-------------|--|
| 1B | Bedroom          | 3475 X 3575 |  |
| 2  | Attached Toilet  | 1500 X 2350 |  |
| 3  | Toilet           | 1500 X 2350 |  |
| 4  | Attached Balcony | 2800 X 1500 |  |
| 5  | Living/Dining    | 3300 X 5850 |  |
|    | Entrance Foyer   | 2125 X 1350 |  |
| 6  | Kitchen          | 2000 X 3275 |  |
| 7  | Balcony          | 3150 X 1350 |  |
| 8  | Wash Area        | 2000 X 1250 |  |
| 9  | AC Lodge         | 2000 X 750  |  |
|    | AC Ledge         | 2625 X 750  |  |

Space Size (Mm)

Space Type

| Apartment Carpet Area        | 68.24 (sqm) |
|------------------------------|-------------|
| Exclusive Balcony Area       | 8.29 (sqm)  |
| Exclusive Service Area       | 2.51 (sqm)  |
| Built-up Area (BUA)          | 924 (sqft)  |
| Standard Built-up Area (SBU) | 1184 (sqft) |