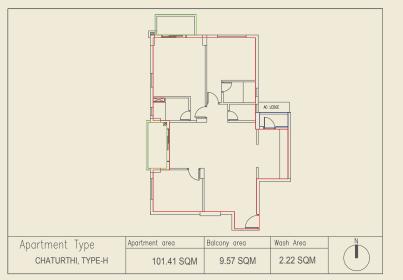

## TYPE H

| Apartment Carpet Area        | 101.41 (sqm) |
|------------------------------|--------------|
| Exclusive Balcony Area       | 9.57 (sqm)   |
| Exclusive Service Area       | 2.22 (sqm)   |
| Built-up Area (BUA)          | 1312 (sqft)  |
| Standard Built-up Area (SBU) | 1681 (sqft)  |

| No. | Space Type       | Space Size (Mm) |
|-----|------------------|-----------------|
| 1A  | Master Bedroom   | 3800 X 4275     |
| 1B  | Bedroom          | 3550 X 3100     |
| 1C  | Bedroom          | 3600 X 3050     |
| 2A  | Attached Toilet  | 2600 X 1650     |
| 2B  | Attached Toilet  | 2350 X 1500     |
| 3   | Powder Room      | 1900 X 1200     |
| 4   | Attached Balcony | 3000 X 1500     |
| 5   | Living/Dining    | 3825 X 6525     |
|     |                  | 2525 X 3350     |
|     | Entrance Foyer   | 1600 X 1250     |
| 6   | Kitchen          | 2175 X 3625     |
| 7   | Balcony          | 1500 X 3350     |
| 8   | Wash Area        | 2075 X 1025     |
| 9   | AC Ledge         | 2175 X 750      |