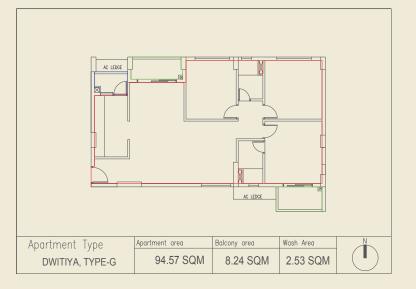

| TOWER   | APARTMENT<br>TYPE | UNIT TYPE | NO OF UNIT | APARTMENT<br>CARPET (SQM) | EXCLUSIVE<br>BALCONY (SQM) | UTILITY/WASH<br>AREA (SQM) | BUA IN<br>(SQFT) | SBU AREA IN<br>(SQFT) | AVAILABLE ON<br>FLOORS                     |
|---------|-------------------|-----------|------------|---------------------------|----------------------------|----------------------------|------------------|-----------------------|--------------------------------------------|
|         | Α                 | 2BHK      | 11         | 69.96                     | 8.98                       | 2.09                       | 956              | 1225                  | 1st to 11th Floor                          |
|         | В                 | 2BHK      | 11         | 68.24                     | 8.29                       | 2.51                       | 924              | 1184                  | 1st to 11th Floor                          |
|         | С                 | 2BHK      | 9          | 68.24                     | 8.29                       | 2.51                       | 924              | 1184                  | 1st to 11th Floor<br>(Excluding 4th & 5th) |
| Dwitiya | D                 | 2BHK      | 11         | 69.96                     | 8.98                       | 2.09                       | 956              | 1225                  | 1st to 11th Floor                          |
|         | Е                 | звнк      | 11         | 103.67                    | 9.49                       | 2.22                       | 1340             | 1717                  | 1st to 11th Floor                          |
|         | F                 | звнк      | 9          | 94.57                     | 8.24                       | 2.53                       | 1217             | 1559                  | 1st to 11th Floor<br>(Excluding 4th & 5th) |
|         | G                 | 3BHK      | 11         | 94.57                     | 8.24                       | 2.53                       | 1217             | 1559                  | 1st to 11th Floor                          |
|         | Н                 | звнк      | 11         | 103.67                    | 9.49                       | 2.22                       | 1340             | 1717                  | 1st to 11th Floor                          |

| Apartment Carpet Area        | 94.57 (sqm) |
|------------------------------|-------------|
| Exclusive Balcony Area       | 8.24 (sqm)  |
| Exclusive Service Area       | 2.53 (sqm)  |
| Built-up Area (BUA)          | 1217 (sqft) |
| Standard Built-up Area (SBU) | 1559 (sqft) |
|                              |             |