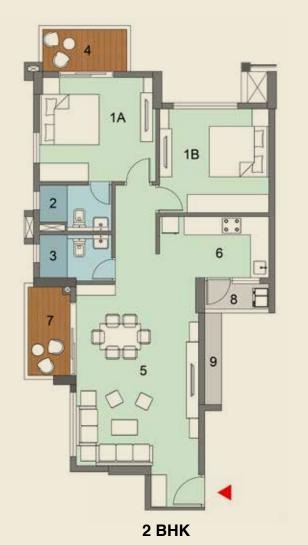

N

TYPE C

DWITIYA

N

| 69.96 (sqm) |
|-------------|
| 8.98 (sqm)  |
| 2.09 (sqm)  |
| 956 (sqft)  |
| 1225 (sqft) |
|             |

KEY PLAN

| 2 | BH | K |
|---|----|---|
| _ |    |   |

| No. | Space Type       | Space Size (Mm) |
|-----|------------------|-----------------|
| 1A  | Master Bedroom   | 3800 X 3400     |
| 1B  | Bedroom          | 3575 X 3400     |
| 2   | Attached Toilet  | 2350 X 1500     |
| 3   | Toilet           | 2350 X 1500     |
| 4   | Attached Balcony | 3000 X 1500     |
| 5   | Living/Dining    | 4000 X 5925     |
| 6   | Kitchen          | 3575 X 2000     |
| 7   | Balcony          | 1500 X 3025     |
| 8   | Wash Area        | 2100 X 950      |
| 9   | AC Ledge         | 700 X 3000      |