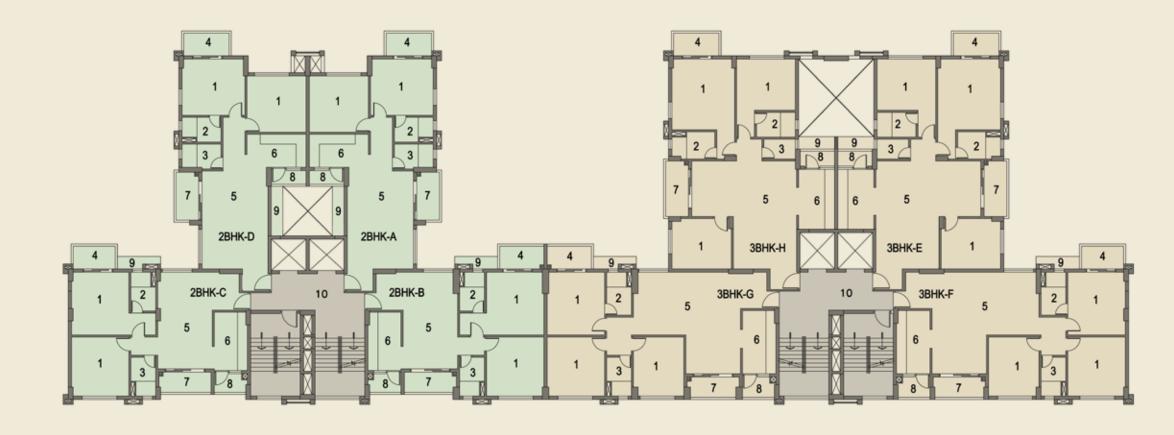

## DWITIYA

At Urvisha, we offer 8 Types of Simplex apartments ranging from 2 BHK - 3 BHK in Dwitiya. This ready reckoner will help you choose an apartment based on the number of bedrooms required.

#### DWITIYA

| NO. | SPACE TYPE                       |
|-----|----------------------------------|
| 1   | LOBBY                            |
| 2   | PARKING                          |
| 3   | ADDA ZONE/FLOATING<br>PLANTERS   |
| 4   | ELECTRICAL ROOM                  |
| 5   | ELV ROOM (CCTV/TELECOM)          |
| 6   | FIRE CONTROL PANEL & SECURITY RM |
| 7   | TOILET                           |
| 8   | STORE                            |
|     |                                  |

### 5TH LEVEL FLOOR PLAN

**DWITIYA** 

|     | LEGEND           | 11 | KIDS' PLAY AREA       |
|-----|------------------|----|-----------------------|
| NO. | SPACE TYPE       | 12 | GRAFFITI WALL         |
| 1   | BEDROOM          | 13 | SCULPTURE GARDEN      |
| 2   | ATTACHED TOILET  | 14 | PAVILION SEATING      |
| 3   | TOILET           | 15 | HEALING WALK          |
| 4   | ATTACHED BALCONY | 16 | MULTIPURPOSE LAWN     |
| 5   | LIVING /DINING   | 17 | FAMILY DECK           |
| 6   | KITCHEN          | 18 | VIEWING DECK          |
| 7   | BALCONY          | 19 | SENIOR CITIZENS' ADDA |
| 8   | WASH AREA        | 20 | ACUPRESSURE WALK      |
| 9   | AC LEDGE         | 21 | COLOUR GARDEN         |
| 10  | COMMON LOBBY     |    |                       |

#### DWITIYA

| LEGEND |                  |  |  |  |
|--------|------------------|--|--|--|
| NO.    | SPACE TYPE       |  |  |  |
| 1      | BEDROOM          |  |  |  |
| 2      | ATTACHED TOILET  |  |  |  |
| 3      | TOILET           |  |  |  |
| 4      | ATTACHED BALCONY |  |  |  |
| 5      | LIVING/DINING    |  |  |  |
| 6      | KITCHEN          |  |  |  |
| 7      | BALCONY          |  |  |  |
| 8      | WASH AREA        |  |  |  |
| 9      | AC LEDGE         |  |  |  |
| 10     | COMMON LOBBY     |  |  |  |
| 11     | FIRE REFUGE AREA |  |  |  |
|        |                  |  |  |  |

| TOWER   | APARTMENT<br>TYPE | UNIT TYPE | NO OF UNIT | APARTMENT<br>CARPET (SQM) | EXCLUSIVE<br>BALCONY (SQM) | UTILITY/WASH<br>AREA (SQM) | BUA IN<br>(SQFT) | SBU AREA IN<br>(SQFT) | AVAILABLE ON<br>FLOORS                     |
|---------|-------------------|-----------|------------|---------------------------|----------------------------|----------------------------|------------------|-----------------------|--------------------------------------------|
|         | Α                 | 2BHK      | 11         | 69.96                     | 8.98                       | 2.09                       | 956              | 1225                  | 1st to 11th Floor                          |
|         | В                 | 2BHK      | 11         | 68.24                     | 8.29                       | 2.51                       | 924              | 1184                  | 1st to 11th Floor                          |
|         | С                 | 2BHK      | 9          | 68.24                     | 8.29                       | 2.51                       | 924              | 1184                  | 1st to 11th Floor<br>(Excluding 4th & 5th) |
| Dwitiya | D                 | 2BHK      | 11         | 69.96                     | 8.98                       | 2.09                       | 956              | 1225                  | 1st to 11th Floor                          |
|         | Е                 | звнк      | 11         | 103.67                    | 9.49                       | 2.22                       | 1340             | 1717                  | 1st to 11th Floor                          |
|         | F                 | звнк      | 9          | 94.57                     | 8.24                       | 2.53                       | 1217             | 1559                  | 1st to 11th Floor<br>(Excluding 4th & 5th) |
|         | G                 | 3BHK      | 11         | 94.57                     | 8.24                       | 2.53                       | 1217             | 1559                  | 1st to 11th Floor                          |
|         | Н                 | звнк      | 11         | 103.67                    | 9.49                       | 2.22                       | 1340             | 1717                  | 1st to 11th Floor                          |