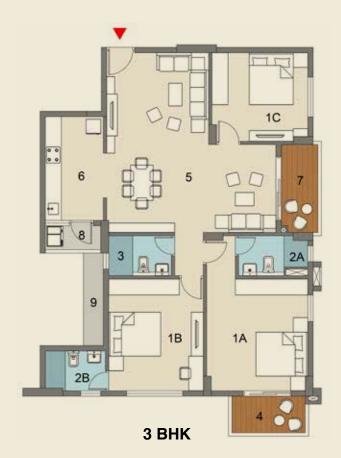

2 BHK

| No. | Space Type       | Space Size (Mm) |
|-----|------------------|-----------------|
| 1A  | Master Bedroom   | 3800 X 3400     |
| 1B  | Bedroom          | 3575 X 3400     |
| 2   | Attached Toilet  | 2350 X 1500     |
| 3   | Toilet           | 2350 X 1500     |
| 4   | Attached Balcony | 3000 X 1500     |
| 5   | Living/Dining    | 4000 X 5925     |
| 6   | Kitchen          | 3575 X 2000     |
| 7   | Balcony          | 1500 X 3025     |
| 8   | Wash Area        | 2100 X 950      |
| 9   | AC Ledge         | 700 X 3000      |

N

TYPE C

DWITIYA

N

| 69.96 (sqm) |
|-------------|
| 8.98 (sqm)  |
| 2.09 (sqm)  |
| 956 (sqft)  |
| 1225 (sqft) |
|             |

KEY PLAN

| 2 | BH | K |
|---|----|---|
| _ |    |   |

| No. | Space Type       | Space Size (Mm) |
|-----|------------------|-----------------|
| 1A  | Master Bedroom   | 3800 X 3400     |
| 1B  | Bedroom          | 3575 X 3400     |
| 2   | Attached Toilet  | 2350 X 1500     |
| 3   | Toilet           | 2350 X 1500     |
| 4   | Attached Balcony | 3000 X 1500     |
| 5   | Living/Dining    | 4000 X 5925     |
| 6   | Kitchen          | 3575 X 2000     |
| 7   | Balcony          | 1500 X 3025     |
| 8   | Wash Area        | 2100 X 950      |
| 9   | AC Ledge         | 700 X 3000      |