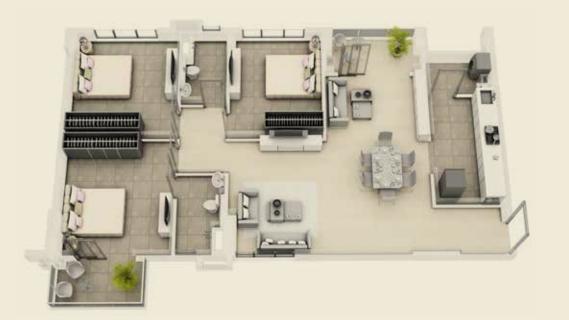

### 5TH LEVEL FLOOR PLAN

**DWITIYA** 

|     | LEGEND           | 11 | KIDS' PLAY AREA       |
|-----|------------------|----|-----------------------|
| NO. | SPACE TYPE       | 12 | GRAFFITI WALL         |
| 1   | BEDROOM          | 13 | SCULPTURE GARDEN      |
| 2   | ATTACHED TOILET  | 14 | PAVILION SEATING      |
| 3   | TOILET           | 15 | HEALING WALK          |
| 4   | ATTACHED BALCONY | 16 | MULTIPURPOSE LAWN     |
| 5   | LIVING /DINING   | 17 | FAMILY DECK           |
| 6   | KITCHEN          | 18 | VIEWING DECK          |
| 7   | BALCONY          | 19 | SENIOR CITIZENS' ADDA |
| 8   | WASH AREA        | 20 | ACUPRESSURE WALK      |
| 9   | AC LEDGE         | 21 | COLOUR GARDEN         |
| 10  | COMMON LOBBY     |    |                       |