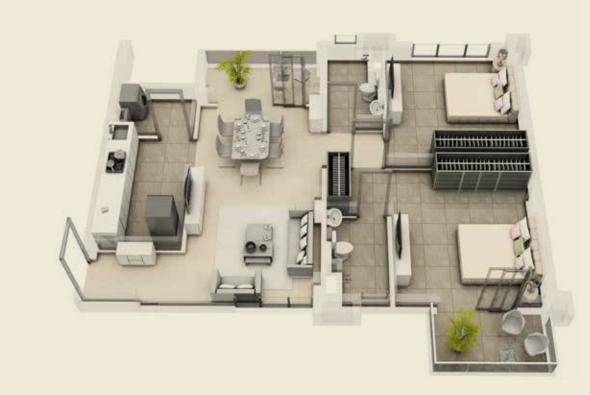

### 5TH LEVEL FLOOR PLAN

CHATURTHI

|     | LEGEND           | 11 | KIDS' PLAY AREA       |
|-----|------------------|----|-----------------------|
| NO. | SPACE TYPE       | 12 | GRAFFITI WALL         |
| 1   | BEDROOM          | 13 | SCULPTURE GARDEN      |
| 2   | ATTACHED TOILET  | 14 | PAVILION SEATING      |
| 3   | TOILET           | 15 | HEALING WALK          |
| 4   | ATTACHED BALCONY | 16 | MULTIPURPOSE LAWN     |
| 5   | LIVING /DINING   | 17 | FAMILY DECK           |
| 6   | KITCHEN          | 18 | VIEWING DECK          |
| 7   | BALCONY          | 19 | SENIOR CITIZENS' ADDA |
| 8   | WASH AREA        | 20 | ACUPRESSURE WALK      |
| 9   | AC LEDGE         | 21 | COLOUR GARDEN         |
| 10  | COMMON LOBBY     |    |                       |