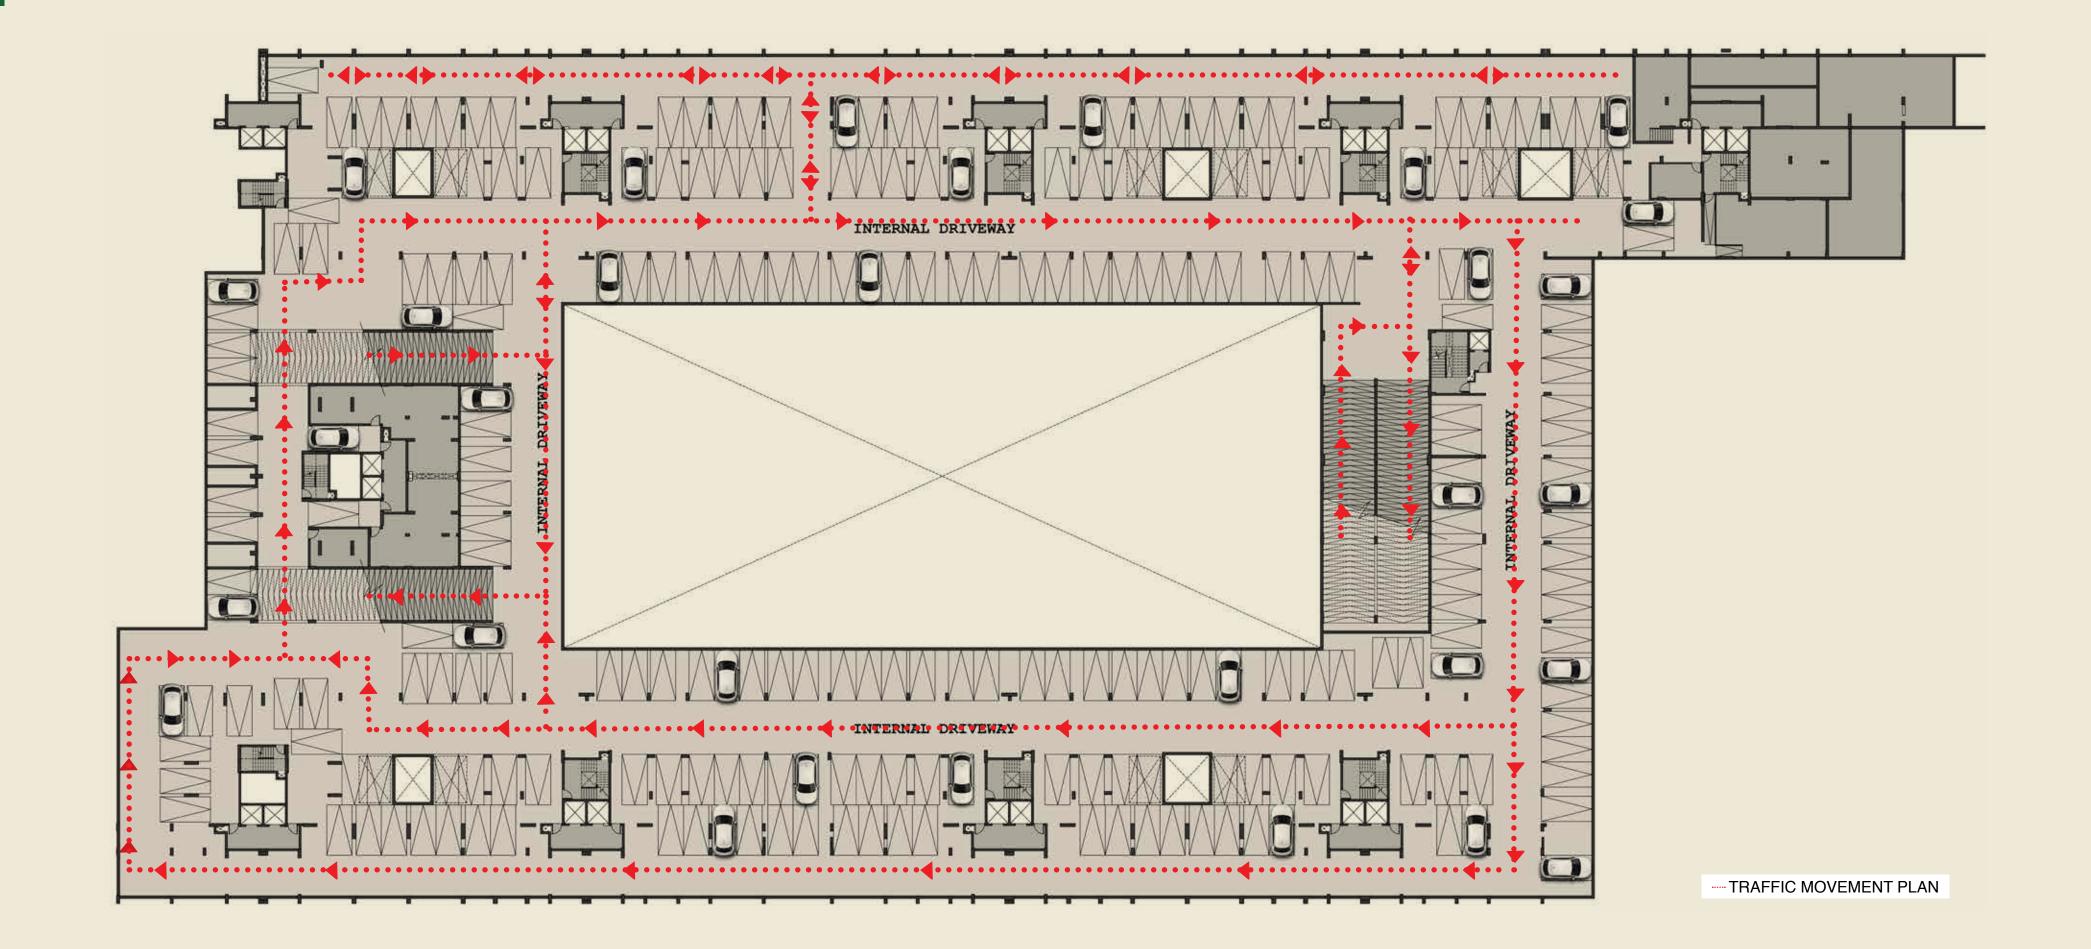

** GARDEN SITTING AREA
- **20** SCULPTURE COURT
- **21** ELECTRICAL SUBSTATION





## **LEGEND**

- 1 ACUPRESSURE WALK
- 2 ROOFTOP SKYWALK
- **ADDA ZONE**
- **MEDITATION GARDEN**
- 5 YOGA DECKS
- 6 TRELLIS SHADED SITTING AREA
- **GRAFFITI WALL**
- **8** GARDEN PAVILION
- 9 SCULPTURE COURT
- **10** MULTIPURPOSE LAWN
- 11 BARBEQUE AREA
- 12 EXPERIENTIAL SEATING IN CABANA
- **13** THEME GARDEN
- **14** FRAGRANCE GARDEN
- 15 KIDS' HOBBY ZONE
- **16** MAIN SWIMMING POOL & KIDS' POOL
- 17 WATER FEATURE AT INFINITY EDGE
- **18** CHANGING ROOM
- 19 DECK LOUNGERS
- **20 YOGA & MEDITATION DECK**
- 21 TRELLIS



### VEHICULAR MOVEMENT & COMMON AREA



## RESPONSE TO CLIMATE





Sun Path Diagram
During Summer Season



Sun Path Diagram During Winter Season



Prevailing Wind Direction in Urvisha





## DWITIYA

At Urvisha, we offer 8 Types of Simplex apartments ranging from 2 BHK - 3 BHK in Dwitiya. This ready reckoner will help you choose an apartment based on the number of bedrooms required.

## GROUND FLOOR PLAN

#### DWITIYA



| NO. | SPACE TYPE                       |
|-----|----------------------------------|
| 1   | LOBBY                            |
| 2   | PARKING                          |
| 3   | ADDA ZONE/FLOATING<br>PLANTERS   |
| 4   | ELECTRICAL ROOM                  |
| 5   | ELV ROOM (CCTV/TELECOM)          |
| 6   | FIRE CONTROL PANEL & SECURITY RM |
| 7   | TOILET                           |
| 8   | STORE                            |
|     |                                  |



### 5TH LEVEL FLOOR PLAN

**DWITIYA** 



|     | LEGEND           | 11 | KIDS' PLAY