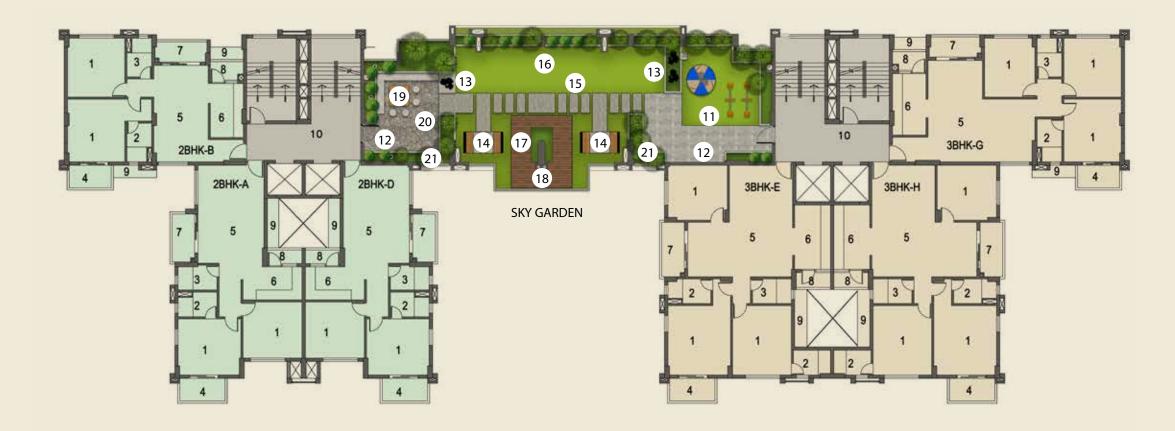

## **LEGEND**

- 1 ACUPRESSURE WALK
- 2 ROOFTOP SKYWALK
- **ADDA ZONE**
- **MEDITATION GARDEN**
- 5 YOGA DECKS
- 6 TRELLIS SHADED SITTING AREA
- **GRAFFITI WALL**
- **8** GARDEN PAVILION
- 9 SCULPTURE COURT
- **10** MULTIPURPOSE LAWN
- 11 BARBEQUE AREA
- 12 EXPERIENTIAL SEATING IN CABANA
- **13** THEME GARDEN
- **14** FRAGRANCE GARDEN
- 15 KIDS' HOBBY ZONE
- **16** MAIN SWIMMING POOL & KIDS' POOL
- 17 WATER FEATURE AT INFINITY EDGE
- **18** CHANGING ROOM
- 19 DECK LOUNGERS
- **20 YOGA & MEDITATION DECK**
- 21 TRELLIS