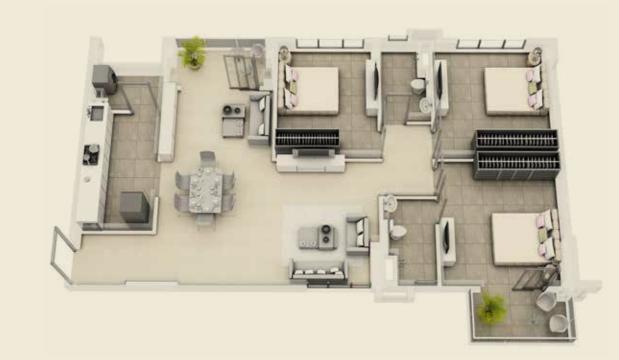

### 5TH LEVEL FLOOR PLAN

CHATURTHI

|     | LEGEND           | 11 | KIDS' PLAY AREA       |
|-----|------------------|----|-----------------------|
| NO. | SPACE TYPE       | 12 | GRAFFITI WALL         |
| 1   | BEDROOM          | 13 | SCULPTURE GARDEN      |
| 2   | ATTACHED TOILET  | 14 | PAVILION SEATING      |
| 3   | TOILET           | 15 | HEALING WALK          |
| 4   | ATTACHED BALCONY | 16 | MULTIPURPOSE LAWN     |
| 5   | LIVING /DINING   | 17 | FAMILY DECK           |
| 6   | KITCHEN          | 18 | VIEWING DECK          |
| 7   | BALCONY          | 19 | SENIOR CITIZENS' ADDA |
| 8   | WASH AREA        | 20 | ACUPRESSURE WALK      |
| 9   | AC LEDGE         | 21 | COLOUR GARDEN         |
| 10  | COMMON LOBBY     |    |                       |