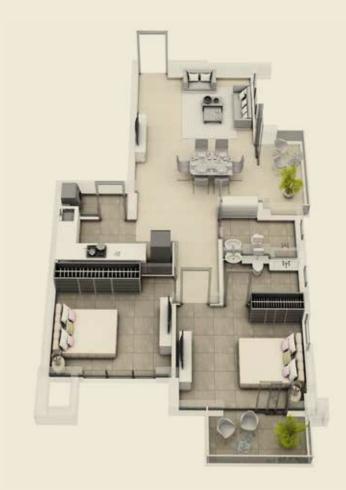

## DWITIYA

At Urvisha, we offer 8 Types of Simplex apartments ranging from 2 BHK - 3 BHK in Dwitiya. This ready reckoner will help you choose an apartment based on the number of bedrooms required.

#### DWITIYA

| NO. | SPACE TYPE                       |
|-----|----------------------------------|
| 1   | LOBBY                            |
| 2   | PARKING                          |
| 3   | ADDA ZONE/FLOATING<br>PLANTERS   |
| 4   | ELECTRICAL ROOM                  |
| 5   | ELV ROOM (CCTV/TELECOM)          |
| 6   | FIRE CONTROL PANEL & SECURITY RM |
| 7   | TOILET                           |
| 8   | STORE                            |
|     |                                  |

2 BHK

| No. | Space Type       | Space Size (Mm) |
|-----|------------------|-----------------|
| 1A  | Master Bedroom   | 3800 X 3400     |
| 1B  | Bedroom          | 3575 X 3400     |
| 2   | Attached Toilet  | 2350 X 1500     |
| 3   | Toilet           | 2350 X 1500     |
| 4   | Attached Balcony | 3000 X 1500     |
| 5   | Living/Dining    | 4000 X 5925     |
| 6   | Kitchen          | 3575 X 2000     |
| 7   | Balcony          | 1500 X 3025     |
| 8   | Wash Area        | 2100 X 950      |
| 9   | AC Ledge         | 700 X 3000      |