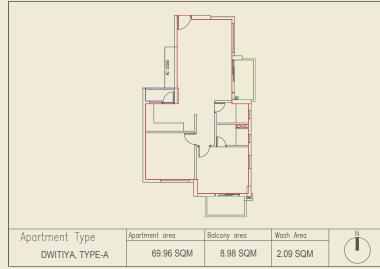

| TOWER   | APARTMENT<br>TYPE | UNIT TYPE | NO OF UNIT | APARTMENT<br>CARPET (SQM) | EXCLUSIVE<br>BALCONY (SQM) | UTILITY/WASH<br>AREA (SQM) | BUA IN<br>(SQFT) | SBU AREA IN<br>(SQFT) | AVAILABLE ON<br>FLOORS                     |
|---------|-------------------|-----------|------------|---------------------------|----------------------------|----------------------------|------------------|-----------------------|--------------------------------------------|
|         | Α                 | 2BHK      | 11         | 69.96                     | 8.98                       | 2.09                       | 956              | 1225                  | 1st to 11th Floor                          |
|         | В                 | 2BHK      | 11         | 68.24                     | 8.29                       | 2.51                       | 924              | 1184                  | 1st to 11th Floor                          |
|         | С                 | 2BHK      | 9          | 68.24                     | 8.29                       | 2.51                       | 924              | 1184                  | 1st to 11th Floor<br>(Excluding 4th & 5th) |
| Dwitiya | D                 | 2BHK      | 11         | 69.96                     | 8.98                       | 2.09                       | 956              | 1225                  | 1st to 11th Floor                          |
|         | Е                 | звнк      | 11         | 103.67                    | 9.49                       | 2.22                       | 1340             | 1717                  | 1st to 11th Floor                          |
|         | F                 | звнк      | 9          | 94.57                     | 8.24                       | 2.53                       | 1217             | 1559                  | 1st to 11th Floor<br>(Excluding 4th & 5th) |
|         | G                 | 3BHK      | 11         | 94.57                     | 8.24                       | 2.53                       | 1217             | 1559                  | 1st to 11th Floor                          |
|         | Н                 | звнк      | 11         | 103.67                    | 9.49                       | 2.22                       | 1340             | 1717                  | 1st to 11th Floor                          |

| Apartment Carpet Area        | 69.96 (sqm) |
|------------------------------|-------------|
| Exclusive Balcony Area       | 8.98 (sqm)  |
| Exclusive Service Area       | 2.09 (sqm)  |
| Built-up Area (BUA)          | 956 (sqft)  |
| Standard Built-up Area (SBU) | 1225 (sqft) |