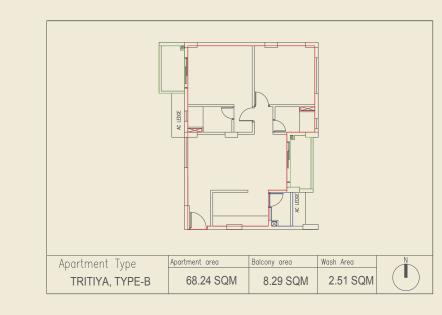

## TRITIYA

At Urvisha, we offer 4 Types of Simplex apartments of 2 BHK in Tritiya. This ready reckoner will help you choose an apartment based on the number of bedrooms required.

| TOWER   | APARTMENT<br>TYPE | UNIT TYPE | NO OF UNIT | APARTMENT<br>CARPET (SQM) | EXCLUSIVE<br>BALCONY (SQM) | UTILITY/WASH<br>AREA (SQM) | BUA<br>(SQFT) | SBU<br>(SQFT) | AVAILABLE ON FLOORS |
|---------|-------------------|-----------|------------|---------------------------|----------------------------|----------------------------|---------------|---------------|---------------------|
| Tritiya | Α                 | 2BHK      | 6          | 69.96                     | 8.98                       | 2.09                       | 956           | 1225          | 2nd to 7th Floor    |
|         | В                 | 2BHK      | 6          | 68.24                     | 8.29                       | 2.51                       | 924           | 1184          | 2nd to 7th Floor    |
|         | С                 | 2BHK      | 6          | 68.24                     | 8.29                       | 2.51                       | 924           | 1184          | 2nd to 7th Floor    |
|         | D                 | 2BHK      | 6          | 69.96                     | 8.98                       | 2.09                       | 956           | 1225          | 2nd to 7th Floor    |