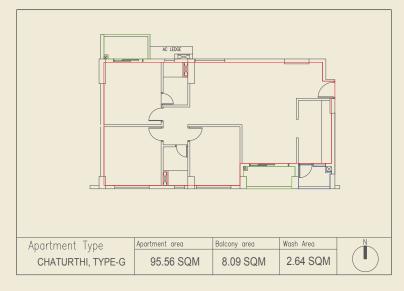

| KEY PLAN  |          |  |
|-----------|----------|--|
| Dwitiya   | Prathama |  |
| Tritiya   |          |  |
| Chaturthi | Panchami |  |
| <b>A</b>  | KEY PLAN |  |

TYPE G
CHATURTHI

| No. | Space Type       | Space Size (Mm) |
|-----|------------------|-----------------|
| 1A  | Master Bedroom   | 3475 X 3800     |
| 1B  | Bedroom          | 3475 X 3575     |
| 1C  | Bedroom          | 3050 X 3575     |
| 2   | Attached Toilet  | 1500 X 2600     |
| 3   | Toilet           | 1500 X 2350     |
| 4   | Attached Balcony | 2800 X 1500     |
| 5   | Linda a /Dinda a | 6475 X 3800     |
|     | Living/Dining    | 3300 X 2350     |
|     | Entrance Foyer   | 2150 X 2200     |
| 6   | Kitchen          | 2025 X 3825     |
| 7   | Balcony          | 3150 X 1350     |
| 8   | Wash Area        | 1925 X 1350     |
| 9   | AC Ledge         | 2625 X 750      |