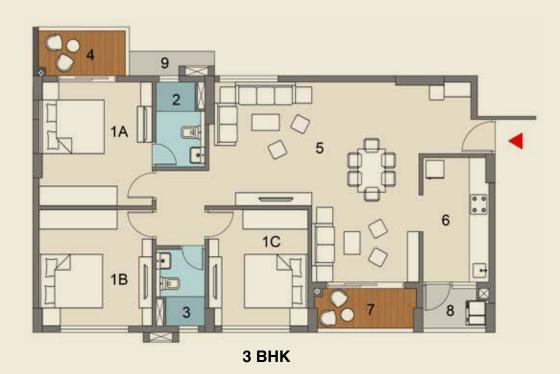

TYPE C
CHATURTHI

| No. | Space Type       | Space Size (Mm) |
|-----|------------------|-----------------|
| 1A  | Master Bedroom   | 3475 X 3800     |
| 1B  | Bedroom          | 3475 X 3575     |
| 2   | Attached Toilet  | 1500 X 2350     |
| 3   | Toilet           | 1500 X 2350     |
| 4   | Attached Balcony | 2800 X 1500     |
| 5   | Living/Dining    | 3300 X 5850     |
|     | Entrance Foyer   | 1625 X 2300     |
| 6   | Kitchen          | 2000 X 3525     |
| 7   | Balcony          | 3150 X 1350     |
| 8   | Wash Area        | 2000 X 1250     |
| 9   | AC Ledge         | 2625 X 750      |