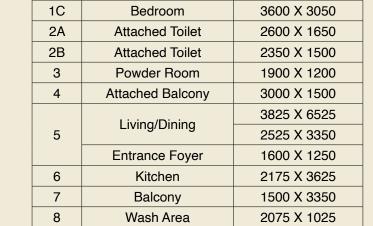

| No. | Space Type       | Space Size (Mm) |
|-----|------------------|-----------------|
| 1A  | Master Bedroom   | 3800 X 4275     |
| 1B  | Bedroom          | 3550 X 3100     |
| 1C  | Bedroom          | 3600 X 3050     |
| 2A  | Attached Toilet  | 2600 X 1650     |
| 2B  | Attached Toilet  | 2350 X 1500     |
| 3   | Powder Room      | 1900 X 1200     |
| 4   | Attached Balcony | 3000 X 1500     |
| 5   | Living/Dining    | 3825 X 6525     |
|     |                  | 2525 X 3350     |
|     | Entrance Foyer   | 1600 X 1250     |
| 6   | Kitchen          | 2175 X 3625     |
| 7   | Balcony          | 1500 X 3350     |
| 8   | Wash Area        | 2075 X 1025     |
| 9   | AC Ledge         | 2175 X 750      |