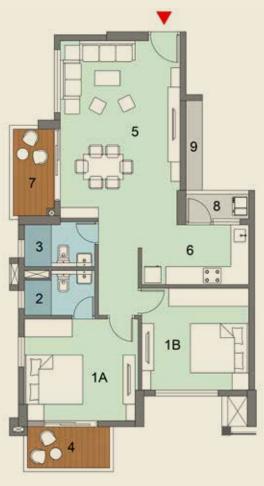

2 BHK

| No. | Space Type       | Space Size (Mm) |
|-----|------------------|-----------------|
| 1A  | Master Bedroom   | 3800 X 3400     |
| 1B  | Bedroom          | 3575 X 3400     |
| 2   | Attached Toilet  | 2350 X 1500     |
| 3   | Toilet           | 2350 X 1500     |
| 4   | Attached Balcony | 3000 X 1500     |
| 5   | Living/Dining    | 4000 X 5925     |
| 6   | Kitchen          | 3575 X 2000     |
| 7   | Balcony          | 1500 X 3025     |
| 8   | Wash Area        | 2100 X 950      |
| 9   | AC Ledge         | 700 X 3000      |

N

TYPE C

DWITIYA

N

| 69.96 (sqm) |
|-------------|
| 8.98 (sqm)  |
| 2.09 (sqm)  |
| 956 (sqft)  |
| 1225 (sqft) |
|             |

KEY PLAN

| 2 | BH | K |
|---|----|---|
| _ |    |   |

| No. | Space Type       | Space Size (Mm) |
|-----|------------------|-----------------|
| 1A  | Master Bedroom   | 3800 X 3400     |
| 1B  | Bedroom          | 3575 X 3400     |
| 2   | Attached Toilet  | 2350 X 1500     |
| 3   | Toilet           | 2350 X 1500     |
| 4   | Attached Balcony | 3000 X 1500     |
| 5   | Living/Dining    | 4000 X 5925     |
| 6   | Kitchen          | 3575 X 2000     |
| 7   | Balcony          | 1500 X 3025     |
| 8   | Wash Area        | 2100 X 950      |
| 9   | AC Ledge         | 700 X 3000      |