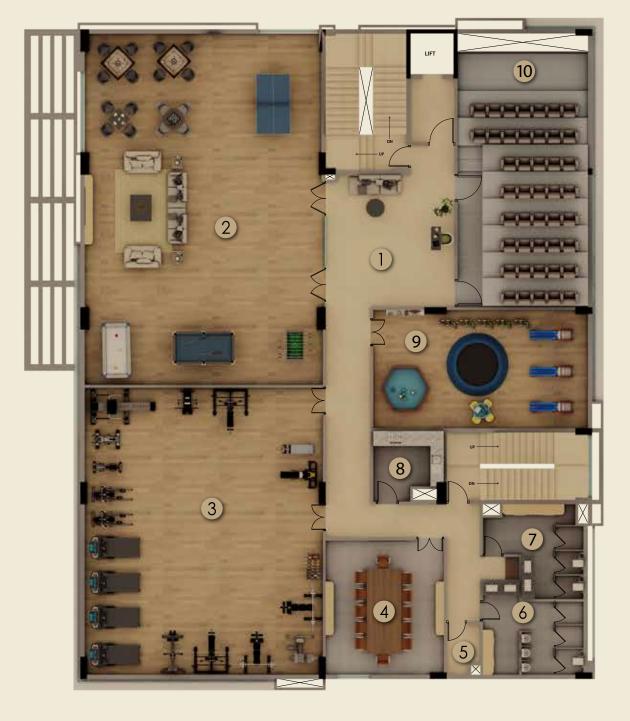

## FIRST FLOOR

- 1 LOBBY
- 2 INDOOR GAME ROOM
- 3 GYM
- 4 BOARD/ MEETING ROOM
- 5 UTILITY
- 6 CHANGE ROOM (M)
- 7 CHANGE ROOM (F)
- 8 PANTRY
- 9 KIDS' ROOM
- 10 PRIVATE THEATRE

## CLUB DE VILLE

Enjoy extensive leisure and recreational activities for an enhanced living experience at Club De Ville - The Residents' Club. It offers a variety of facilities such as Infinity Pool, Kids' Pool, Multipurpose Hall, Gymnasium, Indoor Games Room, Kids' Play Area, AV Room, Yoga & Meditation Deck and Pool Deck.