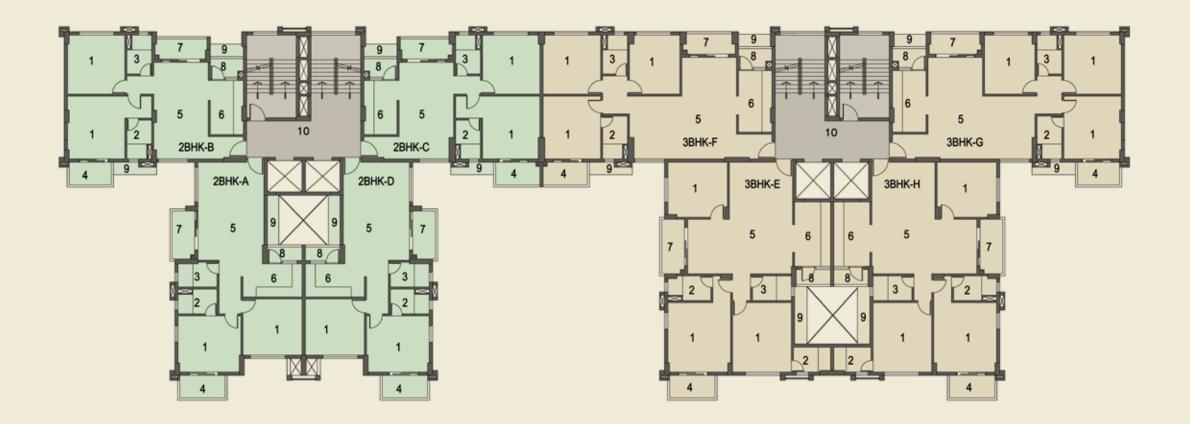

#### DWITIYA

| NO. | SPACE TYPE                       |
|-----|----------------------------------|
| 1   | LOBBY                            |
| 2   | PARKING                          |
| 3   | ADDA ZONE/FLOATING<br>PLANTERS   |
| 4   | ELECTRICAL ROOM                  |
| 5   | ELV ROOM (CCTV/TELECOM)          |
| 6   | FIRE CONTROL PANEL & SECURITY RM |
| 7   | TOILET                           |
| 8   | STORE                            |
|     |                                  |

### 5TH LEVEL FLOOR PLAN

**DWITIYA** 

|     | LEGEND           | 11 | KIDS' PLAY AREA       |
|-----|------------------|----|-----------------------|
| NO. | SPACE TYPE       | 12 | GRAFFITI WALL         |
| 1   | BEDROOM          | 13 | SCULPTURE GARDEN      |
| 2   | ATTACHED TOILET  | 14 | PAVILION SEATING      |
| 3   | TOILET           | 15 | HEALING WALK          |
| 4   | ATTACHED BALCONY | 16 | MULTIPURPOSE LAWN     |
| 5   | LIVING /DINING   | 17 | FAMILY DECK           |
| 6   | KITCHEN          | 18 | VIEWING DECK          |
| 7   | BALCONY          | 19 | SENIOR CITIZENS' ADDA |
| 8   | WASH AREA        | 20 | ACUPRESSURE WALK      |
| 9   | AC LEDGE         | 21 | COLOUR GARDEN         |
| 10  | COMMON LOBBY     |    |                       |

| 1 3 7 9 8 5 6 10 10 2BHK-B | 9 7 1 3 1 6 5 3BHK-G 2 1                             |
|----------------------------|------------------------------------------------------|
| 7 5 9 9 5 7<br>8 8 8 3 2   | 1 3BHK-H 1 5 6 6 5 7 7 2 3 9 9 1 1 1 1 2 2 2 2 1 1 1 |