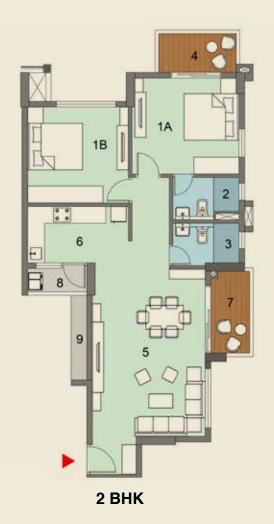

| 1A | Master Bedroom   | 3475 X 3800 |  |
|----|------------------|-------------|--|
| 1B | Bedroom          | 3475 X 3575 |  |
| 2  | Attached Toilet  | 1500 X 2350 |  |
| 3  | Toilet           | 1500 X 2350 |  |
| 4  | Attached Balcony | 2800 X 1500 |  |
| 5  | Living/Dining    | 3300 X 5850 |  |
|    | Entrance Foyer   | 2125 X 1350 |  |
| 6  | Kitchen          | 2000 X 3275 |  |
| 7  | Balcony          | 3150 X 1350 |  |
| 8  | Wash Area        | 2000 X 1250 |  |
| 9  | AC Lodge         | 2000 X 750  |  |
|    | AC Ledge         | 2625 X 750  |  |

Space Size (Mm)

Space Type

| Apartment Carpet Area        | 68.24 (sqm) |
|------------------------------|-------------|
| Exclusive Balcony Area       | 8.29 (sqm)  |
| Exclusive Service Area       | 2.51 (sqm)  |
| Built-up Area (BUA)          | 924 (sqft)  |
| Standard Built-up Area (SBU) | 1184 (sqft) |