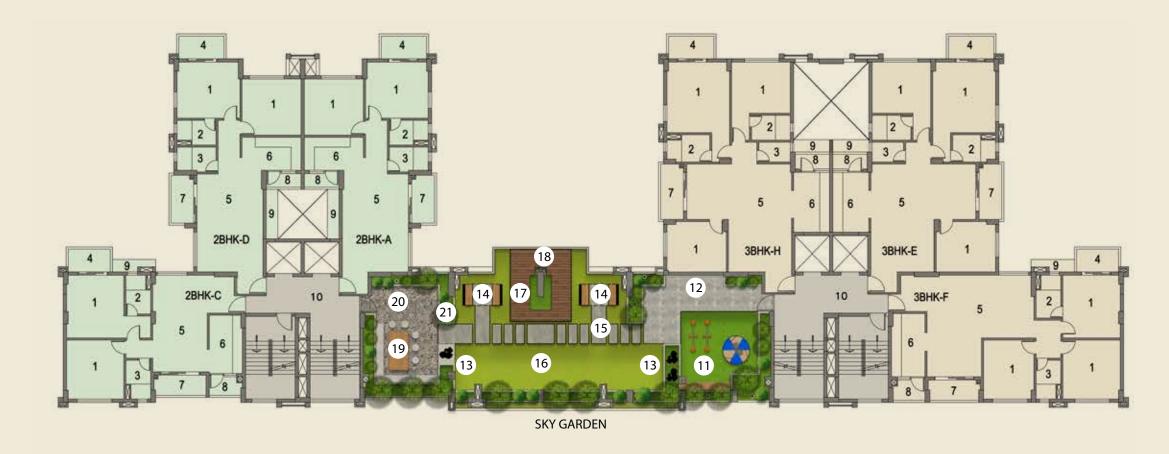

## **LEGEND**

- 1 THERAPEUTIC GARDEN
- 2 SENSORY GARDEN
- 3 GRASSED PATHWAY
- 4 EXPERIENTIAL SEATING
- **5a** SKATING TRACK
- **5b** JOGGING TRACK
- 6 MULTI LEVEL CAR PARKING
- 7 PETS'PARK
- 8 FEATURE WALL
- 9 CELEBRATION PLAZA
- **10** CENTRAL GREEN
- 11 KIDS' PLAY AREA
- 12 HOP-SCOTCH
- 13 SANDPIT- TOT LOT PLAY
- **14** GARDEN PAVILIONS
- **15** CLUB PARTY LAWN
- 16 DRIVEWAY
- 17 ADDA ZONE
- **18** FLOATING PLANTERS
- **19** GARDEN SITTING AREA
- **20** SCULPTURE COURT
- **21** ELECTRICAL SUBSTATION

### VEHICULAR MOVEMENT & COMMON AREA