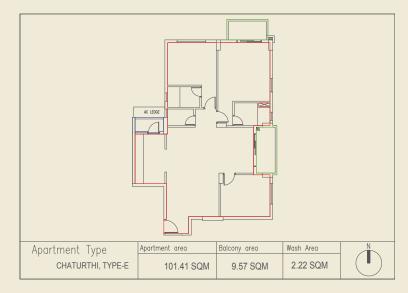

### TYPE E CHATURTHI

| Apartment Carpet Area        | 101.41 (sqm) |
|------------------------------|--------------|
| Exclusive Balcony Area       | 9.57 (sqm)   |
| Exclusive Service Area       | 2.22 (sqm)   |
| Built-up Area (BUA)          | 1312 (sqft)  |
| Standard Built-up Area (SBU) | 1681 (sqft)  |
|                              |              |