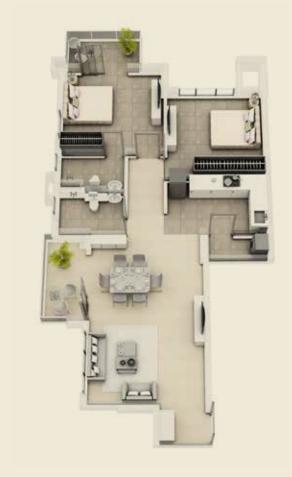

2 BHK

| No. | Space Type       | Space Size (Mm) |
|-----|------------------|-----------------|
| 1A  | Master Bedroom   | 3800 X 3400     |
| 1B  | Bedroom          | 3575 X 3400     |
| 2   | Attached Toilet  | 2350 X 1500     |
| 3   | Toilet           | 2350 X 1500     |
| 4   | Attached Balcony | 3000 X 1500     |
| 5   | Living/Dining    | 4000 X 5925     |
| 6   | Kitchen          | 3575 X 2000     |
| 7   | Balcony          | 1500 X 3025     |
| 8   | Wash Area        | 2100 X 950      |
| 9   | AC Ledge         | 700 X 3000      |