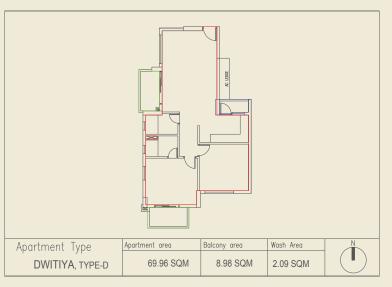

| TOWER   | APARTMENT<br>TYPE | UNIT TYPE | NO OF UNIT | APARTMENT<br>CARPET (SQM) | EXCLUSIVE<br>BALCONY (SQM) | UTILITY/WASH<br>AREA (SQM) | BUA IN<br>(SQFT) | SBU AREA IN<br>(SQFT) | AVAILABLE ON<br>FLOORS                     |
|---------|-------------------|-----------|------------|---------------------------|----------------------------|----------------------------|------------------|-----------------------|--------------------------------------------|
|         | Α                 | 2BHK      | 11         | 69.96                     | 8.98                       | 2.09                       | 956              | 1225                  | 1st to 11th Floor                          |
|         | В                 | 2BHK      | 11         | 68.24                     | 8.29                       | 2.51                       | 924              | 1184                  | 1st to 11th Floor                          |
|         | С                 | 2BHK      | 9          | 68.24                     | 8.29                       | 2.51                       | 924              | 1184                  | 1st to 11th Floor<br>(Excluding 4th & 5th) |
| Dwitiya | D                 | 2BHK      | 11         | 69.96                     | 8.98                       | 2.09                       | 956              | 1225                  | 1st to 11th Floor                          |
|         | Е                 | звнк      | 11         | 103.67                    | 9.49                       | 2.22                       | 1340             | 1717                  | 1st to 11th Floor                          |
|         | F                 | звнк      | 9          | 94.57                     | 8.24                       | 2.53                       | 1217             | 1559                  | 1st to 11th Floor<br>(Excluding 4th & 5th) |
|         | G                 | 3BHK      | 11         | 94.57                     | 8.24                       | 2.53                       | 1217             | 1559                  | 1st to 11th Floor                          |
|         | Н                 | звнк      | 11         | 103.67                    | 9.49                       | 2.22                       | 1340             | 1717                  | 1st to 11th Floor                          |

| Apartment Carpet Area        | 69.96 (sqm) |
|------------------------------|-------------|
| Exclusive Balcony Area       | 8.98 (sqm)  |
| Exclusive Service Area       | 2.09 (sqm)  |
| Built-up Area (BUA)          | 956 (sqft)  |
| Standard Built-up Area (SBU) | 1225 (sqft) |