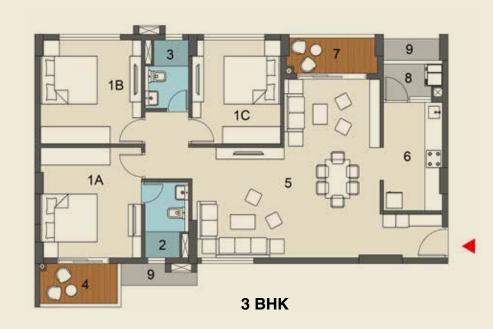

| KEY PLAN |  |
|----------|--|
|          |  |

| No. | Space Type       | Space Size (Mm) |
|-----|------------------|-----------------|
| 1A  | Master Bedroom   | 3475 X 3800     |
| 1B  | Bedroom          | 3475 X 3575     |
| 1C  | Bedroom          | 3050 X 3575     |
| 2   | Attached Toilet  | 1500 X 2600     |
| 3   | Toilet           | 1500 X 2350     |
| 4   | Attached Balcony | 2800 X 1500     |
| 5   | Living/Dining    | 6475 X 3800     |
|     |                  | 3300 X 2350     |
|     | Entrance Foyer   | 2150 X 2200     |
| 6   | Kitchen          | 2025 X 3825     |
| 7   | Balcony          | 3150 X 1350     |
| 8   | Wash Area        | 1925 X 1350     |
| 9   | AC Ledge         | 2625 X 750      |