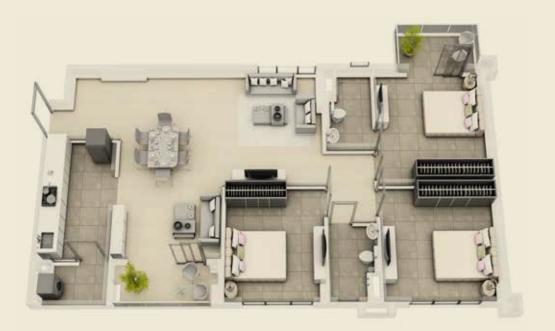

## TYPE H

| Apartment Carpet Area        | 101.41 (sqm) |
|------------------------------|--------------|
| Exclusive Balcony Area       | 9.57 (sqm)   |
| Exclusive Service Area       | 2.22 (sqm)   |
| Built-up Area (BUA)          | 1312 (sqft)  |
| Standard Built-up Area (SBU) | 1681 (sqft)  |

| No. | Space Type       | Space Size (Mm) |
|-----|------------------|-----------------|
| 1A  | Master Bedroom   | 3800 X 4275     |
| 1B  | Bedroom          | 3550 X 3100     |
| 1C  | Bedroom          | 3600 X 3050     |
| 2A  | Attached Toilet  | 2600 X 1650     |
| 2B  | Attached Toilet  | 2350 X 1500     |
| 3   | Powder Room      | 1900 X 1200     |
| 4   | Attached Balcony | 3000 X 1500     |
| 5   | Living/Dining    | 3825 X 6525     |
|     |                  | 2525 X 3350     |
|     | Entrance Foyer   | 1600 X 1250     |
| 6   | Kitchen          | 2175 X 3625     |
| 7   | Balcony          | 1500 X 3350     |
| 8   | Wash Area        | 2075 X 1025     |
| 9   | AC Ledge         | 2175 X 750      |