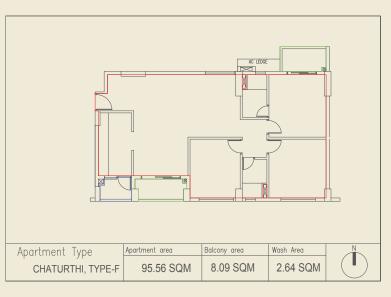

| KEY PLAN |  |
|----------|--|
|          |  |

| No. | Space Type       | Space Size (Mm) |
|-----|------------------|-----------------|
| 1A  | Master Bedroom   | 3475 X 3800     |
| 1B  | Bedroom          | 3475 X 3575     |
| 1C  | Bedroom          | 3050 X 3575     |
| 2   | Attached Toilet  | 1500 X 2600     |
| 3   | Toilet           | 1500 X 2350     |
| 4   | Attached Balcony | 2800 X 1500     |
| 5   | Living/Dining    | 6475 X 3800     |
|     |                  | 3300 X 2350     |
|     | Entrance Foyer   | 2150 X 2200     |
| 6   | Kitchen          | 2025 X 3825     |
| 7   | Balcony          | 3150 X 1350     |
| 8   | Wash Area        | 1925 X 1350     |
| 9   | AC Ledge         | 2625 X 750      |

| Apartment Carpet Area        | 95.56 (sqm) |
|------------------------------|-------------|
| Exclusive Balcony Area       | 8.09 (sqm)  |
| Exclusive Service Area       | 2.64 (sqm)  |
| Built-up Area (BUA)          | 1230 (sqft) |
| Standard Built-up Area (SBU) | 1576 (sqft) |