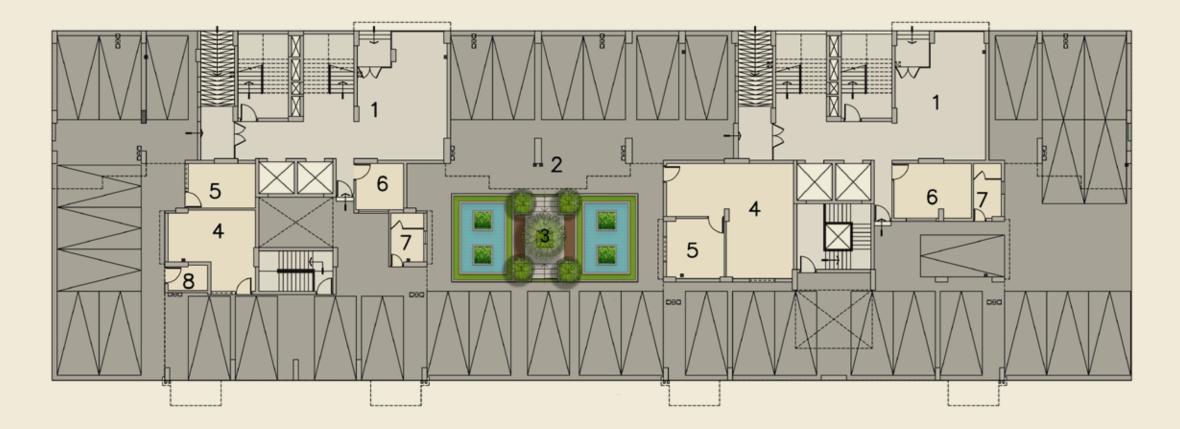

## **LEGEND**

- 1 THERAPEUTIC GARDEN
- 2 SENSORY GARDEN
- 3 GRASSED PATHWAY
- 4 EXPERIENTIAL SEATING
- **5a** SKATING TRACK
- **5b** JOGGING TRACK
- 6 MULTI LEVEL CAR PARKING
- 7 PETS'PARK
- 8 FEATURE WALL
- 9 CELEBRATION PLAZA
- **10** CENTRAL GREEN
- 11 KIDS' PLAY AREA
- 12 HOP-SCOTCH
- 13 SANDPIT- TOT LOT PLAY
- **14** GARDEN PAVILIONS
- **15** CLUB PARTY LAWN
- 16 DRIVEWAY
- 17 ADDA ZONE
- **18** FLOATING PLANTERS
- **19** GARDEN SITTING AREA
- **20** SCULPTURE COURT
- **21** ELECTRICAL SUBSTATION