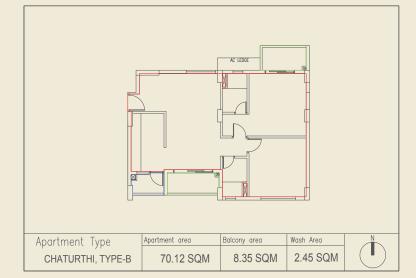

| Apartment Carpet Area        | 70.12 (sqm) |
|------------------------------|-------------|
| Exclusive Balcony Area       | 8.35 (sqm)  |
| Exclusive Service Area       | 2.45 (sqm)  |
| Built-up Area (BUA)          | 944 (sqft)  |
| Standard Built-up Area (SBU) | 1210 (sqft) |
|                              |             |

| Space Type          | Space Size (Mm)                                                                                                                |
|---------------------|--------------------------------------------------------------------------------------------------------------------------------|
| Master Bedroom      | 3475 X 3800                                                                                                                    |
| Bedroom 3475 X 3575 |                                                                                                                                |
| Attached Toilet     | 1500 X 2350                                                                                                                    |
| Toilet 1500 X 2350  |                                                                                                                                |
| Attached Balcony    | 2800 X 1500                                                                                                                    |
| Living/Dining       | 3300 X 5850                                                                                                                    |
| Entrance Foyer      | 1625 X 2300                                                                                                                    |
| Kitchen             | 2000 X 3525                                                                                                                    |
| Balcony             | 3150 X 1350                                                                                                                    |
| Wash Area           | 2000 X 1250                                                                                                                    |
| AC Ledge            | 2625 X 750                                                                                                                     |
|                     | Master Bedroom  Bedroom  Attached Toilet  Toilet  Attached Balcony  Living/Dining  Entrance Foyer  Kitchen  Balcony  Wash Area |