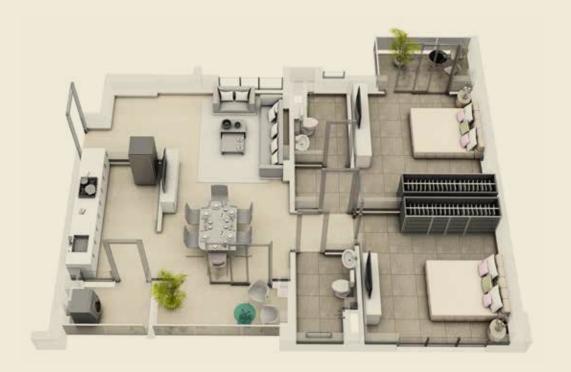

2 BHK

| No. | Space Type       | Space Size (Mm) |
|-----|------------------|-----------------|
| 1A  | Master Bedroom   | 3800 X 3400     |
| 1B  | Bedroom          | 3575 X 3400     |
| 2   | Attached Toilet  | 2350 X 1500     |
| 3   | Toilet           | 2350 X 1500     |
| 4   | Attached Balcony | 3000 X 1500     |
| 5   | Living/Dining    | 4000 X 5925     |
| 6   | Kitchen          | 3575 X 2000     |
| 7   | Balcony          | 1500 X 3025     |
| 8   | Wash Area        | 2100 X 950      |
| 9   | AC Ledge         | 700 X 3000      |

N

TYPE C

DWITIYA

N

| 69.96 (sqm) |
|-------------|
| 8.98 (sqm)  |
| 2.09 (sqm)  |
| 956 (sqft)  |
| 1225 (sqft) |
|             |

KEY PLAN

| 2 | BH | K |
|---|----|---|
| _ |    |   |

| No. | Space Type       | Space Size (Mm) |
|-----|------------------|-----------------|
| 1A  | Master Bedroom   | 3800 X 3400     |
| 1B  | Bedroom          | 3575 X 3400     |
| 2   | Attached Toilet  | 2350 X 1500     |
| 3   | Toilet           | 2350 X 1500     |
| 4   | Attached Balcony | 3000 X 1500     |
| 5   | Living/Dining    | 4000 X 5925     |
| 6   | Kitchen          | 3575 X 2000     |
| 7   | Balcony          | 1500 X 3025     |
| 8   | Wash Area        | 2100 X 950      |
| 9   | AC Ledge         | 700 X 3000      |