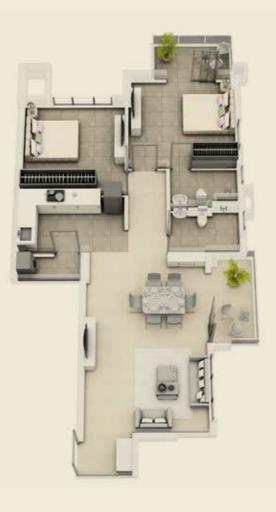

2 BHK

| No. | Space Type       | Space Size (Mm) |
|-----|------------------|-----------------|
| 1A  | Master Bedroom   | 3800 X 3400     |
| 1B  | Bedroom          | 3575 X 3400     |
| 2   | Attached Toilet  | 2350 X 1500     |
| 3   | Toilet           | 2350 X 1500     |
| 4   | Attached Balcony | 3000 X 1500     |
| 5   | Living/Dining    | 4000 X 5925     |
| 6   | Kitchen          | 3575 X 2000     |
| 7   | Balcony          | 1500 X 3025     |
| 8   | Wash Area        | 2100 X 950      |
| 9   | AC Ledge         | 700 X 3000      |

N

TYPE C

DWITIYA

N

| 69.96 (sqm) |
|-------------|
| 8.98 (sqm)  |
| 2.09 (sqm)  |
| 956 (sqft)  |
| 1225 (sqft) |
|             |

KEY PLAN

| 2 | BH | K |
|---|----|---|
| _ |    |   |

| No. | Space Type       | Space Size (Mm) |
|-----|------------------|-----------------|
| 1A  | Master Bedroom   | 3800 X 3400     |
| 1B  | Bedroom          | 3575 X 3400     |
| 2   | Attached Toilet  | 2350 X 1500     |
| 3   | Toilet           | 2350 X 1500     |
| 4   | Attached Balcony | 3000 X 1500     |
| 5   | Living/Dining    | 4000 X 5925     |
| 6   | Kitchen          | 3575 X 2000     |
| 7   | Balcony          | 1500 X 3025     |
| 8   | Wash Area        | 2100 X 950      |
| 9   | AC Ledge         | 700 X 3000      |