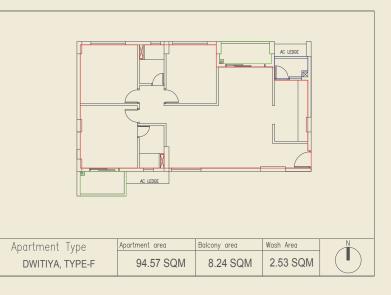

| TOWER   | APARTMENT<br>TYPE | UNIT TYPE | NO OF UNIT | APARTMENT<br>CARPET (SQM) | EXCLUSIVE<br>BALCONY (SQM) | UTILITY/WASH<br>AREA (SQM) | BUA IN<br>(SQFT) | SBU AREA IN<br>(SQFT) | AVAILABLE ON<br>FLOORS                     |
|---------|-------------------|-----------|------------|---------------------------|----------------------------|----------------------------|------------------|-----------------------|--------------------------------------------|
|         | Α                 | 2BHK      | 11         | 69.96                     | 8.98                       | 2.09                       | 956              | 1225                  | 1st to 11th Floor                          |
|         | В                 | 2BHK      | 11         | 68.24                     | 8.29                       | 2.51                       | 924              | 1184                  | 1st to 11th Floor                          |
|         | С                 | 2BHK      | 9          | 68.24                     | 8.29                       | 2.51                       | 924              | 1184                  | 1st to 11th Floor<br>(Excluding 4th & 5th) |
| Dwitiya | D                 | 2BHK      | 11         | 69.96                     | 8.98                       | 2.09                       | 956              | 1225                  | 1st to 11th Floor                          |
|         | Е                 | звнк      | 11         | 103.67                    | 9.49                       | 2.22                       | 1340             | 1717                  | 1st to 11th Floor                          |
|         | F                 | звнк      | 9          | 94.57                     | 8.24                       | 2.53                       | 1217             | 1559                  | 1st to 11th Floor<br>(Excluding 4th & 5th) |
|         | G                 | 3BHK      | 11         | 94.57                     | 8.24                       | 2.53                       | 1217             | 1559                  | 1st to 11th Floor                          |
|         | Н                 | звнк      | 11         | 103.67                    | 9.49                       | 2.22                       | 1340             | 1717                  | 1st to 11th Floor                          |

1

3 BHK

| Apartment Carpet Area        | 94.57 (sqm) |
|------------------------------|-------------|
| Exclusive Balcony Area       | 8.24 (sqm)  |
| Exclusive Service Area       | 2.53 (sqm)  |
| Built-up Area (BUA)          | 1217 (sqft) |
| Standard Built-up Area (SBU) | 1559 (sqft) |

| Apartment Carpet Area        | 94.57 (sqm) |
|------------------------------|-------------|
| Exclusive Balcony Area       | 8.24 (sqm)  |
| Exclusive Service Area       | 2.53 (sqm)  |
| Built-up Area (BUA)          | 1217 (sqft) |
| Standard Built-up Area (SBU) | 1559 (sqft) |
|                              |             |