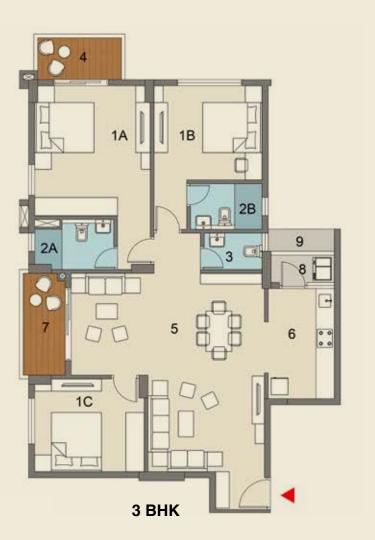

## CHATURTHI

At Urvisha, we offer 8 Types of Simplex apartments ranging from 2 BHK - 3 BHK in Chaturthi. This ready reckoner will help you choose an apartment based on the number of bedrooms required.

## YOUR CHOICE OF HOME

At Urvisha ~ The Condoville, we offer 8 types of Apartments in **Chaturthi**. This is a ready reckoner that will help you choose your own Apartment. Listed below is a detailed guide that will help you make up your mind. Choose an apartment based on the number of bedroom/s required. To check the apartment layout and size, please refer to the following pages