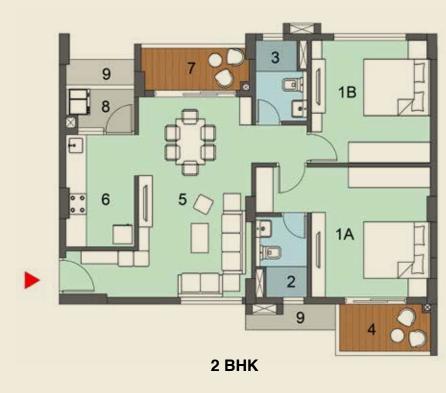

2 BHK

| No. | Space Type       | Space Size (Mm) |
|-----|------------------|-----------------|
| 1A  | Master Bedroom   | 3800 X 3400     |
| 1B  | Bedroom          | 3575 X 3400     |
| 2   | Attached Toilet  | 2350 X 1500     |
| 3   | Toilet           | 2350 X 1500     |
| 4   | Attached Balcony | 3000 X 1500     |
| 5   | Living/Dining    | 4000 X 5925     |
| 6   | Kitchen          | 3575 X 2000     |
| 7   | Balcony          | 1500 X 3025     |
| 8   | Wash Area        | 2100 X 950      |
| 9   | AC Ledge         | 700 X 3000      |