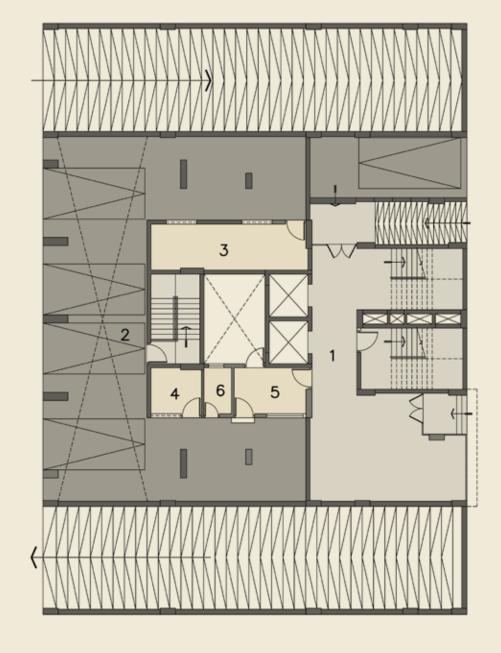

### 5TH LEVEL FLOOR PLAN

**DWITIYA** 

|     | LEGEND           | 11 | KIDS' PLAY AREA       |
|-----|------------------|----|-----------------------|
| NO. | SPACE TYPE       | 12 | GRAFFITI WALL         |
| 1   | BEDROOM          | 13 | SCULPTURE GARDEN      |
| 2   | ATTACHED TOILET  | 14 | PAVILION SEATING      |
| 3   | TOILET           | 15 | HEALING WALK          |
| 4   | ATTACHED BALCONY | 16 | MULTIPURPOSE LAWN     |
| 5   | LIVING /DINING   | 17 | FAMILY DECK           |
| 6   | KITCHEN          | 18 | VIEWING DECK          |
| 7   | BALCONY          | 19 | SENIOR CITIZENS' ADDA |
| 8   | WASH AREA        | 20 | ACUPRESSURE WALK      |
| 9   | AC LEDGE         | 21 | COLOUR GARDEN         |
| 10  | COMMON LOBBY     |    |                       |