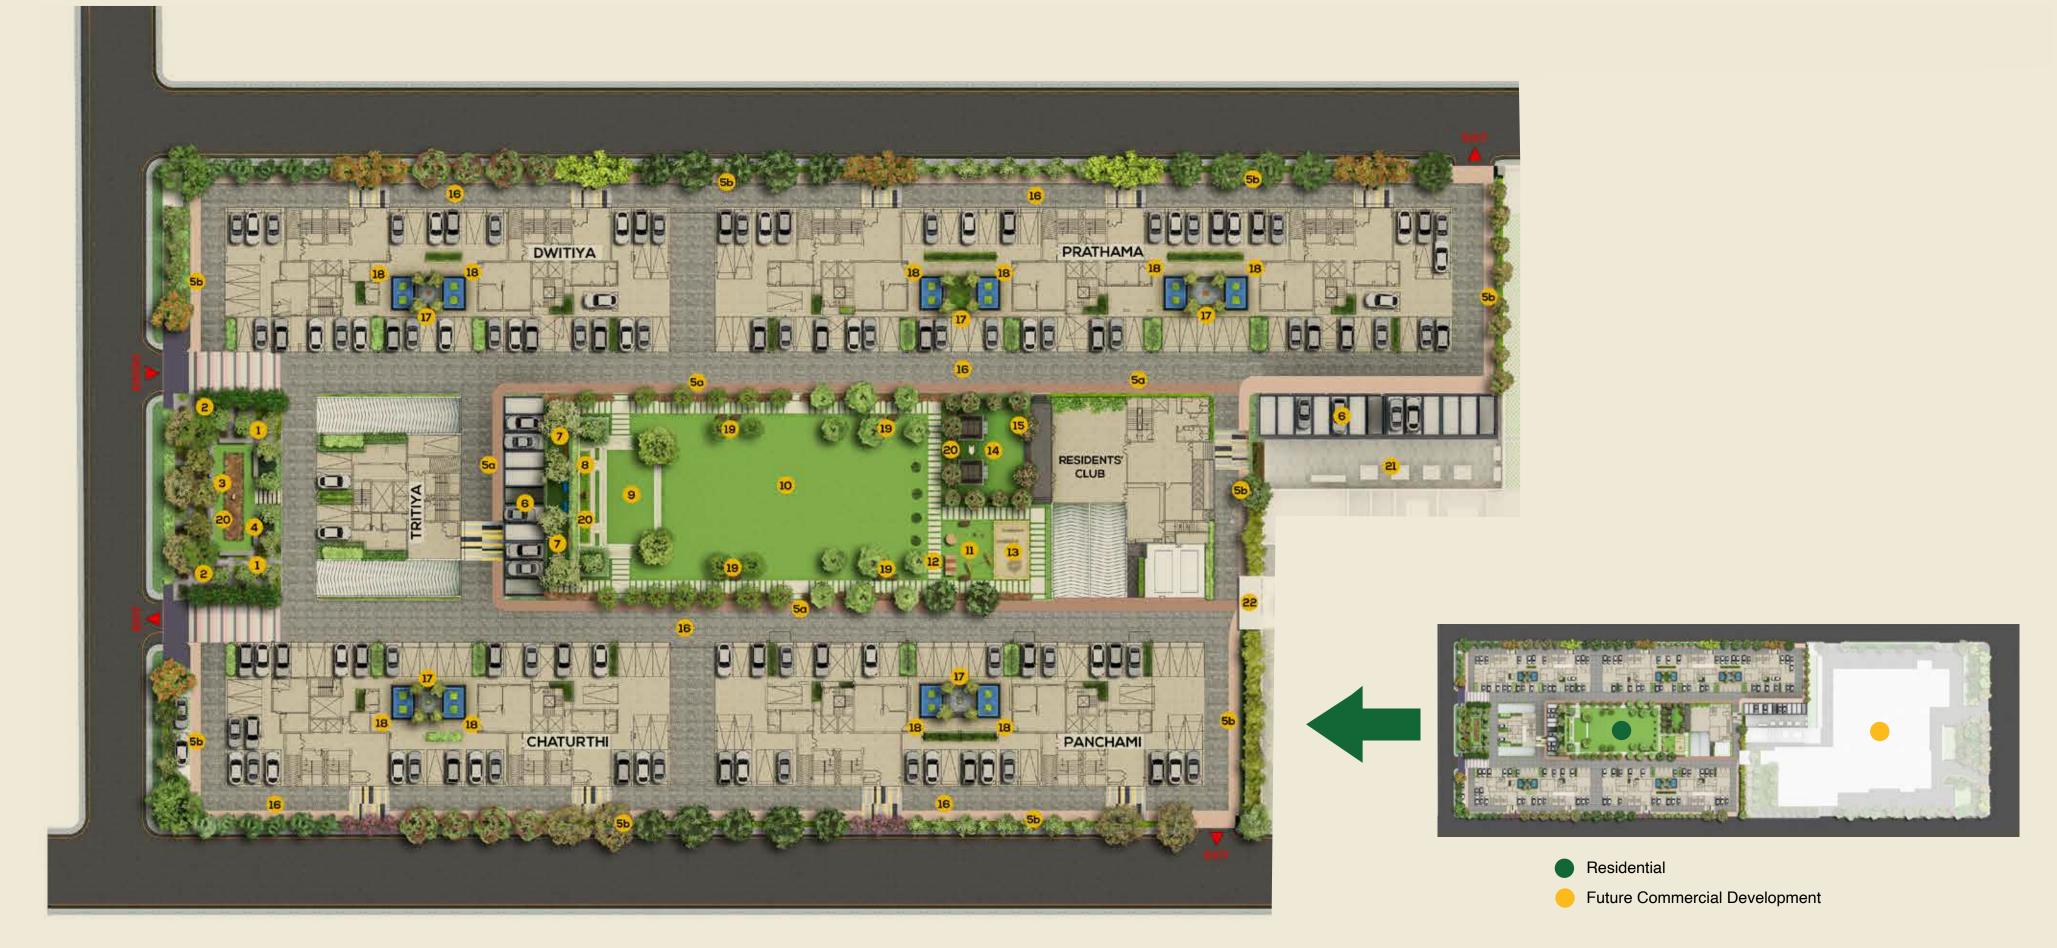

## **LEGEND**

- 1 THERAPEUTIC GARDEN
- 2 SENSORY GARDEN
- 3 GRASSED PATHWAY
- 4 EXPERIENTIAL SEATING
- **5a** SKATING TRACK
- **5b** JOGGING TRACK
- 6 MULTI LEVEL CAR PARKING
- 7 PETS'PARK
- 8 FEATURE WALL
- 9 CELEBRATION PLAZA
- **10** CENTRAL GREEN
- 11 KIDS' PLAY AREA
- 12 HOP-SCOTCH
- 13 SANDPIT- TOT LOT PLAY
- **14** GARDEN PAVILIONS
- **15** CLUB PARTY LAWN
- 16 DRIVEWAY
- 17 ADDA ZONE
- **18** FLOATING PLANTERS
- **19** GARDEN SITTING AREA
- **20** SCULPTURE COURT
- **21** ELECTRICAL SUBSTATION

### VEHICULAR MOVEMENT & COMMON AREA