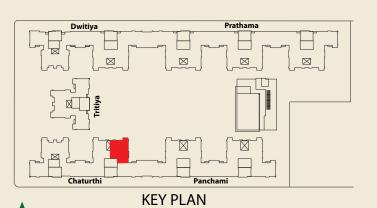

| Dwitiya   | Prathama  |
|-----------|-----------|
|           |           |
| Tritiya   |           |
| Chaturthi | Panchami  |
| V         | EV DI ANI |

|   |    |    | Par |
|---|----|----|-----|
| k | ΈY | PL | .AN |

| KEY PLAN  |          |  |
|-----------|----------|--|
| Dwitiya   | Prathama |  |
| Tritiya   |          |  |
| Chaturthi | Panchami |  |
| <b>A</b>  | KEY PLAN |  |

TYPE G
CHATURTHI

| No. | Space Type       | Space Size (Mm) |
|-----|------------------|-----------------|
| 1A  | Master Bedroom   | 3475 X 3800     |
| 1B  | Bedroom          | 3475 X 3575     |
| 1C  | Bedroom          | 3050 X 3575     |
| 2   | Attached Toilet  | 1500 X 2600     |
| 3   | Toilet           | 1500 X 2350     |
| 4   | Attached Balcony | 2800 X 1500     |
| 5   | Linda a /Dinda a | 6475 X 3800     |
|     | Living/Dining    | 3300 X 2350     |
|     | Entrance Foyer   | 2150 X 2200     |
| 6   | Kitchen          | 2025 X 3825     |
| 7   | Balcony          | 3150 X 1350     |
| 8   | Wash Area        | 1925 X 1350     |
| 9   | AC Ledge         | 2625 X 750      |