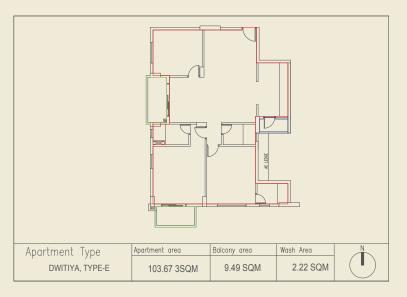

| TOWER   | APARTMENT<br>TYPE | UNIT TYPE | NO OF UNIT | APARTMENT<br>CARPET (SQM) | EXCLUSIVE<br>BALCONY (SQM) | UTILITY/WASH<br>AREA (SQM) | BUA IN<br>(SQFT) | SBU AREA IN<br>(SQFT) | AVAILABLE ON<br>FLOORS                     |
|---------|-------------------|-----------|------------|---------------------------|----------------------------|----------------------------|------------------|-----------------------|--------------------------------------------|
|         | Α                 | 2BHK      | 11         | 69.96                     | 8.98                       | 2.09                       | 956              | 1225                  | 1st to 11th Floor                          |
|         | В                 | 2BHK      | 11         | 68.24                     | 8.29                       | 2.51                       | 924              | 1184                  | 1st to 11th Floor                          |
|         | С                 | 2BHK      | 9          | 68.24                     | 8.29                       | 2.51                       | 924              | 1184                  | 1st to 11th Floor<br>(Excluding 4th & 5th) |
| Dwitiya | D                 | 2BHK      | 11         | 69.96                     | 8.98                       | 2.09                       | 956              | 1225                  | 1st to 11th Floor                          |
|         | Е                 | звнк      | 11         | 103.67                    | 9.49                       | 2.22                       | 1340             | 1717                  | 1st to 11th Floor                          |
|         | F                 | звнк      | 9          | 94.57                     | 8.24                       | 2.53                       | 1217             | 1559                  | 1st to 11th Floor<br>(Excluding 4th & 5th) |
|         | G                 | 3BHK      | 11         | 94.57                     | 8.24                       | 2.53                       | 1217             | 1559                  | 1st to 11th Floor                          |
|         | Н                 | звнк      | 11         | 103.67                    | 9.49                       | 2.22                       | 1340             | 1717                  | 1st to 11th Floor                          |

#### DWITIYA

| Apartment Carpet Area        | 103.67 (sqm) |
|------------------------------|--------------|
| Exclusive Balcony Area       | 9.49 (sqm)   |
| Exclusive Service Area       | 2.22 (sqm)   |
| Built-up Area (BUA)          | 1340 (sqft)  |
| Standard Built-up Area (SBU) | 1717 (sqft)  |