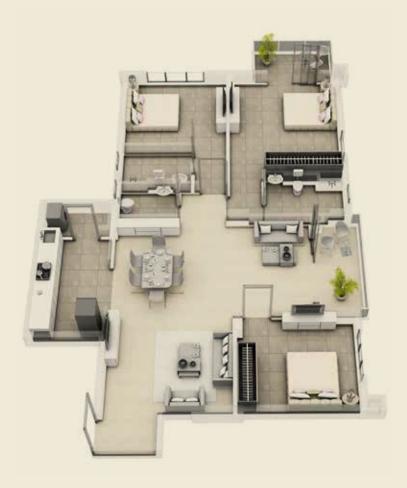

## TYPE H

| Apartment Carpet Area        | 101.41 (sqm) |
|------------------------------|--------------|
| Exclusive Balcony Area       | 9.57 (sqm)   |
| Exclusive Service Area       | 2.22 (sqm)   |
| Built-up Area (BUA)          | 1312 (sqft)  |
| Standard Built-up Area (SBU) | 1681 (sqft)  |

| No. | Space Type       | Space Size (Mm) |
|-----|------------------|-----------------|
| 1A  | Master Bedroom   | 3800 X 4275     |
| 1B  | Bedroom          | 3550 X 3100     |
| 1C  | Bedroom          | 3600 X 3050     |
| 2A  | Attached Toilet  | 2600 X 1650     |
| 2B  | Attached Toilet  | 2350 X 1500     |
| 3   | Powder Room      | 1900 X 1200     |
| 4   | Attached Balcony | 3000 X 1500     |
| 5   | Living/Dining    | 3825 X 6525     |
|     |                  | 2525 X 3350     |
|     | Entrance Foyer   | 1600 X 1250     |
| 6   | Kitchen          | 2175 X 3625     |
| 7   | Balcony          | 1500 X 3350     |
| 8   | Wash Area        | 2075 X 1025     |
| 9   | AC Ledge         | 2175 X 750      |