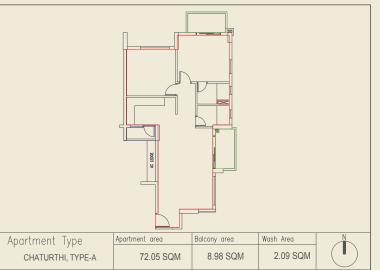

| Apartment Carpet Area        | 72.05 (sqm) |
|------------------------------|-------------|
| Exclusive Balcony Area       | 8.98 (sqm)  |
| Exclusive Service Area       | 2.09 (sqm)  |
| Built-up Area (BUA)          | 979 (sqft)  |
| Standard Built-up Area (SBU) | 1225 (sqft) |
|                              |             |