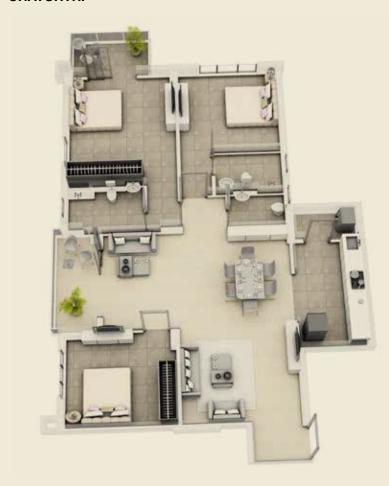

## CHATURTHI

At Urvisha, we offer 8 Types of Simplex apartments ranging from 2 BHK - 3 BHK in Chaturthi. This ready reckoner will help you choose an apartment based on the number of bedrooms required.

## YOUR CHOICE OF HOME

At Urvisha ~ The Condoville, we offer 8 types of Apartments in **Chaturthi**. This is a ready reckoner that will help you choose your own Apartment. Listed below is a detailed guide that will help you make up your mind. Choose an apartment based on the number of bedroom/s required. To check the apartment layout and size, please refer to the following pages

| TOWER     | APARTMENT<br>TYPE | UNIT TYPE | NO OF UNIT | APARTMENT<br>CARPET (SQM) | EXCLUSIVE<br>BALCONY<br>(SQM) | UTILITY/WASH<br>AREA (SQM) | BUA<br>(SQFT) | SBU<br>(SQFT) | AVAILABLE ON<br>FLOORS                     |
|-----------|-------------------|-----------|------------|---------------------------|-------------------------------|----------------------------|---------------|---------------|--------------------------------------------|
|           | Α                 | 2BHK      | 11         | 72.05                     | 8.98                          | 2.09                       | 979           | 1255          | 1st to 11th Floor                          |
|           | В                 | 2BHK      | 9          | 70.12                     | 8.35                          | 2.45                       | 944           | 1210          | 1st to 11th Floor<br>(Excluding 4th & 5th) |
|           | С                 | 2BHK      | 11         | 70.12                     | 8.35                          | 2.45                       | 944           | 1210          | 1st to 11th Floor                          |
| Chaturthi | D                 | 2BHK      | 11         | 72.05                     | 8.98                          | 2.09                       | 979           | 1255          | 1st to 11th Floor                          |
| Chaturthi | E                 | звнк      | 11         | 101.41                    | 9.57                          | 2.22                       | 1312          | 1681          | 1st to 11th Floor                          |
|           | F                 | 3BHK      | 11         | 95.56                     | 8.09                          | 2.64                       | 1230          | 1576          | 1st to 11th Floor                          |
|           | G                 | звнк      | 9          | 95.56                     | 8.09                          | 2.64                       | 1230          | 1576          | 1st to 11th Floor<br>(Excluding 4th & 5th) |
|           | Н                 | 3BHK      | 11         | 101.41                    | 9.57                          | 2.22                       | 1312          | 1681          | 1st to 11th Floor                          |