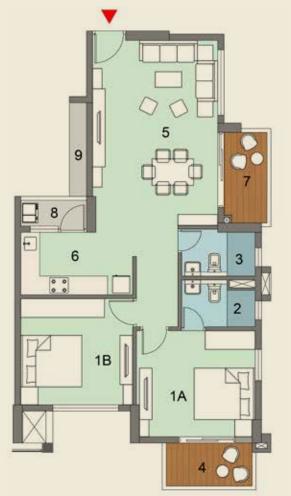

| No. | Space Type       | Space Size (Mm) |
|-----|------------------|-----------------|
| 1A  | Master Bedroom   | 3800 X 4200     |
| 1B  | Bedroom          | 3550 X 4200     |
| 1C  | Bedroom          | 3600 X 3325     |
| 2A  | Attached Toilet  | 2600 X 1500     |
| 2B  | Attached Toilet  | 2250 X 1500     |
| 3   | Toilet           | 2350 X 1500     |
| 4   | Attached Balcony | 3000 X 1500     |
| _   | Living/Dining    | 3825 X 6750     |
| 5   |                  | 2525 X 3300     |
| 6   | Kitchen          | 2175 X 3900     |
| 7   | Balcony          | 1500 X 3300     |
| 8   | Wash Area        | 2175 X 1025     |
| 9   | AC Ledge         | 750 X 3475      |