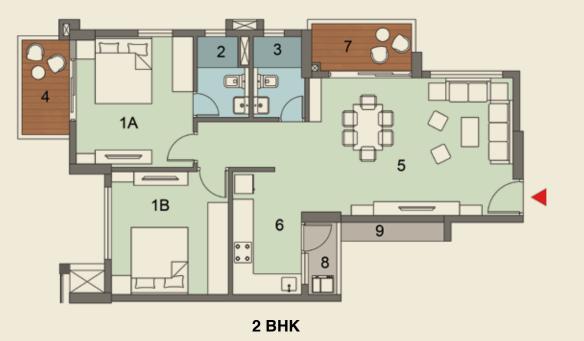

2 BHK

| No. | Space Type       | Space Size (Mm) |
|-----|------------------|-----------------|
| 1A  | Master Bedroom   | 3800 X 3400     |
| 1B  | Bedroom          | 3575 X 3400     |
| 2   | Attached Toilet  | 2350 X 1500     |
| 3   | Toilet           | 2350 X 1500     |
| 4   | Attached Balcony | 3000 X 1500     |
| 5   | Living/Dining    | 4000 X 5925     |
| 6   | Kitchen          | 3575 X 2000     |
| 7   | Balcony          | 1500 X 3025     |
| 8   | Wash Area        | 2100 X 950      |
| 9   | AC Ledge         | 700 X 3000      |