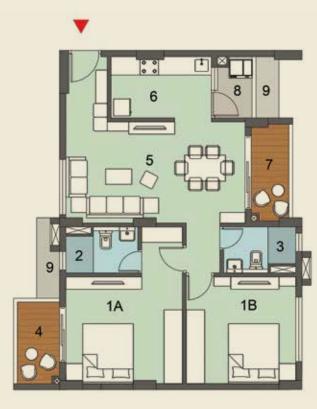

| Trittys   |          |
|-----------|----------|
| Chaturthi | Panchami |
| KEY       | 'PLAN    |

| No. | Space Type       | Space Size (Mm) |
|-----|------------------|-----------------|
| 1A  | Master Bedroom   | 3475 X 3800     |
| 1B  | Bedroom          | 3475 X 3575     |
| 1C  | Bedroom          | 3050 X 3575     |
| 2   | Attached Toilet  | 1500 X 2600     |
| 3   | Toilet           | 1500 X 2350     |
| 4   | Attached Balcony | 2800 X 1500     |
|     | Living/Dining    | 6475 X 3800     |
| 5   | Living/Dining    | 3300 X 2350     |
|     | Entrance Foyer   | 2150 X 1500     |
| 6   | Kitchen          | 2025 X 3725     |
| 7   | Balcony          | 3150 X 1350     |
| 8   | Wash Area        | 2025 X 1250     |
|     | AC Lodge         | 2625 X 750      |
| 9   | AC Ledge         | 1925 X 750      |

TYPE G DWITIYA

| No. | Space Type       | Space Size (Mm) |
|-----|------------------|-----------------|
| 1A  | Master Bedroom   | 3475 X 3800     |
| 1B  | Bedroom          | 3475 X 3575     |
| 1C  | Bedroom          | 3050 X 3575     |
| 2   | Attached Toilet  | 1500 X 2600     |
| 3   | Toilet           | 1500 X 2350     |
| 4   | Attached Balcony | 2800 X 1500     |
|     | Living/Dining    | 6475 X 3800     |
| 5   |                  | 3300 X 2350     |
|     | Entrance Foyer   | 2150 X 1500     |
| 6   | Kitchen          | 2025 X 3725     |
| 7   | Balcony          | 3150 X 1350     |
| 8   | Wash Area        | 2025 X 1250     |
| 0   | AC Lodge         | 2625 X 750      |
| 9   | AC Ledge         | 1925 X 750      |