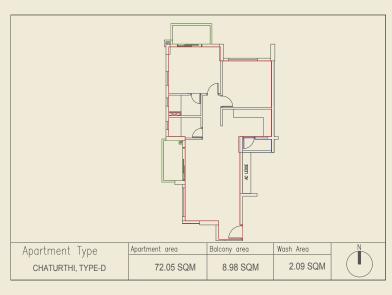

| Apartment Carpet Area        | 72.05 (sqm) |
|------------------------------|-------------|
| Exclusive Balcony Area       | 8.98 (sqm)  |
| Exclusive Service Area       | 2.09 (sqm)  |
| Built-up Area (BUA)          | 979 (sqft)  |
| Standard Built-up Area (SBU) | 1225 (sqft) |
|                              |             |