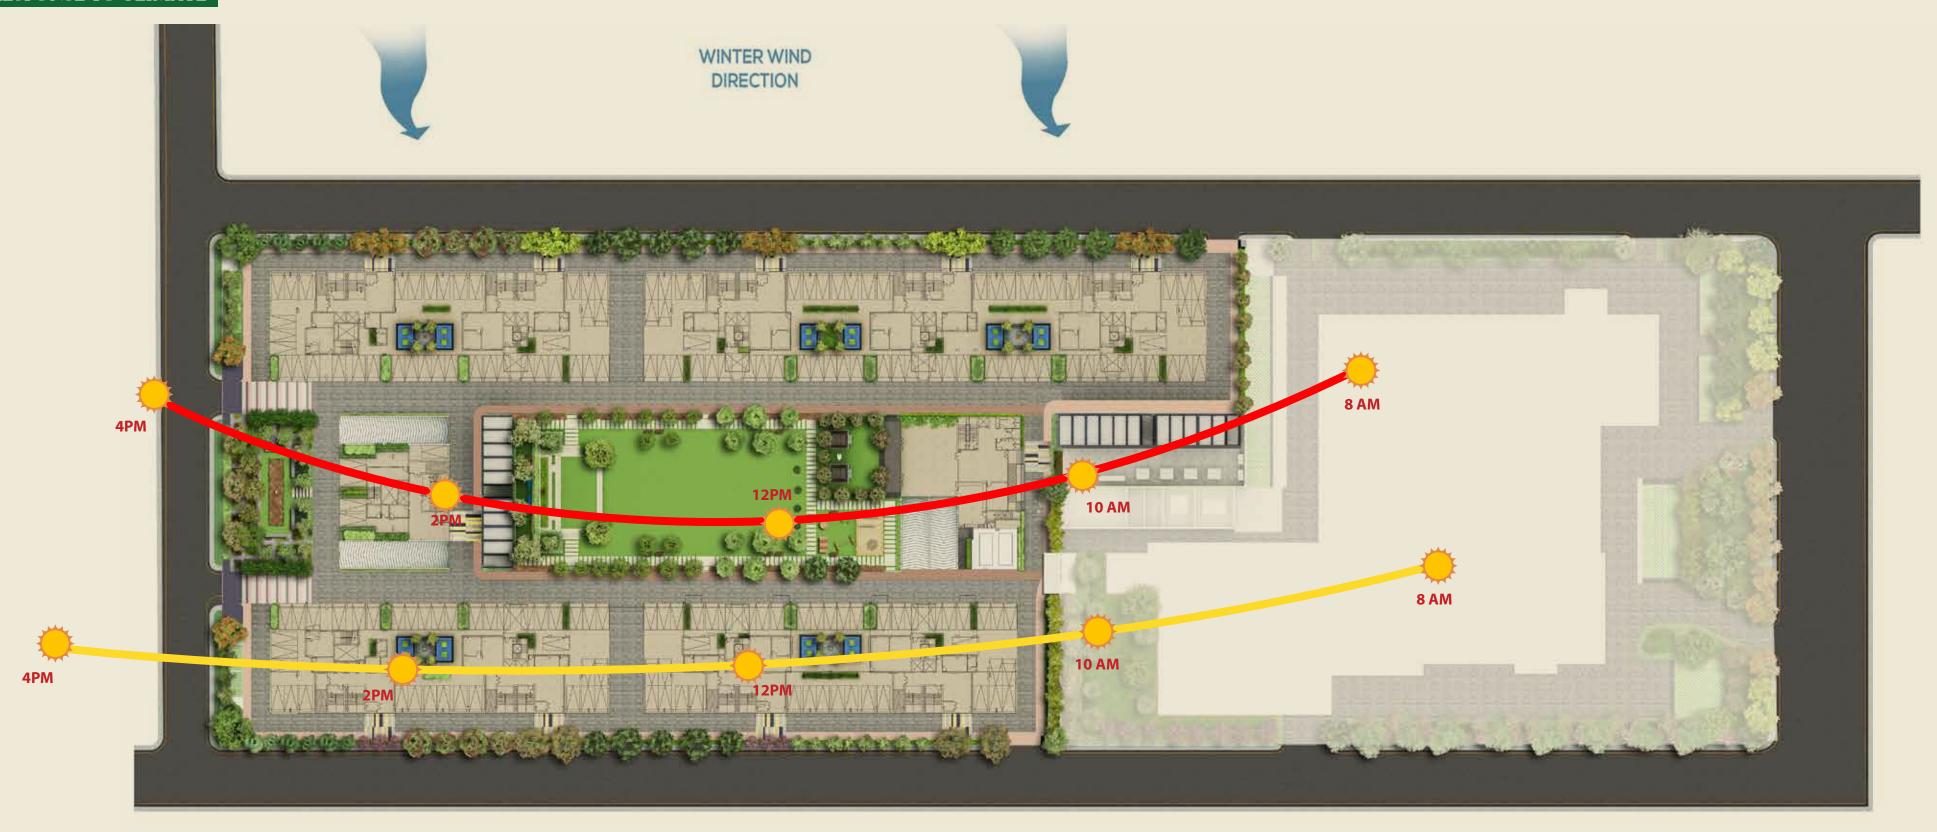

## RESPONSE TO CLIMATE

Sun Path Diagram
During Summer Season

Sun Path Diagram During Winter Season

Prevailing Wind Direction in Urvisha