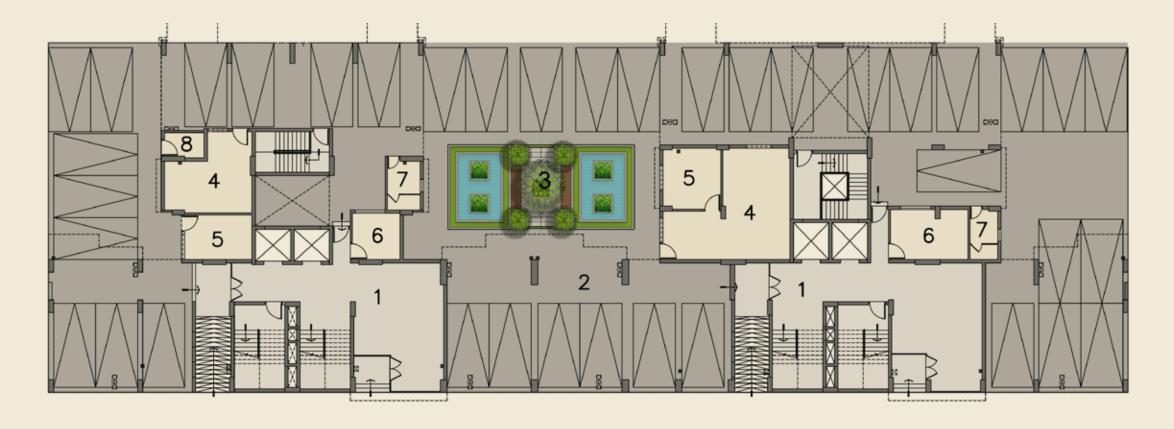

## GROUND FLOOR PLAN

#### DWITIYA

| NO. | SPACE TYPE                       |
|-----|----------------------------------|
| 1   | LOBBY                            |
| 2   | PARKING                          |
| 3   | ADDA ZONE/FLOATING<br>PLANTERS   |
| 4   | ELECTRICAL ROOM                  |
| 5   | ELV ROOM (CCTV/TELECOM)          |
| 6   | FIRE CONTROL PANEL & SECURITY RM |
| 7   | TOILET                           |
| 8   | STORE                            |
|     |                                  |