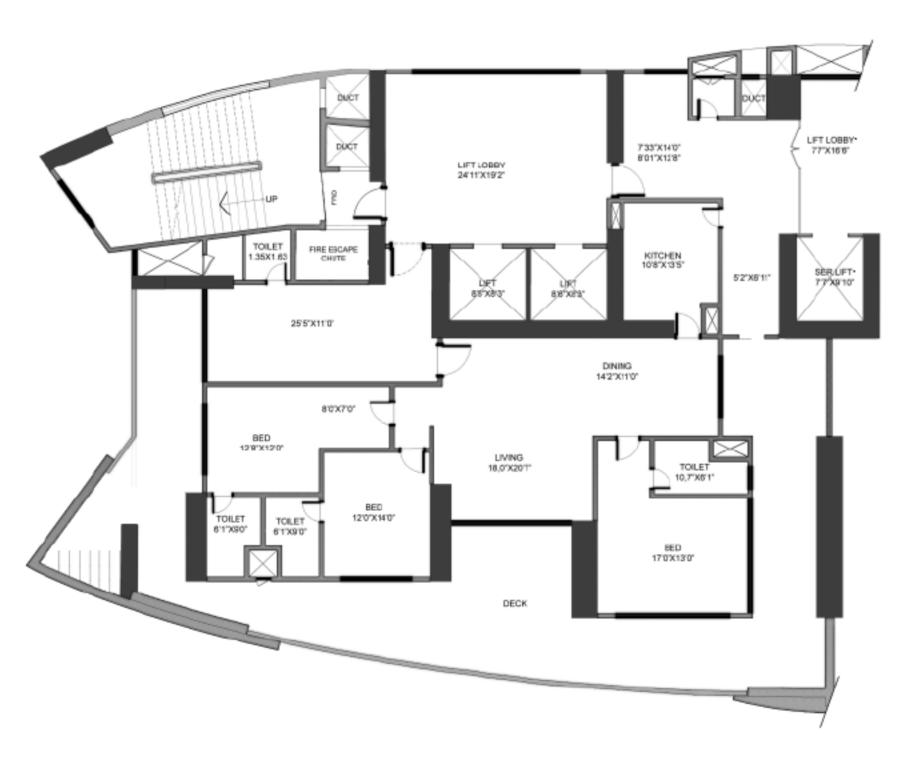

## APARTMENT FLOOR PLANS

S ←

\*COMMON SERVICE AREA FOR BOTH APARTMENTS \*COMMON SERVICE AREA FOR BOTH APARTMENTS

**→** 