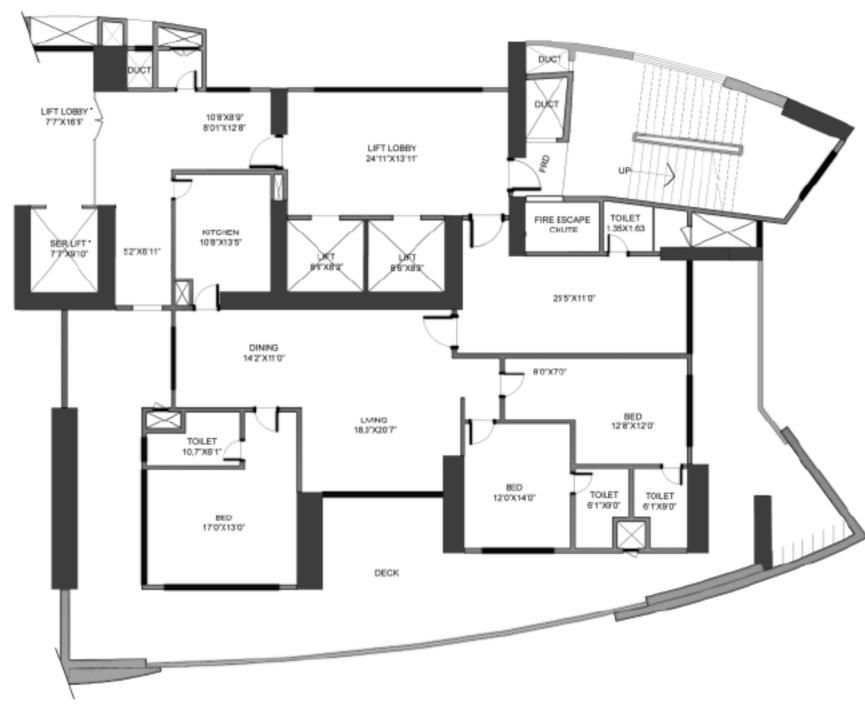

## APARTMENT FLOOR PLANS

S ←

\*COMMON SERVICE AREA FOR BOTH APARTMENTS \*COMMON SERVICE AREA FOR BOTH APARTMENTS

**→** 