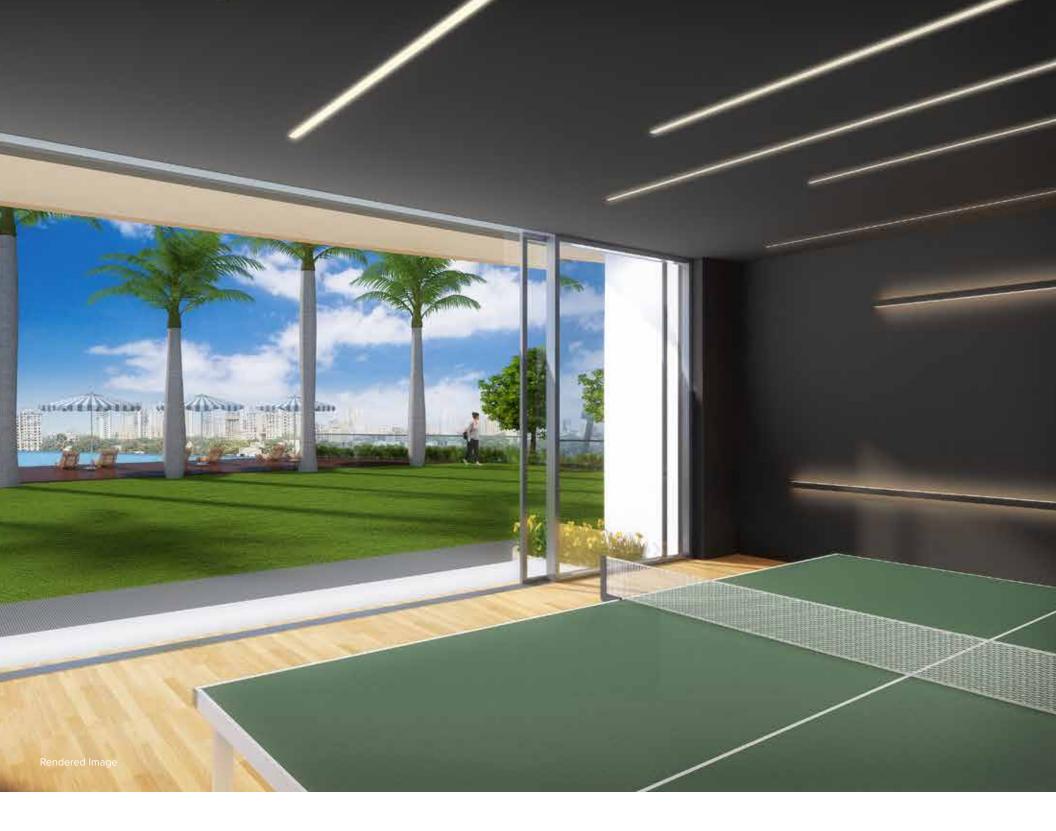

| Gym            | Swimming pool | Kids' play area |
|----------------|---------------|-----------------|
| Multi-purpose  | Indoor games  | Spa &           |
| sports court   | room          | Jacuzzi         |
| Pool table     | Steam room    | Lounge          |
| Triple height  | Multi-purpose | Landscaped      |
| entrance lobby | hall          | garden          |

Play a game of pool, carrom or chess or try your hand at foosball or air hockey. The fun never stops at Monte Carlo.

The grand triple height lobby oozes luxury. Arrive home in style everyday.

The retail promenade at Monte Plaza will cater to all your needs and will feature the finest stores.