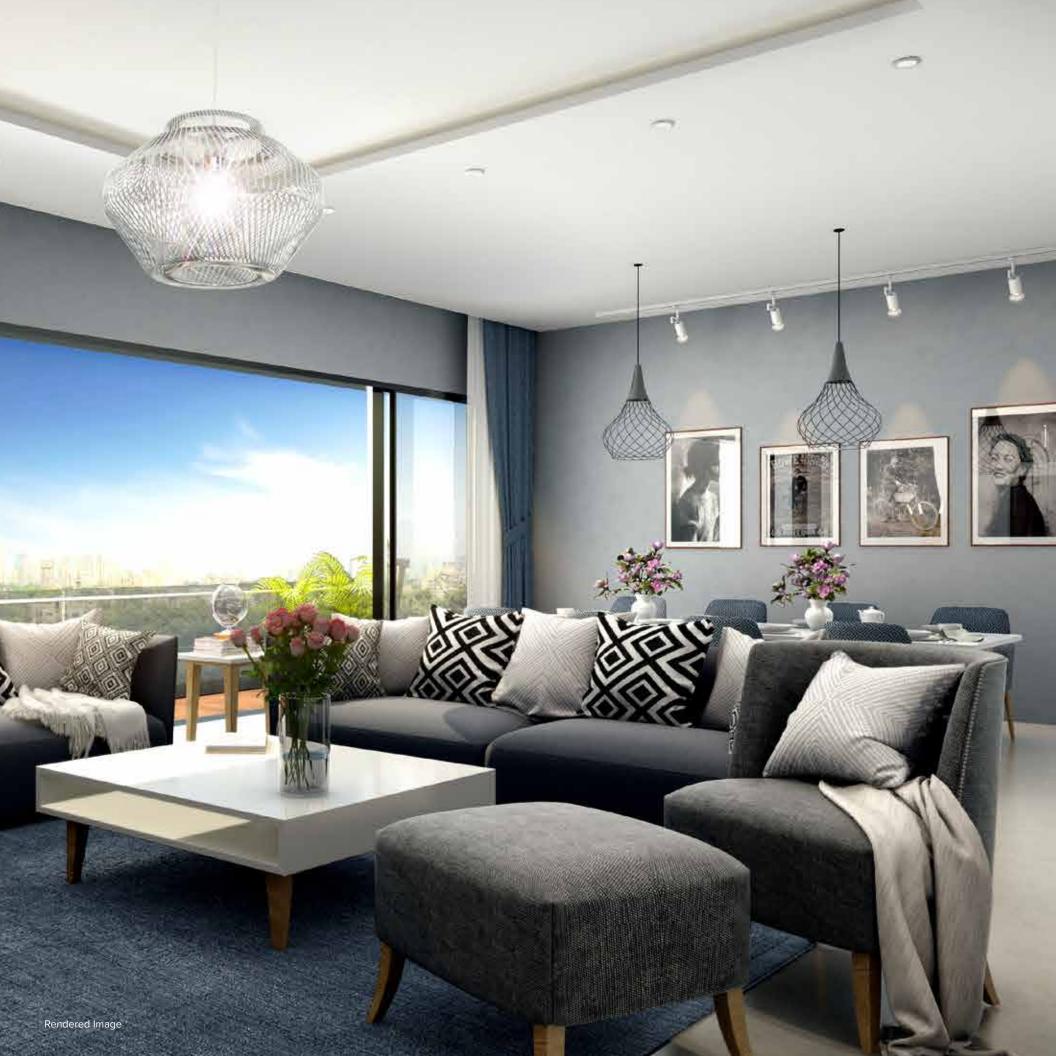

The living and dining room at Monte Carlo are incredibly expansive - amongst the largest in the city. The massive windows with enormous glass panes open up to beautiful panoramic views. The whole experience is just a class apart.