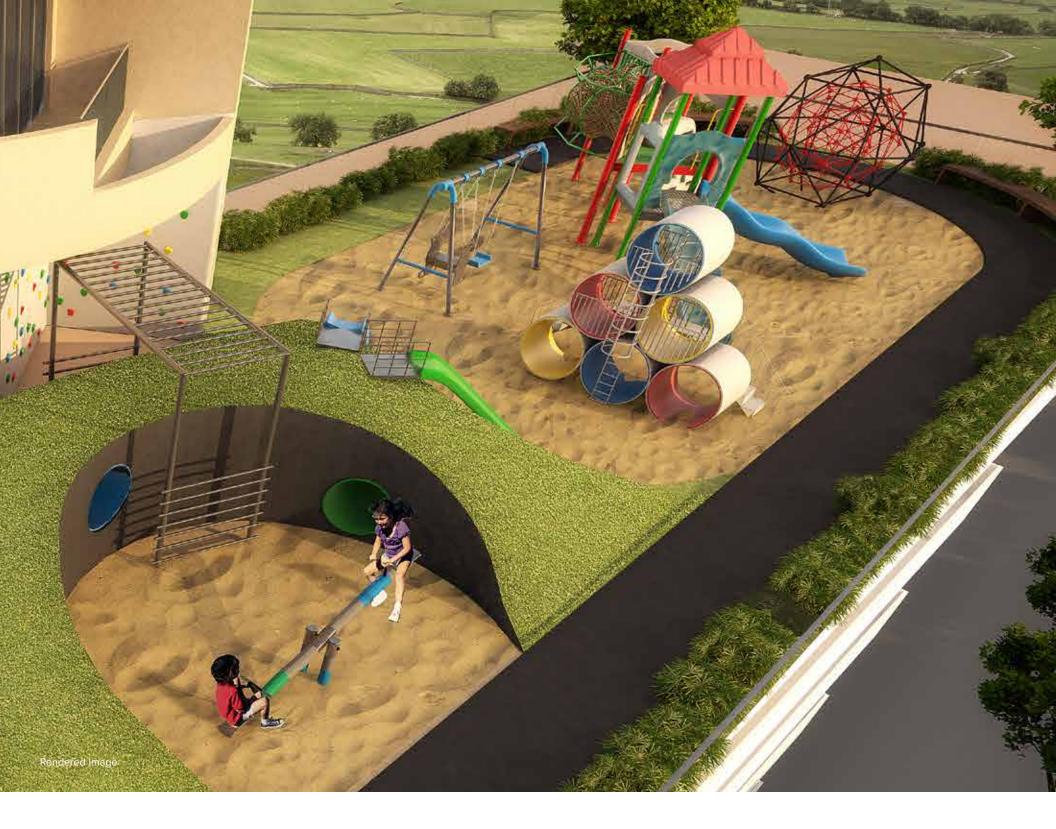

Science says green spaces are soothing to the mind and body. We agree.

Your kids will love Monte Carlo too – we've designed a unique play area featuring slopes and rabbit holes, trampolines and sand, and world-class play equipment. It's a magical space for the kids.