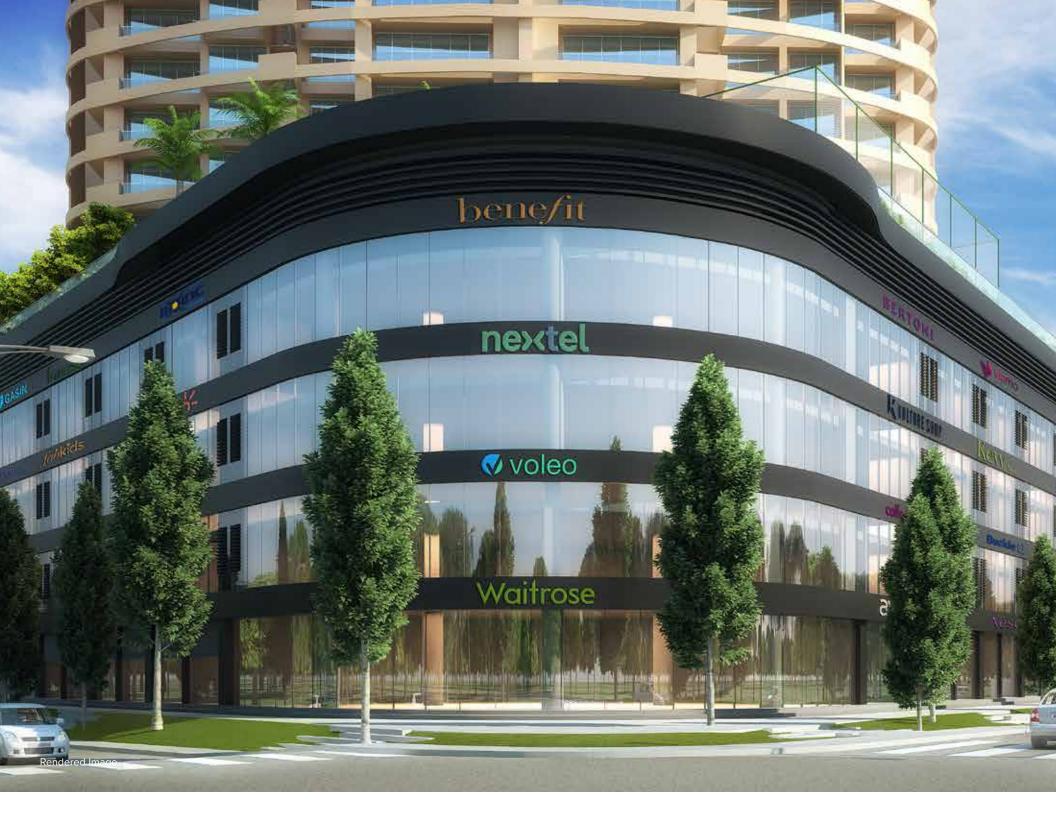

# Where exclusivity is a way of life

Monte Carlo is a magnificent skyscraper that is destined to be a landmark in Mulund. With only two apartments per floor, only a privileged few will call Monte Carlo home. The development also includes Monte Plaza, which features proposed commercial spaces and a premium retail promenade.

Play a game of pool, carrom or chess or try your hand at foosball or air hockey. The fun never stops at Monte Carlo.

The grand triple height lobby oozes luxury. Arrive home in style everyday.

The retail promenade at Monte Plaza will cater to all your needs and will feature the finest stores.