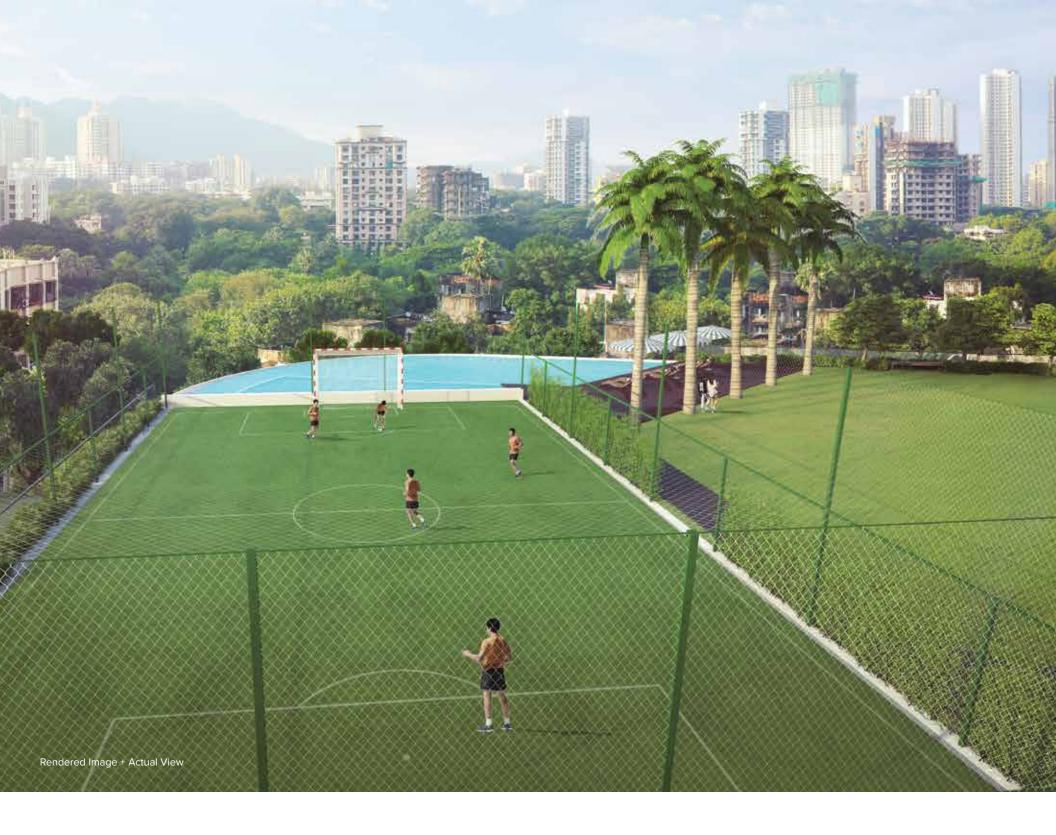

| Gym            | Swimming pool | Kids' play area |
|----------------|---------------|-----------------|
| Multi-purpose  | Indoor games  | Spa &           |
| sports court   | room          | Jacuzzi         |
| Pool table     | Steam room    | Lounge          |
| Triple height  | Multi-purpose | Landscaped      |
| entrance lobby | hall          | garden          |

Take a dip, or relax by the captivating infinity pool, as the green surrounds paint the background. Monte Carlo also has a large children's pool.

Monte Carlo features a large multi-purpose sports court - staying active won't feel like a hard task.