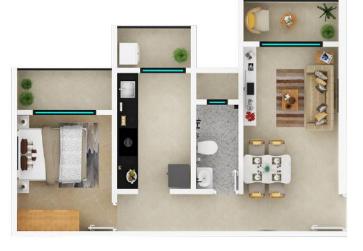

sales@metroskyline.in



Padmadisha Paradise - Metro Skyline project is registered under MahaRERA No. P51700025271 and is available on website- https://maharera.mahaonline.gov.in under registered projects. Disclaimer: All plans and drawings are subject to change as may be approved by the relevant authority. The promoter reserve the right to alter/add/include/exclude/amend any amenities, features or plans at their discretion. Images are for representational purposes only.

### 







# Playing games is a great way to de-stress At the terrace, you can sink into your favourite armchair and catch a game of chess with your neighbours. You may also want to try your hand at a game of carrom or enjoy an evening of light-hearted banter as time passes by.





### 1 BHK DELUXE (530 Sq.Ft.)









### 1 BHK GRAND (575 Sq.Ft.)

















### 2 BHK DELUX (766 Sq.Ft.)





### 2 BHK GRAND (840 Sq.Ft.)









## FLOOR PLAN





### FLOOR PLAN



### SKYLINE AMENITIES



TERRACE AMENITIES CHESS PLAZA

**SNAKE & LADDER** PLAZA

LUDO PLAZA

CLUB HOUSE

INDOOR GAMES

GYMNASIUM

**COMMON**AMENITIES

KIDS PLAY AREA

JOGGING TRACK

GARDEN LANDSCAPE



# PRODUCT CONFIGURATION

| TYPOLOGY      | RERA CARPET<br>AREA* (SQ.FT.) | FREE<br>AREA* (SQ.FT.) | TOTAL<br>USABLE AREA |
|---------------|-------------------------------|------------------------|----------------------|
| 1 BHK DELUX   | 430                           | 100                    | 530 SQ.FT.           |
| 1 BHK GRAND   | 475                           | 100                    | 575 SQ.FT.           |
| 1.5 BHK GRAND | 530