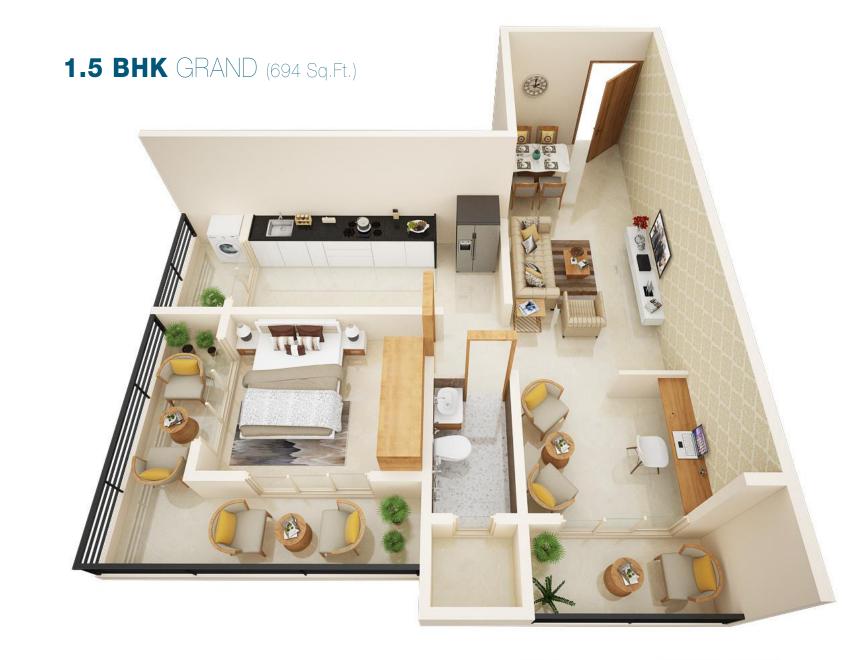

# PRODUCT CONFIGURATION

| TYPOLOGY      | RERA CARPET<br>AREA* (SQ.FT.) | FREE<br>AREA* (SQ.FT.) | TOTAL<br>USABLE AREA |
|---------------|-------------------------------|------------------------|----------------------|
| 1 BHK DELUX   | 430                           | 100                    | 530 SQ.FT.           |
| 1 BHK GRAND   | 475                           | 100                    | 575 SQ.FT.           |
| 1.5 BHK GRAND | 530                           | 164                    | 694 SQ.FT.           |
| 2 BHK DELUX   | 630                           | 136                    | 766 SQ.FT.           |
| 2 BHK GRAND   | 640                           | 200                    | 840 SQ.FT.           |