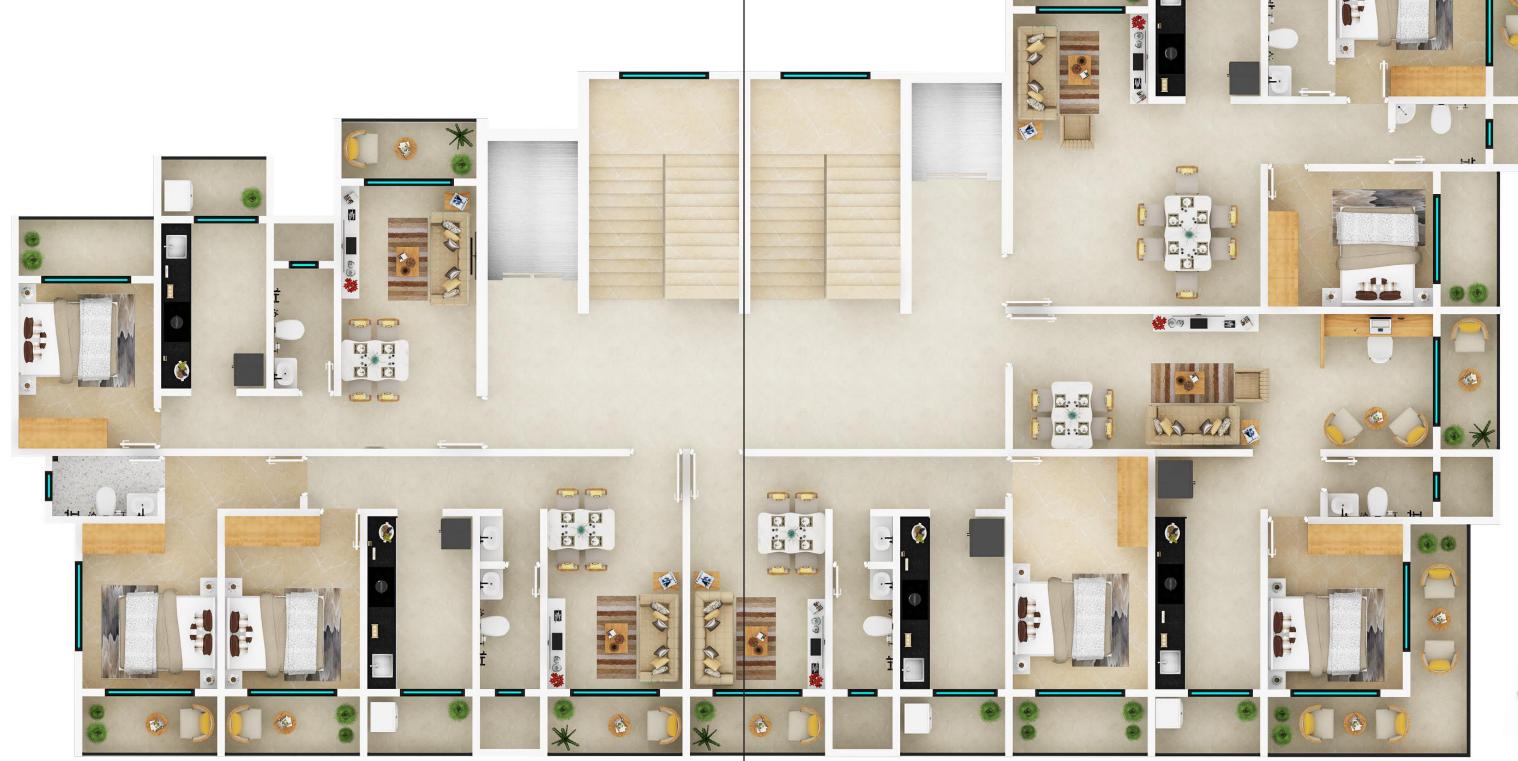

### 1 BHK DELUXE (530 Sq.Ft.)

### 1 BHK GRAND (575 Sq.Ft.)

### 2 BHK DELUX (766 Sq.Ft.)

### 2 BHK GRAND (840 Sq.Ft.)