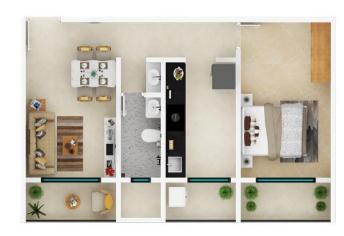

aradise - Metro Skyline project is registered under MahaRERA No. P51700025271 and is available on website- https://maharera.mahaonline.gov.in under registered projects. Disclaimer: All plans and drawings are subject to change as may be approved by the relevant authority. The promoter reserve the right to alter/add/include/exclude/amend any amenities, features or plans at their discretion. Images are for representational purposes only.

### 







# Playing games is a great way to de-stress At the terrace, you can sink into your favourite armchair and catch a game of chess with your neighbours. You may also want to try your hand at a game of carrom or enjoy an evening of light-hearted banter as time passes by.





### 1 BHK DELUXE (530 Sq.Ft.)









### 1 BHK GRAND (575 Sq.Ft.)

















### 2 BHK DELUX (766 Sq.Ft.)





### 2 BHK GRAND (840 Sq.Ft.)









## FLOOR PLAN





### FLOOR PLAN



### SKYLINE AMENITIES



TERRACE AMENITIES CHESS PLAZA

**SNAKE & LADDER** PLAZA

LUDO PLAZA

CLUB HOUSE

INDOOR GAMES

GYMNASIUM

**COMMON**AMENITIES

KIDS PLAY AREA

JOGGING TRACK

GARDEN LANDSCAPE



# PRODUCT CONFIGURATION

| TYPOLOGY      | RERA CARPET<br>AREA* (SQ.FT.) | FREE<br>AREA* (SQ.FT.) | TOTAL<br>USABLE AREA |
|---------------|-------------------------------|------------------------|----------------------|
| 1 BHK DELUX   | 430                           | 100                    | 530 SQ.FT.           |
| 1 BHK GRAND   | 475                           | 100                    | 575 SQ.FT.           |
| 1.5 BHK GRAND | 530                           | 164