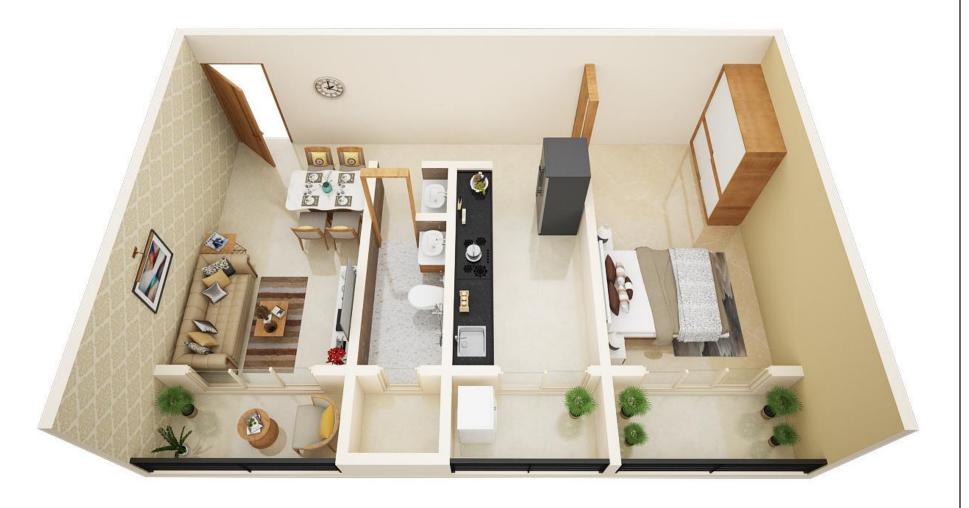

### 1 BHK DELUXE (530 Sq.Ft.)

### 1 BHK GRAND (575 Sq.Ft.)

## FLOOR PLAN

### FLOOR PLAN