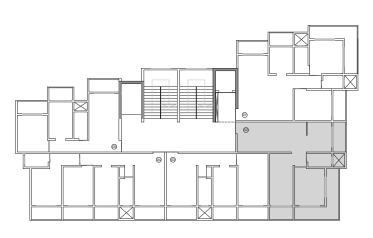

ise - Metro Skyline project is registered under MahaRERA No. P51700025271 and is available on website- https://maharera.mahaonline.gov.in under registered projects. Disclaimer: All plans and drawings are subject to change as may be approved by the relevant authority. The promoter reserve the right to alter/add/include/exclude/amend any amenities, features or plans at their discretion. Images are for representational purposes only.

### 







# Playing games is a great way to de-stress At the terrace, you can sink into your favourite armchair and catch a game of chess with your neighbours. You may also want to try your hand at a game of carrom or enjoy an evening of light-hearted banter as time passes by.





### 1 BHK DELUXE (530 Sq.Ft.)









### 1 BHK GRAND (575 Sq.Ft.)

















### 2 BHK DELUX (766 Sq.Ft.)





### 2 BHK GRAND (840 Sq.Ft.)









## FLOOR PLAN





### FLOOR PLAN



### SKYLINE AMENITIES



TERRACE AMENITIES CHESS PLAZA

**SNAKE & LADDER** PLAZA

LUDO PLAZA

CLUB HOUSE

INDOOR GAMES

GYMNASIUM

**COMMON**AMENITIES

KIDS PLAY AREA

JOGGING TRACK

GARDEN LANDSCAPE



# PRODUCT CONFIGURATION

| TYPOLOGY      | RERA CARPET<br>AREA* (SQ.FT.) | FREE<br>AREA* (SQ.FT.) | TOTAL<br>USABLE AREA |
|---------------|-------------------------------|------------------------|----------------------|
| 1 BHK DELUX   | 430                           | 100                    | 530 SQ.FT.           |
| 1 BHK GRAND   | 475                           | 100                    | 575 SQ.FT.           |
| 1.5 BHK GRAND | 530                           | 164