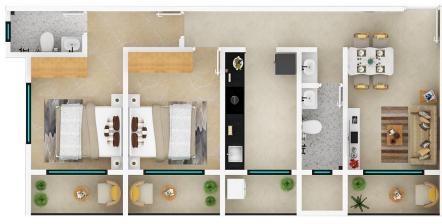

## FLOOR PLAN

### FLOOR PLAN

### 2 BHK DELUX (766 Sq.Ft.)

### 2 BHK GRAND (840 Sq.Ft.)