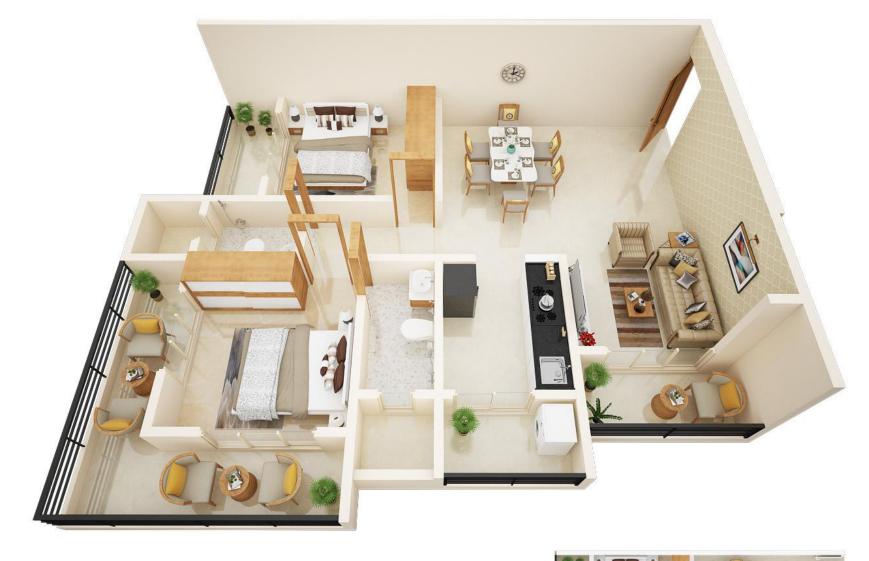

271 and is available on website- https://maharera.mahaonline.gov.in under registered projects. Disclaimer: All plans and drawings are subject to change as may be approved by the relevant authority. The promoter reserve the right to alter/add/include/exclude/amend any amenities, features or plans at their discretion. Images are for representational purposes only.

### 







# Playing games is a great way to de-stress At the terrace, you can sink into your favourite armchair and catch a game of chess with your neighbours. You may also want to try your hand at a game of carrom or enjoy an evening of light-hearted banter as time passes by.





### 1 BHK DELUXE (530 Sq.Ft.)









### 1 BHK GRAND (575 Sq.Ft.)

















### 2 BHK DELUX (766 Sq.Ft.)





### 2 BHK GRAND (840 Sq.Ft.)









## FLOOR PLAN





### FLOOR PLAN



### SKYLINE AMENITIES



TERRACE AMENITIES CHESS PLAZA

**SNAKE & LADDER** PLAZA

LUDO PLAZA

CLUB HOUSE

INDOOR GAMES

GYMNASIUM

**COMMON**AMENITIES

KIDS PLAY AREA

JOGGING TRACK

GARDEN LANDSCAPE



# PRODUCT CONFIGURATION

| TYPOLOGY      | RERA CARPET<br>AREA* (SQ.FT.) | FREE<br>AREA* (SQ.FT.) | TOTAL<br>USABLE AREA |
|---------------|-------------------------------|------------------------|----------------------|
| 1 BHK DELUX   | 430                           | 100                    | 530 SQ.FT.           |
| 1 BHK GRAND   | 475                           | 100                    | 575 SQ.FT.           |
| 1.5 BHK GRAND | 530                           | 164                    | 694 SQ.FT.           |
| 2 BHK DELUX   | 630