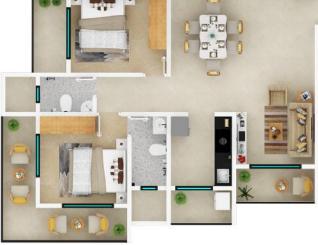

## FLOOR PLAN

### FLOOR PLAN

### 1 BHK DELUXE (530 Sq.Ft.)

### 1 BHK GRAND (575 Sq.Ft.)