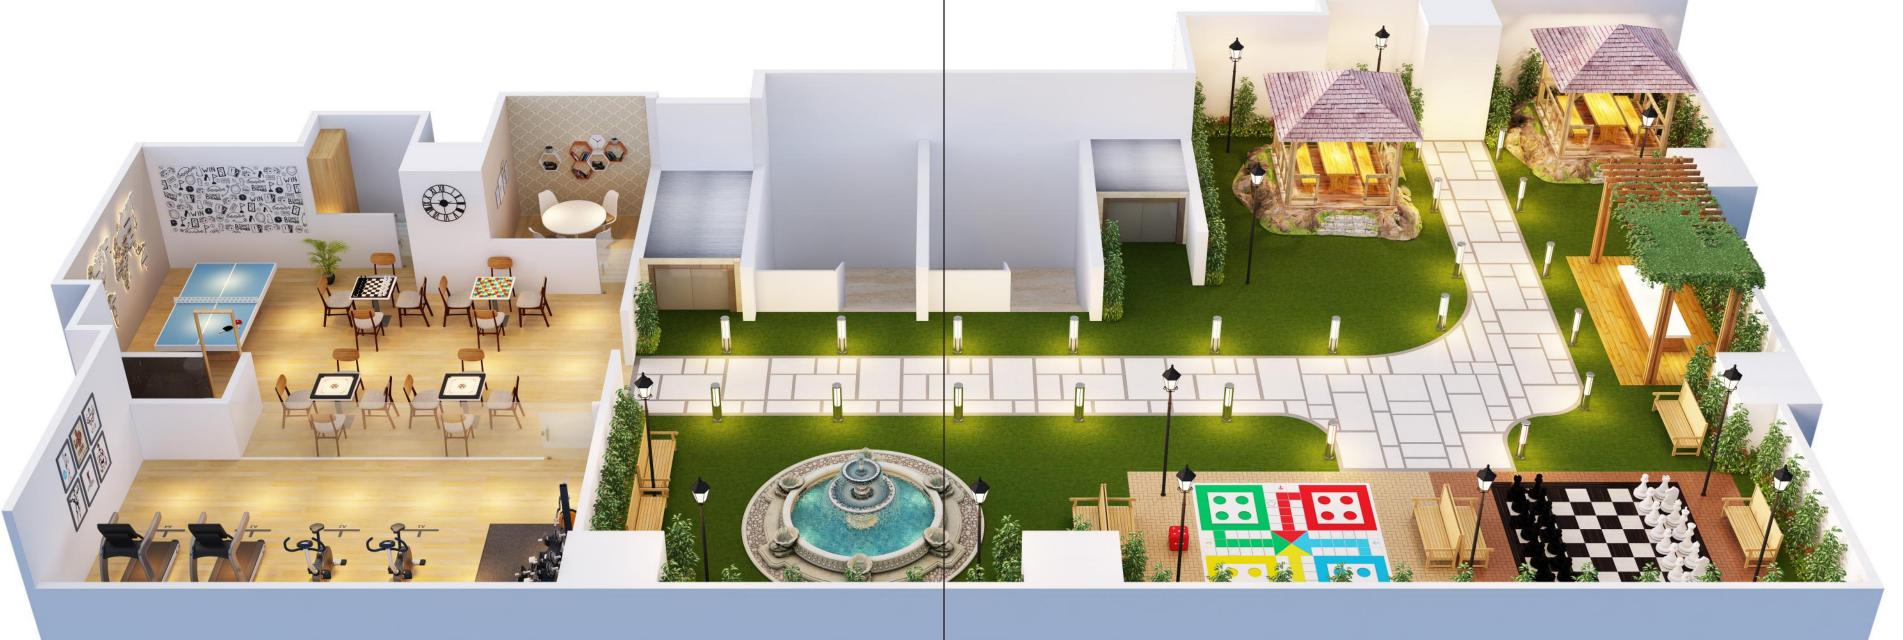

# Playing games is a great way to de-stress At the terrace, you can sink into your favourite armchair and catch a game of chess with your neighbours. You may also want to try your hand at a game of carrom or enjoy an evening of light-hearted banter as time passes by.

### SKYLINE AMENITIES

TERRACE AMENITIES CHESS PLAZA

**SNAKE & LADDER** PLAZA

LUDO PLAZA

CLUB HOUSE

INDOOR GAMES

GYMNASIUM

**COMMON**AMENITIES

KIDS PLAY AREA

JOGGING TRACK

GARDEN LANDSCAPE