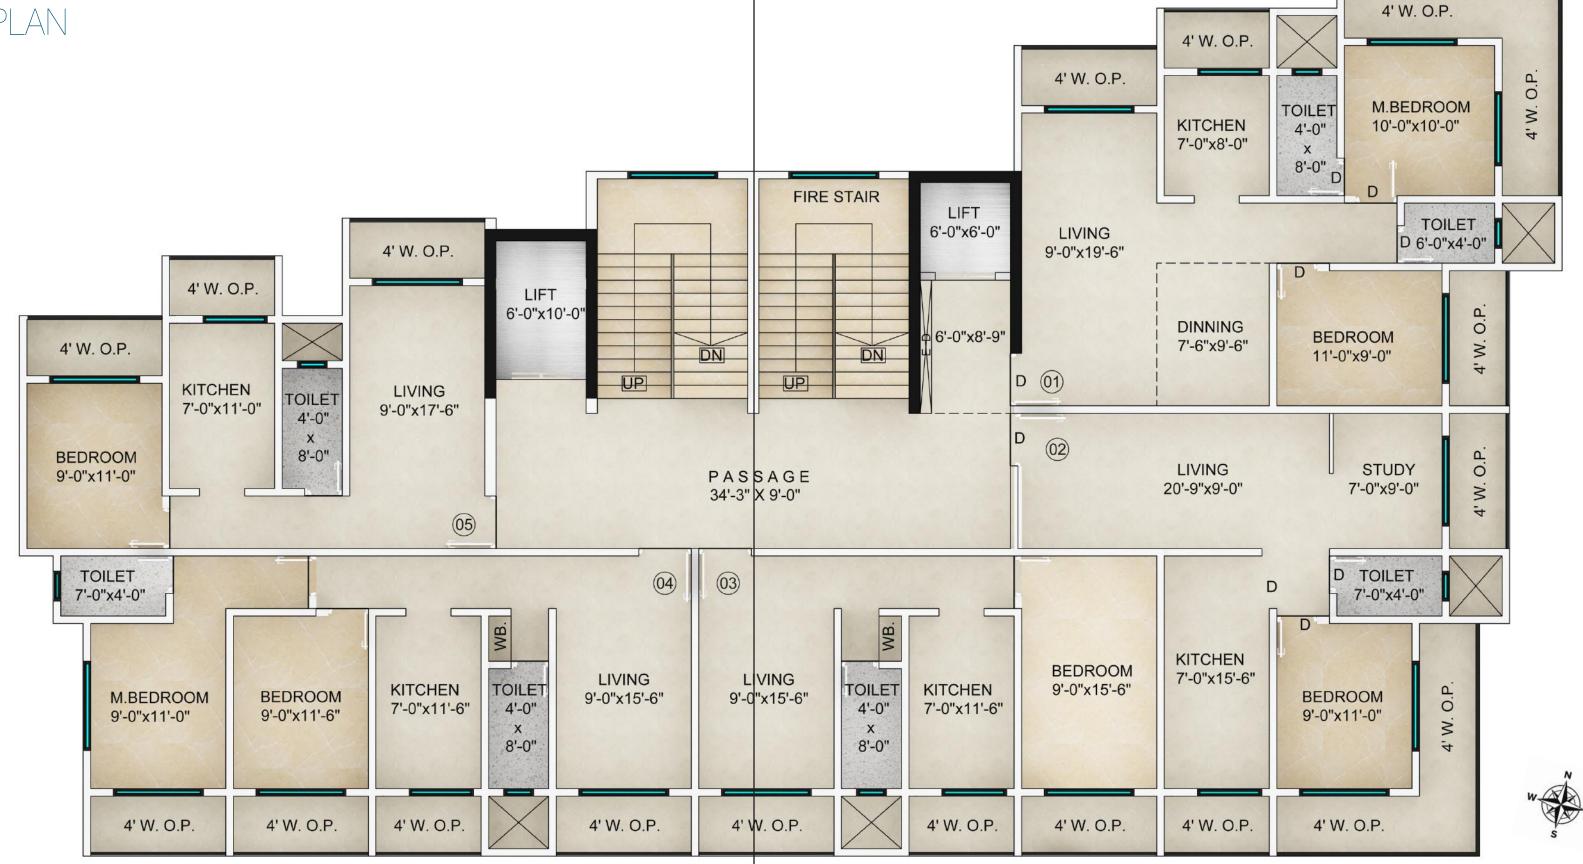

harera.mahaonline.gov.in under registered projects. Disclaimer: All plans and drawings are subject to change as may be approved by the relevant authority. The promoter reserve the right to alter/add/include/exclude/amend any amenities, features or plans at their discretion. Images are for representational purposes only.

### 







# Playing games is a great way to de-stress At the terrace, you can sink into your favourite armchair and catch a game of chess with your neighbours. You may also want to try your hand at a game of carrom or enjoy an evening of light-hearted banter as time passes by.





### 1 BHK DELUXE (530 Sq.Ft.)









### 1 BHK GRAND (575 Sq.Ft.)

















### 2 BHK DELUX (766 Sq.Ft.)





### 2 BHK GRAND (840 Sq.Ft.)









## FLOOR PLAN





### FLOOR PLAN



### SKYLINE AMENITIES



TERRACE AMENITIES CHESS PLAZA

**SNAKE & LADDER** PLAZA

LUDO PLAZA

CLUB HOUSE

INDOOR GAMES

GYMNASIUM

**COMMON**AMENITIES

KIDS PLAY AREA

JOGGING TRACK

GARDEN LANDSCAPE



# PRODUCT CONFIGURATION

| TYPOLOGY      | RERA CARPET<br>AREA* (SQ.FT.) | FREE<br>AREA* (SQ.FT.) | TOTAL<br>USABLE AREA |
|---------------|-------------------------------|------------------------|----------------------|
| 1 BHK DELUX   | 430                           | 100                    | 530 SQ.FT.           |
| 1 BHK GRAND   | 475                           | 100                    | 575 SQ.FT.           |
| 1.5 BHK GRAND | 530                           | 164                    | 694 SQ.FT.           |
| 2 BHK DELUX   | 630                           | 136                    | 766 S