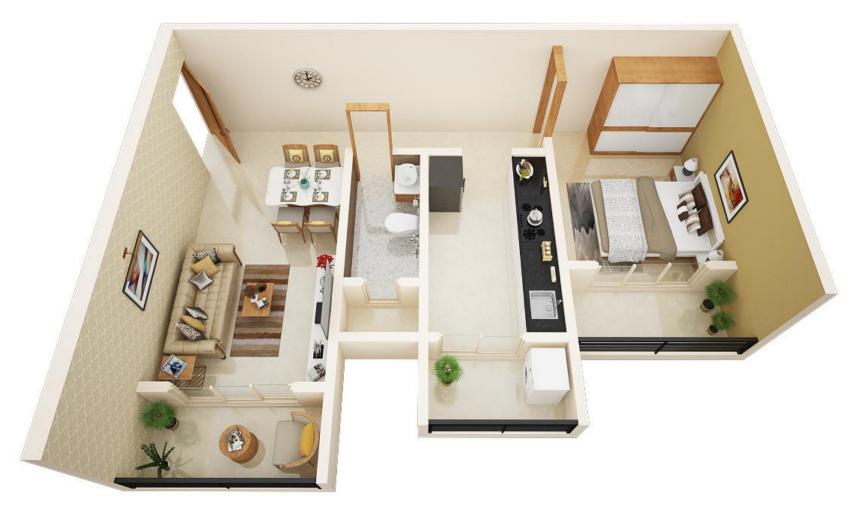

n | E: sales@metroskyline.in



Padmadisha Paradise - Metro Skyline project is registered under MahaRERA No. P51700025271 and is available on website- https://maharera.mahaonline.gov.in under registered projects. Disclaimer: All plans and drawings are subject to change as may be approved by the relevant authority. The promoter reserve the right to alter/add/include/exclude/amend any amenities, features or plans at their discretion. Images are for representational purposes only.

### 







# Playing games is a great way to de-stress At the terrace, you can sink into your favourite armchair and catch a game of chess with your neighbours. You may also want to try your hand at a game of carrom or enjoy an evening of light-hearted banter as time passes by.





### 1 BHK DELUXE (530 Sq.Ft.)









### 1 BHK GRAND (575 Sq.Ft.)

















### 2 BHK DELUX (766 Sq.Ft.)





### 2 BHK GRAND (840 Sq.Ft.)









## FLOOR PLAN





### FLOOR PLAN



### SKYLINE AMENITIES



TERRACE AMENITIES CHESS PLAZA

**SNAKE & LADDER** PLAZA

LUDO PLAZA

CLUB HOUSE

INDOOR GAMES

GYMNASIUM

**COMMON**AMENITIES

KIDS PLAY AREA

JOGGING TRACK

GARDEN LANDSCAPE



# PRODUCT CONFIGURATION

| TYPOLOGY      | RERA CARPET<br>AREA* (SQ.FT.) | FREE<br>AREA* (SQ.FT.) | TOTAL<br>USABLE AREA |
|---------------|-------------------------------|------------------------|----------------------|
| 1 BHK DELUX   | 430                           | 100                    | 530 SQ.FT.           |
| 1 BHK GRAND   | 475                           | 100                    | 575 SQ.FT.           |
| 1.5 BHK GRAND |