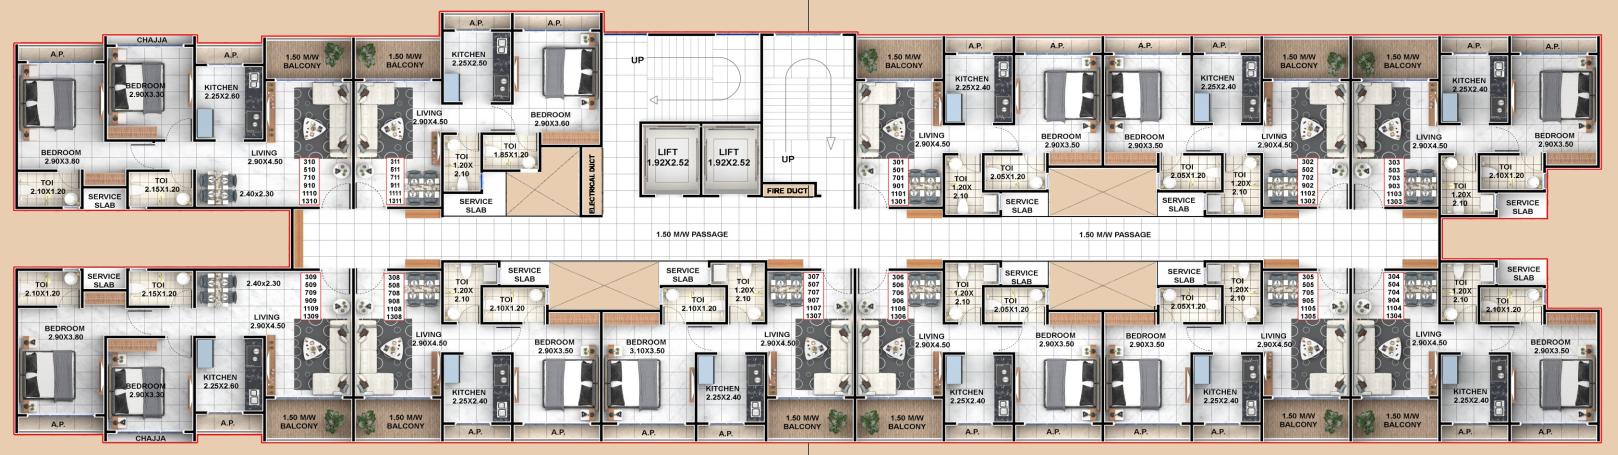

**Project By** 



Legal Adviser K.T. Jain Rcc Consultant
Ascon
Aaran Structural
Consultants

Licence Architects
DE-CON consultant
Kalyan

Design Architects Navkar Architect, Kalyan

Site add Sai Paradise,Pisavli Pipeline Road, kalyan (East)

66

Head office address

Shop No.14 Tukaram Plaza,Tukaram Bhane Nager,Adivali Talav Road, Adivali Goan,Kalyan (E).

## SAI HEAVAN

Project By



MAHA RERA NO: P51700052714

C DESIGN 9709007777



### Features at....

- Clear Title Plot.
- > S+13 Residential Project.
- ➤ 1bhk & 2bhk Flats.
- Earthquake Resistance R.c.c Structure.
- Elevators From Reputed Company.
- Power Back Up For Common AreasElevators.
- Ample Water Supply.
- ➤ 24x7 Security.







#### **GROUND FLOOR PLAN**





#### 2,4,6,8,10,12 FLOOR PLAN





Trust Is Just One
Of The Things
We Build It Well.!!







# A step towards a better tomorrow.....

## Garden View



## Amenities around you....

- > Ample Car Parking
- > Landscape Garden.
- > Children Play Area.
- > Jogging Track.
- Cctv Camera In Common Area.
- > Inverter Backup For Lift & Common Area.
- > Flat Design As Per Vastu



#### **ABOUT**

#### kalyan and Dombivali

One of the highest rated locations in Mumbai Conurbation on various Real Estate websites, kalyan and Dombivali is the personification of beauty in its truest sense! A very important town in the Thane District that has gained significant exposure primarily as a residential sector, Ambernath & Badlapur is gearing towards becoming an economic hub. Even as a thriving town at the threshold of bursting into a promin