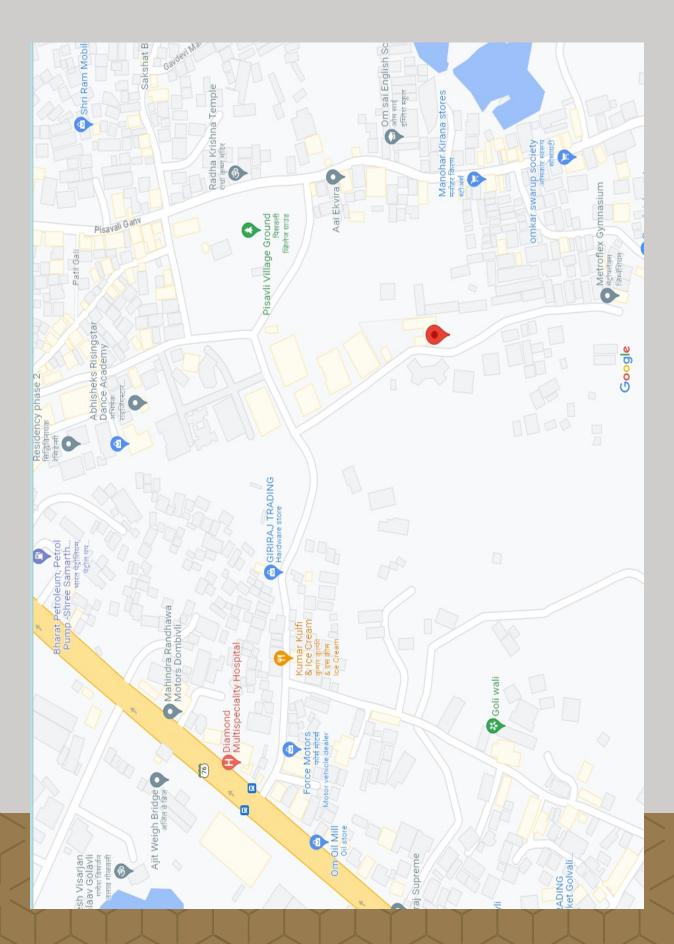

town in the Thane District that has gained significant exposure primarily as a residential sector, Ambernath & Badlapur is gearing towards becoming an economic hub. Even as a thriving town at the threshold of bursting into a prominent economic centre, kalyan & Dombivali is still nestled in the nature's pristine valley; providing an environment rich in natural beauty, that are eye-pleasing and soul-enriching!



## Location Feature....

- > Railway Station 30 min.walk Away
- > International Airport 1 Hrs. Driving Distance
- > Eastern Express Highway- 7 Km
- > Kalyan Railway Station 3 Km
- > Petrol Pump, Bank, School, Hospital Within 1 Km
- Metro Mall, Kalyan's Largest Shopping Mall, Which comes With the Five Screen
- > Cenepolis International Multiplex Within 1 Km



## **Location Map**