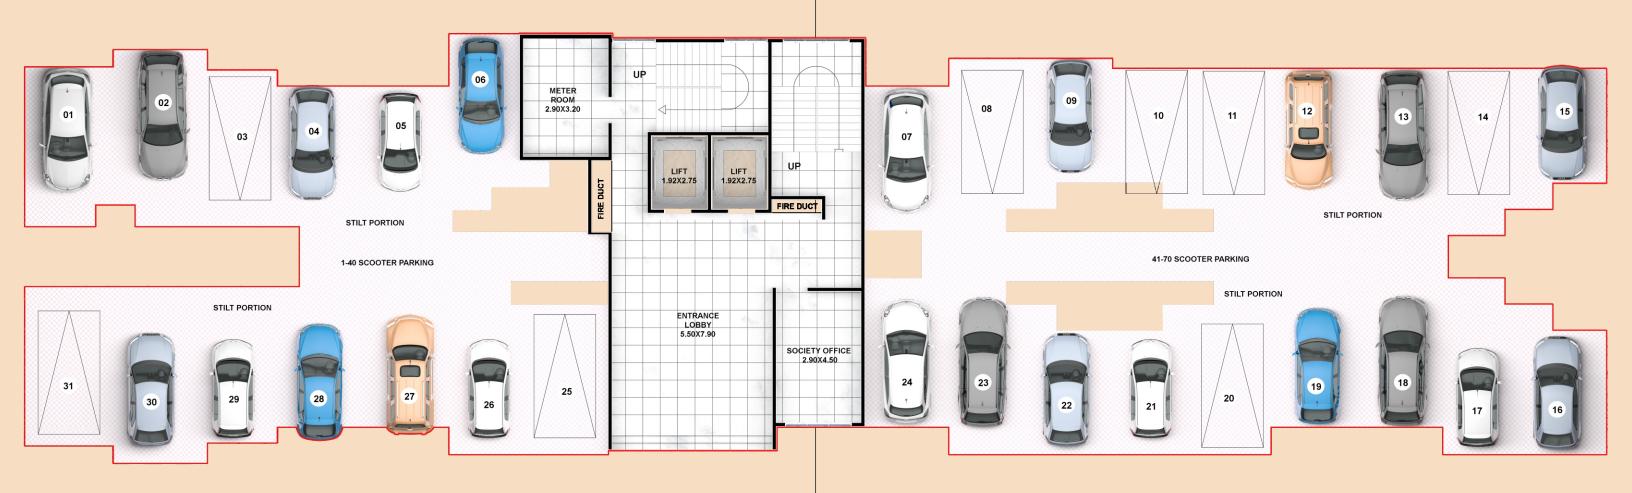

**Project By** 



Legal Adviser K.T. Jain Rcc Consultant
Ascon
Aaran Structural
Consultants

Licence Architects
DE-CON consultant
Kalyan

Design Architects Navkar Architect, Kalyan

Site add Sai Paradise,Pisavli Pipeline Road, kalyan (East)

66

Head office address

Shop No.14 Tukaram Plaza,Tukaram Bhane Nager,Adivali Talav Road, Adivali Goan,Kalyan (E).

## SAI HEAVAN

Project By



MAHA RERA NO: P51700052714

C DESIGN 9709007777



### Features at....

- Clear Title Plot.
- > S+13 Residential Project.
- ➤ 1bhk & 2bhk Flats.
- Earthquake Resistance R.c.c Structure.
- Elevators From Reputed Company.
- Power Back Up For Common AreasElevators.
- Ample Water Supply.
- ➤ 24x7 Security.







#### **GROUND FLOOR PLAN**





#### 2,4,6,8,10,12 FLOOR PLAN





Trust Is Just One
Of The Things
We Build It Well.!!







# A step towards a better tomorrow.....

## Garden View



## Amenities around you....

- > Ample Car Parking
- > Landscape Garden.
- > Children Play Area.
- > Jogging Track.
- Cctv Camera In Common Area.
- > Inverter Backup For Lift & Common Area.
- > Flat Design As Per Vastu



#### **ABOUT**

#### kalyan and Dombivali

One of the highest rated locations in Mumbai Conurbation on various Real Estate websites, kalyan and Dombivali is the personification of beauty in its truest sense! A very important town in the Thane District that has gained significant exposure primarily as a residential sector, Ambernath & Badlapur is gearing towards becoming an economic hub. E