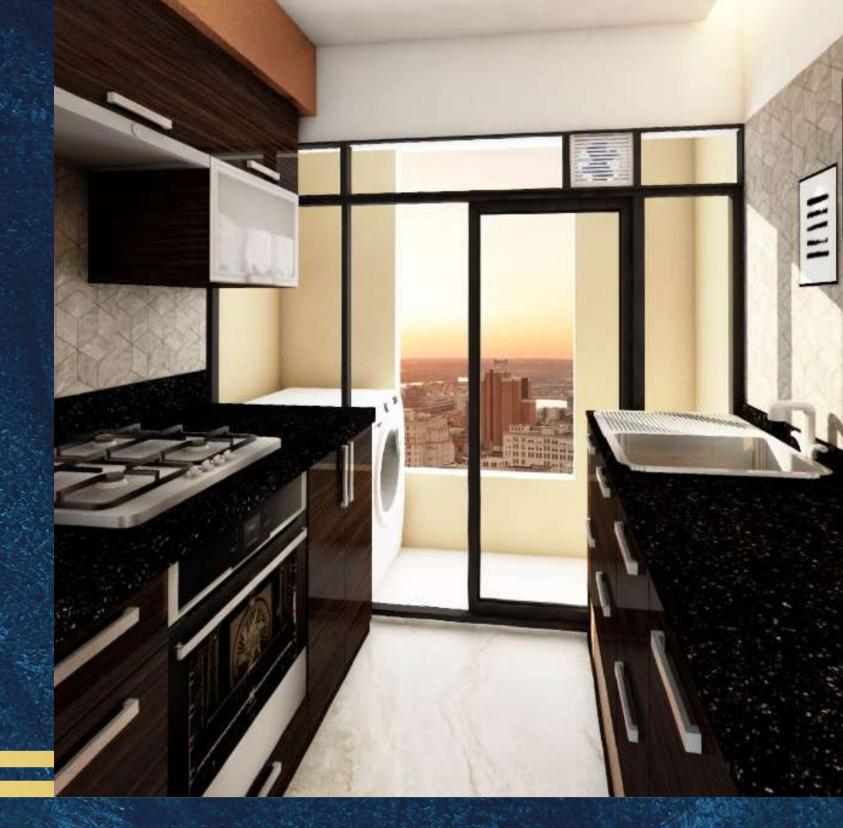

# KITCHEN

- Vitrified flooring
   Granite kitchen platform with stainless steel sink
- Adequate electrical points for kitchen appliances

Fine details for an incredible lifestyle