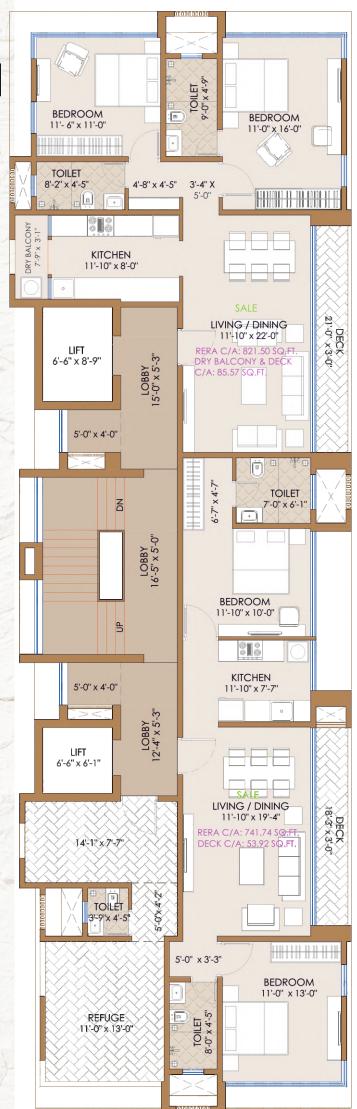

ins)
- Hotel Bawa Suites (10 mins)
- Bastian (8 mins)
- Lucky Restaurant (5 mins)
- Elco Market Restaurant (4 mins)
- Global Fusion (8 mins)
- Barbeque Nation (7 mins)
- The Stomach (8 mins)
- KFC (2 mins)
- MC Donalds (4 mins)

#### GROUND FLOOR PLAN



GG THE LIFESTYLE YOU DESERVE!





#### **1st FLOOR PLAN**



\_IOILET 5'-3" × 3'-9"

PANTRY

5'-3" x 4'-0"

5'-3" x 4'-5"

IT / PROF. OFFICE- 05

12'-3" x 19'-1" RERA C/A: 312.37 SQ.FT. IT / PROF. OFFICE-03

9'-3" x 12'-8"

ERA C/A: 119.37 SQ.FT

IT / PROF. OFFICE- 04 14'-8" x 19'-1"

RERA C/A: 281.47 SQ.FT.

LIFT 6'-6"/x^6'-1"

TOILET 6'-8" x 4'-0"



od THE LIFESTYLE YOU DESERVE! 99



#### **7th FLOOR PLAN**

Queen of Spaces

GG IHE LIFESTYLE YOU DESERVE!





#### **14th FLOOR PLAN**

Queen of Spaces

GG THE LIFESTYLE ΥΠΠ DESERVE!





#### 13TH, 15TH & 16TH FLOOR PLAN

Queen of Spaces

GG IHE LIFESTYLE ΥΠΠ DESERVE!







Scan for 3d walkthrough



+91 8080806023 +91 7087085499

19

ulln of

### og The lifestyle you deserve!

#### Legal :- Adv Kunal Jain

Architect :- Ghanshyam Mistry / Jignesh Godaliya

www.spacegroupofcompanies.com

spaceinfraproject@gmail.com

SITE ADDRESS: Plot No. 513, 35th Rd, Khar, Bandra West, Mumbai 400050.

Disclaimer: Specification, evaluation, concept design, visuals, images, furniture, and amenities are strictly provided for representative purposes only. All brand names and trademarks stand reserved. T&C Apply