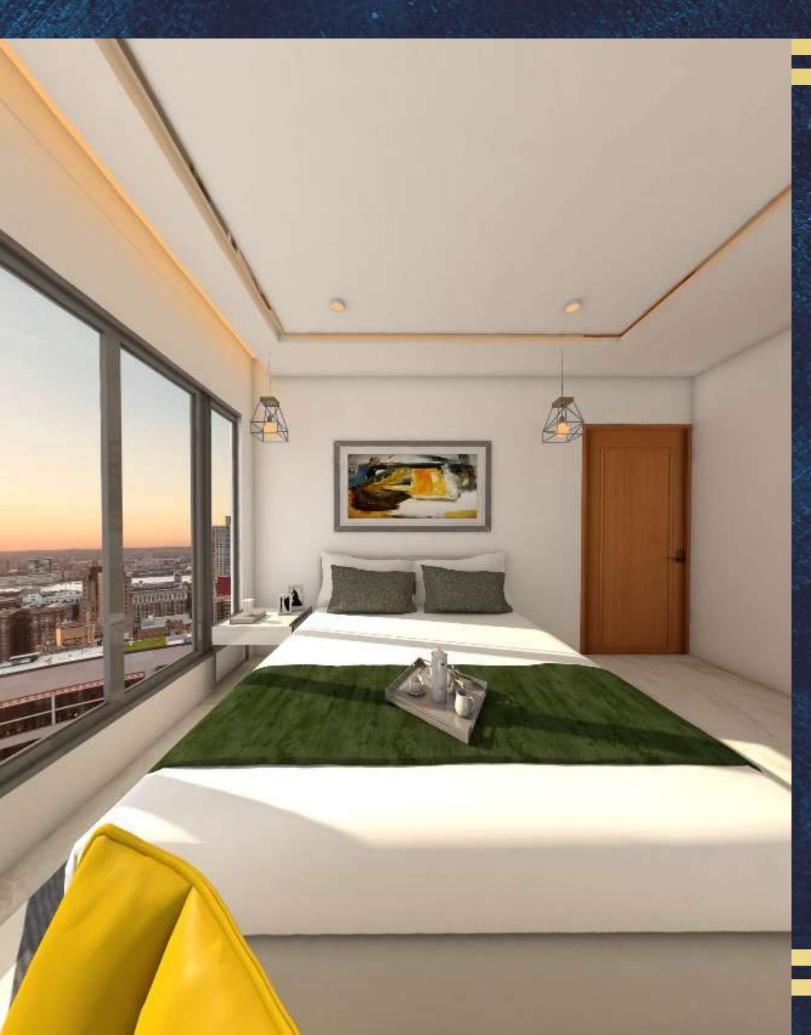

# **SPACE FOR YOUR NEW LIFESTYLE**

We set the tone with a spawling living room. Walk-in to a feeling of bounty with space enough and more for mind and body, for yourself and for your family

# LIVING DODU Vitrified flooring Concealed wiring Modular switches TV, Telephone and A.C points Premium fitting

# BEDROON

- Vitrified flooring
  Concealed copper wiring
- Modular switches
- TV, Telephone and A.C points
- Windows- Powder coated aluminium
- Safety guard bar