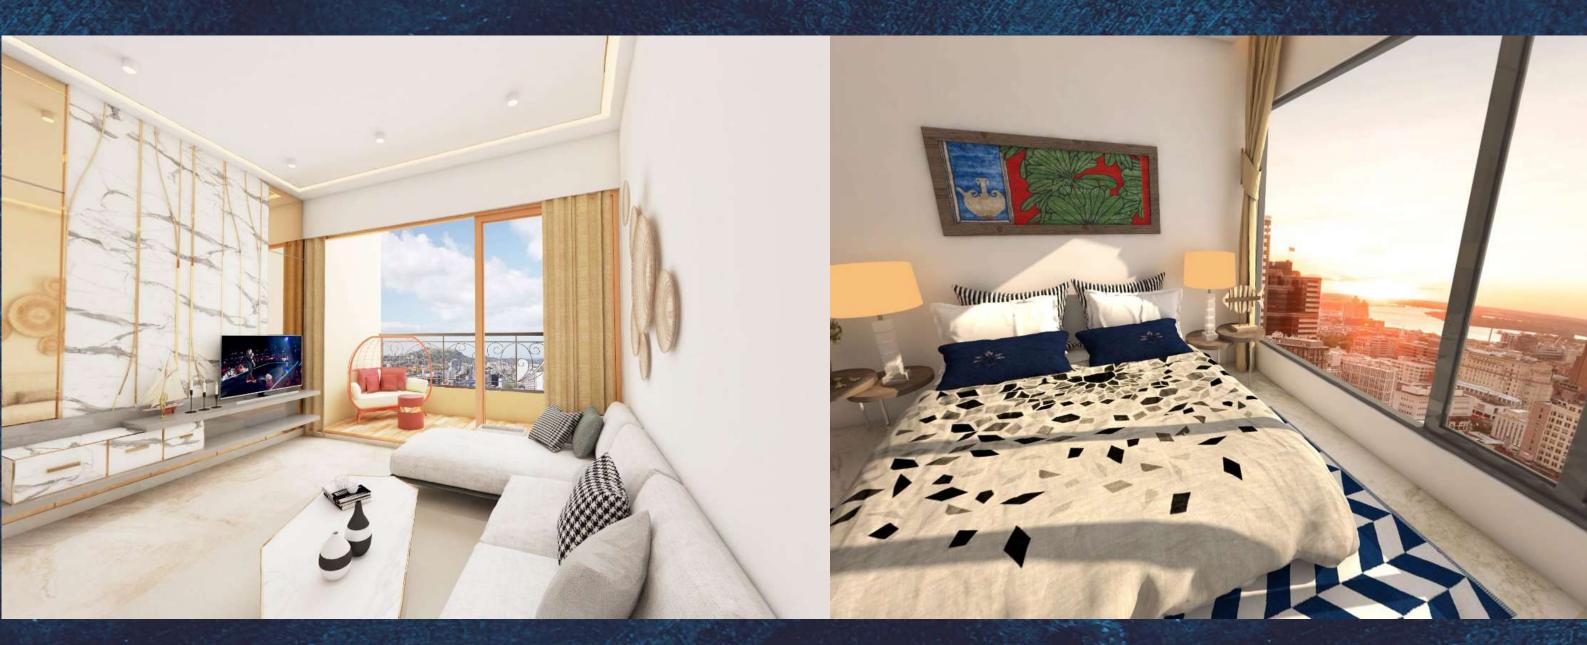

# LIVING DODU Vitrified flooring Concealed wiring Modular switches TV, Telephone and A.C points Premium fitting

## Fine details for an incredible lifestyle

# BEDROON

- Vitrified flooring
  Concealed copper wiring
- Modular switches
- TV, Telephone and A.C points
- Windows- Powder coated aluminium
- Safety guard bar