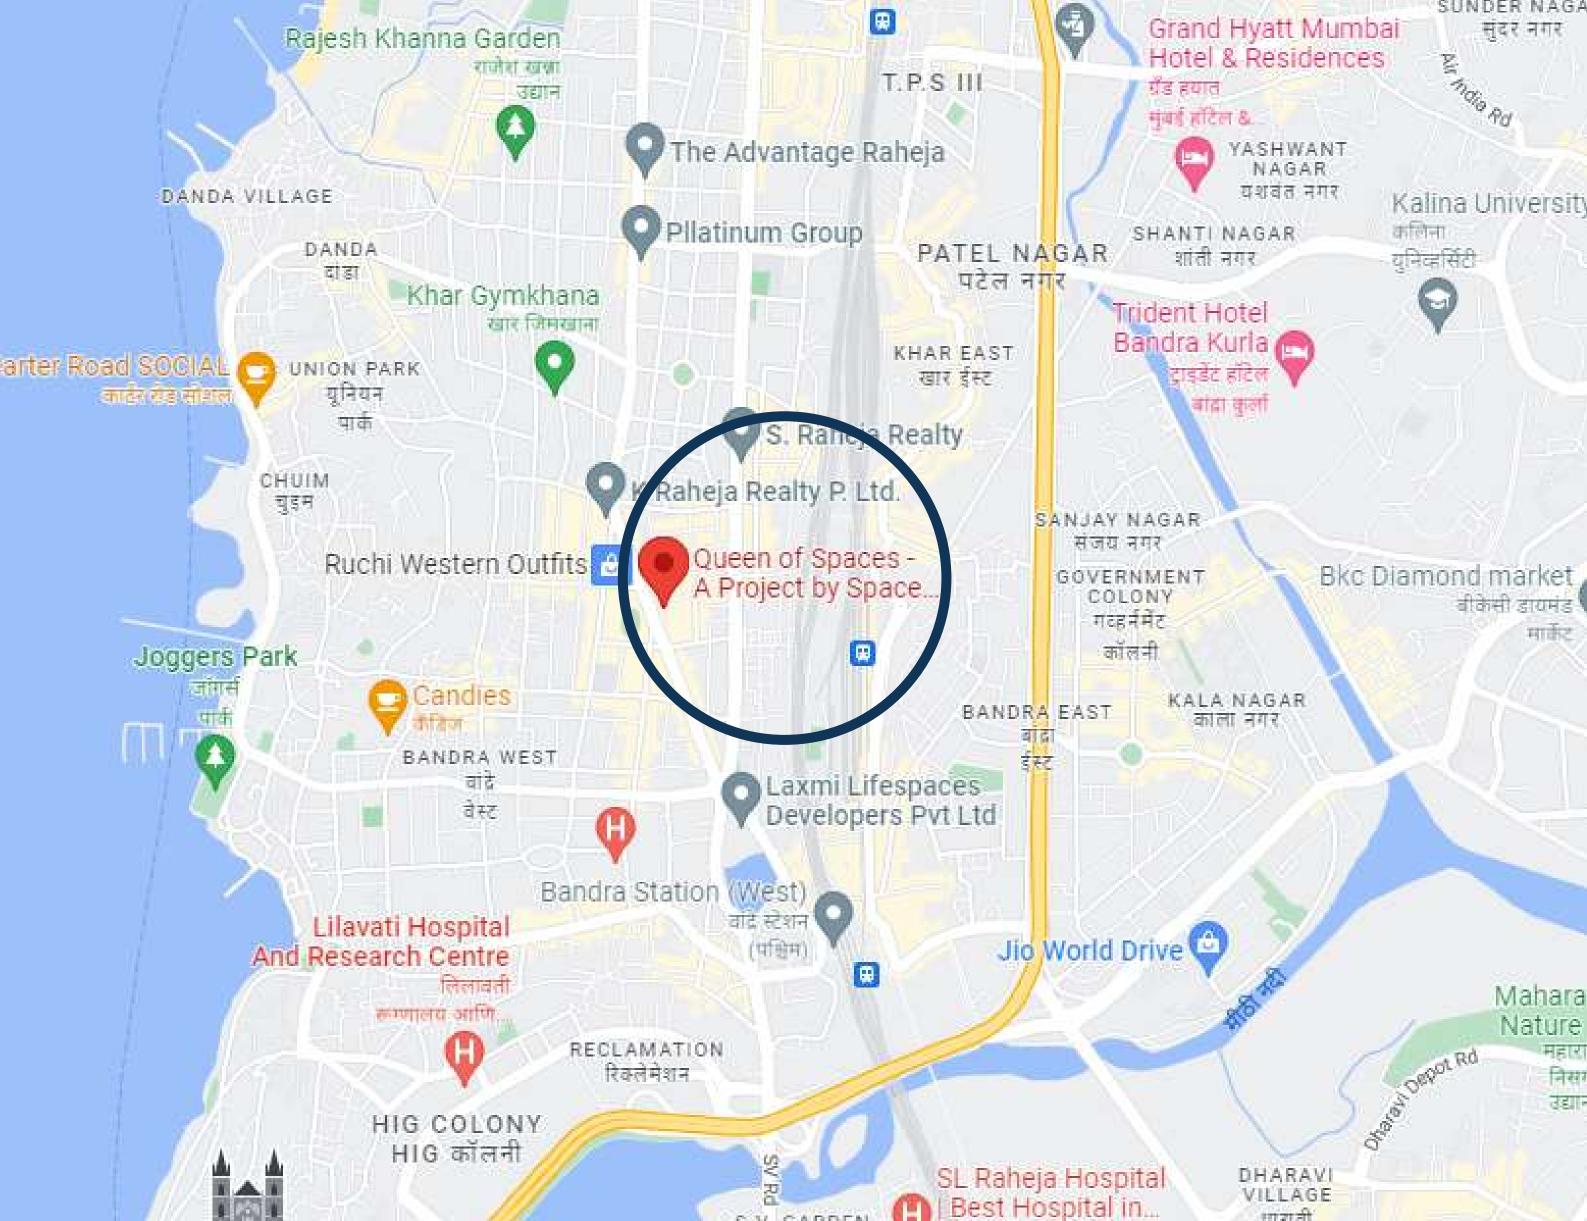

#### Linking road Bandra (W)

## MINUTES AWAY FROM Anywhere & Everywhere Your new home is centrally located, so you can reach anywhere in minutes. Malls, Schools, Colleges, Hospitals, Airports, Metro and Train station.

## EDUCATION

- National College (1 min)
- Thadomal Shahani college (1 min)
- MMK College (2 mins)
- Podar International School (5 mins)

### BANKS

- Kotak Mahindra Bank (2 Mins)
- HDFC Bank (2 Mins)
- Punjab National Bank (2 Mins)

### HOSPITALS

- Lilavati Hospital (7 Mins)
- Dr.Pattnaik's Hospital (3 Mins)

Q.I Spine clinic (5 Mins) Holy Family Hospital (7 mins)

#### ENTERTAINTMENT

- PVR LeReve (5 mins)
- Movietime Suburbia (3 mins)
- Shelia Raheja Auditorium (2 mins)
- Gaiety Galaxy Theatre (2 mins)

### CONNECTIVITY

• Bandra Station (5 Mins)

Mumbai International Airport (20 Mins)

## LIFESTYLE

- **Band Stand** •
- Joggers Park
- Sea-Link
- Patwardhan Park
- Bandra Gymkhana  $\bullet$

## SHOPPING

- Linking Road Market
- Elco Market
- Hill Road Market
- Globus Mall
- Shoppers Stop

### DINING & HOTELS

- Taj Land Ends (7 mins)
- Hotel Bawa Suites (10 mins)
- Bastian (8 mins)
- Lucky Restaurant (5 mins)
- Elco Market Restaurant (4 mins)
- Global Fusion (8 mins)
- Barbeque Nation (7 mins)
- The Stomach (8 mins)
- KFC (2 mins)
- MC Donalds (4 mins)