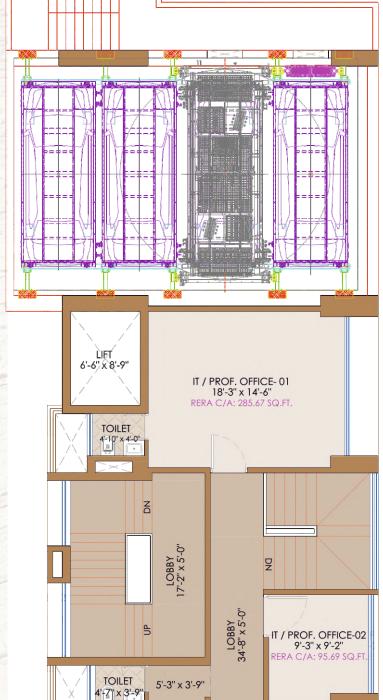

#### COMMERCIAL OFFICE ON FIRST FLOOR

#### **1st FLOOR PLAN**

\_IOILET 5'-3" × 3'-9"

PANTRY

5'-3" x 4'-0"

5'-3" x 4'-5"

IT / PROF. OFFICE- 05

12'-3" x 19'-1" RERA C/A: 312.37 SQ.FT. IT / PROF. OFFICE-03

9'-3" x 12'-8"

ERA C/A: 119.37 SQ.FT

IT / PROF. OFFICE- 04 14'-8" x 19'-1"

RERA C/A: 281.47 SQ.FT.

LIFT 6'-6"/x^6'-1"

TOILET 6'-8" x 4'-0"

od THE LIFESTYLE YOU DESERVE! 99