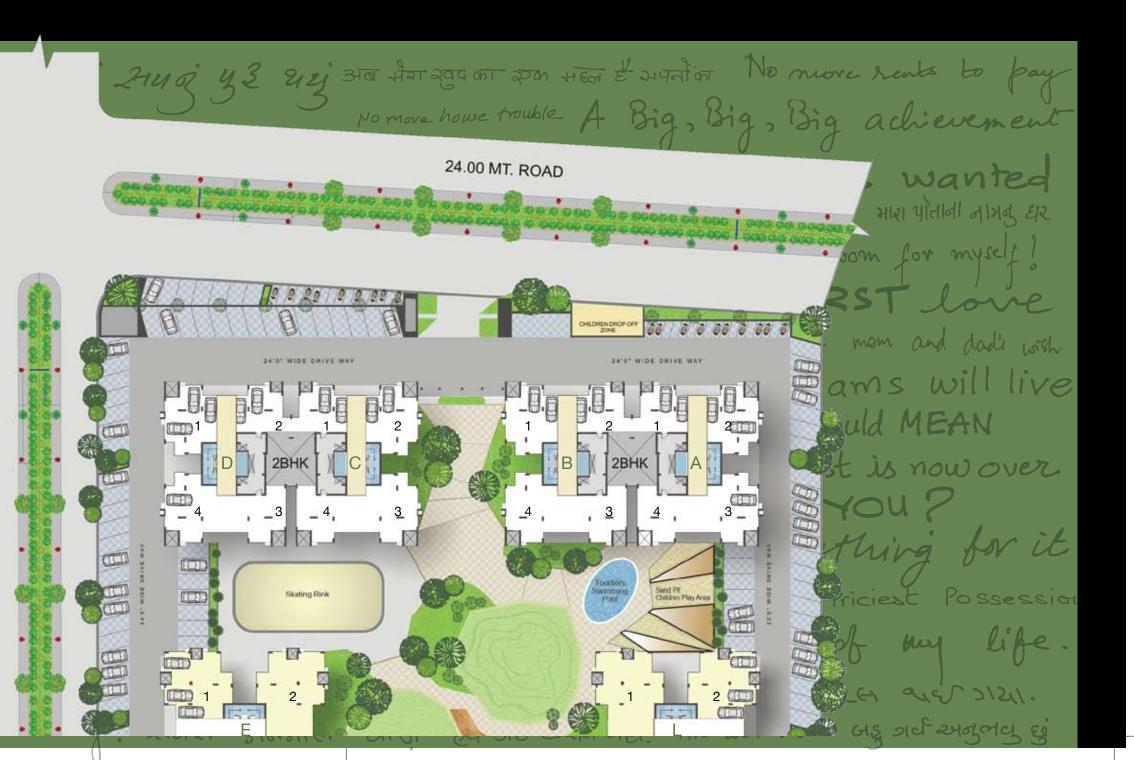

With 480 units, including 2BHK and 3BHK houses, Safal Parisar creates an ideal community living experience. It also enjoys a very strategic location as it is coming up at one of the most promising locations in the newly developed Ahmedabad -South Bopal. It has good connectivity due to its proximity to S. P. Ring Road and also happens to be close to the BRTS route.

Minimalist Design. Maximal Living.

At Safal Parisar, you will find homes with well-planned spaces and exteriors beautified with wonderful landscaping. Just like our earlier project Safal Parivesh, child safety is a signifcant attribute of these homes too. There is a safe, non-vehicular area in the middle and spots for indoor games within the premises.

A dream - Come tru 18.00 MT. ROAD - 3BHK - GYM-Much Mare than a 2 विनी के लिए सबर GREEN AREA A gift for my fan 3 gan me of anin cricket pitch Event Lawn तत्वे त्र दोर्ड टेन्श्व a Wooden Deck मेरी अपनी रवेद ike winning Liggest happing the 2BHK adi Luai Sil मेरी सबसे बडी सफलता मेरा अपता रूपरा PARKINO 10 URAMPOUT living. hassle-tree डोर्ट टेन्शन नही अनमोल रात

Muti-purpose Court

2BHK