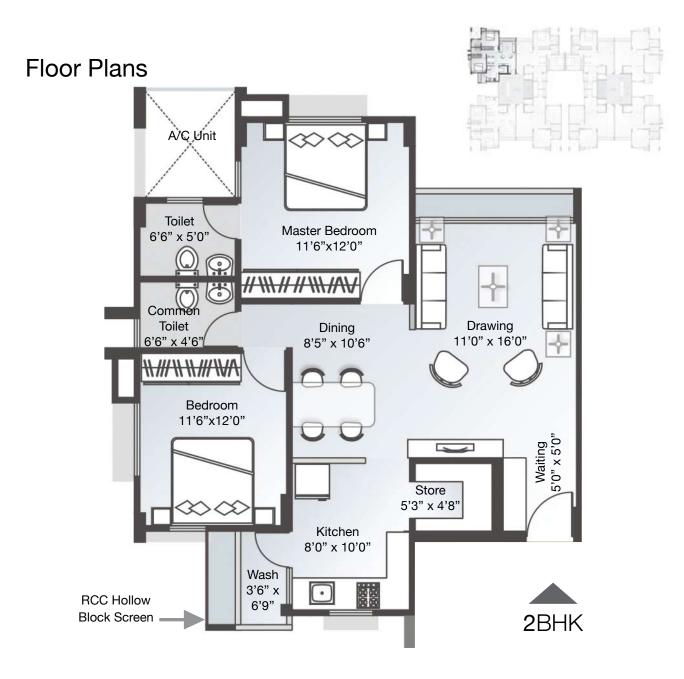

Safal Parisar is an epitome of optimum utilisation of space in architecture and real estate. Minimalism is the quintessence of the architecture in these houses where comfortdriven amenities and quality construction gel together with cost effectiveness. Hence, you get maximum value for money. As far as each apartment is concerned, special care is taken to make the spaces simple, yet elegant. Small innovations are taken up, which deliver big utility. For example, the common toilet has been positioned in such a manner that it can turn into an attached toilet with the guest bedroom in the night. We have made full door sized windows in the drawing room to give a balcony-like experience. In this area, provision for plantations is also made, which is yet another effort from our side to make your living experience a truly satisfied one.

#### **Optimised Spaces**

Every inch of space is thoroughly planned and designed to bring out the best of comfort for you.

- ~ Demarcated play area for toddlers
- ~ Separate parking space for children's bicycles and tricycles
- ~ Huge, underground parking space
- ~ Common bathroom positioned such that it can be used as attached toilet with one of the bedrooms at night