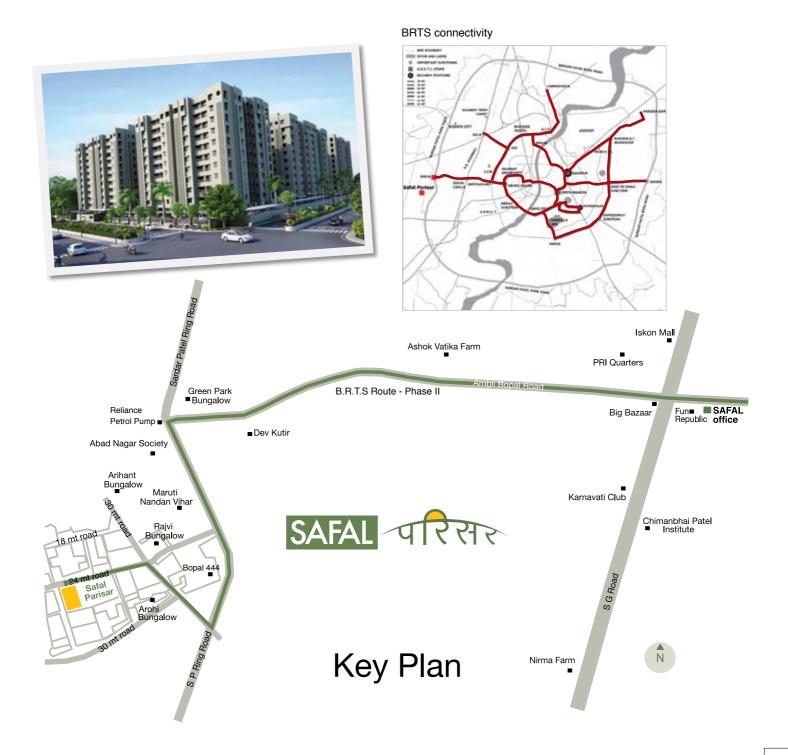

With 480 units, including 2BHK and 3BHK houses, Safal Parisar creates an ideal community living experience. It also enjoys a very strategic location as it is coming up at one of the most promising locations in the newly developed Ahmedabad -South Bopal. It has good connectivity due to its proximity to S. P. Ring Road and also happens to be close to the BRTS route.