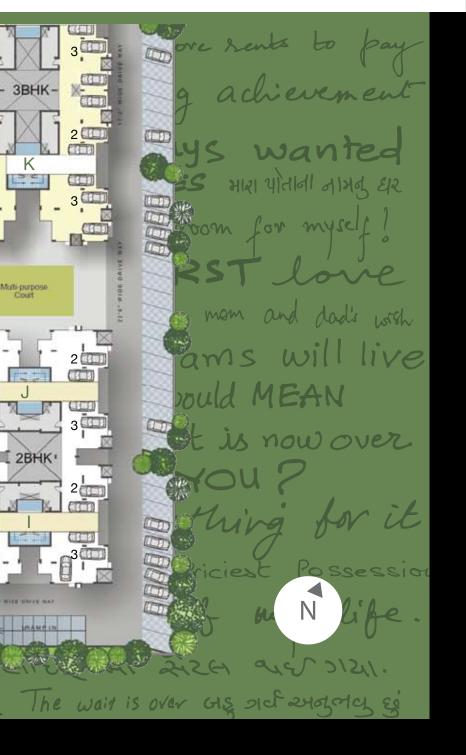

With 480 units, including 2BHK and 3BHK houses, Safal Parisar creates an ideal community living experience. It also enjoys a very strategic location as it is coming up at one of the most promising locations in the newly developed Ahmedabad -South Bopal. It has good connectivity due to its proximity to S. P. Ring Road and also happens to be close to the BRTS route.

Minimalist Design. Maximal Living.

At Safal Parisar, you will find homes with well-planned spaces and exteriors beautified with wonderful landscaping. Just like our earlier project Safal Parivesh, child safety is a signifcant attribute of these homes too. There is a safe, non-vehicular area in the middle and spots for indoor games within the premises.

Muti-purpose Court

2BHK

#### **Livelier Places**

With places to get together, chat, share and enjoy with neighbours, Parisar makes for pleasant community living.

- ~ Amphitheatre
- ~ Bird baths
- ~ Multi-purpose court
- ~ Health club