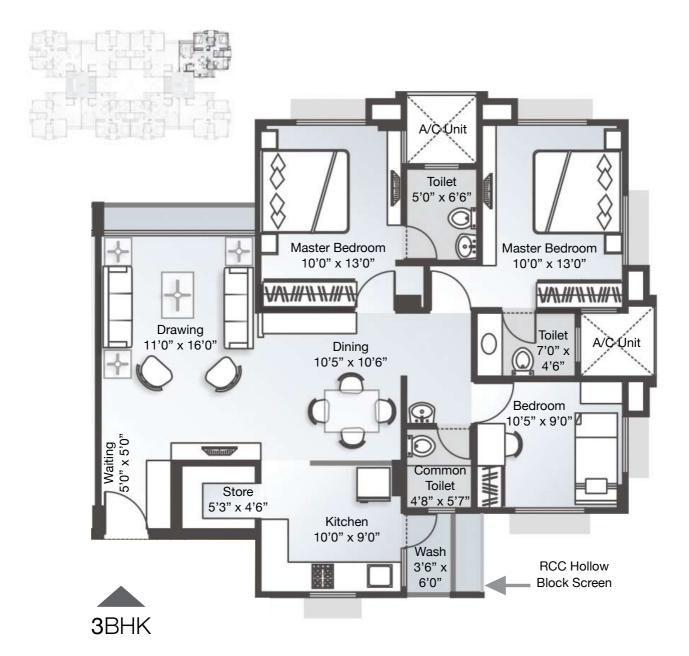

With 480 units, including 2BHK and 3BHK houses, Safal Parisar creates an ideal community living experience. It also enjoys a very strategic location as it is coming up at one of the most promising locations in the newly developed Ahmedabad -South Bopal. It has good connectivity due to its proximity to S. P. Ring Road and also happens to be close to the BRTS route.

Safal Parisar is an epitome of optimum utilisation of space in architecture and real estate. Minimalism is the quintessence of the architecture in these houses where comfortdriven amenities and quality construction gel together with cost effectiveness. Hence, you get maximum value for money. As far as each apartment is concerned, special care is taken to make the spaces simple, yet elegant. Small innovations are taken up, which deliver big utility. For example, the common toilet has been positioned in such a manner that it can turn into an attached toilet with the guest bedroom in the night. We have made full door sized windows in the drawing room to give a balcony-like experience. In this area, provision for plantations is also made, which is yet another effort from our side to make your living experience a truly satisfied one.