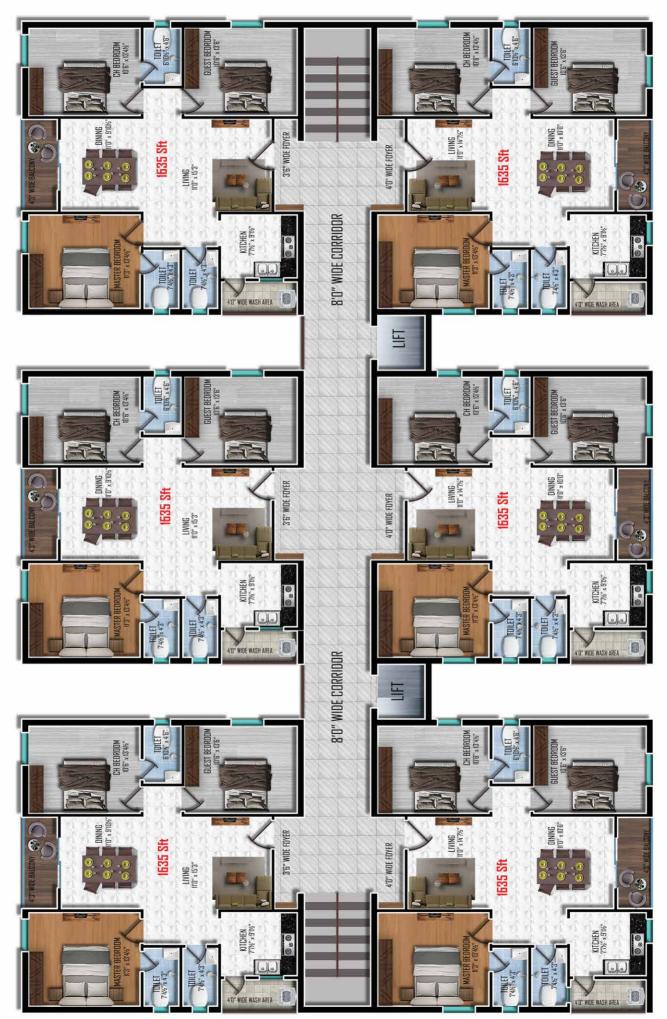

TOTAL OF
5 BLOCKS WITH
5 FLOORS EACH

A, B, C BLOCKS HAVE 2 BHK UNITS

D & E BLOCKS EXCLUSIVELY HAVE 3 BHK UNITS.

Amongst 180 Flats 120 would be 2 BHK and 60 would be 3 BHK.

2 BHK would be 1290 Sq. FT and 3 BHK would be 1635 Sq. FT