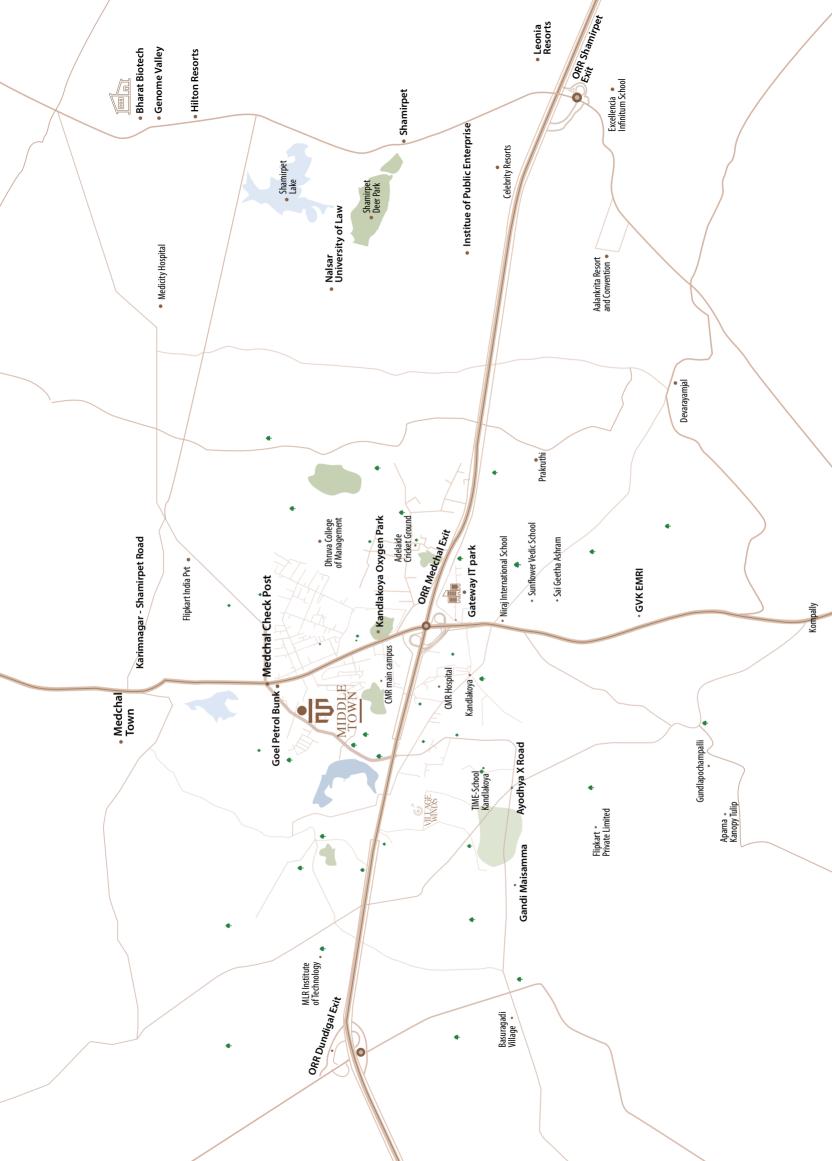

# IN THE VICINITY... GATEWAY IT PARK

Just five minutes away from Middle Town, the government is setting up the 'Gateway IT Park' project at Kandlakoya in the Medchal-Malkajgiri district as part of its GRID (growth in dispersion) strategy to diffuse IT sector growth across Hyderabad. It is located near ORR and has excellent connectivity as it will take just an hour to reach the Shamshabad International Airport as well as Gachibowli and Hi-Tec City. The MMTS project is also located very close to the Gateway IT Park and efforts are underway to develop the Gundlapochampally station.

# **OXYGEN PARK**

Two minutes away from Middle Town, Spread over 75 acres, the Oxygen Park is a natural treat for those desperate to escape, take a break from hectic city life, and enjoy a walk in the serene beauty of nature. The three-kilometre-long track inside this conserved forest is perfect for breathing fresh air and the best place for a morning walk. There is also a special butterfly park with a variety of flowering plants.

### THE BEST WAY TO MIDDLE TOWN!

Middle Town offers many advantages, such as quick connectivity, and multi-fold appreciation.

- 5 mins to Gateway IT park
- 5 mins to 'ORR' Exit 6 an advantage for city commuters
- 2 mins to Kandlakoya Oxygen Park for fresh air, always!
- Near CMR main campus
- Engineering, Medical & Damp; Management Institutions & Damp; Schools in the near vicinity
- Set in the cluster of multiple Tech & Damp; Pharma Companies a home near the office!
- Just off the Nagpur highway easy connectivity

The ever-so-convenient location is the main reason Middletown got its name! In the vicinity and strategically placed in the middle of popular attractions and resorts like Leonia, Alakritha, Celebrity, the upcoming Hilton and many more, you are just a few kilometres away from a retreat! Also in close proximity to the great business district of Genome Valley, your workplace may basically be your neighbour!