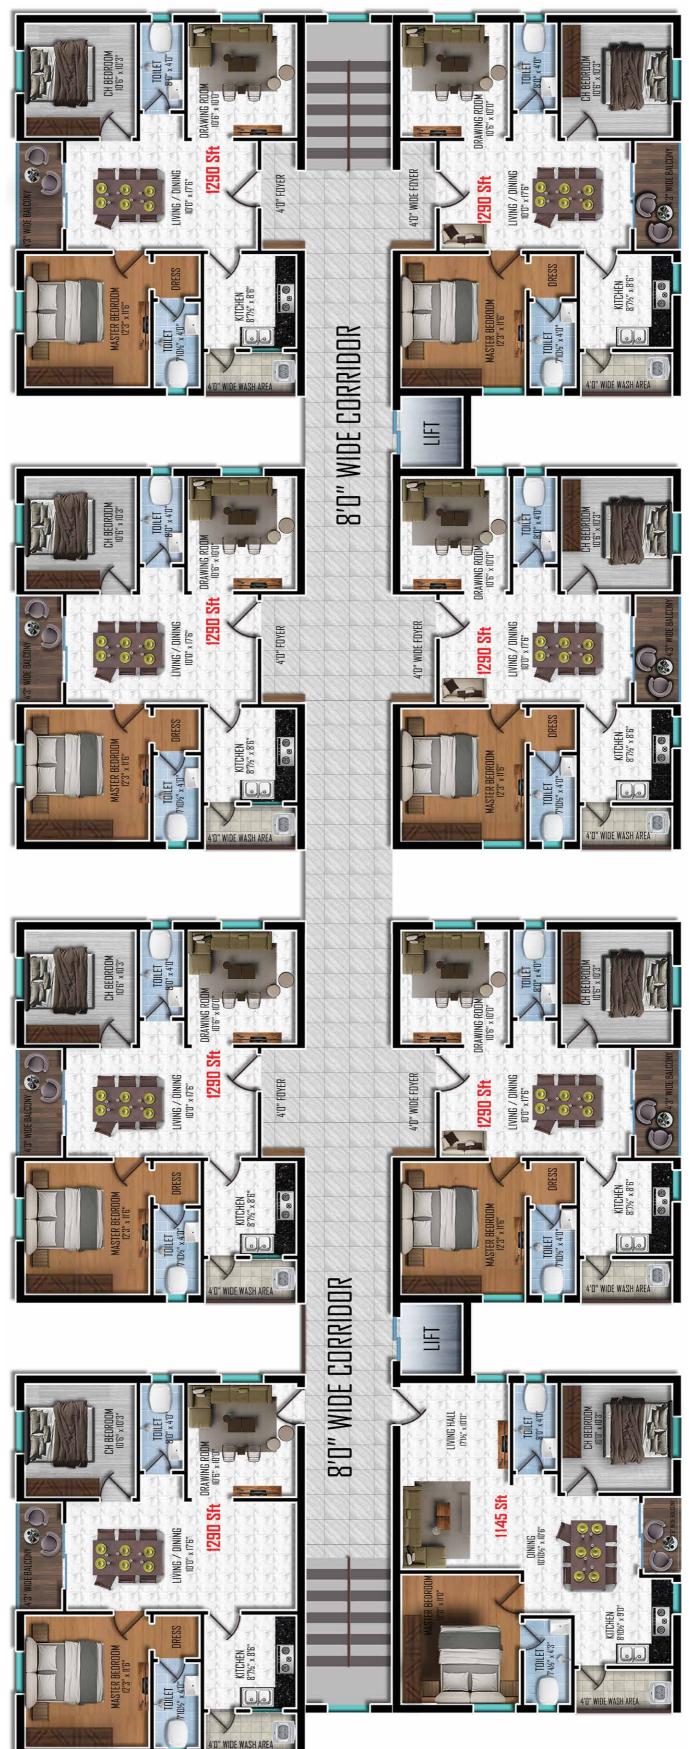

TOTAL OF
5 BLOCKS WITH
5 FLOORS EACH

A, B, C BLOCKS HAVE 2 BHK UNITS

D & E BLOCKS EXCLUSIVELY HAVE 3 BHK UNITS.

Amongst 180 Flats 120 would be 2 BHK and 60 would be 3 BHK.

2 BHK would be 1290 Sq. FT and 3 BHK would be 1635 Sq. FT