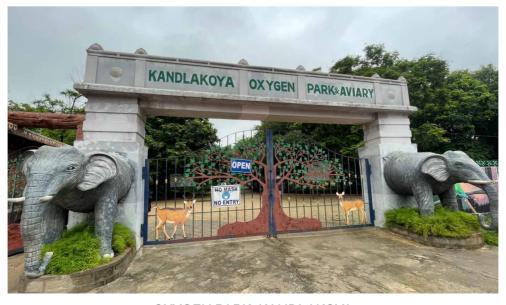

# **OXYGEN PARK**

Two minutes away from Middle Town, Spread over 75 acres, the Oxygen Park is a natural treat for those desperate to escape, take a break from hectic city life, and enjoy a walk in the serene beauty of nature. The three-kilometre-long track inside this conserved forest is perfect for breathing fresh air and the best place for a morning walk. There is also a special butterfly park with a variety of flowering plants.