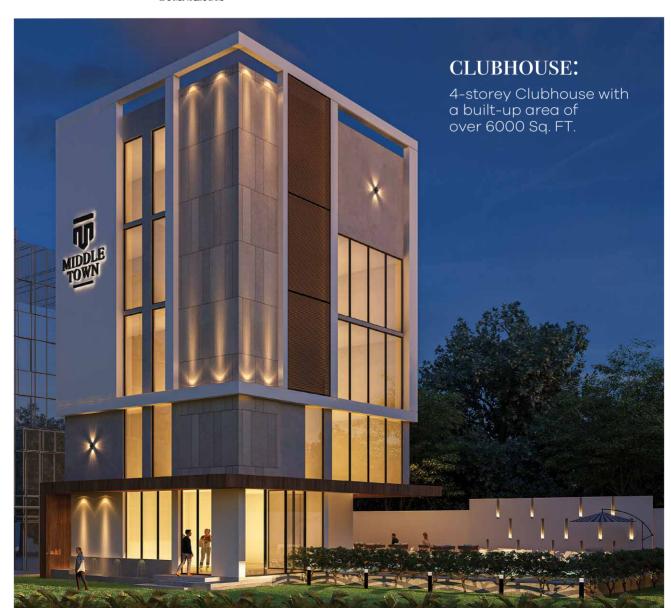

# **SOMETHING FOR EVERYONE!**

A multifunctional 4-storey clubhouse at Middle Town provides a unique space, be it a small catch-up over coffee, peaceful yoga meditation, or even your big celebrations. You can swim away your stress, at the swimming pool or get a fresh look at the salon. There is something for everyone here!

The Clubhouse has a built-up area of Approx 6000 Sq. FT. and many modern amenities such as...

PROVISIONAL STORE

MULTIPLE INDOOR GAMES

MULTI-PURPOSE ROOM FOR YOGA, SMALL PARTIES, ETC

**GUEST ROOMS** 

BEAUTY SALON