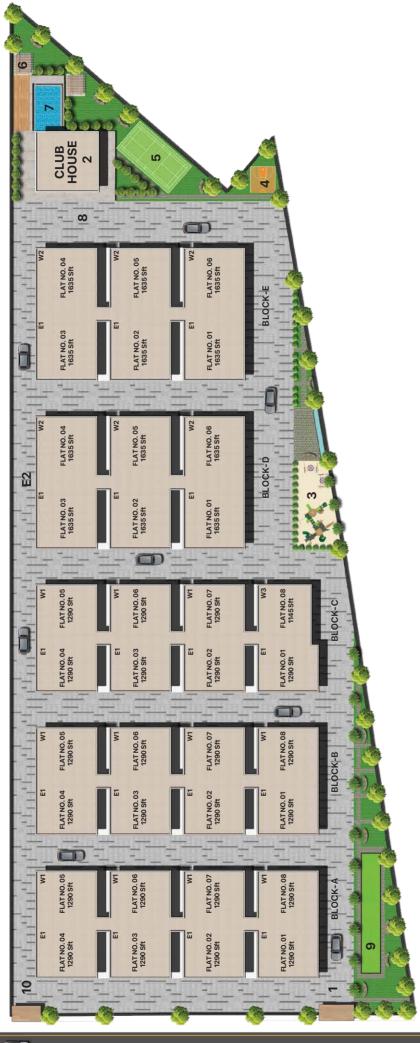

TOTAL OF
5 BLOCKS WITH
5 FLOORS EACH

A, B, C BLOCKS HAVE 2 BHK UNITS

D & E BLOCKS EXCLUSIVELY HAVE 3 BHK UNITS.

Amongst 180 Flats 120 would be 2 BHK and 60 would be 3 BHK.

2 BHK would be 1290 Sq. FT and 3 BHK would be 1635 Sq. FT

## LEGEND:

- 1. ENTRANCE GATE
- 2. CLUB HOUSE
- 3. KIDS PLAY AREA
- 4. SEMI BASKET BALL COURT
- 5. BADMINTON
- 6. GAJEBO
- 7. SWIMMING POOL
- 8. DRIVE WAY
- 9. PARK AREA
- 10. EXIT GATE