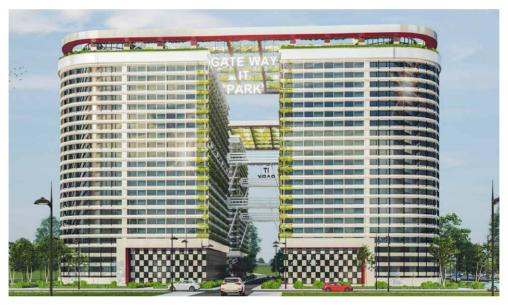

# IN THE VICINITY... GATEWAY IT PARK

Just five minutes away from Middle Town, the government is setting up the 'Gateway IT Park' project at Kandlakoya in the Medchal-Malkajgiri district as part of its GRID (growth in dispersion) strategy to diffuse IT sector growth across Hyderabad. It is located near ORR and has excellent connectivity as it will take just an hour to reach the Shamshabad International Airport as well as Gachibowli and Hi-Tec City. The MMTS project is also located very close to the Gateway IT Park and efforts are underway to develop the Gundlapochampally station.