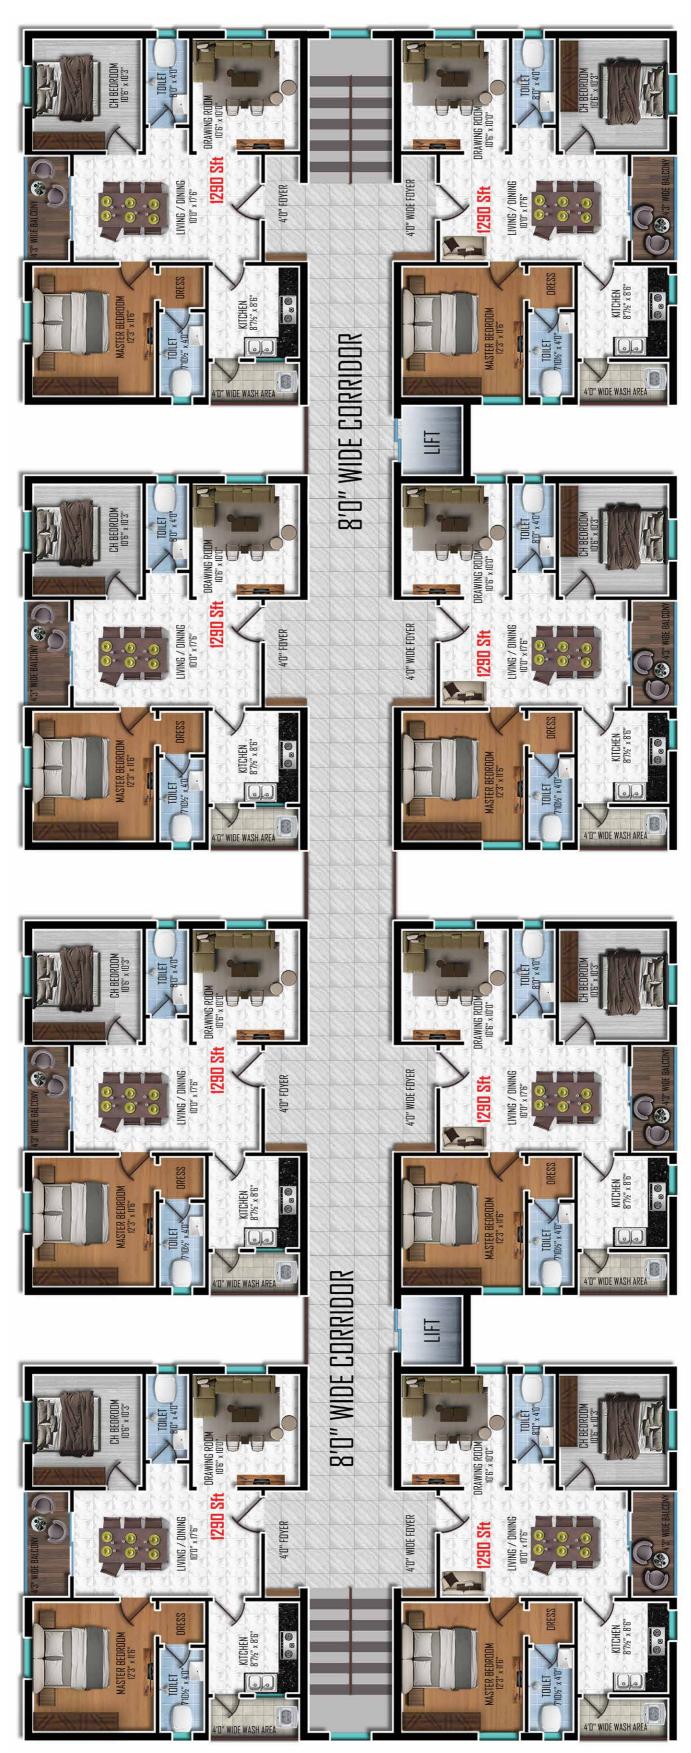

TOTAL OF
5 BLOCKS WITH
5 FLOORS EACH

A, B, C BLOCKS HAVE 2 BHK UNITS

D & E BLOCKS EXCLUSIVELY HAVE 3 BHK UNITS.

Amongst 180 Flats 120 would be 2 BHK and 60 would be 3 BHK.

2 BHK would be 1290 Sq. FT and 3 BHK would be 1635 Sq. FT