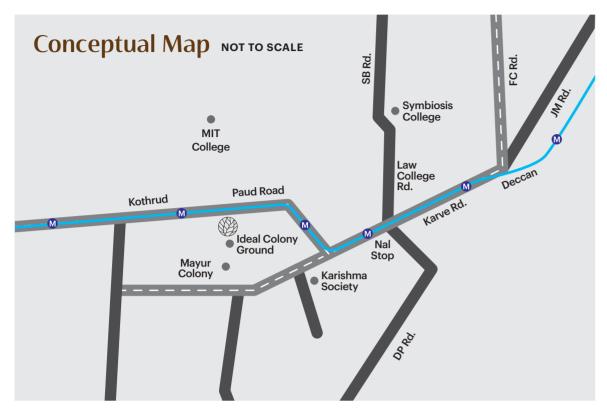

Site Address: Plot No. 21, Survey No. 129, Ideal Colony, Kothrud, Pune 411 038.

# **Location Highlights**

#### **SCHOOLS**

- M.I.T School
- Symbiosis Primary School
- Abhinava Vidyalaya
- Panditrao Agashe School
- · Bal Shikshan School
- City Pride International School
- · P Jog School

#### **LANDMARKS**

- Deccan
- · Chandani Chowk
- Pune University
- Pune Railway Station

### **HOSPITALS**

- Gupte Hospital
- · Sahyadri Hospital
- · Krishna Hospital

- Marathe Hospital
- Shashwat Hospital
- · Deenanath Hospital

#### COLLEGES

- Bhandarkar Institute
- M.I.T. Collage
- BMCC
- MMCC
- Symbiosis

#### **SPORTS CLUBS**

- Chaitanya Club
- · Solaris Club
- · Metrocity Sports & Health Club

#### MALLS

- The Pavillion
- Westside
- · Centro Mall
- Geetai Mall