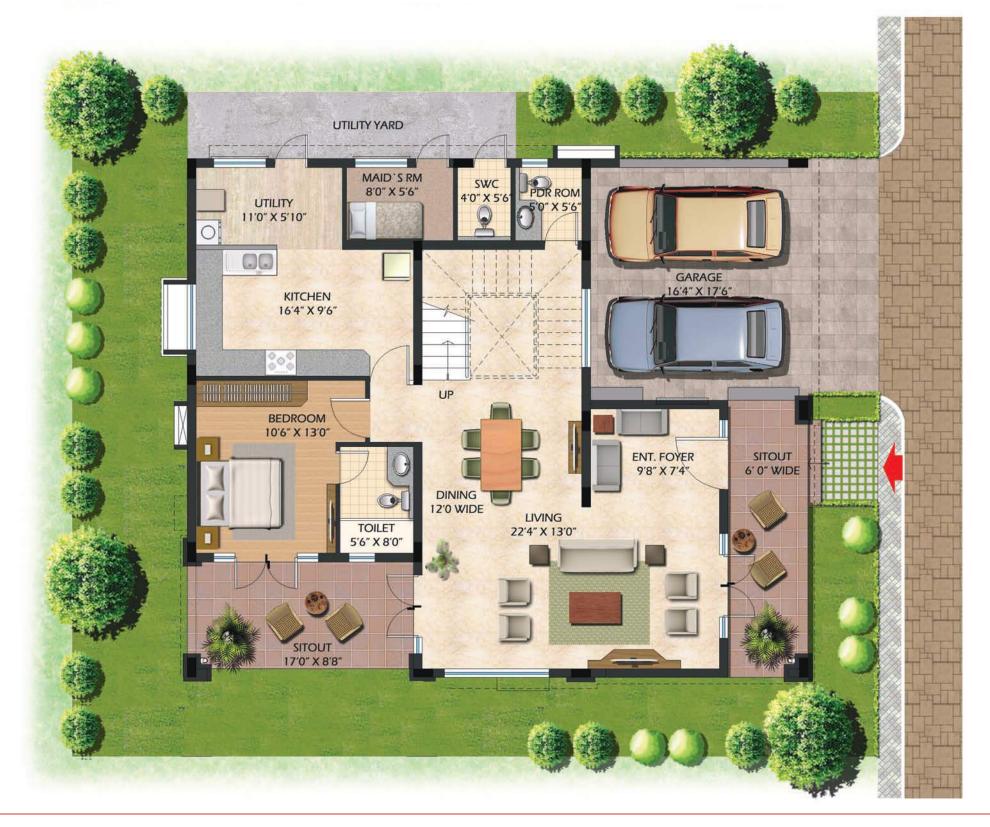

Read on to discover just how Prestige Glenwood fulfils your picture of the perfect home

| LEGEND     |         |  |  |  |
|------------|---------|--|--|--|
| Color code | BUA (SF |  |  |  |
| A          | 3694    |  |  |  |
| A1         | 3662    |  |  |  |
| В          | 3339    |  |  |  |
| B1         | 3339    |  |  |  |
| C          | 2940    |  |  |  |
| <u>C1</u>  | 2940    |  |  |  |
|            |         |  |  |  |