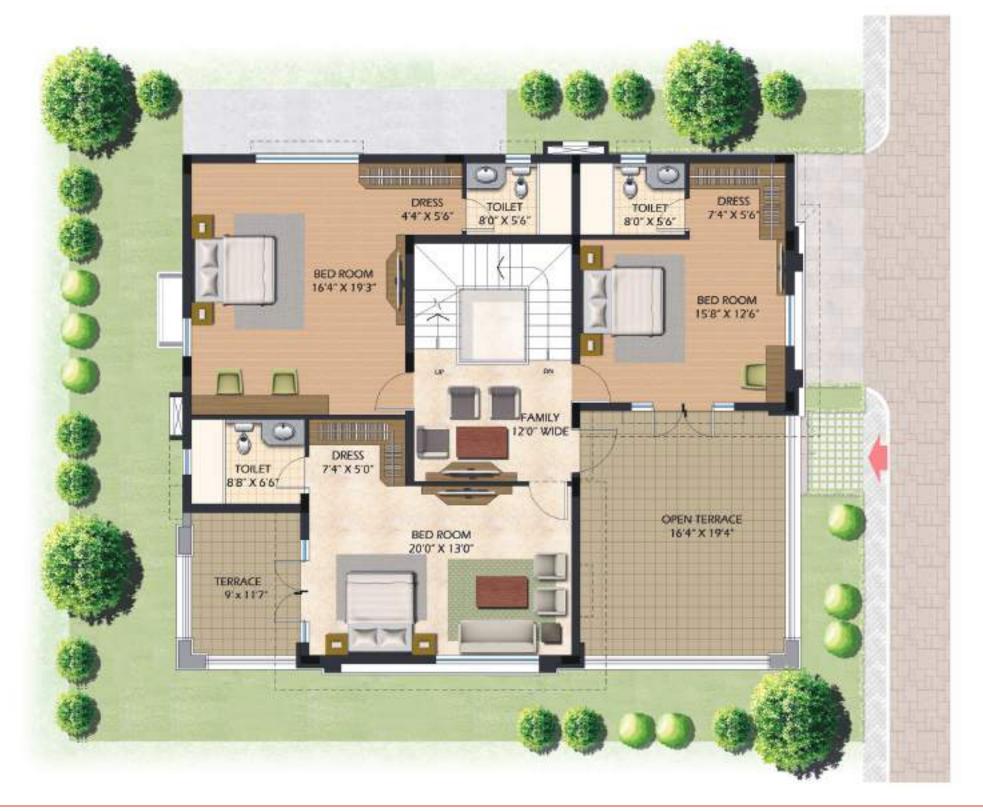

Read on to discover just how Prestige Glenwood fulfils your picture of the perfect home

| LEGEND     |         |  |  |  |
|------------|---------|--|--|--|
| Color code | BUA (SF |  |  |  |
| A          | 3694    |  |  |  |
| A1         | 3662    |  |  |  |
| В          | 3339    |  |  |  |
| B1         | 3339    |  |  |  |
| C          | 2940    |  |  |  |
| <u>C1</u>  | 2940    |  |  |  |
|            |         |  |  |  |