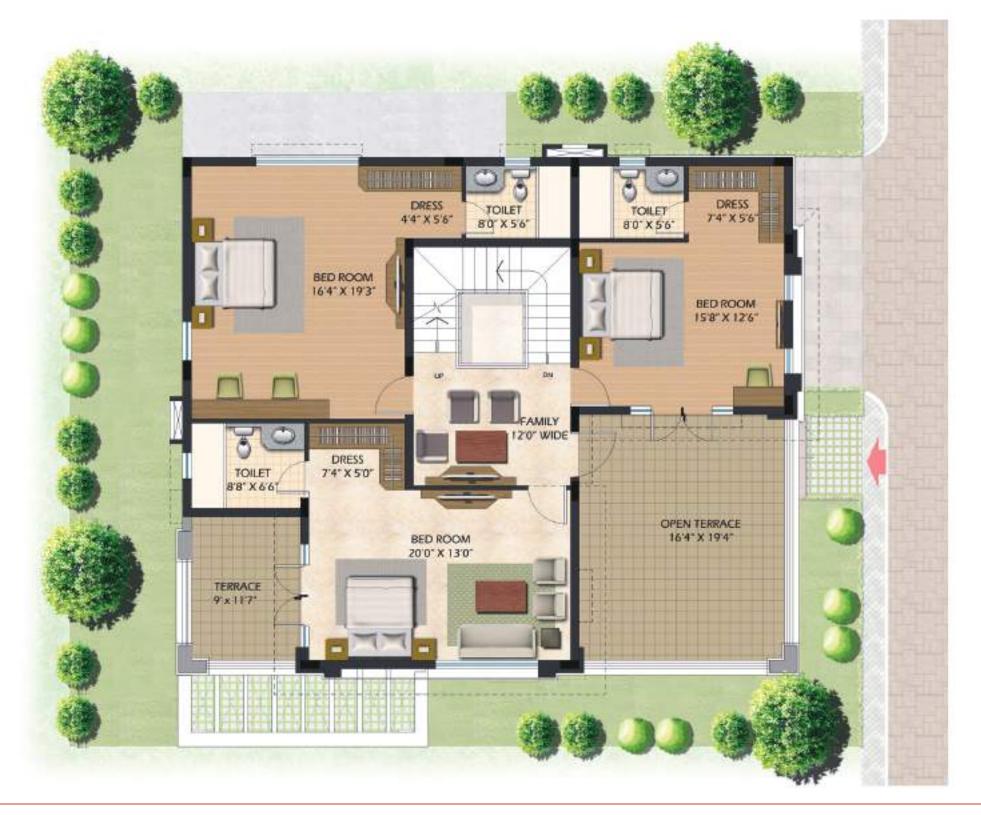

Read on to discover just how Prestige Glenwood fulfils your picture of the perfect home

| LEGEND     |         |  |  |  |
|------------|---------|--|--|--|
| Color code | BUA (SF |  |  |  |
| A          | 3694    |  |  |  |
| A1         | 3662    |  |  |  |
| В          | 3339    |  |  |  |
| B1         | 3339    |  |  |  |
| C          | 2940    |  |  |  |
| <u>C1</u>  | 2940    |  |  |  |
|            |         |  |  |  |