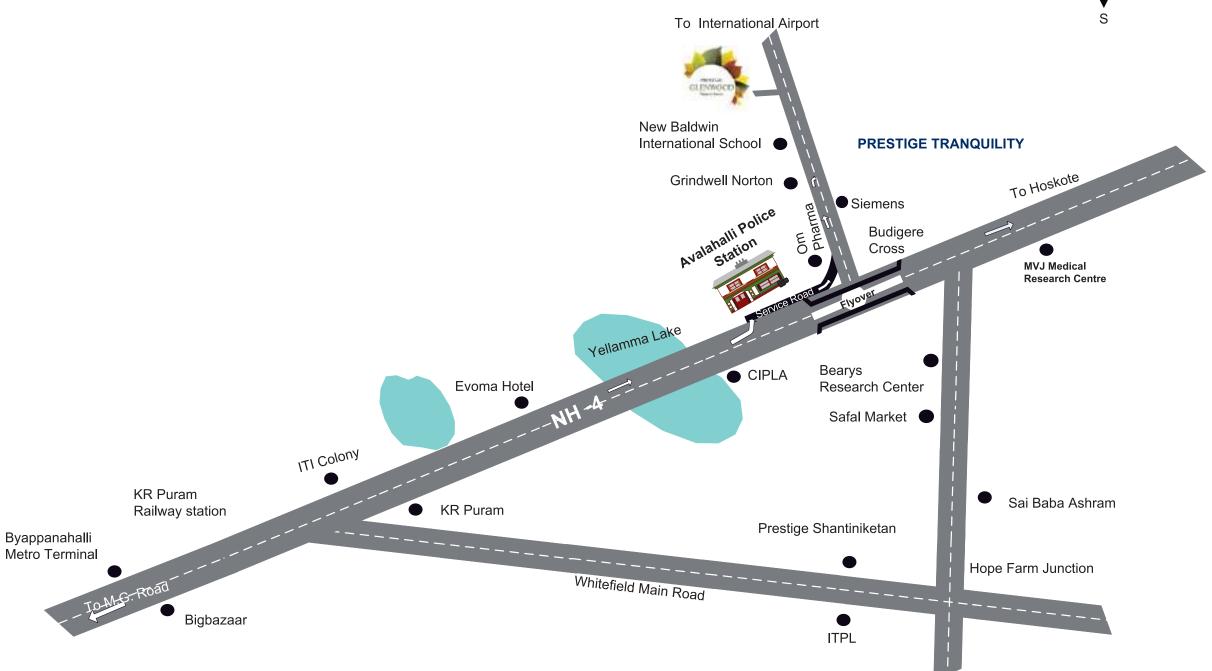

## LOCATION MAP

. \_ \_ \_ . \_ . .

Prestige Estates Projects Limited

'The Falcon House', No.1, Main Guard Cross Road, Bangalore - 560 001.

Ph: +91-80-25591080, +91-80-25597550. Fax: +91-80-25591945.

E-mail: properties@vsnl.com www.prestigeconstructions.com

il: properties@vsnl.com www.prestigeconstructions.com

- Bangalore - Chennai - Goa - Hyderabad - Kochi - Mangalore - Mysore