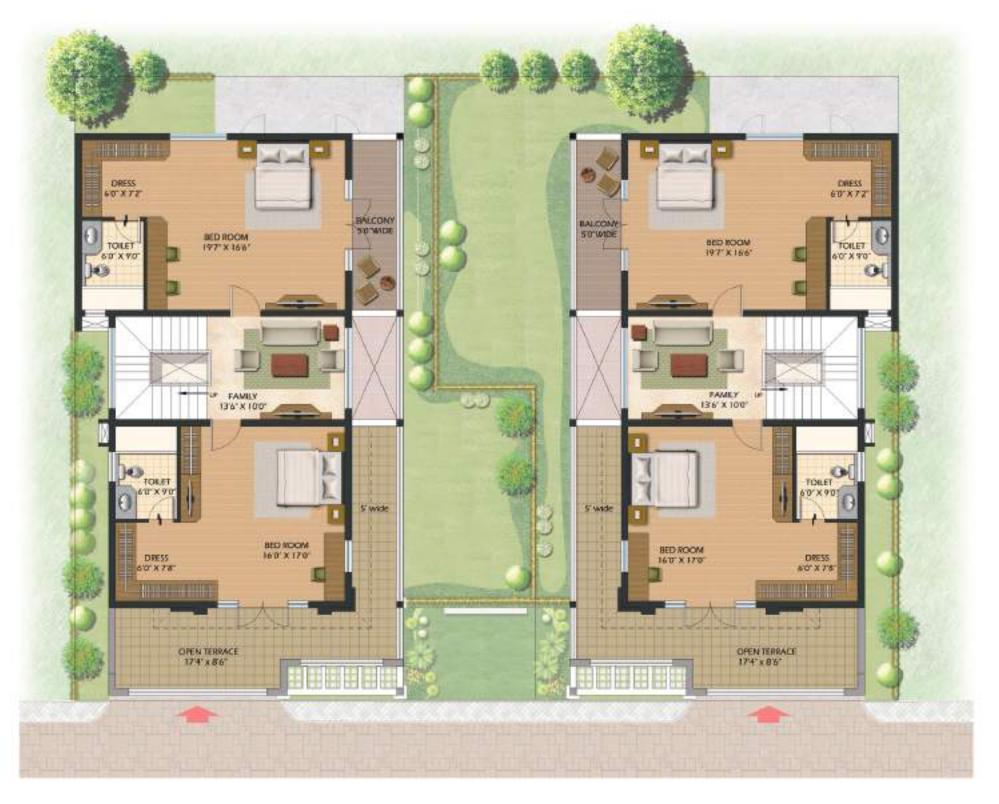

Read on to discover just how Prestige Glenwood fulfils your picture of the perfect home

| LEGEND     |         |  |  |  |
|------------|---------|--|--|--|
| Color code | BUA (SF |  |  |  |
| A          | 3694    |  |  |  |
| A1         | 3662    |  |  |  |
| В          | 3339    |  |  |  |
| B1         | 3339    |  |  |  |
| C          | 2940    |  |  |  |
| <u>C1</u>  | 2940    |  |  |  |
|            |         |  |  |  |