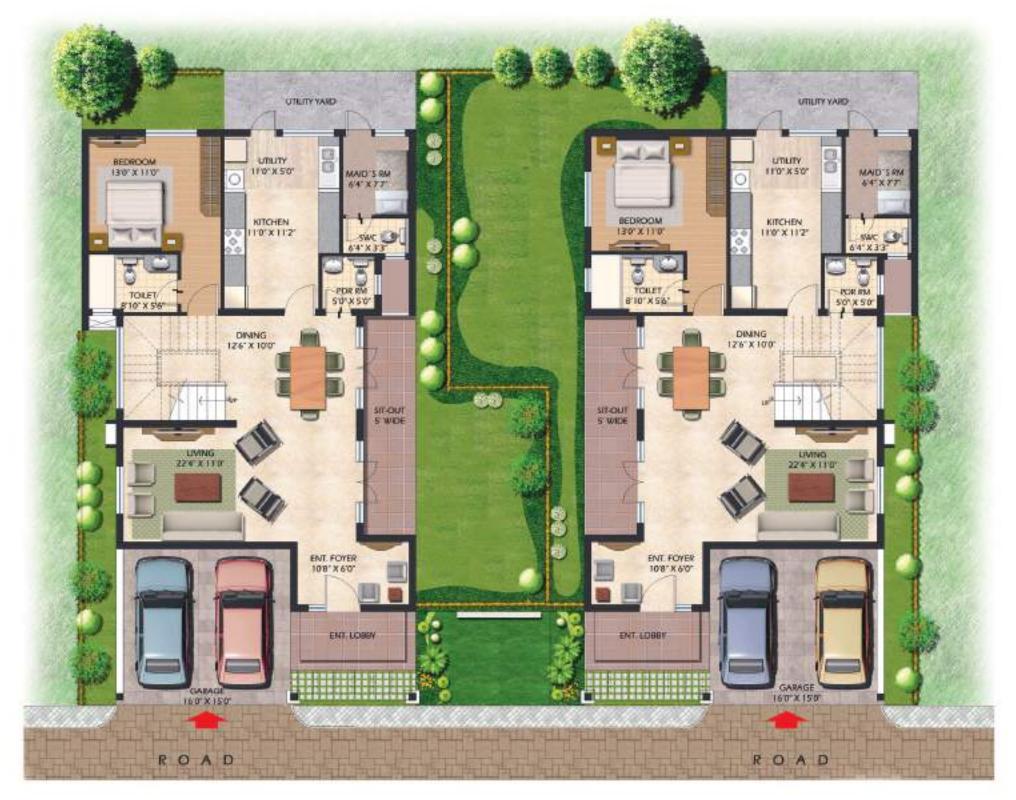

Read on to discover just how Prestige Glenwood fulfils your picture of the perfect home

| LEGEND     |         |  |  |  |
|------------|---------|--|--|--|
| Color code | BUA (SF |  |  |  |
| A          | 3694    |  |  |  |
| A1         | 3662    |  |  |  |
| В          | 3339    |  |  |  |
| B1         | 3339    |  |  |  |
| C          | 2940    |  |  |  |
| <u>C1</u>  | 2940    |  |  |  |
|            |         |  |  |  |