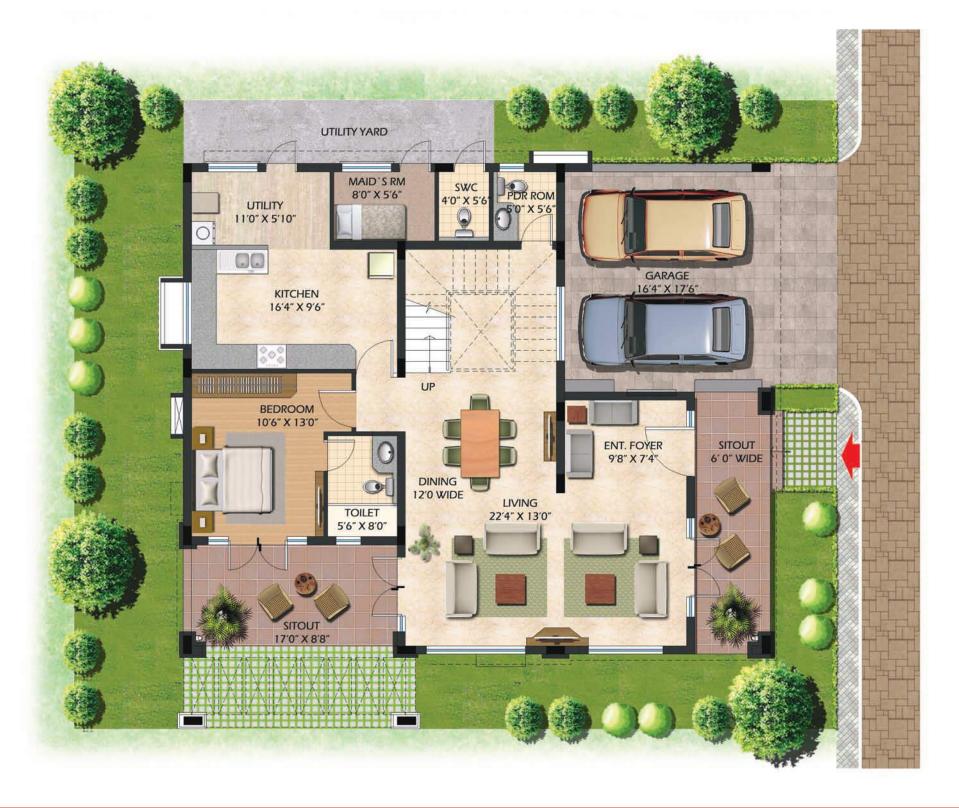

Read on to discover just how Prestige Glenwood fulfils your picture of the perfect home

| LEGEND     |         |  |  |  |
|------------|---------|--|--|--|
| Color code | BUA (SF |  |  |  |
| A          | 3694    |  |  |  |
| A1         | 3662    |  |  |  |
| В          | 3339    |  |  |  |
| B1         | 3339    |  |  |  |
| C          | 2940    |  |  |  |
| <u>C1</u>  | 2940    |  |  |  |
|            |         |  |  |  |