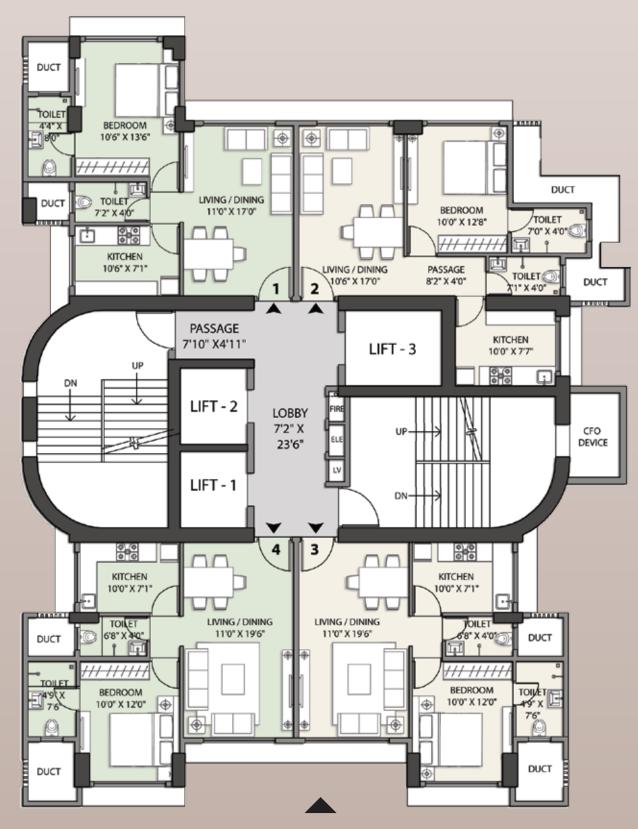

### Typical floor plan

WING - A

| FLAT<br>NO. | RERA AREA<br>SQ.MT. | RERA AREA<br>SQ.FT. |
|-------------|---------------------|---------------------|
| 1           | 46.24               | 497.73              |
| 2           | 46.76               | 503.32              |
| 3           | 46.38               | 499.23              |
| 4           | 46.46               | 500.10              |

WING - B

| FLAT<br>NO. | RERA AREA<br>SQ.MT. | RERA AREA<br>SQ.FT. |
|-------------|---------------------|---------------------|
| 1           | 98.74               | 1062.84             |
| 2           | 72.21               | 777.27              |
| 3           | 72.15               | 776.62              |
| 4           | 72.76               | 783.19              |