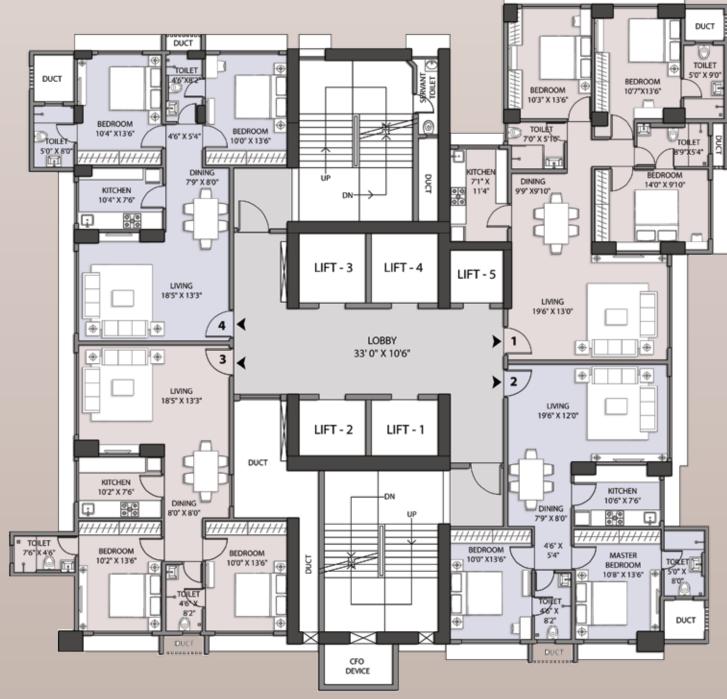

### Typical floor plan

WING - A

| FLAT<br>NO. | RERA AREA<br>SQ.MT. | RERA AREA<br>SQ.FT. |
|-------------|---------------------|---------------------|
| 1           | 46.24               | 497.73              |
| 2           | 46.76               | 503.32              |
| 3           | 46.38               | 499.23              |
| 4           | 46.46               | 500.10              |

WING - B

| FLAT<br>NO. | RERA AREA<br>SQ.MT. | RERA AREA<br>SQ.FT. |
|-------------|---------------------|---------------------|
| 1           | 98.74               | 1062.84             |
| 2           | 72.21               | 777.27              |
| 3           | 72.15               | 776.62              |
| 4           | 72.76               | 783.19              |