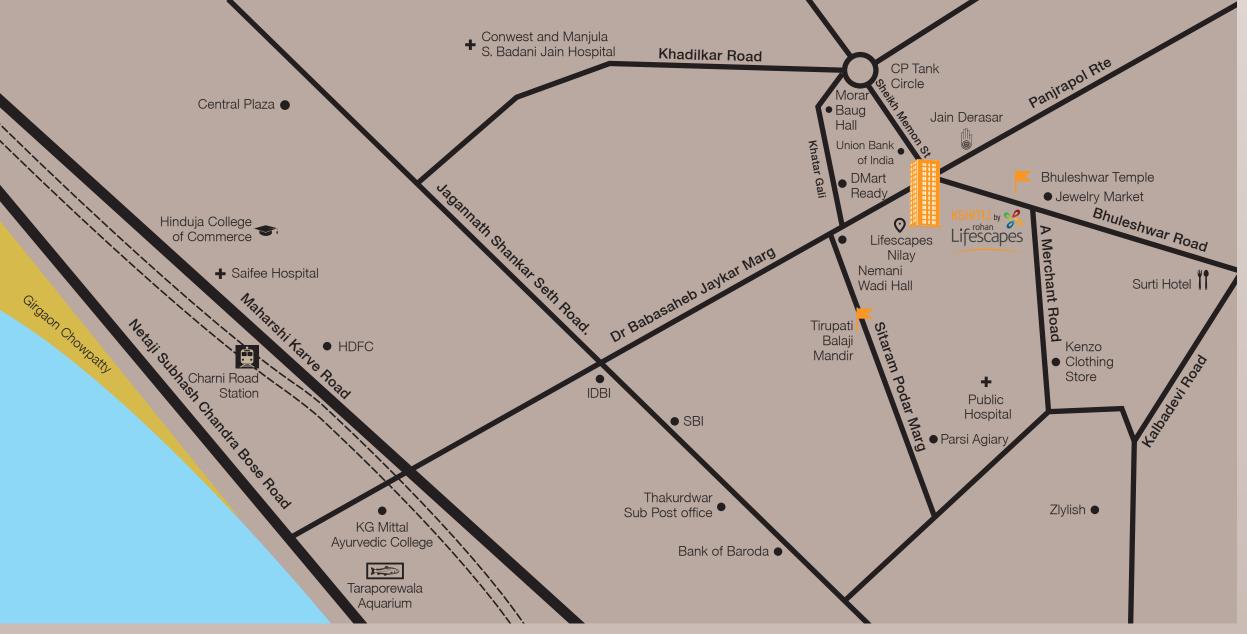

### Close at hand

In close proximity to gold and metal martket

O 1 Min. - CP Tank

3 Mins. - Charni Road Station

★ 5 Mins. - Saifee Hospital

Map is not to scale. Travel time under normal traffic conditions (except peak hours).