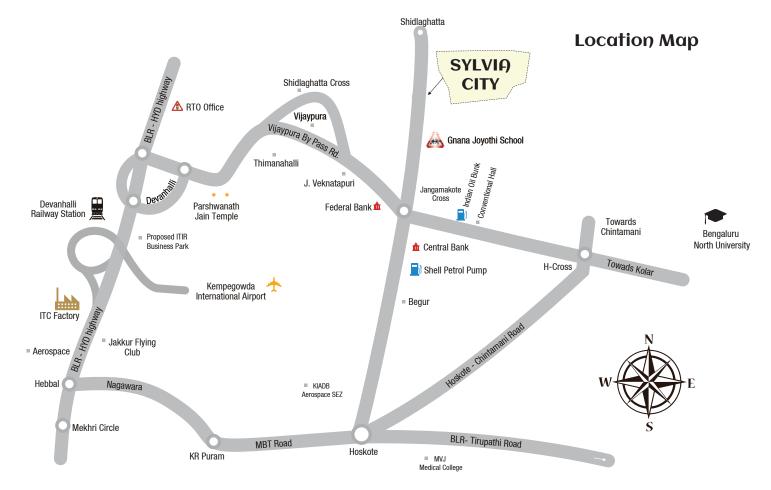

# Home Away from The City, Yet Close Enough

The experience at Sylvia City would take you miles away from the IT hub, which is specially crafted for you and a select few. Located near Jangamakote Cross, the project is in Close proximity to Kempegowda International Airport in Devanahalli, Vijayapura Town, Kolar, Hoskote and North Bangalore.

### **Sylvia City is well Connected to:**

### Hospitals

- · Govt. Hospital
- MVJ Hospital
- C.S.I. Hospital, Chikkaballapur

# Ongoing & Existing Development

- · Residential Hub in Hoskote
- Aerospace Park near Devanahalli
- Roads Kolar Chikkaballapur Road, State Highway 35

### **Upcoming Development**

- · North Bangalore University in Jangamkote
- Well Planned Industrial Layout KIADB
- Planned Peripheral Ring Road PRR
- Proposed Information Technology Investment Region ITIR
- Proposed 120 ft wide road from Sidlaghatta to Hoskote

### **Schools**

- Gnana Jyothi High School
- BMV (Nursery to High School)
- SJC Institute of Engineering and Technology

Close to Bangalore International Airport

9M X 15M

12M X 18M

Rectangular

Odd Sizes

Svamitva Sylvia City
PHASE 1