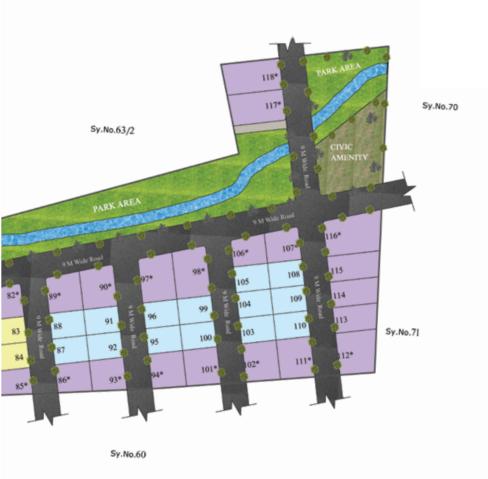

# **Master Plan**

# **PLOT SIZE**

9.14M X 12.19M

9.14 M X 15.24M

ODD PLOT

RERA No: PRM/KA/RERA/1254/465/PR/171103/001216