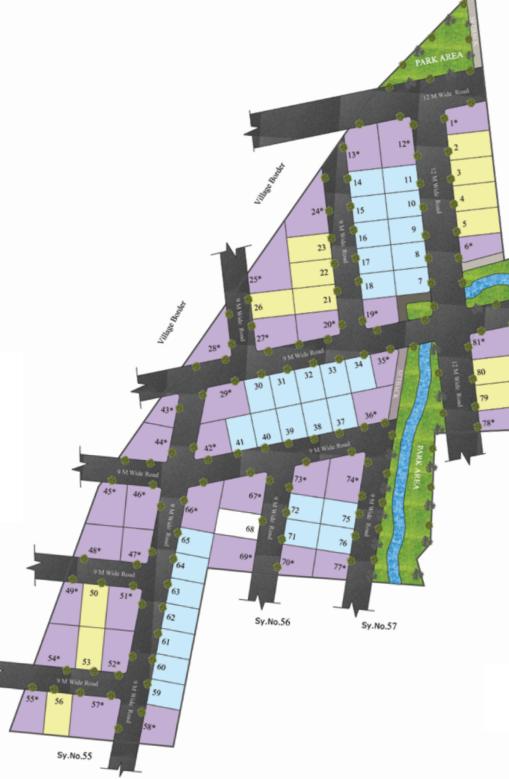

# **Master Plan**

# **PLOT SIZE**

9.14M X 12.19M

9.14 M X 15.24M

ODD PLOT

RERA No: PRM/KA/RERA/1254/465/PR/171103/001216