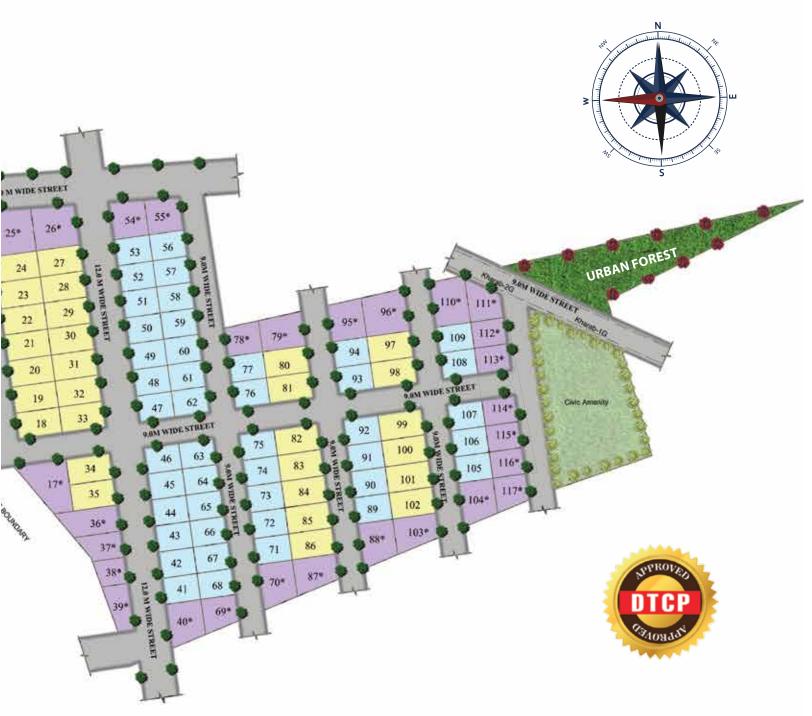

# **Master Plan**

# **PLOT SIZE**

9.14M X 12.19M

9.14 M X 15.24M

ODD PLOT

RERA No: PRM/KA/RERA/1254/465/PR/171103/001216