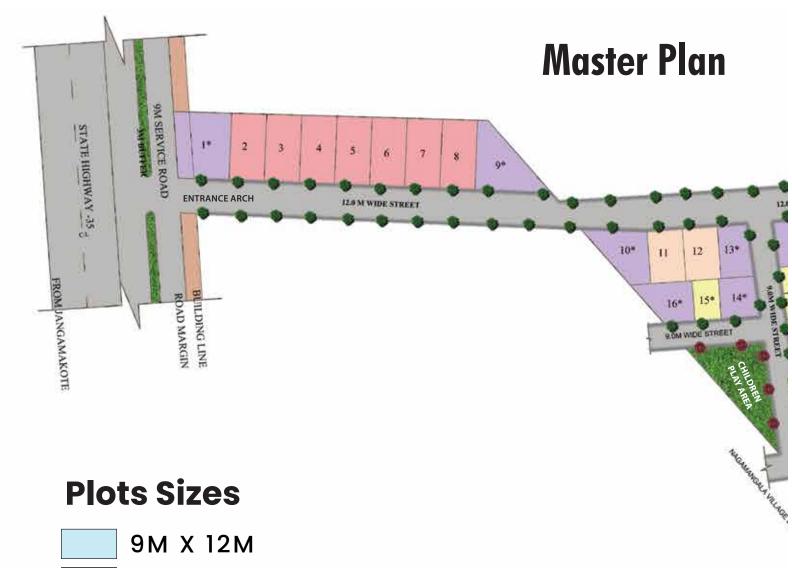

# **Master Plan**

# **PLOT SIZE**

9.14M X 12.19M

9.14 M X 15.24M

ODD PLOT

RERA No: PRM/KA/RERA/1254/465/PR/171103/001216