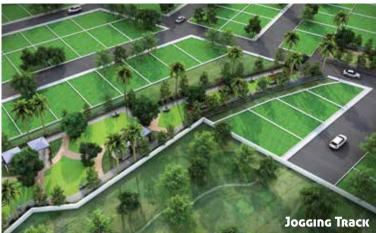

#### **WORLD CLASS INFRASTRUCTURE**

- Well Designed road network of 40 Feet Road and 30 Feet Asphalted Road with Pedestrian walkways lined with shade giving trees
- Underground Sewage Connection and Storm Water Drains With Sewage treatment Plant

#### **LUXURY LIFESTYLE**

- A stylish Entrance Gate
- Beautiful Landscaped Garden
- Jogging track with sit-out
- · Club House
- · Children Play Area
- Urban forest
- Acupressure Track

RERA No: PRM/KA/RERA/1254/465/PR/171103/001216 | www.rera.karnataka.gov.in