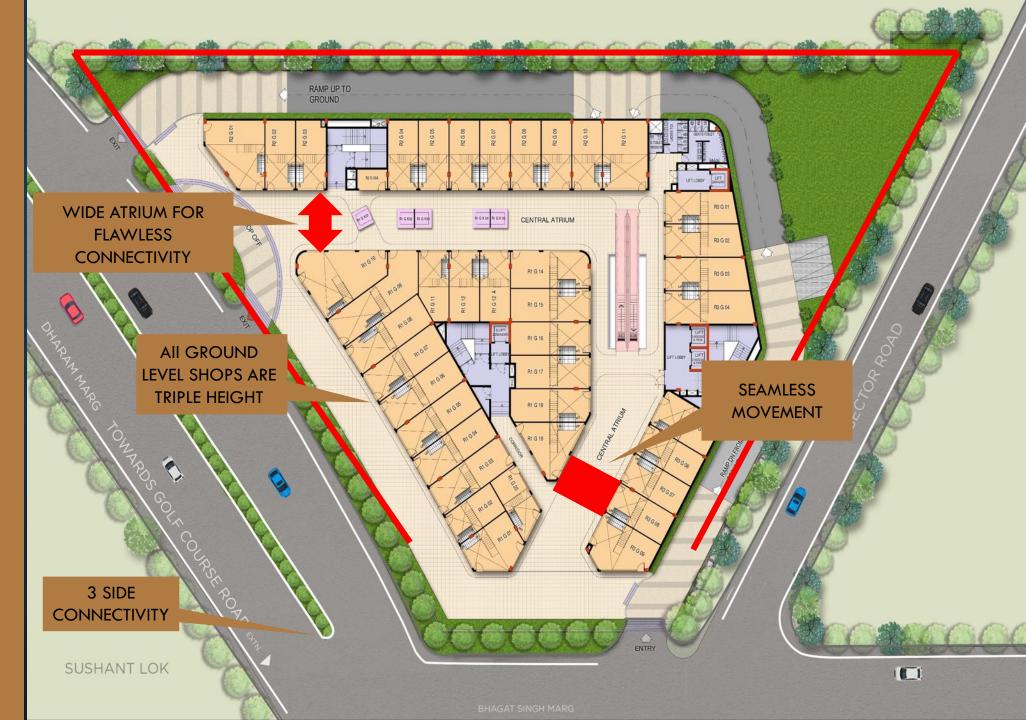

#### STRATEGICALLY LOCATED SITE

- A UNIQUE DESIGN
- HI-VISIBILITY RETAIL
- METICULOUSLY
  PLANNED RETAIL
  UNITS

**GROUND FLOOR** 

## ADVANTAGES OF SCO IN RETAIL

FOOD COUL

CAFE

PARD

PZARA

LIOR

LAT PALACE

3-SIDE ACCESS ENSURING OPTIMUM VISIBILITY & CONNECTIVITY - -

#### SEAMLESS CONNECTIVITY

PARDA

PZARA

AV DESIGN

FASHION

RED PALACE

SEPARATE PEDESTRIAN & VEHICULAR MOVEMENT

Delhi Jazz