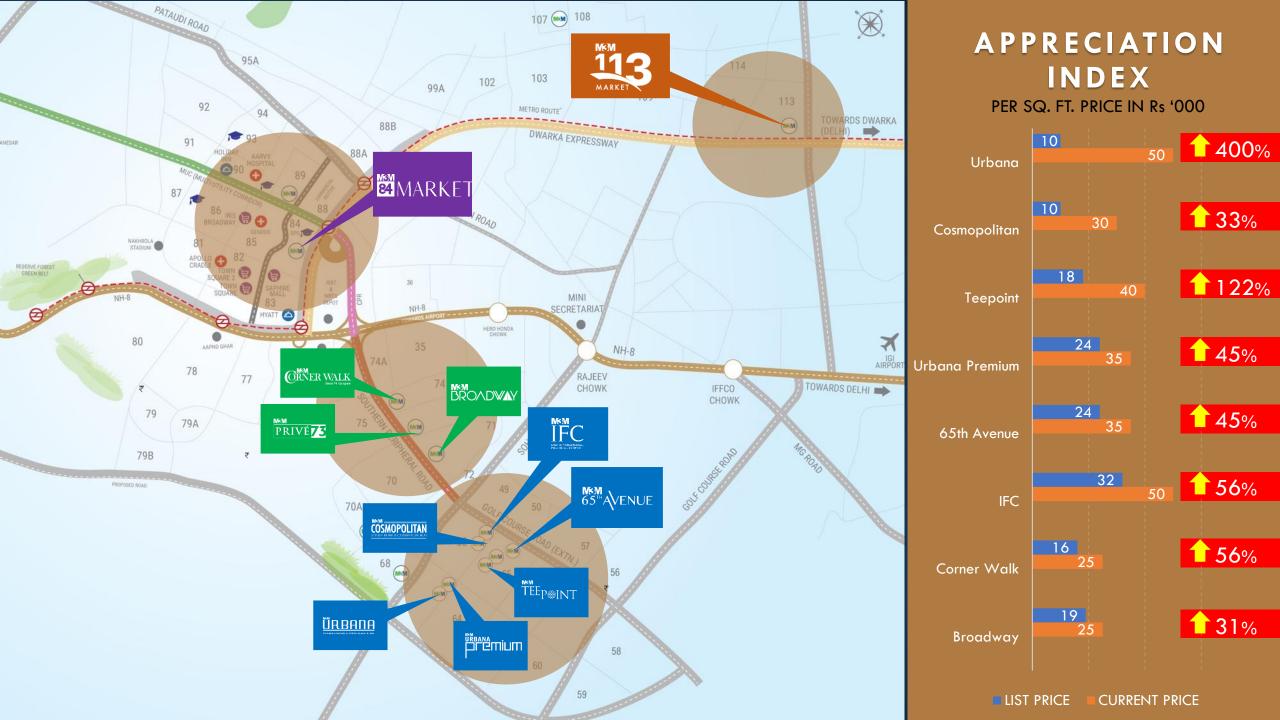

## ENERGIZED 4 GROWTH CORRIDORS

GOLF COURSE ROAD EXTN.

SOUTHERN PERIPHERAL ROAD

NORTHERN PERIPHERAL ROAD

N E W G U R U G R A M

AND MANY MORE ...