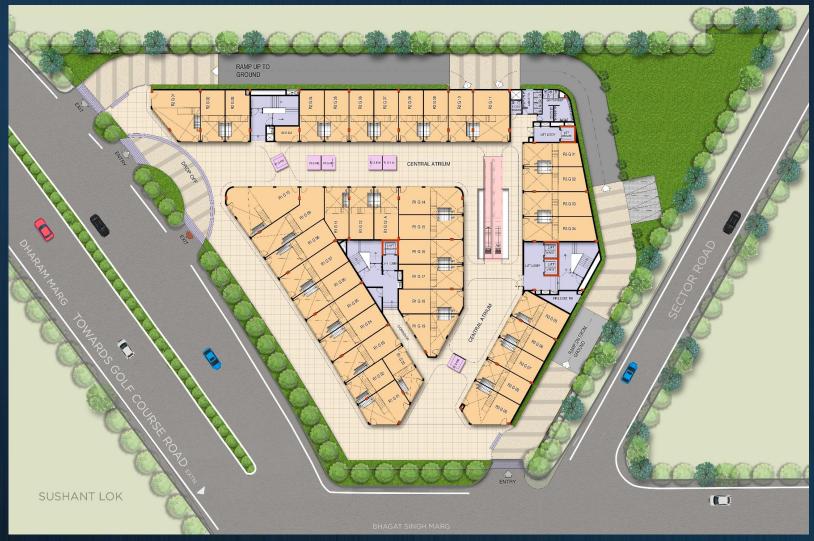

| 25% of TCV + GST less Booking Amount paid             |
| Within 6 months of<br>Booking                                     | 25% of TCV + GST                                      |
| Within 12 months of<br>Booking                                    | 25% of TCV + GST                                      |
| Within 18 months of<br>Booking                                    | 12.5% of TCV + GST                                    |
| Within 24 months or On Offer of<br>Possession, whichever is later | 12.5% of TCV + GST + Possession Charges as applicable |

### **MASTERSTROKES**





### **SUPER MASTERSTROKE**



DISCOUNT EVERY YEAR (ON PAID AMOUNT) WHILE YOUR UNIT VALUE APPRECIATES,

YOUR ACQUISITION COST WILL GO DOWN EVERY YEAR BY 12%

#### LOWER GROUND FLOOR



#### **GROUND FLOOR**



### FIRST FLOOR



#### **SECOND FLOOR**



#### THIRD FLOOR



### LIMITED UNITS AVAILABLE RUSH TO M3M EXPERIA SALES GALLERY NOW!