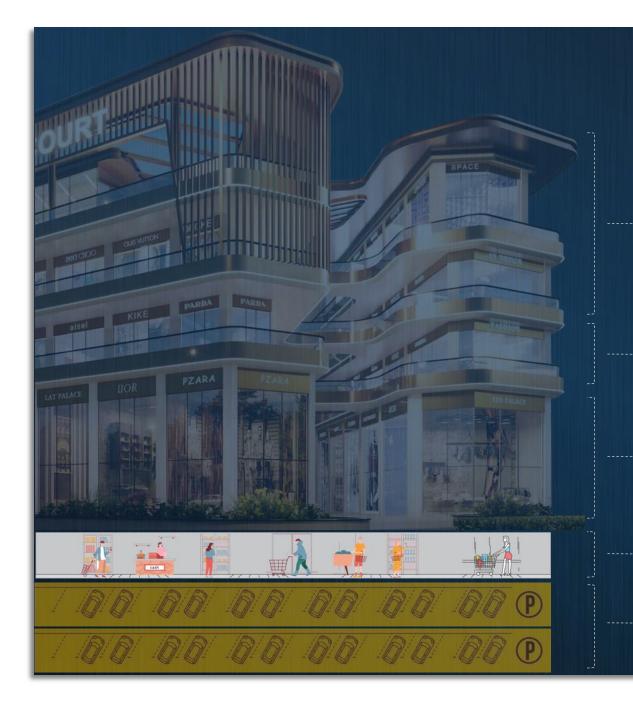

#### STRATEGICALLY LOCATED SITE

- A UNIQUE DESIGN
- HI-VISIBILITY RETAIL
- METICULOUSLY
  PLANNED RETAIL
  UNITS

**GROUND FLOOR** 

### RETAIL ZONES

}==={

#### LEVEL 2&3: RESTAURANTS & FOOD-COURT

#### LEVEL 1: BOUTIQUE RETAIL

LEVEL 0: TRIPLE-HEIGHT SCOs

LOWER GROUND FLOOR: HYPERMARKET

LEVEL B1, B2: PARKING

**TRIPLE HEIGHT RETAIL SCOs WITH 30' HEIGHT** 