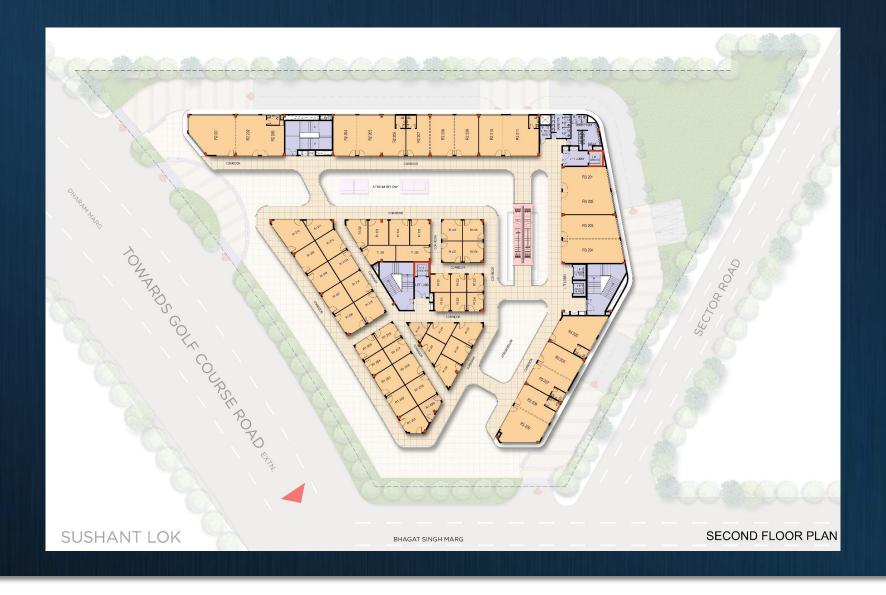

id             |
| Within 6 months of<br>Booking                                     | 25% of TCV + GST                                      |
| Within 12 months of<br>Booking                                    | 25% of TCV + GST                                      |
| Within 18 months of<br>Booking                                    | 12.5% of TCV + GST                                    |
| Within 24 months or On Offer of<br>Possession, whichever is later | 12.5% of TCV + GST + Possession Charges as applicable |

### **MASTERSTROKES**





### **SUPER MASTERSTROKE**



DISCOUNT EVERY YEAR (ON PAID AMOUNT) WHILE YOUR UNIT VALUE APPRECIATES,

YOUR ACQUISITION COST WILL GO DOWN EVERY YEAR BY 12%

#### LOWER GROUND FLOOR



#### **GROUND FLOOR**



### FIRST FLOOR



#### **SECOND FLOOR**



#### THIRD FLOOR



### LIMITED UNITS AVAILABLE RUSH TO M3M EXPERIA SALES GALLERY NOW!