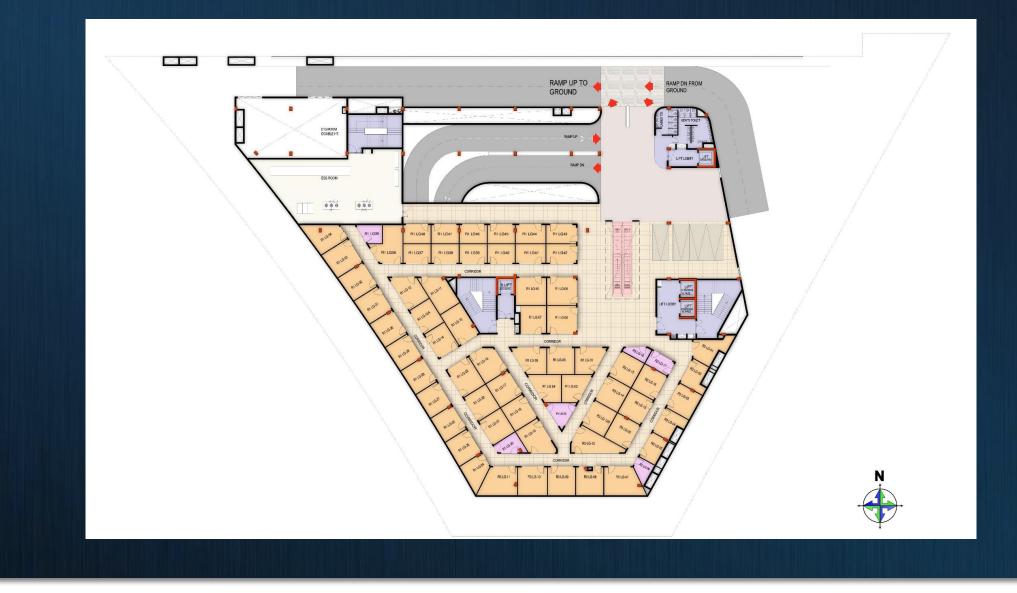

| 25% of TCV + GST less Booking Amount paid             |
| Within 6 months of<br>Booking                                     | 25% of TCV + GST                                      |
| Within 12 months of<br>Booking                                    | 25% of TCV + GST                                      |
| Within 18 months of<br>Booking                                    | 12.5% of TCV + GST                                    |
| Within 24 months or On Offer of<br>Possession, whichever is later | 12.5% of TCV + GST + Possession Charges as applicable |

### **MASTERSTROKES**





### **SUPER MASTERSTROKE**



DISCOUNT EVERY YEAR (ON PAID AMOUNT) WHILE YOUR UNIT VALUE APPRECIATES,

YOUR ACQUISITION COST WILL GO DOWN EVERY YEAR BY 12%

#### LOWER GROUND FLOOR



#### **GROUND FLOOR**



### FIRST FLOOR



#### **SECOND FLOOR**



#### THIRD FLOOR



### LIMITED UNITS AVAILABLE RUSH TO M3M EXPERIA SALES GALLERY NOW!