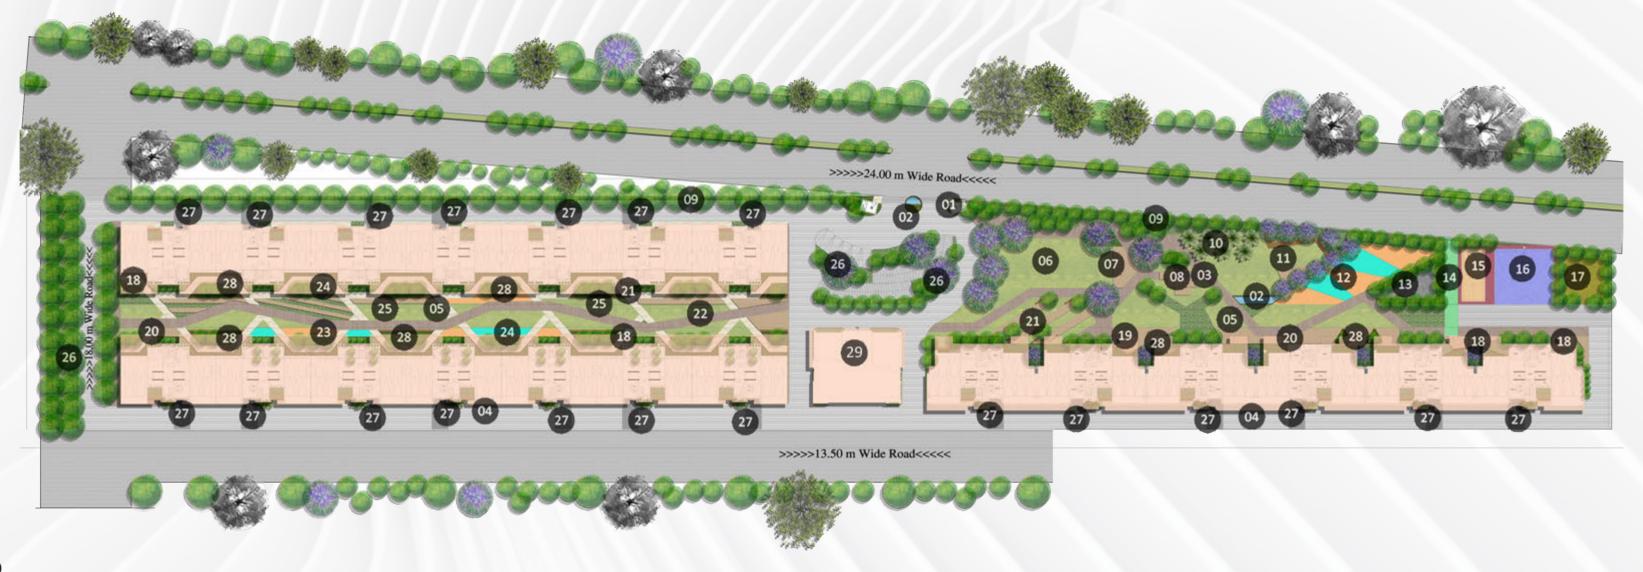

# Site landscape layout: The Antalyas, Sector 37D, Gurugram.

### **LEGEND**

- 1. ENTRANCE GATEWAY
- 2. ENTRANCE WATER FEATURE
- 3. WALKWAY CUM JOGGING TRACK
- 4. DRIVEWAY
- 5. DRIVEOVER LANDSCAPE
- 6. PARTY LAWN

- 7. STAGE
- 8. ELEVATED DECK
- 9. BOUNDARY PLANTATION
- 10. PALM GROVE
- 11. AMPHITHEATER WITH STAGE
- 12. KIDS PLAY AREA

- 13. SKATE PARK
- 14. CRICKET PITCH
- 15. BADMINTON COURT
- 16. HALF BASKETBALL COURT
- 17. PET PARK
- 18. SEATING AREA

- 19. YOGA/MEDITATION
- 20.ELDERLY GARDEN
- 21. SEATING PLAZA
- 22. EVENT LAWN
- 23.FITNESS STATION
- 24.TODDLER PLAY AREA

- 25.OUTDOOR PLAY LAWN
- **26.BUFFER PLANTING**
- 27. LOBBY DROPOFF
- 28.RAISED PLANTER
- 29.CLUB

CLUB AMENITIES: Squash Court, Gaming Zone, Reception, Commercial, Restaurant, Banquet Hall, Gymnasium, Bar & Swimming Pool