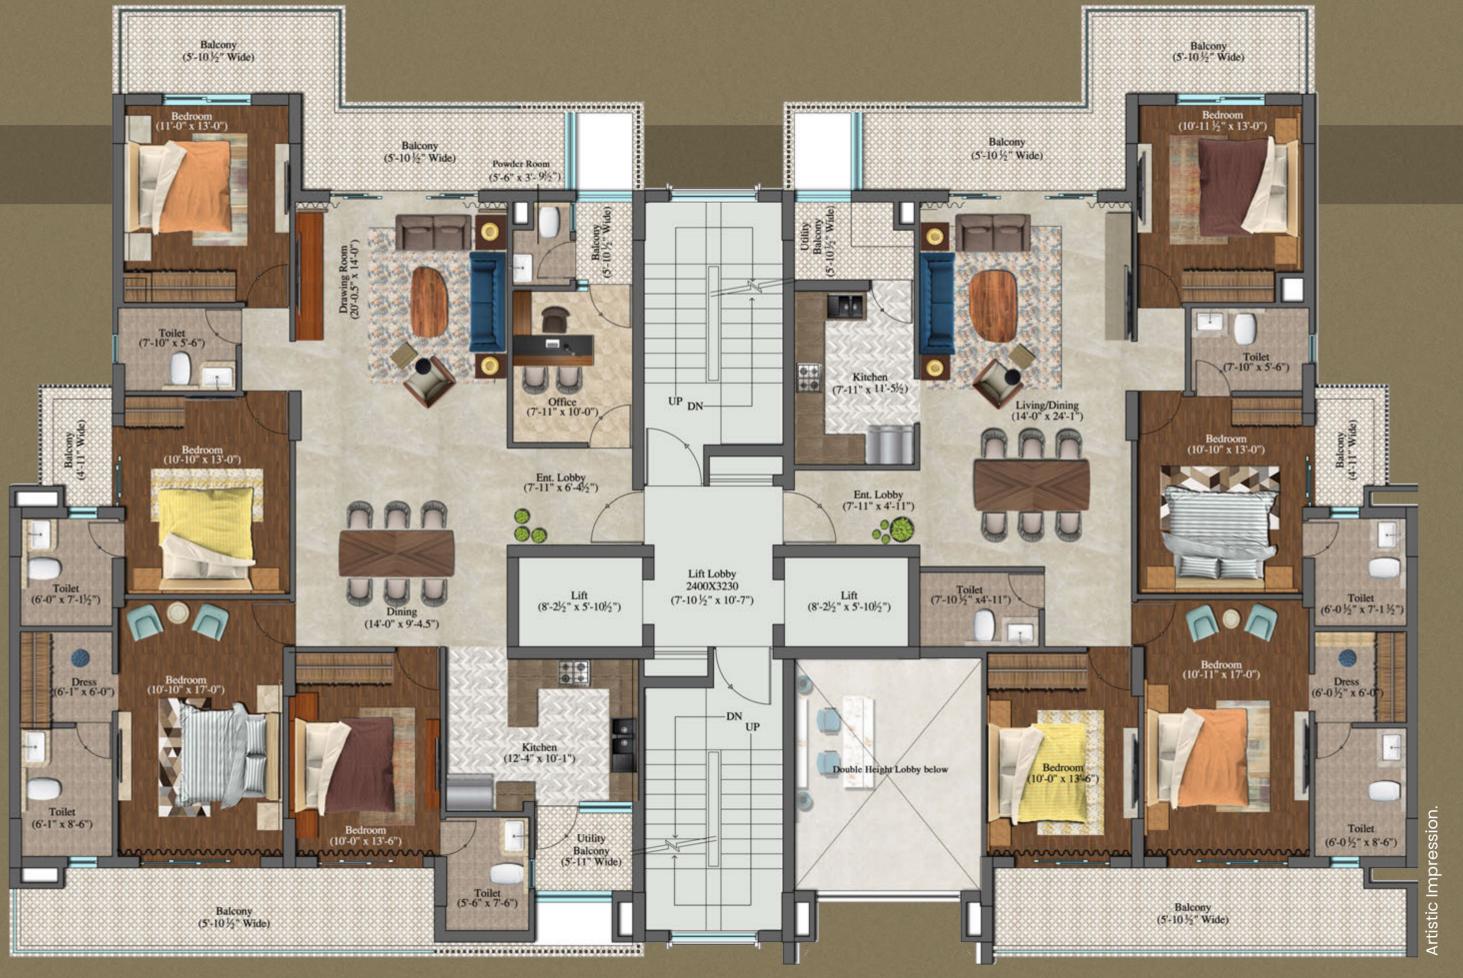

### **FLOOR PLAN**

# 4 BHK + Utility

Balcony Area: 461 Sq.Ft.

Carpet Area: 1600 Sq.Ft.

Super Area: 2553 Sq.Ft.