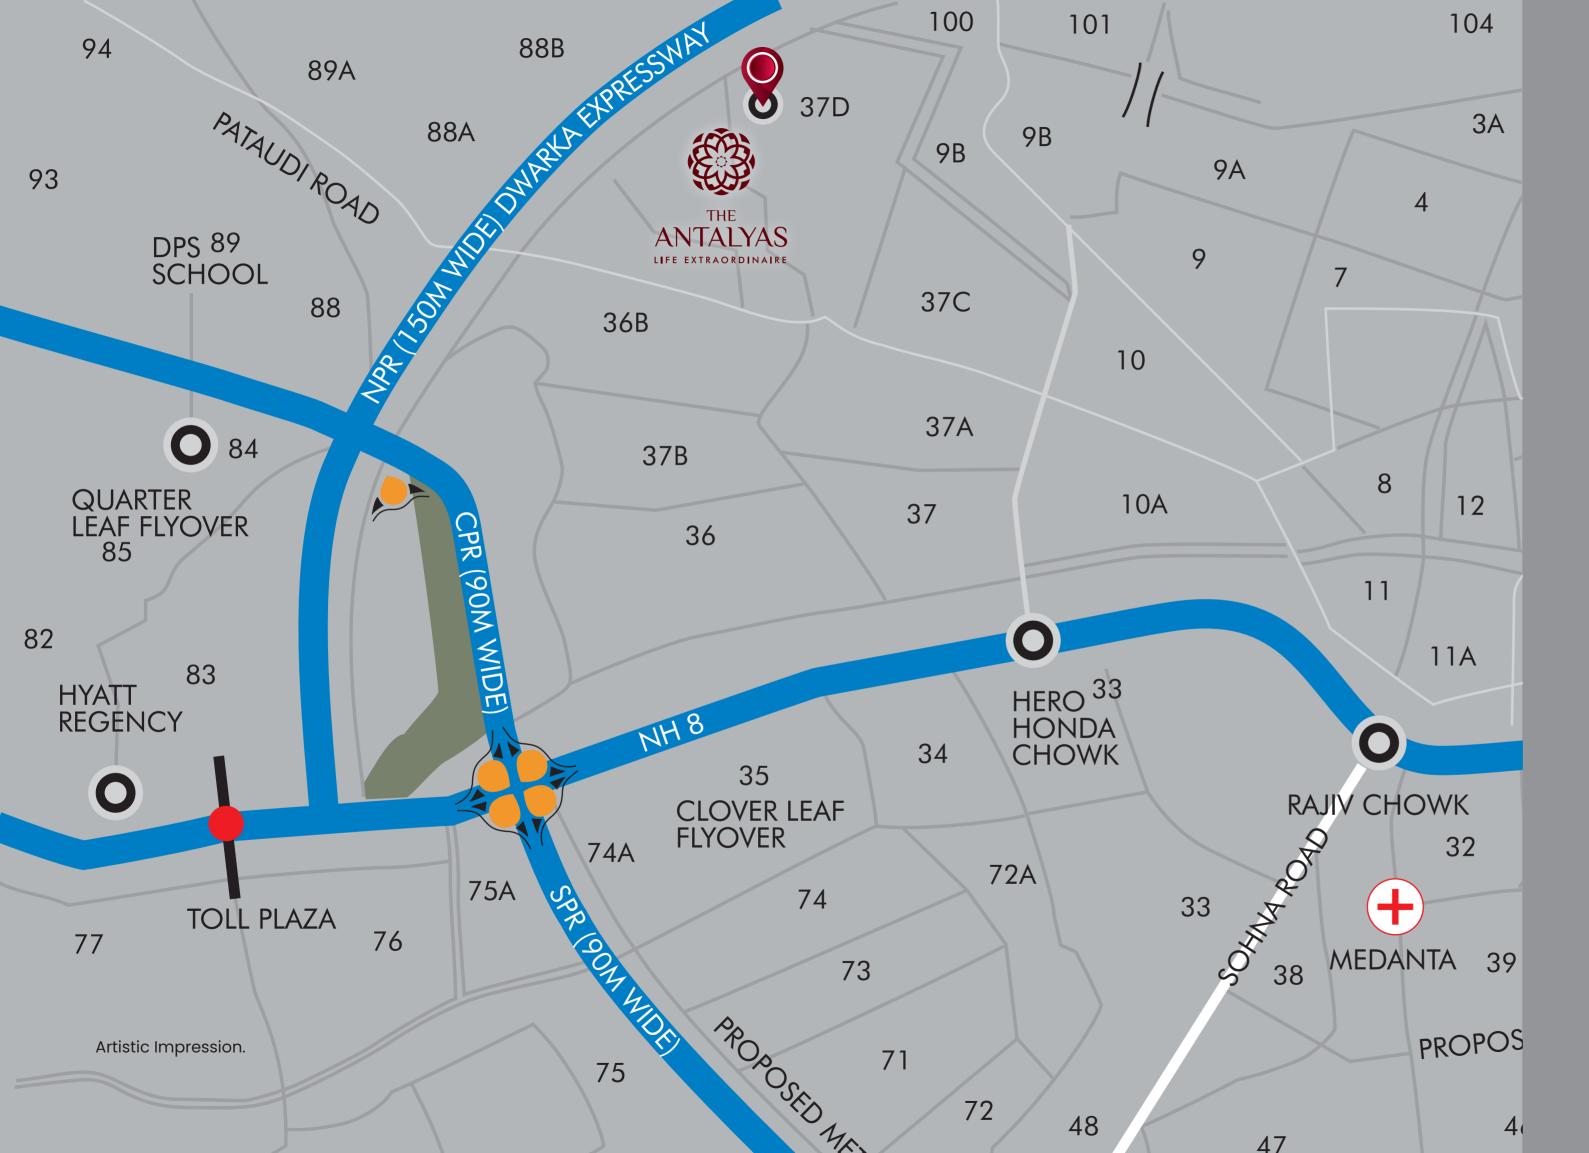

### Location Map - The Antalyas

| LEGEND                  | DISTANCE (Approx) |
|-------------------------|-------------------|
| NH 48                   | 4.5 Kms           |
| IGI Airport             | 21 Kms            |
| Cybercity               | 17 Kms            |
| Dwarka                  | 15 Kms            |
| IFFCO Chowk             | 15 Kms            |
| NPR (Dwarka Expressway) | 0.5 Kms           |
| MG Road                 | 15 Kms            |
| Hero Honda Chowk        | 6 Kms             |
| Rajiv Chowk             | 9 Kms             |