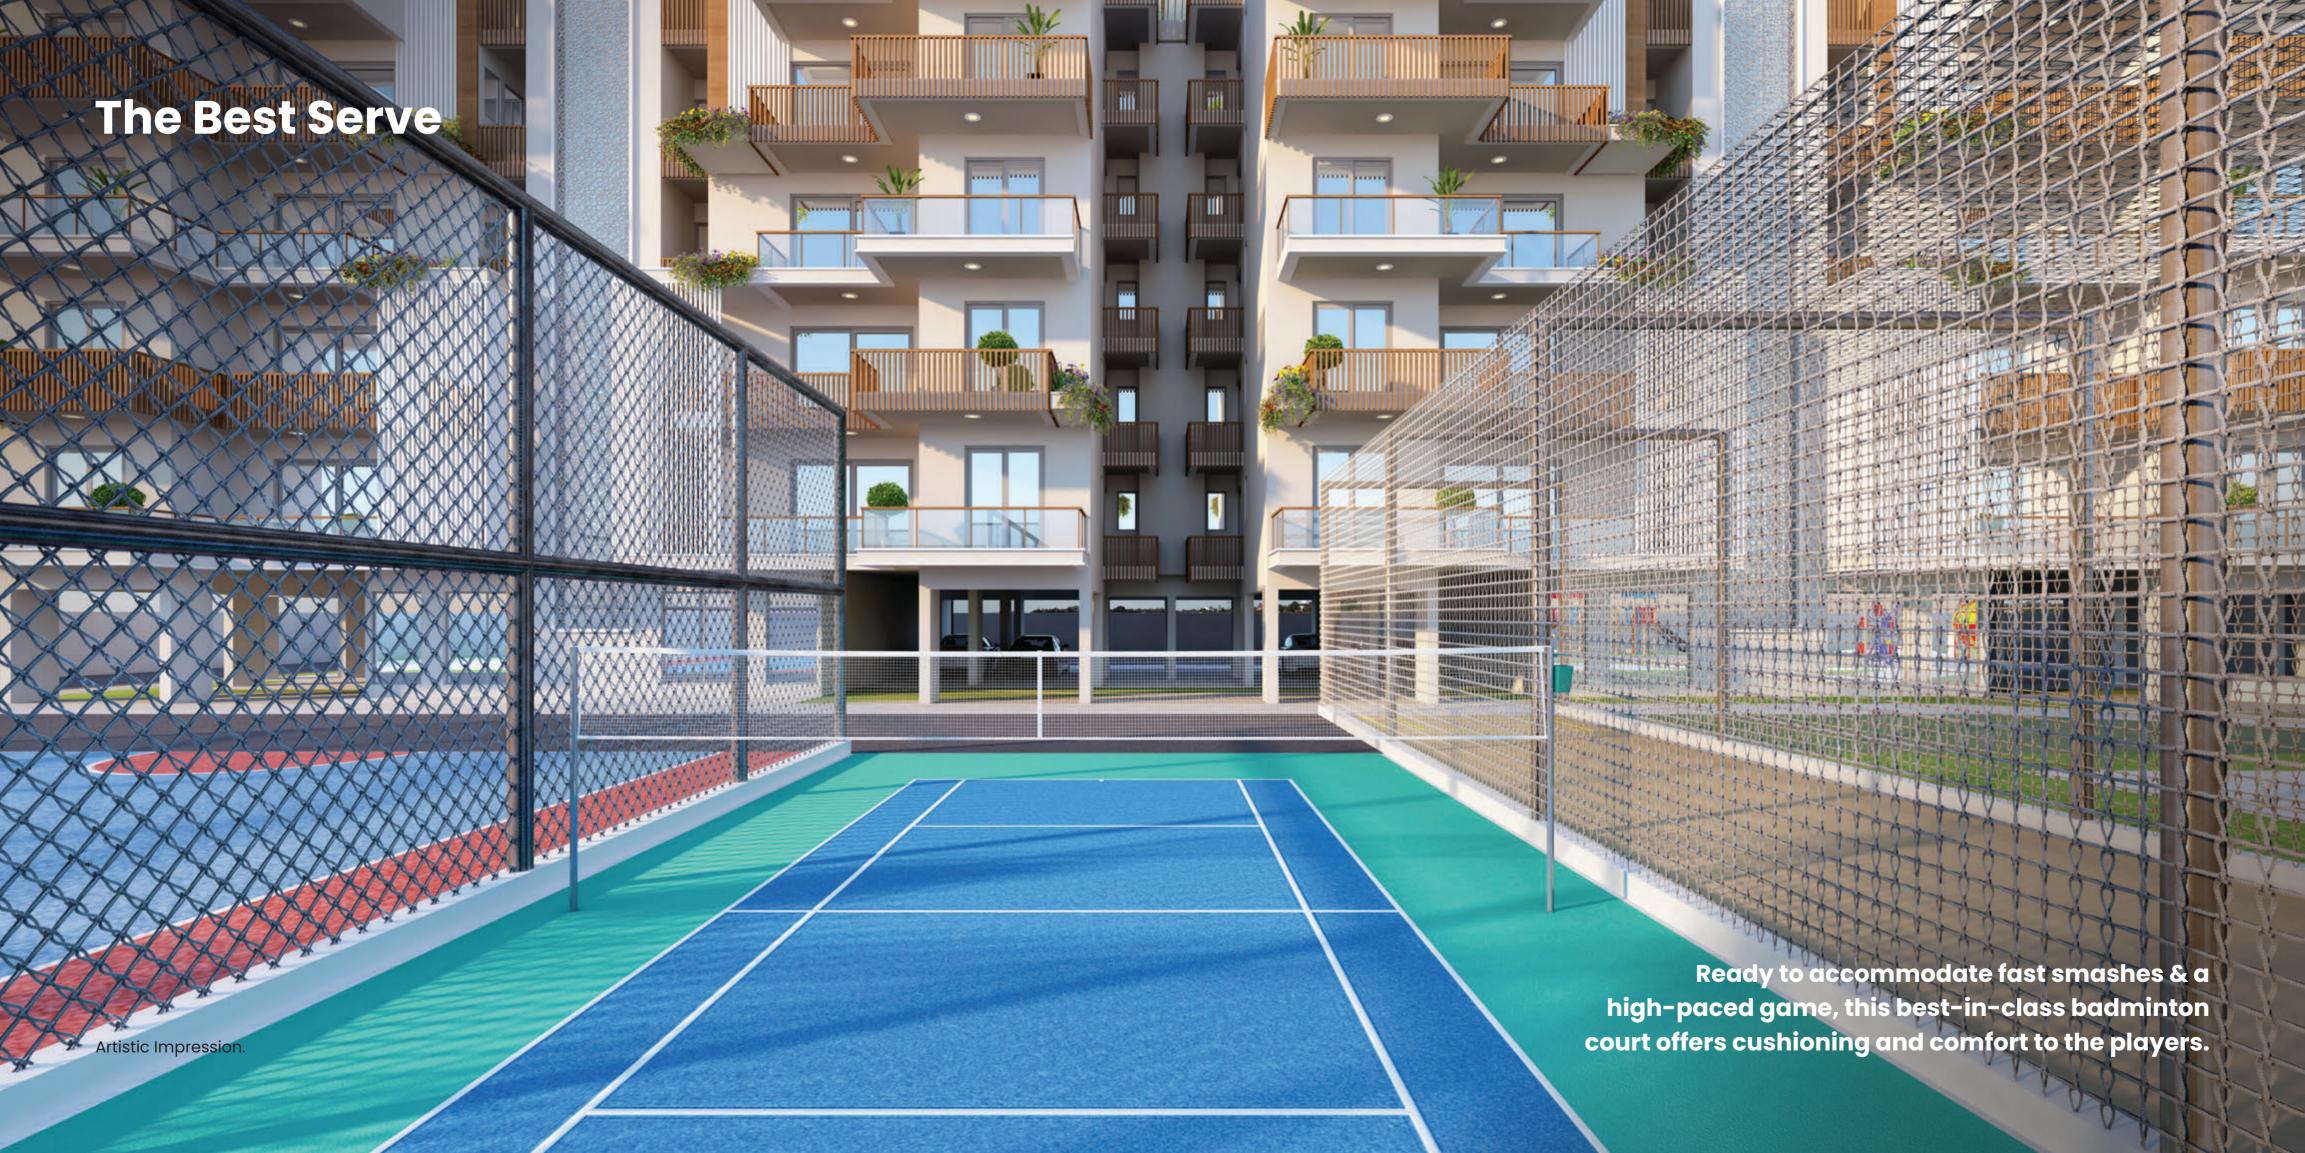

- 13. SKATE PARK
- 14. CRICKET PITCH
- 15. BADMINTON COURT
- 16. HALF BASKETBALL COURT
- 17. PET PARK
- 18. SEATING AREA

- 19. YOGA/MEDITATION
- 20.ELDERLY GARDEN
- 21. SEATING PLAZA
- 22. EVENT LAWN
- 23.FITNESS STATION
- 24.TODDLER PLAY AREA

- 25.OUTDOOR PLAY LAWN
- **26.BUFFER PLANTING**
- 27. LOBBY DROPOFF
- 28.RAISED PLANTER
- 29.CLUB

CLUB AMENITIES: Squash Court, Gaming Zone, Reception, Commercial, Restaurant, Banquet Hall, Gymnasium, Bar & Swimming Pool