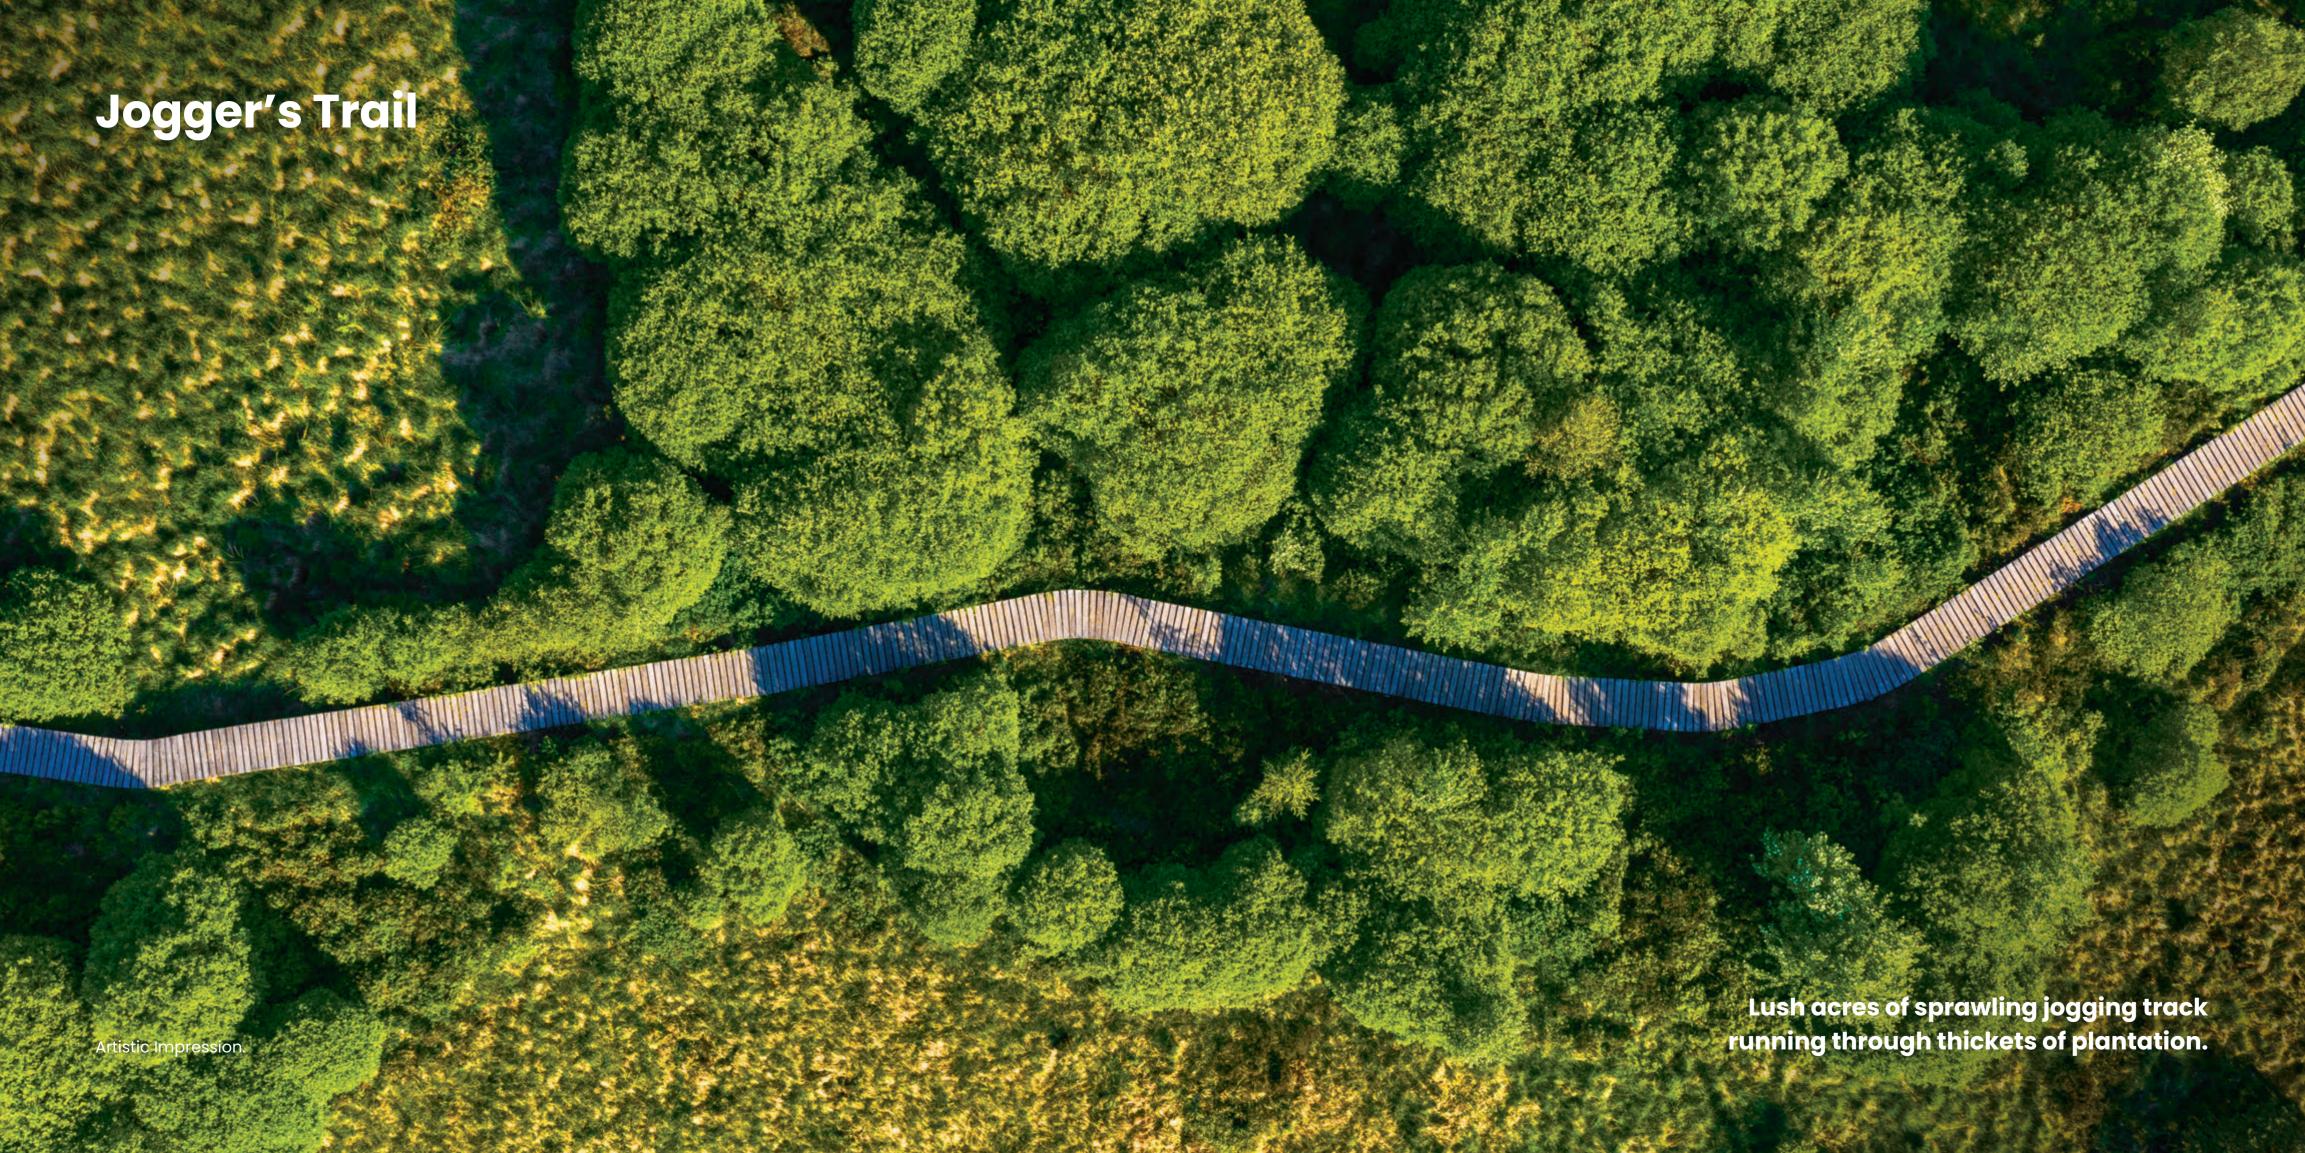

### **LEGEND**

- 1. ENTRANCE GATEWAY
- 2. ENTRANCE WATER FEATURE
- 3. WALKWAY CUM JOGGING TRACK
- 4. DRIVEWAY
- 5. DRIVEOVER LANDSCAPE
- 6. PARTY LAWN

- 7. STAGE
- 8. ELEVATED DECK
- 9. BOUNDARY PLANTATION
- 10. PALM GROVE
- 11. AMPHITHEATER WITH STAGE
- 12. KIDS PLAY AREA