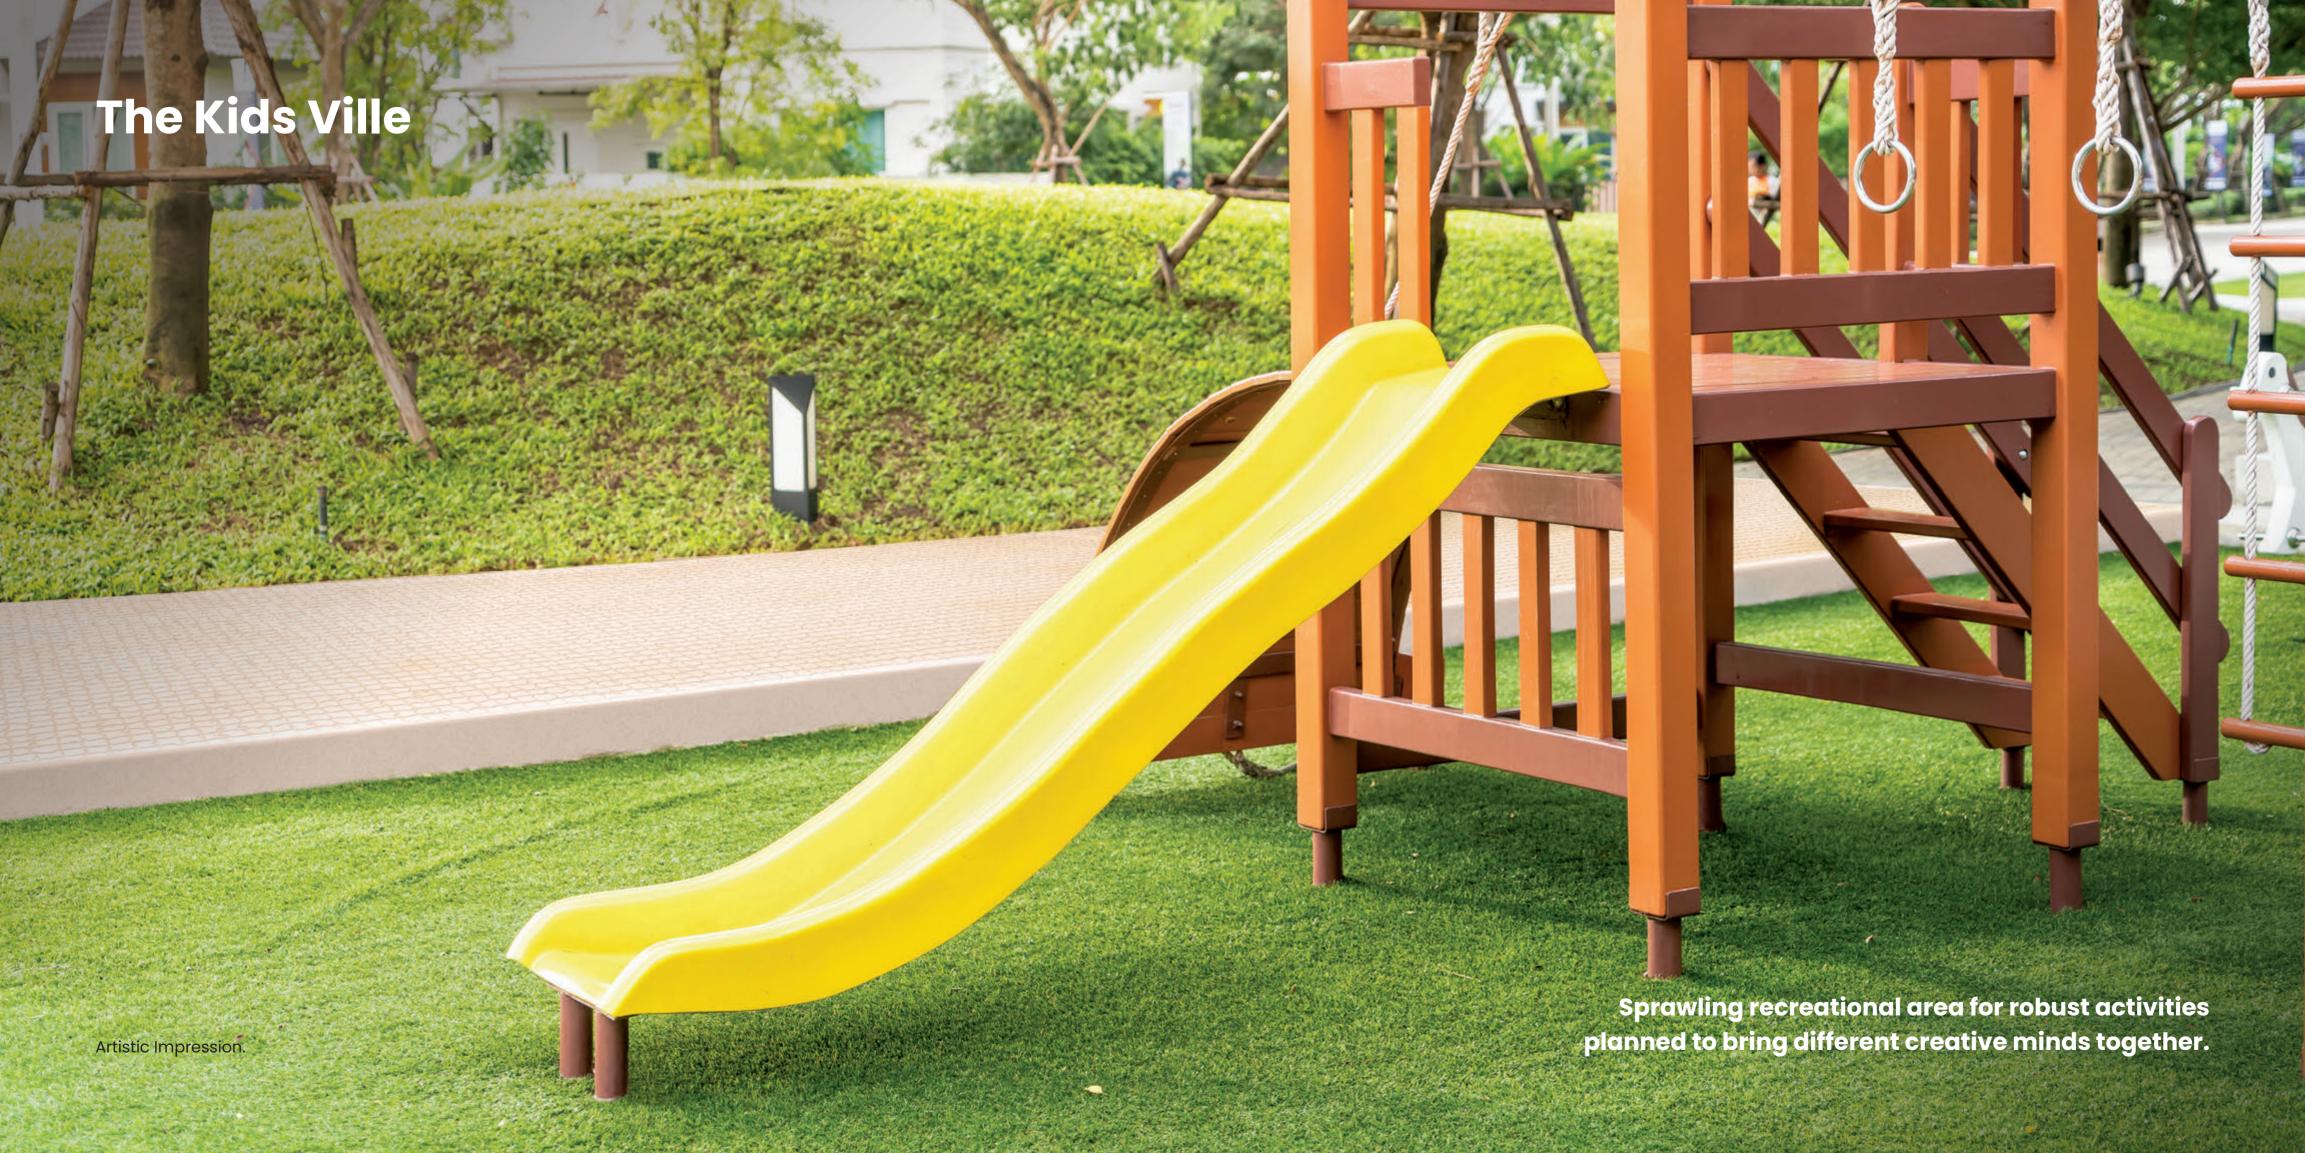

### **LEGEND**

- 1. ENTRANCE GATEWAY
- 2. ENTRANCE WATER FEATURE
- 3. WALKWAY CUM JOGGING TRACK
- 4. DRIVEWAY
- 5. DRIVEOVER LANDSCAPE
- 6. PARTY LAWN

- 7. STAGE
- 8. ELEVATED DECK
- 9. BOUNDARY PLANTATION
- 10. PALM GROVE
- 11. AMPHITHEATER WITH STAGE
- 12. KIDS PLAY AREA

- 13. SKATE PARK
- 14. CRICKET PITCH
- 15. BADMINTON COURT
- 16. HALF BASKETBALL COURT
- 17. PET PARK
- 18. SEATING AREA

- 19. YOGA/MEDITATION
- 20.ELDERLY GARDEN
- 21. SEATING PLAZA
- 22. EVENT LAWN
- 23.FITNESS STATION
- 24.TODDLER PLAY AREA