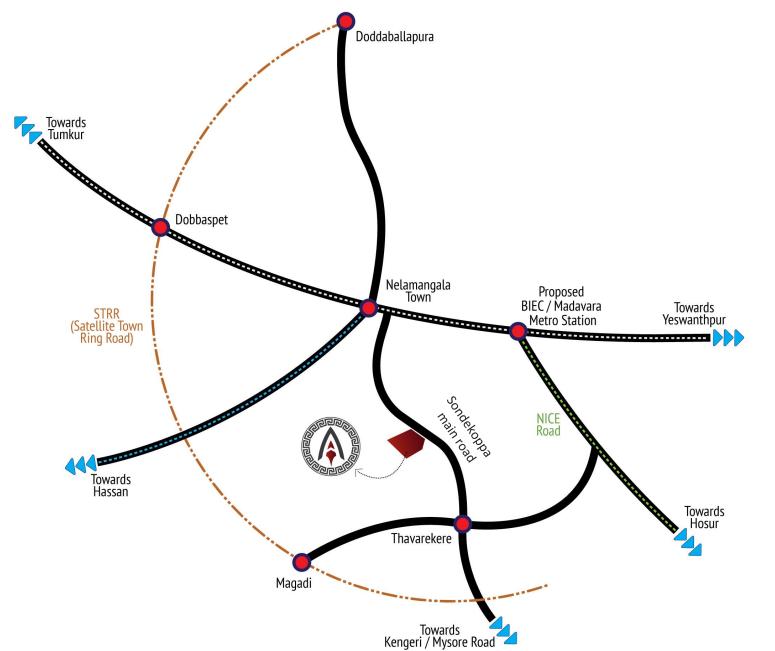

#### Roads / Access

| Sondekoppa Main Road -   | 0 m   |
|--------------------------|-------|
| NH-4 Highway Tumkur Road | 7 KM  |
| Nagasandra Metro Station | 21 KN |
| NICE Road -              | 20 KN |
| International Airport -  | 1 hou |
| Majestic -               | 32 KN |

#### Neighborhood

| Nelamangala Town -  | 8 KM  |
|---------------------|-------|
| Sondekoppa Circle - | 7 KM  |
| Magadi road -       | 8 KM  |
| Gollarahatti -      | 16 KM |
| Yeswanthpur -       | 24 KM |

SONDEKOPPA- NELAMANGALA MAIN ROAD OFF TUMKUR ROAD, BANGALORE

\*Map not to Scale

Open Air Theatre

Tennis Court

Multipurpose Hall

Badminton

Swimming Pool

Gymnasium