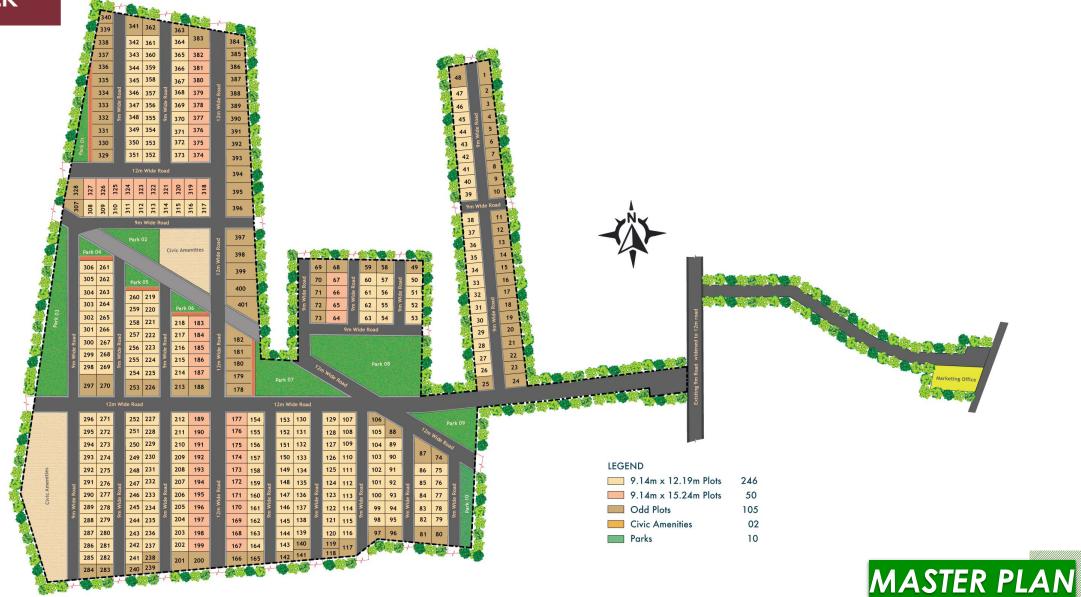

## 22 VILLA 401 BMRDA ACRES PLOTS UNITS APPROVED

Artemis Address is a premium plotted development in a thriving location towards the west of Bengaluru. Whether you're looking for long-term appreciation or thinking of building your dream home, this is your opportunity to secure your stake in a meticulously designed and thoughtfully crafted community.

SONDEKOPPA- NELAMANGALA MAIN ROAD OFF TUMKUR ROAD, BANGALORE

\*Map not to Scale

Open Air Theatre

Tennis Court

Multipurpose Hall

Badminton

Swimming Pool

Gymnasium

Senior Citizen's Park

Basketball Court

Kid's Play Area

Multi Court

- Top quality bitumen roads
- Underground Electrical Cabling with provision for communication cables
- Water Supply through gravity
- Paved pathway and landscaping on either side of the roads
- LED Street lights
- Sewage Treatment Plant
- Landscaped gardens
- Organic Waste Converter