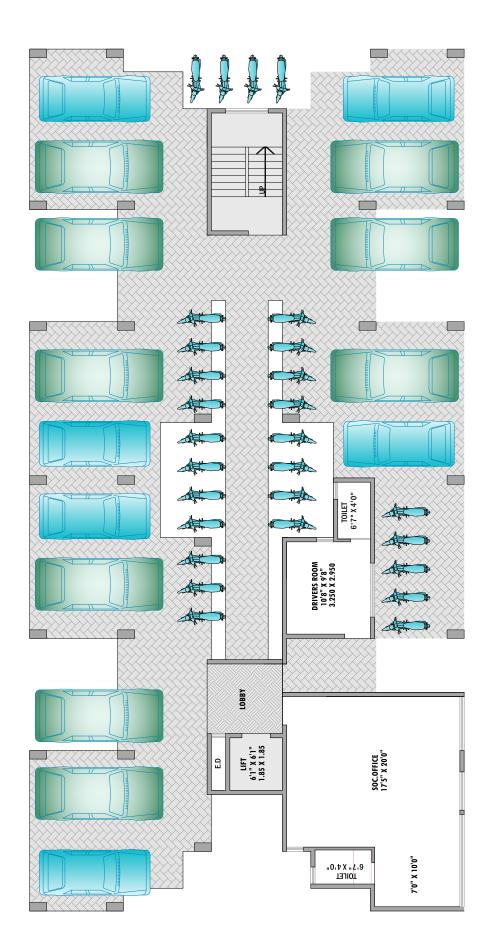

#### MORE THAN 15 + RECREATIONAL AMENITIES



Gym



Multipurpose Hall



Children's Play Area



Digital Society Security



Basketball Half Court



CCTV for Common Area



Carrom



Internal Street Light



Chess



Grand Entrance



Table Tennis



Library



Garden



Society Office



Rain Water Harvesting



# Centrally Located, Strategically Connected!



#### Location Advantages



International Airpot



Golf Course



10 Min Drive To Taloja Railway Station

10 Min Drive To Pendhar

#### Metro Station



15 Min Drive to Central Park



10 Min Drive to Market &







#### **SPECIFICATIONS**



















## The Fondest Memories are made when gathered around the table.





### The Secret Ingredient is always Love





### Wake up & Be Awesome.







## GROUND FLOOR PLAN







## 1st TO 7th FLOOR PLAN





## UNIT PLAN



ENT



## 1ST - 7TH FLOOR

| <b>436</b> (SQ.FT.)          | <b>378</b> (SQ.FT.)         | 1BHK | ALL  |
|------------------------------|-----------------------------|------|------|
| USABLE CARPE<br>AREA (SQ.FT) | RERA CARPET<br>AREA (SQ.FT) | TYPE | FLAT |

**CHAJJA** 



Disclaimer: The sale plan & areas mentioned as indicative only, these are subject to changes as the building approvals, architectural, structural and services design development. Minor Variation/tolerance of 4/- of 2% in carpet area may occur on account of design and/or construction exigencies, conversion.



VILLAGE GHOT, SURVEY NO. 20-3, PANVEL, RAIGAD

Strategic Partner



#### CONTACT US **7777 049 732**

DISCLAIMER: This is not an offer, invitation to offer, and/or