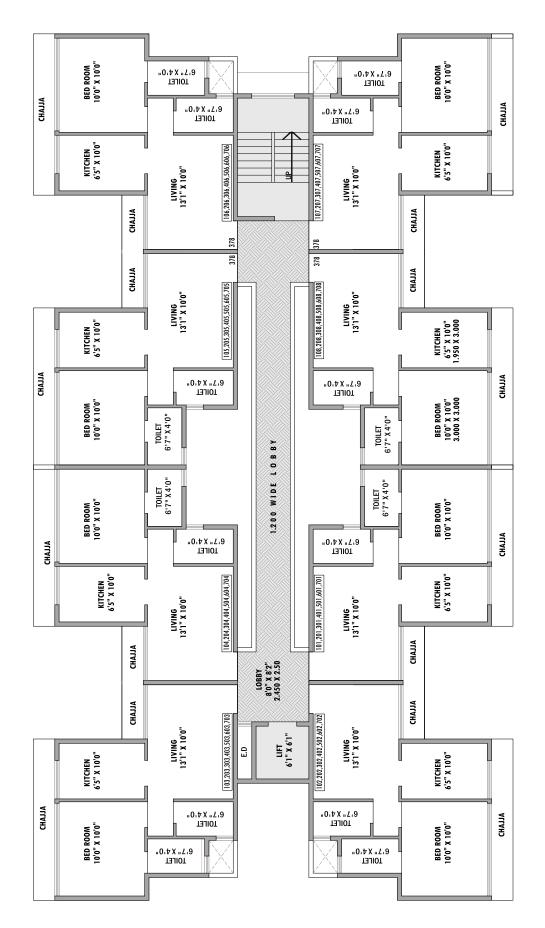

AL AMENITIES



Gym



Multipurpose Hall



Children's Play Area



Digital Society Security



Basketball Half Court



CCTV for Common Area



Carrom



Internal Street Light



Chess



Grand Entrance



Table Tennis



Library



Garden



Society Office



Rain Water Harvesting



# Centrally Located, Strategically Connected!



#### Location Advantages



International Airpot



Golf Course



10 Min Drive To Taloja Railway Station

10 Min Drive To Pendhar

#### Metro Station



15 Min Drive to Central Park



10 Min Drive to Market &







#### **SPECIFICATIONS**



















## The Fondest Memories are made when gathered around the table.





### The Secret Ingredient is always Love





### Wake up & Be Awesome.







## GROUND FLOOR PLAN







## 1st TO 7th FLOOR PLAN





## UNIT PLAN



ENT



## 1ST - 7TH FLOOR

| <b>436</b> (SQ.FT.)          | <b>378</b> (SQ.FT.)         | 1BHK | ALL  |
|------------------------------|-----------------------------|------|------|
| USABLE CARPE<br>AREA (SQ.FT) | RERA CARPET<br>AREA (SQ.FT) | TYPE | FLAT |

**CHAJJA** 



Disclaimer: The sale plan & areas mentioned as indicative only, these are subject to changes as the building approvals, architectural, structural and services design development. Minor Variation/tolerance of 4/- of 2% in carpet area may occur on account of design and/or construction exigencies, conversion.



VILLAGE GHOT, SURVEY NO. 20-3, PANVEL, RAIGAD

Strategic Partner



#### CONTACT US **7777 049 732**

DISCLAIMER: This is not an offer, invitation to offer, and/or commitment of any nature and th