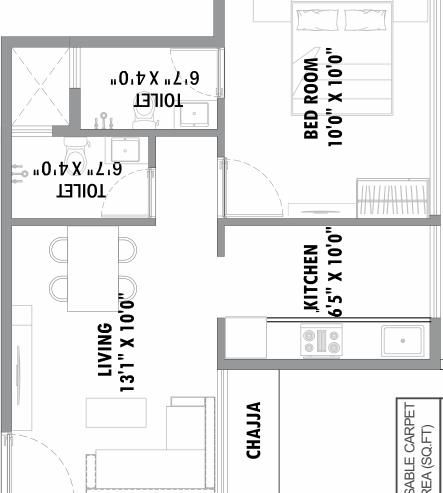

## UNIT PLAN

ENT

## 1ST - 7TH FLOOR

| <b>436</b> (SQ.FT.)          | <b>378</b> (SQ.FT.)         | 1BHK | ALL  |
|------------------------------|-----------------------------|------|------|
| USABLE CARPE<br>AREA (SQ.FT) | RERA CARPET<br>AREA (SQ.FT) | TYPE | FLAT |

**CHAJJA** 

Disclaimer: The sale plan & areas mentioned as indicative only, these are subject to changes as the building approvals, architectural, structural and services design development. Minor Variation/tolerance of 4/- of 2% in carpet area may occur on account of design and/or construction exigencies, conversion.