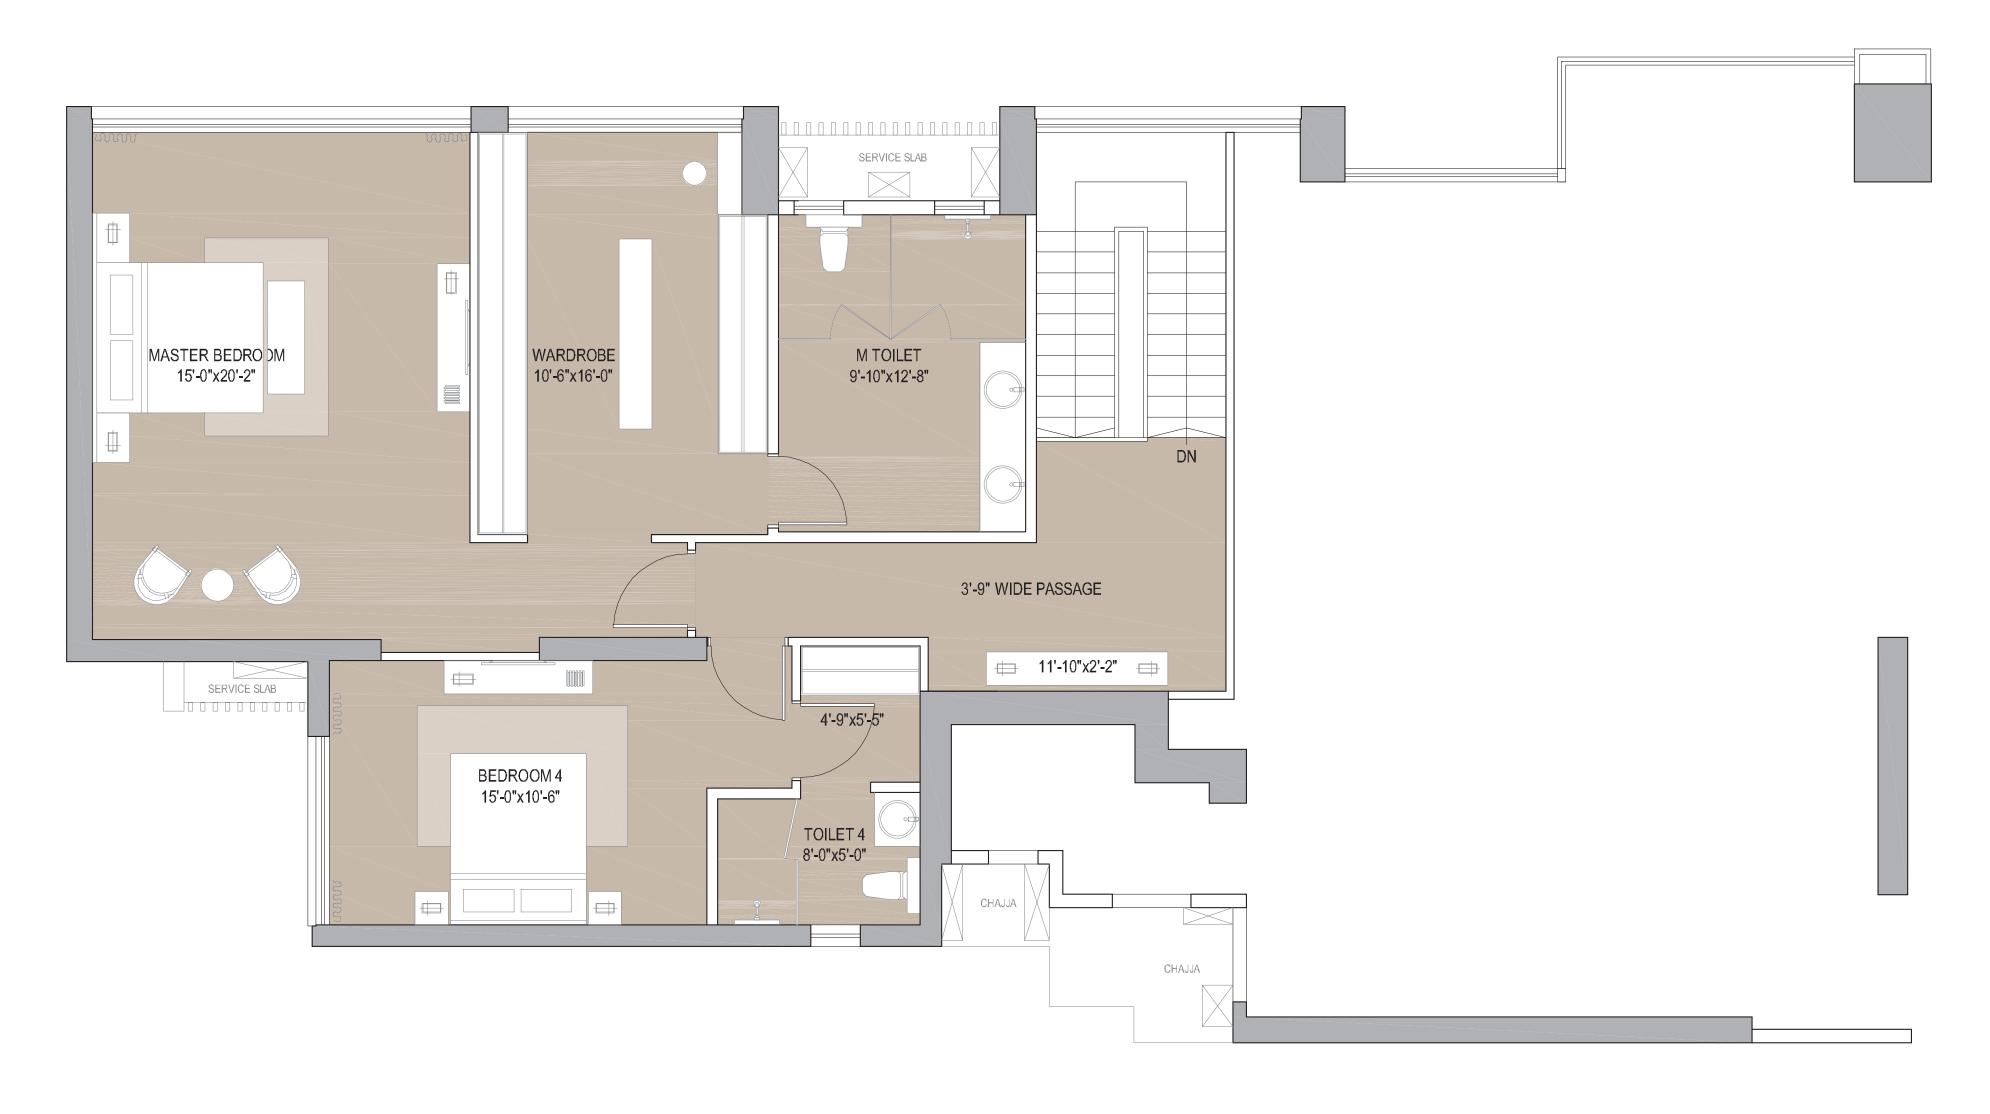

ENIGMA AT MULUND, MUMBAI

OPTIONAL ENTRY FOR KITCHEN CAN BE CREATED

TYPICAL APARTMENT PLAN 4 BHK ROYALE - ZONE 2 (FLOORS 23rd and ABOVE)

ENIGMA AT MULUND, MUMBAI

TYPICAL APARTMENT PLAN ROYALE DUPLEX LOWER LEVEL - ZONE 1

ENIGMA AT MULUND, MUMBAI

The project "Enigma Towers A to B" has been registered via MahaRERA

TYPICAL APARTMENT PLAN ROYALE DUPLEX UPPER LEVEL - ZONE 1

ENIGMA AT MULUND, MUMBAI

Disclaimer: The dimension mentioned on these floor plans are as per the plans approved by MCGM and the same are subject to construction exigencies. The furniture/fixture etc shown in the image are only indicative and representative (not actual) in nature and are only for the purpose of illustrating/reflecting a possible layout and do not form part of the standard specification, amenities, services etc. to be provided in respect of the flat. All specification of the flat shall be as per the AFS between the parties.