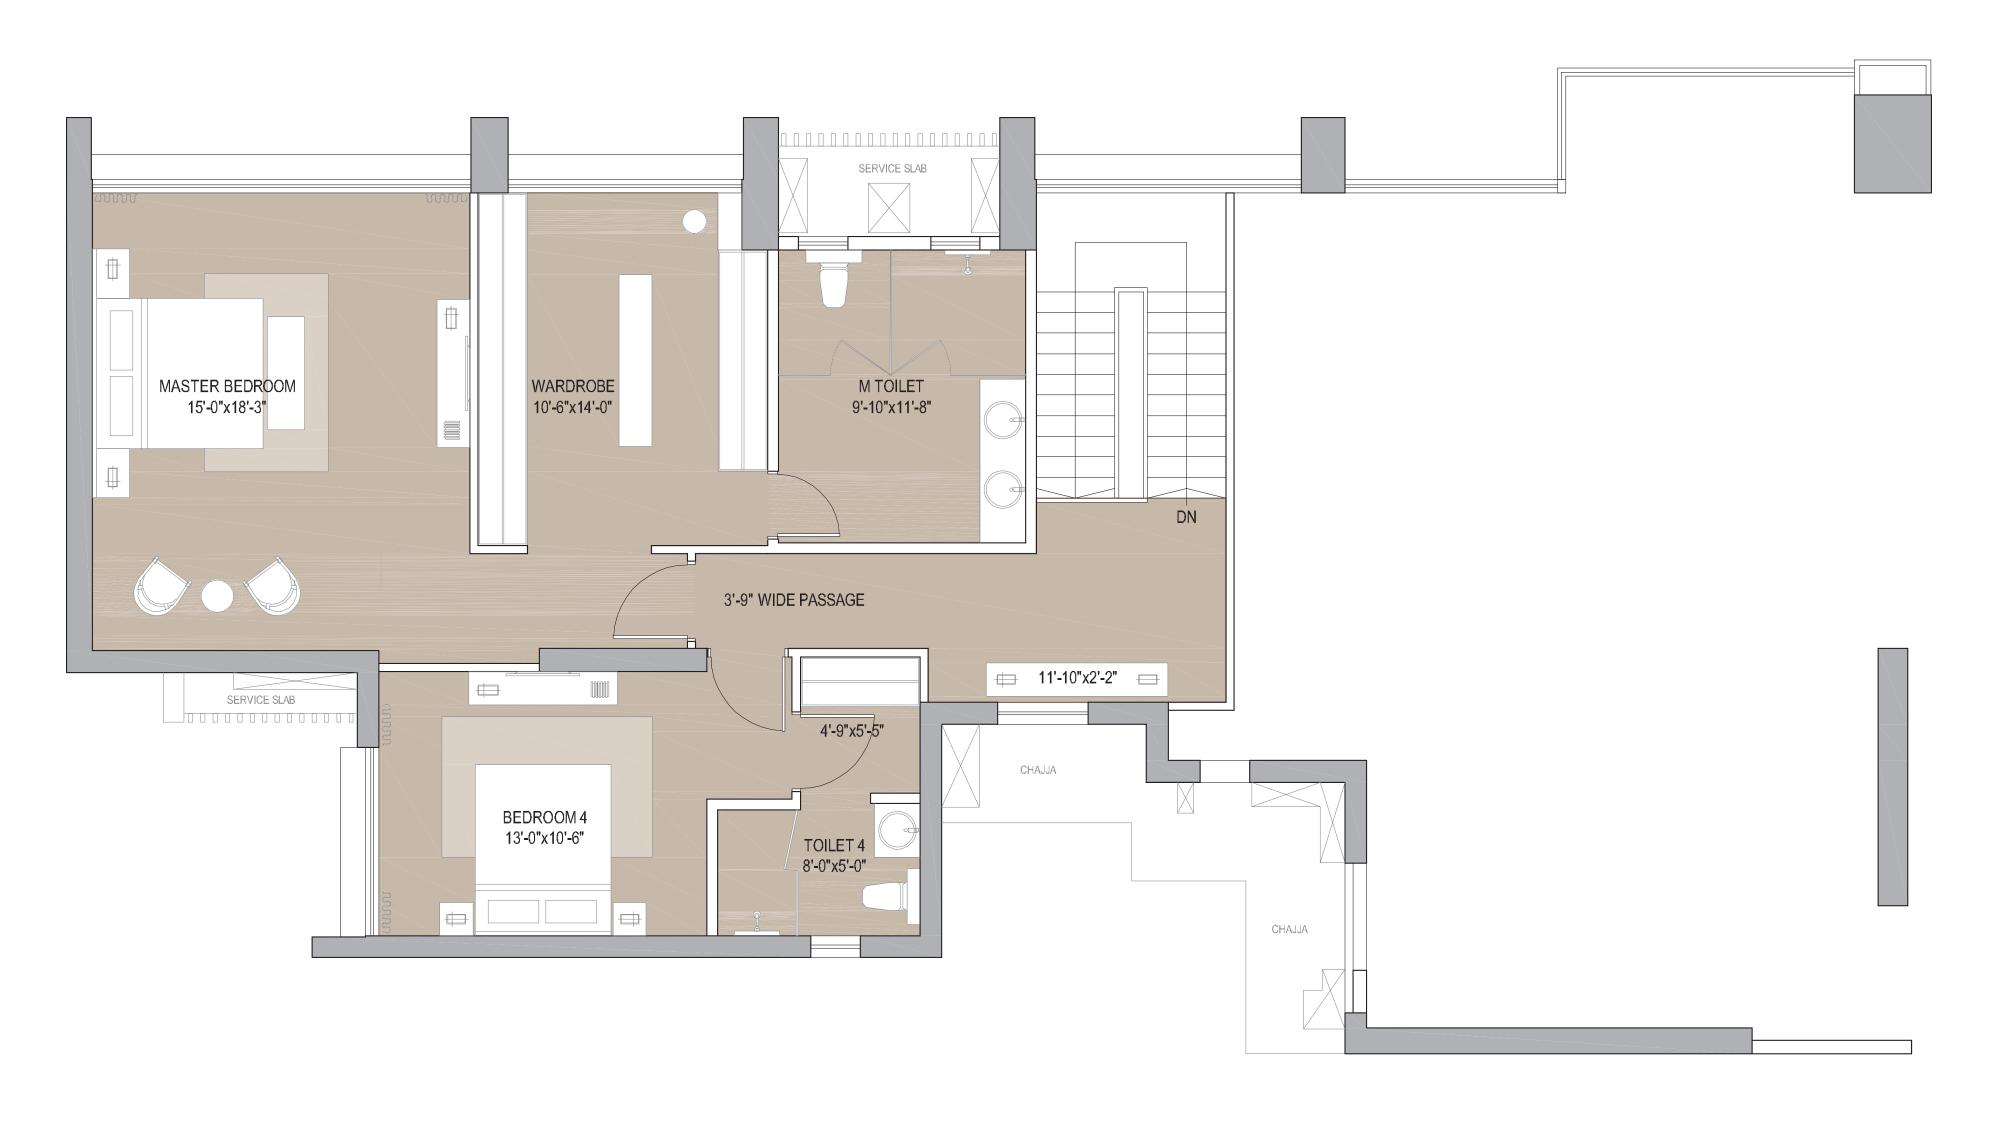

ENIGMA AT MULUND, MUMBAI

The project "Enigma Towers A to B" has been registered via MahaRERA

TYPICAL APARTMENT PLAN ROYALE DUPLEX UPPER LEVEL - ZONE 1

ENIGMA AT MULUND, MUMBAI

Disclaimer: The dimension mentioned on these floor plans are as per the plans approved by MCGM and the same are subject to construction exigencies. The furniture/fixture etc shown in the image are only indicative and representative (not actual) in nature and are only for the purpose of illustrating/reflecting a possible layout and do not form part of the standard specification, amenities, services etc. to be provided in respect of the flat. All specification of the flat shall be as per the AFS between the parties.

CAN BE CREATED

TYPICAL APARTMENT PLAN ROYALE DUPLEX LOWER LEVEL - ZONE 2

ENIGMA AT MULUND, MUMBAI

parties. regist

TYPICAL APARTMENT PLAN ROYALE DUPLEX UPPER LEVEL - ZONE 2

ENIGMA AT MULUND, MUMBAI

Disclaimer: The dimension mentioned on these floor plans are as per the plans approved by MCGM and the same are subject to construction exigencies. The furniture/fixture etc shown in the image are only indicative and representative (not actual) in nature and are only for the purpose of illustrating/reflecting a possible layout and do not form part of the standard specification, amenities, services etc. to be provided in respect of the flat. All specification of the flat shall be as per the AFS between the parties.