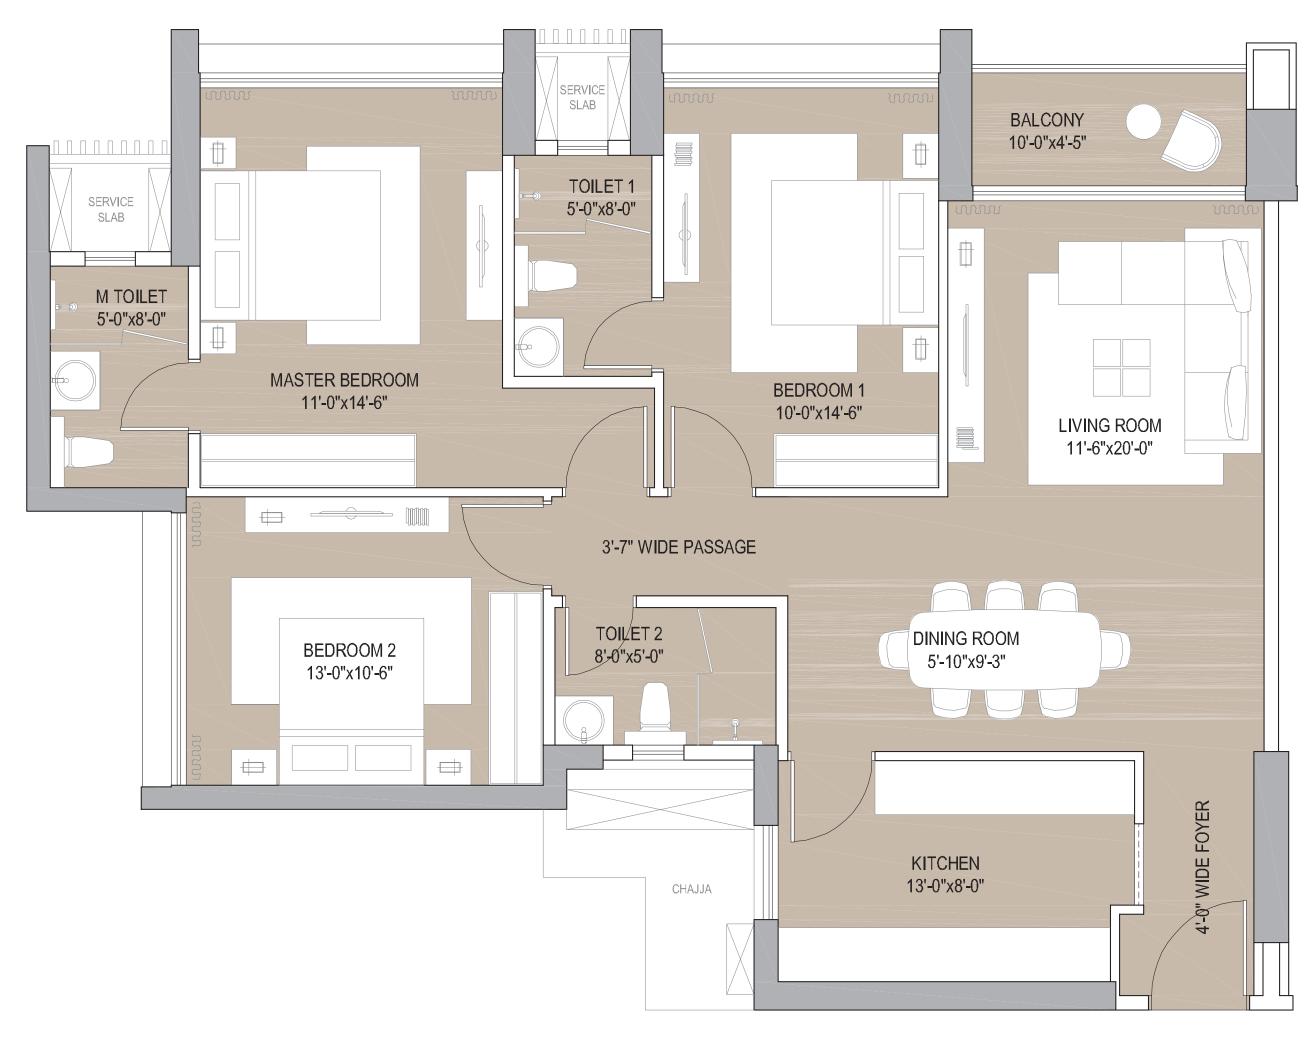

TYPICAL APARTMENT PLAN 3 BHK GRANDE - ZONE 2 (FLOORS 23rd and ABOVE)

ENIGMA AT MULUND, MUMBAI

OPTIONAL ENTRY FOR KITCHEN CAN BE CREATED

TYPICAL APARTMENT PLAN 4 BHK ROYALE - ZONE 1 (FLOORS 2<sup>nd</sup> TO 22<sup>nd</sup>)

ENIGMA AT MULUND, MUMBAI

OPTIONAL ENTRY FOR KITCHEN CAN BE CREATED

TYPICAL APARTMENT PLAN 4 BHK ROYALE - ZONE 2 (FLOORS 23rd and ABOVE)

ENIGMA AT MULUND, MUMBAI

TYPICAL APARTMENT PLAN ROYALE DUPLEX LOWER LEVEL - ZONE 1