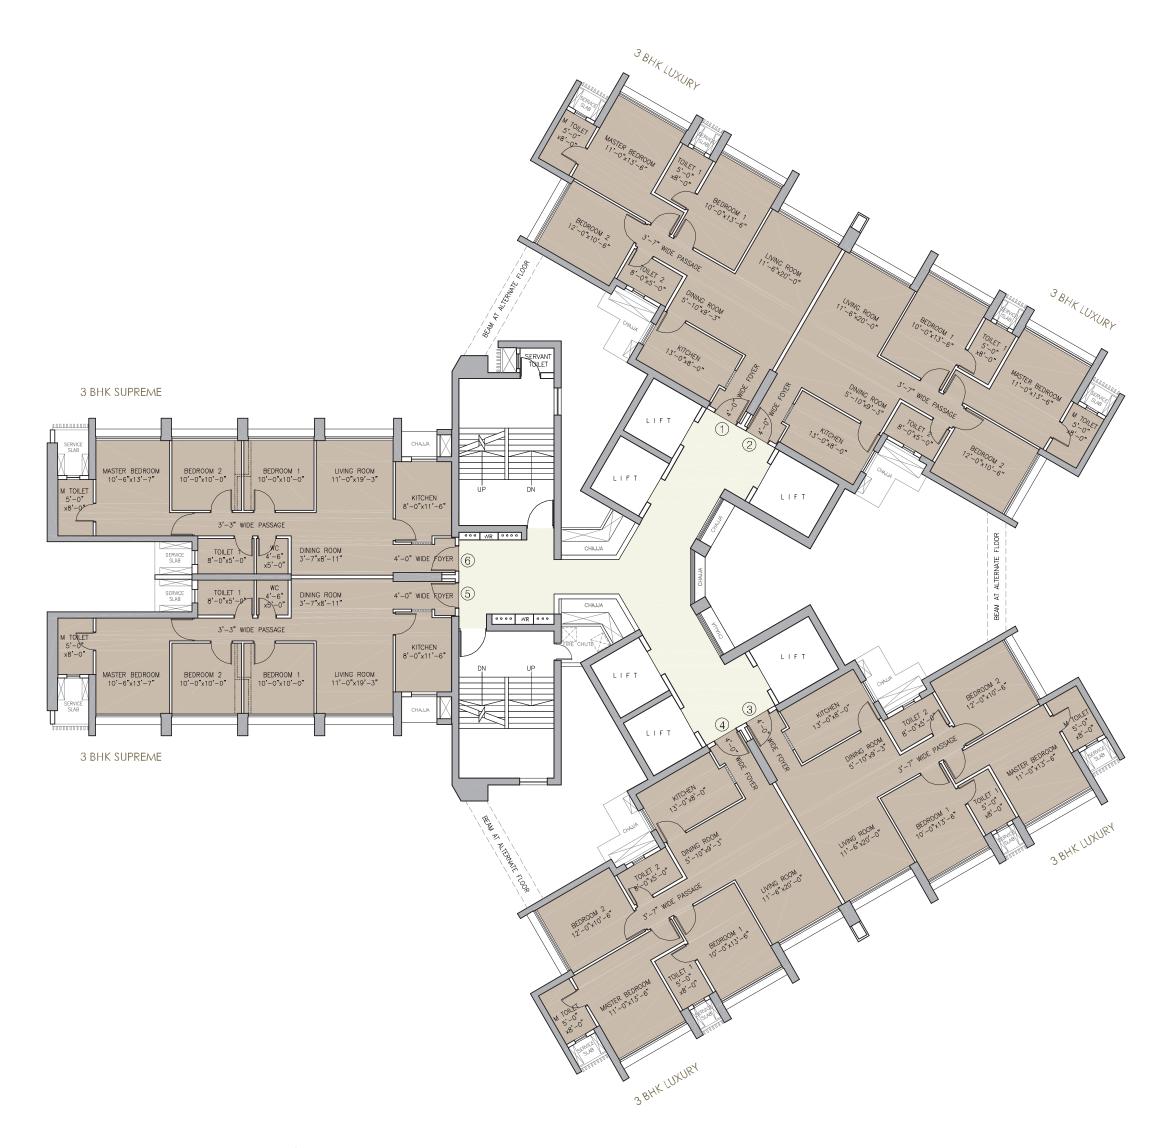

CAN BE CREATED

TYPICAL APARTMENT PLAN 3 BHK LUXURY - ZONE 1 (FLOORS UPTO 30<sup>th</sup>)

ETERNIA AT MULUND, MUMBAI

CAN BE CREATED

TYPICAL APARTMENT PLAN 3 BHK LUXURY - ZONE 2 (FLOORS 31st & ABOVE)

ETERNIA AT MULUND, MUMBAI