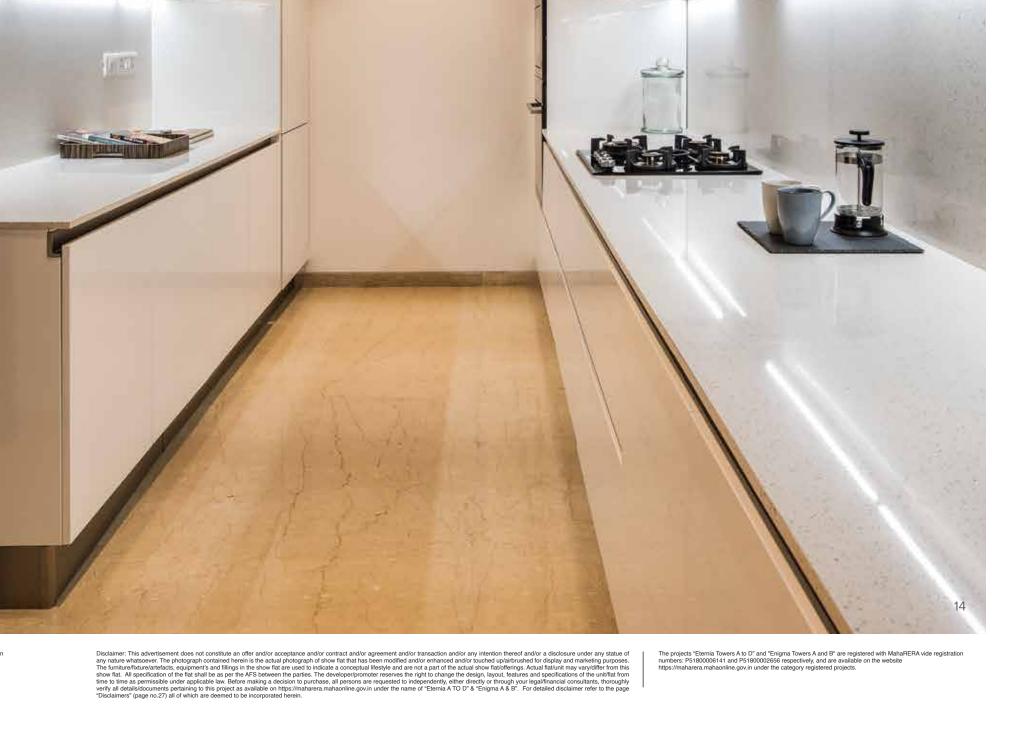

#### Details that elevate the senses.

Every home at Eternia has been designed for the most discerning of residents. From imported marble flooring to branded fittings, every single detail has been meticulously crafted to elevate the senses to all-new heights.

#### Because spacious living is elevated living.

Enigma's spacious homes give you the freedom to be yourself. Pair this with thoughtful details like imported marble flooring and you get a home that is spacious and cosy all at once.

#### Fittings & Fixtures

- · Imported marble flooring for living, dining, kitchen and all bedrooms
- · Vitrified/ceramic tiles for bathroom flooring and dado wash basin counters
- · Vitrified/ceramic tiles dado 2 feet high above kitchen platform
- · Kitchen platform with stainless steel sink and drain board
- · Anti-skid tiles in the balcony areas (wherever applicable)
- Aluminium windows
- Concealed plumbing
- Branded C.P. fittings
- Branded electrical switches
- Video door phone
- · Laminated flush doors
- Split ACs\*
- · Modular Kitchen\*
- Wardrobe\*