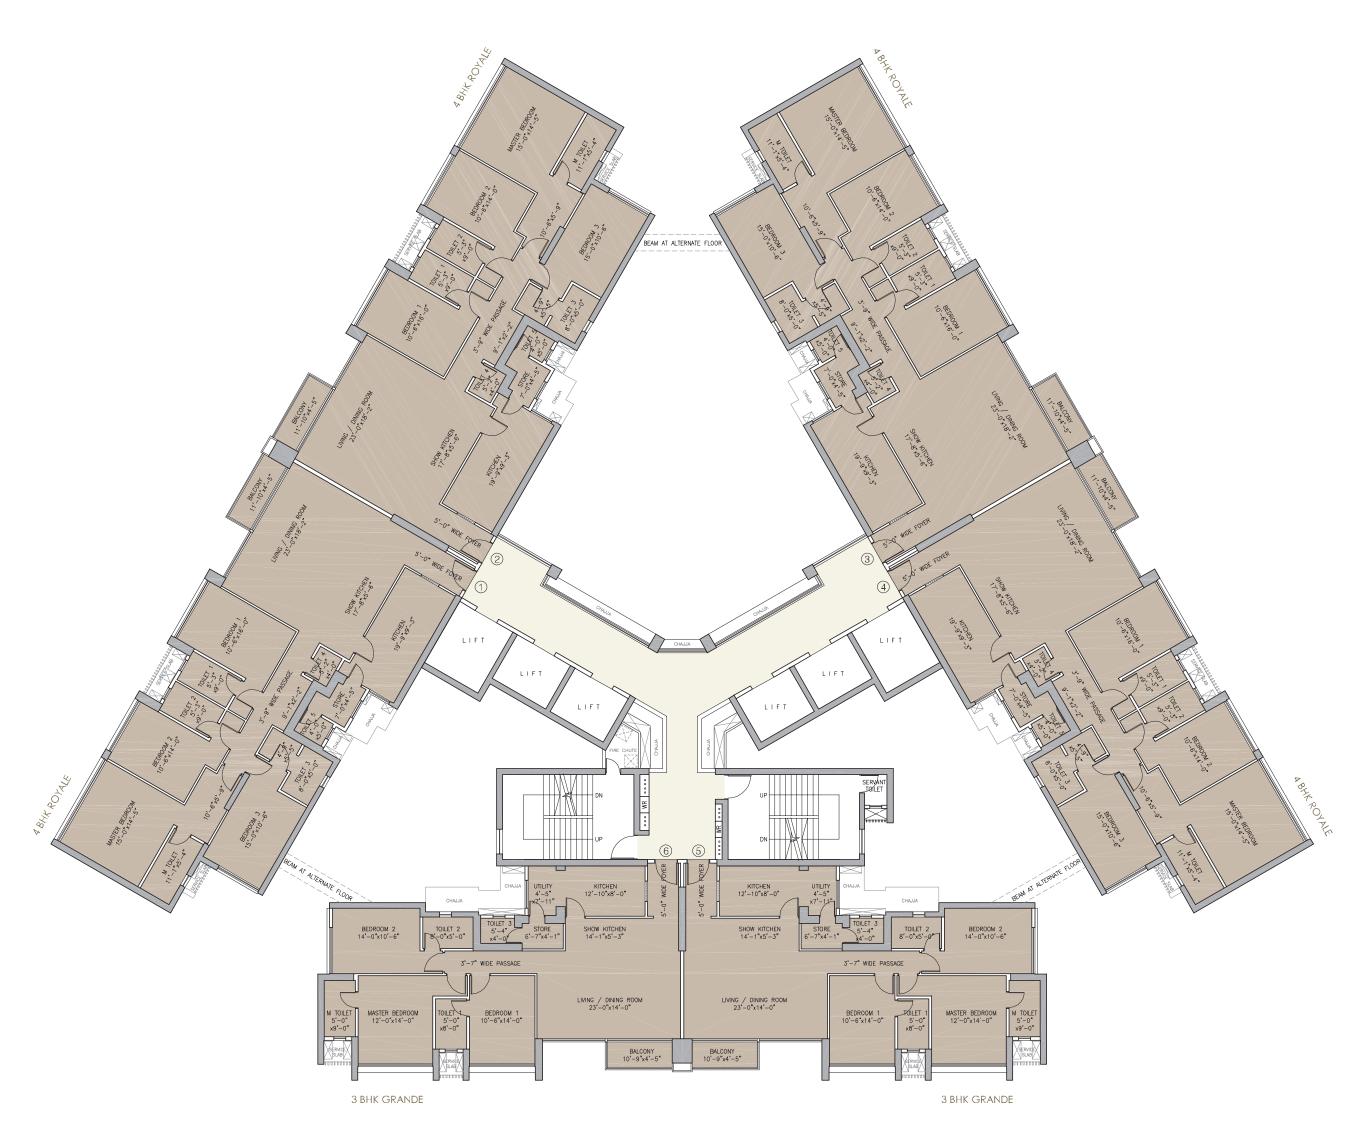

# ENIGMA SITE / FLOOR & APARTMENT PLANS

SITE PLAN

TOWER A TYPICAL FLOOR PLAN - ZONE 1 (FLOORS UP TO 22nd)

TOWER A TYPICAL FLOOR PLAN - ZONE 2 (FLOORS 23rd and ABOVE)

TOWER B TYPICAL FLOOR PLAN - ZONE 1 (FLOORS UP TO 22nd)

TOWER B TYPICAL FLOOR PLAN - ZONE 2 (FLOORS 23rd and ABOVE)

TYPICAL APARTMENT PLAN 3 BHK GRANDE - ZONE 1 (FLOORS 2<sup>nd</sup> TO 22<sup>nd</sup>)

ENIGMA AT MULUND, MUMBAI

OPTIONAL ENTRY FOR KITCHEN CAN BE CREATED

TYPICAL APARTMENT PLAN 3 BHK GRANDE - ZONE 2 (FLOORS 23rd and ABOVE)

ENIGMA AT MULUND, MUMBAI

OPTIONAL ENTRY FOR KITCHEN CAN BE CREATED

TYPICAL APARTMENT PLAN 4 BHK ROYALE - ZONE 1 (FLOORS 2<sup>nd</sup> TO 22<sup>nd</sup>)

ENIGMA AT MULUND, MUMBAI

OPTIONAL ENTRY FOR KITCHEN CAN BE CREATED

TYPICAL APARTMENT PLAN 4 BHK ROYALE - ZONE 2 (FLOORS 23rd and ABOVE)

ENIGMA AT MULUND, MUMBAI

TYPICAL APARTMENT PLAN ROYALE DUPLEX LOWER LEVEL - ZONE 1