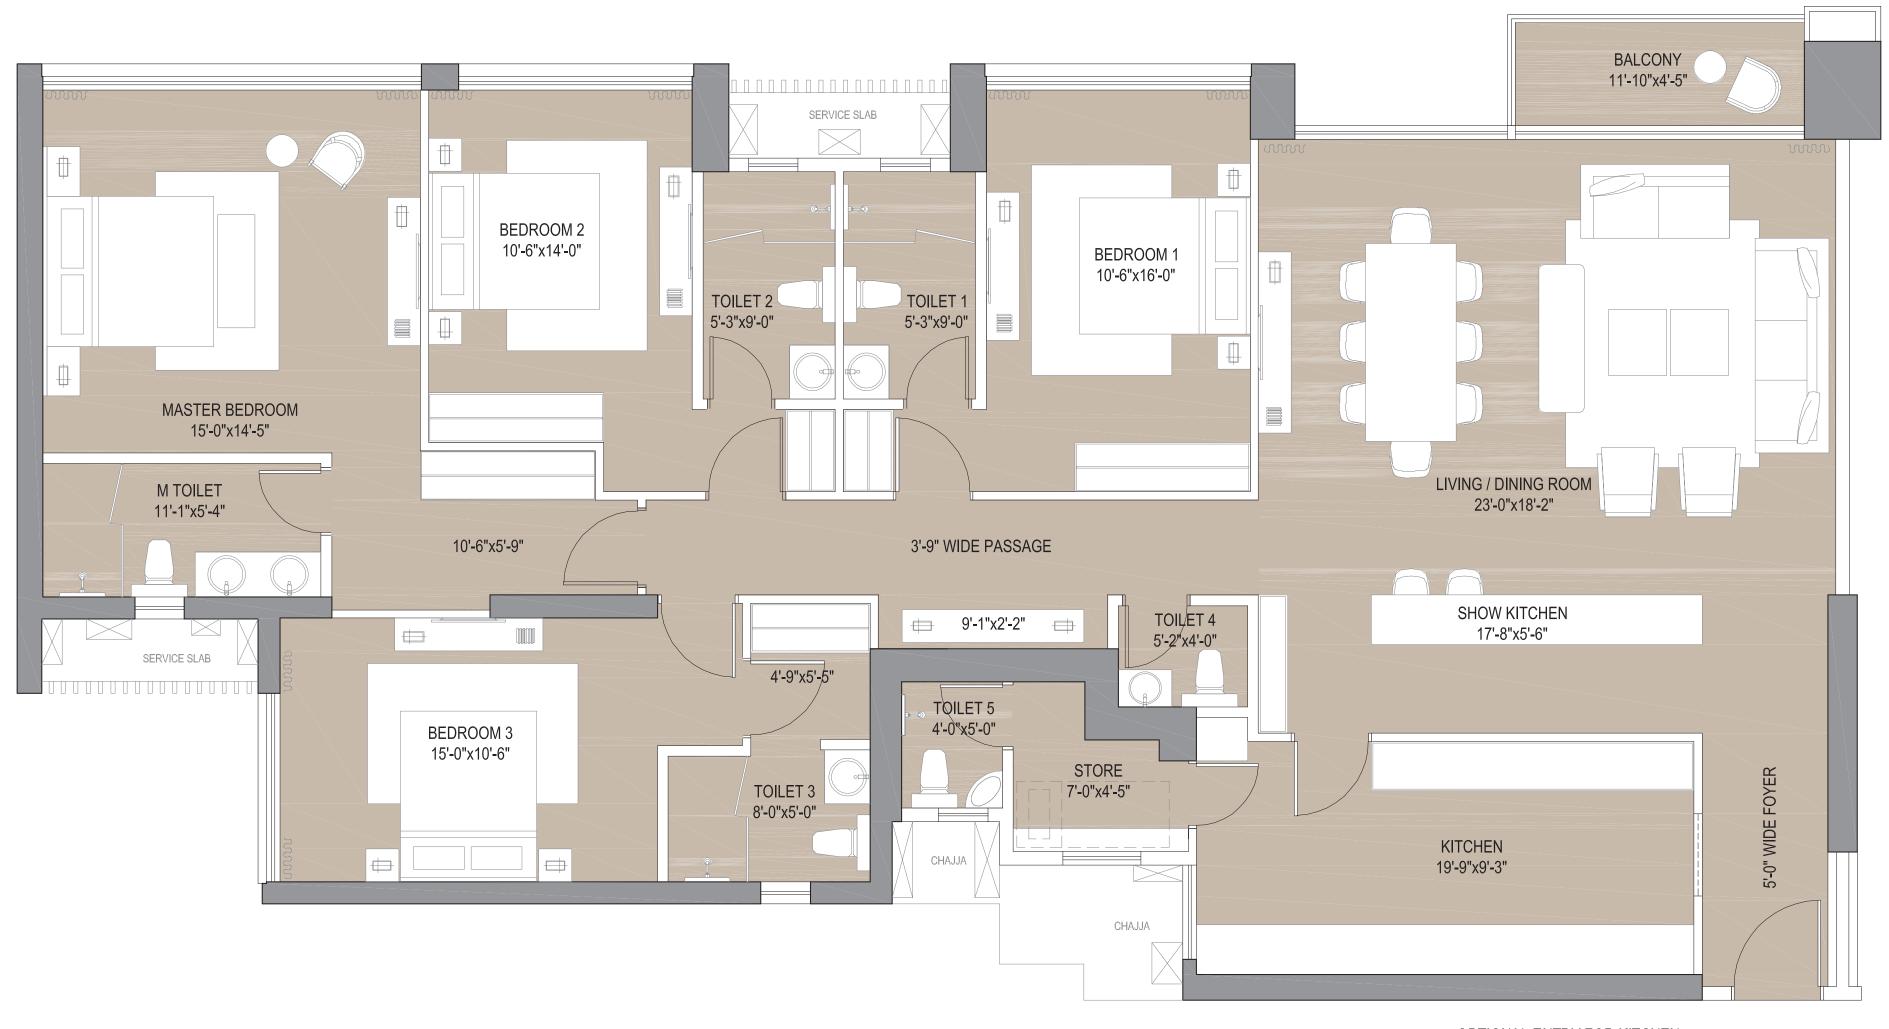

TYPICAL APARTMENT PLAN 3 BHK GRANDE - ZONE 2 (FLOORS 23rd and ABOVE)

ENIGMA AT MULUND, MUMBAI

OPTIONAL ENTRY FOR KITCHEN CAN BE CREATED

TYPICAL APARTMENT PLAN 4 BHK ROYALE - ZONE 1 (FLOORS 2<sup>nd</sup> TO 22<sup>nd</sup>)

ENIGMA AT MULUND, MUMBAI

The project "Enigma Towers A to B" has been registered via MahaRERA

TYPICAL APARTMENT PLAN ROYALE DUPLEX UPPER LEVEL - ZONE 1

ENIGMA AT MULUND, MUMBAI

Disclaimer: The dimension mentioned on these floor plans are as per the plans approved by MCGM and the same are subject to construction exigencies. The furniture/fixture etc shown in the image are only indicative and representative (not actual) in nature and are only for the purpose of illustrating/reflecting a possible layout and do not form part of the standard specification, amenities, services etc. to be provided in respect of the flat. All specification of the flat shall be as per the AFS between the parties.