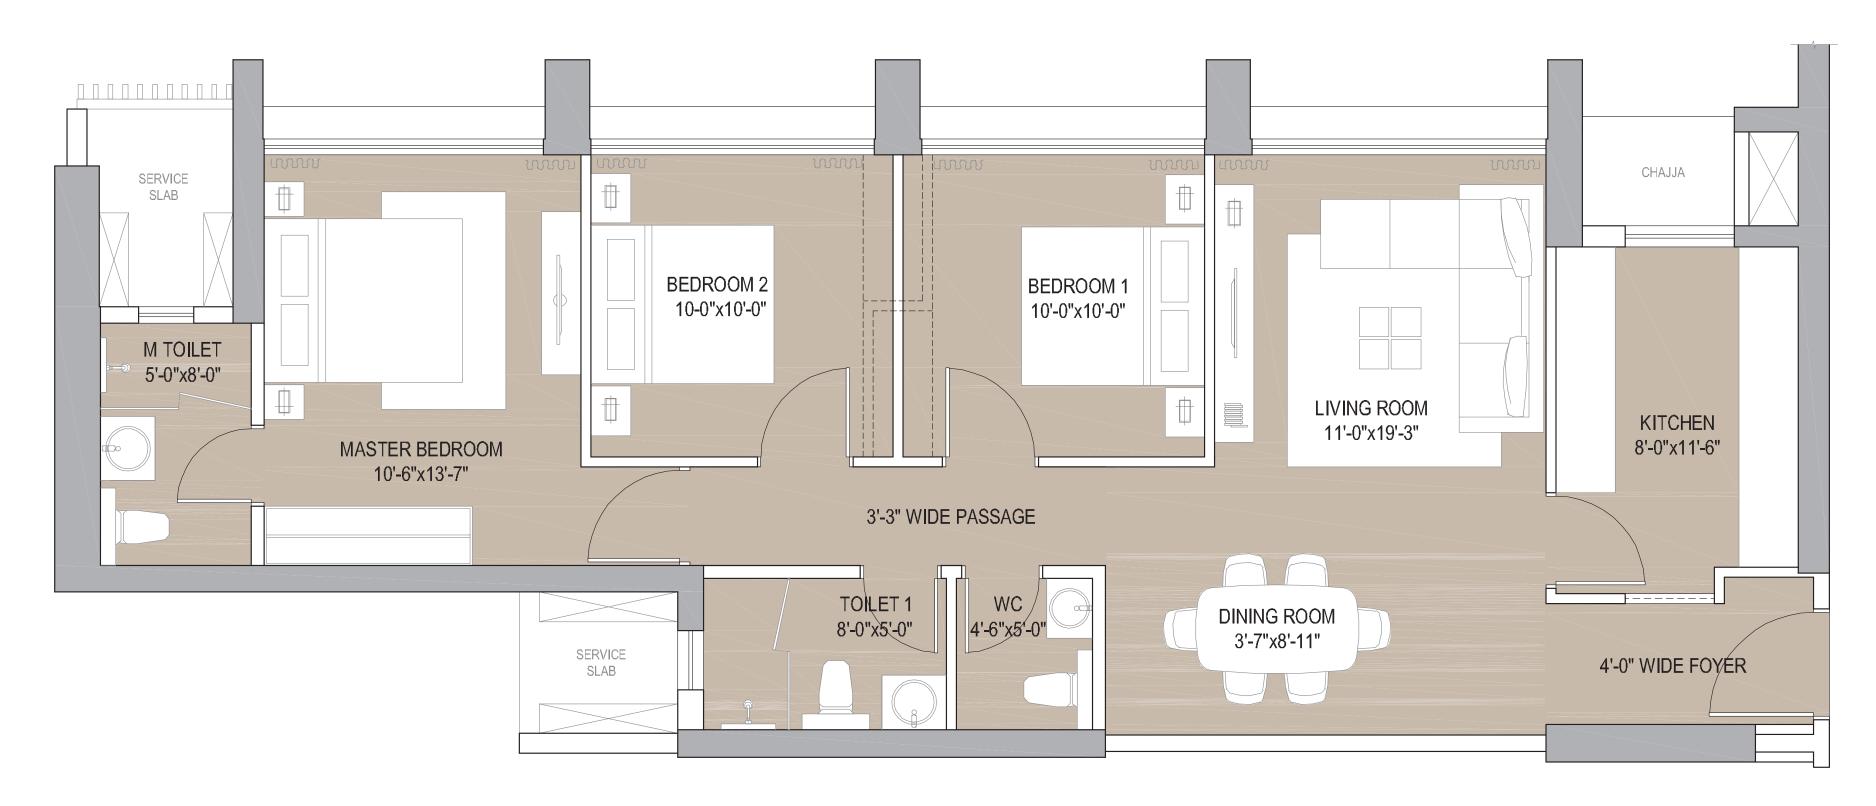

CAN BE CREATED

TYPICAL APARTMENT PLAN 3 BHK LUXURY - ZONE 1 (FLOORS UPTO 30<sup>th</sup>)

ETERNIA AT MULUND, MUMBAI

CAN BE CREATED

TYPICAL APARTMENT PLAN 3 BHK LUXURY - ZONE 2 (FLOORS 31st & ABOVE)

ETERNIA AT MULUND, MUMBAI

OPTIONAL ENTRY FOR KITCHEN CAN BE CREATED

TYPICAL APARTMENT PLAN 3 BHK SUPREME - ZONE 1 (FLOORS UPTO 30th)

E==== OPTIONAL ENTRY FOR KITCHEN CAN BE CREATED

TYPICAL APARTMENT PLAN 3 BHK SUPREME - ZONE 2 (FLOORS 31st & ABOVE)