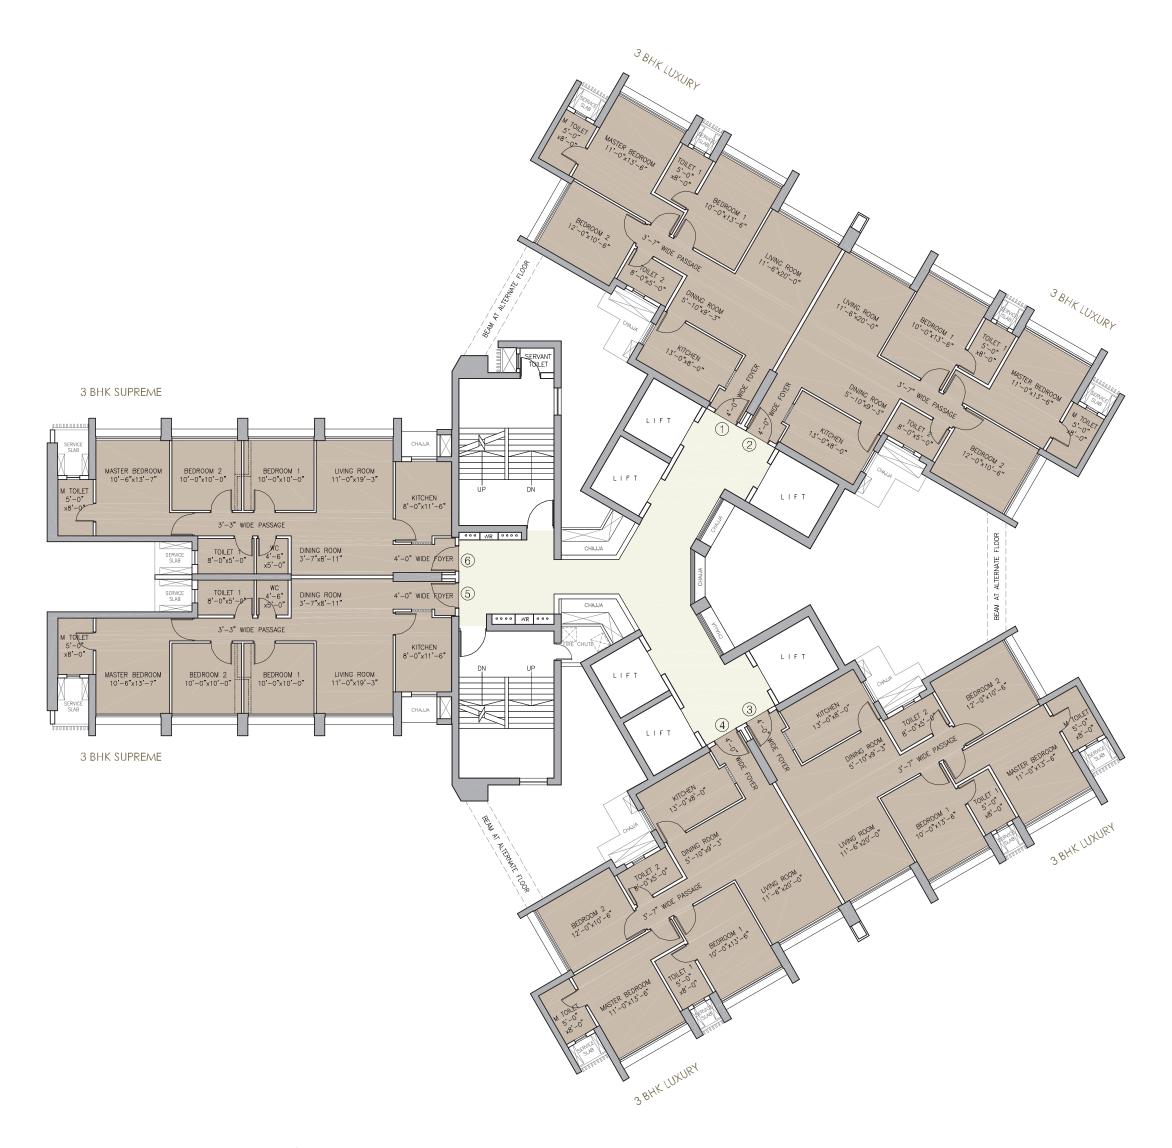

TOWER A TYPICAL FLOOR PLAN - ZONE 1 (FLOORS UPTO 30<sup>th</sup>)

TOWER A TYPICAL FLOOR PLAN - ZONE 2 (FLOORS 31st & ABOVE)

TOWER B TYPICAL FLOOR PLAN - ZONE 1 (FLOORS UPTO 30<sup>th</sup>)

TOWER B TYPICAL FLOOR PLAN - ZONE 2 (FLOORS 31st & ABOVE)

TOWER C TYPICAL FLOOR PLAN - ZONE 1 (FLOORS UPTO 30<sup>th</sup>)

TOWER C TYPICAL FLOOR PLAN - ZONE 2 (FLOORS 31st & ABOVE)

TOWER D TYPICAL FLOOR PLAN - ZONE 1 (FLOORS UPTO 30th)

TOWER D TYPICAL FLOOR PLAN - ZONE 2 (FLOORS 31st & ABOVE)

This document may be modified and amended as mentioned in the proforma AFS. For detailed disclaimer refer to the page "Disclaimers" (page no.27 in the main brochure) all of which are deemed to be incorporated herein.