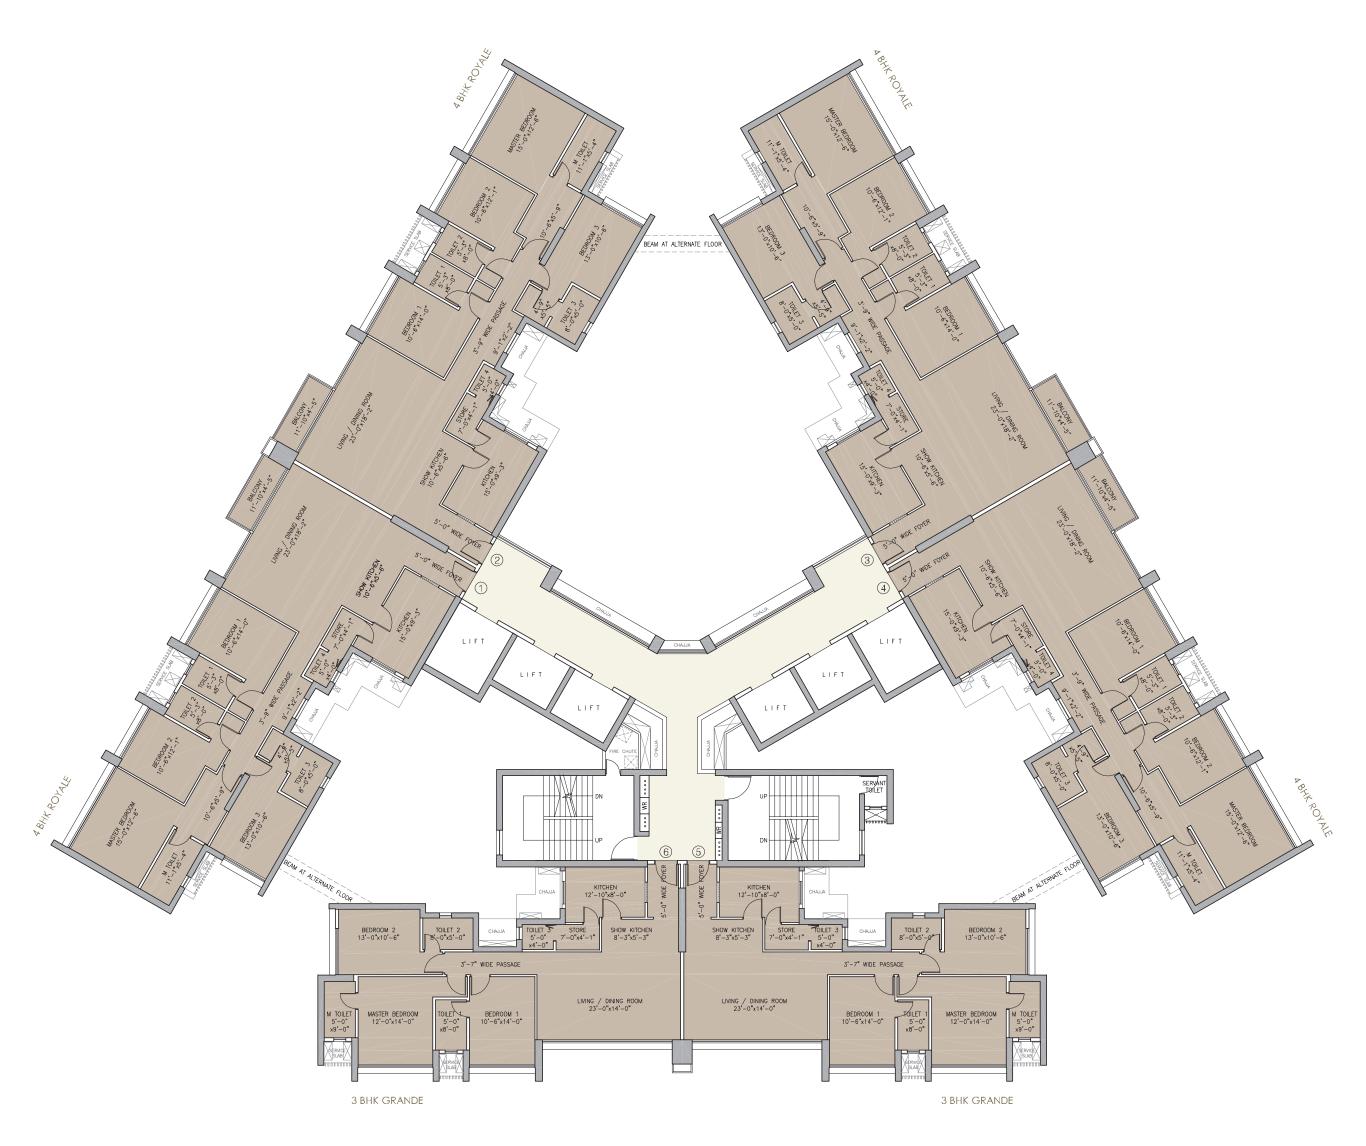

# ENIGMA SITE / FLOOR & APARTMENT PLANS

SITE PLAN

TOWER A TYPICAL FLOOR PLAN - ZONE 1 (FLOORS UP TO 22nd)

TOWER A TYPICAL FLOOR PLAN - ZONE 2 (FLOORS 23rd and ABOVE)

TOWER B TYPICAL FLOOR PLAN - ZONE 1 (FLOORS UP TO 22nd)

TOWER B TYPICAL FLOOR PLAN - ZONE 2 (FLOORS 23rd and ABOVE)

TYPICAL APARTMENT PLAN 3 BHK GRANDE - ZONE 1 (FLOORS 2<sup>nd</sup> TO 22<sup>nd</sup>)

ENIGMA AT MULUND, MUMBAI

OPTIONAL ENTRY FOR KITCHEN CAN BE CREATED

TYPICAL APARTMENT PLAN 3 BHK GRANDE - ZONE 2 (FLOORS 23rd and ABOVE)

ENIGMA AT MULUND, MUMBAI

OPTIONAL ENTRY FOR KITCHEN CAN BE CREATED

TYPICAL APARTMENT PLAN 4 BHK ROYALE - ZONE 1 (FLOORS 2<sup>nd</sup> TO 22<sup>nd</sup>)

ENIGMA AT MULUND, MUMBAI

OPTIONAL ENTRY FOR KITCHEN CAN BE CREATED

TYPICAL APARTMENT PLAN 4 BHK ROYALE - ZONE 2 (FLOORS 23rd and ABOVE)

ENIGMA AT MULUND, MUMBAI

TYPICAL APARTMENT PLAN ROYALE DUPLEX LOWER LEVEL - ZONE 1