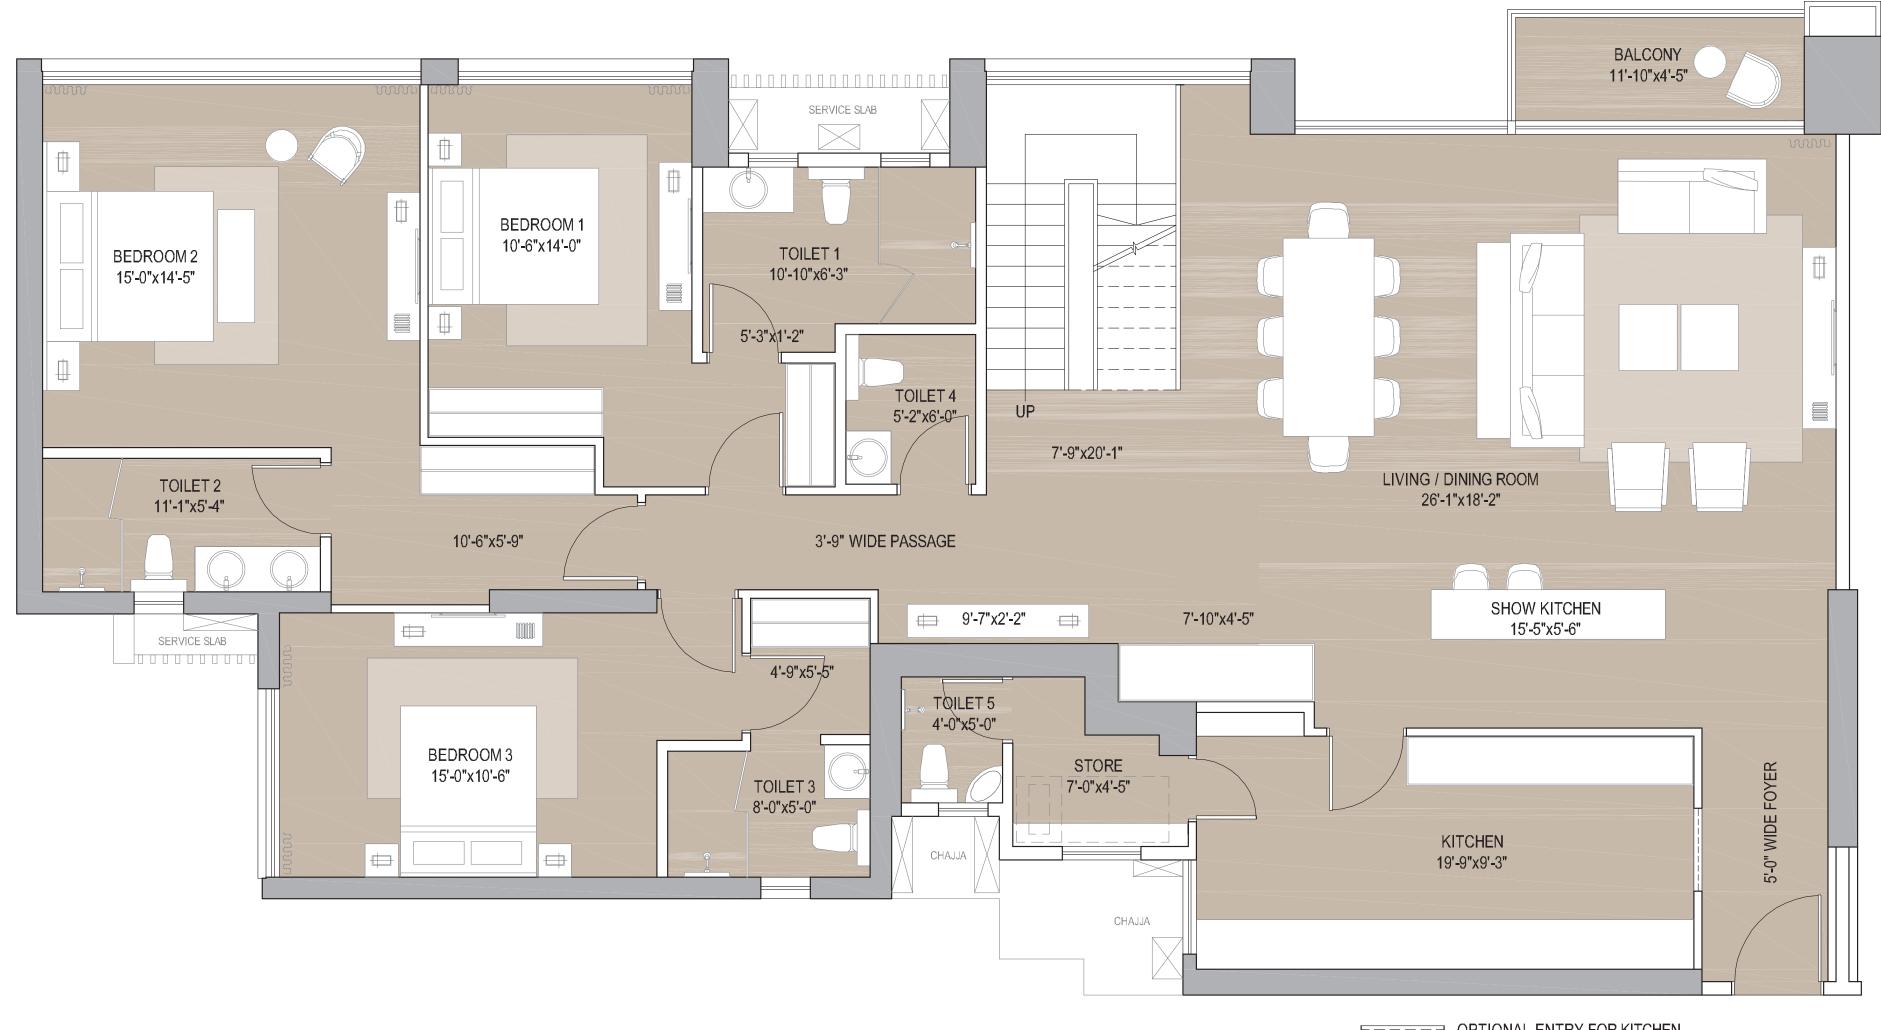

CAN BE CREATED

TYPICAL APARTMENT PLAN ROYALE DUPLEX LOWER LEVEL - ZONE 2

ENIGMA AT MULUND, MUMBAI

parties. regist

TYPICAL APARTMENT PLAN ROYALE DUPLEX UPPER LEVEL - ZONE 2

ENIGMA AT MULUND, MUMBAI

Disclaimer: The dimension mentioned on these floor plans are as per the plans approved by MCGM and the same are subject to construction exigencies. The furniture/fixture etc shown in the image are only indicative and representative (not actual) in nature and are only for the purpose of illustrating/reflecting a possible layout and do not form part of the standard specification, amenities, services etc. to be provided in respect of the flat. All specification of the flat shall be as per the AFS between the parties.

This document may be modified and amended as mentioned in the proforma AFS. For detailed disclaimer refer to the page "Disclaimers" (page no.27 in the main brochure) all of which are deemed to be incorporated herein.