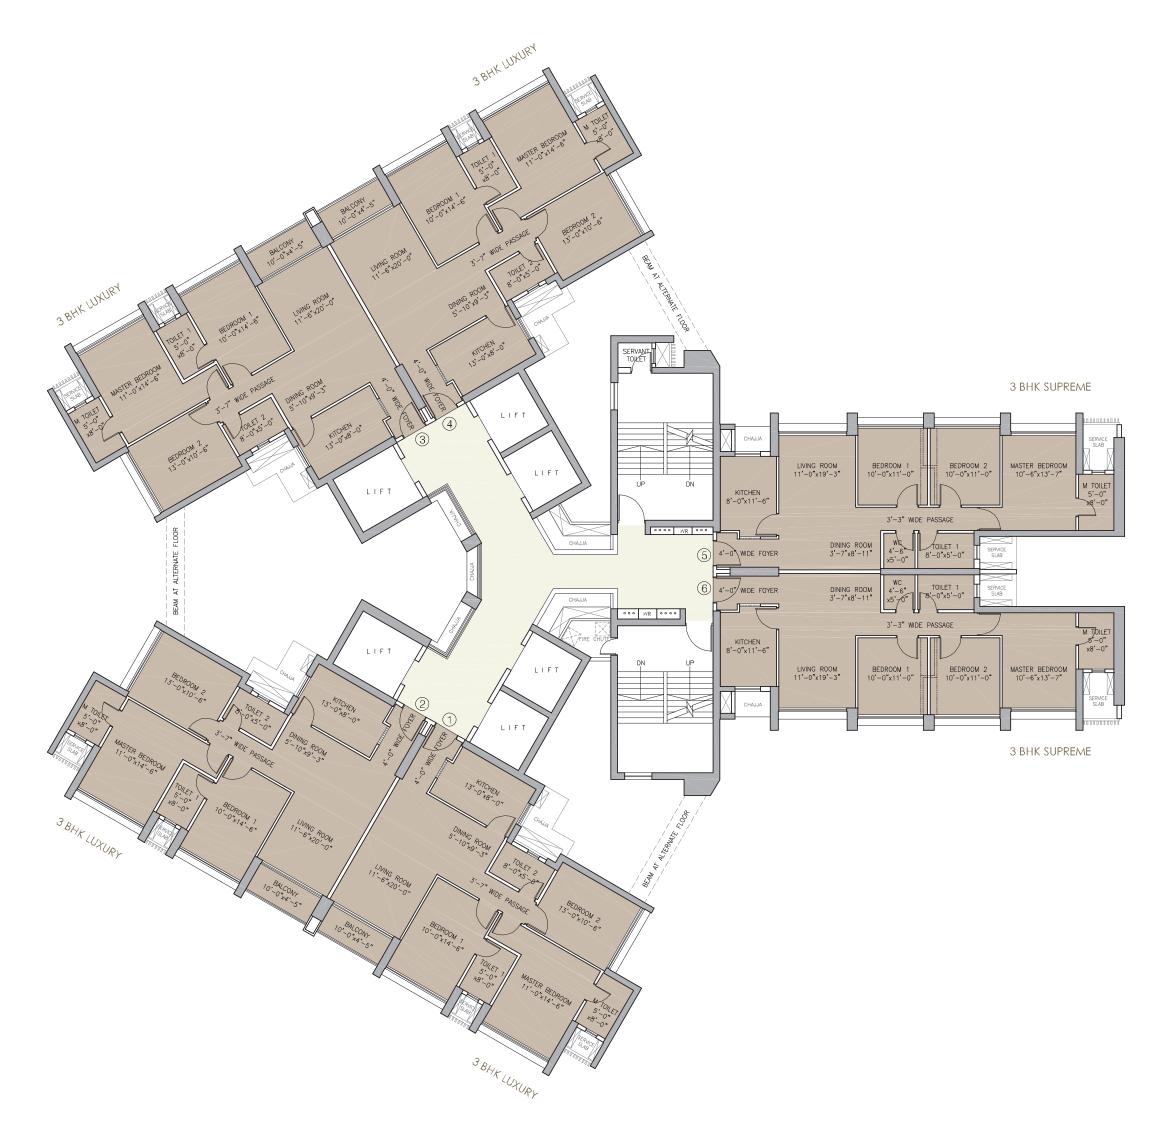

TOWER A TYPICAL FLOOR PLAN - ZONE 1 (FLOORS UPTO 30<sup>th</sup>)

TOWER A TYPICAL FLOOR PLAN - ZONE 2 (FLOORS 31st & ABOVE)

TOWER B TYPICAL FLOOR PLAN - ZONE 1 (FLOORS UPTO 30<sup>th</sup>)

TOWER B TYPICAL FLOOR PLAN - ZONE 2 (FLOORS 31st & ABOVE)

TOWER C TYPICAL FLOOR PLAN - ZONE 1 (FLOORS UPTO 30<sup>th</sup>)

TOWER C TYPICAL FLOOR PLAN - ZONE 2 (FLOORS 31st & ABOVE)

TOWER D TYPICAL FLOOR PLAN - ZONE 1 (FLOORS UPTO 30th)

TOWER D TYPICAL FLOOR PLAN - ZONE 2 (FLOORS 31st & ABOVE)