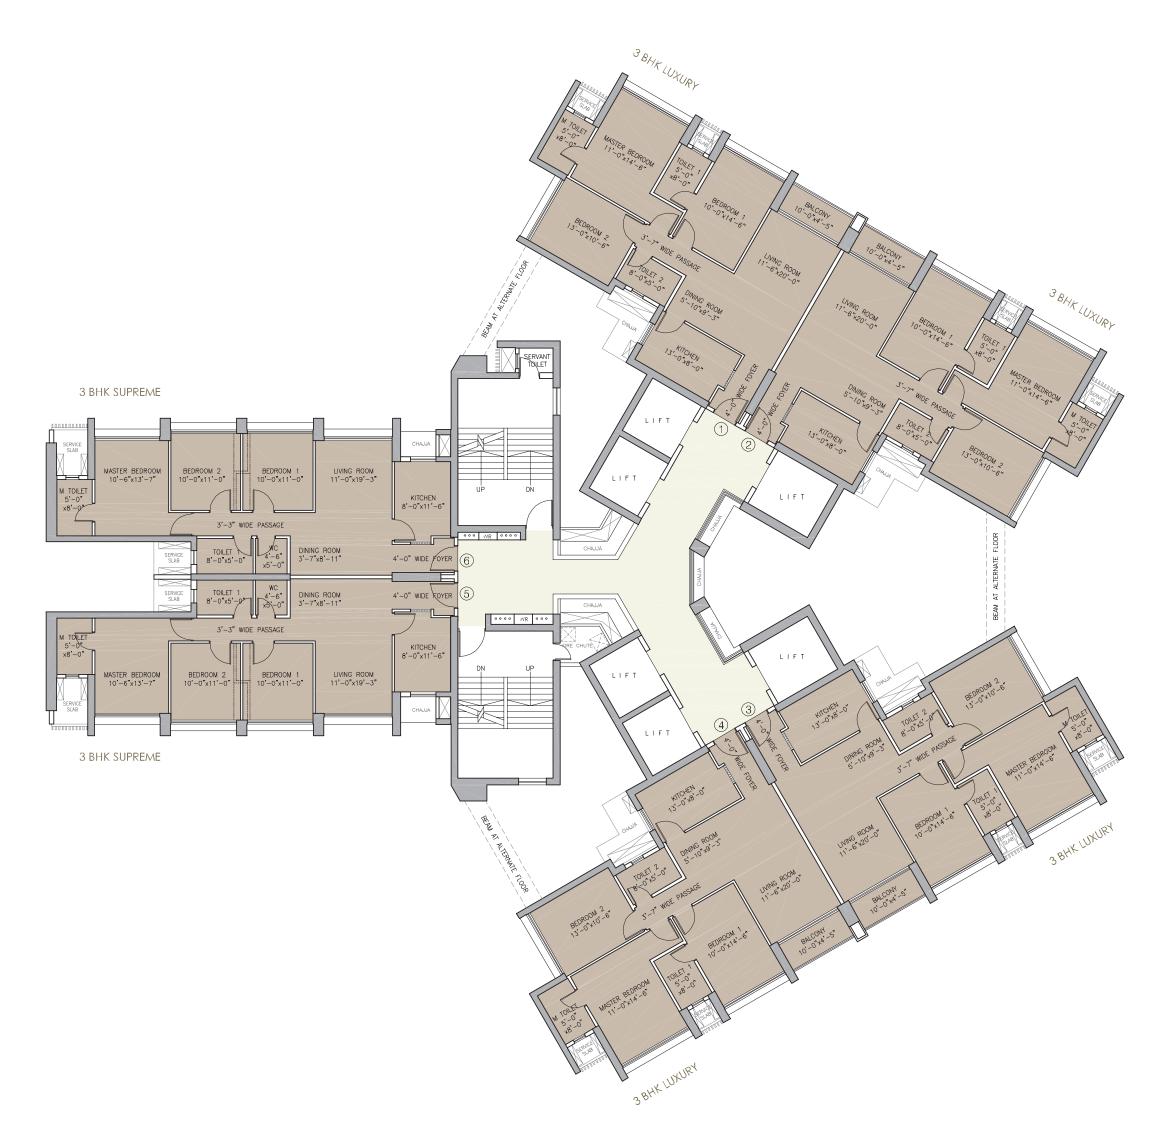

TOWER A TYPICAL FLOOR PLAN - ZONE 1 (FLOORS UPTO 30<sup>th</sup>)

TOWER A TYPICAL FLOOR PLAN - ZONE 2 (FLOORS 31st & ABOVE)

TOWER B TYPICAL FLOOR PLAN - ZONE 1 (FLOORS UPTO 30<sup>th</sup>)

TOWER B TYPICAL FLOOR PLAN - ZONE 2 (FLOORS 31st & ABOVE)

TOWER C TYPICAL FLOOR PLAN - ZONE 1 (FLOORS UPTO 30<sup>th</sup>)

TOWER C TYPICAL FLOOR PLAN - ZONE 2 (FLOORS 31st & ABOVE)

TOWER D TYPICAL FLOOR PLAN - ZONE 1 (FLOORS UPTO 30th)

TOWER D TYPICAL FLOOR PLAN - ZONE 2 (FLOORS 31st & ABOVE)

This document may be modified and amended as mentioned in the proforma AFS. For detailed disclaimer refer to the page "Disclaimers" (page no.27 in the main brochure) all of which are deemed to be incorporated herein.