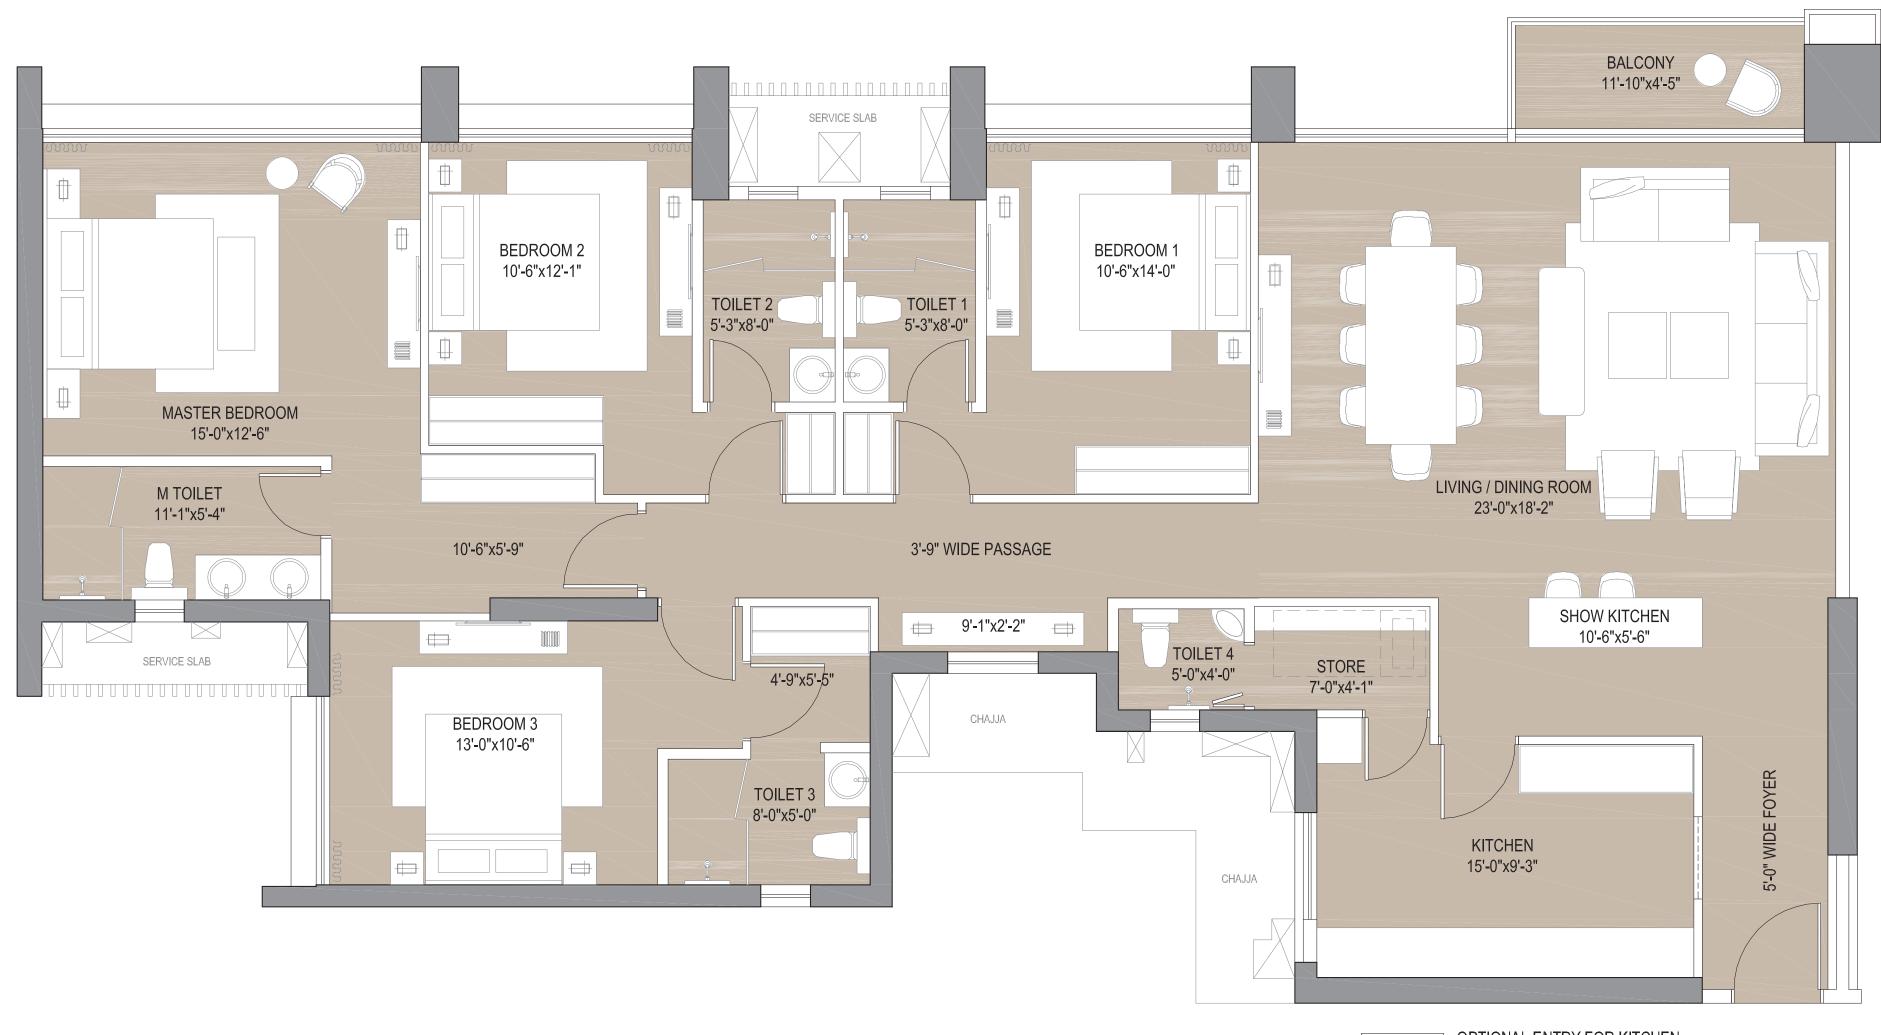

TYPICAL APARTMENT PLAN 3 BHK GRANDE - ZONE 2 (FLOORS 23rd and ABOVE)

ENIGMA AT MULUND, MUMBAI

OPTIONAL ENTRY FOR KITCHEN CAN BE CREATED

TYPICAL APARTMENT PLAN 4 BHK ROYALE - ZONE 1 (FLOORS 2<sup>nd</sup> TO 22<sup>nd</sup>)

ENIGMA AT MULUND, MUMBAI

OPTIONAL ENTRY FOR KITCHEN CAN BE CREATED

TYPICAL APARTMENT PLAN 4 BHK ROYALE - ZONE 2 (FLOORS 23rd and ABOVE)

ENIGMA AT MULUND, MUMBAI

TYPICAL APARTMENT PLAN ROYALE DUPLEX LOWER LEVEL - ZONE 1