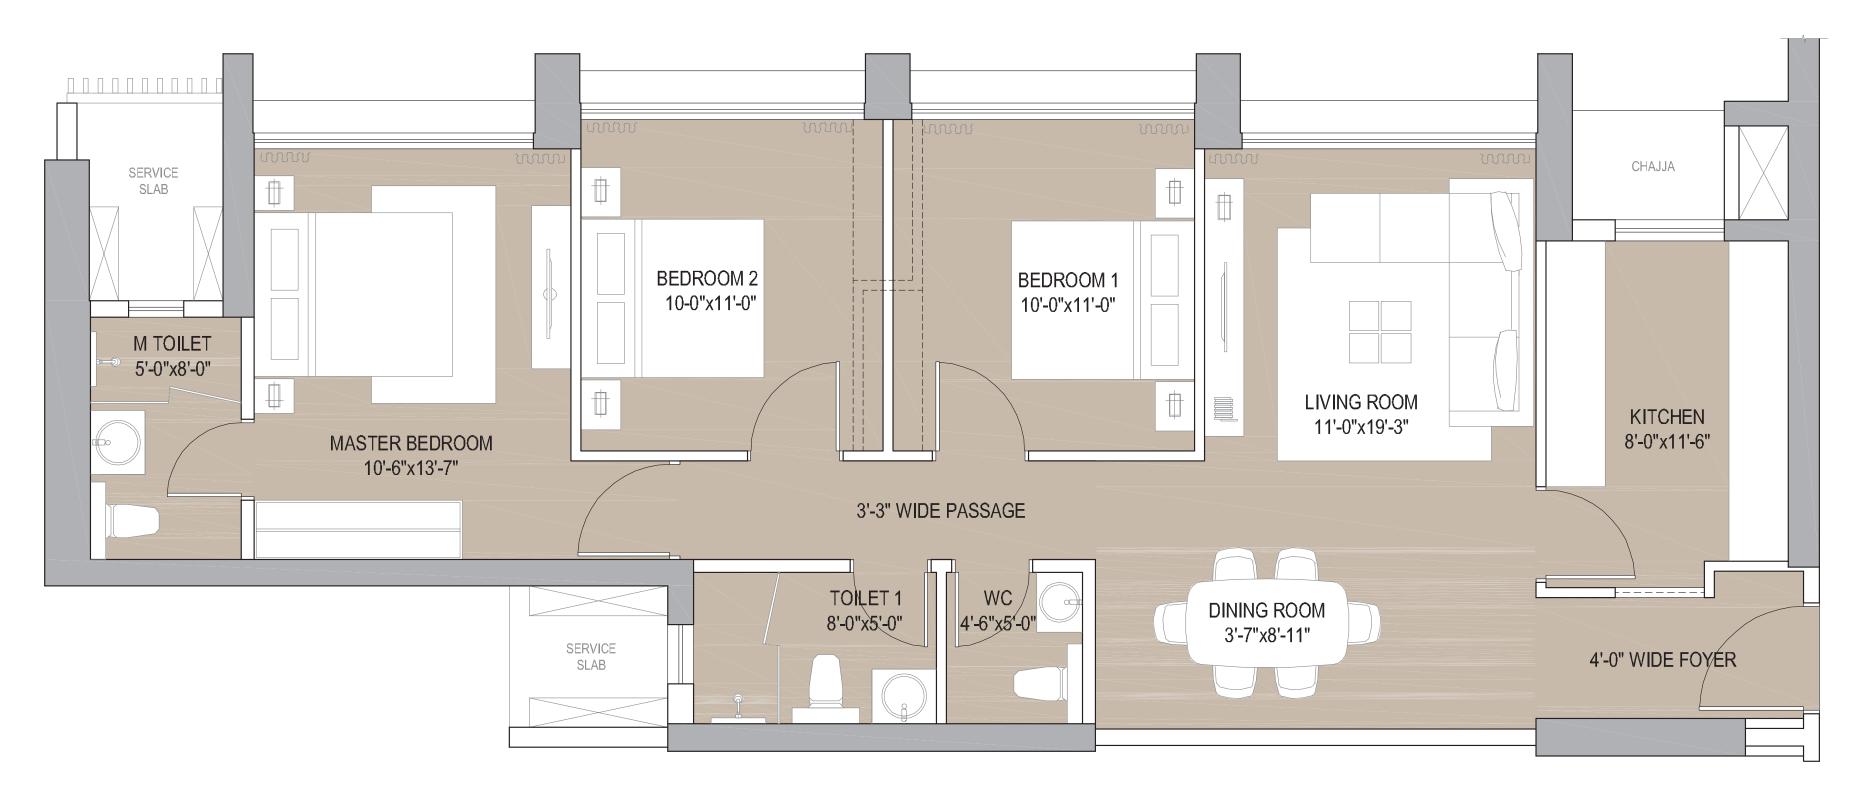

OPTIONAL ENTRY FOR KITCHEN CAN BE CREATED

TYPICAL APARTMENT PLAN 3 BHK SUPREME - ZONE 1 (FLOORS UPTO 30th)

E==== OPTIONAL ENTRY FOR KITCHEN CAN BE CREATED

TYPICAL APARTMENT PLAN 3 BHK SUPREME - ZONE 2 (FLOORS 31st & ABOVE)