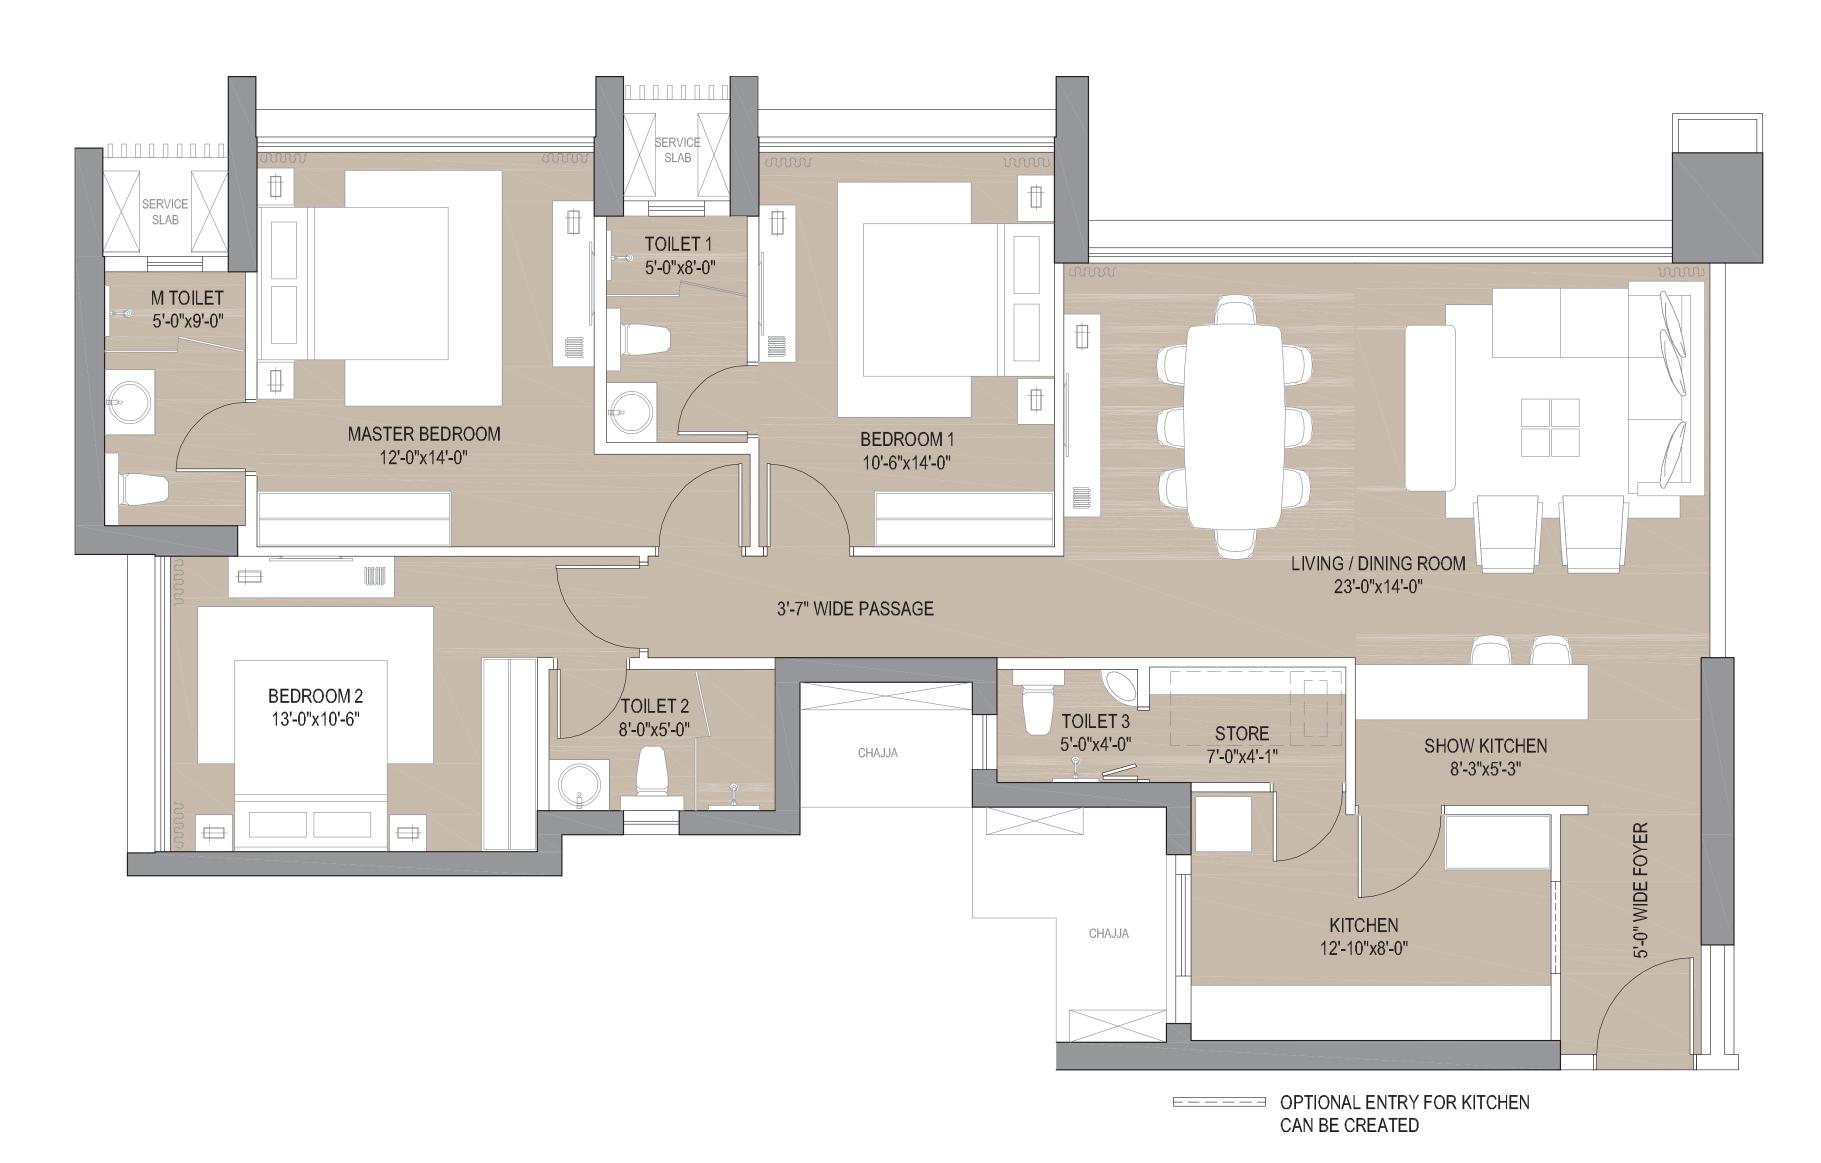

TOWER B TYPICAL FLOOR PLAN - ZONE 2 (FLOORS 23rd and ABOVE)

TYPICAL APARTMENT PLAN 3 BHK GRANDE - ZONE 1 (FLOORS 2<sup>nd</sup> TO 22<sup>nd</sup>)

ENIGMA AT MULUND, MUMBAI

OPTIONAL ENTRY FOR KITCHEN CAN BE CREATED

TYPICAL APARTMENT PLAN 3 BHK GRANDE - ZONE 2 (FLOORS 23rd and ABOVE)

ENIGMA AT MULUND, MUMBAI

OPTIONAL ENTRY FOR KITCHEN CAN BE CREATED

TYPICAL APARTMENT PLAN 4 BHK ROYALE - ZONE 1 (FLOORS 2<sup>nd</sup> TO 22<sup>nd</sup>)