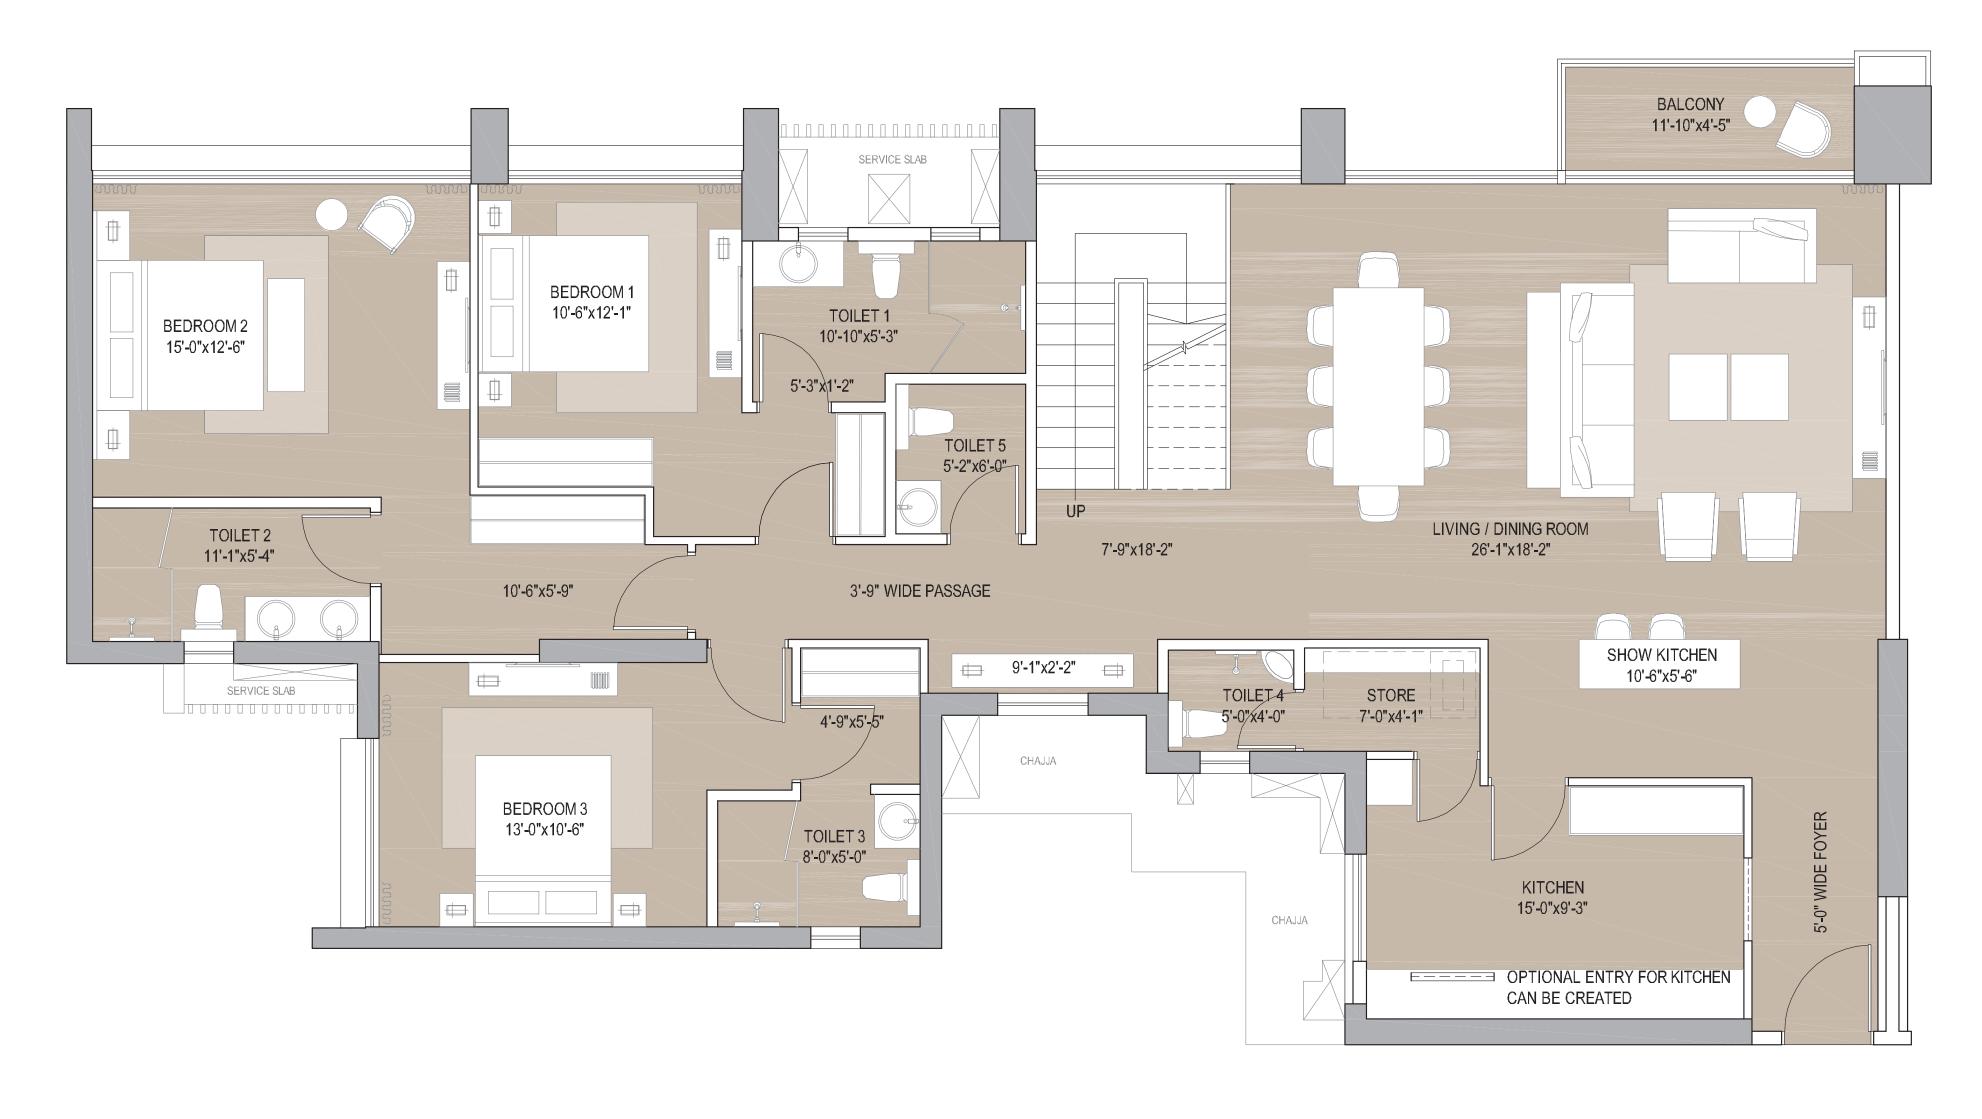

ENIGMA AT MULUND, MUMBAI

OPTIONAL ENTRY FOR KITCHEN CAN BE CREATED

TYPICAL APARTMENT PLAN 4 BHK ROYALE - ZONE 2 (FLOORS 23rd and ABOVE)

ENIGMA AT MULUND, MUMBAI

TYPICAL APARTMENT PLAN ROYALE DUPLEX LOWER LEVEL - ZONE 1

ENIGMA AT MULUND, MUMBAI

The project "Enigma Towers A to B" has been registered via MahaRERA

TYPICAL APARTMENT PLAN ROYALE DUPLEX UPPER LEVEL - ZONE 1

ENIGMA AT MULUND, MUMBAI

Disclaimer: The dimension mentioned on these floor plans are as per the plans approved by MCGM and the same are subject to construction exigencies. The furniture/fixture etc shown in the image are only indicative and representative (not actual) in nature and are only for the purpose of illustrating/reflecting a possible layout and do not form part of the standard specification, amenities, services etc. to be provided in respect of the flat. All specification of the flat shall be as per the AFS between the parties.