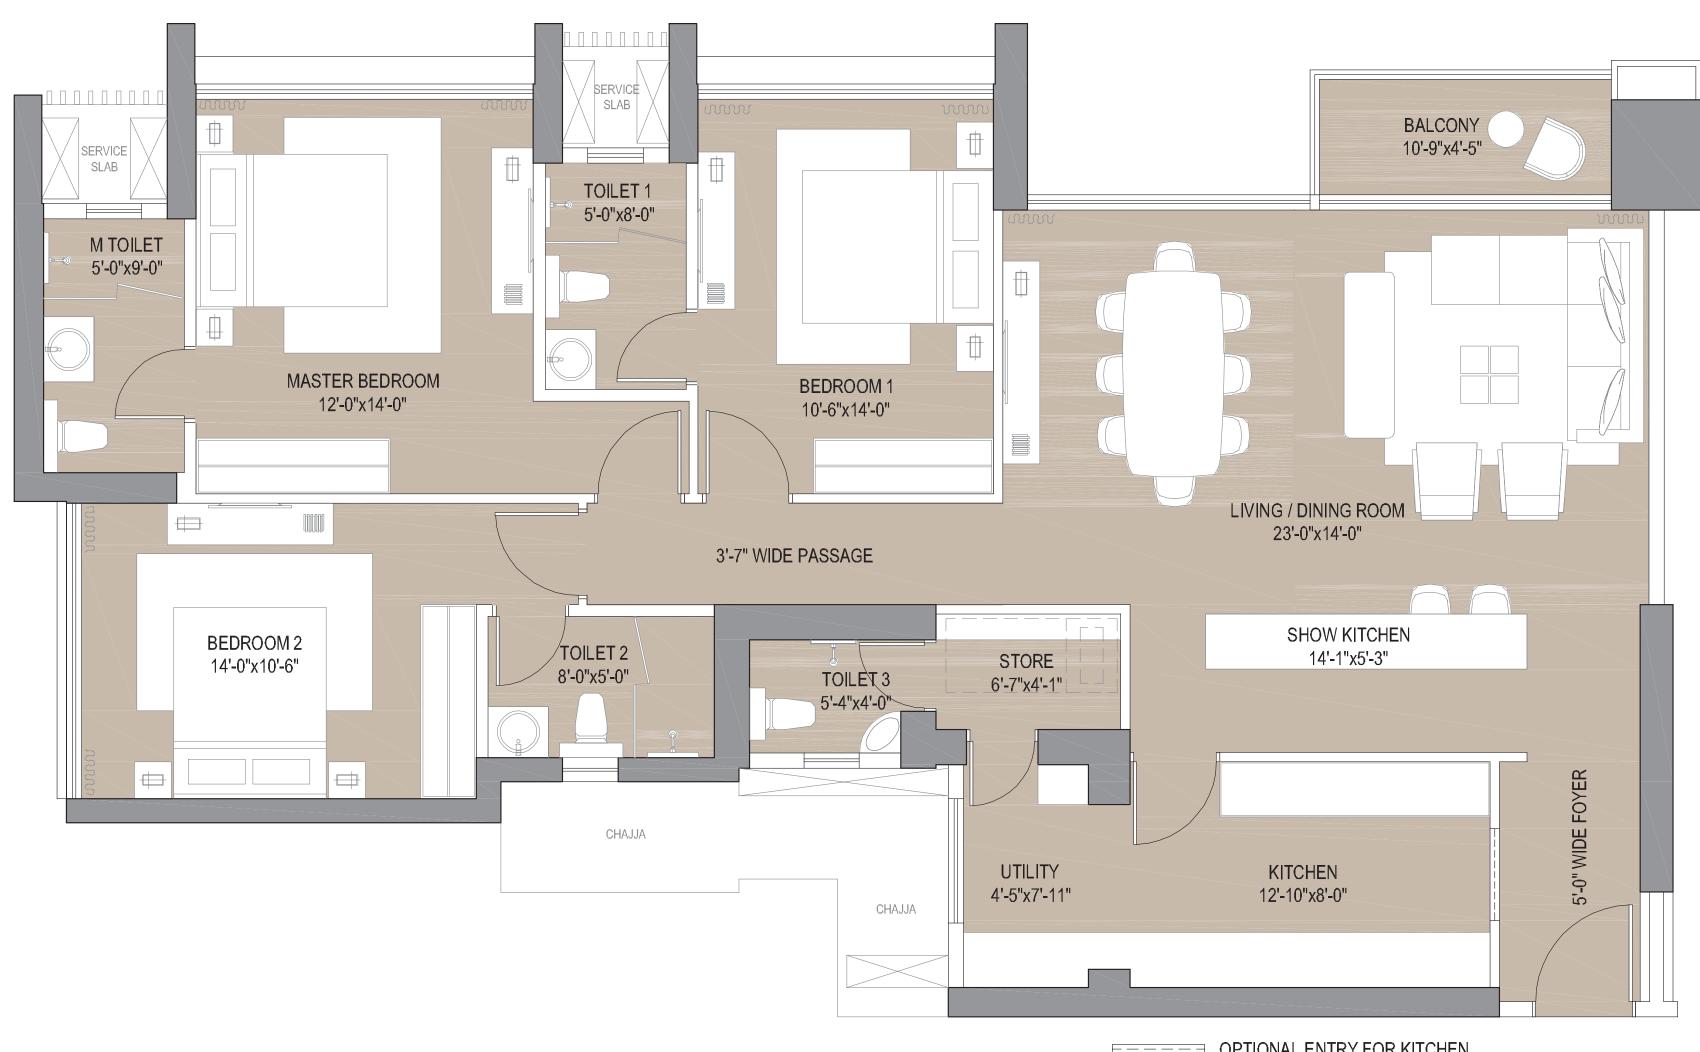

TYPICAL APARTMENT PLAN 3 BHK GRANDE - ZONE 2 (FLOORS 23rd and ABOVE)

ENIGMA AT MULUND, MUMBAI

OPTIONAL ENTRY FOR KITCHEN CAN BE CREATED

TYPICAL APARTMENT PLAN 4 BHK ROYALE - ZONE 1 (FLOORS 2<sup>nd</sup> TO 22<sup>nd</sup>)

ENIGMA AT MULUND, MUMBAI

OPTIONAL ENTRY FOR KITCHEN CAN BE CREATED

TYPICAL APARTMENT PLAN 4 BHK ROYALE - ZONE 2 (FLOORS 23rd and ABOVE)

ENIGMA AT MULUND, MUMBAI

TYPICAL APARTMENT PLAN ROYALE DUPLEX LOWER LEVEL - ZONE 1