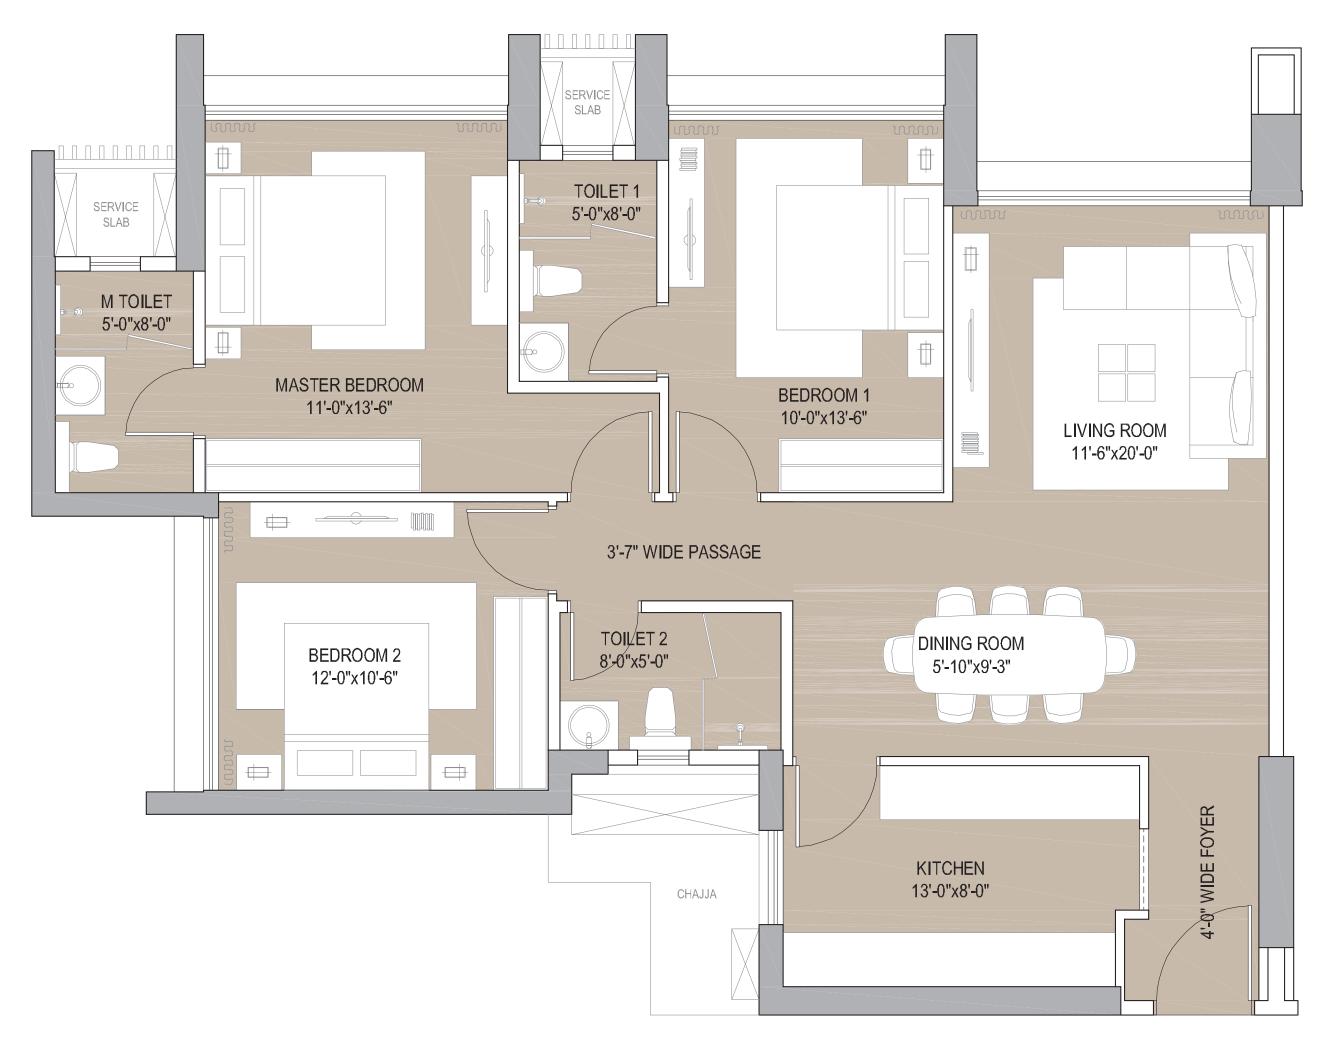

TOWER B TYPICAL FLOOR PLAN - ZONE 2 (FLOORS 23rd and ABOVE)

TYPICAL APARTMENT PLAN 3 BHK GRANDE - ZONE 1 (FLOORS 2<sup>nd</sup> TO 22<sup>nd</sup>)

ENIGMA AT MULUND, MUMBAI

OPTIONAL ENTRY FOR KITCHEN CAN BE CREATED

TYPICAL APARTMENT PLAN 3 BHK GRANDE - ZONE 2 (FLOORS 23rd and ABOVE)

ENIGMA AT MULUND, MUMBAI

OPTIONAL ENTRY FOR KITCHEN CAN BE CREATED

TYPICAL APARTMENT PLAN 4 BHK ROYALE - ZONE 1 (FLOORS 2<sup>nd</sup> TO 22<sup>nd</sup>)