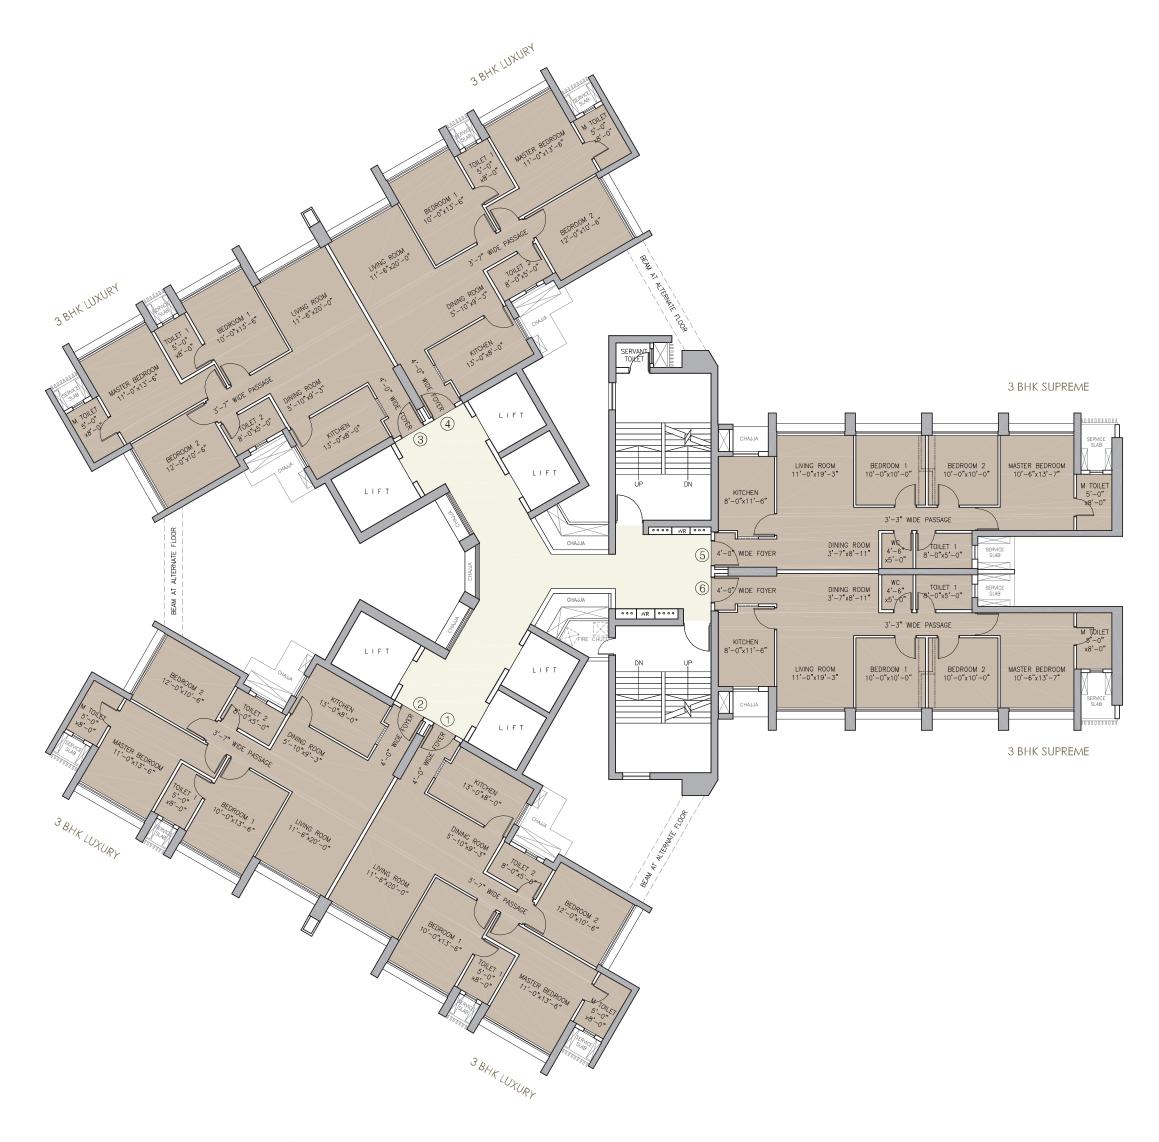

TOWER A TYPICAL FLOOR PLAN - ZONE 1 (FLOORS UPTO 30<sup>th</sup>)

TOWER A TYPICAL FLOOR PLAN - ZONE 2 (FLOORS 31st & ABOVE)

TOWER B TYPICAL FLOOR PLAN - ZONE 1 (FLOORS UPTO 30<sup>th</sup>)

TOWER B TYPICAL FLOOR PLAN - ZONE 2 (FLOORS 31st & ABOVE)

TOWER C TYPICAL FLOOR PLAN - ZONE 1 (FLOORS UPTO 30<sup>th</sup>)

TOWER C TYPICAL FLOOR PLAN - ZONE 2 (FLOORS 31st & ABOVE)

TOWER D TYPICAL FLOOR PLAN - ZONE 1 (FLOORS UPTO 30th)

TOWER D TYPICAL FLOOR PLAN - ZONE 2 (FLOORS 31st & ABOVE)