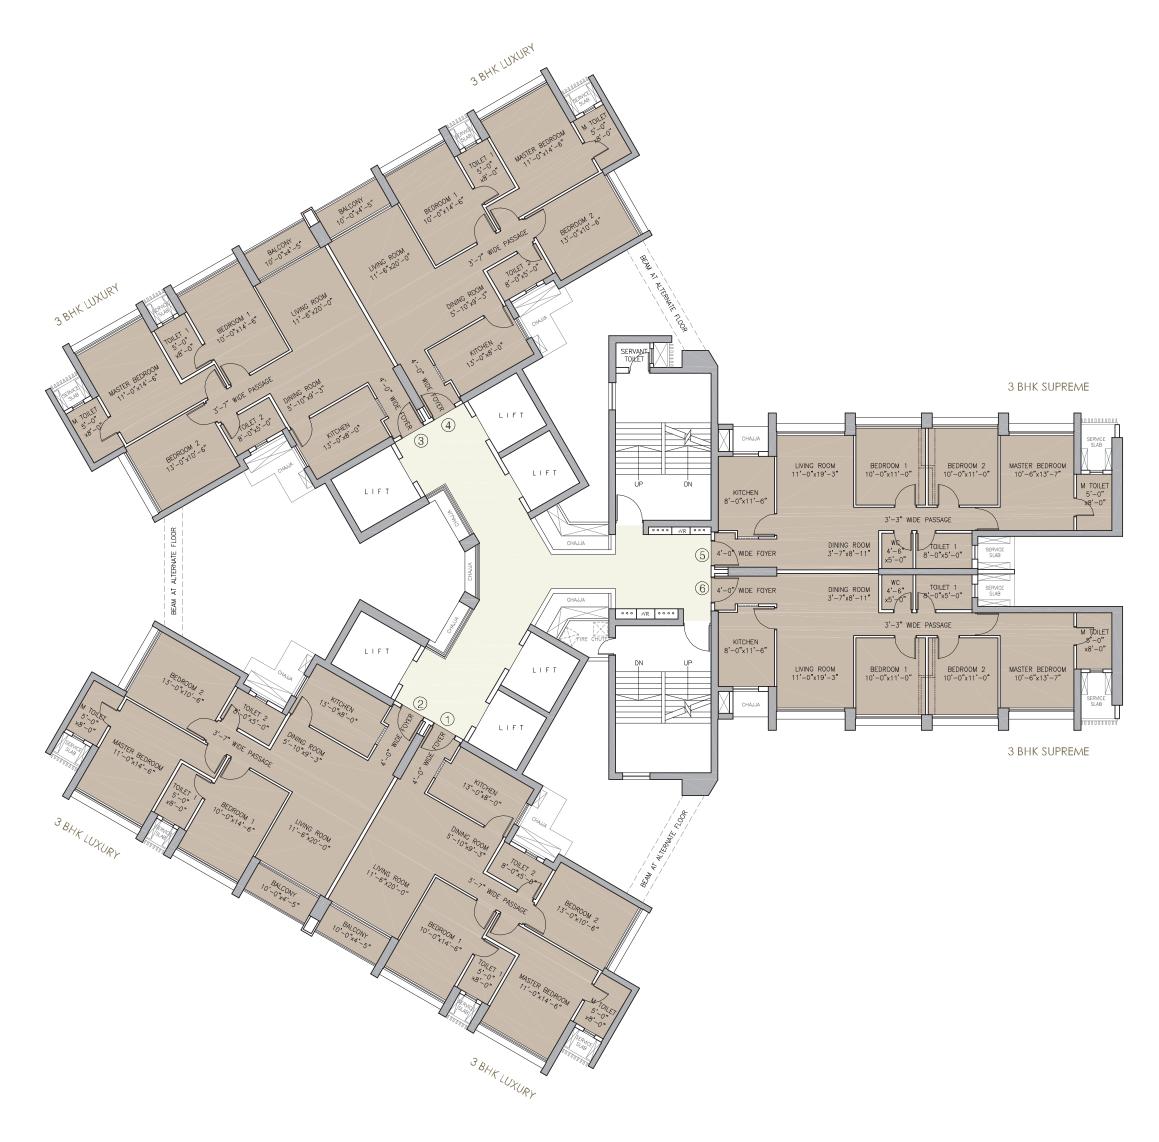

TOWER A TYPICAL FLOOR PLAN - ZONE 1 (FLOORS UPTO 30<sup>th</sup>)

TOWER A TYPICAL FLOOR PLAN - ZONE 2 (FLOORS 31st & ABOVE)

TOWER B TYPICAL FLOOR PLAN - ZONE 1 (FLOORS UPTO 30<sup>th</sup>)

TOWER B TYPICAL FLOOR PLAN - ZONE 2 (FLOORS 31st & ABOVE)

TOWER C TYPICAL FLOOR PLAN - ZONE 1 (FLOORS UPTO 30<sup>th</sup>)

TOWER C TYPICAL FLOOR PLAN - ZONE 2 (FLOORS 31st & ABOVE)

TOWER D TYPICAL FLOOR PLAN - ZONE 1 (FLOORS UPTO 30th)

TOWER D TYPICAL FLOOR PLAN - ZONE 2 (FLOORS 31st & ABOVE)

CAN BE CREATED

TYPICAL APARTMENT PLAN 3 BHK LUXURY - ZONE 1 (FLOORS UPTO 30<sup>th</sup>)

ETERNIA AT MULUND, MUMBAI

CAN BE CREATED

TYPICAL APARTMENT PLAN 3 BHK LUXURY - ZONE 2 (FLOORS 31st & ABOVE)

ETERNIA AT MULUND, MUMBAI

OPTIONAL ENTRY FOR KITCHEN CAN BE CREATED

TYPICAL APARTMENT PLAN 3 BHK SUPREME - ZONE 1 (FLOORS UPTO 30th)

E==== OPTIONAL ENTRY FOR KITCHEN CAN BE CREATED

TYPICAL APARTMENT PLAN 3 BHK SUPREME - ZONE 2 (FLOORS 31st & ABOVE)