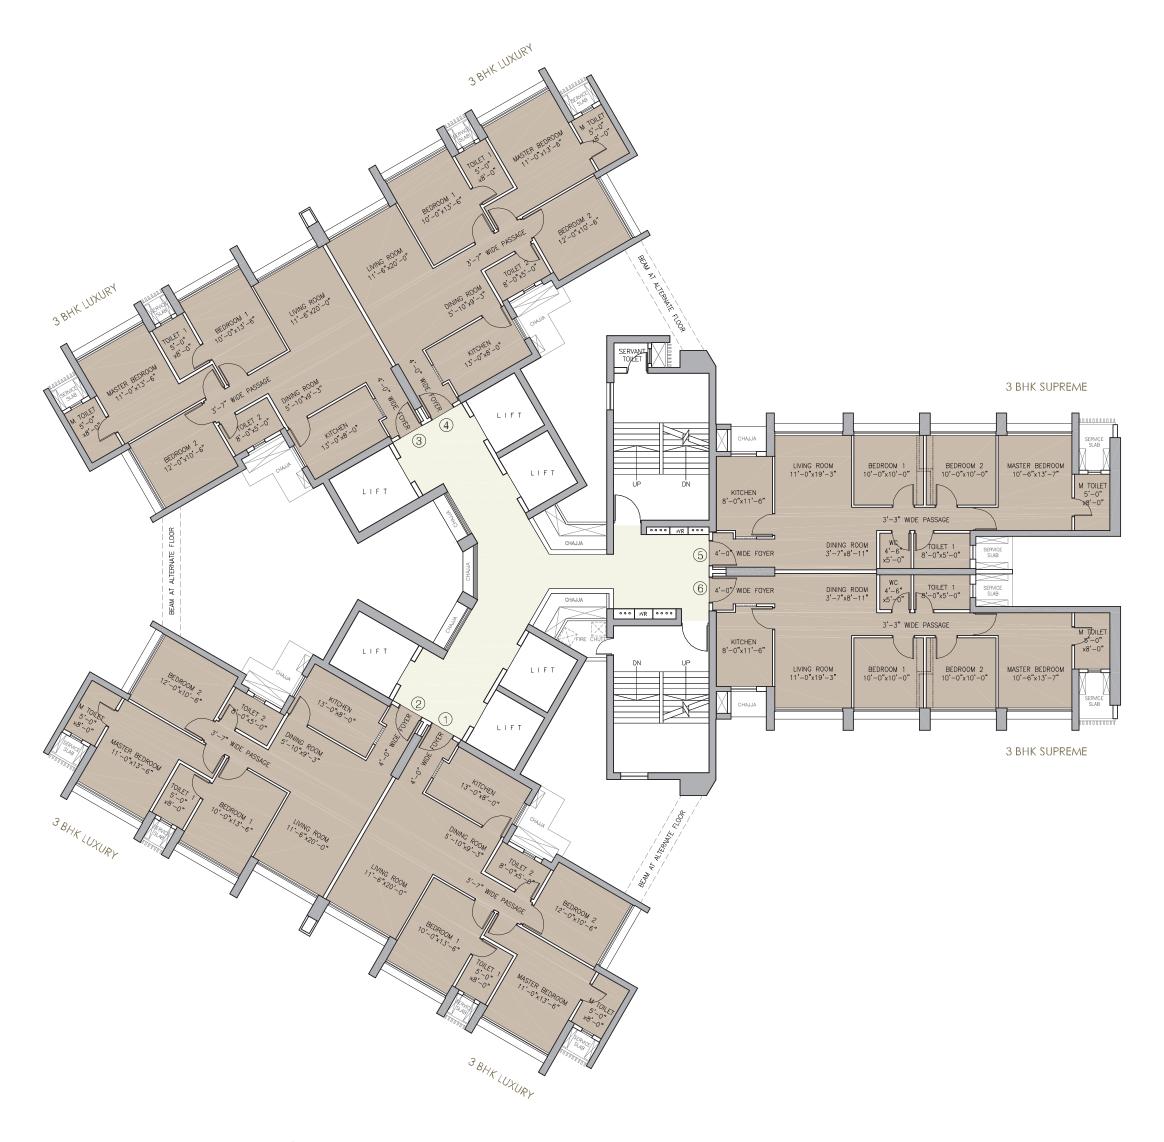

TOWER A TYPICAL FLOOR PLAN - ZONE 1 (FLOORS UPTO 30<sup>th</sup>)

TOWER A TYPICAL FLOOR PLAN - ZONE 2 (FLOORS 31st & ABOVE)

TOWER B TYPICAL FLOOR PLAN - ZONE 1 (FLOORS UPTO 30<sup>th</sup>)

TOWER B TYPICAL FLOOR PLAN - ZONE 2 (FLOORS 31st & ABOVE)

TOWER C TYPICAL FLOOR PLAN - ZONE 1 (FLOORS UPTO 30<sup>th</sup>)

TOWER C TYPICAL FLOOR PLAN - ZONE 2 (FLOORS 31st & ABOVE)

TOWER D TYPICAL FLOOR PLAN - ZONE 1 (FLOORS UPTO 30th)

TOWER D TYPICAL FLOOR PLAN - ZONE 2 (FLOORS 31st & ABOVE)

CAN BE CREATED

TYPICAL APARTMENT PLAN 3 BHK LUXURY - ZONE 1 (FLOORS UPTO 30<sup>th</sup>)

ETERNIA AT MULUND, MUMBAI

CAN BE CREATED

TYPICAL APARTMENT PLAN 3 BHK LUXURY - ZONE 2 (FLOORS 31st & ABOVE)

ETERNIA AT MULUND, MUMBAI

OPTIONAL ENTRY FOR KITCHEN CAN BE CREATED

TYPICAL APARTMENT PLAN 3 BHK SUPREME - ZONE 1 (FLOORS UPTO 30th)

E==== OPTIONAL ENTRY FOR KITCHEN CAN BE CREATED

TYPICAL APARTMENT PLAN 3 BHK SUPREME - ZONE 2 (FLOORS 31st & ABOVE)