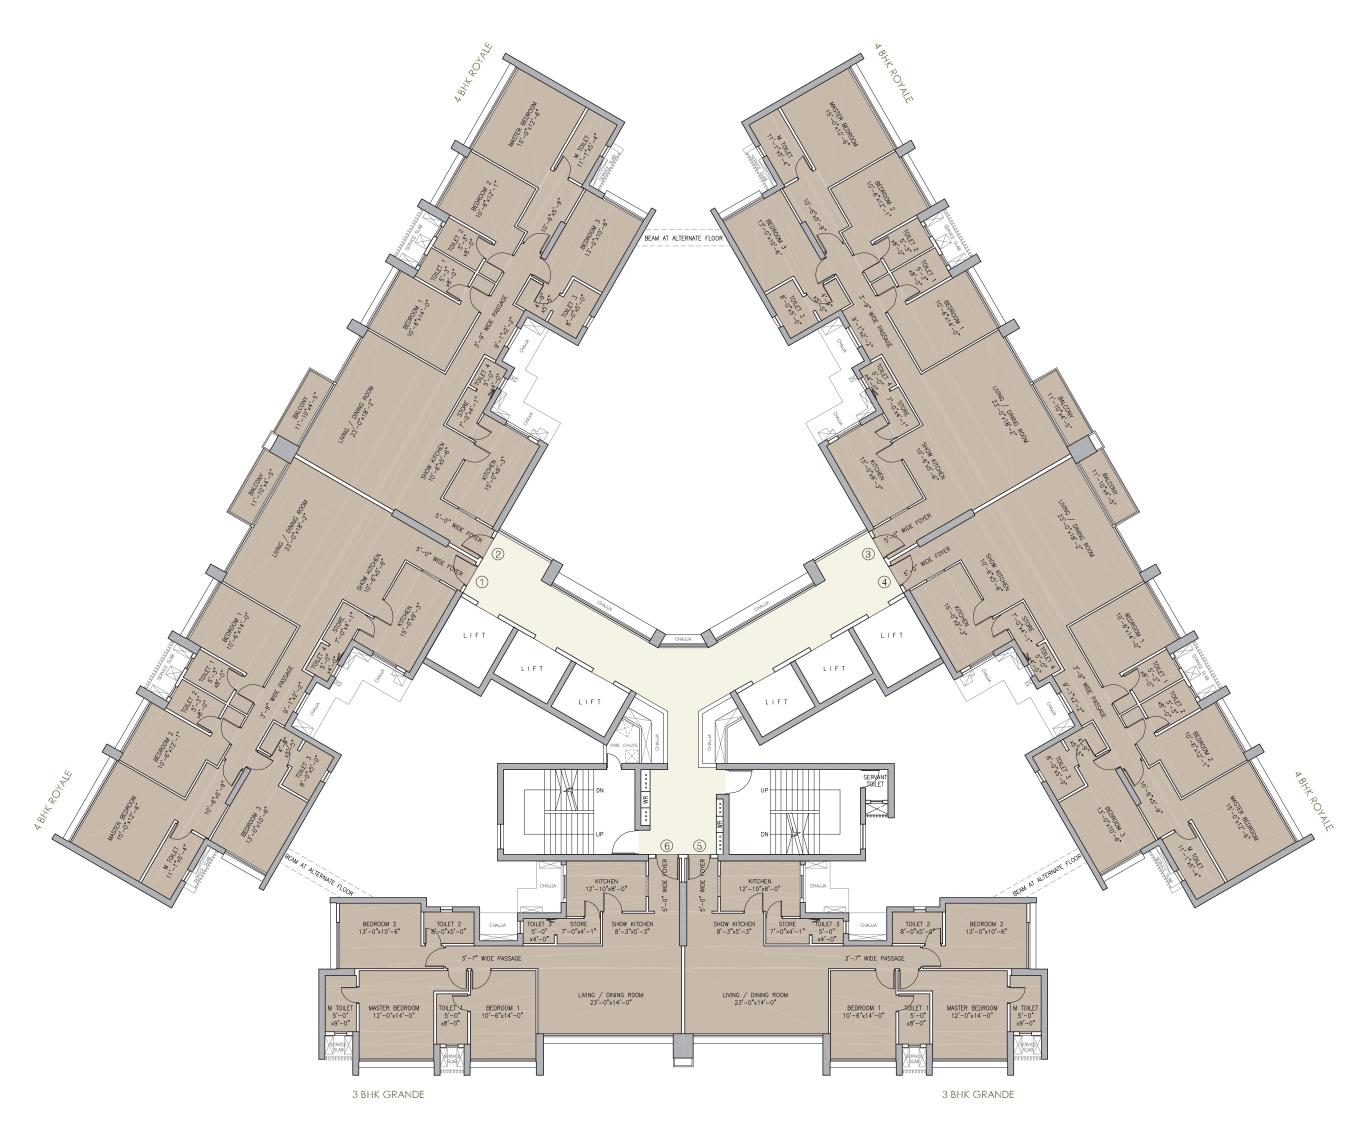

# ENIGMA SITE / FLOOR & APARTMENT PLANS

SITE PLAN

TOWER A TYPICAL FLOOR PLAN - ZONE 1 (FLOORS UP TO 22nd)

TOWER A TYPICAL FLOOR PLAN - ZONE 2 (FLOORS 23rd and ABOVE)

TOWER B TYPICAL FLOOR PLAN - ZONE 1 (FLOORS UP TO 22nd)

TOWER B TYPICAL FLOOR PLAN - ZONE 2 (FLOORS 23rd and ABOVE)

TYPICAL APARTMENT PLAN 3 BHK GRANDE - ZONE 1 (FLOORS 2<sup>nd</sup> TO 22<sup>nd</sup>)

ENIGMA AT MULUND, MUMBAI

OPTIONAL ENTRY FOR KITCHEN CAN BE CREATED

TYPICAL APARTMENT PLAN 3 BHK GRANDE - ZONE 2 (FLOORS 23rd and ABOVE)

ENIGMA AT MULUND, MUMBAI

OPTIONAL ENTRY FOR KITCHEN CAN BE CREATED

TYPICAL APARTMENT PLAN 4 BHK ROYALE - ZONE 1 (FLOORS 2<sup>nd</sup> TO 22<sup>nd</sup>)

ENIGMA AT MULUND, MUMBAI

OPTIONAL ENTRY FOR KITCHEN CAN BE CREATED

TYPICAL APARTMENT PLAN 4 BHK ROYALE - ZONE 2 (FLOORS 23rd and ABOVE)

ENIGMA AT MULUND, MUMBAI

TYPICAL APARTMENT PLAN ROYALE DUPLEX LOWER LEVEL - ZONE 1