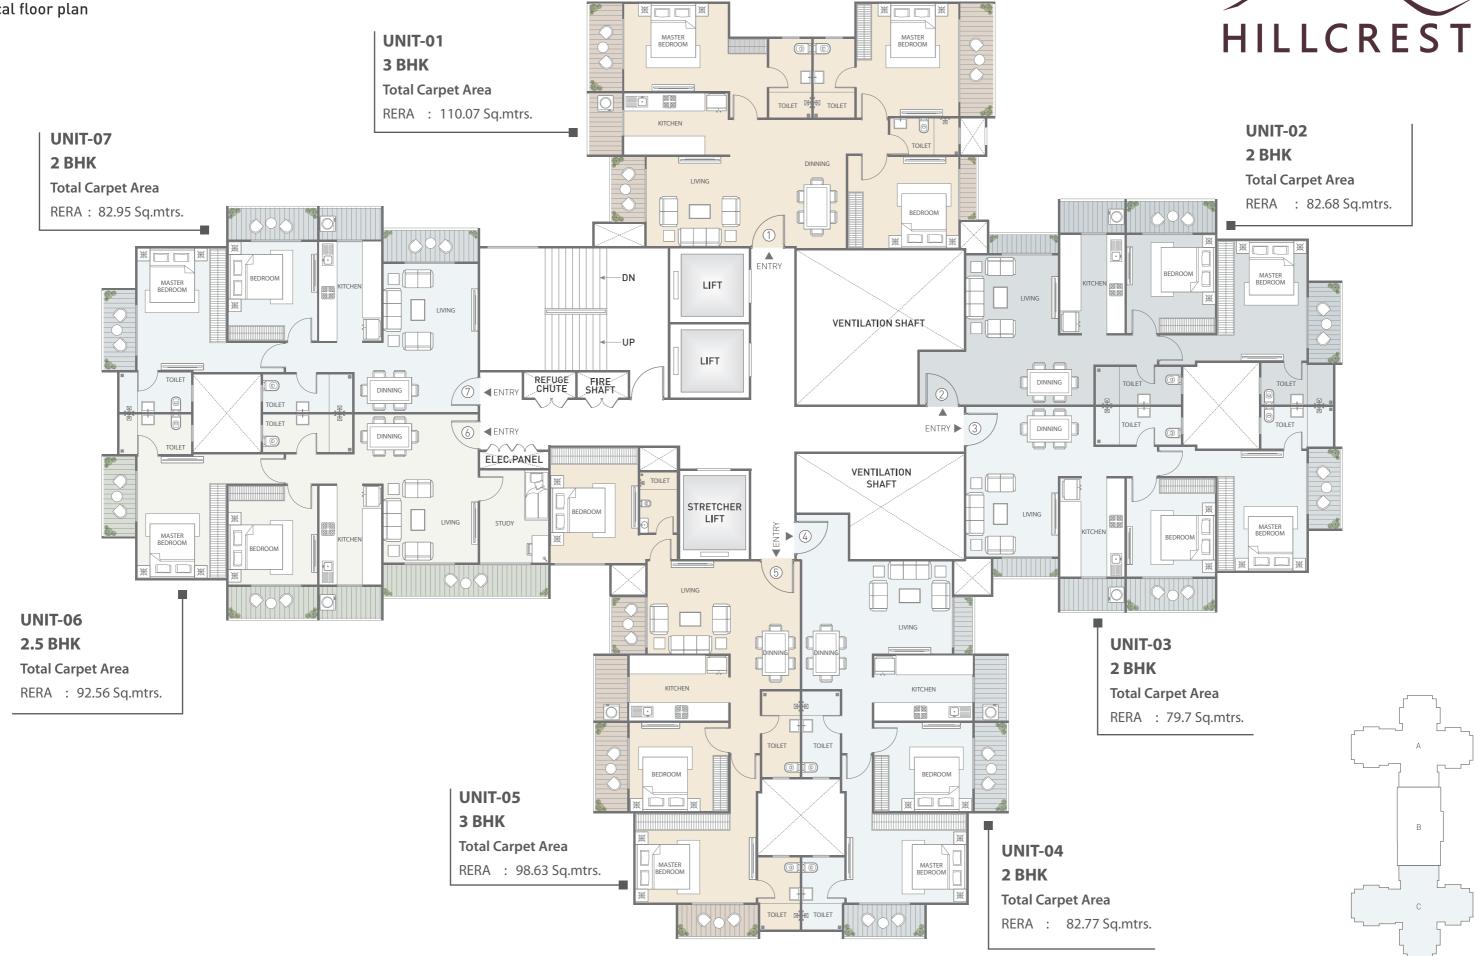

### **ACCESSIBILITY FROM WEH, EEH, ANDHERI – GHK ROAD**

### Educational Institutes

- St. Dominic school 9 mins
- · Hoil family high school 10 mins
- Canossa Convent high school 11 mins
- Divine Child high school 12 mins
- · Bombay Cambridge school 16 mins

### Hospitals

- Holy spirti hospital 9 mins
- Seven hills hospital 11 mins
- Mukund hospital 15 mins
- Hiranandani hospital 15 mins
- Abhishek Nursing home 22 mins

### **Entertainment & Shopping Centre**

- Powai shopping complex 13 mins
- · Infinity mall 12 mins
- Hakone 13 mins
- Oberoi mall 16 mins
- Huma mall 18 mins
- · R-city 22 mins
- Fame cinemas 27 mins
- The HUB 28 mins
- Fun cinemas 29 mins

### International Hotels

- Courtyard Mariott 14 mins
- Leela kempinski 15 mins
- Hyatt regency 17 mins
- ITC maratha 18 mins
- · Peninsula grand 19 mins
- Holiday INN 19 mins

**Business hubs** 

- Seepz 9 mins
- · Andheri Kurla road 13 mins
- Sakinaka 23 mins
- Vikhroli 23 mins

### Locational advantages