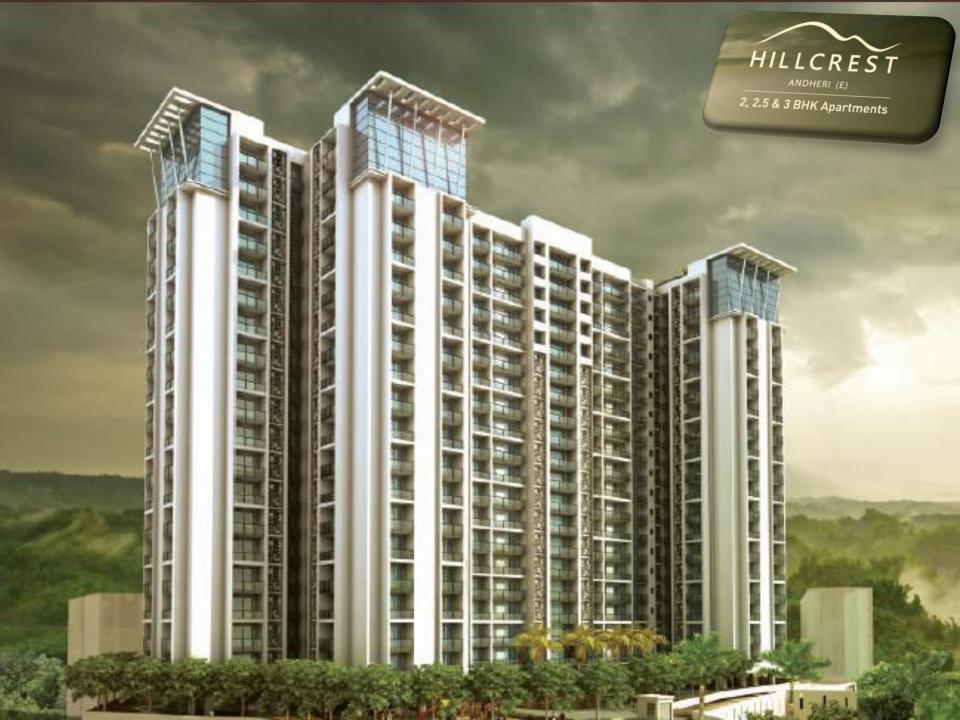

### **ACCESSIBILITY FROM WEH, EEH, ANDHERI – GHK ROAD**









### Educational Institutes

- St. Dominic school 9 mins
- · Hoil family high school 10 mins
- Canossa Convent high school 11 mins
- Divine Child high school 12 mins
- · Bombay Cambridge school 16 mins



### Hospitals

- Holy spirti hospital 9 mins
- Seven hills hospital 11 mins
- Mukund hospital 15 mins
- Hiranandani hospital 15 mins
- Abhishek Nursing home 22 mins



### **Entertainment & Shopping Centre**

- Powai shopping complex 13 mins
- · Infinity mall 12 mins
- Hakone 13 mins
- Oberoi mall 16 mins
- Huma mall 18 mins
- · R-city 22 mins
- Fame cinemas 27 mins
- The HUB 28 mins
- Fun cinemas 29 mins



### International Hotels

- Courtyard Mariott 14 mins
- Leela kempinski 15 mins
- Hyatt regency 17 mins
- ITC maratha