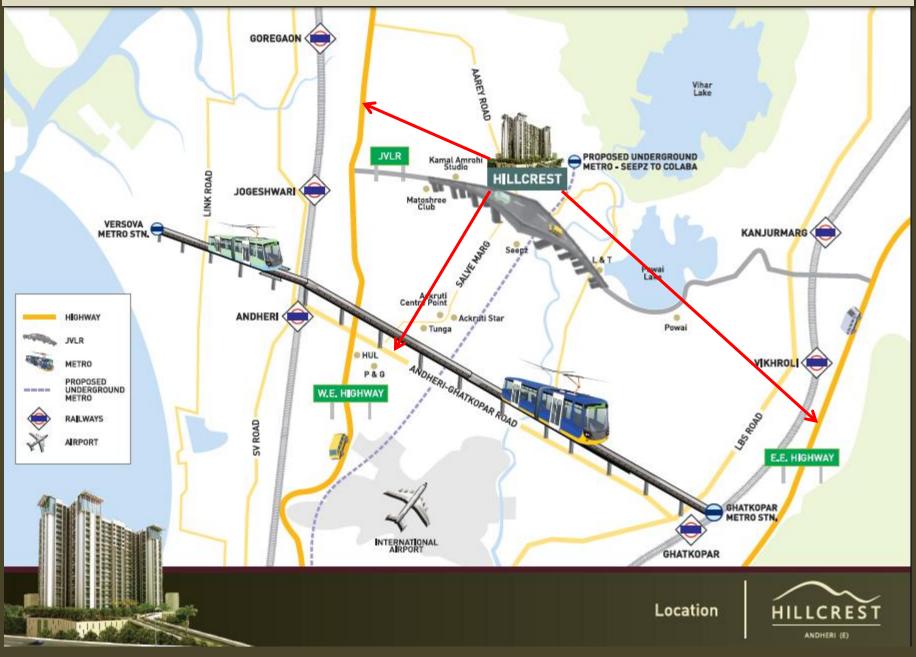

### **ACCESSIBILITY FROM WEH, EEH, ANDHERI – GHK ROAD**

### Locational advantages