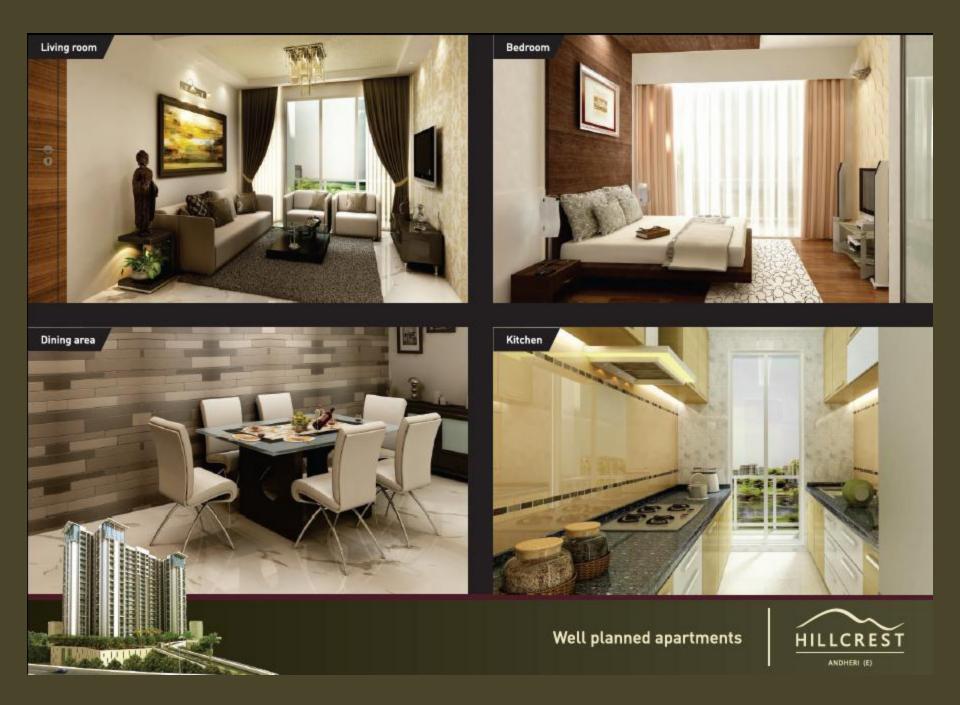

Nursing home 22 mins



### **Entertainment & Shopping Centre**

- Powai shopping complex 13 mins
- · Infinity mall 12 mins
- Hakone 13 mins
- Oberoi mall 16 mins
- Huma mall 18 mins
- · R-city 22 mins
- Fame cinemas 27 mins
- The HUB 28 mins
- Fun cinemas 29 mins



### International Hotels

- Courtyard Mariott 14 mins
- Leela kempinski 15 mins
- Hyatt regency 17 mins
- ITC maratha 18 mins
- · Peninsula grand 19 mins
- Holiday INN 19 mins



**Business hubs** 

- Seepz 9 mins
- · Andheri Kurla road 13 mins
- Sakinaka 23 mins
- Vikhroli 23 mins

### Locational advantages



# LAYOUT AND SURROUNDINGS





### **Unrestricted View of Lush Green Terrain**



M



Aarey Milk Colony

• Sundar Nagar

0 2011 Europa Lechnologies 0 2011 Europa Lechnologies 0 2011 Google

a

• Pass























1

2

э

1

.

٨

.

c

D

E.

F

Constanting of the second



A2, B2, F2 Lawn A4, C4 Ramp B 1, D 4 a, F 2 a Jogging track C1+, D1+ Wooden flooring with raised seating area C15, E18 Butter planting C1c, D1c Grove of palm trees Art/Sculpture C2a, D2a C25, D25 Interactive water feature Drog-off at the entrance lobby C 3, D 3 D1. Pergola with seating D 2. Multi-purpose play court Water feature D4. D 5. Guard room at the entrance E 3. E 5. **Novable pots** Sculptured canopy F3. F4. Senior's citizen area Children's play area

1.11

Master layout



1990 Martin California

Service road to hope











## **VIEW FROM HILL CREST**





## ACTUAL VIEW FROM HILL CREST B-WING.





### ACTUAL AAREY VIEW FROM HILL CREST B&C WINGS.





## ACTUAL MAHAKALI VIEW FROM HILL CREST.





## ACTUAL A