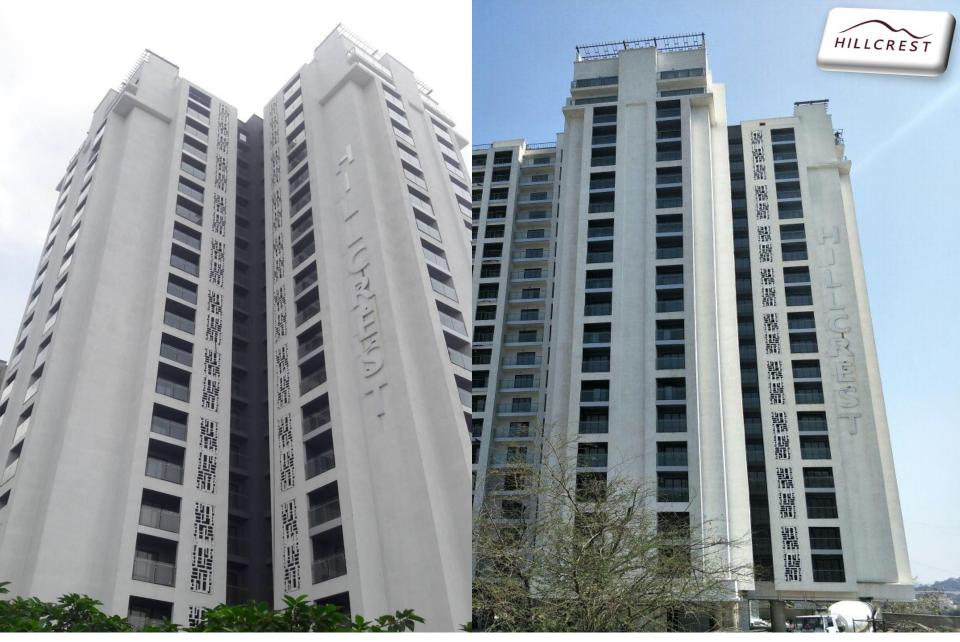

Ramp B 1, D 4 a, F 2 a Jogging track C1+, D1+ Wooden flooring with raised seating area C15, E18 Butter planting C1c, D1c Grove of palm trees Art/Sculpture C2a, D2a C25, D25 Interactive water feature Drog-off at the entrance lobby C 3, D 3 D1. Pergola with seating D 2. Multi-purpose play court Water feature D4. D 5. Guard room at the entrance E 3. E 5. **Novable pots** Sculptured canopy F3. F4. Senior's citizen area Children's play area

1.11

Master layout



1990 Martin California

Service road to hope











## **VIEW FROM HILL CREST**





## ACTUAL VIEW FROM HILL CREST B-WING.





### ACTUAL AAREY VIEW FROM HILL CREST B&C WINGS.





## ACTUAL MAHAKALI VIEW FROM HILL CREST.





## ACTUAL AAREY VIEW FROM HILL CREST C-WING.





## ACTUAL SEEPZ & CITY VIEW FROM HILL CREST A-WING.



### ACTUAL HILL CREST CONSTRUCTION PIC AS IN 2018





Ļ

Site: Hillcrest, Jogeshwari-Vikhroli Link Road (JVLR), Opp. Seepz Gate No. 3, Andheri (E), Mumbai - 400093.

Disclaimer: In our endeavour to improve the project, the project manager, architects, consultants, reserve the right to change or aller any of the specifications mentioned herein. All the brands, logos and product names are trademarks of the respective owner. All images used are for representative purposes only.