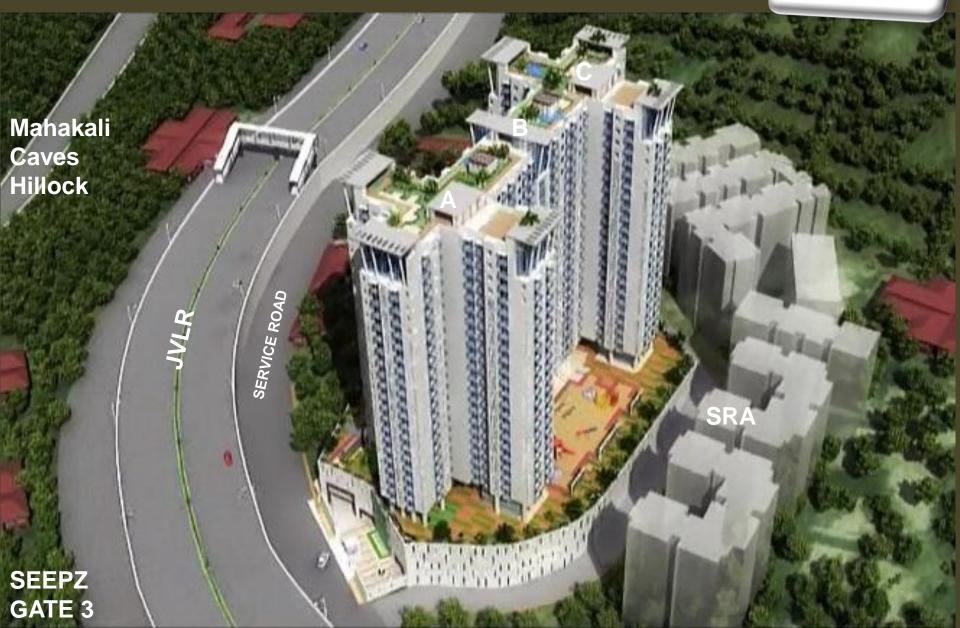

2 mins
- · Bombay Cambridge school 16 mins



### Hospitals

- Holy spirti hospital 9 mins
- Seven hills hospital 11 mins
- Mukund hospital 15 mins
- Hiranandani hospital 15 mins
- Abhishek Nursing home 22 mins



### **Entertainment & Shopping Centre**

- Powai shopping complex 13 mins
- · Infinity mall 12 mins
- Hakone 13 mins
- Oberoi mall 16 mins
- Huma mall 18 mins
- · R-city 22 mins
- Fame cinemas 27 mins
- The HUB 28 mins
- Fun cinemas 29 mins



### International Hotels

- Courtyard Mariott 14 mins
- Leela kempinski 15 mins
- Hyatt regency 17 mins
- ITC maratha 18 mins
- · Peninsula grand 19 mins
- Holiday INN 19 mins



**Business hubs** 

- Seepz 9 mins
- · Andheri Kurla road 13 mins
- Sakinaka 23 mins
- Vikhroli 23 mins

### Locational advantages



# LAYOUT AND SURROUNDINGS





### **Unrestricted View of Lush Green Terrain**



M



Aarey Milk Colony

• Sundar Nagar

0 2011 Europa Lechnologies 0 2011 Europa Lechnologies 0 2011 Google

a

• Pass























1

2

э

1

.

٨

.

c

D

E.

F

Constanting of the second



A2, B2, F2 Lawn A4, C4 Ramp B 1, D 4 a, F 2 a Jogging track C1+, D1+ Wooden flooring with raised seating area C15, E18 Butter planting C1c, D1c Grove of palm trees Art/Sculpture C2a, D2a C25, D25 Interactive water feature Drog-off at the entrance lobby C 3, D 3 D1. Pergola with seating D 2. Multi-purpose play court Water feature D4. D 5. Guard room at the entrance E 3. E 5. **Novable pots** Sculptured canopy F3. F4. Senior's citizen area Children's play area

1.11

Master layout



1990 Martin California

Service road to hope