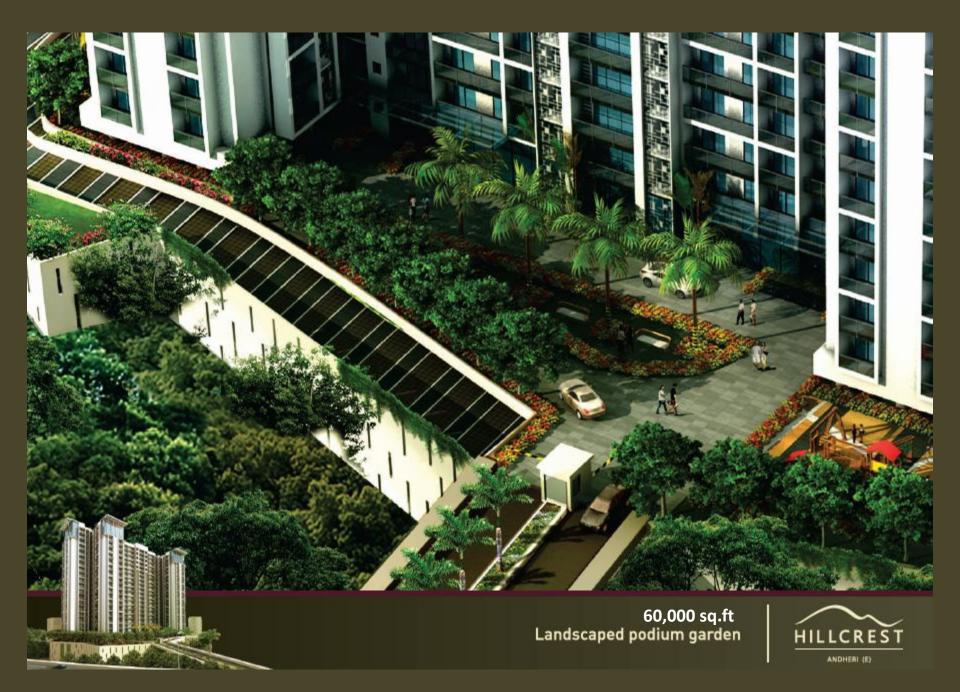

hishek Nursing home 22 mins



### **Entertainment & Shopping Centre**

- Powai shopping complex 13 mins
- · Infinity mall 12 mins
- Hakone 13 mins
- Oberoi mall 16 mins
- Huma mall 18 mins
- · R-city 22 mins
- Fame cinemas 27 mins
- The HUB 28 mins
- Fun cinemas 29 mins



### International Hotels

- Courtyard Mariott 14 mins
- Leela kempinski 15 mins
- Hyatt regency 17 mins
- ITC maratha 18 mins
- · Peninsula grand 19 mins
- Holiday INN 19 mins



**Business hubs** 

- Seepz 9 mins
- · Andheri Kurla road 13 mins
- Sakinaka 23 mins
- Vikhroli 23 mins

### Locational advantages



# LAYOUT AND SURROUNDINGS





### **Unrestricted View of Lush Green Terrain**



M



Aarey Milk Colony

• Sundar Nagar

0 2011 Europa Lechnologies 0 2011 Europa Lechnologies 0 2011 Google

a

• Pass























1

2

э

1

.

٨

.

c

D

E.

F

Constanting of the second



A2, B2, F2 Lawn A4, C4 Ramp B 1, D 4 a, F 2 a Jogging track C1+, D1+ Wooden flooring with raised seating area C15, E18 Butter planting C1c, D1c Grove of palm trees Art/Sculpture C2a, D2a C25, D25 Interactive water feature Drog-off at the entrance lobby C 3, D 3 D1. Pergola with seating D 2. Multi-purpose play court Water feature D4. D 5. Guard room at the entrance E 3. E 5. **Novable pots** Sculptured canopy F3. F4. Senior's citizen area Children's play area

1.11

Master layout



1990 Martin California

Service road to hope











## **VIEW FROM HILL CREST**





## ACTUAL VIEW FROM HILL CREST B-WING.





### ACTUAL AAREY VIEW FROM HILL CREST B&C WINGS.





## ACTUAL MAHAKALI VIEW FROM HILL CREST.





## AC