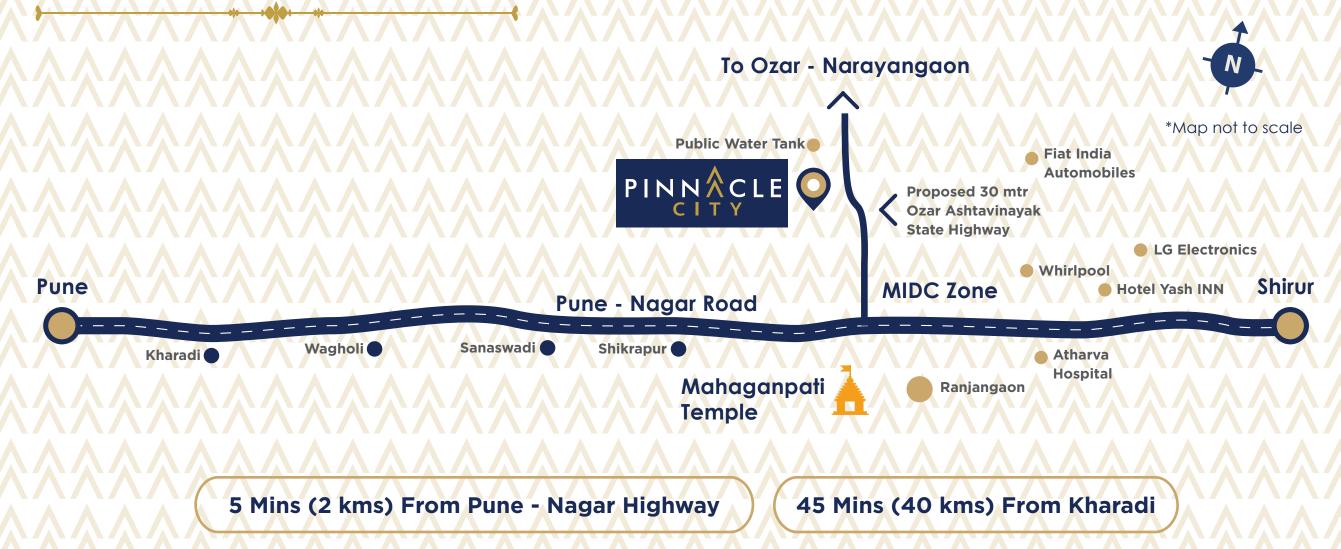

Located just 5 minutes from Ranjangaon Mahaganpati temple on the Pune-Nagar highway. Just a 45 min drive from Kharadi, Pune and other areas like Magarpatta, Kalyani Nagar, and Viman Nagar.

Pinnacle City has tremendous growth potential as it is in close

proximity to Ranjangaon MIDC and Industrial areas like Sanaswadi and Koregaon-Bhima. It is also possible to get a better ROI on your property owing to steady land appreciation.

### MY PLOJ, MY SPACE, MY ENJOYMENT!

Located on 30mtr wide Ranjangaon-Ozar Ashtavinayak state Highway

5 min from Pune-Nagar highway

Near To **Ranjangaon MIDC** 

### **Location Map**