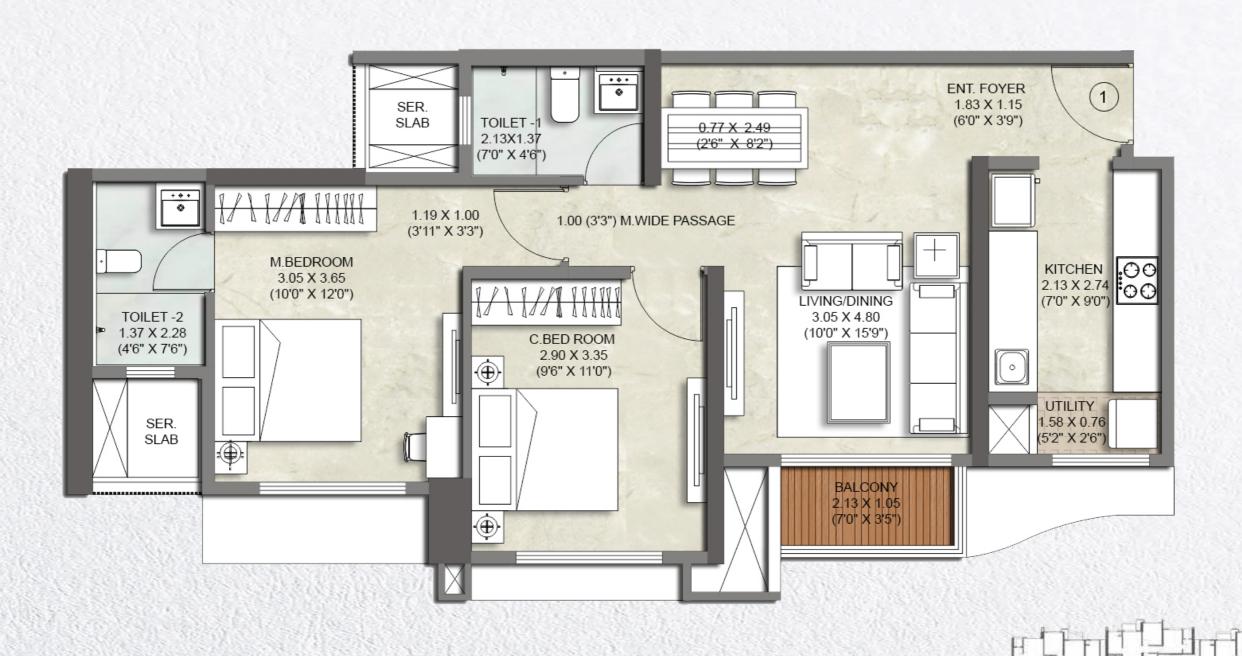

Climbing Wall

#### LIFESTYLE AMENITIES

- Pool Deck with Lounge Seating
- Multifunctional Lawn with Stepped Seating
- Co-working Lounges | Crèche
- Study Rooms | Reading Corner



- No wastage of space in passages.
- Spacious and airy living rooms.
- Sun decks for larger than life leisure.
- Spacious kitchens to cook and bond together in.
- 2 restrooms in every apartment.
- Views of either the beautiful landscaped podium or the never-ending cityscape

# PERFECTION IS LOOKING AT THE EVERYDAY. IN A BRAND NEW WAY.

Discover homes built with efficient planning and minimum wastage of space. That let the air and light in. Homes with big spaces that give your life room to grow. And give you the freedom to truly indulge in the joys of living well.

\*Actual Cityscape Shot from 95m of Tower C.





### TYPICAL UNIT PLAN 2 BHK PRIMA B





# TYPICAL UNIT PLAN 2 BHK PRIMA 32ND & 33RD FLOORS





# CHASING PERFECTION BECOMES EASIER WHEN 3 PARTNERS HAVE THE SAME VISION.

Created in the early 1980s as a joint venture between Kalpataru Ltd., Dynamix Group and N.L Dalmia, Srishti brings together the combined expertise of over 140 years.

Together, these partners have redefined their respective sectors time and again. So let's take a glimpse into this storied legacy.





Kalpataru Group encompasses sectors like power (KPTL), engineering (JMC), real estate

(Kalpataru Ltd.) and property management (PSIPL), and is one of India's largest

conglomerates with a turnover of over Rs.12,000 crore.

The group has created over 105 landmark projects across 9 cities.

More than 17,927 happy families