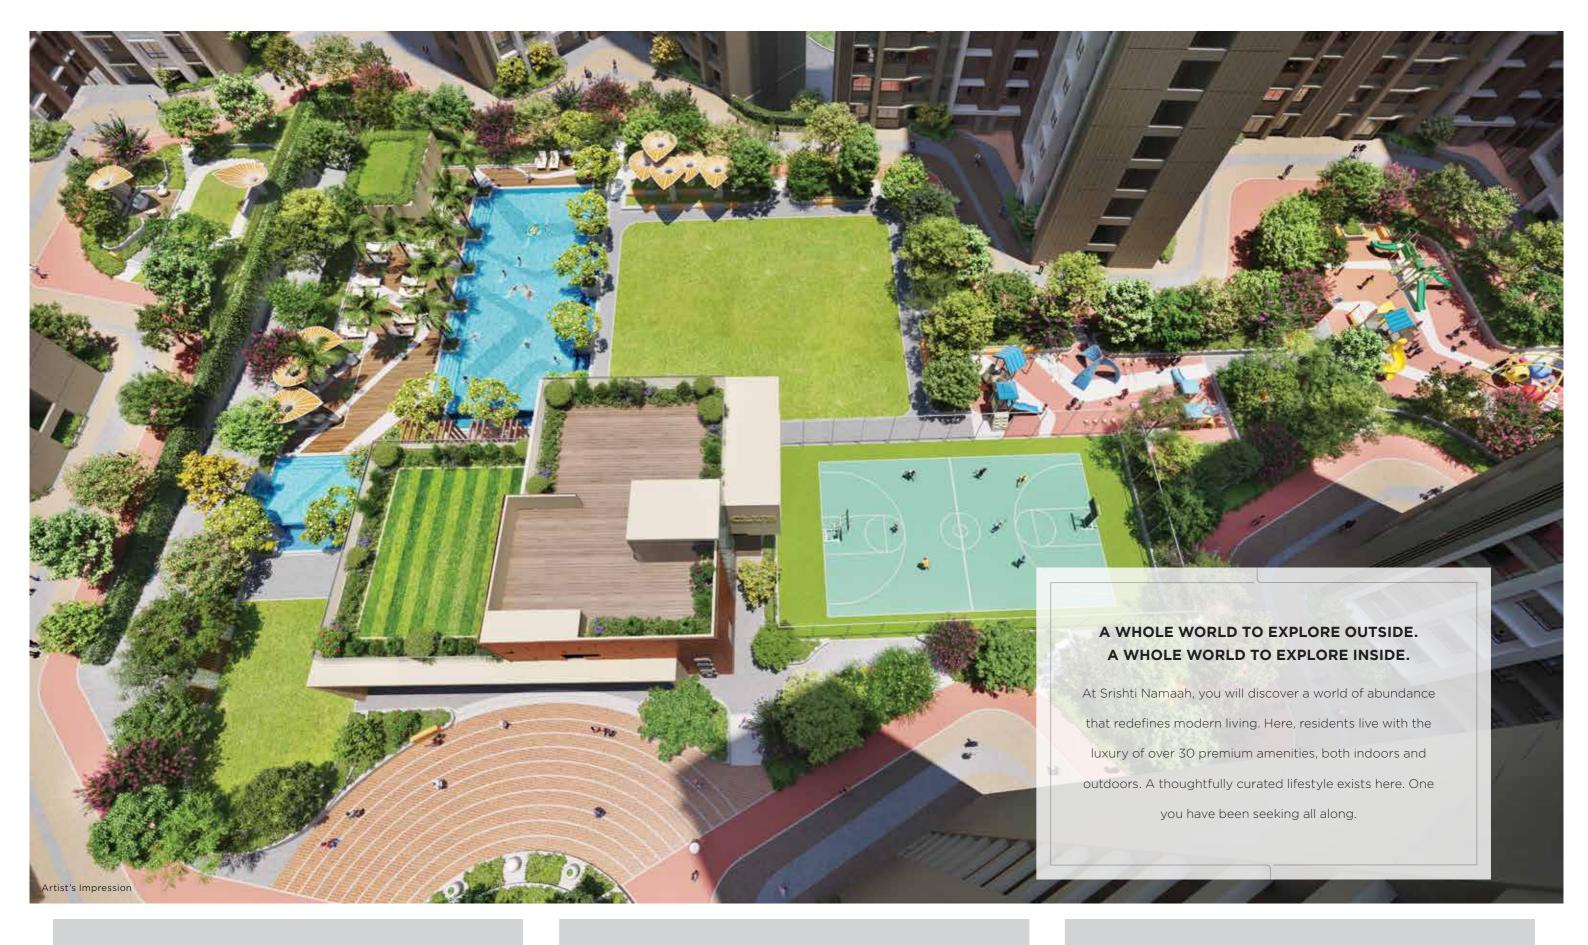

#### **LEISURE AMENITIES**

- Clubhouse | Outdoor Yoga & Exercise Area
- Reflexology Path | Meditation Gazebo
- Swimming Pool | Kids' Pool
- Music Room | Landscaped Garden
- Indoor Lounges

#### **ACTIVE AMENITIES**

- Gymnasiums | Indoor Games Rooms
- Dance Studio | Outdoor Kids' & Toddlers' Play Area
- Multipurpose Sports Court | Skating Park
- Walking/Jogging Track | Kids' Climbing Wall

#### LIFESTYLE AMENITIES

- Pool Deck with Lounge Seating
- Multifunctional Lawn with Stepped Seating
- Co-working Lounges | Crèche
- Study Rooms | Reading Corner

- No wastage of space in passages.
- Spacious and airy living rooms.
- Sun decks for larger than life leisure.
- Spacious kitchens to cook and bond together in.
- 2 restrooms in every apartment.
- Views of either the beautiful landscaped podium or the never-ending cityscape