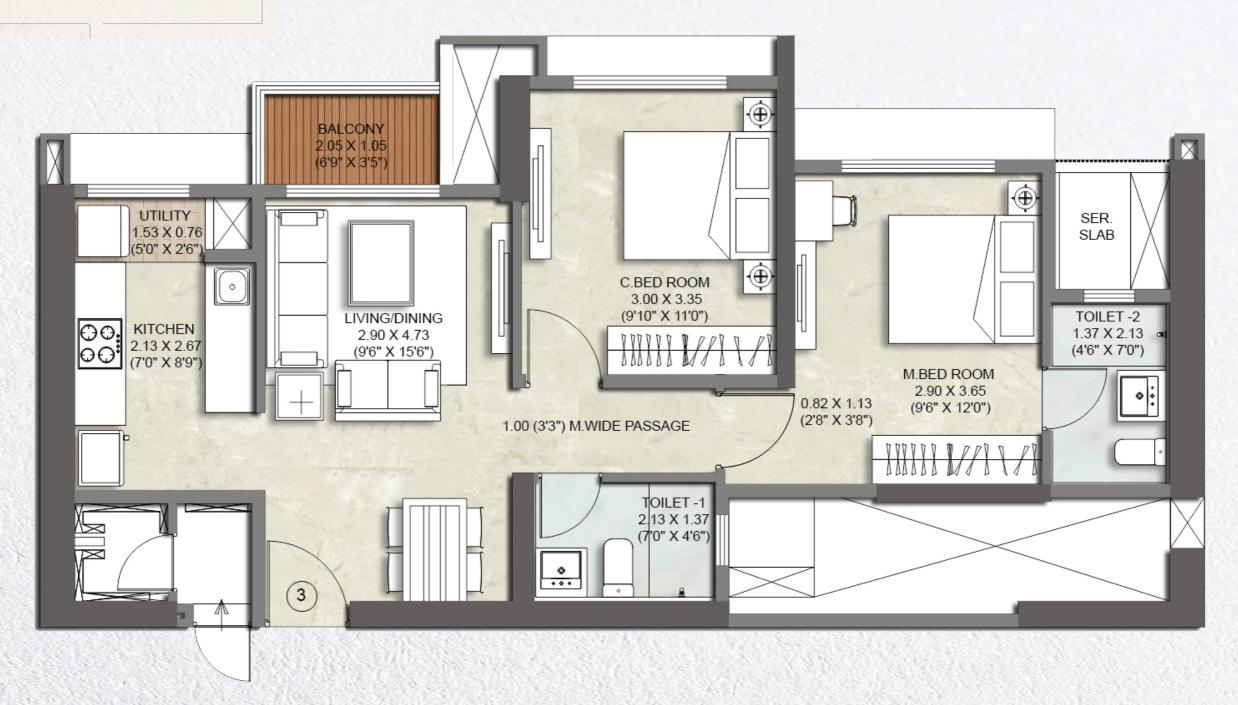

with Stepped Seating
- Co-working Lounges | Crèche
- Study Rooms | Reading Corner



- No wastage of space in passages.
- Spacious and airy living rooms.
- Sun decks for larger than life leisure.
- Spacious kitchens to cook and bond together in.
- 2 restrooms in every apartment.
- Views of either the beautiful landscaped podium or the never-ending cityscape

# PERFECTION IS LOOKING AT THE EVERYDAY. IN A BRAND NEW WAY.

Discover homes built with efficient planning and minimum wastage of space. That let the air and light in. Homes with big spaces that give your life room to grow. And give you the freedom to truly indulge in the joys of living well.

\*Actual Cityscape Shot from 95m of Tower C.





### TYPICAL UNIT PLAN 2 BHK PRIMA B





# TYPICAL UNIT PLAN 2 BHK PRIMA 32ND & 33RD FLOORS





# CHASING PERFECTION BECOMES EASIER WHEN 3 PARTNERS HAVE THE SAME VISION.

Created in the early 1980s as a joint venture between Kalpataru Ltd., Dynamix Group and N.L Dalmia, Srishti brings together the combined expertise of over 140 years.

Together, these partners have redefined their respective sectors time and again. So let's take a glimpse into this storied legacy.





Kalpataru Group encompasses sectors like power (KPTL), engineering (JMC), real estate

(Kalpataru Ltd.) and property management (PSIPL), and is one of India's largest

conglomerates with a turnover of over Rs.12,000 crore.

The group has created over 105 landmark projects across 9 cities.

More than 17,927 happy families are now part of the Kalpataru family. Kalpataru Ltd. has

won over 100 national and internation