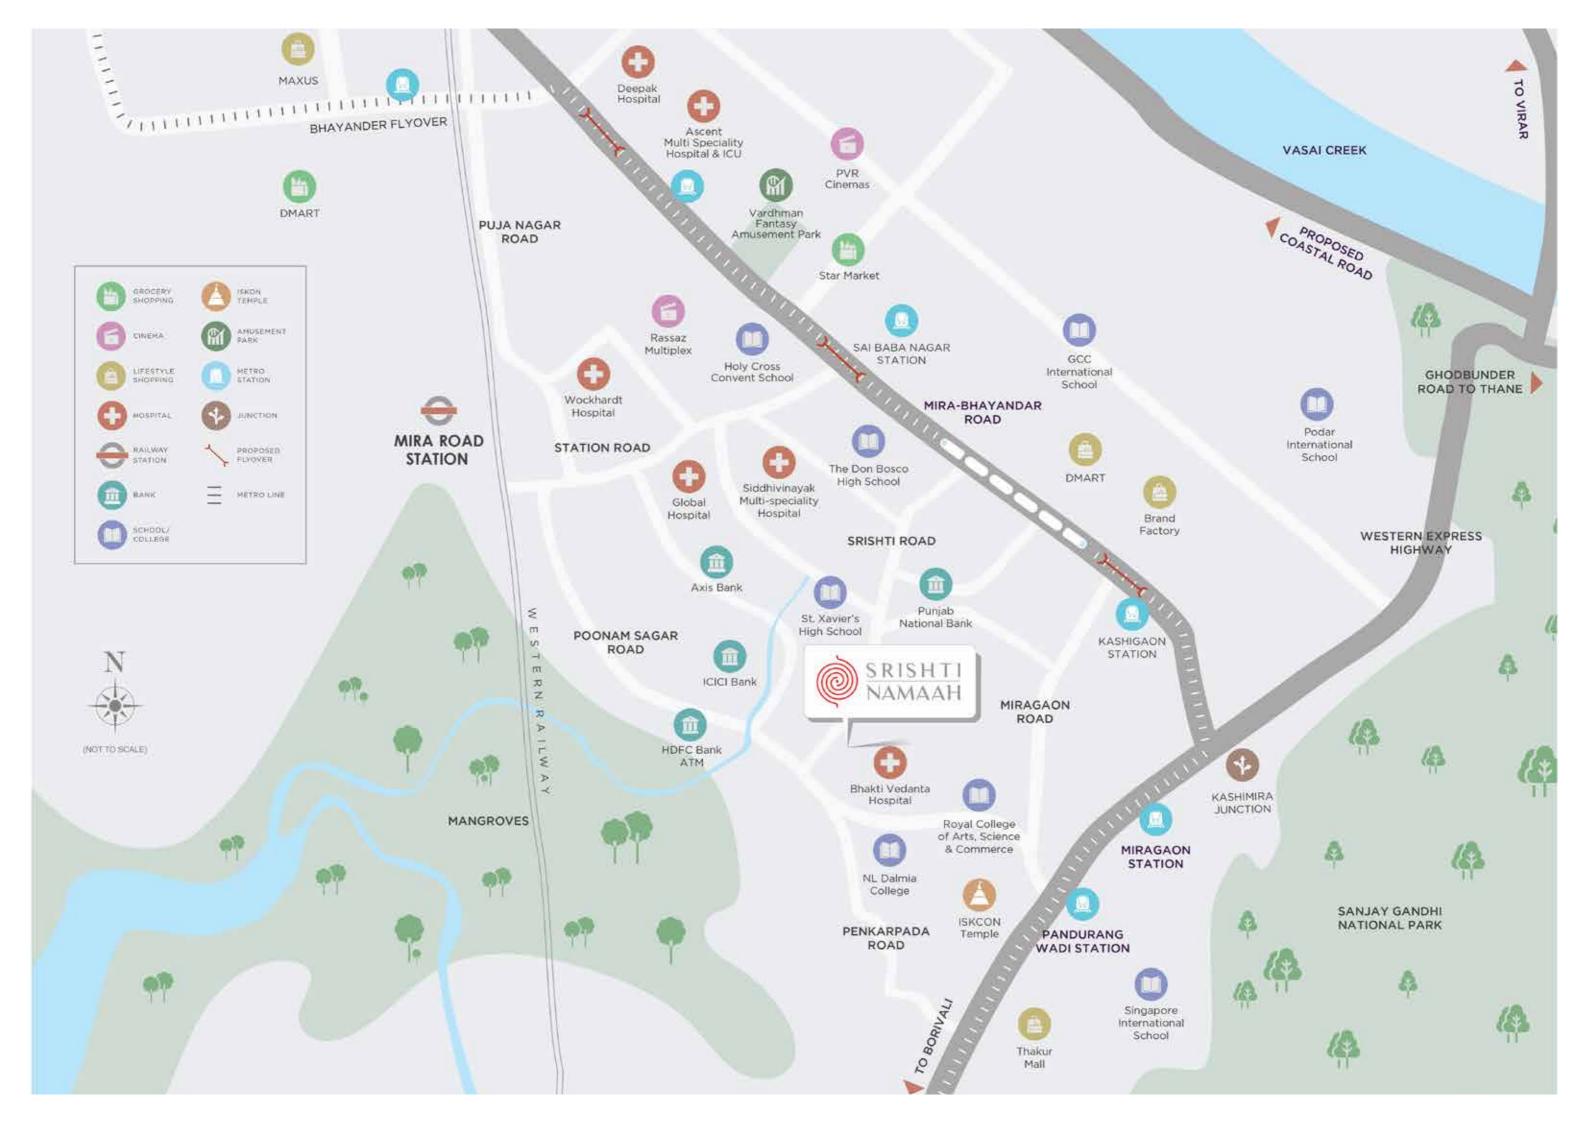

## **SPEND LESS TIME TRAVELING TO WORK & MORE WITH YOUR LOVED ONES.**

The seamlessness that Srishti Namaah offers its residents is set to get even better with 3 new metro lines, Line 2A, Line 7 and Line 9 coming up in the area. Along with that, roads, railway stations, and even coastal transport networks are all here. Combine this unparalleled convenience with the presence of commerce hubs like Mindspace and TCS only a short drive away, and you finally have a work-life balance that you've been seeking all your life.

#### **ROAD NETWORK**

- Western Express Highway 1.4 km
- Poonam Sagar Road 1.5 km
- Mira Bhayandar Road 1.7 km
- Dahisar Check Naka -1.9 km
- Kashimira Junction 3.0 km
- Close proximity to Ghodbunder Rd.
   & Link Road from Dahisar

#### **WESTERN RAILWAY LINE**

• Mira Road Station - 1.8 km

## SECONDARY BUSINESS DISTRICTS-SBDS

- Mindspace, Malad (W) 14 km
- MIDC, Andheri (E) 20 km
- Powai 22 km

#### PROPOSED INFRASTRUCTURE

- Metro Line 9 Dahisar East to Mira Bhayandar (Nearest Stations) Kashigaon - 1.8 km
   Pandurang Wadi - 0.9 km
- Metro Line 2A & 7 Andheri to Dahisar
- 4 km long Coastal Road (Thane to Mira Bhayandar)
- 3 Flyovers on Mira Bhayandar Road
- Expansion of Gorai-Bhayandar Road to 4 lanes.
- Extension of Link Road from Dahisar up to Bhayandar
- 29.2 km long, 8 lane Coastal Road (Marine Lines to Kandivali)
- Borivali-Thane Tunnel Road

#### **OFFICES WITHIN A RANGE OF 30 MIN**

- Tata Consultancy Services (Borivali E)
- JP Morgan Chase (Malad W)
- Accenture (Malad E)
- Deloitte (Goregaon W)

#### HOSPITALS

- Bhaktivedanta Hospital 0.09 km
- Global Hospital 2.2 km
- Wockhardt Hospital 2.4 km

#### SCHOOLS / COLLEGES

- N L Dalmia School 0.2 km
- N L Dalmia Management College 0.2 km
- Royal College 0.2 km
- The Don Bosco High School 1.6 km
- Singapore International School 2.6 km
- GCC International School 2.8 km
- RBK Global School 5.2 km

GCC HOTEL & CLUB - 2.1 KM

VARDHMAN FANTASY PARK - 2.5 KM

SANJAY GANDHI NATIONAL PARK - 5.7 KM

UTTAN BEACH - 13.7 KM

GORAI BEACH - 17.5 KM

#### SHOPPING

- Thakur Mall 1.8 km
- D'Mart 2.0 km
- Brand Factory 2.9 km
- Star Bazaar 2.9 km
- Maxus Mall 5.3 km

#### BANKS

- Punjab National Bank 0.4 km
- ICICI Bank 0.6 km
- HDFC Bank 0.8 km
- Syndicate Bank 0.9 km
- Axis Bank 1.2 km
- Allahabad Bank 1.2 km

**ISKCON TEMPLE - 0.4 KM** 

Source: Google Maps