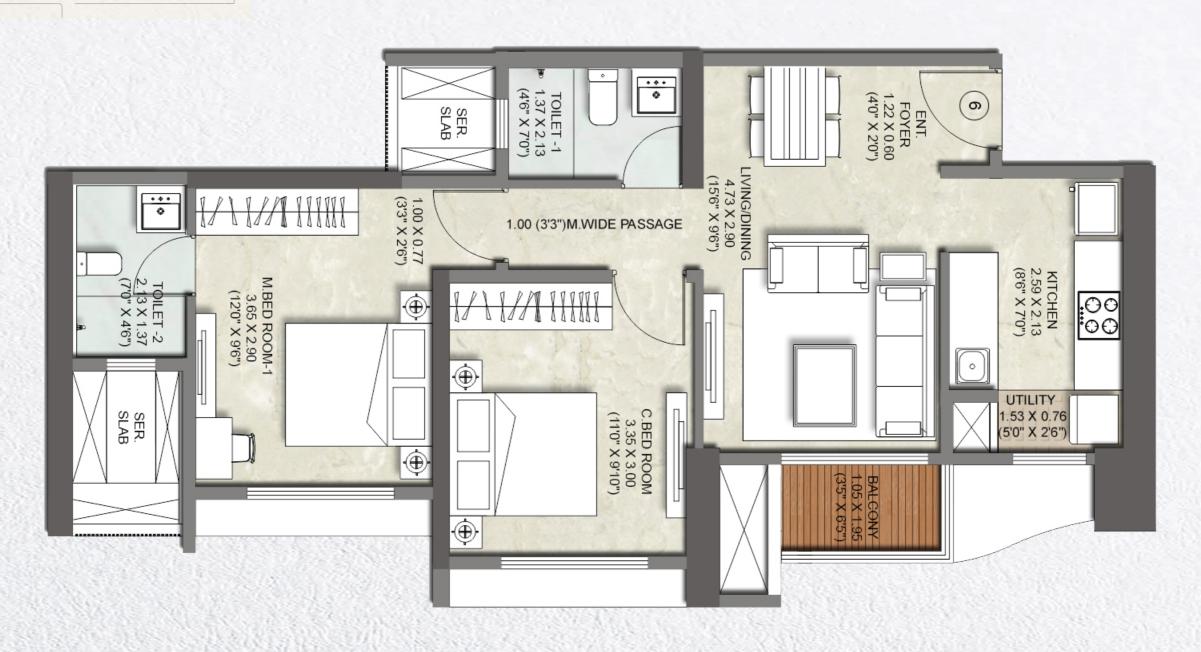

- Pool Deck with Lounge Seating
- Multifunctional Lawn with Stepped Seating
- Co-working Lounges | Crèche
- Study Rooms | Reading Corner



- No wastage of space in passages.
- Spacious and airy living rooms.
- Sun decks for larger than life leisure.
- Spacious kitchens to cook and bond together in.
- 2 restrooms in every apartment.
- Views of either the beautiful landscaped podium or the never-ending cityscape

# PERFECTION IS LOOKING AT THE EVERYDAY. IN A BRAND NEW WAY.

Discover homes built with efficient planning and minimum wastage of space. That let the air and light in. Homes with big spaces that give your life room to grow. And give you the freedom to truly indulge in the joys of living well.

\*Actual Cityscape Shot from 95m of Tower C.





### TYPICAL UNIT PLAN 2 BHK PRIMA B





# TYPICAL UNIT PLAN 2 BHK PRIMA 32ND & 33RD FLOORS





# CHASING PERFECTION BECOMES EASIER WHEN 3 PARTNERS HAVE THE SAME VISION.

Created in the early 1980s as a joint venture between Kalpataru Ltd., Dynamix Group and N.L Dalmia, Srishti brings together the combined expertise of over 140 years.

Together, these partners have redefined their respective sectors time and again. So let's take a glimpse into this storied legacy.





Kalpataru Group encompasses sectors like power (KPTL), engineering (JMC), real estate

(Kalpataru Ltd.) and property management (PSIPL), and is one of India's largest

conglomerates with a turnover of over Rs.12,000 crore.

The group has created over 105 landmark projects across 9 cities.

More than 17,927 happy families are now part of the Kalpataru family. K