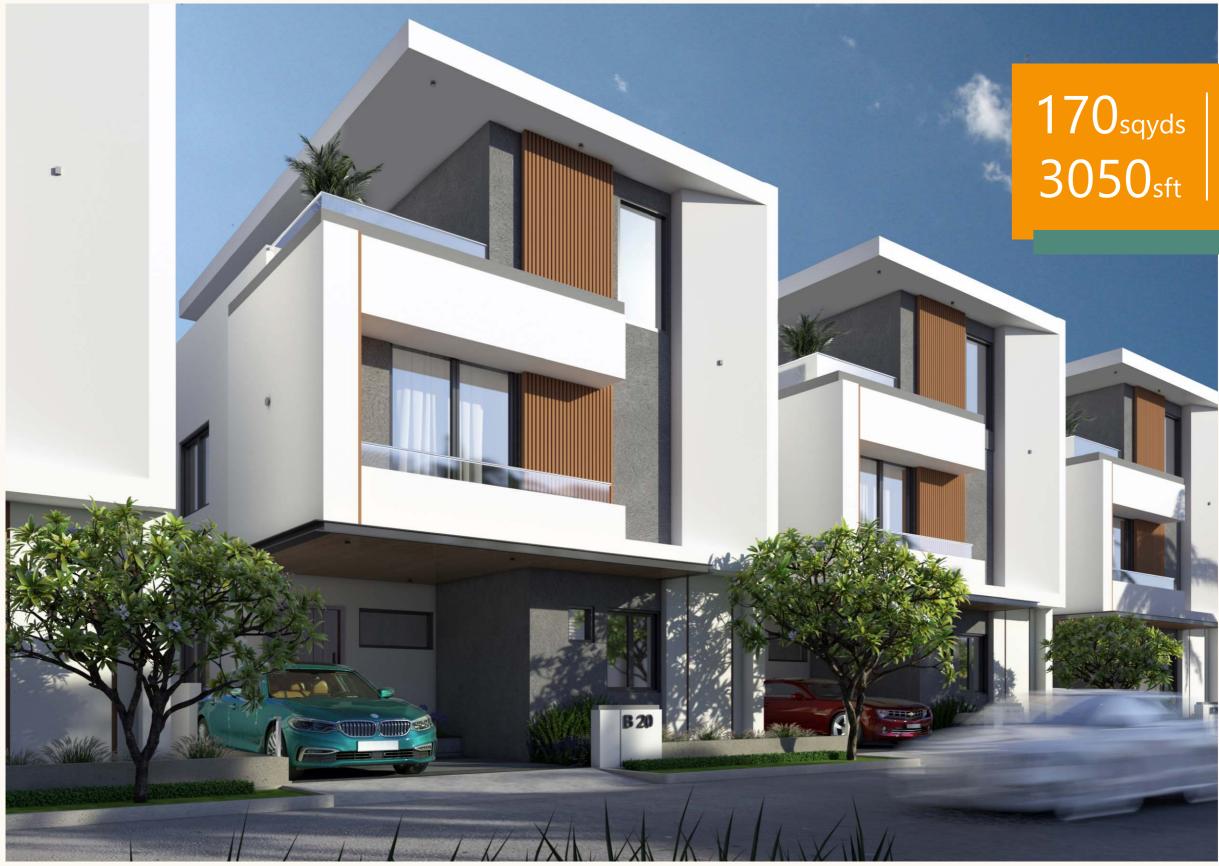

# East Facing Villas

# 170<sub>sqyds</sub> 189<sub>sqyds</sub> 3050<sub>sft</sub> 3250<sub>sft</sub>

Ground Floor - 1120sft

First Floor - 1120sft

- 3 Bedrooms
- Pooja Room
- Covered Laundry Space
- Spacious Sit-outs
- Multi-purpose room
- Open Terrace
- 2 Car Parking Spaces