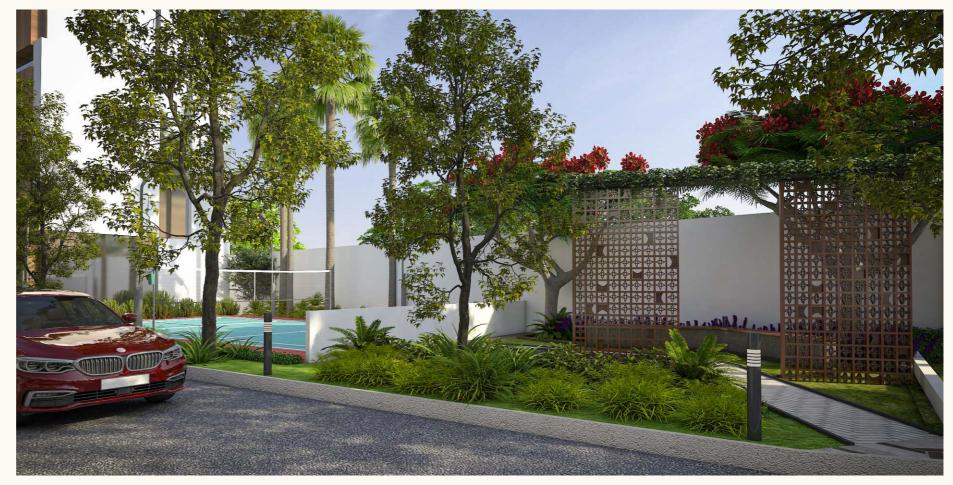

## Project Highlights

• Only 33 Villas in 2.10 Acres East and West Facing Units 3BHK + Home Theatre Ascetically design landscape areas with avenue plantation and seating areas Exclusive Club House Banquet Hall and Party Lawn Children Play Area All Internal BT Roads, Security Gate Solar Fencing for Entire Project DG Backup Rainwater Harvesting Pits

Sewerage Treatment Plant

Gym

Guest Rooms

TV Lounge

Multi-purpose Hall

Shuttle Court