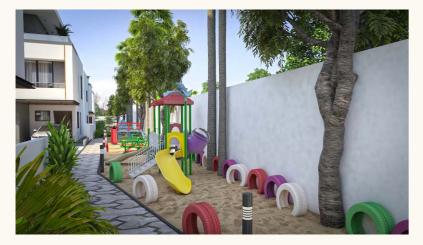

## Project Highlights

• Only 33 Villas in 2.10 Acres East and West Facing Units 3BHK + Home Theatre Ascetically design landscape areas with avenue plantation and seating areas Exclusive Club House Banquet Hall and Party Lawn Children Play Area All Internal BT Roads, Security Gate Solar Fencing for Entire Project DG Backup Rainwater Harvesting Pits

## Indoor Games