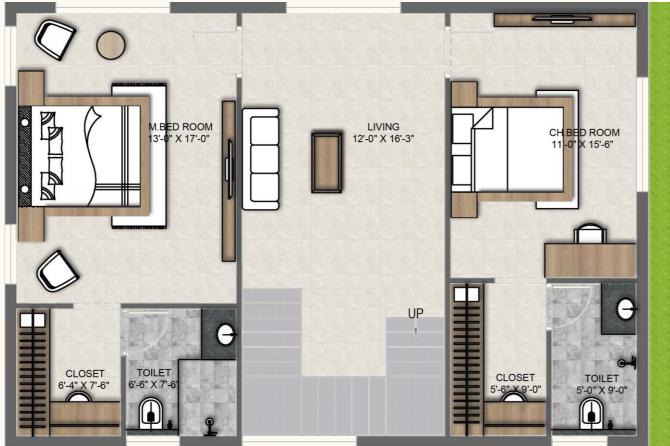

# 170<sub>sqyds</sub> 189<sub>sqyds</sub> 3050<sub>sft</sub> 3250<sub>sft</sub>

Ground Floor - 1120sft

First Floor - 1120sft

- 3 Bedrooms
- Pooja Room
- Covered Laundry Space
- Spacious Sit-outs
- Multi-purpose room
- Open Terrace
- 2 Car Parking Spaces