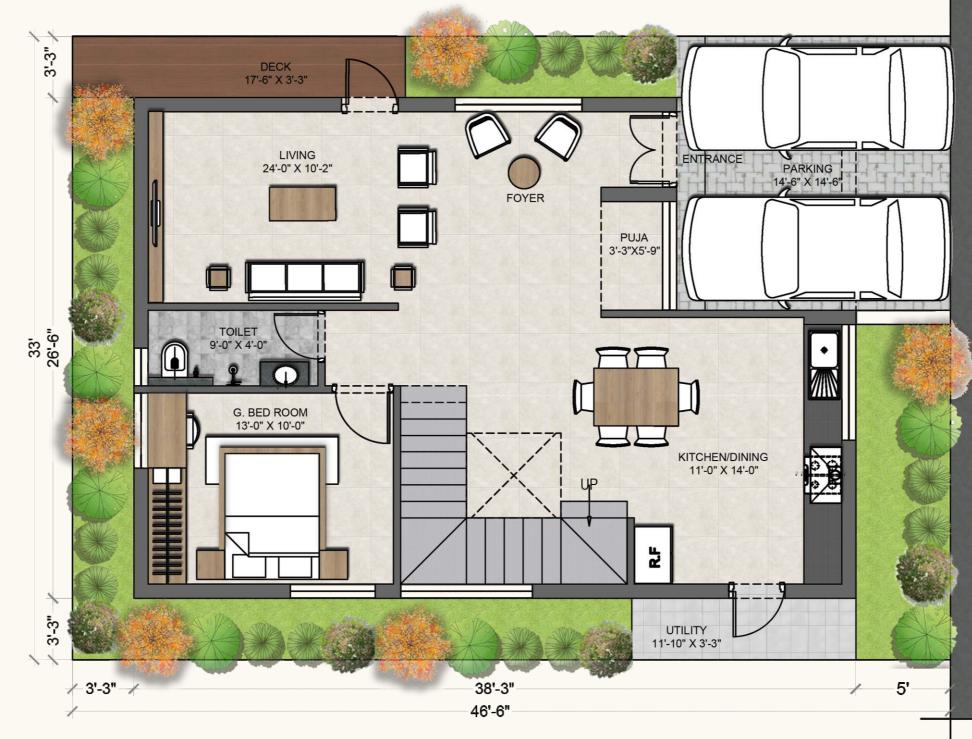

# 170<sub>sqyds</sub> 189<sub>sqyds</sub> 3050<sub>sft</sub> 3250<sub>sft</sub>

Ground Floor - 1120sft

First Floor - 1120sft

- 3 Bedrooms
- Pooja Room
- Covered Laundry Space
- Spacious Sit-outs
- Multi-purpose room
- Open Terrace
- 2 Car Parking Spaces