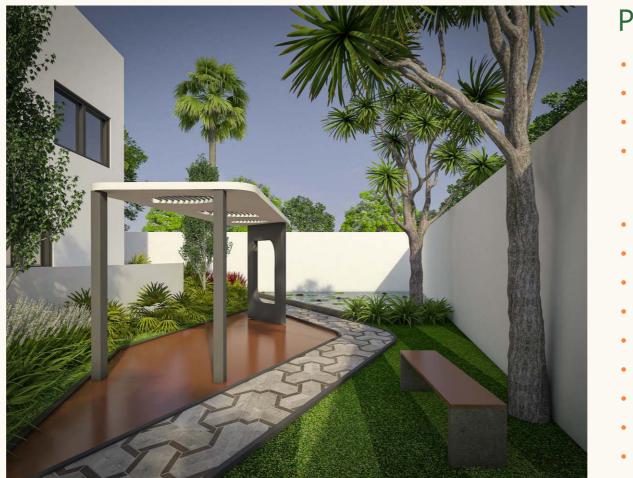

# 33 Villas spread over 2.10 Acres

Behold the flowering, of yet another dreamscape; the love of nature, a gift from the lofty landscape. Be welcomed by a verdant green passion in the flowers and creepers that greet you in every window and grow in every thoughtfully sculpted avenue around you. Arrays of ornamental plams stand sentinel along the perimeters, while a placid pond with lotus blooms shimmers serenely; gently caressed by a breeze that wafts the fragrance of the night queen, echoing the whispers of palm leafs from windows and the goodness of Temple trees. Violet passion flowers and vines form a canopy over track-wood strewn with pebbles under a picturesque pergola, all framed in a canvas created by a divine inspiration, worshiping nature.

## Project Highlights

• Only 33 Villas in 2.10 Acres East and West Facing Units 3BHK + Home Theatre Ascetically design landscape areas with avenue plantation and seating areas Exclusive Club House Banquet Hall and Party Lawn Children Play Area All Internal BT Roads, Security Gate Solar Fencing for Entire Project DG Backup Rainwater Harvesting Pits