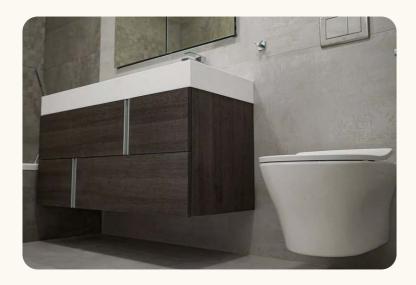

#### TOILETS

Designer Vitrified Tile dado of Johnson /Bell or equivalent make up to 7' height. Washbasin with hot and cold mixer valve. EWC with flush tank of Hindware or equivalent make. Hot and cold wall mixer with shower. All C.P. Fittings of chrome plated of Hindware or equivalent make.