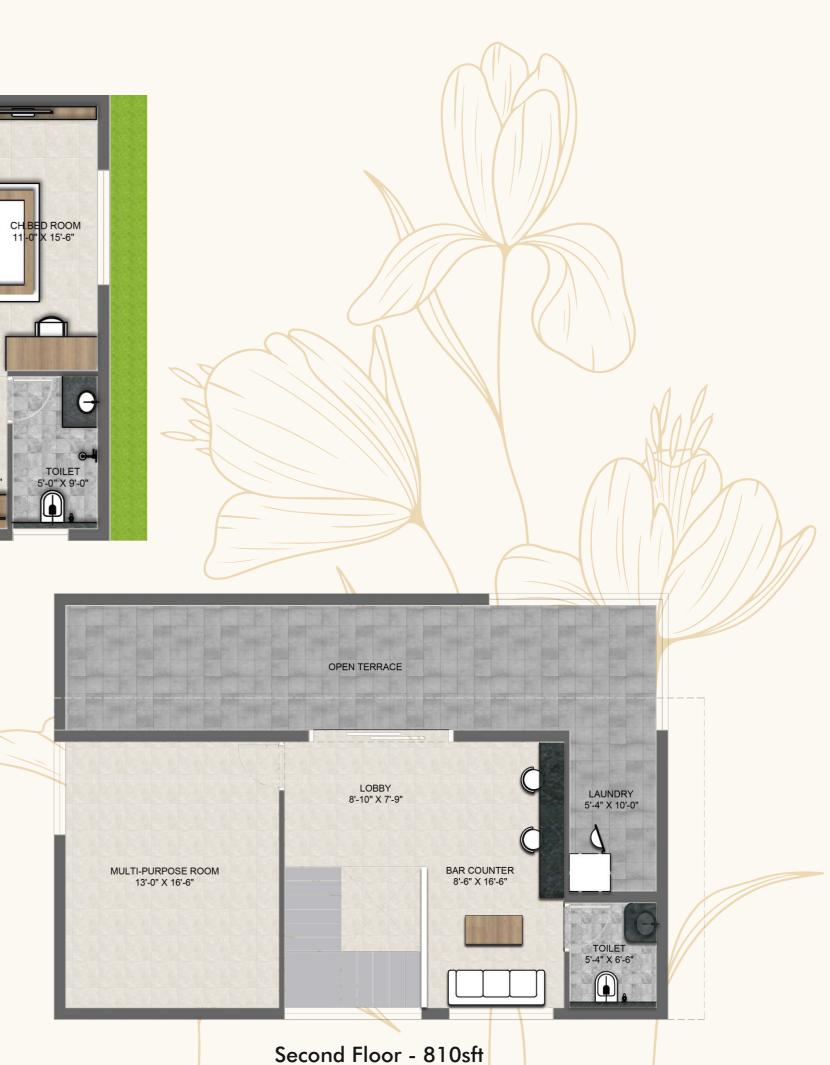

# 170<sub>sqyds</sub> 189<sub>sqyds</sub> 3050<sub>sft</sub> 3250<sub>sft</sub>

Ground Floor - 1120sft

First Floor - 1120sft

- 3 Bedrooms
- Pooja Room
- Covered Laundry Space
- Spacious Sit-outs
- Multi-purpose room
- Open Terrace
- 2 Car Parking Spaces