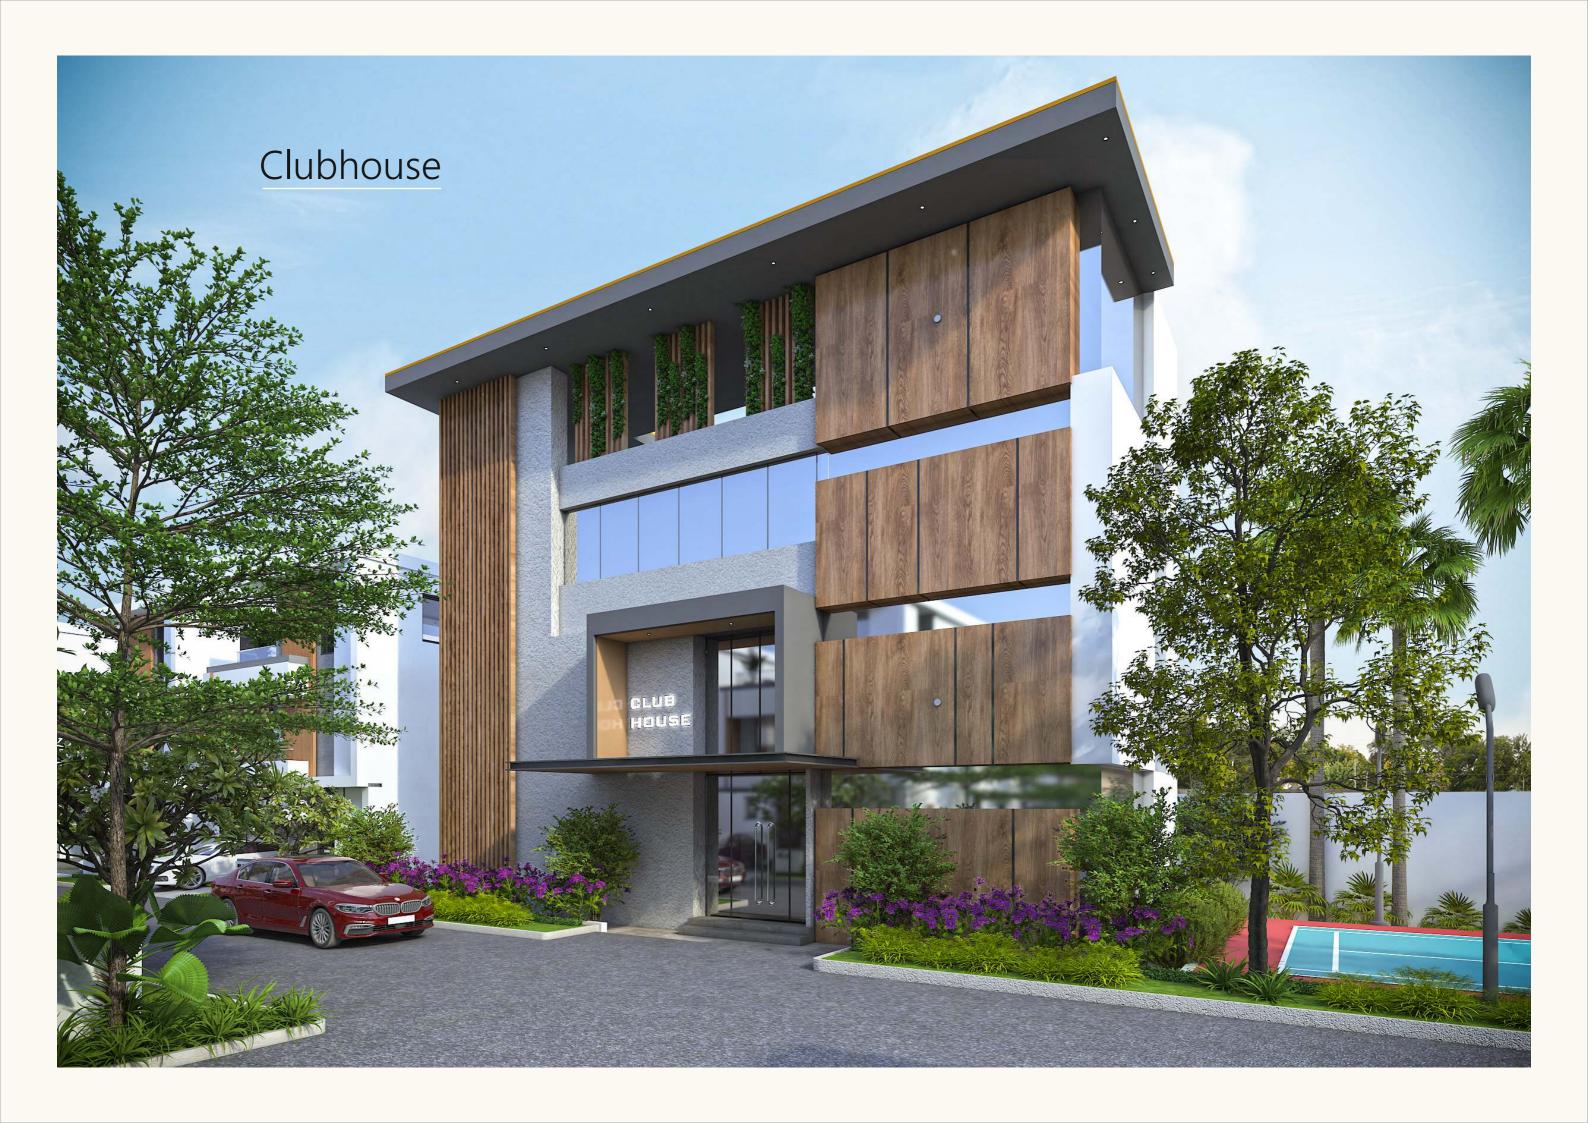

## Project Highlights

• Only 33 Villas in 2.10 Acres East and West Facing Units 3BHK + Home Theatre Ascetically design landscape areas with avenue plantation and seating areas Exclusive Club House Banquet Hall and Party Lawn Children Play Area All Internal BT Roads, Security Gate Solar Fencing for Entire Project DG Backup Rainwater Harvesting Pits

Sewerage Treatment Plant

Gym

Guest Rooms

TV Lounge

Multi-purpose Hall

Shuttle Court

## Indoor Games

## Kids Swimming Pool

RERA No.P02200006872