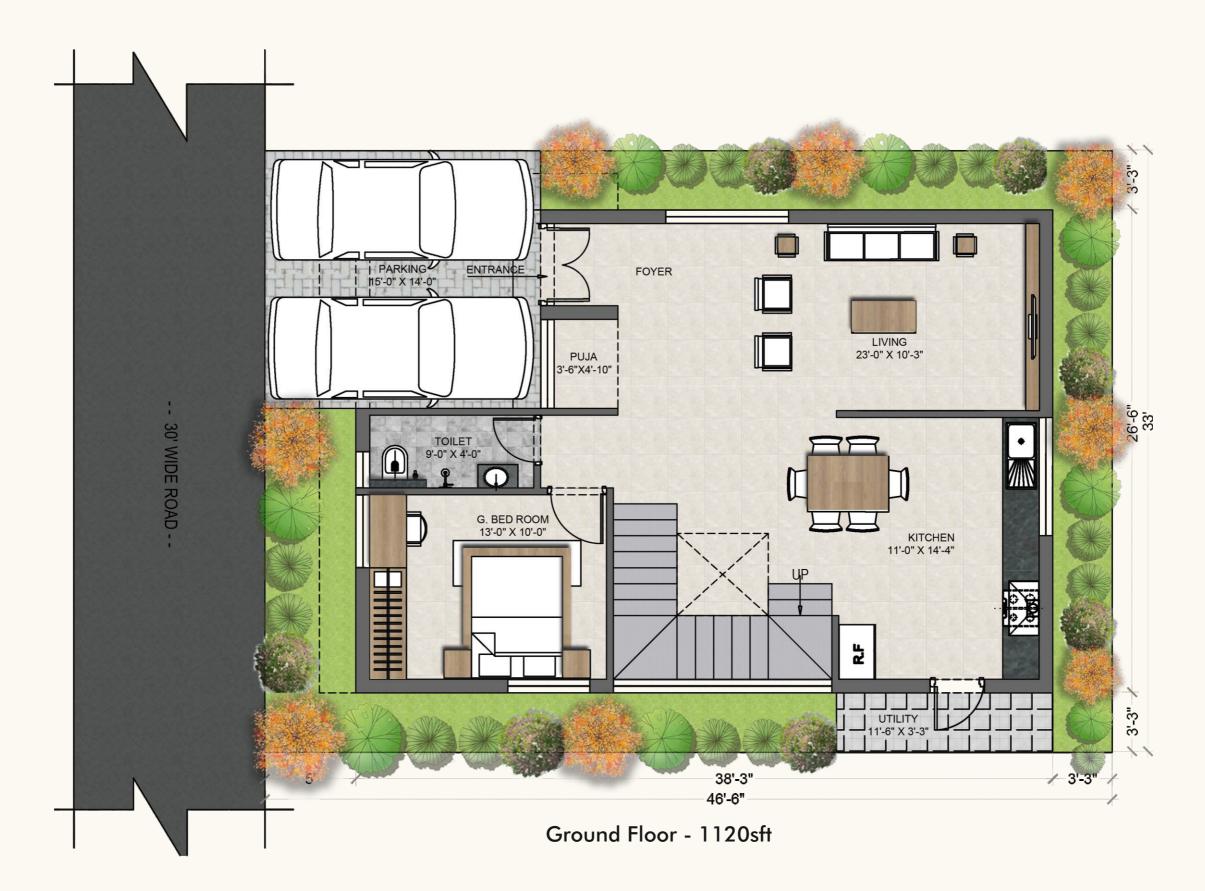

# 170<sub>sqyds</sub> 189<sub>sqyds</sub> 3050<sub>sft</sub> 3250<sub>sft</sub>

Ground Floor - 1120sft

First Floor - 1120sft

- 3 Bedrooms
- Pooja Room
- Covered Laundry Space
- Spacious Sit-outs
- Multi-purpose room
- Open Terrace
- 2 Car Parking Spaces