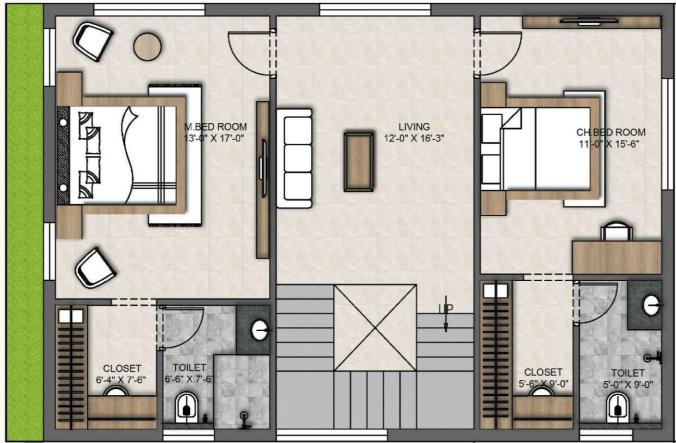

# 170<sub>sqyds</sub> 189<sub>sqyds</sub> 3050<sub>sft</sub> 3250<sub>sft</sub>

Ground Floor - 1120sft

First Floor - 1120sft

- 3 Bedrooms
- Pooja Room
- Covered Laundry Space
- Spacious Sit-outs
- Multi-purpose room
- Open Terrace
- 2 Car Parking Spaces