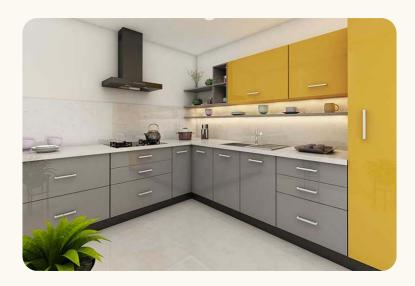

#### **TILE CLADDING AND DADOING Kitchen**

Open Kitchen with Provision for cabinets, exhaust fan and chimney.