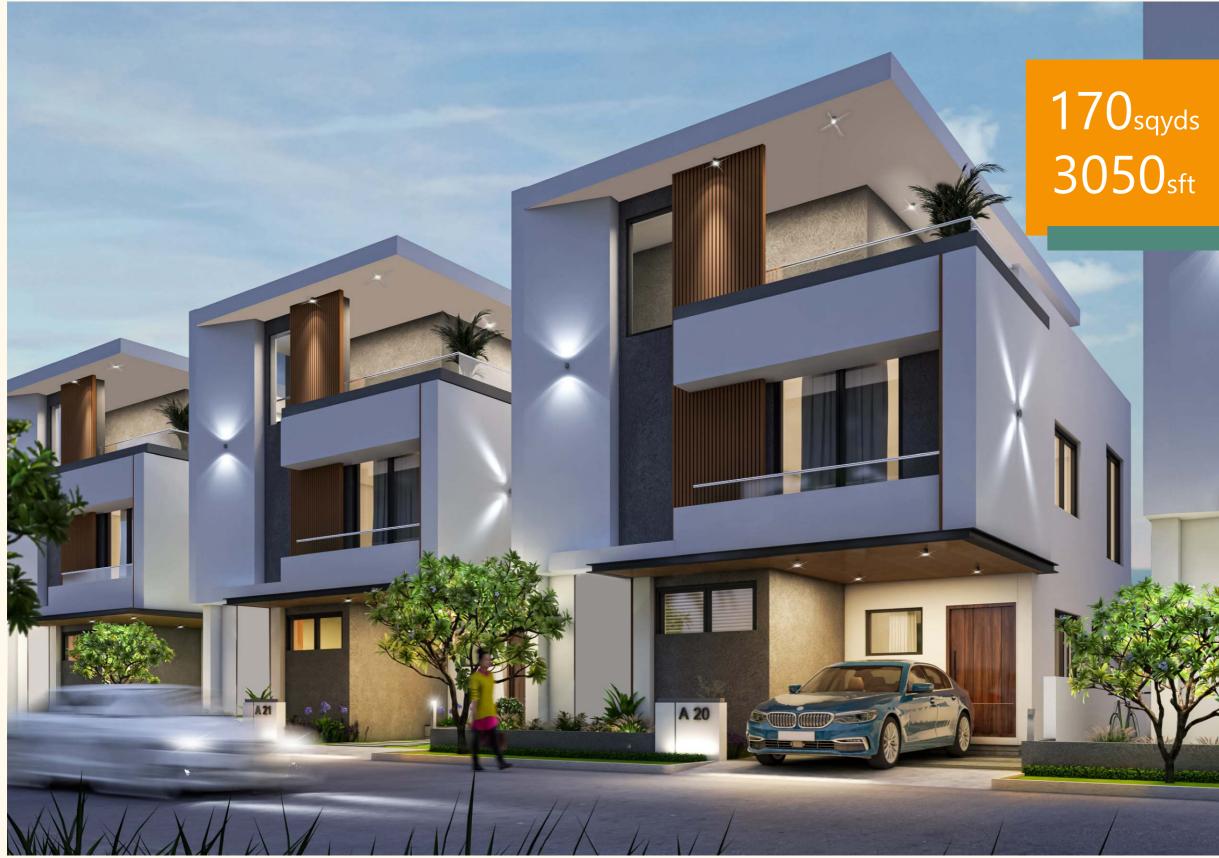

# East Facing Villas

# 170<sub>sqyds</sub> 189<sub>sqyds</sub> 3050<sub>sft</sub> 3250<sub>sft</sub>

Ground Floor - 1120sft

First Floor - 1120sft

- 3 Bedrooms
- Pooja Room
- Covered Laundry Space
- Spacious Sit-outs
- Multi-purpose room
- Open Terrace
- 2 Car Parking Spaces