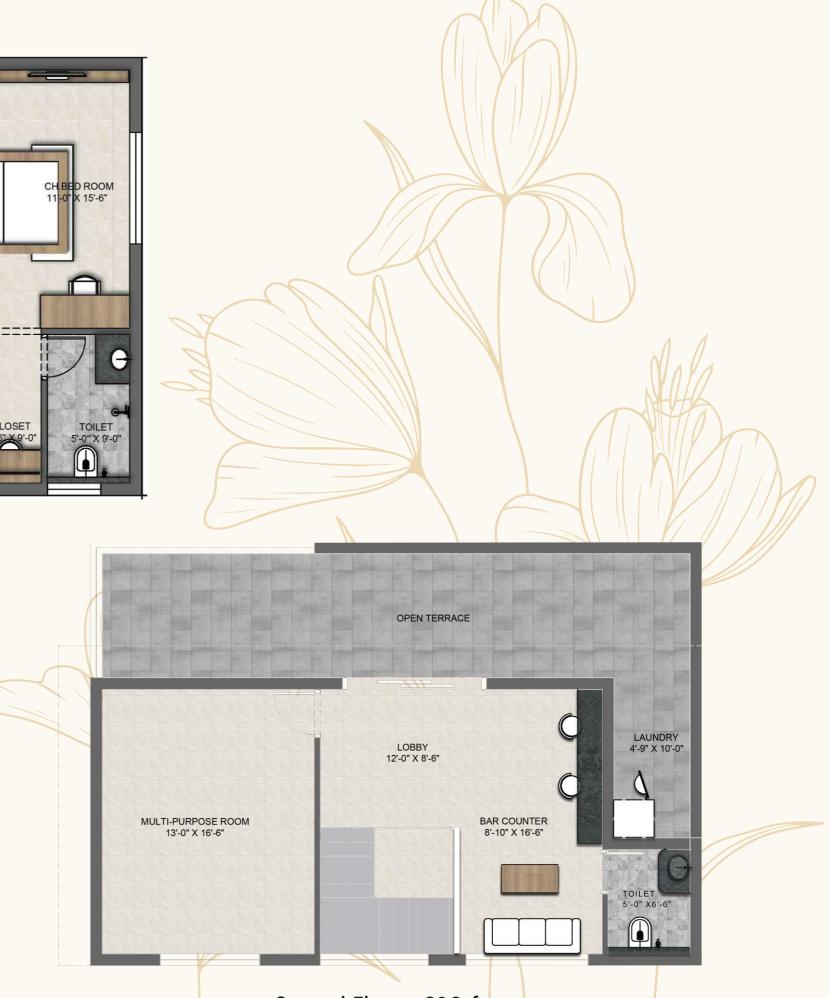

# 170<sub>sqyds</sub> 189<sub>sqyds</sub> 3050<sub>sft</sub> 3250<sub>sft</sub>

Ground Floor - 1120sft

First Floor - 1120sft

- 3 Bedrooms
- Pooja Room
- Covered Laundry Space
- Spacious Sit-outs
- Multi-purpose room
- Open Terrace
- 2 Car Parking Spaces

# 170<sub>sqyds</sub> 189<sub>sqyds</sub> 3050<sub>sft</sub> 3250<sub>sft</sub>

First Floor - 1120sft

- 3 Bedrooms
- Pooja Room
- Covered Laundry Space
- Spacious Sit-outs
- Multi-purpose room
- Open Terrace
- 2 Car Parking Spaces