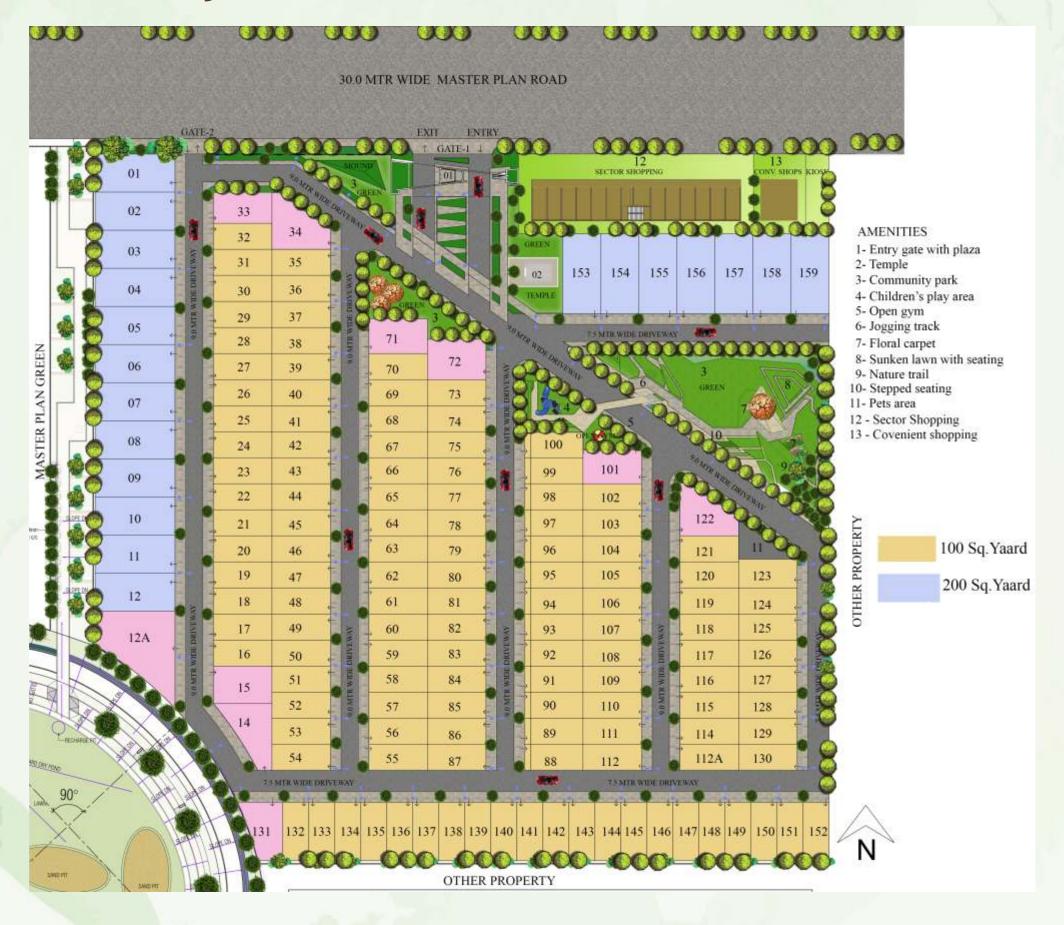

## Master Layout Plan

# Build Your Own Storey

Inspired by Nature & spread over an area of 360 acres in the lush green neighbourhood of Crossings Republik, Assotech canopy has premium plots of 100 & 200 sq. Yards where you can build your dream abode amidst amenities like temple, kids playing area, secured premises, Community Park and many more.