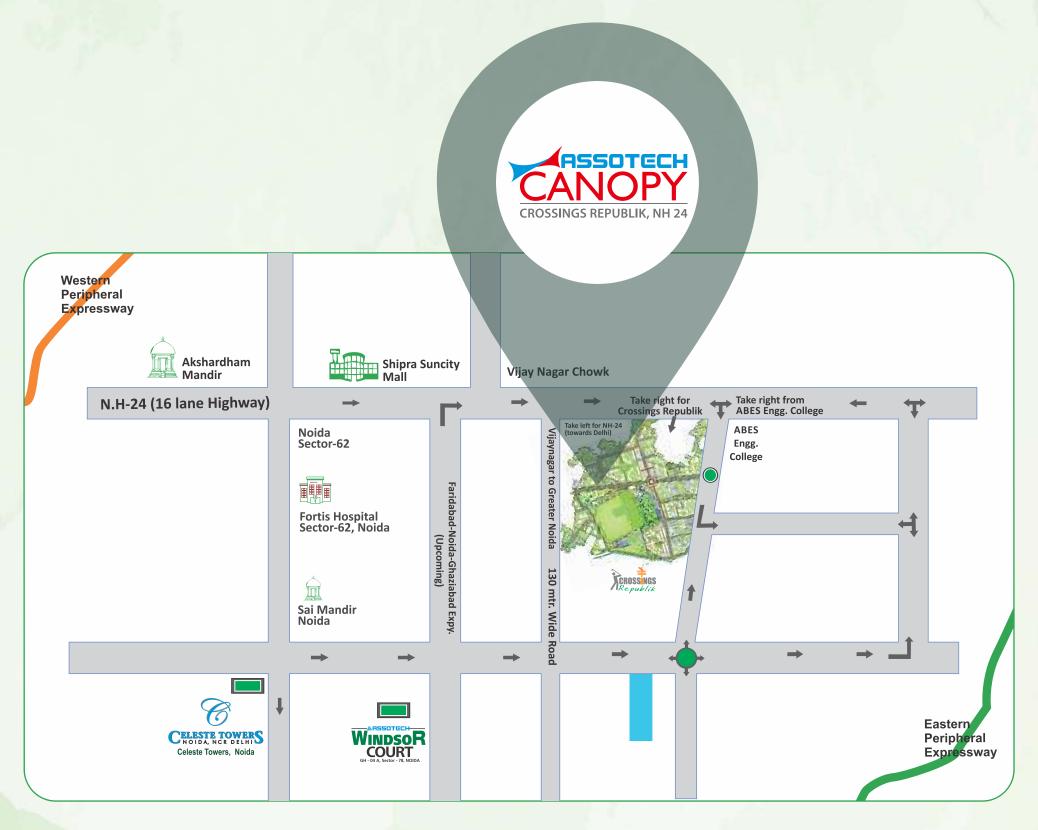

## Location Map

Crossings Republik is a planned township in Ghaziabad. It enjoys convenience of being placed adjacent to NH-24 (Delhi-Meerut Expressway), which allows quick access to prominent localities of South of Nation's Capital - Delhi through Akshardham as well as well known regions of Ghaziabad such as Indirapuram, Vasundhara and Vaishali.

It is also in close vicinity to eminent places of Noida which extends till Greater Noida with ease through Noida Expressway.

# NH - 24 Perks of Great Location Akshardham Delhi Jewar Airport Noida 15<sub>mins</sub> 10<sub>mins</sub> 30<sub>mins</sub> **Ghaziabad Junction Medical & Hospital** Prominent facilities within **Schools within Railway Station** 10<sub>mins</sub> 15<sub>mins</sub> 10<sub>mins</sub>