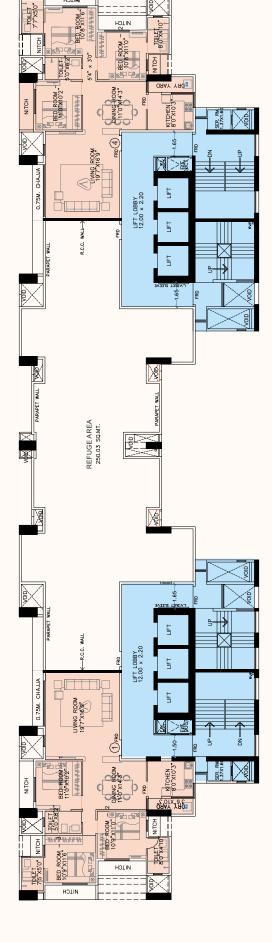

# 13th & 18th (Refuge) Floor

13th & 18th (Refuge Area) Floor

Ν

Ν

**Terrace Floor Plan** 

rohan States

**ROOFTOP AMENITIES** 

Gym