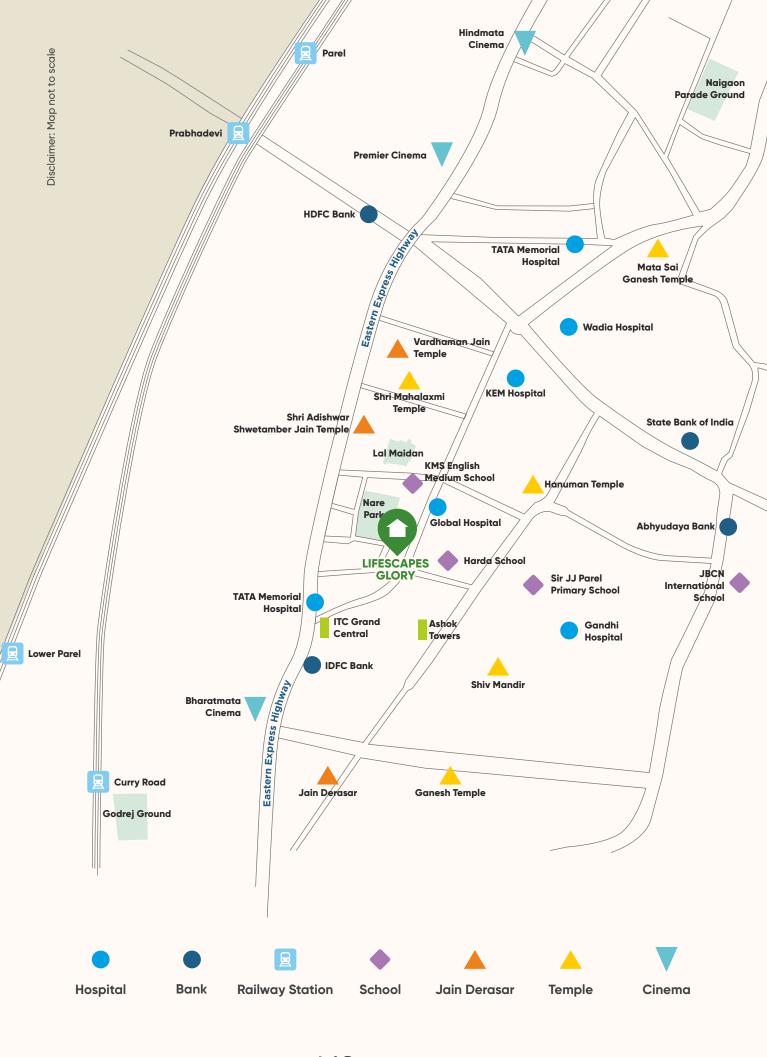

# **ALL ROADS LEAD TO HOME**

Located in an upcoming living hub, Glory is surrounded by everything you will ever need. Be it children's parks or business parks, all walks of life are just a walk away. Enjoy fewer hours in traffic, and more quality time instead.

- Situated in the heart of Mumbal, Parel
- Accessible from all the major stations like Parel, Curry Road, Lower Parel and Prabhadevi
- Schools, colleges, business parks nearby
- Close to medical facilities, retail outlets and banks
- · Cafes and eateries in the vicinity
- Overlooking a public garden

# **CITY'S BEST CONNECTED ADDRESS**

T ATA A

ANA 

ITA INAN

- 130m from Hospital
- 150m from Education Institute 1.3km from Police Station
- 600m from **Bank**

- 1.3km from **Railway Station**
- 3.5km from **Metro Station**

• 18.3km from International Airport

- - 300m from **Market**
  - 500m from **Temple**
  - 500m from **Post Office**

S. CONTRACTOR