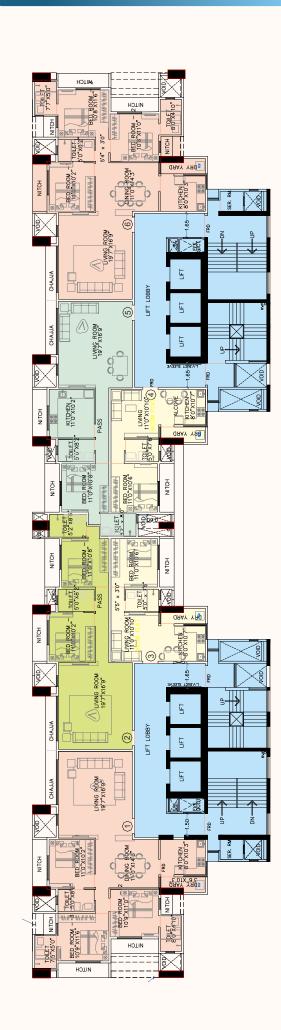

1.3km from Police Station
- 600m from **Bank**

- 1.3km from **Railway Station**
- 3.5km from **Metro Station**

• 18.3km from International Airport

- - 300m from **Market**
  - 500m from **Temple**
  - 500m from **Post Office**







S. CONTRACTOR



## 9th, 19th, 20th Resi.(Typical) Floor



Ν

# **SPECIFICATION**



Premium Quality Vitrified Tiles Flooring



**Kitchen with** Granite Top & S. S. Sink



Designer Bathroom with Premium Sanitary Fixtures



Aluminium

Windows

**Manned Grand** 

Entrance with High-End security

**Concealed Plumbing** 

& Solid Core Internal

Flush Doors



**Building Designed** to Resist The Seismic Forced



Well Paved Driveway with Lighting in The Compound



Branded Automatic Elevators













10th Residential Floor



# 11th Residential Floor



Ν



Ν













# 12th, 14th to 17th (typical) Floor



# 13th & 18th (Refuge) Floor

13th & 18th (Refuge Area) Floor



Ν



Ν









**Terrace Floor Plan** 

rohan States



**ROOFTOP AMENITIES** 





Gym

**Open Air** Jogging Track





Rooftop







Gazebo













Dedicated area for Yoga



**Sitting Area** 



Vibrant Green Surroundings



Store Room



Site Address: Parmar Guruji Marg, Parel (East), Mumbai- 400012



Rohan Lifescapes Ltd.

112-122, Hira Bhavan, Raja Rammohan Roy Road, Prarthana Samaj, Mumbai- 400 004.

Tel: 66579999, 61466966 | fax: 23814910 www.rohanlifescapes.com | sales@rohanlifescapes.com

Disclaimer: Tolerance of +/- 3% is possible in the unit areas. All plans, layouts, specifications, designs, elevations, features, amenities, images and services