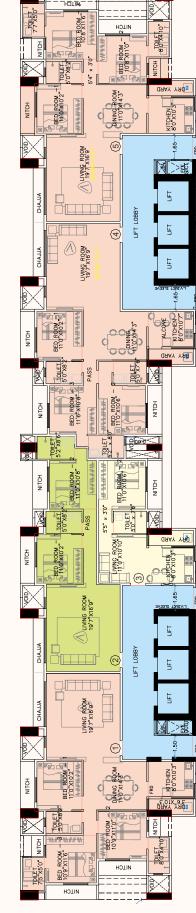

m from Police Station
- 600m from **Bank**

- 1.3km from **Railway Station**
- 3.5km from **Metro Station**

• 18.3km from International Airport

- - 300m from **Market**
  - 500m from **Temple**
  - 500m from **Post Office**







S. CONTRACTOR



## 9th, 19th, 20th Resi.(Typical) Floor



Ν

# **SPECIFICATION**



Premium Quality Vitrified Tiles Flooring



**Kitchen with** Granite Top & S. S. Sink



Designer Bathroom with Premium Sanitary Fixtures



Aluminium

Windows

**Manned Grand** 

Entrance with High-End security

**Concealed Plumbing** 

& Solid Core Internal

Flush Doors



**Building Designed** to Resist The Seismic Forced



Well Paved Driveway with Lighting in The Compound



Branded Automatic Elevators













10th Residential Floor



# 11th Residential Floor



Ν



Ν













# 12th, 14th to 17th (typical) Floor



# 13th & 18th (Refuge) Floor

13th & 18th (Refuge Area) Floor



Ν



Ν









**Terrace Floor Plan** 

rohan States



**ROOFTOP AMENITIES** 





Gym

**Open Air** Jogging Track





Rooftop







Gazebo













Dedicated area for Yoga



**Sitting Area** 



Vibrant Green Surroundings



Store Room



Site Address: Parmar Guruji Marg, Parel (East), Mumbai- 400012



Rohan Lifescapes Ltd.

112-122, Hira Bhavan, Raja Rammohan Roy Road, Prarthana Samaj, Mumbai- 400 004.

Tel: 66579999, 61466966 | fax: 23814910 www.rohanlifescapes.com | sales@rohanlifescapes.com

Disclaimer: Tolerance of +/- 3% is possible in the unit areas. All plans, layouts, specifications, designs, elevations, features, amenities, images and services menti