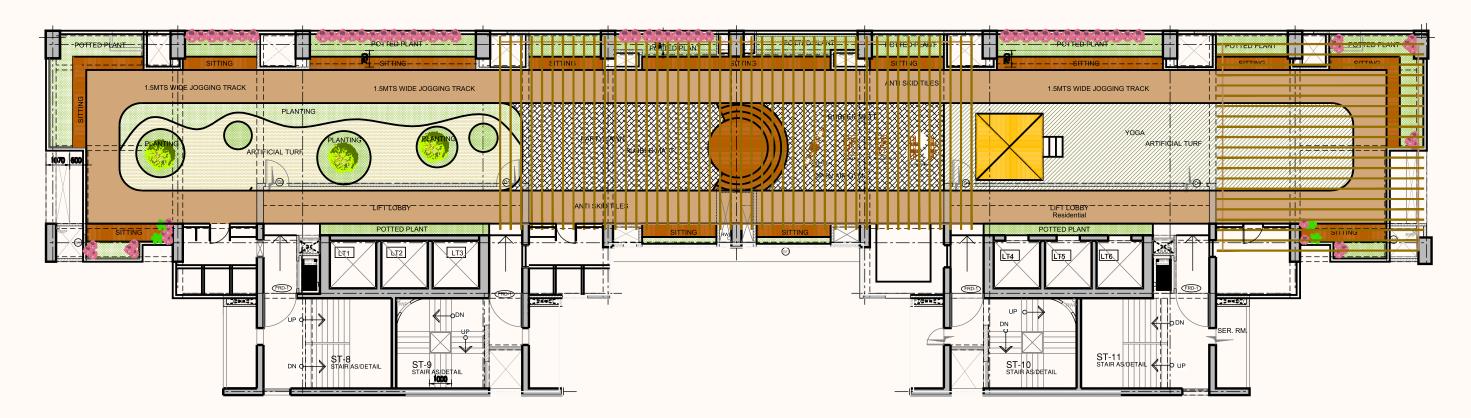

# 13th & 18th (Refuge) Floor

13th & 18th (Refuge Area) Floor

Ν

Ν

**Terrace Floor Plan** 

rohan States

**ROOFTOP AMENITIES** 

Gym

**Open Air** Jogging Track

Rooftop

Gazebo

Dedicated area for Yoga

**Sitting Area** 

Vibrant Green Surroundings

Store Room

Site Address: Parmar Guruji Marg, Parel (East), Mumbai- 400012