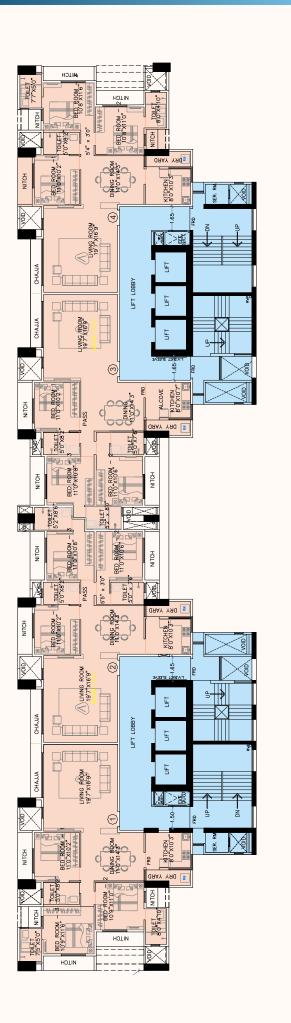

om International Airport

- - 300m from **Market**
  - 500m from **Temple**
  - 500m from **Post Office**







S. CONTRACTOR



## 9th, 19th, 20th Resi.(Typical) Floor



Ν

# **SPECIFICATION**



Premium Quality Vitrified Tiles Flooring



**Kitchen with** Granite Top & S. S. Sink



Designer Bathroom with Premium Sanitary Fixtures



Aluminium

Windows

**Manned Grand** 

Entrance with High-End security

**Concealed Plumbing** 

& Solid Core Internal

Flush Doors



**Building Designed** to Resist The Seismic Forced



Well Paved Driveway with Lighting in The Compound



Branded Automatic Elevators













10th Residential Floor



# 11th Residential Floor



Ν



Ν













# 12th, 14th to 17th (typical) Floor



# 13th & 18th (Refuge) Floor

13th & 18th (Refuge Area) Floor



Ν



Ν









**Terrace Floor Plan** 

rohan States



**ROOFTOP AMENITIES** 





Gym

**Open Air** Jogging Track





Rooftop







Gazebo













Dedicated area for Yoga



**Sitting Area** 



Vibrant Green Surroundings



Store Room



Site Address: Parmar Guruji Marg, Parel (East), Mumbai- 400012



Rohan Lifescapes Ltd.

112-122, Hira Bhavan, Raja Rammohan Roy Road, Prarthana Samaj, Mumbai- 400 004.

Tel: 66579999, 61466966 | fax: 23814910 www.rohanlifescapes.com | sales@rohanlifescapes.com

Disclaimer: Tolerance of +/- 3% is possible in the unit areas. All plans, layouts, specifications, designs, elevations, features, amenities, images and services mentioned/ shown are only indicative and the Owner/Developer reserves the right to change them without any prior notice or ob