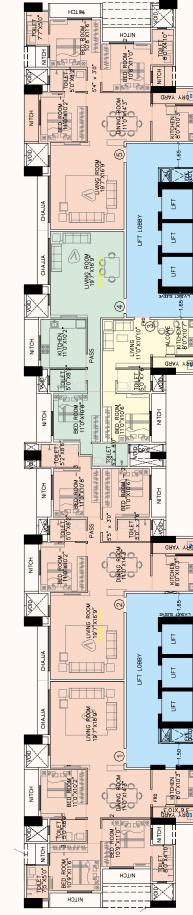

eiling height measuring up to 10 ft 6 in
- Next to a public park with a dedicated children's play area
- Multi-layered security systems
- 100% DG power backup for common areas
- Jaguar or equivalent quality fixtures
- Modular switches and copper wiring In all the apartments
- Provision for internal digital cable, ethernet and wi-fi
- 4 high-speed elevators and 2 service elevators







# **CITY'S BEST CONNECTED ADDRESS**

T ATA A

ANA 

ITA INAN

- 130m from Hospital
- 150m from Education Institute 1.3km from Police Station
- 600m from **Bank**

- 1.3km from **Railway Station**
- 3.5km from **Metro Station**

• 18.3km from International Airport

- - 300m from **Market**
  - 500m from **Temple**
  - 500m from **Post Office**







S. CONTRACTOR



## 9th, 19th, 20th Resi.(Typical) Floor



Ν

# **SPECIFICATION**



Premium Quality Vitrified Tiles Flooring



**Kitchen with** Granite Top & S. S. Sink



Designer Bathroom with Premium Sanitary Fixtures



Aluminium

Windows

**Manned Grand** 

Entrance with High-End security

**Concealed Plumbing** 

& Solid Core Internal

Flush Doors



**Building Designed** to Resist The Seismic Forced



Well Paved Driveway with Lighting in The Compound



Branded Automatic Elevators













10th Residential Floor



# 11th Residential Floor



Ν



Ν













# 12th, 14th to 17th (typical) Floor



# 13th & 18th (Refuge) Floor

13th & 18th (Refuge Area) Floor



Ν



Ν









**Terrace Floor Plan** 

rohan States



**ROOFTOP AMENITIES** 





Gym

**Open Air** Jogging Track





Rooftop







Gazebo













Dedicated ar