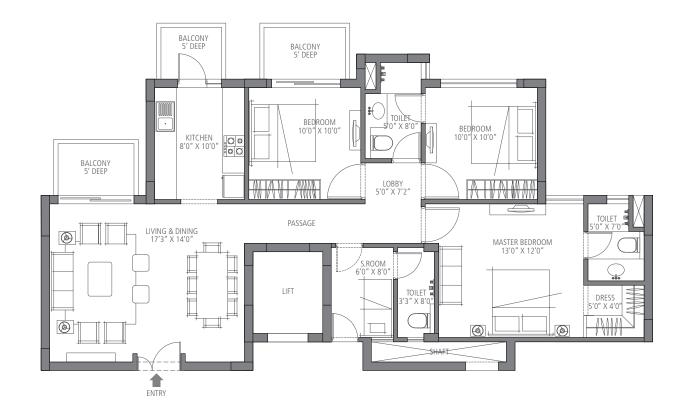

## 1020 sq. ft.

2 Bedroom, 2 Bathroom and S. Room Towers - H, J, K, L & M

1 sq. mtr. = 1.196 sq. yds. & 1 sq. mtr. = 10.76 sq. ft.

In the interest of maintaining high standards, all floor plans, layout plans, areas, dimensions and specifications are indicative and are subject to change as decided by the company or by any competent authority. Soft furnishing, cupboards, furniture and gadgets are not part of the offering.

# Proposed Specifications\* for Emerald Estate at Emerald Hills

| APARTMENT<br>FEATURES                                                                                         | WALLS                                                                                                                                                       | FLOORS                                                 | CEILINGS                  | DOORS                                                                                                                                                                           | WINDOWS /<br>GLAZING | OTHERS                                                                                                    | SWITCHES            |
|---------------------------------------------------------------------------------------------------------------|-------------------------------------------------------------------------------------------------------------------------------------------------------------|--------------------------------------------------------|---------------------------|---------------------------------------------------------------------------------------------------------------------------------------------------------------------------------|----------------------|-----------------------------------------------------------------------------------------------------------|---------------------|
| LIVING &<br>DINING                                                                                            | OIL BOUND<br>DISTEMPER                                                                                                                                      | VITRIFIED<br>TILES                                     | DRY<br>DISTEMPER          | ENTRANCE DOOR - SEASONED HARDWOOD FRAMES WITH EUROPEAN STYLE MOULDED SHUTTER INTERNAL DOORS - SEASONED HARDWOOD FRAMES WITH EUROPEAN STYLE MOULDED SHUTTER EXTERNAL DOOR - UPVC | UPVC                 | N.A.                                                                                                      | MODULAR<br>SWITCHES |
| MASTER BED<br>ROOM                                                                                            | OIL BOUND<br>DISTEMPER                                                                                                                                      | VITRIFIED<br>TILES/<br>LAMINATED<br>WOODEN<br>FLOORING | DRY<br>DISTEMPER          | INTERNAL DOORS - SEASONED<br>HARDWOOD FRAMES WITH<br>EUROPEAN STYLE MOULDED SHUTTER<br>EXTERNAL DOOR - UPVC                                                                     | UPVC                 | N.A.                                                                                                      | MODULAR<br>SWITCHES |
| OTHER BED<br>ROOM(S)                                                                                          | OIL BOUND<br>DISTEMPER                                                                                                                                      | VITRIFIED<br>TILES/<br>LAMINATED<br>WOODEN<br>FLOORING | DRY<br>DISTEMPER          | INTERNAL DOORS - SEASONED<br>HARDWOOD FRAMES WITH<br>EUROPEAN STYLE MOULDED SHUTTER<br>EXTERNAL DOOR - UPVC                                                                     | UPVC                 | N.A.                                                                                                      | MODULAR<br>SWITCHES |
| KITCHEN                                                                                                       | COMBINATION<br>OF TILES &<br>OIL BOUND<br>DISTEMPER                                                                                                         | VITRIFIED<br>TILES                                     | DRY<br>DISTEMPER          | INTERNAL DOORS - SEASONED<br>HARDWOOD FRAMES WITH<br>EUROPEAN STYLE MOULDED SHUTTER<br>EXTERNAL DOOR - UPVC                                                                     | UPVC                 | GRANITE COUNTER TOP WITH BACK SPLASH IN GRANITE, STAINLESS STEEL SINGLE DRAIN BOARD SINK WITH CP FITIINGS | MODULAR<br>SWITCHES |
| BALCONIES/<br>TERRACES                                                                                        | WEATHER<br>PROOF PAINT                                                                                                                                      | TILES                                                  | WEATHER<br>PROOF<br>PAINT | EXTERNAL DOOR - UPVC                                                                                                                                                            | UPVC                 | N.A.                                                                                                      | MODULAR<br>SWITCHES |
| MASTER TOILET                                                                                                 | COMBINATION<br>OF CERAMIC<br>TILES & OIL<br>BOUND<br>DISTEMPER                                                                                              | TILES                                                  | DRY<br>DISTEMPER          | INTERNAL DOORS - SEASONED<br>HARDWOOD FRAMES WITH<br>EUROPEAN STYLE MOULDED SHUTTER                                                                                             | UPVC                 | CP FITTINGS,<br>WHITE CHINA WARE<br>FIXTURES                                                              | MODULAR<br>SWITCHES |
| OTHER TOILETS                                                                                                 | COMBINATION OF CERAMIC TILES & OIL BOUND DISTEMPER                                                                                                          | TILES                                                  | DRY<br>DISTEMPER          | INTERNAL DOORS - SEASONED<br>HARDWOOD FRAMES WITH<br>EUROPEAN STYLE MOULDED SHUTTER                                                                                             | UPVC                 | CP FITTINGS,<br>WHITE CHINA WARE<br>FIXTURES                                                              | MODULAR<br>SWITCHES |
| OTHER<br>AMENITIES                                                                                            | • 2 KVA POWER BACK-UP • WORLD-CLASS CLUB WITH MODERN FACILITIES • PRIMARY & NURSERY SCHOOL BY A LEADING INSTITUTE • CONVENIENCE SHOPPING • PIPED GAS SUPPLY |                                                        |                           |                                                                                                                                                                                 |                      |                                                                                                           |                     |
| UPGRADE OPTION: SPLIT AIR-CONDITIONING AND MODULAR KITCHEN WITH CHIMNEY AND HOBB AVAILABLE AT ADDITIONAL COST |                                                                                                                                                             |                                                        |                           |                                                                                                                                                                                 |                      |                                                                                                           |                     |