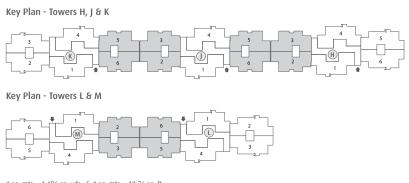

#### Key Plan - Towers L & M

1 sq. mtr. = 1.196 sq. yds. & 1 sq. mtr. = 10.76 sq. ft.

In the interest of maintaining high standards, all floor plans, layout plans, areas, dimensions and specifications are indicative and are subject to change as decided by the company or by any competent authority. Soft furnishing, cupboards, furniture and gadgets are not part of the offering.