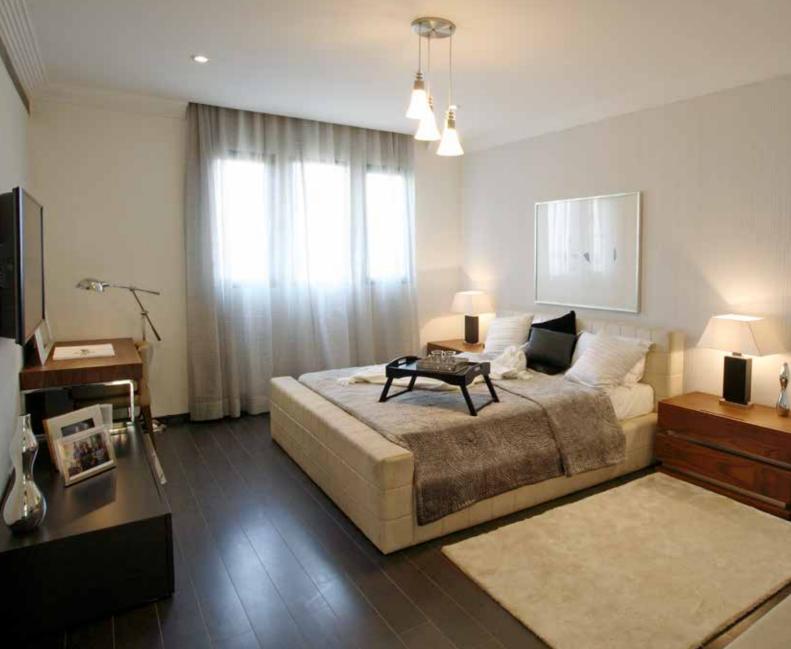

Emerald Estate. An oasis of peace and tranquility.

Emerald Estate, inspired by Spanish architecture features the highest design standards and quality amenities at attractive price points. Walk into your home and experience a feeling of luxury, quality and workmanship. As part of the larger Emerald Hills community, each apartment is designed to give you the freedom to grow and flourish in a gated community.

# Proposed Specifications\* for Emerald Estate at Emerald Hills

| APARTMENT<br>FEATURES                                                                                         | WALLS                                                                                                                                                       | FLOORS                                                 | CEILINGS                  | DOORS                                                                                                                                                                           | WINDOWS /<br>GLAZING | OTHERS                                                                                                    | SWITCHES            |
|---------------------------------------------------------------------------------------------------------------|-------------------------------------------------------------------------------------------------------------------------------------------------------------|--------------------------------------------------------|---------------------------|---------------------------------------------------------------------------------------------------------------------------------------------------------------------------------|----------------------|-----------------------------------------------------------------------------------------------------------|---------------------|
| LIVING &<br>DINING                                                                                            | OIL BOUND<br>DISTEMPER                                                                                                                                      | VITRIFIED<br>TILES                                     | DRY<br>DISTEMPER          | ENTRANCE DOOR - SEASONED HARDWOOD FRAMES WITH EUROPEAN STYLE MOULDED SHUTTER INTERNAL DOORS - SEASONED HARDWOOD FRAMES WITH EUROPEAN STYLE MOULDED SHUTTER EXTERNAL DOOR - UPVC | UPVC                 | N.A.                                                                                                      | MODULAR<br>SWITCHES |
| MASTER BED<br>ROOM                                                                                            | OIL BOUND<br>DISTEMPER                                                                                                                                      | VITRIFIED<br>TILES/<br>LAMINATED<br>WOODEN<br>FLOORING | DRY<br>DISTEMPER          | INTERNAL DOORS - SEASONED<br>HARDWOOD FRAMES WITH<br>EUROPEAN STYLE MOULDED SHUTTER<br>EXTERNAL DOOR - UPVC                                                                     | UPVC                 | N.A.                                                                                                      | MODULAR<br>SWITCHES |
| OTHER BED<br>ROOM(S)                                                                                          | OIL BOUND<br>DISTEMPER                                                                                                                                      | VITRIFIED<br>TILES/<br>LAMINATED<br>WOODEN<br>FLOORING | DRY<br>DISTEMPER          | INTERNAL DOORS - SEASONED<br>HARDWOOD FRAMES WITH<br>EUROPEAN STYLE MOULDED SHUTTER<br>EXTERNAL DOOR - UPVC                                                                     | UPVC                 | N.A.                                                                                                      | MODULAR<br>SWITCHES |
| KITCHEN                                                                                                       | COMBINATION<br>OF TILES &<br>OIL BOUND<br>DISTEMPER                                                                                                         | VITRIFIED<br>TILES                                     | DRY<br>DISTEMPER          | INTERNAL DOORS - SEASONED<br>HARDWOOD FRAMES WITH<br>EUROPEAN STYLE MOULDED SHUTTER<br>EXTERNAL DOOR - UPVC                                                                     | UPVC                 | GRANITE COUNTER TOP WITH BACK SPLASH IN GRANITE, STAINLESS STEEL SINGLE DRAIN BOARD SINK WITH CP FITIINGS | MODULAR<br>SWITCHES |
| BALCONIES/<br>TERRACES                                                                                        | WEATHER<br>PROOF PAINT                                                                                                                                      | TILES                                                  | WEATHER<br>PROOF<br>PAINT | EXTERNAL DOOR - UPVC                                                                                                                                                            | UPVC                 | N.A.                                                                                                      | MODULAR<br>SWITCHES |
| MASTER TOILET                                                                                                 | COMBINATION<br>OF CERAMIC<br>TILES & OIL<br>BOUND<br>DISTEMPER                                                                                              | TILES                                                  | DRY<br>DISTEMPER          | INTERNAL DOORS - SEASONED<br>HARDWOOD FRAMES WITH<br>EUROPEAN STYLE MOULDED SHUTTER                                                                                             | UPVC                 | CP FITTINGS,<br>WHITE CHINA WARE<br>FIXTURES                                                              | MODULAR<br>SWITCHES |
| OTHER TOILETS                                                                                                 | COMBINATION OF CERAMIC TILES & OIL BOUND DISTEMPER                                                                                                          | TILES                                                  | DRY<br>DISTEMPER          | INTERNAL DOORS - SEASONED<br>HARDWOOD FRAMES WITH<br>EUROPEAN STYLE MOULDED SHUTTER                                                                                             | UPVC                 | CP FITTINGS,<br>WHITE CHINA WARE<br>FIXTURES                                                              | MODULAR<br>SWITCHES |
| OTHER<br>AMENITIES                                                                                            | • 2 KVA POWER BACK-UP • WORLD-CLASS CLUB WITH MODERN FACILITIES • PRIMARY & NURSERY SCHOOL BY A LEADING INSTITUTE • CONVENIENCE SHOPPING • PIPED GAS SUPPLY |                                                        |                           |                                                                                                                                                                                 |                      |                                                                                                           |                     |
| UPGRADE OPTION: SPLIT AIR-CONDITIONING AND MODULAR KITCHEN WITH CHIMNEY AND HOBB AVAILABLE AT ADDITIONAL COST |                                                                                                                                                             |                                                        |                           |                                                                                                                                                                                 |                      |                                                                                                           |                     |