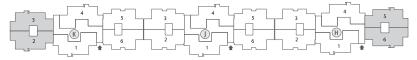

#### Key Plan - Towers L & M

1 sq. mtr. = 1.196 sq. yds. & 1 sq. mtr. = 10.76 sq. ft.

In the interest of maintaining high standards, all floor plans, layout plans, areas, dimensions and specifications are indicative and are subject to change as decided by the company or by any competent authority. Soft furnishing, cupboards, furniture and gadgets are not part of the offering.