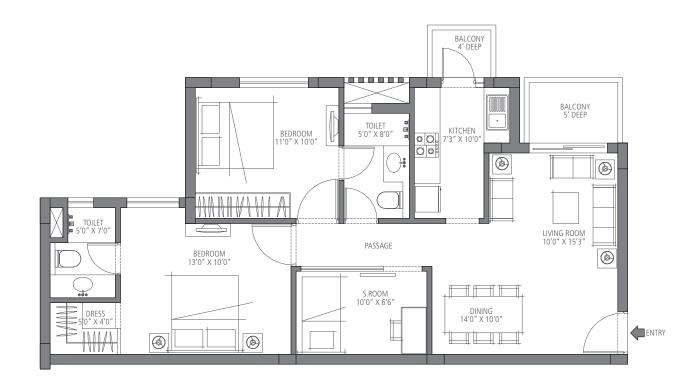

## 1020 sq. ft.

2 Bedroom, 2 Bathroom and S. Room Towers - H, J, K, L & M

1 sq. mtr. = 1.196 sq. yds. & 1 sq. mtr. = 10.76 sq. ft.

In the interest of maintaining high standards, all floor plans, layout plans, areas, dimensions and specifications are indicative and are subject to change as decided by the company or by any competent authority. Soft furnishing, cupboards, furniture and gadgets are not part of the offering.