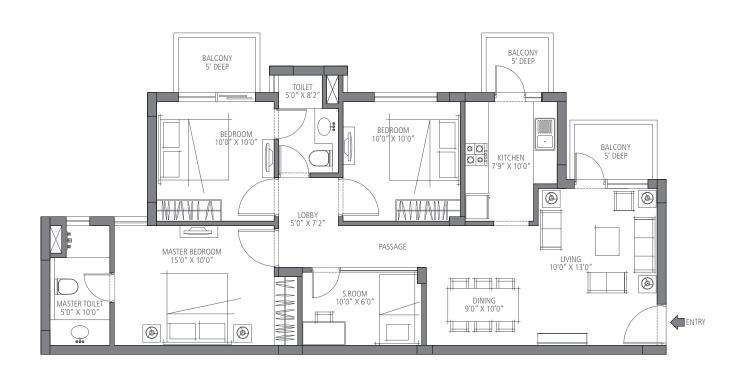

## 1310 sq. ft.

3 Bedroom, 3 Bathroom and S. Room Towers - H, J, K, L & M

## 1395 sq. ft.

3 Bedroom, 3 Bathroom and S. Room Towers - H, J, K, L & M