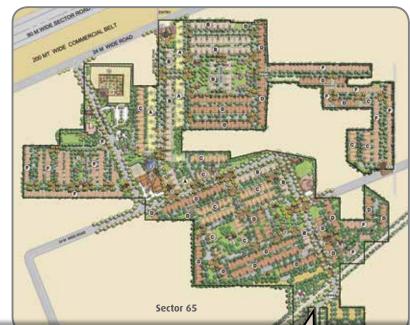

- 20 minute drive to the Delhi International Airport
- Close to the proposed Metro corridor
- Easy access from Express Highway to the city
- Strategically located in the emerging Suburban
   Business District on the Golf Course Extension Road
- Located in a thriving neighbourhood with schools and hospital nearby