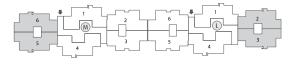

#### Key Plan - Towers L & M

1 sq. mtr. = 1.196 sq. yds. & 1 sq. mtr. = 10.76 sq. ft.

In the interest of maintaining high standards, all floor plans, layout plans, areas, dimensions and specifications are indicative and are subject to change as decided by the company or by any competent authority. Soft furnishing, cupboards, furniture and gadgets are not part of the offering.