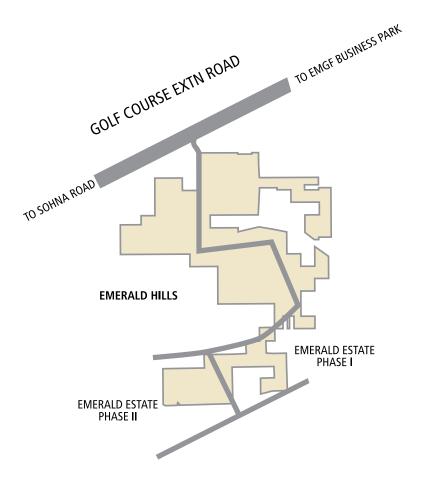

# Emerald Estate. A community within a community.

Part of the larger master-planned gated community of Emerald Hills, **Emerald Estate**, a 25-acre mid-rise group-housing development has so much that makes it a great place to live. Your children can enjoy life's pleasures without a care, you can breathe clean, crisp air as you walk over the paved walkways or jog on the specially laid out jogging track, or relax at the members-only clubhouse. Modern conveniences are aplenty: state-of-the-art security, centralised piped cooking gas system, wide internal roads and convenience shopping for everyone. In addition, one can access all the facilities and amenities available in the larger gated community of Emerald Hills. This is the life that you and your family deserve.

## Life isn't just how you feel about your home. It's how you feel about yourself when you are home.

**Emerald Hills -** an exclusive gated, secure, impeccably planned development in Gurgaon where all the residents' needs are within easy walking distance. Consisting of four enclaves of ultra-luxurious sun-washed villas, plots, villa floors and premium apartments with the finest textures and finishes. Each enclave follows the signature Spanish style, colour palette and promises complete privacy with a quality of living that equals the very best. Lavish outdoor and indoor spaces, parks, sports facilities and shopping centres, all a short walk away complete the living experience at Emerald Hills.