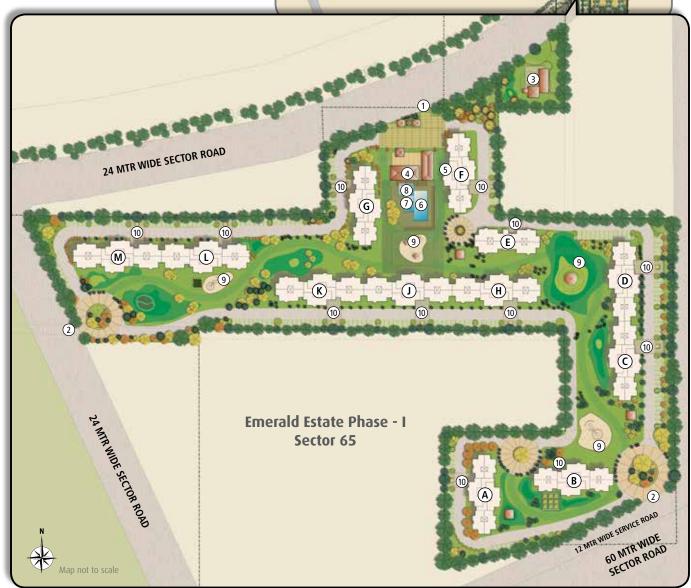

#### **ESTATE FEATURES**

- 1. Emerald Hills Entry
- 2. Sector Road Entry
- 3. Nursery School
- 4. Club House
- 5. Day-Care/Tot-Lot
- 6. Adult Pool
- 7. Splash Pool
- 8. Relax Pool
- 9. Children Play Area
- 10. Drop-off Area