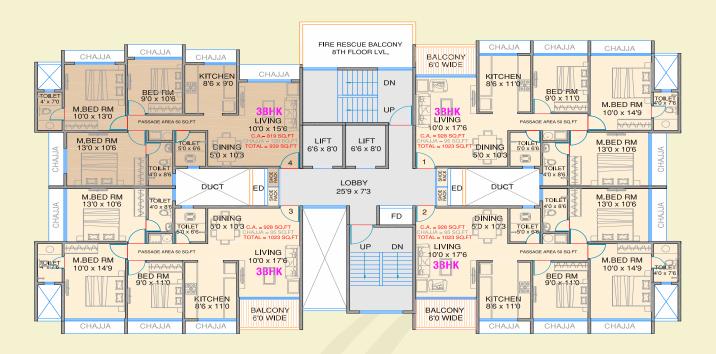

# Typical Floor Plan

3<sup>rd</sup> to 14<sup>th</sup> Floor

Artist's Impression