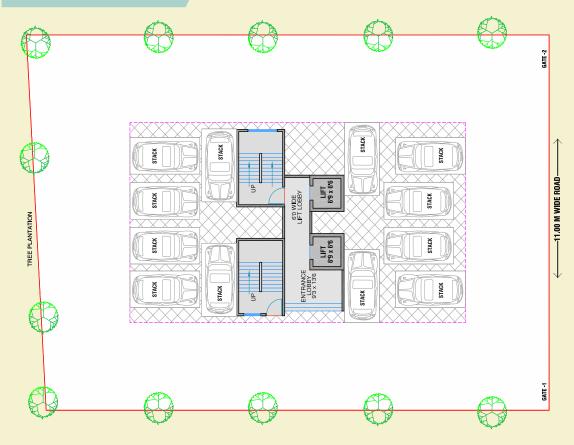

es
- 24 x 7 SecurityCCTV Camera

#### Nearby

- Seawood Station Walking 2 Min.
- Seawood Grand Centrer Mall 2 Min.
- D Mart Walking 2 Min.
- Hospital 5 Min.
- Garden 5 Min.







**Architech**Satish Ahuja



## First Floor Plan





Typical Floor Plan

2<sup>nd</sup> to 12<sup>th</sup> Floor



#### Isometric Plan







Artist's Impression



# TATHAGAT CHS LTD.

Plot No. 9, Sector 6E, Kalamboli, Navi Mumbai - 410 218.

G+11 Story Tower

#### AVAILABLE 2BHK, IBHK, IBHK + TERRACE, IRK AND IRK TERRACE

#### Amenities

- Clubhouse
- Kids Play Ground
- Indoor Game
- Stack Parking
- Gymnasium
- 24/7 CCTV Surveillance

#### Nearby:

- Cidco Garden 2 Min.
- Mansarovar Station 10 Min. drive
- Express Highway 5 Min.
- School, D-mart, Hospital in walking distance







**Architech**Satish Ahuja



#### First Floor Plan



2<sup>nd</sup> to 5<sup>th</sup> Floor Plan





## 6<sup>th</sup> to 8<sup>th</sup> Floor Plan



#### 10<sup>th</sup> Floor Plan



## 9<sup>th</sup> Floor Plan



## II th Floor Plan







Artist's Impression



# ANUVISHWA CHS LTD.

Plot No. 6, Sector 5A, Panvel, Navi Mumbai - 410 206.

G+9 Story Building

#### **AVAILABLE 2 BHK & 3 BHK HOMES**

#### Amenities

- Club House
- Children's Play Area
- Gymnasium
- Indoor Games
- 24 x 7 Security
- CCTV Camera

#### Nearby:

- School, D- Mart, Hospital, Bank, Shopping Centre, Medical just Walking in 5 Min.
- Khandeshwar Station 10 Min.
- International Airport 10 Min.
- St. Joseph School 2 Min.







Architech

Satish Ahuja

R. C. C. Constultant

S. R. Consultants





#### First Floor Plan



## Typical Floor Pla