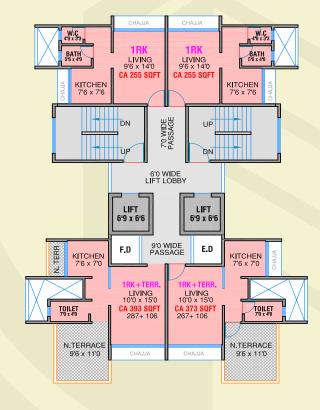

#### First Floor Plan

2<sup>nd</sup> to 5<sup>th</sup> Floor Plan

## 6<sup>th</sup> to 8<sup>th</sup> Floor Plan