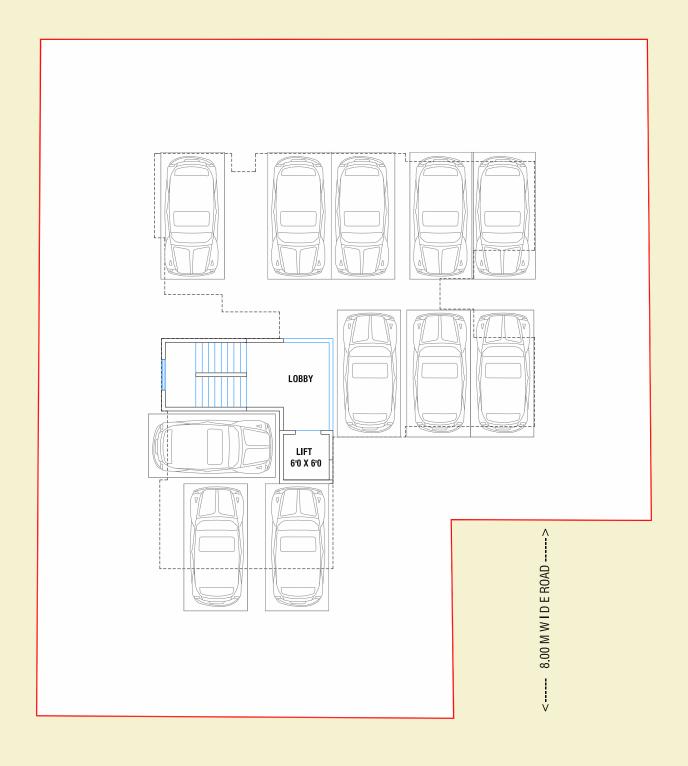

ry Building

#### AVAILABLE I BHK & I RK + TERRACE

#### Amenities

- 24 x 7 Security
- CCTV Camera
- Stack Parking

## Nearby:

- School, Hospital, Bank, Shopping Centre,
   Medical just Walking in 5 Min.
- D Mart Walking 5 Min.
- Nmmc Bus Stop Walking 5 Min.







**Architech**Satish Ahuja



#### I<sup>st</sup> to 6<sup>th</sup> Floor Plan



#### 7<sup>th</sup> Floor Plan





Artist's Impression



# **DSR PARADISE**

Plot No. 67 + 68, New Panvel, Navi Mumbai

G+6 Story Building

#### AVAILABLE I BHK & I RK + TERRACE

#### Amenities

- Car Parking
- 24 x 7 Security
- CCTV Camera
- Lift

## Nearby:

- Panvel Railway Station in walking distance
- Panvel Bus Depot 1.5 k.m.
- Porposed Navi Mumbai International Airport 6 k.m.
- D-Mart in walking distance







**Architech**Satish Ahuja



## I<sup>st</sup> to 6<sup>th</sup> Floor Plan



## 7<sup>th</sup> Floor Plan





Artist's Impression



# SWAPNAPOORTI CHS LTD.

Plot No. 39/40, Sector 40, Nerul, Navi Mumbai

G+12 Story Tower

#### **AVAILABLE ONLY 3 BHK FLATS**

#### Amenities

- Club House
- Children's Play Area
- Jogging Track
- Fitness Centre
- Indoor Games
- 24 x 7 SecurityCCTV Camera

#### Nearby

- Seawood Station Walking 2 Min.
- Seawood Grand Centrer Mall 2 Min.
- D Mart Walking 2 Min.
- Hospital 5 Min.
- Garden 5 Min.







**Architech**Satish Ahuja



## First Floor Plan





Typical Floor Plan

2<sup>nd</sup> to 12<sup>th</sup> Floor



#### Isometric Plan







Artist's Impression



# TATHAGAT CHS LTD.

Plot No. 9, Sector 6E, Kalamboli, Navi Mumbai - 410 218.

G+11 Story Tower

#### AVAILABLE 2BHK, IB