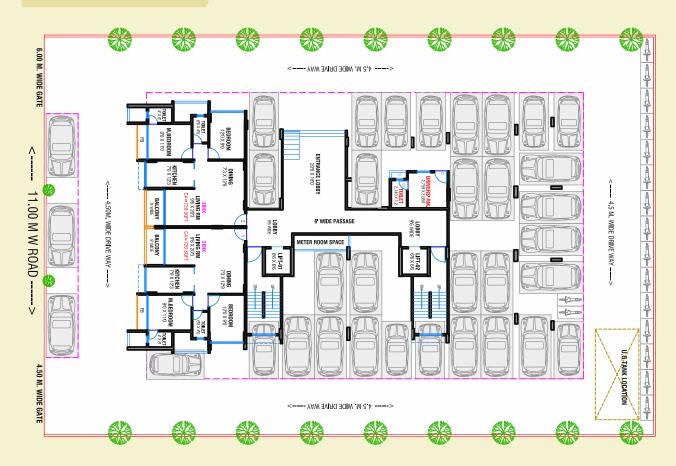

Camera

#### Nearby:

- School, D- Mart, Hospital, Bank, Shopping Centre, Medical just Walking in 5 Min.
- Khandeshwar Station 10 Min.
- International Airport 10 Min.
- St. Joseph School 2 Min.







Architech

Satish Ahuja

R. C. C. Constultant

S. R. Consultants





#### First Floor Plan



## Typical Floor Plan 2<sup>nd</sup> to 9<sup>th</sup> Floor





Artist's Impression



# EKTA VIHAR CHS LTD.

Plot No. 6B/I, Sector II, Kalamboli, Navi Mumbai

G+7 Story Building

#### AVAILABLE I BHK & 2BHK HOMES

#### Amenities

- Club House
- Children's Play Area
- Gymnasium
- Indoor Games
- 24 x 7 Security
- CCTV Camera

#### Nearby:

- D Mart Walking 5 Min.
- Nmmc Bus Stop Walking 2 Min.
- School, Hospital, Bank, Shopping Centre, Medical just Walking in 5 Min.







Architech
Satish Ahuja



#### First Floor Plan





Typical Floor Plan 2<sup>nd</sup>, 4<sup>th</sup> & 6<sup>th</sup> Floor



Typical Floor Plan 3<sup>rd</sup>, 5<sup>th</sup> & 7<sup>th</sup> Floor