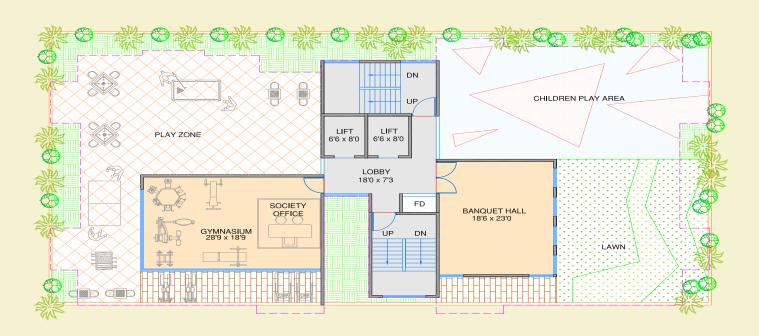

4 x 7 Security
- CCTV Camera
- Lift

## Nearby:

- Panvel Railway Station in walking distance
- Panvel Bus Depot 1.5 k.m.
- Porposed Navi Mumbai International Airport 6 k.m.
- D-Mart in walking distance







**Architech**Satish Ahuja



## I<sup>st</sup> to 6<sup>th</sup> Floor Plan



## 7<sup>th</sup> Floor Plan





Artist's Impression



# SWAPNAPOORTI CHS LTD.

Plot No. 39/40, Sector 40, Nerul, Navi Mumbai

G+12 Story Tower

#### **AVAILABLE ONLY 3 BHK FLATS**

#### Amenities

- Club House
- Children's Play Area
- Jogging Track
- Fitness Centre
- Indoor Games
- 24 x 7 SecurityCCTV Camera

#### Nearby

- Seawood Station Walking 2 Min.
- Seawood Grand Centrer Mall 2 Min.
- D Mart Walking 2 Min.
- Hospital 5 Min.
- Garden 5 Min.







**Architech**Satish Ahuja



## First Floor Plan





Typical Floor Plan

2<sup>nd</sup> to 12<sup>th</sup> Floor



#### Isometric Plan







Artist's Impression



# TATHAGAT CHS LTD.

Plot No. 9, Sector 6E, Kalamboli, Navi Mumbai - 410 218.

G+11 Story Tower

#### AVAILABLE 2BHK, IBHK, IBHK + TERRACE, IRK AND IRK TERRACE

#### Amenities

- Clubhouse
- Kids Play Ground
- Indoor Game
- Stack Parking
- Gymnasium
- 24/7 CCTV Surveillance

#### Nearby:

- Cidco Garden 2 Min.
- Mansarovar Station 10 Min. drive
- Express Highway 5 Min.
- School, D-mart, Hospital in walking distance







**Architech**Satish Ahuja



#### First Floor Plan



2<sup>nd</sup> to 5<sup>th</sup> Floor Plan





## 6<sup>th</sup> to 8<sup>th</sup> Floor Plan



#### 10<sup>th</sup> Floor Plan



## 9<sup>th</sup> Floor Plan



## II th Floor Plan







Artist's I