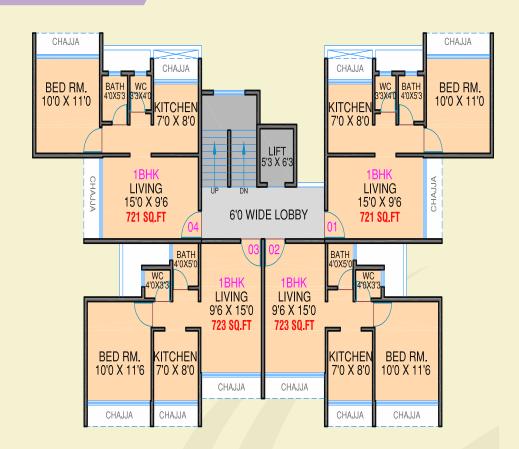

, Kalamboli - 410 218.

G+7 Story Building

#### AVAILABLE I BHK & I RK HOMES

#### Amenities

- Lift
- 24 x 7 Security
- CCTV Camera

## Nearby:

- D Mart 10 Min.
- Cidco Garden Walking 2-3 Min.
- Government Hospital 2 Min.
- Hospital 5 Min.
- Garden 5 Min.







Architech
Satish Ahuja





I<sup>st</sup> to 7<sup>th</sup> Floor Plan







Artist's Impression



# **DDSR SATVIK**

Plot No. 6A, Sector 11, Kalamboli, Navi Mumbai - 410 218.

G+7 Story Building

#### AVAILABLE I BHK & I RK + TERRACE

#### Amenities

- 24 x 7 Security
- CCTV Camera
- Stack Parking

## Nearby:

- School, Hospital, Bank, Shopping Centre,
   Medical just Walking in 5 Min.
- D Mart Walking 5 Min.
- Nmmc Bus Stop Walking 5 Min.







**Architech**Satish Ahuja



#### I<sup>st</sup> to 6<sup>th</sup> Floor Plan



#### 7<sup>th</sup> Floor Plan





Artist's Impression



# **DSR PARADISE**

Plot No. 67 + 68, New Panvel, Navi Mumbai

G+6 Story Building

#### AVAILABLE I BHK & I RK + TERRACE

#### Amenities

- Car Parking
- 24 x 7 Security
- CCTV Camera
- Lift

## Nearby:

- Panvel Railway Station in walking distance
- Panvel Bus Depot 1.5 k.m.
- Porposed Navi Mumbai International Airport 6 k.m.
- D-Mart in walking distance







**Architech**Satish Ahuja



## I<sup>st</sup> to 6<sup>th</sup> Floor Plan



## 7<sup>th</sup> Floor Plan





Artist's Impression



# SWAPNAPOORTI CHS LTD.

Plot No. 39/40, Sector 40, Nerul, Navi Mumbai

G+12 Story Tower

#### **AVAILABLE ONLY 3 BHK FLATS**

#### Amenities

- Club House
- Children's Play Area
- Jogging Track
- Fitness Centre
- Indoor Games
- 24 x 7 Se