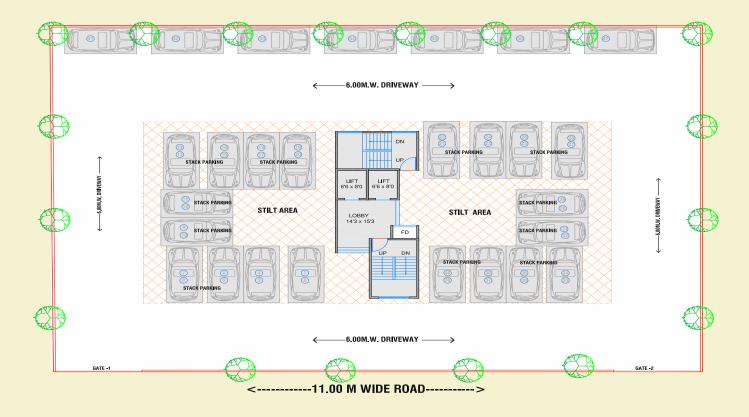

ties

- Car Parking
- 24 x 7 Security
- CCTV Camera
- Lift

## Nearby:

- Panvel Railway Station in walking distance
- Panvel Bus Depot 1.5 k.m.
- Porposed Navi Mumbai International Airport 6 k.m.
- D-Mart in walking distance







**Architech**Satish Ahuja



## I<sup>st</sup> to 6<sup>th</sup> Floor Plan



## 7<sup>th</sup> Floor Plan





Artist's Impression



# SWAPNAPOORTI CHS LTD.

Plot No. 39/40, Sector 40, Nerul, Navi Mumbai

G+12 Story Tower

#### **AVAILABLE ONLY 3 BHK FLATS**

#### Amenities

- Club House
- Children's Play Area
- Jogging Track
- Fitness Centre
- Indoor Games
- 24 x 7 SecurityCCTV Camera

#### Nearby

- Seawood Station Walking 2 Min.
- Seawood Grand Centrer Mall 2 Min.
- D Mart Walking 2 Min.
- Hospital 5 Min.
- Garden 5 Min.







**Architech**Satish Ahuja



## First Floor Plan





Typical Floor Plan

2<sup>nd</sup> to 12<sup>th</sup> Floor



#### Isometric Plan







Artist's Impression



# TATHAGAT CHS LTD.

Plot No. 9, Sector 6E, Kalamboli, Navi Mumbai - 410 218.

G+11 Story Tower

#### AVAILABLE 2BHK, IBHK, IBHK + TERRACE, IRK AND IRK TERRACE

#### Amenities

- Clubhouse
- Kids Play Ground
- Indoor Game
- Stack Parking
- Gymnasium
- 24/7 CCTV Surveillance

#### Nearby:

- Cidco Garden 2 Min.
- Mansarovar Station 10 Min. drive
- Express Highway 5 Min.
- School, D-mart, Hospital in walking distance







**Architech**Satish Ahuja



#### First Floor Plan



2<sup>nd</sup> to 5<sup>th</sup> Floor Plan





## 6<sup>th</sup> to 8<sup>th</sup> Floor Plan



#### 10<sup>th</sup> Floor Plan



## 9<sup>th</sup> Floor Plan



## II th Floor