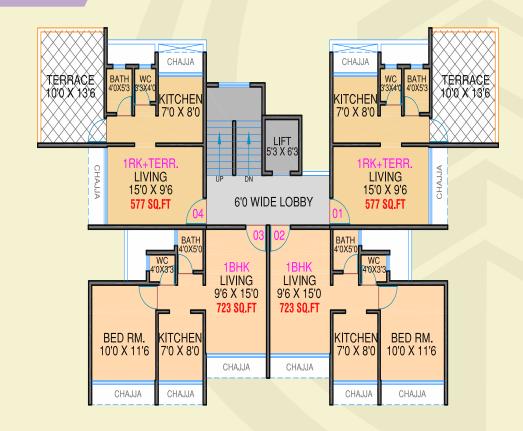

# **DSR PARADISE**

Plot No. 67 + 68, New Panvel, Navi Mumbai

G+6 Story Building

#### AVAILABLE I BHK & I RK + TERRACE

## I<sup>st</sup> to 6<sup>th</sup> Floor Plan

## 7<sup>th</sup> Floor Plan

Artist's Impression