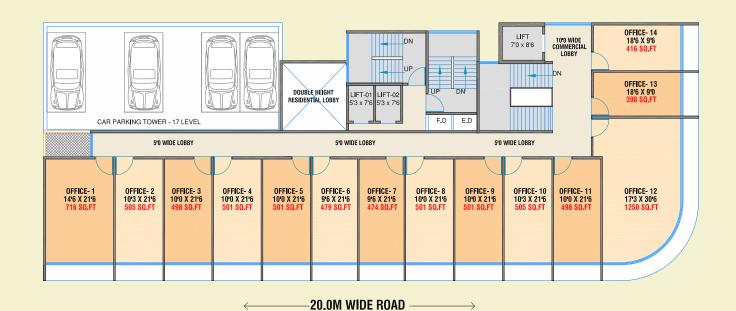

ng the communities we serve, not only make us a great place to work, but company whith which our clients want to be associated with.

At DDSR Group we belive in sharing our opportunities and helping to build a better tomorrow.



Artist's Impression



# **DDSR HEIGHTS**

Plot No. B8, Sector 12, Kalamboli, Navi Mumbai - 410 218.

G+14 Story Tower

## AVAILABLE SHOPS / OFFICES / I & 2 BHK HOMES

#### Amenities

- Club House
- Children's Play Area
- Gymnasium
- Indoor Games
- 24/7 hrs. CCTV Surveillance
- Elevated car parking

## Nearby

- Near by opp. Maharastra School
- D Mart Walking 3 Min.
- Nmmc Bus Stop Walking 2 Min.
- Mansarovar Rly. Station 5 Min. drive
- Shopping Centre, School, Bank, ATM
   & Garden Walking in 5 to 7 Min.







**Architech**Satish Ahuja



#### First Floor Plan





#### Second Floor Plan



# Typical Floor Plan

3<sup>rd</sup> to 14<sup>th</sup> Floor







Artist's Impression



# **DDSR RIVER SIDE**

Plot No.AI to A6A, Sector 12, Kalamboli - 410 218.

G+7 Story Building

#### AVAILABLE I BHK & I RK HOMES

#### Amenities

- Lift
- 24 x 7 Security
- CCTV Camera

## Nearby:

- D Mart 10 Min.
- Cidco Garden Walking 2-3 Min.
- Government Hospital 2 Min.
- Hospital 5 Min.
- Garden 5 Min.







Architech
Satish Ahuja





I<sup>st</sup> to 7<sup>th</sup> Floor Plan







Artist's Impression



# **DDSR SATVIK**

Plot No. 6A, Sector 11, Kalamboli, Navi Mumbai - 410 218.

G+7 Story Building

#### AVAILABLE I BHK & I RK + TERRACE

#### Amenities

- 24 x 7 Security
- CCTV Camera
- Stack Parking

## Nearby:

- School, Hospital, Bank, Shopping Centre,