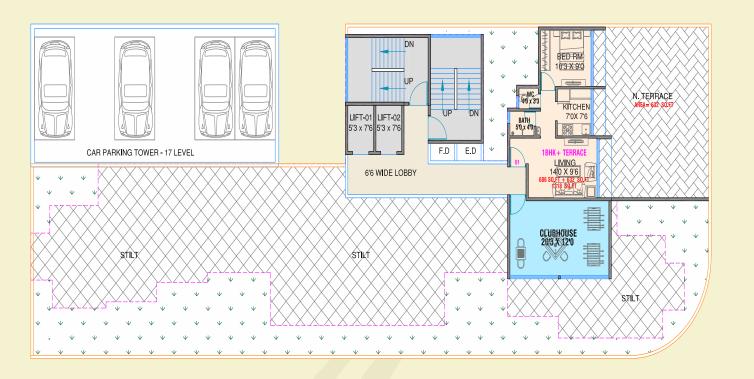

# Typical Floor Plan

3<sup>rd</sup> to 14<sup>th</sup> Floor

Artist's Impression