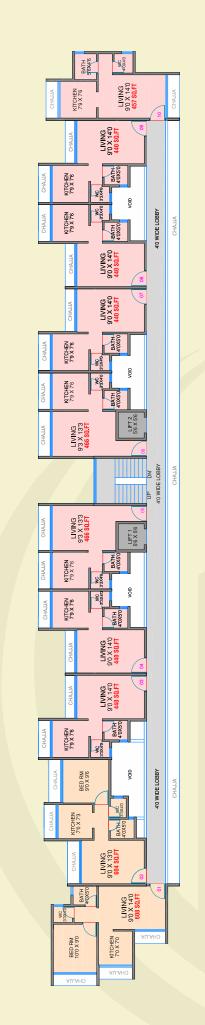

## Nearby:

- D Mart 10 Min.
- Cidco Garden Walking 2-3 Min.
- Government Hospital 2 Min.
- Hospital 5 Min.
- Garden 5 Min.

Architech
Satish Ahuja

I<sup>st</sup> to 7<sup>th</sup> Floor Plan

Artist's Impression