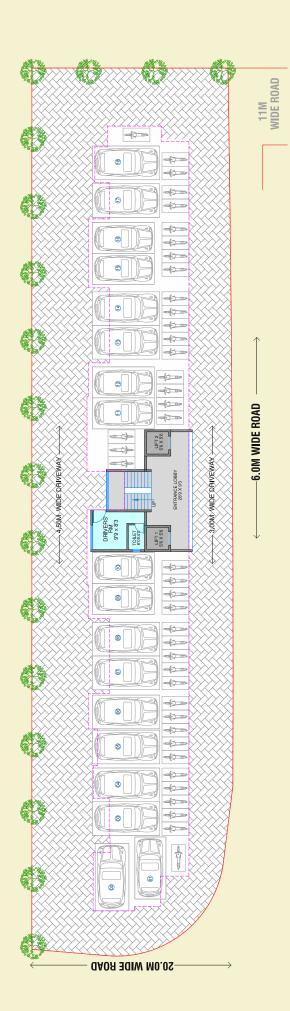

# **DDSR RIVER SIDE**

Plot No.AI to A6A, Sector 12, Kalamboli - 410 218.

G+7 Story Building