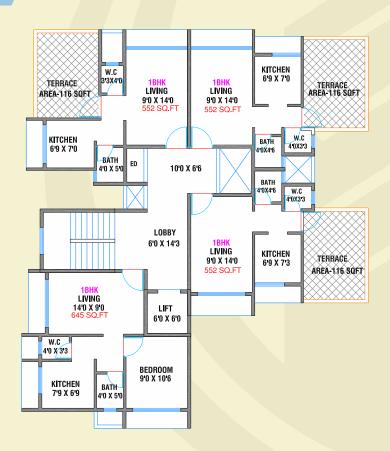

## First Floor Plan

Typical Floor Plan

2<sup>nd</sup> to 12<sup>th</sup> Floor