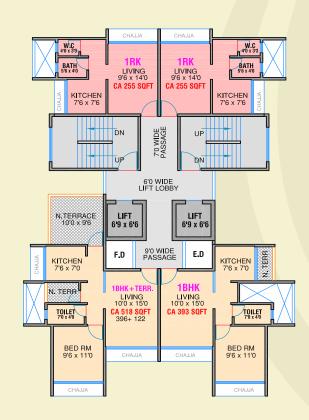

Garden 5 Min.







**Architech**Satish Ahuja



## First Floor Plan





Typical Floor Plan

2<sup>nd</sup> to 12<sup>th</sup> Floor



#### Isometric Plan







Artist's Impression



# TATHAGAT CHS LTD.

Plot No. 9, Sector 6E, Kalamboli, Navi Mumbai - 410 218.

G+11 Story Tower

#### AVAILABLE 2BHK, IBHK, IBHK + TERRACE, IRK AND IRK TERRACE

#### Amenities

- Clubhouse
- Kids Play Ground
- Indoor Game
- Stack Parking
- Gymnasium
- 24/7 CCTV Surveillance

#### Nearby:

- Cidco Garden 2 Min.
- Mansarovar Station 10 Min. drive
- Express Highway 5 Min.
- School, D-mart, Hospital in walking distance







**Architech**Satish Ahuja



#### First Floor Plan



2<sup>nd</sup> to 5<sup>th</sup> Floor Plan





## 6<sup>th</sup> to 8<sup>th</sup> Floor Plan



#### 10<sup>th</sup> Floor Plan



## 9<sup>th</sup> Floor Plan



## II th Floor Plan







Artist's Impression



# ANUVISHWA CHS LTD.

Plot No. 6, Sector 5A, Panvel, Navi Mumbai - 410 206.

G+9 Story Building

#### **AVAILABLE 2 BHK & 3 BHK HOMES**

#### Amenities

- Club House
- Children's Play Area
- Gymnasium
- Indoor Games
- 24 x 7 Security
- CCTV Camera

#### Nearby:

- School, D- Mart, Hospital, Bank, Shopping Centre, Medical just Walking in 5 Min.
- Khandeshwar Station 10 Min.
- International Airport 10 Min.
- St. Joseph School 2 Min.







Architech

Satish Ahuja

R. C. C. Constultant

S. R. Consultants





#### First Floor Plan



## Typical Floor Plan 2<sup>nd</sup> to 9<sup>th</sup> Floor





Artist's Impression



# EKTA VIHAR CHS LTD.

Plot No. 6B/I, Sector II, Kalamboli, Navi Mumbai

G+7 Story Buildin