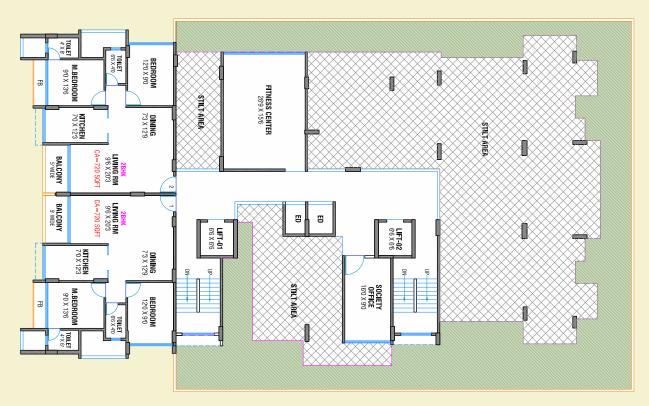

School, D- Mart, Hospital, Bank, Shopping Centre, Medical just Walking in 5 Min.
- Khandeshwar Station 10 Min.
- International Airport 10 Min.
- St. Joseph School 2 Min.







Architech

Satish Ahuja

R. C. C. Constultant

S. R. Consultants





#### First Floor Plan



## Typical Floor Plan 2<sup>nd</sup> to 9<sup>th</sup> Floor





Artist's Impression



# EKTA VIHAR CHS LTD.

Plot No. 6B/I, Sector II, Kalamboli, Navi Mumbai

G+7 Story Building

#### AVAILABLE I BHK & 2BHK HOMES

#### Amenities

- Club House
- Children's Play Area
- Gymnasium
- Indoor Games
- 24 x 7 Security
- CCTV Camera

#### Nearby:

- D Mart Walking 5 Min.
- Nmmc Bus Stop Walking 2 Min.
- School, Hospital, Bank, Shopping Centre, Medical just Walking in 5 Min.







Architech
Satish Ahuja



#### First Floor Plan





Typical Floor Plan 2<sup>nd</sup>, 4<sup>th</sup> & 6<sup>th</sup> Floor



Typical Floor Plan 3<sup>rd</sup>, 5<sup>th</sup> & 7<sup>th</sup> Floor