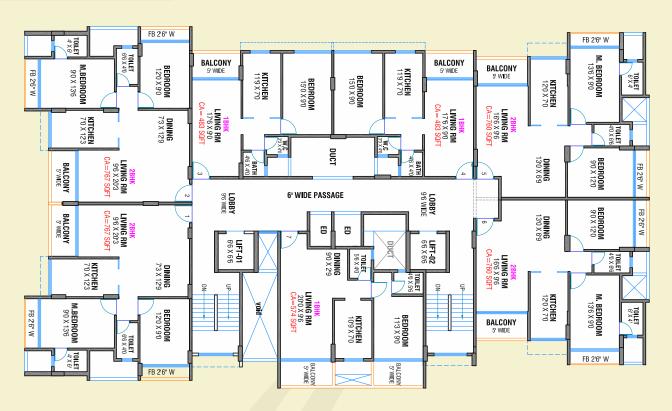

# Typical Floor Plan

3<sup>rd</sup> to 14<sup>th</sup> Floor

Artist's Impression