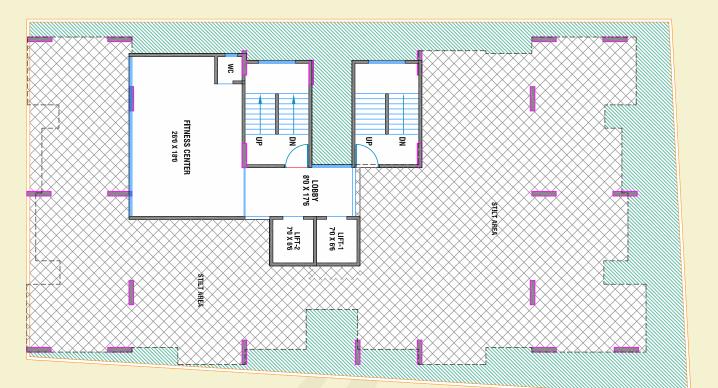

#### First Floor Plan

Typical Floor Plan 2<sup>nd</sup>, 4<sup>th</sup> & 6<sup>th</sup> Floor

Typical Floor Plan 3<sup>rd</sup>, 5<sup>th</sup> & 7<sup>th</sup> Floor