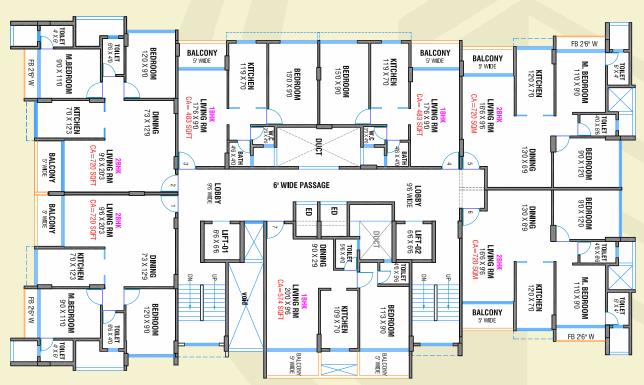

# Typical Floor Plan

3<sup>rd</sup> to 14<sup>th</sup> Floor

Artist's Impression