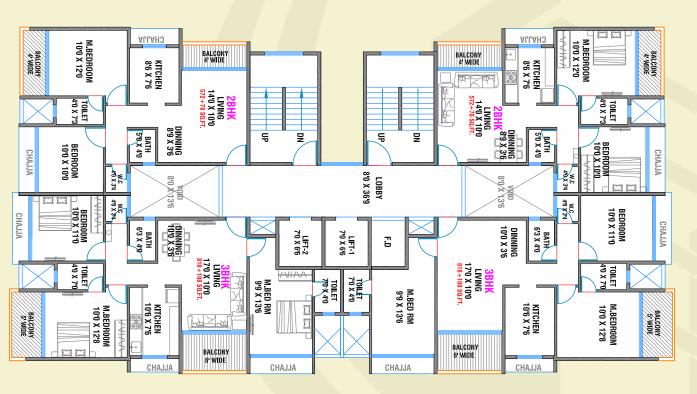

#### First Floor Plan

Typical Floor Plan 2<sup>nd</sup>, 4<sup>th</sup> & 6<sup>th</sup> Floor

Typical Floor Plan 3<sup>rd</sup>, 5<sup>th</sup> & 7<sup>th</sup> Floor