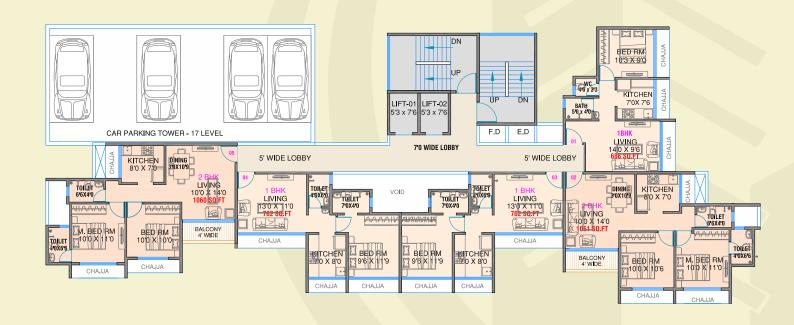

# **DDSR RIVER SIDE**

Plot No.AI to A6A, Sector 12, Kalamboli - 410 218.

G+7 Story Building

## Nearby:

- D Mart 10 Min.
- Cidco Garden Walking 2-3 Min.
- Government Hospital 2 Min.
- Hospital 5 Min.
- Garden 5 Min.

Architech
Satish Ahuja

I<sup>st</sup> to 7<sup>th</sup> Floor Plan

Artist's Impression