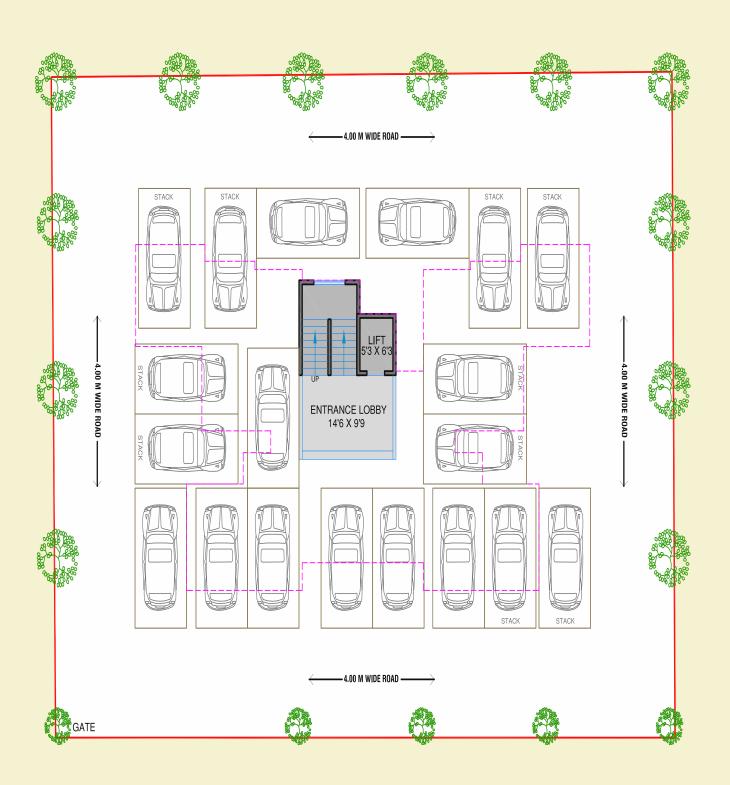

#### Amenities

- 24 x 7 Security
- CCTV Camera
- Stack Parking

#### I<sup>st</sup> to 6<sup>th</sup> Floor Plan