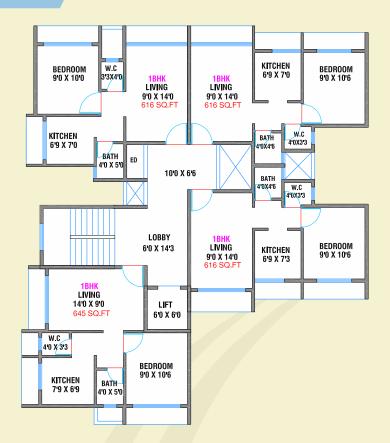

## First Floor Plan

Typical Floor Plan

2<sup>nd</sup> to 12<sup>th</sup> Floor