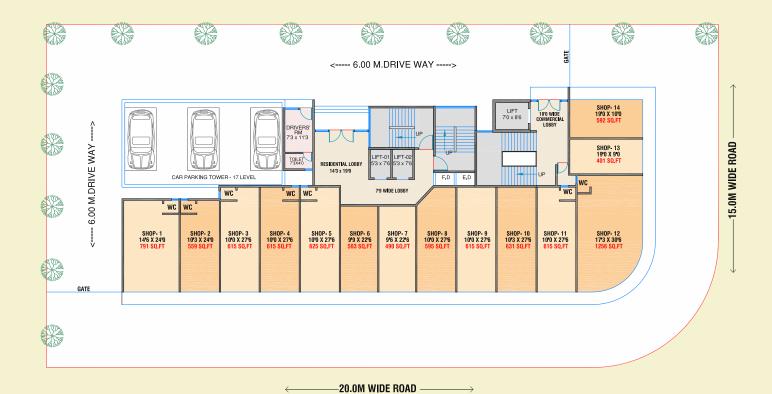

ing commitment to improving the communities we serve, not only make us a great place to work, but company whith which our clients want to be associated with.

At DDSR Group we belive in sharing our opportunities and helping to build a better tomorrow.



Artist's Impression



# **DDSR HEIGHTS**

Plot No. B8, Sector 12, Kalamboli, Navi Mumbai - 410 218.

G+14 Story Tower

## AVAILABLE SHOPS / OFFICES / I & 2 BHK HOMES

#### Amenities

- Club House
- Children's Play Area
- Gymnasium
- Indoor Games
- 24/7 hrs. CCTV Surveillance
- Elevated car parking

## Nearby

- Near by opp. Maharastra School
- D Mart Walking 3 Min.
- Nmmc Bus Stop Walking 2 Min.
- Mansarovar Rly. Station 5 Min. drive
- Shopping Centre, School, Bank, ATM
   & Garden Walking in 5 to 7 Min.







**Architech**Satish Ahuja



#### First Floor Plan





#### Second Floor Plan



# Typical Floor Plan

3<sup>rd</sup> to 14<sup>th</sup> Floor







Artist's Impression



# **DDSR RIVER SIDE**

Plot No.AI to A6A, Sector 12, Kalamboli - 410 218.

G+7 Story Building

#### AVAILABLE I BHK & I RK HOMES

#### Amenities

- Lift
- 24 x 7 Security
- CCTV Camera

## Nearby:

- D Mart 10 Min.
- Cidco Garden Walking 2-3 Min.
- Government Hospital 2 Min.
- Hospital 5 Min.
- Garden 5 Min.







Architech
Satish Ahuja





I<sup>st</sup> to 7<sup>th</sup> Floor Plan







Artist's Impression



# **DDSR SATVIK**

Plot No. 6A, Sector 11, Kalamboli, Navi Mumbai - 410 218.

G+7 Story Building

#### AVAILABLE I BHK & I RK + TERRACE

#### Amenities

- 24 x 7 Security
- CCTV Camera
- Stack Parking

## Nearby:

- School, Hospital,