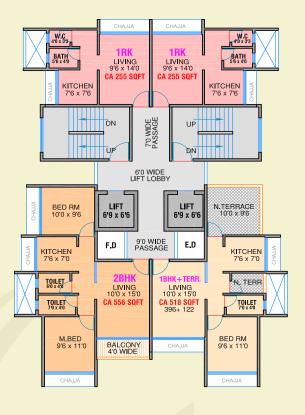

**Satish Ahuja



## First Floor Plan





Typical Floor Plan

2<sup>nd</sup> to 12<sup>th</sup> Floor



#### Isometric Plan







Artist's Impression



# TATHAGAT CHS LTD.

Plot No. 9, Sector 6E, Kalamboli, Navi Mumbai - 410 218.

G+11 Story Tower

#### AVAILABLE 2BHK, IBHK, IBHK + TERRACE, IRK AND IRK TERRACE

#### Amenities

- Clubhouse
- Kids Play Ground
- Indoor Game
- Stack Parking
- Gymnasium
- 24/7 CCTV Surveillance

#### Nearby:

- Cidco Garden 2 Min.
- Mansarovar Station 10 Min. drive
- Express Highway 5 Min.
- School, D-mart, Hospital in walking distance







**Architech**Satish Ahuja



#### First Floor Plan



2<sup>nd</sup> to 5<sup>th</sup> Floor Plan





## 6<sup>th</sup> to 8<sup>th</sup> Floor Plan



#### 10<sup>th</sup> Floor Plan



## 9<sup>th</sup> Floor Plan



## II th Floor Plan







Artist's Impression



# ANUVISHWA CHS LTD.

Plot No. 6, Sector 5A, Panvel, Navi Mumbai - 410 206.

G+9 Story Building

#### **AVAILABLE 2 BHK & 3 BHK HOMES**

#### Amenities

- Club House
- Children's Play Area
- Gymnasium
- Indoor Games
- 24 x 7 Security
- CCTV Camera

#### Nearby:

- School, D- Mart, Hospital, Bank, Shopping Centre, Medical just Walking in 5 Min.
- Khandeshwar Station 10 Min.
- International Airport 10 Min.
- St. Joseph School 2 Min.







Architech

Satish Ahuja

R. C. C. Constultant

S. R. Consultants





#### First Floor Plan



## Typical Floor Plan 2<sup>nd</sup> to 9<sup>th</sup> Floor





Artist's Impression



# EKTA VIHAR CHS LTD.

Plot No. 6B/I, Sector II, Kalamboli, Navi Mumbai

G+7 Story Building

#### AVAILABLE I BHK & 2BHK H