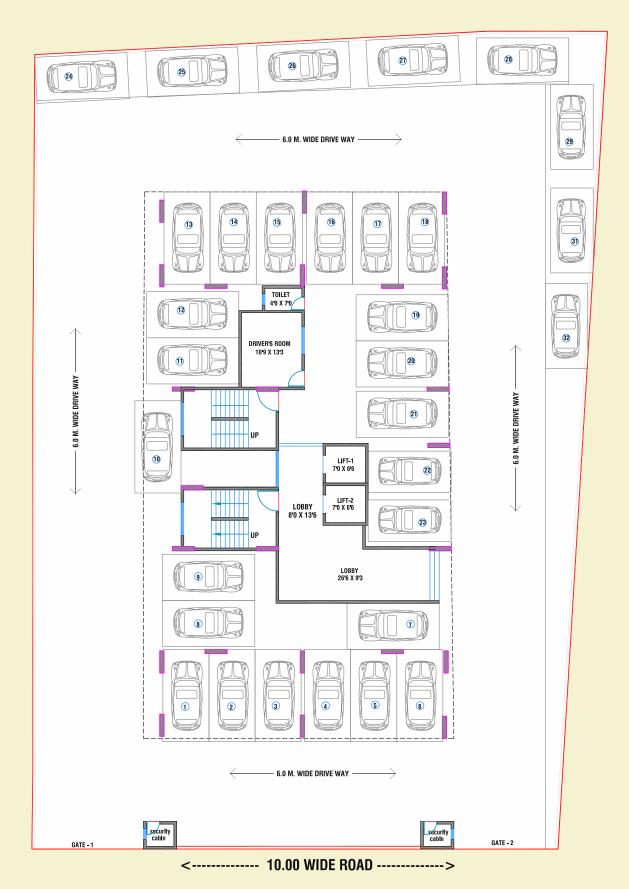

# ANUVISHWA CHS LTD.

Plot No. 6, Sector 5A, Panvel, Navi Mumbai - 410 206.

G+9 Story Building