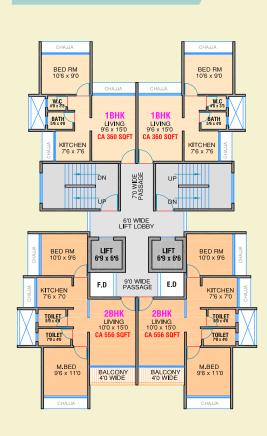

2 Min.
- Seawood Grand Centrer Mall 2 Min.
- D Mart Walking 2 Min.
- Hospital 5 Min.
- Garden 5 Min.







**Architech**Satish Ahuja



## First Floor Plan





Typical Floor Plan

2<sup>nd</sup> to 12<sup>th</sup> Floor



#### Isometric Plan







Artist's Impression



# TATHAGAT CHS LTD.

Plot No. 9, Sector 6E, Kalamboli, Navi Mumbai - 410 218.

G+11 Story Tower

#### AVAILABLE 2BHK, IBHK, IBHK + TERRACE, IRK AND IRK TERRACE

#### Amenities

- Clubhouse
- Kids Play Ground
- Indoor Game
- Stack Parking
- Gymnasium
- 24/7 CCTV Surveillance

#### Nearby:

- Cidco Garden 2 Min.
- Mansarovar Station 10 Min. drive
- Express Highway 5 Min.
- School, D-mart, Hospital in walking distance







**Architech**Satish Ahuja



#### First Floor Plan



2<sup>nd</sup> to 5<sup>th</sup> Floor Plan





## 6<sup>th</sup> to 8<sup>th</sup> Floor Plan



#### 10<sup>th</sup> Floor Plan



## 9<sup>th</sup> Floor Plan



## II th Floor Plan







Artist's Impression



# ANUVISHWA CHS LTD.

Plot No. 6, Sector 5A, Panvel, Navi Mumbai - 410 206.

G+9 Story Building

#### **AVAILABLE 2 BHK & 3 BHK HOMES**

#### Amenities

- Club House
- Children's Play Area
- Gymnasium
- Indoor Games
- 24 x 7 Security
- CCTV Camera

#### Nearby:

- School, D- Mart, Hospital, Bank, Shopping Centre, Medical just Walking in 5 Min.
- Khandeshwar Station 10 Min.
- International Airport 10 Min.
- St. Joseph School 2 Min.







Architech

Satish Ahuja

R. C. C. Constultant

S. R. Consultants





#### First Floor Plan



## Typical Floor Plan 2<sup>nd</sup> to 9<sup>th</sup> Floor





Artist's Impression



# E