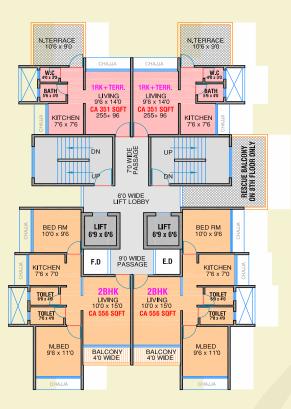

#### First Floor Plan

2<sup>nd</sup> to 5<sup>th</sup> Floor Plan

## 6<sup>th</sup> to 8<sup>th</sup> Floor Plan