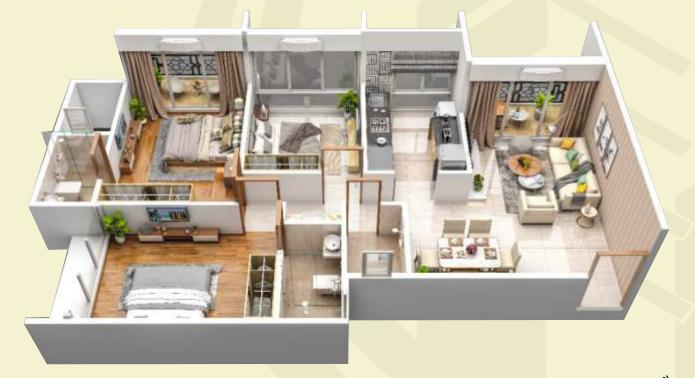

# Typical Floor Plan

3<sup>rd</sup> to 14<sup>th</sup> Floor

Artist's Impression