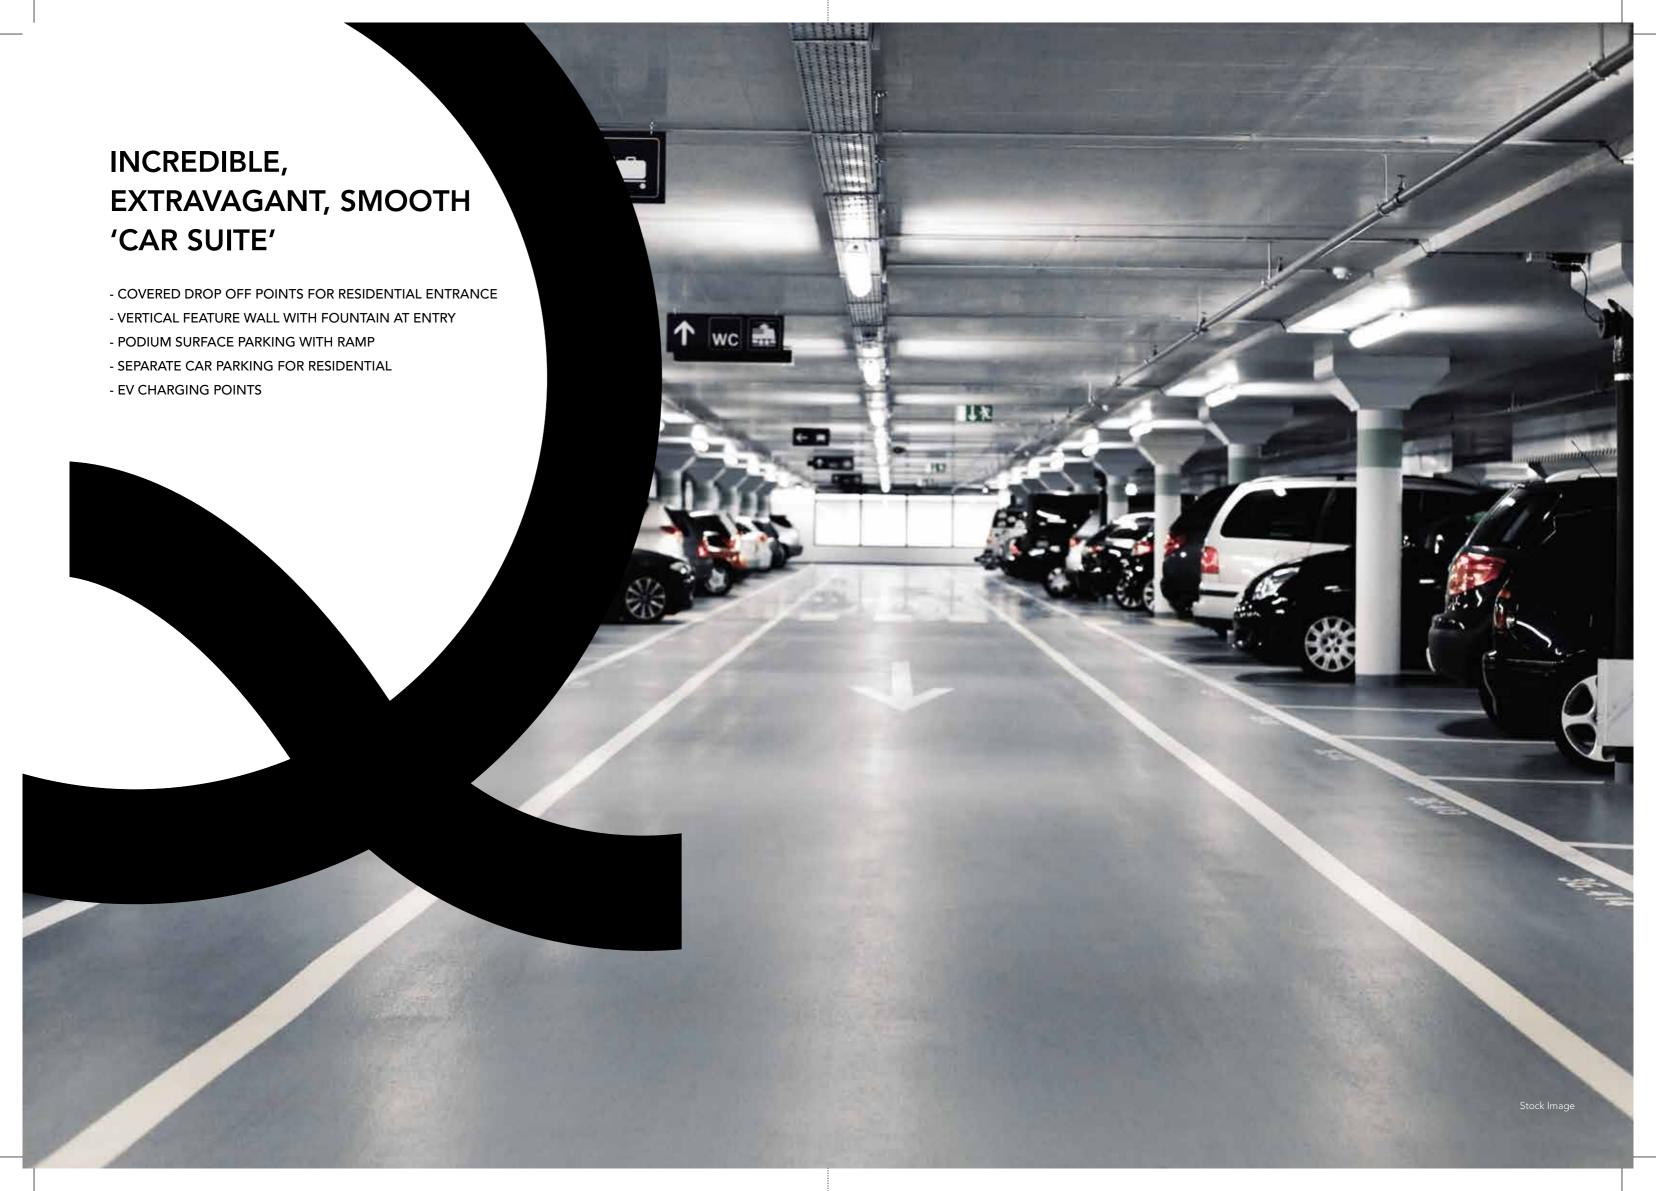

# A LANDMARK THAT RISES UP TO YOUR EXPECTATIONS

- ARCHITECTURAL MARVEL G+16 STOREYS SPREAD ACROSS 0.79 ACRES (APPROX).

- GRAND AIR-CON LOBBY

- RETAIL BOULEVARD - G+2 LEVELS

- 2 LEVEL PODIUM CAR PARKING WITH RAMP