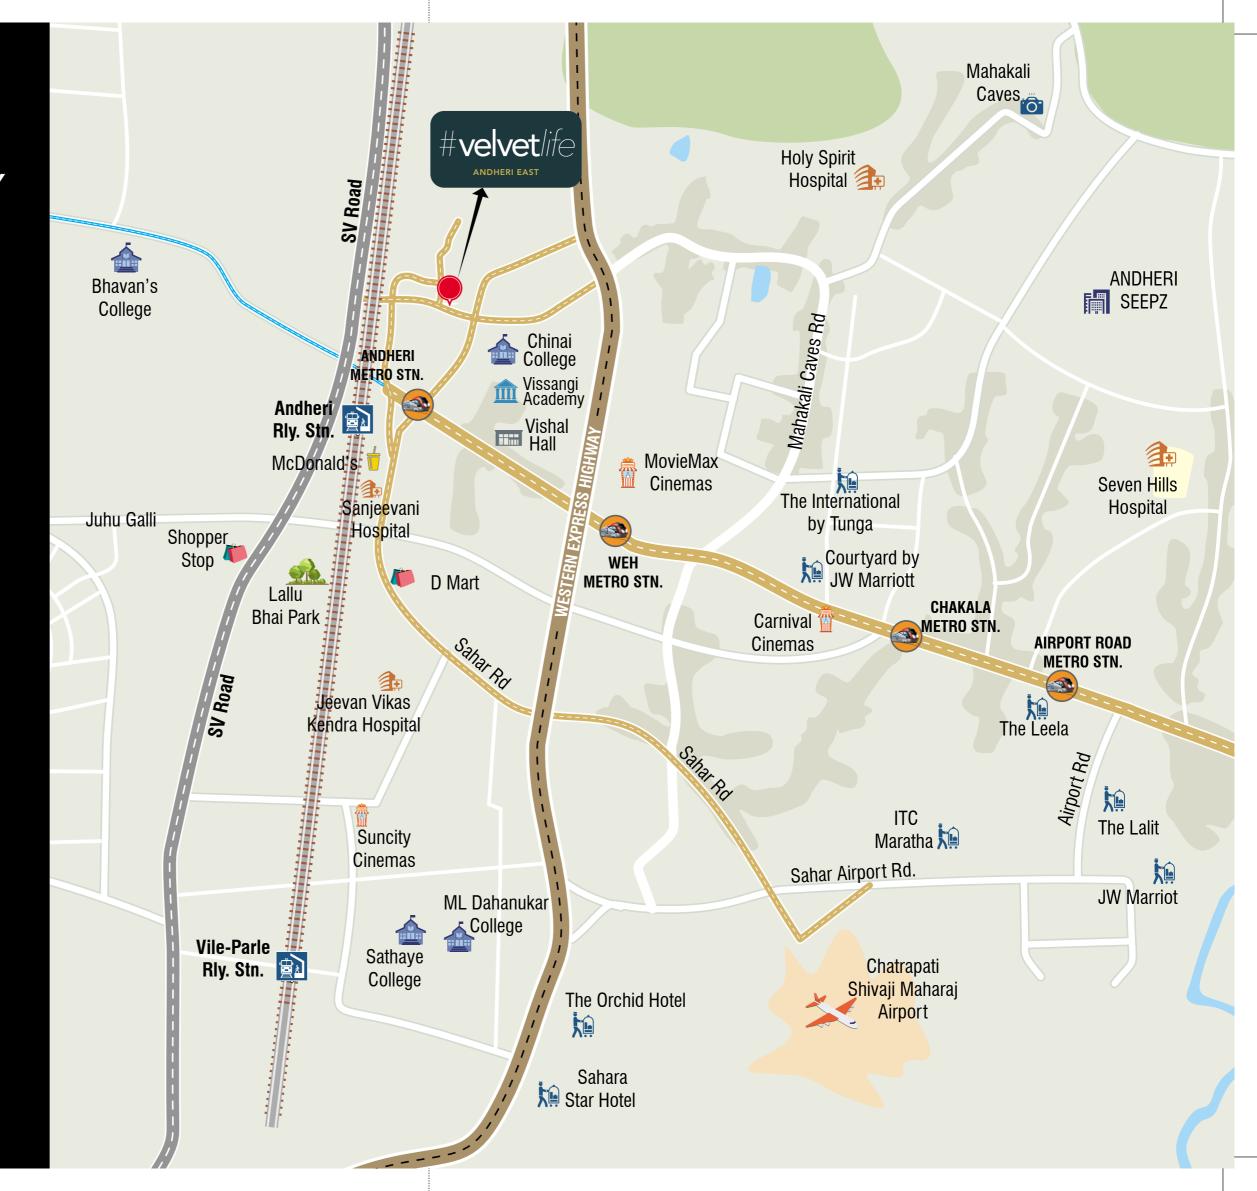

## ZIP ACROSS THE CITY LIKE HOT KNIFE THROUGH BUTTER

**SEAMLESS CONNECTIVITY** 

ANDHERI EAST / WEST SUBWAY
- 1 MIN

METRO STATION
(GHATKOPAR TO VERSOVA)
- 5 MINS

ANDHERI RAILWAY (CHURCHGATE TO VIRAR & ANDHERI TO VASHI)
- 5 MINS

**WESTERN EXPRESS HIGHWAY** - 7 MINS

**DOMESTIC TERMINAL 1 - B** - 14 MINS

CHHATRAPATI SHIVAJI MAHARAJ INTERNATIONAL AIRPORT (T2) - 17 MINS