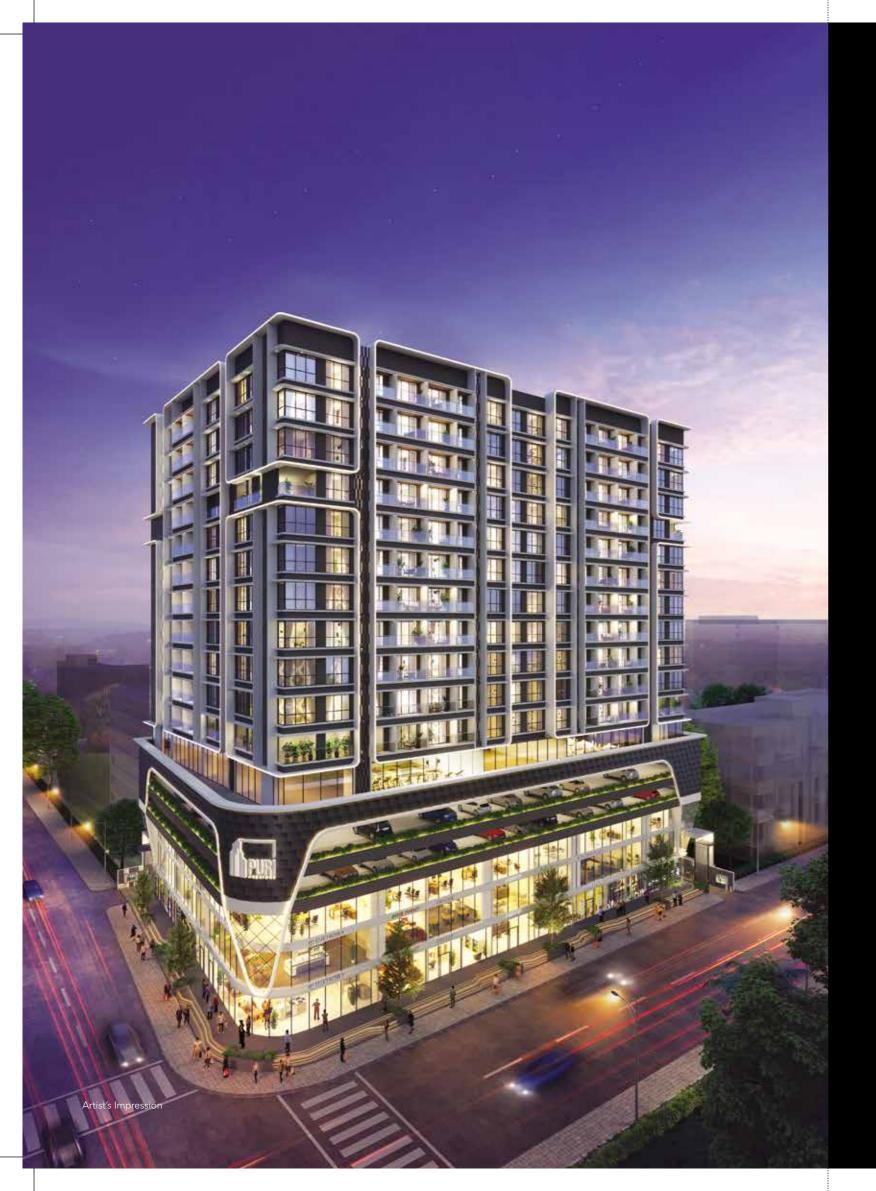

# A LANDMARK THAT RISES UP TO YOUR EXPECTATIONS

- ARCHITECTURAL MARVEL G+16 STOREYS SPREAD ACROSS 0.79 ACRES (APPROX).

- GRAND AIR-CON LOBBY

- RETAIL BOULEVARD - G+2 LEVELS

- 2 LEVEL PODIUM CAR PARKING WITH RAMP

- PLUSH PODIUM LEISURE PAD - LEVEL 5

- FIRST HABITABLE FLOOR STARTS AT LEVEL 6

- PREMIUM 2 & 3 BED RESIDENCES WITH SUNDECKS ACROSS 11 LEVELS

- SUPERLATIVE SKY LIFE INDULGENCES