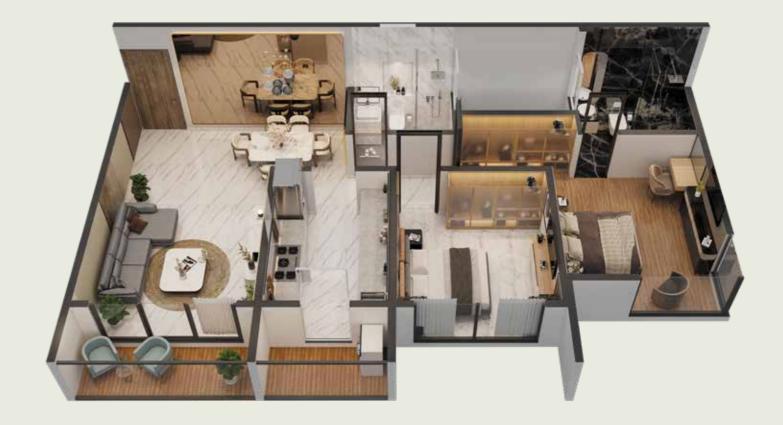

#### **2 BHK ISOMETRIC PLAN**

- LIVING ROOM WITH SUNDECK
- 2 MASTER BEDROOMS
- KITCHEN WITH DRY BALCONY
- POWDER BATHROOM

#### WING A

| CONFIGURATION | FLAT NO. | RERA SQ.FT. |
|---------------|----------|-------------|
| 2 BHK         | 1        | 793 SQ.FT.  |
| 2 BHK         | 2        | 793 SQ.FT.  |
| 3 BHK         | 3        | 1165 SQ.FT. |
| 3 BHK         | 4        | 1188 SQ.FT. |
|               |          |             |

#### WING B

| CONFIGURATION | FLAT NO. | RERA SQ.FT. |
|---------------|----------|-------------|
| 2 BHK         | 1        | 709 SQ.FT.  |
| 2 BHK         | 2        | 829 SQ.FT.  |
| 2 BHK         | 3        | 860 SQ.FT.  |