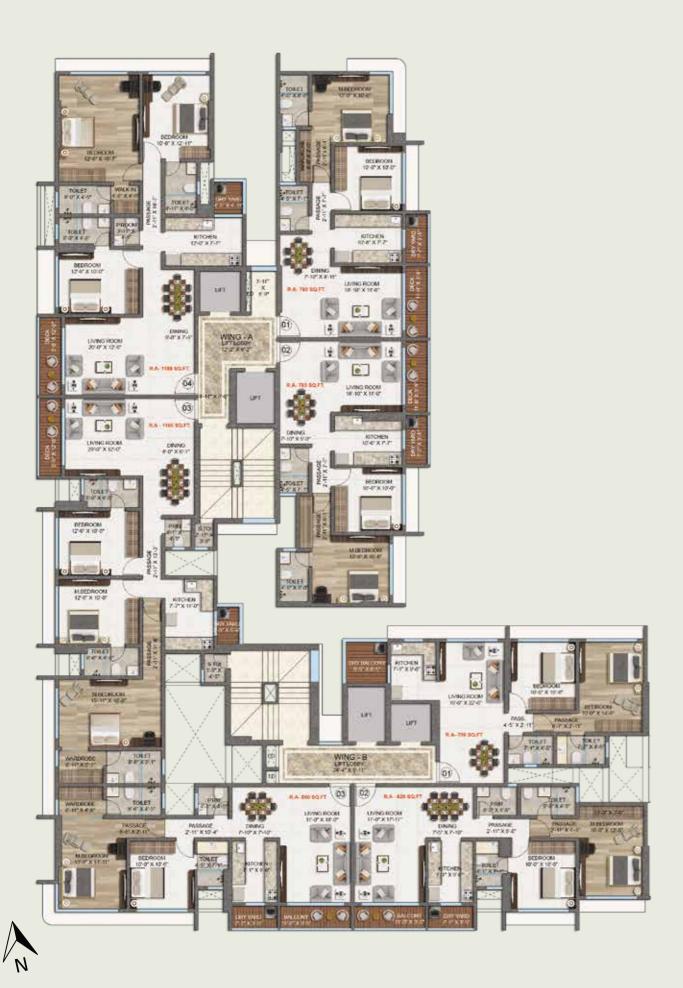

### WING A & B TYPICAL FLOOR PLAN

#### **2 BHK ISOMETRIC PLAN**

- LIVING ROOM WITH SUNDECK
- 2 MASTER BEDROOMS
- KITCHEN WITH DRY BALCONY
- POWDER BATHROOM

#### WING A

| CONFIGURATION | FLAT NO. | RERA SQ.FT. |
|---------------|----------|-------------|
| 2 BHK         | 1        | 793 SQ.FT.  |
| 2 BHK         | 2        | 793 SQ.FT.  |
| 3 BHK         | 3        | 1165 SQ.FT. |
| 3 BHK         | 4        | 1188 SQ.FT. |
|               |          |             |

#### WING B

| CONFIGURATION | FLAT NO. | RERA SQ.FT. |
|---------------|----------|-------------|
| 2 BHK         | 1        | 709 SQ.FT.  |
| 2 BHK         | 2        | 829 SQ.FT.  |
| 2 BHK         | 3        | 860 SQ.FT.  |