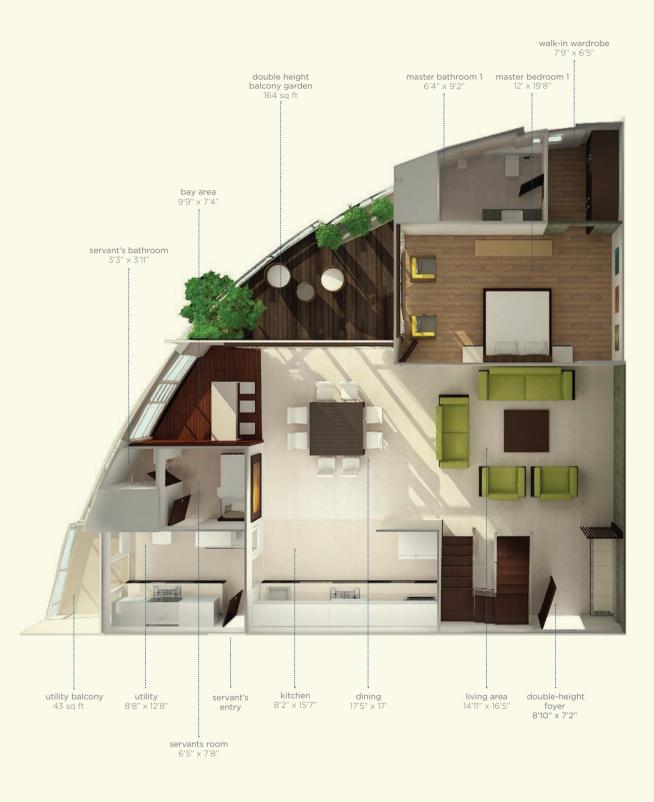

### OUR FLOOR PLANS HAVE A PLAN. TO FLOOR YOU.

Prepare to be impressed with how impeccably appointed our condovillas are. Each offering the freedom to customise it exactly as you always dreamed your home would be.

#### **DUPLEX**

#### LOWER LEVEL

#### **DUPLEX**

Four impeccably designed spacious bedrooms, each with an attached bathroom.

Luxurious, airy, double-height balcony gardens.

Two kitchens - open and closed with a balcony.

Delightfully airy double-height entrance foyer.

Four car parks with each condovilla.