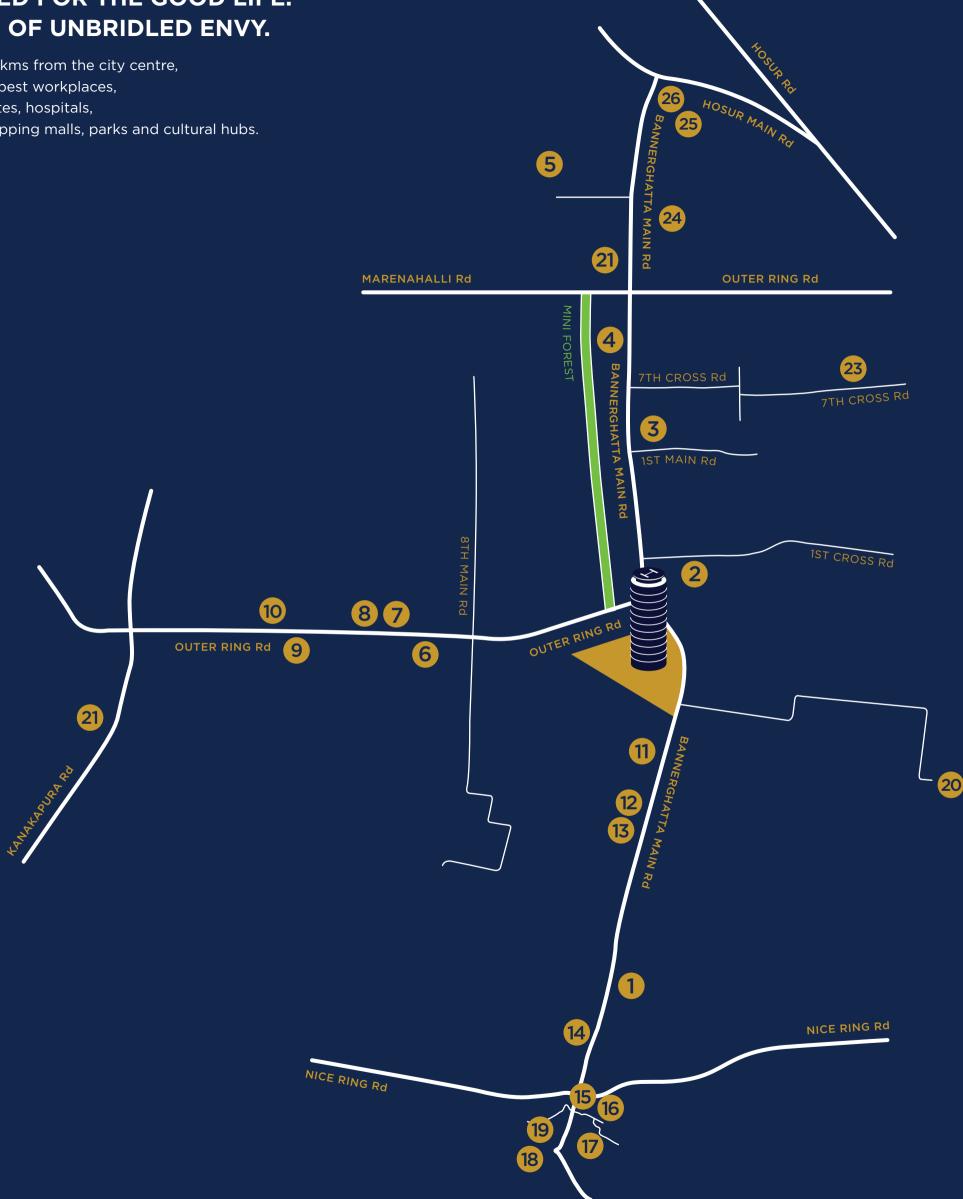

#### PERFECTLY LOCATED FOR THE GOOD LIFE. AND FOR A TOUCH OF UNBRIDLED ENVY.

Located in JP Nagar, a mere 6.5 kms from the city centre, with Maratt Pimento comes the best workplaces, international schools and institutes, hospitals, nightlife and dining options, shopping malls, parks and cultural hubs.

1. ROYAL MEENAKSHI MALL

3. FLORISTA, SHOPPERS STOP 4. GOPALAN INNOVATIVE MALL 5. SWAGATH GARUDA MALL

2. VEGA CITY MALL

6. STARBUCKS COFFEE

12. APOLLO HOSPITAL 13. FORTIS HOSPITAL

14. GRASSHOPPER

20. EKYA SCHOOL

24. IBM

25. ACCENTURE 26. ORACLE

15. SHERWOOD HIGH SCHOOL 16. GREENWOOD HIGH SCHOOL 17. CANDOR INTERNATIONAL SCHOOL

18. SARALA BIRLA ACADEMY 19. RYAN INTERNATIONAL SCHOOL

21. SRI JAYADEVA INSTITUTE

23. VIVANTA TECHNOLOGIES

11. RAINBOW CHILDREN'S HOSPITAL

7. WATSON'S 8. CAFFE PASCUCCI 9. EGG FACTORY 10. BREWSKY

Maratt Pvt. Ltd. Maratt Estate, Bannerghatta Main Road,
IP Nagar 4th Phase, Bangalore - 560076

T: 80 26585210, M: 9900094161,