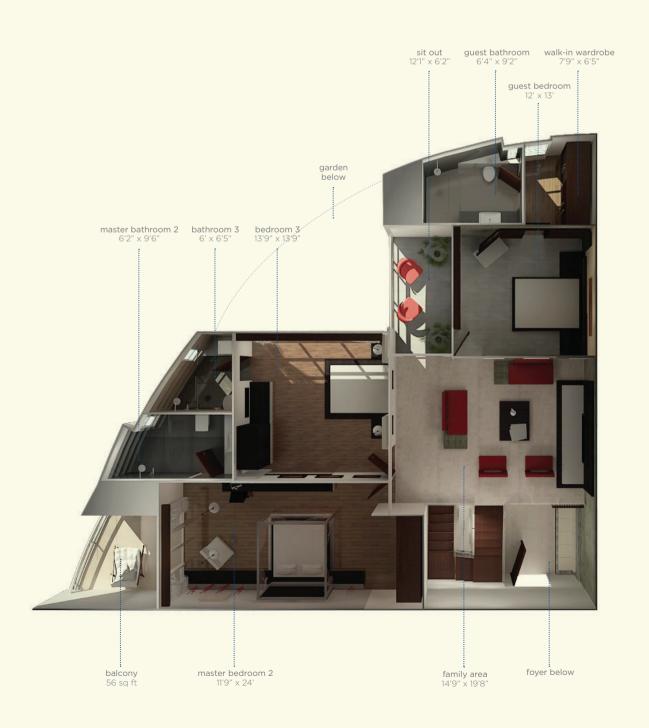

### OUR FLOOR PLANS HAVE A PLAN. TO FLOOR YOU.

Prepare to be impressed with how impeccably appointed our condovillas are. Each offering the freedom to customise it exactly as you always dreamed your home would be.

#### **DUPLEX**

#### **UPPER LEVEL**

#### **DUPLEX**

Four impeccably designed spacious bedrooms, each with an attached bathroom.

Luxurious, airy, double-height balcony gardens.

Two kitchens - open and closed with a balcony.

Delightfully airy double-height entrance foyer.

Four car parks with each condovilla.