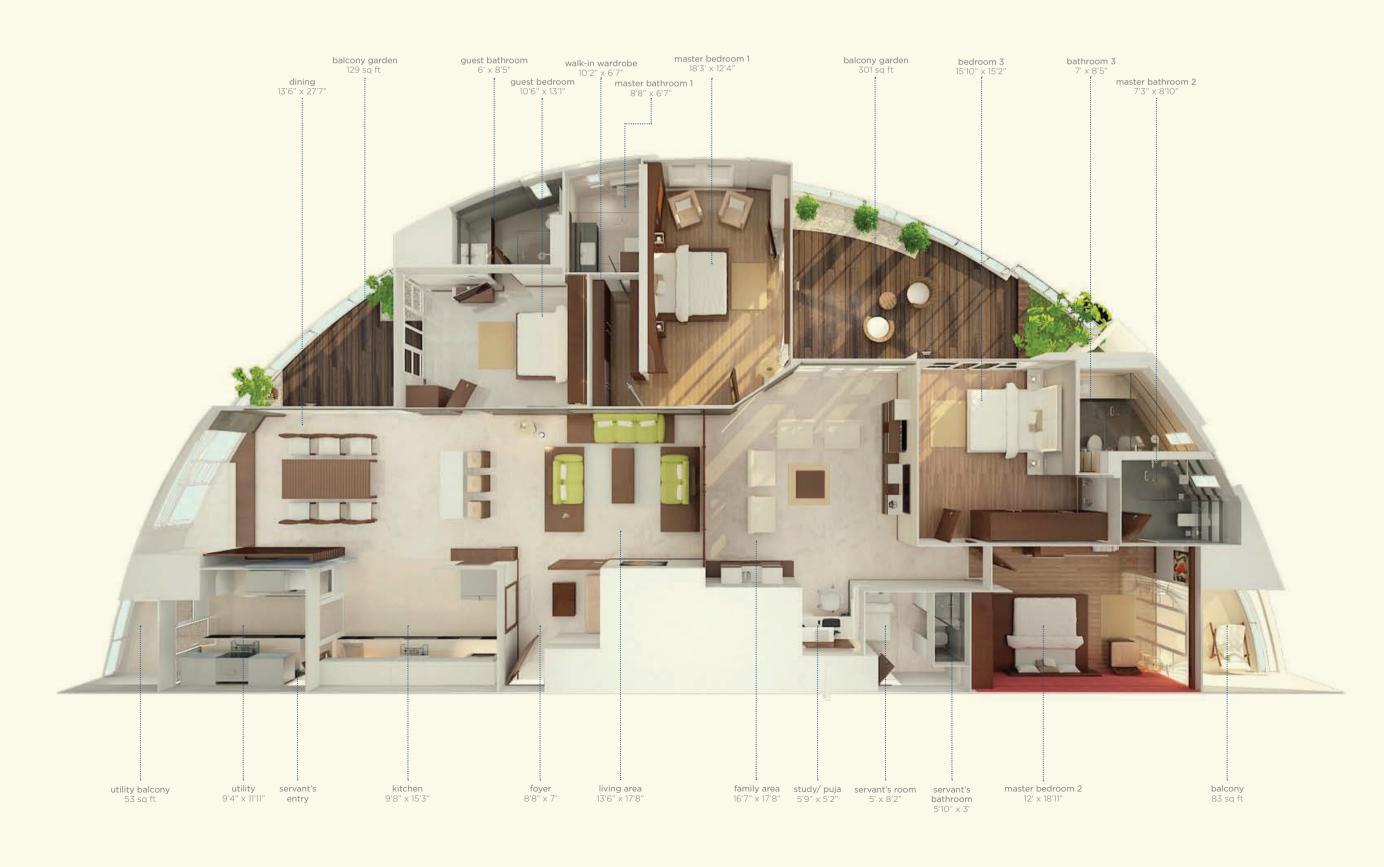

### OUR FLOOR PLANS HAVE A PLAN. TO FLOOR YOU.

Prepare to be impressed with how impeccably appointed our condovillas are. Each offering the freedom to customise it exactly as you always dreamed your home would be.

#### **SINGLE LEVEL**

#### **SINGLE-LEVEL**

Four elegant, commodious bedrooms, each with an attached bathroom.

Two airy and beautifully appointed Two airy and beau balcony gardens.

Two kitchens - open and closed with a balcony.

For optimum privacy, no common walls between condovillas.

Exclusive lift lobbies for condovillas on some floors.

Four car parks with each condovilla.