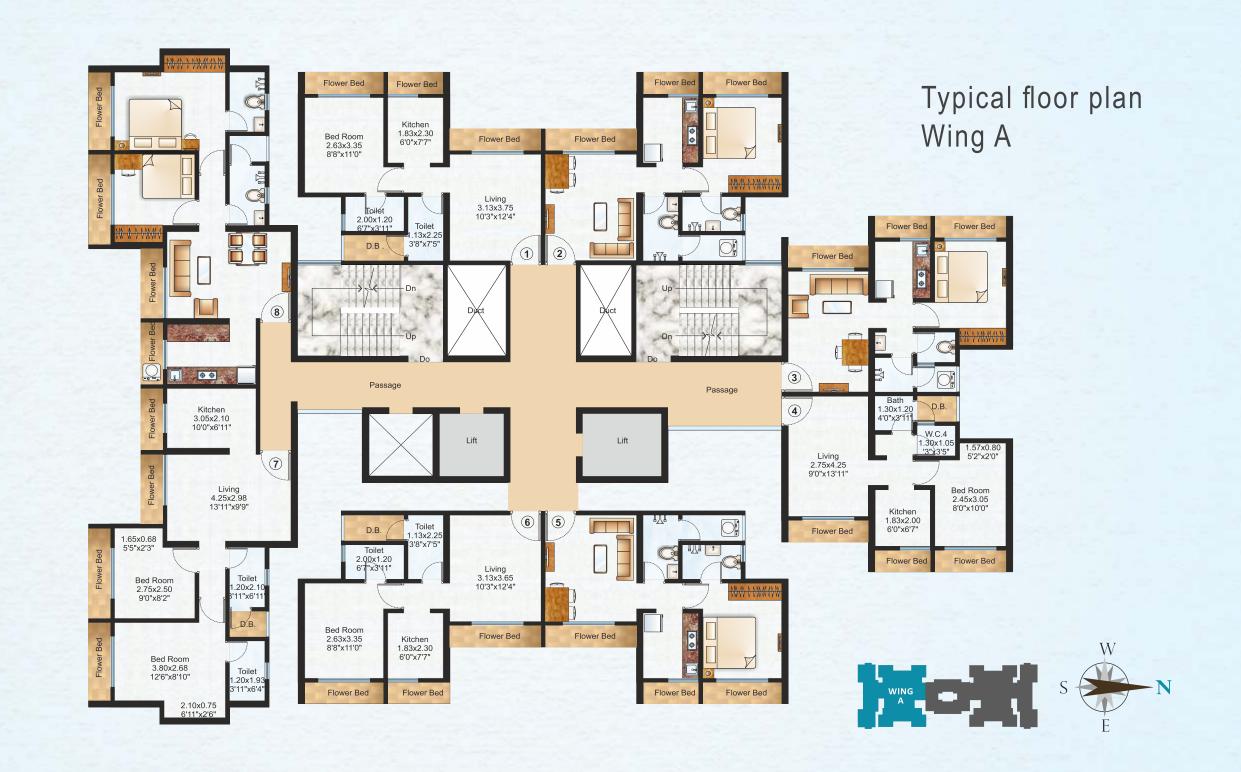

Located on Pokhran Road No.1, the heart of Thane

1 & 2 BHK ergonomically designed homes.

Only 5 Minutes from highway

Located next to a 2 acres of public garden

Breath-taking view of Yeoor Hills and Upvan Lake