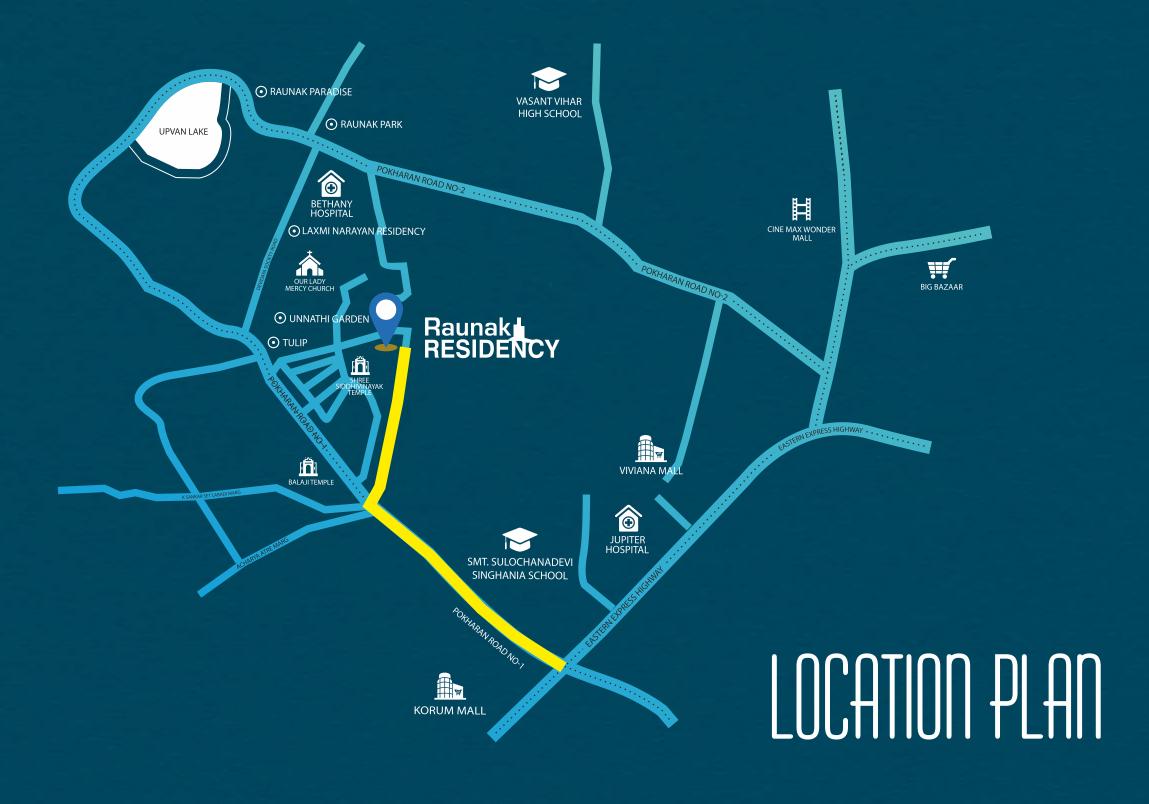

# 

Thane is known to be the town of blend focusing on joyful life with a strong sense of cultural connect. The space for entertainment and social gatherings is well defined with good restaurants, renowned malls like Korum and Viviana, multi-state manifested Activity Clubs, Sports and recreation clubs, Auditoriums and Theatres at a stone's throw distance from the residence. The project is adjoining the picturesque Upavan Lake with amazing view of Yeoor Hills making the location a winner.

# CONNECTIVITY

is the key to progress..

Your day to day needs and routine is not only taken care of but is adhered to the optimum. The location is well connected with Railway station, Proposed Metro station, Cadbury junction, Eastern express highway, etc. making commute easy. The project is not only made in the scenic locales of Mumbai but also has better connectivity leading to more time in hand to spend it on things you love to do. It's simply the best of both worlds.

# REDEFIENING THE VICINITY

Live a lifestyle in the vicinity of major landmarks, situated in the heart of Thane. With seamless connectivity, Raunak Residency exhibits a loseness with the nearby schools, colleges, malls and the hospitals.

### Colleges

Bedekar Institute of Management Studies R J Thakur College Rustomjee Academy for Global Careers NKTT College

### School

Vasant Vihar High School
Holy Cross School
Singhania School
Little Flower High School
Billabong International School

#### Entertainment

Viviana Mall Korum Mall Eternity Mall Highstreet Mall The Thane Club

### Retail

Star Bazaar Big Bazaar Hypercity Apna Bhandar Super Market

### Hospital

Jupiter Hospital
Lifeline Hospital
Vedant Childcare
Bethany Hospital
Sai Critical Hospital

### Banks

State Bank Of India Union Bank Saraswat Bank Axis Bank ICICI Bank