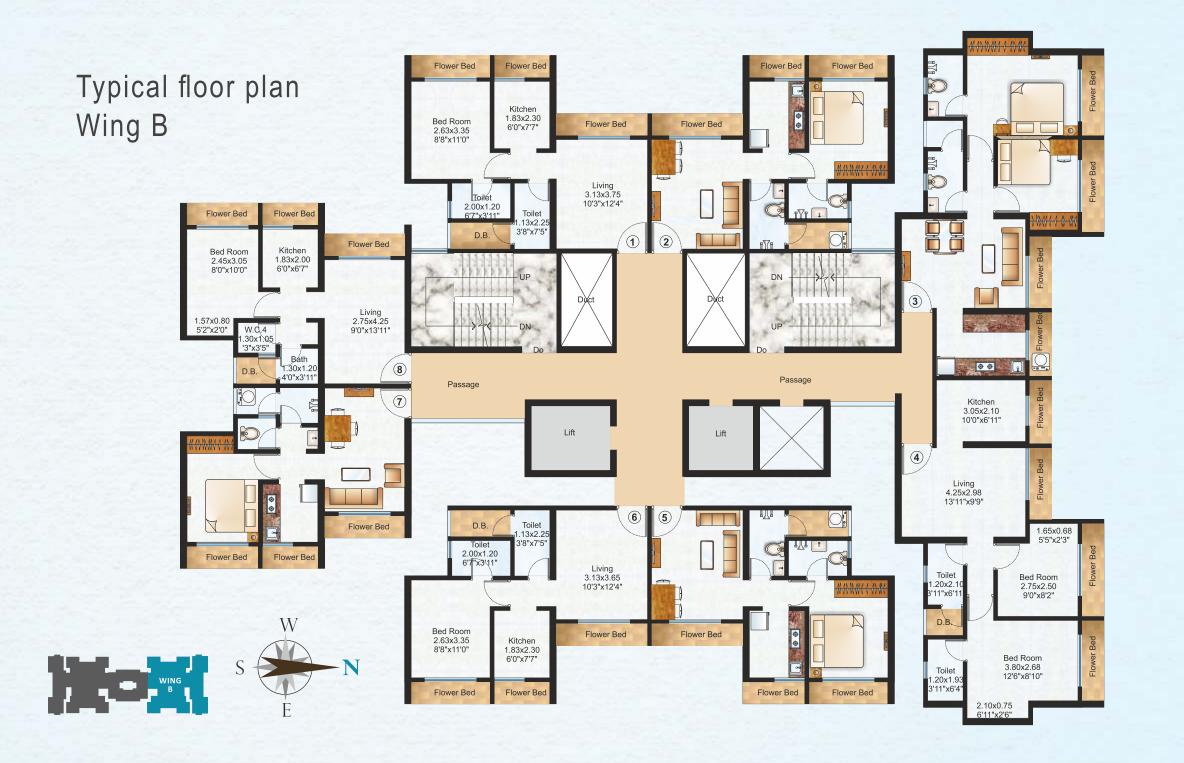

Located on Pokhran Road No.1, the heart of Thane

1 & 2 BHK ergonomically designed homes.

Only 5 Minutes from highway

Located next to a 2 acres of public garden

Breath-taking view of Yeoor Hills and Upvan Lake