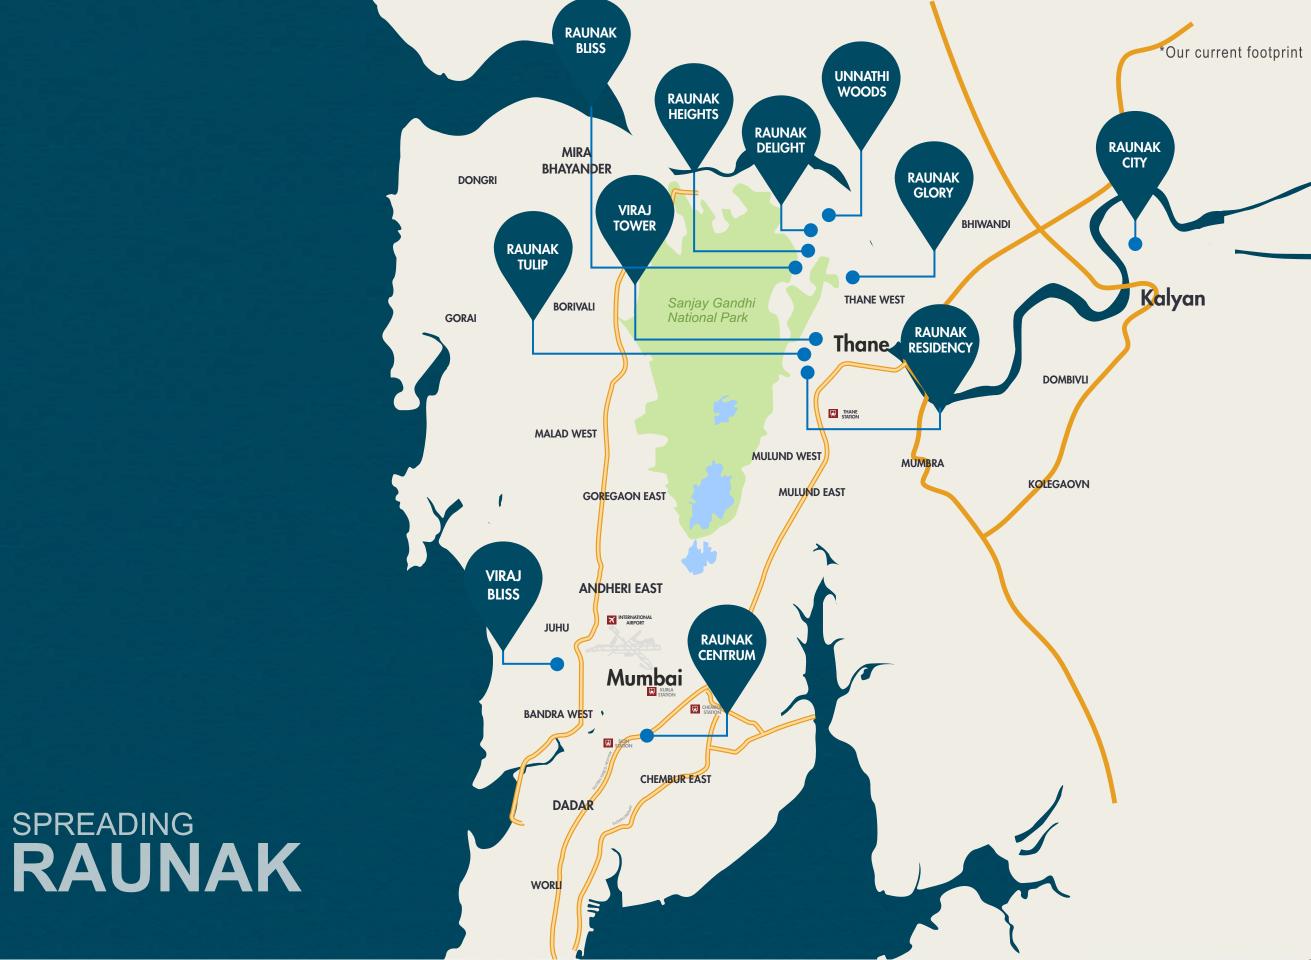

#### Since 1980 | 6,132 Homes | 24,528 Smiles

Raunak Group - a company that needs no introduction in the real estate vertical. Established in 1980, we are one of the most distinguished and admired builders & developers in Kalyan, Thane & Mumbai city that stands firm to upkeep our tradition of providing the best houses to our customers. Till date we have completed projects covering over 5 million sq ft & have further ongoing developments of an additional 2.76 million sq ft. Our real estate projects dots the skylines of Mumbai, Thane & Kalyan.

SPREADING