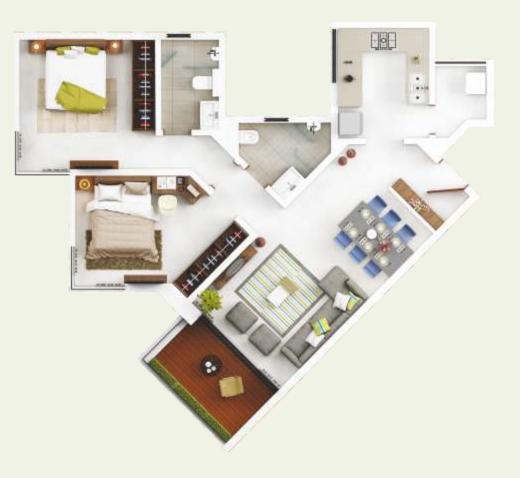

- 1 Lobby 1.70 x 1.30 meter
- 2 Living Room 3.40 x 6.15 meter
- 3 Kitchen 2.35 x 2.88 meter
- 4 Service Balcony 1.35 x 1.78 meter
- 5 Balcony 1.60 x 2.90 meter
- 6 Room One 2.33 x 4.25 meter

#### Carpet Area (in Sq.Mtr.)

Flat AreaBalcony / Terrace76.5411.22

7 Enclosed Balcony 1.00 x 4.25 meter

- 8 Toilet One 2.40 x 1.40 meter
- 9 Room Two 3.32 x 3.10 meter
- 10 Toilet Two 1.48 x 2.20 meter
- 11 Study 2.80 x 2.73 meter

#### **TYPICAL 2.5 BHK COMFORT**

TOWER A3

- 1 Lobby 1.70 x 1.30 meter
- 2 Living Room 3.40 x 6.15 meter
- 3 Kitchen 2.35 x 2.88 meter
- 4 Service Balcony 1.35 x 1.78 meter
- 5 Balcony 1.60 x 2.90 meter
- 6 Room One 2.33 x 4.25 meter