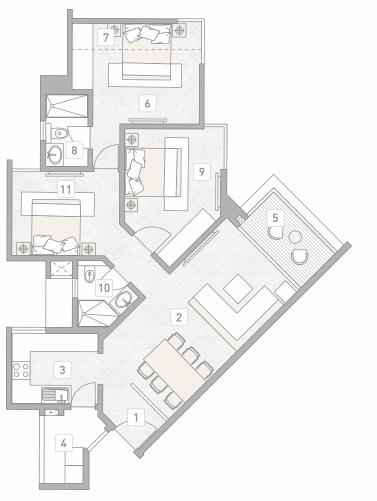

TOWER A3

TOWER A2

**TOWER A1** 

6

ARTISTIC IMPRESSION

ARTISTIC IMPRESSION

1 11

MAHARERA No. P52100024680 maharera.mahaonline.gov.in **FLOOR PLANS** 

- 1 Lobby 1.50 x 1.95 meter
- 2 Living Room 3.81 x 4.72 meter
- 3 Dinning 2.61 x 2.81 meter
- 4 Kitchen 2.21 x 3.31 meter
- 5 Service Balcony 2.40 x 1.61 meter
- 6 Room One 2.46 x 4.21 meter
- 7 Toilet One 1.55 x 2.25 meter

#### Carpet Area (in Sq.Mtr.)

| Flat Area | Balcony / Terrace |
|-----------|-------------------|
| 92.98     | 13.46             |

- 8 Enclosed Balcony 1.00 x 4.21 meter
- 9 Room Two 3.12 x 3.51 meter
- 10 Toilet 2.41 x 1.50 meter
- 11 Room Three 3.11 x 3.81 meter
- 12 Toilet Three 1.98 x 1.81 meter
- 13 Balcony 3.80 x 1.57 meter

**TYPICAL 3 BHK COMFORT** 

TOWER D1

- 1 Lobby 1.50 x 1.95 meter
- 2 Living Room 3.81 x 4.72 meter
- 3 Dinning 2.61 x 2.81 meter
- 4 Kitchen 2.21 x 3.31 meter
- 5 Service Balcony 2.40 x 1.61 meter
- 6 Room One 2.46 x 4.21 meter
- 7 Toilet One 1.55 x 2.25 meter

#### Carpet Area (in Sq.Mtr.)

 $\langle N \rangle$ 

Flat AreaBalcony / Terrace92.9813.46

- 8 Enclosed Balcony 1.00 x 4.21 meter
- 9 Room Two 3.12 x 3.51 meter
- 10 Toilet 2.41 x 1.50 meter
- 11 Room Three 3.11 x 3.81 meter
- 12 Toilet Three 1.98 x 1.81 meter
- 13 Balcony 3.80 x 1.57 meter

**TYPICAL 3 BHK COMFORT** 

- 1 Lobby 1.50 x 1.95 meter
- 2 Living Room 3.81 x 4.72 meter
- 3 Dinning 2.61 x 2.81 meter
- 4 Kitchen 2.21 x 3.31 meter
- 5 Service Balcony 2.40 x 1.61 meter
- 6 Room One 2.46 x 4.21 meter
- 7 Toilet One 1.55 x 2.25 meter

# **TYPICAL 3 BHK COMFORT**

TOWER D1 00 1 12 2 10 7 0 11 

- 1 Lobby 1.50 x 1.95 meter
- 2 Living Room 3.81 x 4.72 meter
- 3 Dinning 2.61 x 2.81 meter
- 4 Kitchen 2.21 x 3.31 meter
- 5 Service Balcony 2.40 x 1.61 meter
- 6 Room One 2.46 x 4.21 meter
- 7 Toilet One 1.55 x 2.25 meter

#### Carpet Area (in Sq.Mtr.)

 $\langle N \rangle$ 

Flat Area Balcony / Terrace 13.46 92.98

- 8 Enclosed Balcony 1.00 x 4.21 meter
- 9 Room Two 3.12 x 3.51 meter
- 10 Toilet 2.41 x 1.50 meter
- 11 Room Three 3.11 x 3.81 meter
- 12 Toilet Three 1.98 x 1.81 meter
- 13 Balcony 3.80 x 1.57 meter