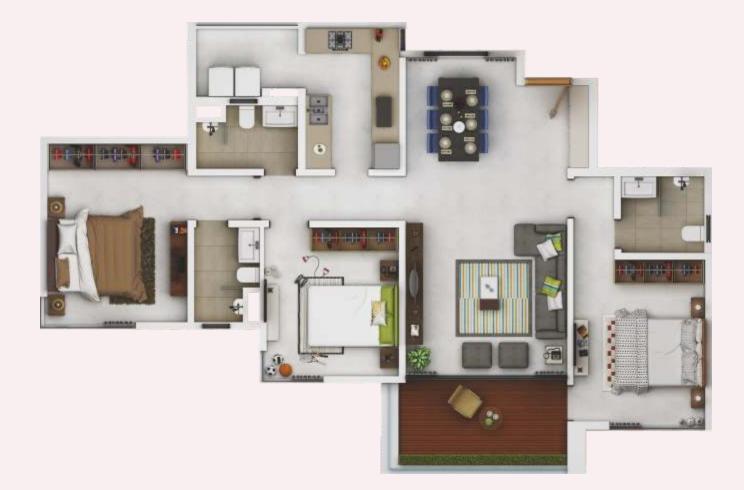

- 1 Lobby 1.50 x 1.95 meter
- 2 Living Room 3.81 x 4.72 meter
- 3 Dinning 2.61 x 2.81 meter
- 4 Kitchen 2.21 x 3.31 meter
- 5 Service Balcony 2.40 x 1.61 meter
- 6 Room One 2.46 x 4.21 meter
- 7 Toilet One 1.55 x 2.25 meter

#### Carpet Area (in Sq.Mtr.)

| Flat Area | Balcony / Terrace |
|-----------|-------------------|
| 92.98     | 13.46             |

- 8 Enclosed Balcony 1.00 x 4.21 meter
- 9 Room Two 3.12 x 3.51 meter
- 10 Toilet 2.41 x 1.50 meter
- 11 Room Three 3.11 x 3.81 meter
- 12 Toilet Three 1.98 x 1.81 meter
- 13 Balcony 3.80 x 1.57 meter

**TYPICAL 3 BHK COMFORT** 

TOWER D1

- 1 Lobby 1.50 x 1.95 meter
- 2 Living Room 3.81 x 4.72 meter
- 3 Dinning 2.61 x 2.81 meter
- 4 Kitchen 2.21 x 3.31 meter
- 5 Service Balcony 2.40 x 1.61 meter
- 6 Room One 2.46 x 4.21 meter
- 7 Toilet One 1.55 x 2.25 meter

#### Carpet Area (in Sq.Mtr.)

 $\langle N \rangle$ 

Flat AreaBalcony / Terrace92.9813.46

- 8 Enclosed Balcony 1.00 x 4.21 meter
- 9 Room Two 3.12 x 3.51 meter
- 10 Toilet 2.41 x 1.50 meter
- 11 Room Three 3.11 x 3.81 meter
- 12 Toilet Three 1.98 x 1.81 meter
- 13 Balcony 3.80 x 1.57 meter