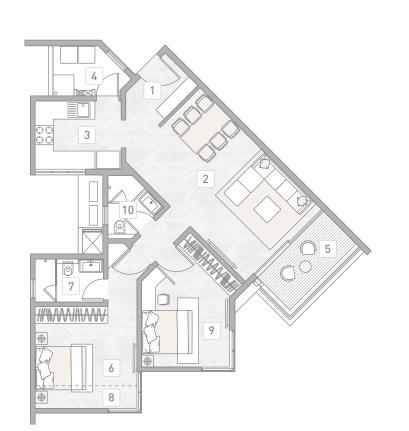

- 1 Lobby 1.50 x 1.95 meter
- 2 Living Room 3.81 x 4.72 meter
- 3 Dinning 2.61 x 2.81 meter
- 4 Kitchen 2.21 x 3.31 meter
- 5 Service Balcony 2.40 x 1.61 meter
- 6 Room One 2.46 x 4.21 meter
- 7 Toilet One 1.55 x 2.25 meter

#### Carpet Area (in Sq.Mtr.)

| Flat Area | Balcony / Terrace |
|-----------|-------------------|
| 92.98     | 13.46             |

- 8 Enclosed Balcony 1.00 x 4.21 meter
- 9 Room Two 3.12 x 3.51 meter
- 10 Toilet 2.41 x 1.50 meter
- 11 Room Three 3.11 x 3.81 meter
- 12 Toilet Three 1.98 x 1.81 meter
- 13 Balcony 3.80 x 1.57 meter

**TYPICAL 3 BHK COMFORT** 

TOWER D1

- 1 Lobby 1.50 x 1.95 meter
- 2 Living Room 3.81 x 4.72 meter
- 3 Dinning 2.61 x 2.81 meter
- 4 Kitchen 2.21 x 3.31 meter
- 5 Service Balcony 2.40 x 1.61 meter
- 6 Room One 2.46 x 4.21 meter
- 7 Toilet One 1.55 x 2.25 meter

#### Carpet Area (in Sq.Mtr.)

 $\langle N \rangle$ 

Flat AreaBalcony / Terrace92.9813.46

- 8 Enclosed Balcony 1.00 x 4.21 meter
- 9 Room Two 3.12 x 3.51 meter
- 10 Toilet 2.41 x 1.50 meter
- 11 Room Three 3.11 x 3.81 meter
- 12 Toilet Three 1.98 x 1.81 meter
- 13 Balcony 3.80 x 1.57 meter

**TYPICAL 3 BHK COMFORT** 

- 1 Lobby 1.50 x 1.95 meter
- 2 Living Room 3.81 x 4.72 meter
- 3 Dinning 2.61 x 2.81 meter
- 4 Kitchen 2.21 x 3.31 meter
- 5 Service Balcony 2.40 x 1.61 meter
- 6 Room One 2.46 x 4.21 meter
- 7 Toilet One 1.55 x 2.25 meter

# **TYPICAL 3 BHK COMFORT**

TOWER D1 00 1 12 2 10 7 0 11 

- 1 Lobby 1.50 x 1.95 meter
- 2 Living Room 3.81 x 4.72 meter
- 3 Dinning 2.61 x 2.81 meter
- 4 Kitchen 2.21 x 3.31 meter
- 5 Service Balcony 2.40 x 1.61 meter
- 6 Room One 2.46 x 4.21 meter
- 7 Toilet One 1.55 x 2.25 meter

#### Carpet Area (in Sq.Mtr.)

 $\langle N \rangle$ 

Flat Area Balcony / Terrace 13.46 92.98

- 8 Enclosed Balcony 1.00 x 4.21 meter
- 9 Room Two 3.12 x 3.51 meter
- 10 Toilet 2.41 x 1.50 meter
- 11 Room Three 3.11 x 3.81 meter
- 12 Toilet Three 1.98 x 1.81 meter
- 13 Balcony 3.80 x 1.57 meter