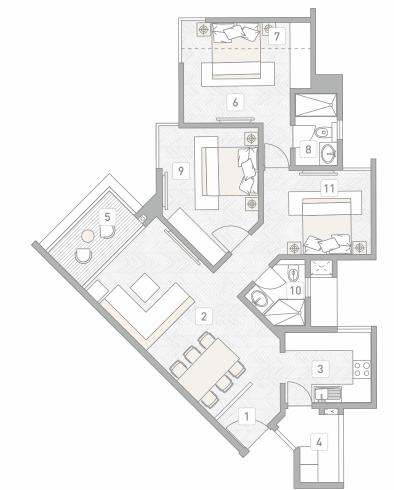

\*Area mentioned above is approximate carpet area as per RERA

TOWER A3

- 1 Lobby 1.70 x 1.30 meter
- 2 Living Room 3.30 x 5.93 meter
- 3 Kitchen 2.95 x 2.44 meter
- 4 Service Balcony 1.35 x 1.45 meter
- 5 Balcony 1.59 x 2.89 meter

- 6 Room Two 2.79 x 3.58 meter
- 7 Toilet Two 2.40 x 1.54 meter
- 8 Enclosed Balcony 1.00 x 3.58 meter
- 9 Room One 3.02 x 3.06 meter
- 10 Toilet One 1.35 x 2.82 meter

#### Carpet Area (in Sq.Mtr.)

| Flat Area | Balcony / Terrace |
|-----------|-------------------|
| 67.05     | 9.47              |
|           |                   |

- 1 Lobby 1.70 x 1.30 meter
- 2 Living Room 3.30 x 5.93 meter
- 3 Kitchen 2.95 x 2.44 meter
- 4 Service Balcony 1.35 x 1.45 meter
- 5 Balcony 1.59 x 2.89 meter

#### Carpet Area (in Sq.Mtr.)

Flat AreaBalcony / Terrace67.059.47

- 1 Lobby 1.70 x 1.30 meter
- 2 Living Room 3.30 x 5.93 meter
- 3 Kitchen 2.95 x 2.44 meter
- 4 Service Balcony 1.35 x 1.45 meter
- 5 Balcony 1.59 x 2.89 meter

#### Carpet Area (in Sq.Mtr.)

| Flat Area | Balcony / Terrace |
|-----------|-------------------|
| 67.05     | 9.47              |
|           |                   |

\*Area mentioned above is approximate carpet area as per RERA