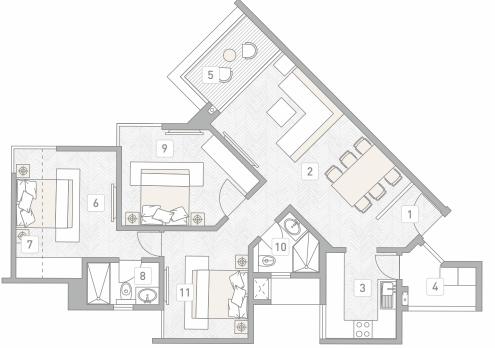

- 1 Lobby 1.70 x 1.30 meter
- 2 Living Room 3.40 x 6.15 meter
- 3 Kitchen 2.35 x 2.88 meter
- 4 Service Balcony 1.35 x 1.78 meter
- 5 Balcony 1.60 x 2.90 meter
- 6 Room One 2.33 x 4.25 meter

#### Carpet Area (in Sq.Mtr.)

Flat AreaBalcony / Terrace76.5411.22

7 Enclosed Balcony 1.00 x 4.25 meter

- 8 Toilet One 2.40 x 1.40 meter
- 9 Room Two 3.32 x 3.10 meter
- 10 Toilet Two 1.48 x 2.20 meter
- 11 Study 2.80 x 2.73 meter

#### **TYPICAL 2.5 BHK COMFORT**

TOWER A3

- 1 Lobby 1.70 x 1.30 meter
- 2 Living Room 3.40 x 6.15 meter
- 3 Kitchen 2.35 x 2.88 meter
- 4 Service Balcony 1.35 x 1.78 meter
- 5 Balcony 1.60 x 2.90 meter
- 6 Room One 2.33 x 4.25 meter

#### Carpet Area (in Sq.Mtr.)

 $\overline{\mathbb{N}}$ 

| Flat Area | Balcony / Terrace |
|-----------|-------------------|
| 76.54     | 11.22             |

7 Enclosed Balcony 1.00 x 4.25 meter

- 8 Toilet One 2.40 x 1.40 meter
- 9 Room Two 3.32 x 3.10 meter
- 10 Toilet Two 1.48 x 2.20 meter
- 11 Study 2.80 x 2.73 meter

\*Area mentioned above is approximate carpet area as per RERA

TOWER A3

- 1 Lobby 1.70 x 1.30 meter
- 2 Living Room 3.30 x 5.93 meter
- 3 Kitchen 2.95 x 2.44 meter
- 4 Service Balcony 1.35 x 1.45 meter
- 5 Balcony 1.59 x 2.89 meter