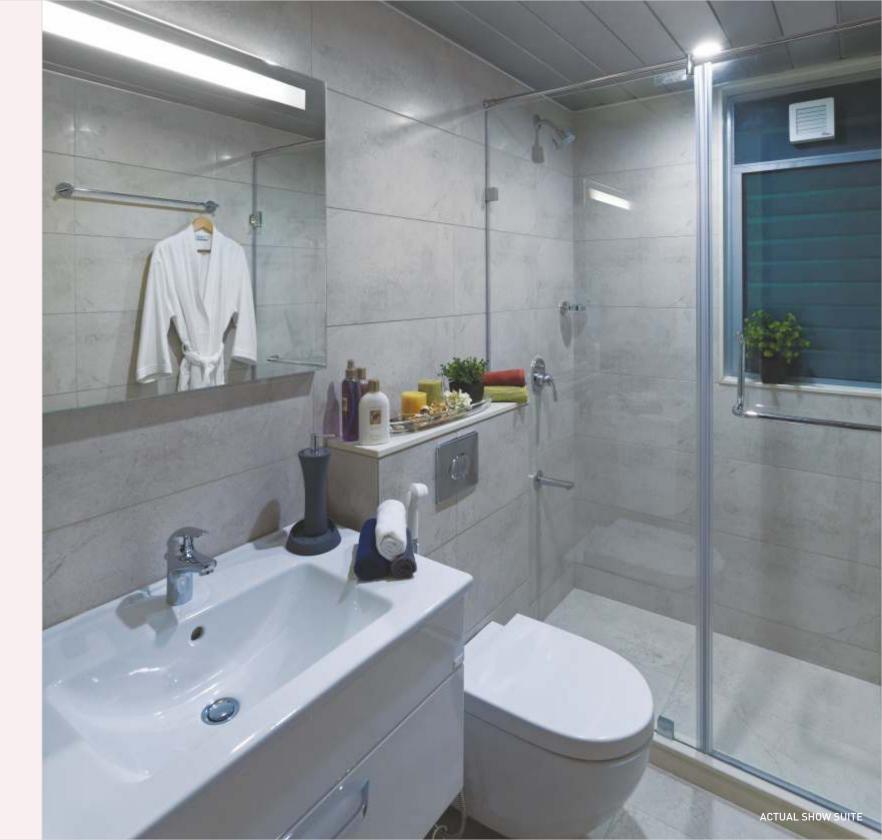

#### BATHROOM

- Fully furnished bathrooms including bath accessories, shower cubicles and exhaust systems
- International bathroom fittings and fixtures
- German Plumbing systems and bathroom fittings
- Solar water heating system in all bathrooms
- Aluminium false ceiling system