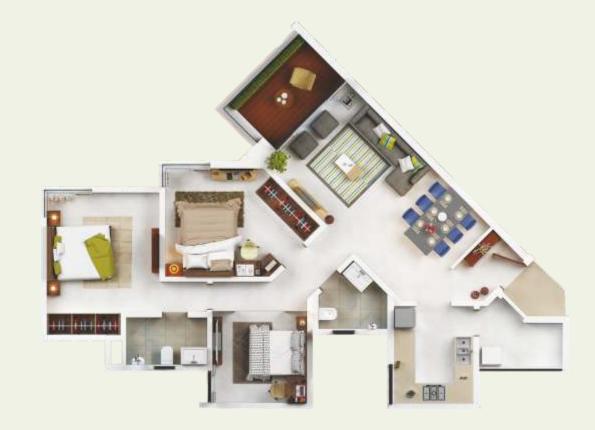

- 1 Lobby 1.50 x 1.95 meter
- 2 Living Room 3.81 x 4.72 meter
- 3 Dinning 2.61 x 2.81 meter
- 4 Kitchen 2.21 x 3.31 meter
- 5 Service Balcony 2.40 x 1.61 meter
- 6 Room One 2.46 x 4.21 meter
- 7 Toilet One 1.55 x 2.25 meter

#### Carpet Area (in Sq.Mtr.)

| Flat Area | Balcony / Terrace |
|-----------|-------------------|
| 92.98     | 13.46             |

- 8 Enclosed Balcony 1.00 x 4.21 meter
- 9 Room Two 3.12 x 3.51 meter
- 10 Toilet 2.41 x 1.50 meter
- 11 Room Three 3.11 x 3.81 meter
- 12 Toilet Three 1.98 x 1.81 meter
- 13 Balcony 3.80 x 1.57 meter

**TYPICAL 3 BHK COMFORT** 

TOWER D1

- 1 Lobby 1.50 x 1.95 meter
- 2 Living Room 3.81 x 4.72 meter
- 3 Dinning 2.61 x 2.81 meter
- 4 Kitchen 2.21 x 3.31 meter
- 5 Service Balcony 2.40 x 1.61 meter
- 6 Room One 2.46 x 4.21 meter
- 7 Toilet One 1.55 x 2.25 meter

#### Carpet Area (in Sq.Mtr.)

 $\langle N \rangle$ 

Flat AreaBalcony / Terrace92.9813.46

- 8 Enclosed Balcony 1.00 x 4.21 meter
- 9 Room Two 3.12 x 3.51 meter
- 10 Toilet 2.41 x 1.50 meter
- 11 Room Three 3.11 x 3.81 meter
- 12 Toilet Three 1.98 x 1.81 meter
- 13 Balcony 3.80 x 1.57 meter

**TYPICAL 3 BHK COMFORT** 

- 1 Lobby 1.50 x 1.95 meter
- 2 Living Room 3.81 x 4.72 meter
- 3 Dinning 2.61 x 2.81 meter
- 4 Kitchen 2.21 x 3.31 meter
- 5 Service Balcony 2.40 x 1.61 meter
- 6 Room One 2.46 x 4.21 meter
- 7 Toilet One 1.55 x 2.25 meter

# **TYPICAL 3 BHK COMFORT**

TOWER D1 00 1 12 2 10 7 0 11 

- 1 Lobby 1.50 x 1.95 meter
- 2 Living Room 3.81 x 4.72 meter
- 3 Dinning 2.61 x 2.81 meter
- 4 Kitchen 2.21 x 3.31 meter
- 5 Service Balcony 2.40 x 1.61 meter
- 6 Room One 2.46 x 4.21 meter
- 7 Toilet One 1.55 x 2.25 meter

#### Carpet Area (in Sq.Mtr.)

 $\langle N \rangle$ 

Flat Area Balcony / Terrace 13.46 92.98

- 8 Enclosed Balcony 1.00 x 4.21 meter
- 9 Room Two 3.12 x 3.51 meter
- 10 Toilet 2.41 x 1.50 meter
- 11 Room Three 3.11 x 3.81 meter
- 12 Toilet Three 1.98 x 1.81 meter
- 13 Balcony 3.80 x 1.57 meter