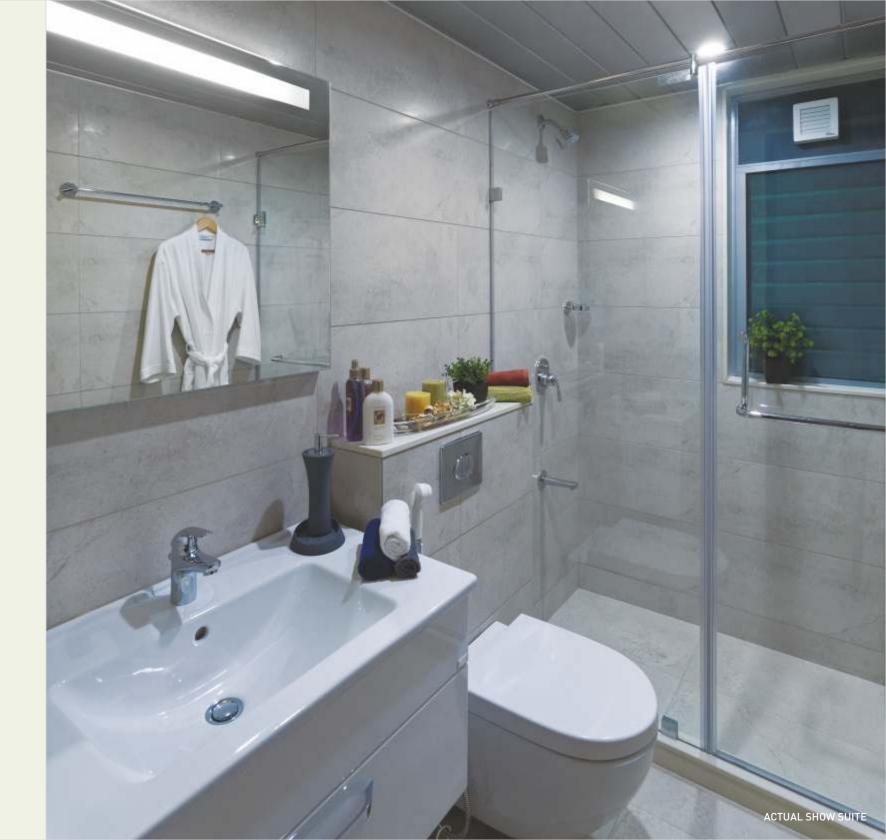

#### BATHROOM

- Fully furnished bathrooms including bath accessories, shower cubicles and exhaust systems
- International bathroom fittings and fixtures
- German Plumbing systems and bathroom fittings
- Solar water heating system in all bathrooms
- Aluminium false ceiling system