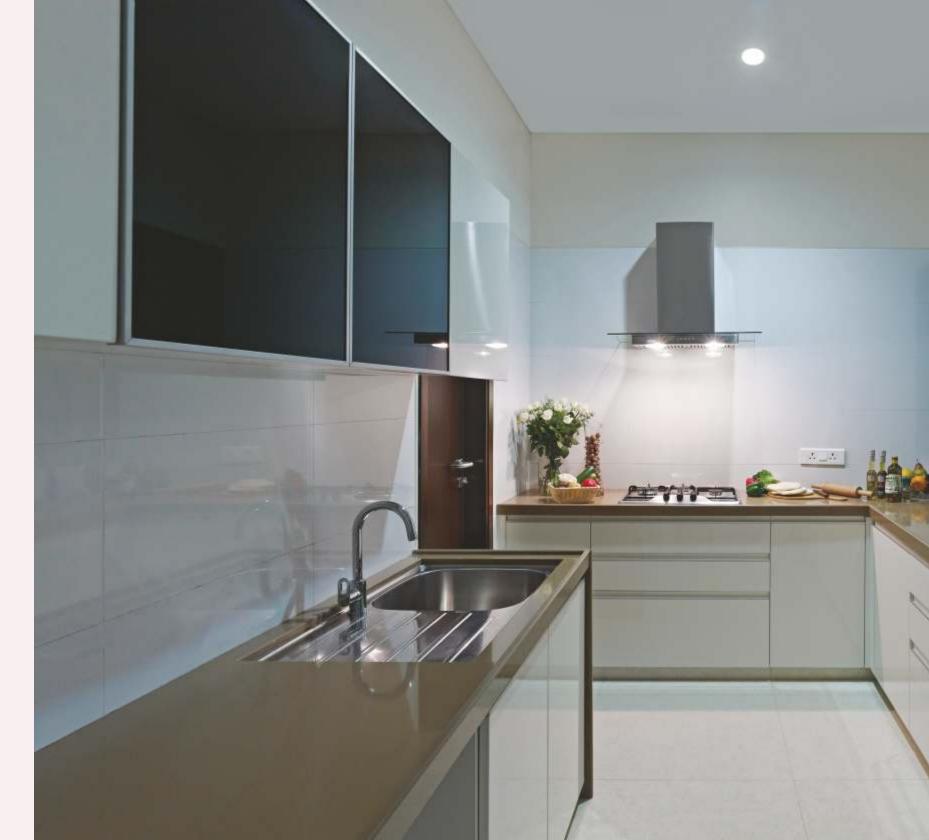

#### **KITCHEN & UTILITIES**

#### YOUR SPACE FOR CULINARY JOY

Experiment and experience the unadulterated joy of a Sunday afternoon, whipping up the dishes in your amazing kitchen that leaves everyone at home licking their fingers. After all, the way to everyone's heart is through their stomach.

- Fully furnished modular kitchen with hob, chimney and water purifier
- Well-designed utility area with provision for washing machine/ dishwasher & storage space
- Piped gas

ACTUAL SHOW SUITE