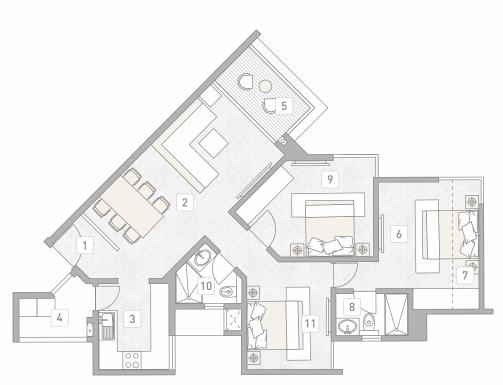

TOWER A3

TOWER A2

**TOWER A1** 

6

ARTISTIC IMPRESSION

ARTISTIC IMPRESSION

1 11

MAHARERA No. P52100024680 maharera.mahaonline.gov.in **FLOOR PLANS** 

- 1 Lobby 1.50 x 1.95 meter
- 2 Living Room 3.81 x 4.72 meter
- 3 Dinning 2.61 x 2.81 meter
- 4 Kitchen 2.21 x 3.31 meter
- 5 Service Balcony 2.40 x 1.61 meter
- 6 Room One 2.46 x 4.21 meter
- 7 Toilet One 1.55 x 2.25 meter

#### Carpet Area (in Sq.Mtr.)

| Flat Area | Balcony / Terrace |
|-----------|-------------------|
| 92.98     | 13.46             |

- 8 Enclosed Balcony 1.00 x 4.21 meter
- 9 Room Two 3.12 x 3.51 meter
- 10 Toilet 2.41 x 1.50 meter
- 11 Room Three 3.11 x 3.81 meter
- 12 Toilet Three 1.98 x 1.81 meter
- 13 Balcony 3.80 x 1.57 meter