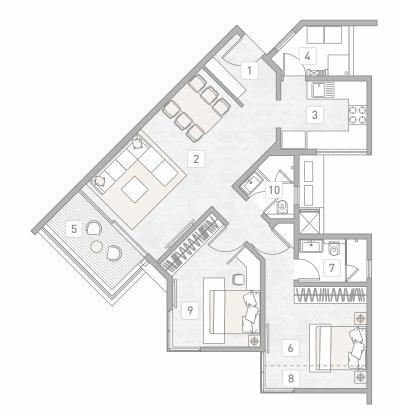

- 1 Lobby 1.70 x 1.30 meter
- 2 Living Room 3.40 x 6.15 meter
- 3 Kitchen 2.35 x 2.88 meter
- 4 Service Balcony 1.35 x 1.78 meter
- 5 Balcony 1.60 x 2.90 meter
- 6 Room One 2.33 x 4.25 meter

#### Carpet Area (in Sq.Mtr.)

Flat AreaBalcony / Terrace76.5411.22

7 Enclosed Balcony 1.00 x 4.25 meter

- 8 Toilet One 2.40 x 1.40 meter
- 9 Room Two 3.32 x 3.10 meter
- 10 Toilet Two 1.48 x 2.20 meter
- 11 Study 2.80 x 2.73 meter

#### **TYPICAL 2.5 BHK COMFORT**

TOWER A3

- 1 Lobby 1.70 x 1.30 meter
- 2 Living Room 3.40 x 6.15 meter
- 3 Kitchen 2.35 x 2.88 meter
- 4 Service Balcony 1.35 x 1.78 meter
- 5 Balcony 1.60 x 2.90 meter
- 6 Room One 2.33 x 4.25 meter