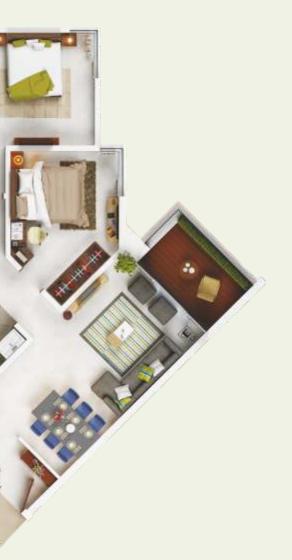

The second second second

TOWER A3

TOWER A2

**TOWER A1** 

8

ARTISTIC IMPRESSION

111

MAHARERA No. P52100013714 maharera.mahaonline.gov.in **FLOOR PLANS** 

- 1 Lobby 1.70 x 1.30 meter
- 2 Living Room 3.40 x 6.15 meter
- 3 Kitchen 2.35 x 2.88 meter
- 4 Service Balcony 1.35 x 1.78 meter
- 5 Balcony 1.60 x 2.90 meter
- 6 Room One 2.33 x 4.25 meter

#### Carpet Area (in Sq.Mtr.)

Flat AreaBalcony / Terrace76.5411.22

7 Enclosed Balcony 1.00 x 4.25 meter

- 8 Toilet One 2.40 x 1.40 meter
- 9 Room Two 3.32 x 3.10 meter
- 10 Toilet Two 1.48 x 2.20 meter
- 11 Study 2.80 x 2.73 meter