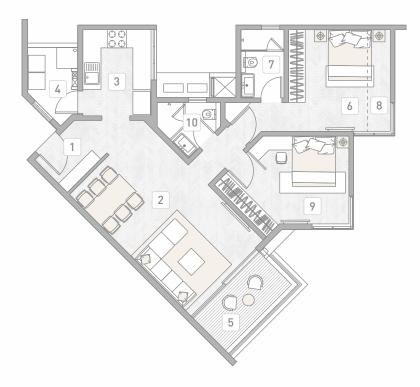

- 1 Lobby 1.70 x 1.30 meter
- 2 Living Room 3.40 x 6.15 meter
- 3 Kitchen 2.35 x 2.88 meter
- 4 Service Balcony 1.35 x 1.78 meter
- 5 Balcony 1.60 x 2.90 meter
- 6 Room One 2.33 x 4.25 meter

#### Carpet Area (in Sq.Mtr.)

Flat AreaBalcony / Terrace76.5411.22

7 Enclosed Balcony 1.00 x 4.25 meter

- 8 Toilet One 2.40 x 1.40 meter
- 9 Room Two 3.32 x 3.10 meter
- 10 Toilet Two 1.48 x 2.20 meter
- 11 Study 2.80 x 2.73 meter

#### **TYPICAL 2.5 BHK COMFORT**

TOWER A3

- 1 Lobby 1.70 x 1.30 meter
- 2 Living Room 3.40 x 6.15 meter
- 3 Kitchen 2.35 x 2.88 meter
- 4 Service Balcony 1.35 x 1.78 meter
- 5 Balcony 1.60 x 2.90 meter
- 6 Room One 2.33 x 4.25 meter

#### Carpet Area (in Sq.Mtr.)

 $\overline{\mathbb{N}}$ 

| Flat Area | Balcony / Terrace |
|-----------|-------------------|
| 76.54     | 11.22             |

7 Enclosed Balcony 1.00 x 4.25 meter

- 8 Toilet One 2.40 x 1.40 meter
- 9 Room Two 3.32 x 3.10 meter
- 10 Toilet Two 1.48 x 2.20 meter
- 11 Study 2.80 x 2.73 meter

\*Area mentioned above is approximate carpet area as per RERA

TOWER A3

- 1 Lobby 1.70 x 1.30 meter
- 2 Living Room 3.30 x 5.93 meter
- 3 Kitchen 2.95 x 2.44 meter
- 4 Service Balcony 1.35 x 1.45 meter
- 5 Balcony 1.59 x 2.89 meter