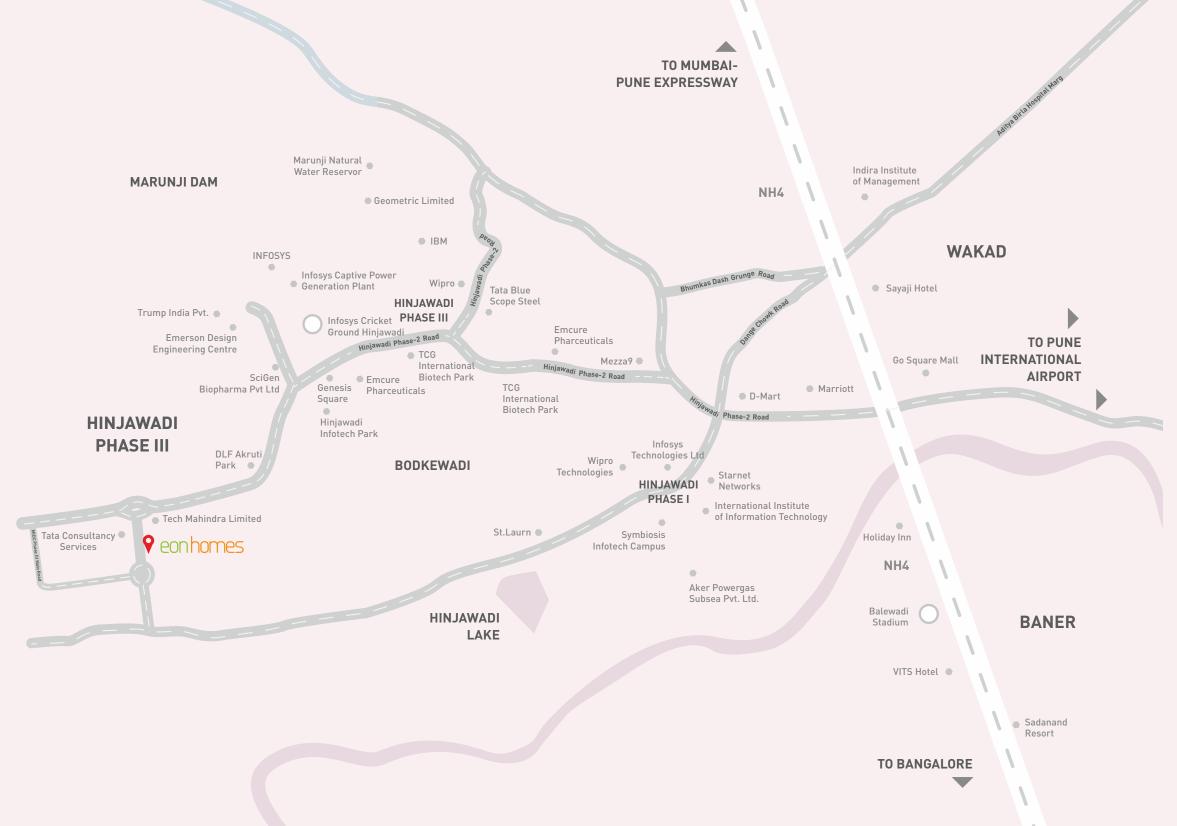

#### THE JOURNEY TO EON HOMES.

Eon Homes is located in the largest Western Suburb of Pune – Hinjawadi. Located in the proximity of almost every leading IT player in the Indian industry, Eon Homes is the perfect location for the professionals who work here. A stone's throw will take a completely new meaning in the lives of those who work in the vicinity and you shall soon be left with a lot more time to spare at the end of a long day too.

Eon Homes is easily accessible from the Mumbai Pune Expressway, through approach roads via Baner and Wakad. A short drive through the well constructed 4 & 6 lane concrete roads and the rapidly developing phases of Hinjawadi shall bring you to the Eon Homes site, right in the heart of Phase III.

**GOOGLE MAPS COORDINATES** 

+18.578284 +73.688659

#### THE JOURNEY TO EON HOMES.

Eon Homes is located in the largest Western Suburb of Pune - Hinjawadi. Located in the proximity of almost every leading IT player in the Indian industry, Eon Homes is the perfect location for the professionals who work here. A stone's throw will take a completely new meaning in the lives of those who work in the vicinity and you shall soon be left with a lot more time to spare at the end of a long day too.