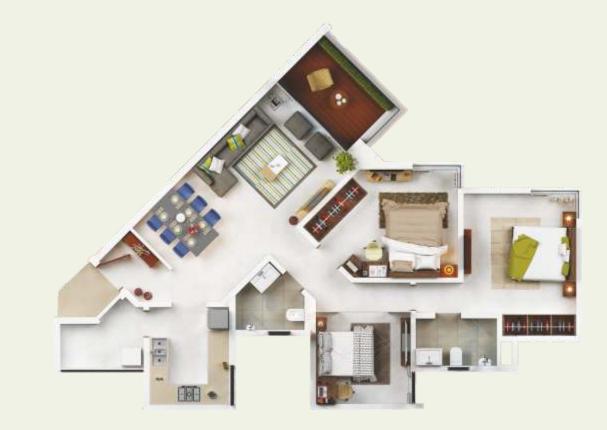

#### **TYPICAL 2.5 BHK COMFORT**

TOWER A3

- 1 Lobby 1.70 x 1.30 meter
- 2 Living Room 3.40 x 6.15 meter
- 3 Kitchen 2.35 x 2.88 meter
- 4 Service Balcony 1.35 x 1.78 meter
- 5 Balcony 1.60 x 2.90 meter
- 6 Room One 2.33 x 4.25 meter

#### Carpet Area (in Sq.Mtr.)

Flat AreaBalcony / Terrace76.5411.22

7 Enclosed Balcony 1.00 x 4.25 meter

- 8 Toilet One 2.40 x 1.40 meter
- 9 Room Two 3.32 x 3.10 meter
- 10 Toilet Two 1.48 x 2.20 meter
- 11 Study 2.80 x 2.73 meter