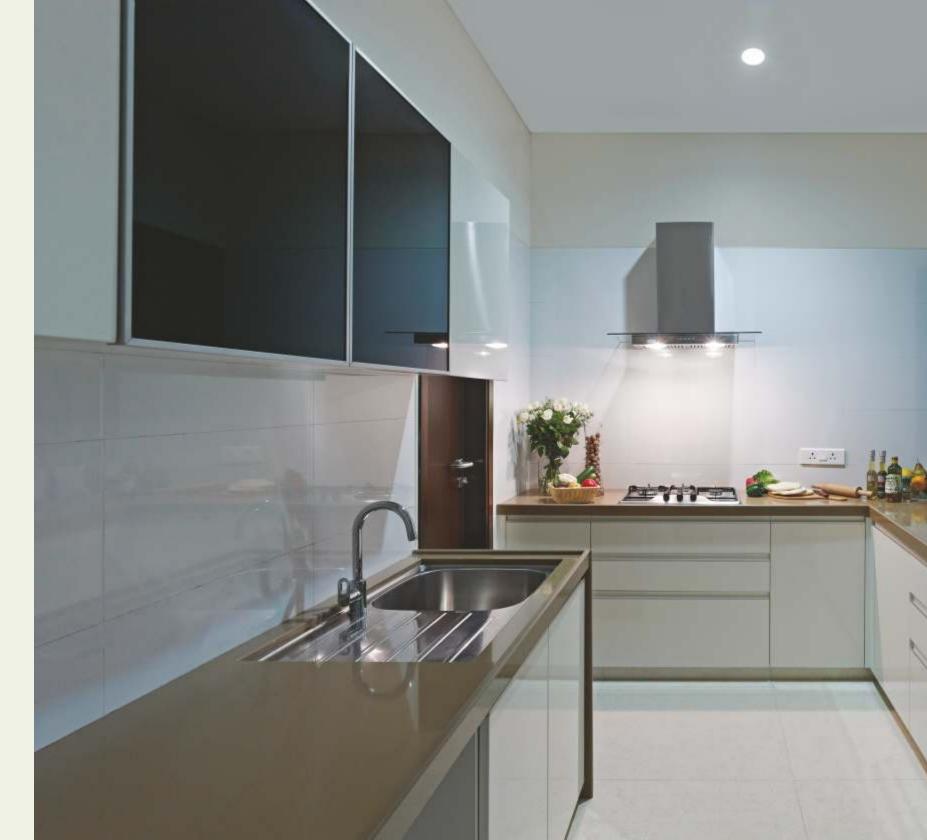

#### **KITCHEN & UTILITIES**

#### YOUR SPACE FOR CULINARY JOY

Experiment and experience the unadulterated joy of a Sunday afternoon, whipping up the dishes in your amazing kitchen that leaves everyone at home licking their fingers. After all, the way to everyone's heart is through their stomach.

- Fully furnished modular kitchen with hob, chimney and water purifier
- Well-designed utility area with provision for washing machine/ dishwasher & storage space
- Piped gas

ACTUAL SHOW SUITE