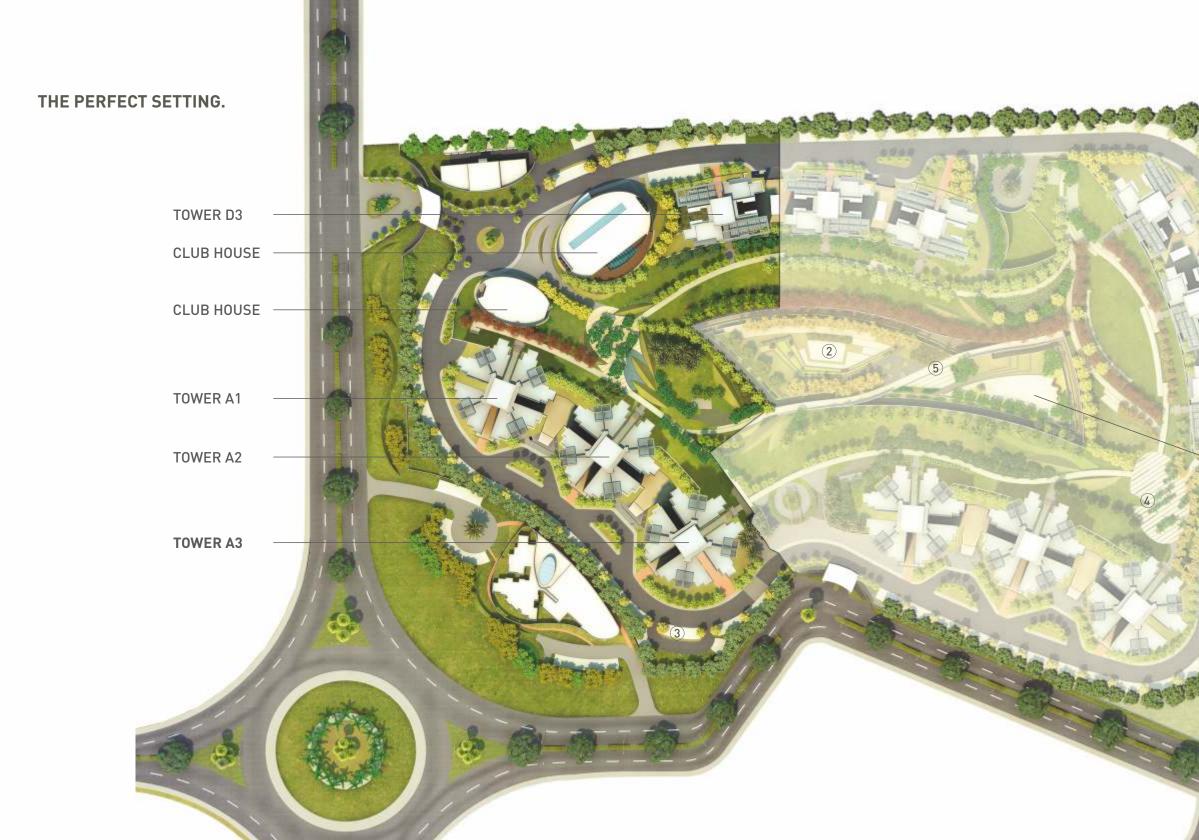

#### FUTURE development

(1)

- 1. Sports Arena
- 2. Central Garden Amphitheatre
- 3. Car Wash Bays
- 4. Gazebo Seating & Landscape Feature
- 5. Jogging Track Cycling Track

Eon Homes comes with a lineage of some of the finest names in real estate development in Pune. Kasturi - who have given Pune fine landmark residences such as Apostrophe Wakad & The Balmoral Estate.

#### FUTURE DEVELOPMENT

1

- 1. Sports Arena
- 2. Central Garden Amphitheatre
- 3. Car Wash Bays
- 4. Gazebo Seating & Landscape Feature
- 5. Jogging Track Cycling Track

ARTISTIC IMPRESSION

#### A GRAND BEGINNING.

Live life at one of the most well-planned complexes in Pune. A large central open space connects the entire site rendering it like one seemingly poetic canvas. Tree-lined, elegant walk-ways, winding cycle tracks and wellconnected podiums create a free-flowing, barrier-free environment of beauty and peace.

TOWER A3

TOWER A2

**TOWER A1** 

6

ARTISTIC IMPRESSION

ARTISTIC IMPRESSION

1 11

MAHARERA No. P52100024680 maharera.mahaonline.gov.in **FLOOR PLANS** 