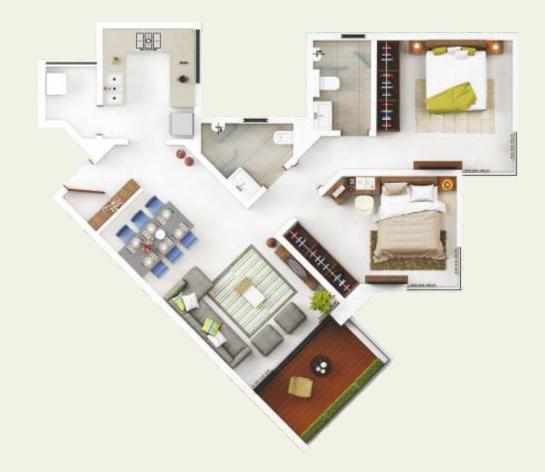

- 1 Lobby 1.70 x 1.30 meter
- 2 Living Room 3.40 x 6.15 meter
- 3 Kitchen 2.35 x 2.88 meter
- 4 Service Balcony 1.35 x 1.78 meter
- 5 Balcony 1.60 x 2.90 meter
- 6 Room One 2.33 x 4.25 meter

#### Carpet Area (in Sq.Mtr.)

Flat AreaBalcony / Terrace76.5411.22

7 Enclosed Balcony 1.00 x 4.25 meter

- 8 Toilet One 2.40 x 1.40 meter
- 9 Room Two 3.32 x 3.10 meter
- 10 Toilet Two 1.48 x 2.20 meter
- 11 Study 2.80 x 2.73 meter

#### **TYPICAL 2.5 BHK COMFORT**

TOWER A3

- 1 Lobby 1.70 x 1.30 meter
- 2 Living Room 3.40 x 6.15 meter
- 3 Kitchen 2.35 x 2.88 meter
- 4 Service Balcony 1.35 x 1.78 meter
- 5 Balcony 1.60 x 2.90 meter
- 6 Room One 2.33 x 4.25 meter

#### Carpet Area (in Sq.Mtr.)

 $\overline{\mathbb{N}}$ 

| Flat Area | Balcony / Terrace |
|-----------|-------------------|
| 76.54     | 11.22             |

7 Enclosed Balcony 1.00 x 4.25 meter

- 8 Toilet One 2.40 x 1.40 meter
- 9 Room Two 3.32 x 3.10 meter
- 10 Toilet Two 1.48 x 2.20 meter
- 11 Study 2.80 x 2.73 meter

\*Area mentioned above is approximate carpet area as per RERA

TOWER A3

- 1 Lobby 1.70 x 1.30 meter
- 2 Living Room 3.30 x 5.93 meter
- 3 Kitchen 2.95 x 2.44 meter
- 4 Service Balcony 1.35 x 1.45 meter
- 5 Balcony 1.59 x 2.89 meter