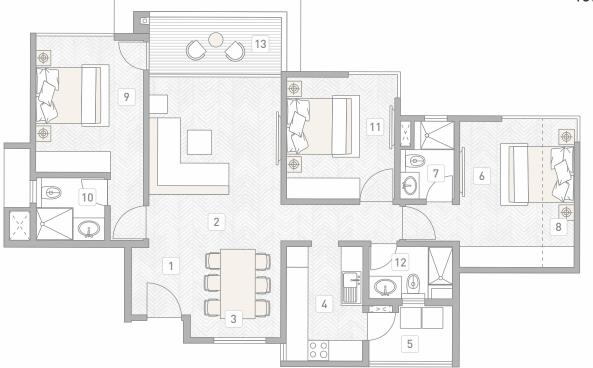

- 1 Lobby 1.70 x 1.30 meter
- 2 Living Room 3.40 x 6.15 meter
- 3 Kitchen 2.35 x 2.88 meter
- 4 Service Balcony 1.35 x 1.78 meter
- 5 Balcony 1.60 x 2.90 meter
- 6 Room One 2.33 x 4.25 meter

#### Carpet Area (in Sq.Mtr.)

Flat AreaBalcony / Terrace76.5411.22

7 Enclosed Balcony 1.00 x 4.25 meter

- 8 Toilet One 2.40 x 1.40 meter
- 9 Room Two 3.32 x 3.10 meter
- 10 Toilet Two 1.48 x 2.20 meter
- 11 Study 2.80 x 2.73 meter

#### **TYPICAL 2.5 BHK COMFORT**

TOWER A3

- 1 Lobby 1.70 x 1.30 meter
- 2 Living Room 3.40 x 6.15 meter
- 3 Kitchen 2.35 x 2.88 meter
- 4 Service Balcony 1.35 x 1.78 meter
- 5 Balcony 1.60 x 2.90 meter
- 6 Room One 2.33 x 4.25 meter

#### Carpet Area (in Sq.Mtr.)

 $\overline{\mathbb{N}}$ 

| Flat Area | Balcony / Terrace |
|-----------|-------------------|
| 76.54     | 11.22             |

7 Enclosed Balcony 1.00 x 4.25 meter

- 8 Toilet One 2.40 x 1.40 meter
- 9 Room Two 3.32 x 3.10 meter
- 10 Toilet Two 1.48 x 2.20 meter
- 11 Study 2.80 x 2.73 meter

\*Area mentioned above is approximate carpet area as per RERA

TOWER A3

- 1 Lobby 1.70 x 1.30 meter
- 2 Living Room 3.30 x 5.93 meter
- 3 Kitchen 2.95 x 2.44 meter
- 4 Service Balcony 1.35 x 1.45 meter
- 5 Balcony 1.59 x 2.89 meter