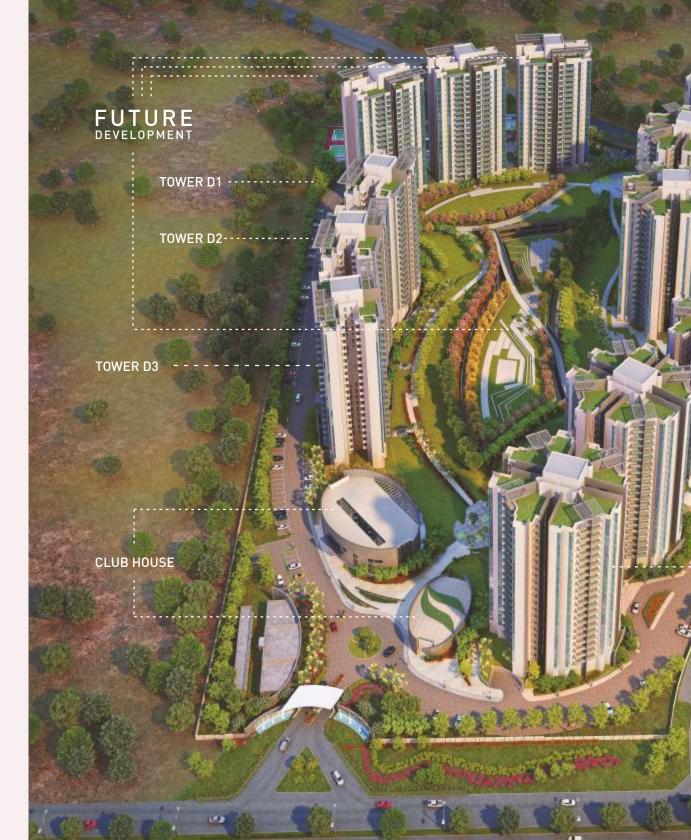

#### FUTURE development

(1)

- 1. Sports Arena
- 2. Central Garden Amphitheatre
- 3. Car Wash Bays
- 4. Gazebo Seating & Landscape Feature
- 5. Jogging Track Cycling Track

Eon Homes comes with a lineage of some of the finest names in real estate development in Pune. Kasturi - who have given Pune fine landmark residences such as Apostrophe Wakad & The Balmoral Estate.

#### FUTURE DEVELOPMENT

1

- 1. Sports Arena
- 2. Central Garden Amphitheatre
- 3. Car Wash Bays
- 4. Gazebo Seating & Landscape Feature
- 5. Jogging Track Cycling Track

ARTISTIC IMPRESSION