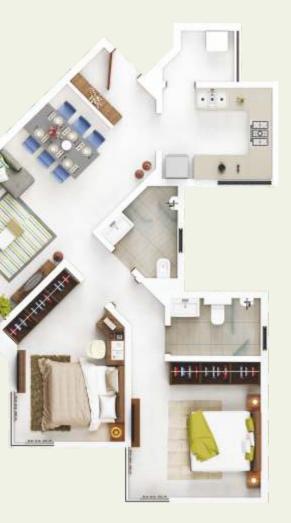

\*Area mentioned above is approximate carpet area as per RERA

TOWER A3

- 1 Lobby 1.70 x 1.30 meter
- 2 Living Room 3.30 x 5.93 meter
- 3 Kitchen 2.95 x 2.44 meter
- 4 Service Balcony 1.35 x 1.45 meter
- 5 Balcony 1.59 x 2.89 meter

- 6 Room Two 2.79 x 3.58 meter
- 7 Toilet Two 2.40 x 1.54 meter
- 8 Enclosed Balcony 1.00 x 3.58 meter
- 9 Room One 3.02 x 3.06 meter
- 10 Toilet One 1.35 x 2.82 meter

#### Carpet Area (in Sq.Mtr.)

| Flat Area | Balcony / Terrace |
|-----------|-------------------|
| 67.05     | 9.47              |
|           |                   |

- 1 Lobby 1.70 x 1.30 meter
- 2 Living Room 3.30 x 5.93 meter
- 3 Kitchen 2.95 x 2.44 meter
- 4 Service Balcony 1.35 x 1.45 meter
- 5 Balcony 1.59 x 2.89 meter