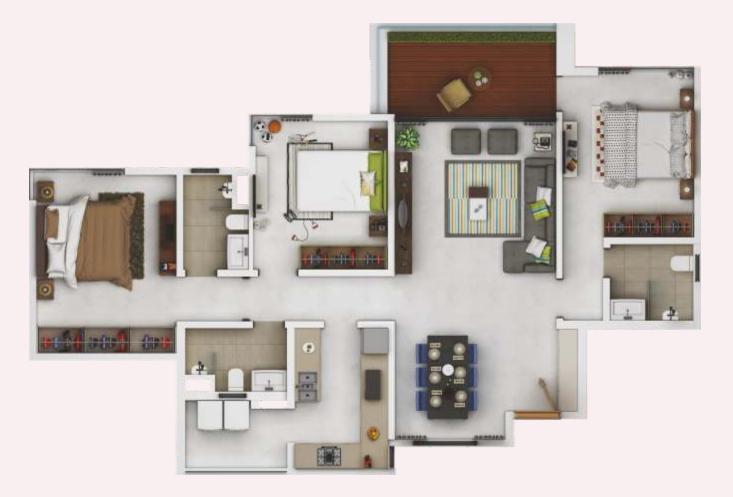

- 1 Lobby 1.50 x 1.95 meter
- 2 Living Room 3.81 x 4.72 meter
- 3 Dinning 2.61 x 2.81 meter
- 4 Kitchen 2.21 x 3.31 meter
- 5 Service Balcony 2.40 x 1.61 meter
- 6 Room One 2.46 x 4.21 meter
- 7 Toilet One 1.55 x 2.25 meter

#### Carpet Area (in Sq.Mtr.)

| Flat Area | Balcony / Terrace |
|-----------|-------------------|
| 92.98     | 13.46             |

- 8 Enclosed Balcony 1.00 x 4.21 meter
- 9 Room Two 3.12 x 3.51 meter
- 10 Toilet 2.41 x 1.50 meter
- 11 Room Three 3.11 x 3.81 meter
- 12 Toilet Three 1.98 x 1.81 meter
- 13 Balcony 3.80 x 1.57 meter

**TYPICAL 3 BHK COMFORT** 

TOWER D1

- 1 Lobby 1.50 x 1.95 meter
- 2 Living Room 3.81 x 4.72 meter
- 3 Dinning 2.61 x 2.81 meter
- 4 Kitchen 2.21 x 3.31 meter
- 5 Service Balcony 2.40 x 1.61 meter
- 6 Room One 2.46 x 4.21 meter
- 7 Toilet One 1.55 x 2.25 meter

#### Carpet Area (in Sq.Mtr.)

 $\langle N \rangle$ 

Flat AreaBalcony / Terrace92.9813.46

- 8 Enclosed Balcony 1.00 x 4.21 meter
- 9 Room Two 3.12 x 3.51 meter
- 10 Toilet 2.41 x 1.50 meter
- 11 Room Three 3.11 x 3.81 meter
- 12 Toilet Three 1.98 x 1.81 meter
- 13 Balcony 3.80 x 1.57 meter

**TYPICAL 3 BHK COMFORT** 

- 1 Lobby 1.50 x 1.95 meter
- 2 Living Room 3.81 x 4.72 meter
- 3 Dinning 2.61 x 2.81 meter
- 4 Kitchen 2.21 x 3.31 meter
- 5 Service Balcony 2.40 x 1.61 meter
- 6 Room One 2.46 x 4.21 meter
- 7 Toilet One 1.55 x 2.25 meter

# **TYPICAL 3 BHK COMFORT**

TOWER D1 00 1 12 2 10 7 0 11 

- 1 Lobby 1.50 x 1.95 meter
- 2 Living Room 3.81 x 4.72 meter
- 3 Dinning 2.61 x 2.81 meter
- 4 Kitchen 2.21 x 3.31 meter
- 5 Service Balcony 2.40 x 1.61 meter
- 6 Room One 2.46 x 4.21 meter
- 7 Toilet One 1.55 x 2.25 meter

#### Carpet Area (in Sq.Mtr.)

 $\langle N \rangle$ 

Flat Area Balcony / Terrace 13.46 92.98

- 8 Enclosed Balcony 1.00 x 4.21 meter
- 9 Room Two 3.12 x 3.51 meter
- 10 Toilet 2.41 x 1.50 meter
- 11 Room Three 3.11 x 3.81 meter
- 12 Toilet Three 1.98 x 1.81 meter
- 13 Balcony 3.80 x 1.57 meter