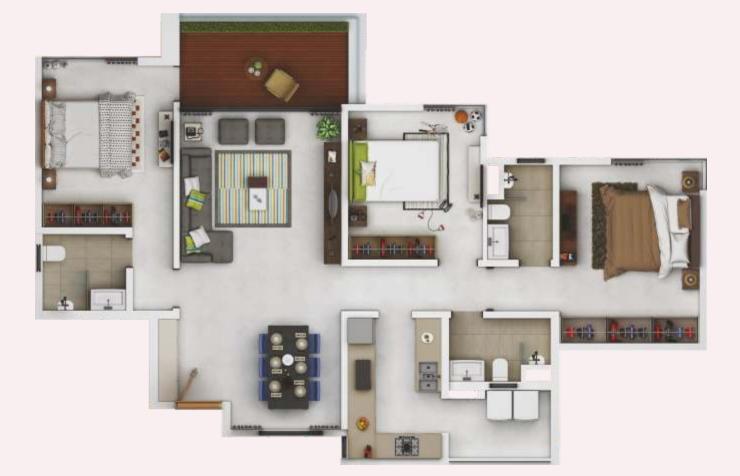

- 1 Lobby 1.70 x 1.30 meter
- 2 Living Room 3.40 x 6.15 meter
- 3 Kitchen 2.35 x 2.88 meter
- 4 Service Balcony 1.35 x 1.78 meter
- 5 Balcony 1.60 x 2.90 meter
- 6 Room One 2.33 x 4.25 meter

#### Carpet Area (in Sq.Mtr.)

Flat AreaBalcony / Terrace76.5411.22

7 Enclosed Balcony 1.00 x 4.25 meter

- 8 Toilet One 2.40 x 1.40 meter
- 9 Room Two 3.32 x 3.10 meter
- 10 Toilet Two 1.48 x 2.20 meter
- 11 Study 2.80 x 2.73 meter

#### **TYPICAL 2.5 BHK COMFORT**

TOWER A3

- 1 Lobby 1.70 x 1.30 meter
- 2 Living Room 3.40 x 6.15 meter
- 3 Kitchen 2.35 x 2.88 meter
- 4 Service Balcony 1.35 x 1.78 meter
- 5 Balcony 1.60 x 2.90 meter
- 6 Room One 2.33 x 4.25 meter