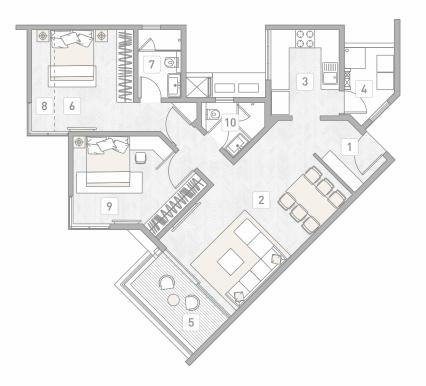

- 1 Lobby 1.70 x 1.30 meter
- 2 Living Room 3.40 x 6.15 meter
- 3 Kitchen 2.35 x 2.88 meter
- 4 Service Balcony 1.35 x 1.78 meter
- 5 Balcony 1.60 x 2.90 meter
- 6 Room One 2.33 x 4.25 meter

#### Carpet Area (in Sq.Mtr.)

Flat AreaBalcony / Terrace76.5411.22

7 Enclosed Balcony 1.00 x 4.25 meter

- 8 Toilet One 2.40 x 1.40 meter
- 9 Room Two 3.32 x 3.10 meter
- 10 Toilet Two 1.48 x 2.20 meter
- 11 Study 2.80 x 2.73 meter

#### **TYPICAL 2.5 BHK COMFORT**

TOWER A3

- 1 Lobby 1.70 x 1.30 meter
- 2 Living Room 3.40 x 6.15 meter
- 3 Kitchen 2.35 x 2.88 meter
- 4 Service Balcony 1.35 x 1.78 meter
- 5 Balcony 1.60 x 2.90 meter
- 6 Room One 2.33 x 4.25 meter