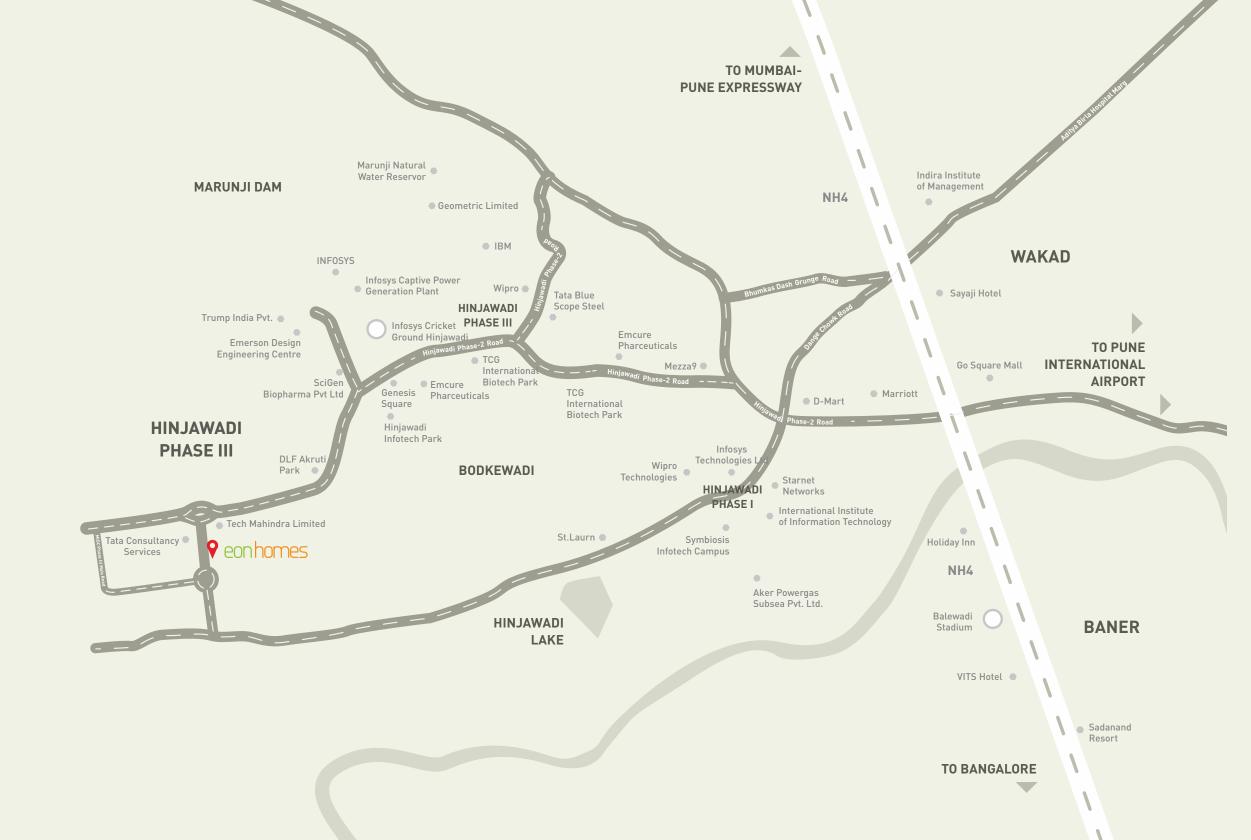

#### THE JOURNEY TO EON HOMES.

Eon Homes is located in the largest Western Suburb of Pune – Hinjawadi. Located in the proximity of almost every leading IT player in the Indian industry, Eon Homes is the perfect location for the professionals who work here. A stone's throw will take a completely new meaning in the lives of those who work in the vicinity and you shall soon be left with a lot more time to spare at the end of a long day too.

Eon Homes is easily accessible from the Mumbai Pune Expressway, through approach roads via Baner and Wakad. A short drive through the well constructed 4 & 6 lane concrete roads and the rapidly developing phases of Hinjawadi shall bring you to the Eon Homes site, right in the heart of Phase III.

**GOOGLE MAPS COORDINATES** 

+18.578284 +73.688659

#### THE JOURNEY TO EON HOMES.

Eon Homes is located in the largest Western Suburb of Pune - Hinjawadi. Located in the proximity of almost every leading IT player in the Indian industry, Eon Homes is the perfect location for the professionals who work here. A stone's throw will take a completely new meaning in the lives of those who work in the vicinity and you shall soon be left with a lot more time to spare at the end of a long day too.