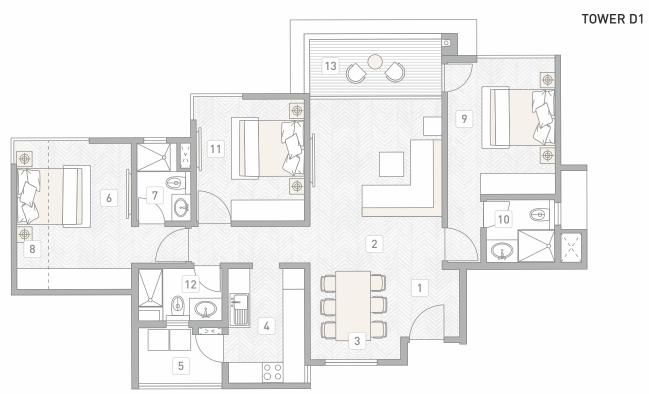

- 1 Lobby 1.50 x 1.95 meter
- 2 Living Room 3.81 x 4.72 meter
- 3 Dinning 2.61 x 2.81 meter
- 4 Kitchen 2.21 x 3.31 meter
- 5 Service Balcony 2.40 x 1.61 meter
- 6 Room One 2.46 x 4.21 meter
- 7 Toilet One 1.55 x 2.25 meter

#### Carpet Area (in Sq.Mtr.)

| Flat Area | Balcony / Terrace |
|-----------|-------------------|
| 92.98     | 13.46             |

- 8 Enclosed Balcony 1.00 x 4.21 meter
- 9 Room Two 3.12 x 3.51 meter
- 10 Toilet 2.41 x 1.50 meter
- 11 Room Three 3.11 x 3.81 meter
- 12 Toilet Three 1.98 x 1.81 meter
- 13 Balcony 3.80 x 1.57 meter

**TYPICAL 3 BHK COMFORT** 

TOWER D1

- 1 Lobby 1.50 x 1.95 meter
- 2 Living Room 3.81 x 4.72 meter
- 3 Dinning 2.61 x 2.81 meter
- 4 Kitchen 2.21 x 3.31 meter
- 5 Service Balcony 2.40 x 1.61 meter
- 6 Room One 2.46 x 4.21 meter
- 7 Toilet One 1.55 x 2.25 meter

#### Carpet Area (in Sq.Mtr.)

 $\langle N \rangle$ 

Flat AreaBalcony / Terrace92.9813.46

- 8 Enclosed Balcony 1.00 x 4.21 meter
- 9 Room Two 3.12 x 3.51 meter
- 10 Toilet 2.41 x 1.50 meter
- 11 Room Three 3.11 x 3.81 meter
- 12 Toilet Three 1.98 x 1.81 meter
- 13 Balcony 3.80 x 1.57 meter

**TYPICAL 3 BHK COMFORT** 

- 1 Lobby 1.50 x 1.95 meter
- 2 Living Room 3.81 x 4.72 meter
- 3 Dinning 2.61 x 2.81 meter
- 4 Kitchen 2.21 x 3.31 meter
- 5 Service Balcony 2.40 x 1.61 meter
- 6 Room One 2.46 x 4.21 meter
- 7 Toilet One 1.55 x 2.25 meter

# **TYPICAL 3 BHK COMFORT**

TOWER D1 00 1 12 2 10 7 0 11 

- 1 Lobby 1.50 x 1.95 meter
- 2 Living Room 3.81 x 4.72 meter
- 3 Dinning 2.61 x 2.81 meter
- 4 Kitchen 2.21 x 3.31 meter
- 5 Service Balcony 2.40 x 1.61 meter
- 6 Room One 2.46 x 4.21 meter
- 7 Toilet One 1.55 x 2.25 meter

#### Carpet Area (in Sq.Mtr.)

 $\langle N \rangle$ 

Flat Area Balcony / Terrace 13.46 92.98

- 8 Enclosed Balcony 1.00 x 4.21 meter
- 9 Room Two 3.12 x 3.51 meter
- 10 Toilet 2.41 x 1.50 meter
- 11 Room Three 3.11 x 3.81 meter
- 12 Toilet Three 1.98 x 1.81 meter
- 13 Balcony 3.80 x 1.57 meter