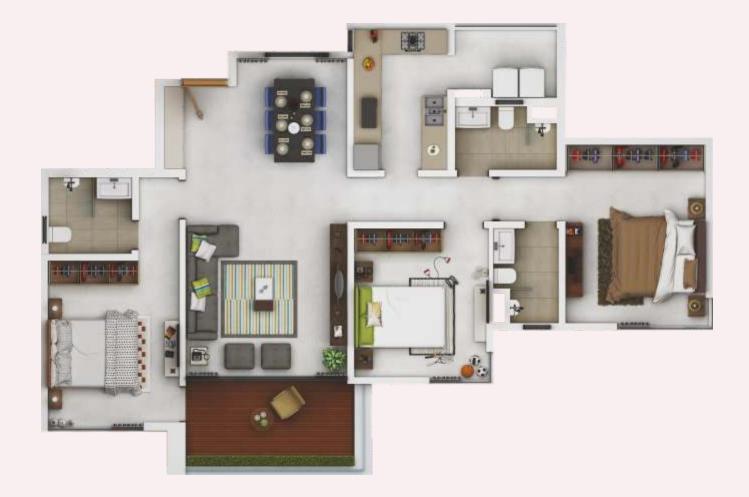

- 1 Lobby 1.70 x 1.30 meter
- 2 Living Room 3.40 x 6.15 meter
- 3 Kitchen 2.35 x 2.88 meter
- 4 Service Balcony 1.35 x 1.78 meter
- 5 Balcony 1.60 x 2.90 meter
- 6 Room One 2.33 x 4.25 meter

#### Carpet Area (in Sq.Mtr.)

Flat AreaBalcony / Terrace76.5411.22

7 Enclosed Balcony 1.00 x 4.25 meter

- 8 Toilet One 2.40 x 1.40 meter
- 9 Room Two 3.32 x 3.10 meter
- 10 Toilet Two 1.48 x 2.20 meter
- 11 Study 2.80 x 2.73 meter

#### **TYPICAL 2.5 BHK COMFORT**

TOWER A3

- 1 Lobby 1.70 x 1.30 meter
- 2 Living Room 3.40 x 6.15 meter
- 3 Kitchen 2.35 x 2.88 meter
- 4 Service Balcony 1.35 x 1.78 meter
- 5 Balcony 1.60 x 2.90 meter
- 6 Room One 2.33 x 4.25 meter