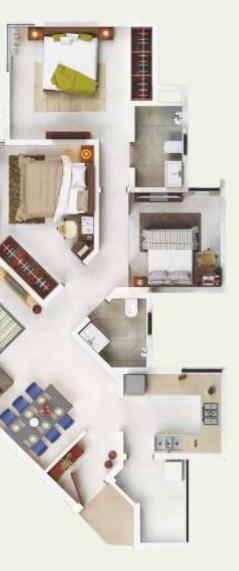

The second second second

TOWER A3

TOWER A2

**TOWER A1** 

8

ARTISTIC IMPRESSION

111

MAHARERA No. P52100013714 maharera.mahaonline.gov.in **FLOOR PLANS** 

- 1 Lobby 1.70 x 1.30 meter
- 2 Living Room 3.40 x 6.15 meter
- 3 Kitchen 2.35 x 2.88 meter
- 4 Service Balcony 1.35 x 1.78 meter
- 5 Balcony 1.60 x 2.90 meter
- 6 Room One 2.33 x 4.25 meter

#### Carpet Area (in Sq.Mtr.)

Flat AreaBalcony / Terrace76.5411.22

7 Enclosed Balcony 1.00 x 4.25 meter

- 8 Toilet One 2.40 x 1.40 meter
- 9 Room Two 3.32 x 3.10 meter
- 10 Toilet Two 1.48 x 2.20 meter
- 11 Study 2.80 x 2.73 meter

#### **TYPICAL 2.5 BHK COMFORT**

TOWER A3

- 1 Lobby 1.70 x 1.30 meter
- 2 Living Room 3.40 x 6.15 meter
- 3 Kitchen 2.35 x 2.88 meter
- 4 Service Balcony 1.35 x 1.78 meter
- 5 Balcony 1.60 x 2.90 meter
- 6 Room One 2.33 x 4.25 meter

#### Carpet Area (in Sq.Mtr.)

 $\overline{\mathbb{N}}$ 

| Flat Area | Balcony / Terrace |
|-----------|-------------------|
| 76.54     | 11.22             |

7 Enclosed Balcony 1.00 x 4.25 meter

- 8 Toilet One 2.40 x 1.40 meter
- 9 Room Two 3.32 x 3.10 meter
- 10 Toilet Two 1.48 x 2.20 meter
- 11 Study 2.80 x 2.73 meter

\*Area mentioned above is approximate carpet area as per RERA

TOWER A3

- 1 Lobby 1.70 x 1.30 meter
- 2 Living Room 3.30 x 5.93 meter
- 3 Kitchen 2.95 x 2.44 meter
- 4 Service Balcony 1.35 x 1.45 meter
- 5 Balcony 1.59 x 2.89 meter