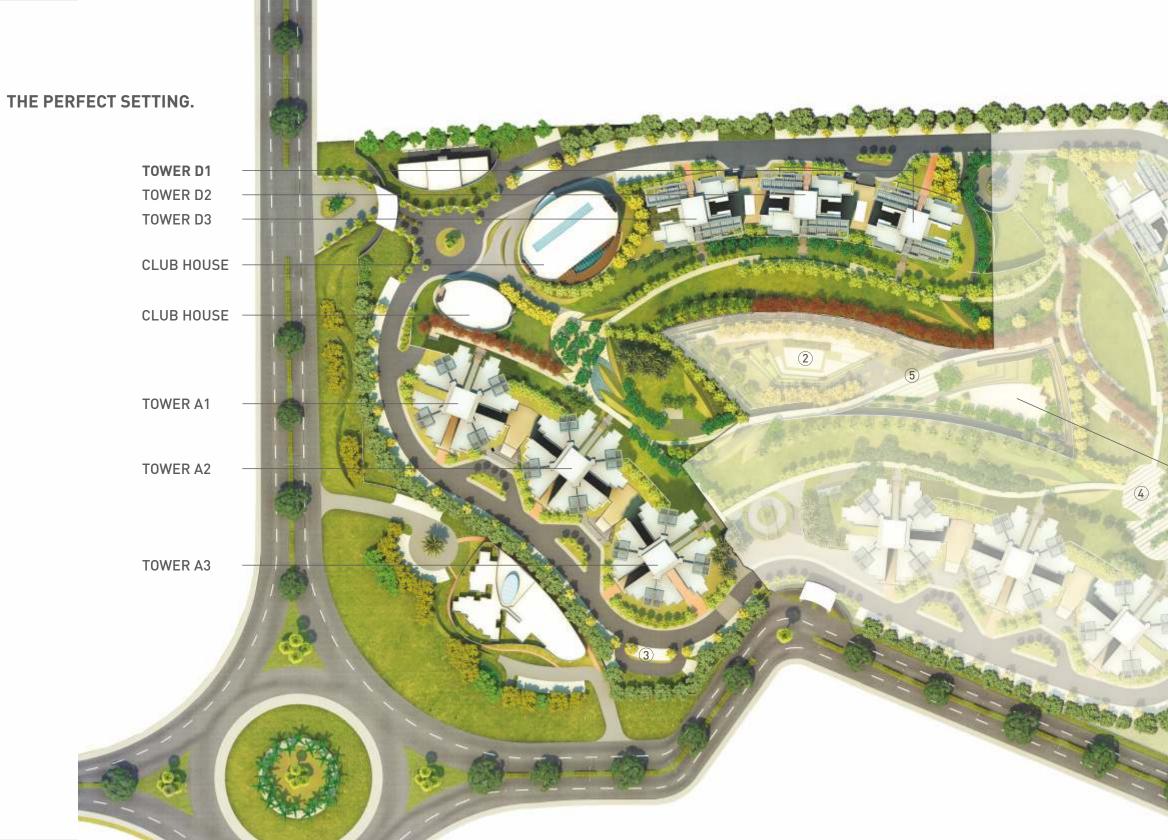

#### FUTURE development

(1)

- 1. Sports Arena
- 2. Central Garden Amphitheatre
- 3. Car Wash Bays
- 4. Gazebo Seating & Landscape Feature
- 5. Jogging Track Cycling Track

Eon Homes comes with a lineage of some of the finest names in real estate development in Pune. Kasturi - who have given Pune fine landmark residences such as Apostrophe Wakad & The Balmoral Estate.

#### FUTURE DEVELOPMENT

1

- 1. Sports Arena
- 2. Central Garden Amphitheatre
- 3. Car Wash Bays
- 4. Gazebo Seating & Landscape Feature
- 5. Jogging Track Cycling Track

ARTISTIC IMPRESSION

#### A GRAND BEGINNING.

Live life at one of the most well-planned complexes in Pune. A large central open space connects the entire site rendering it like one seemingly poetic canvas. Tree-lined, elegant walk-ways, winding cycle tracks and wellconnected podiums create a free-flowing, barrier-free environment of beauty and peace.