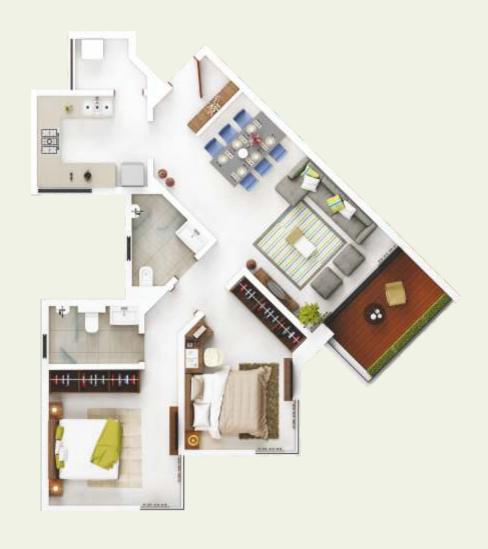

- 1 Lobby 1.70 x 1.30 meter
- 2 Living Room 3.40 x 6.15 meter
- 3 Kitchen 2.35 x 2.88 meter
- 4 Service Balcony 1.35 x 1.78 meter
- 5 Balcony 1.60 x 2.90 meter
- 6 Room One 2.33 x 4.25 meter

#### Carpet Area (in Sq.Mtr.)

Flat AreaBalcony / Terrace76.5411.22

7 Enclosed Balcony 1.00 x 4.25 meter

- 8 Toilet One 2.40 x 1.40 meter
- 9 Room Two 3.32 x 3.10 meter
- 10 Toilet Two 1.48 x 2.20 meter
- 11 Study 2.80 x 2.73 meter

#### **TYPICAL 2.5 BHK COMFORT**

TOWER A3

- 1 Lobby 1.70 x 1.30 meter
- 2 Living Room 3.40 x 6.15 meter
- 3 Kitchen 2.35 x 2.88 meter
- 4 Service Balcony 1.35 x 1.78 meter
- 5 Balcony 1.60 x 2.90 meter
- 6 Room One 2.33 x 4.25 meter

#### Carpet Area (in Sq.Mtr.)

 $\overline{\mathbb{N}}$ 

| Flat Area | Balcony / Terrace |
|-----------|-------------------|
| 76.54     | 11.22             |

7 Enclosed Balcony 1.00 x 4.25 meter

- 8 Toilet One 2.40 x 1.40 meter
- 9 Room Two 3.32 x 3.10 meter
- 10 Toilet Two 1.48 x 2.20 meter
- 11 Study 2.80 x 2.73 meter

\*Area mentioned above is approximate carpet area as per RERA

TOWER A3

- 1 Lobby 1.70 x 1.30 meter
- 2 Living Room 3.30 x 5.93 meter
- 3 Kitchen 2.95 x 2.44 meter
- 4 Service Balcony 1.35 x 1.45 meter
- 5 Balcony 1.59 x 2.89 meter