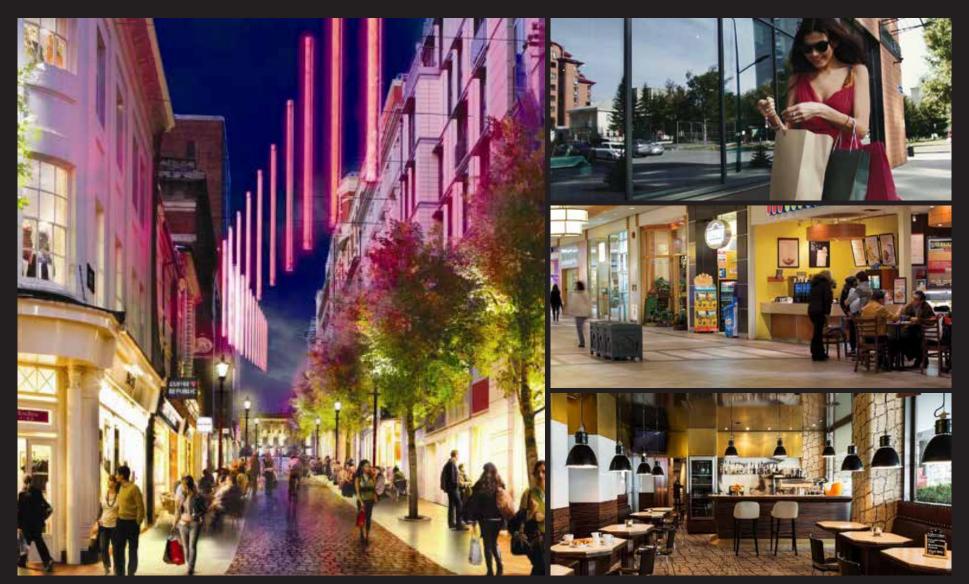

## COMMERCIAL HUB

| CONFIGURATION | SIZE (SQ.MTS.) | SIZE (SQ.FT.) | TICKET SIZE*<br>(RS LAKHS) |
|---------------|----------------|---------------|----------------------------|
| Studio        | 65.96          | 710           | 35.4 - 39                  |
| 2 BHK TYPE 1  | 90.58          | 975           | 49.6 - 54.4                |
| 2 BHK TYPE 2  | 134.71         | 1450          | 74.9 - 82.2                |