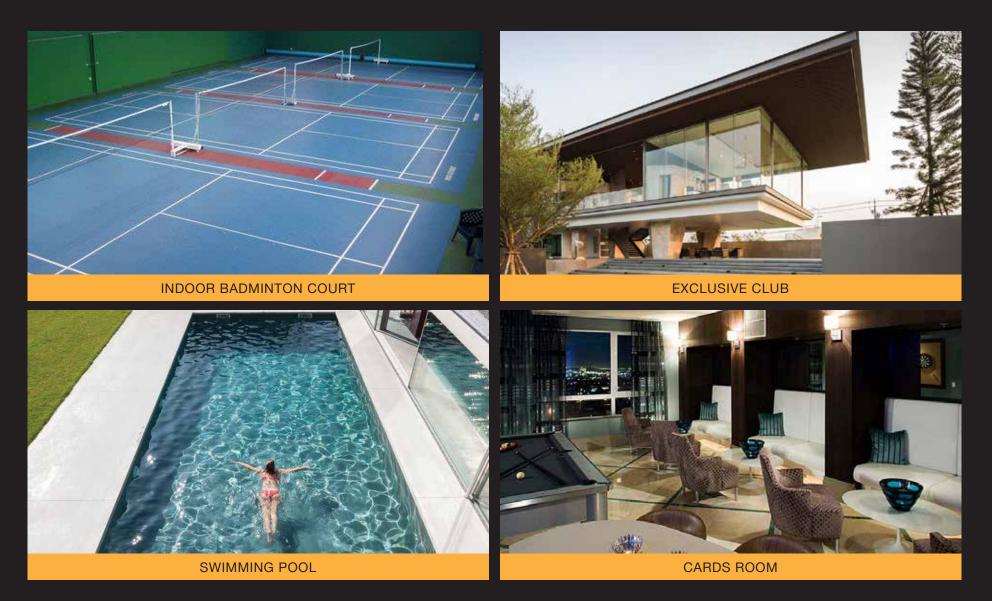

## GODREJ GOLF LINKS GREATER NOIDA



## THE SUITES GODREJ GOLF LINKS, GREATER NOIDA



### LOCATION PLAN



### THE PRIVILEGE OF A GOLF COURSE VIEW THE COMFORT OF A FULLY FURNISHED\* RESIDENCE

### FULLY-FURNISHED RESIDENCES



JOINT VENTURE PARTNER





### LIVING ROOM



JOINT VENTURE PARTNER





### BEDROOM



ALL BATHROOM FITTINGS WITH GEYSERS

JOINT VENTURE PARTNER





### KITCHEN



JOINT VENTURE PARTNER





### GOLF COURSE VIEW RESIDENCES







### EXCLUSIVE CLUB







### SKY LOUNGE AT 21ST FLOOR



SKY LOUNGE

GYMNASIUM











### CLUB CONCIERGE SERVICES

- >> Access to the very finest of products and services, endless benefits and exclusive privileges
- >> Create a sense of community and exclusivity amongst members
- >> Dedicated call centre
- >> Physical concierge after possession











**TRAVEL PLANS & HOTEL RESERVATIONS** 

F&B ROOM SERVICE









- >> TRAVEL
- >> AUTO CARE
- >> PERSONAL WELLNESS & HOMECARE
- >> ENTERTAINMENT
- >> RETAIL AND GIFTS
- >> FOOD AND DRINKS
- >> ESSENTIAL PAPER WORK







#### TRAVEL

>> Tickets

>> Hotels

- >> Transportation
- >> Spas
- >> Travel Papers





JOINT VENTURE PARTNER



#### AUTO CARE

- >> Maintenance and Repairs
- >> Buy and Sell Cars
- >> Car Paperwork
- >> Car Finance
- >> Car Service