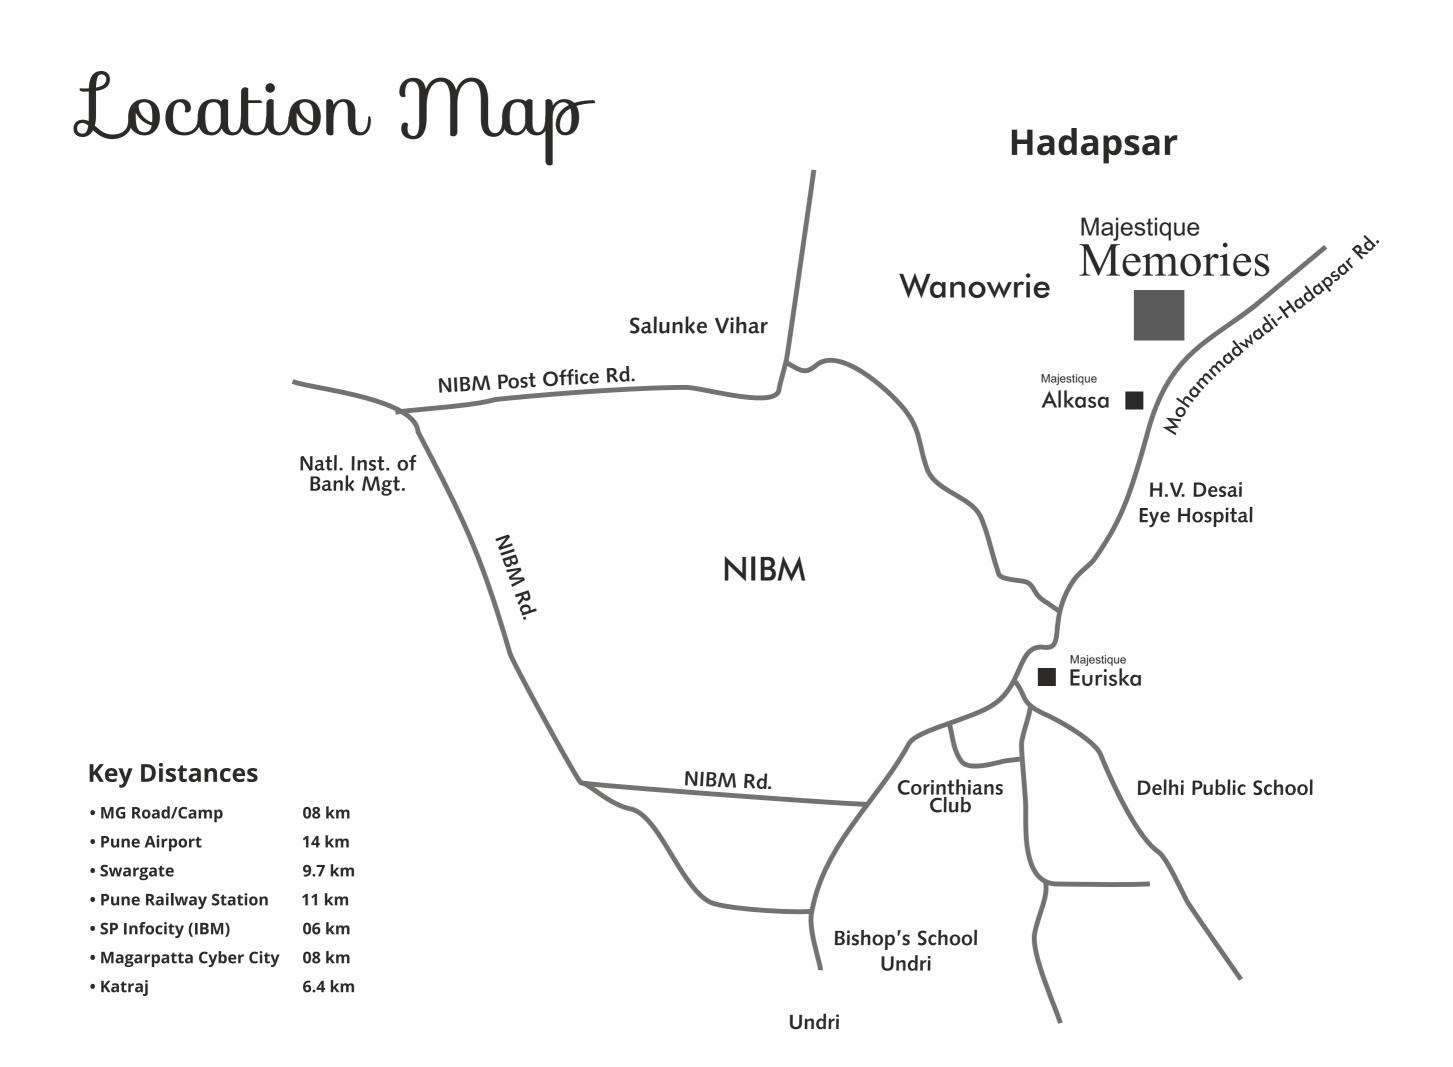

# Majestique Memories

RESIDENTIAL SPACES

Site Address: NIBM Annexe, Near Corinthians Club, Mohammadwadi Road, Pune.

Ongoing of Construction

4 Zones

of Pune Presence in all

75 Lakhs sq. ft. +

Delivered of Construction

400+

A Family of Members

Site Address: NIBM Annexe, Near Corinthians Club, Mohammadwadi Road, Pune.