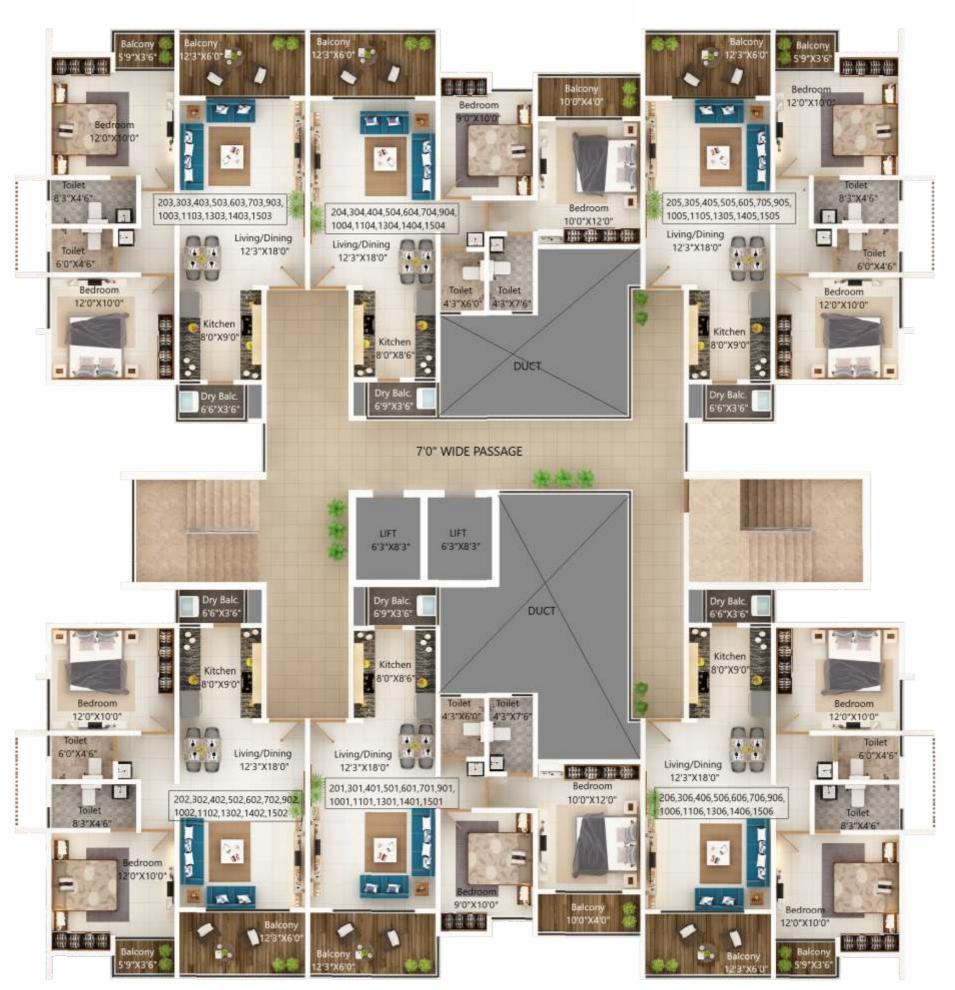

surveillance** 



**Good light & ventilation in all buildings** 



**Grand entrance lobby** 



**Elegant compound wall** 



Peace zone for senior citizens



Water fountain



Firefighting system



**Convenient shopping arcade** 



Gym



**Swimming pool** 



**Long Tennis Court** 



**Children Play Area** 



**Indoor Game Area** 



Solar Water System

# Specifications



- Good Quality Cp Fittings - Jaquar
- Aluminium
  Powder-coated
  Windows
- Legrand Or Equivalent Electrical Switches
- Provision For Ac
  Points In
  Bedrooms 3 Hall



**Granite Kitchen Platform With Ss Sink** 



Anti-skid Ceramic
Tile Flooring For Toilet



Toilet Dado Up
To Lintel Level



Laminated Flush Doors



**Concealed Electrical Wiring And Plumbing** 

Cut Section 2 BHK - 1





### Floor Plan



















#### Discover A Majestique World

15,000+

Delighted Families

23+

Delivered projects

15+

Advancing ambitious projects

1 Crore sq. ft.

Ongoing of Construction

4 Zones

of Pune Presence in all

75 Lakhs sq. ft. +

Delivered of Construction

400+

A Family of Members



Site Address: NIBM Annexe, Near Corinthians Club, Mohammadwadi Road, Pune.

www.majestiqueproperties.com

"The images shown are artist impressions and are for representation purposes only and should not be construed as a promise made by the developer for amenities in the building/apartment. The delivery of the product will be as per the mutually agreed list of amenities which will be finalized with the purchaser individually and mentioned in the agreement.