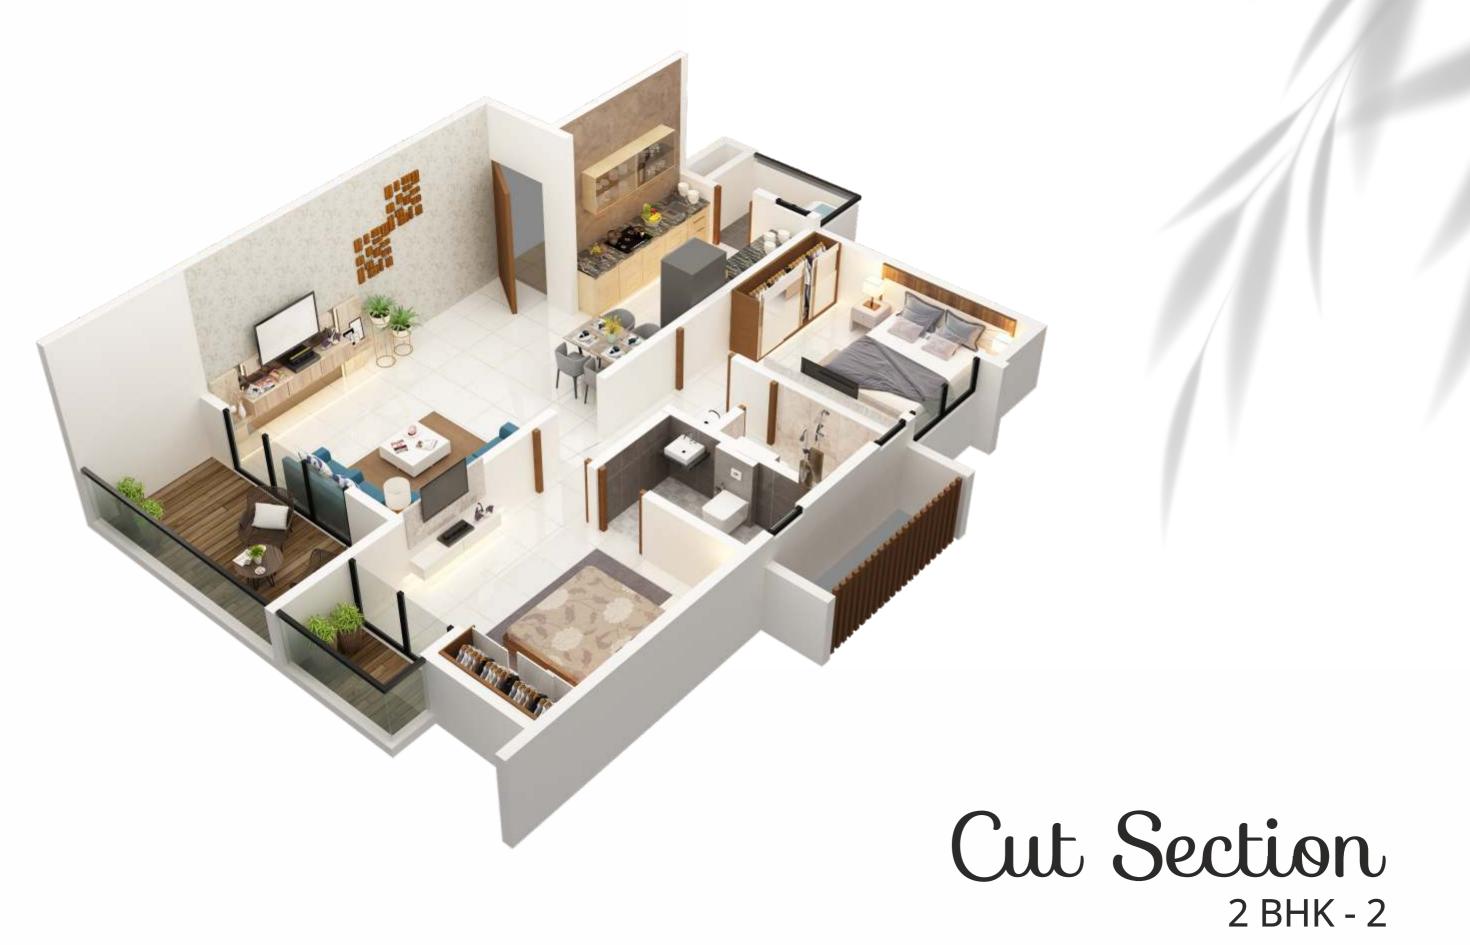

eas



**Security and surveillance** 



**Good light & ventilation in all buildings** 



**Grand entrance lobby** 



**Elegant compound wall** 



Peace zone for senior citizens



Water fountain



Firefighting system



**Convenient shopping arcade** 



Gym



**Swimming pool** 



**Long Tennis Court** 



**Children Play Area** 



**Indoor Game Area** 



Solar Water System

# Specifications



- Good Quality Cp Fittings - Jaquar
- Aluminium
  Powder-coated
  Windows
- Legrand Or Equivalent Electrical Switches
- Provision For Ac
  Points In
  Bedrooms 3 Hall



**Granite Kitchen Platform With Ss Sink** 



Anti-skid Ceramic
Tile Flooring For Toilet



Toilet Dado Up
To Lintel Level



Laminated Flush Doors



**Concealed Electrical Wiring And Plumbing** 

Cut Section 2 BHK - 1





### Floor Plan



















#### Discover A Majestique World

15,000+

Delighted Families

23+

Delivered projects

15+

Advancing ambitious projects

1 Crore sq. ft.

Ongoing of Construction

4 Zones

of Pune Presence in all

75 Lakhs sq. ft. +

Delivered of Construction

400+

A Family of Members



Site Address: NIBM Annexe, Near Corinthians Club, Mohammadwadi Road, Pune.

www.majestiqueproperties.com

"The images shown are artist impressions and are for representation purposes only and should not be construed as a promise made by the developer for amenities in the building/apartment. The delivery of the product will be as per the mutually agreed list of amenities which will be finalized with the purchaser individually and mentioned in the agreement.