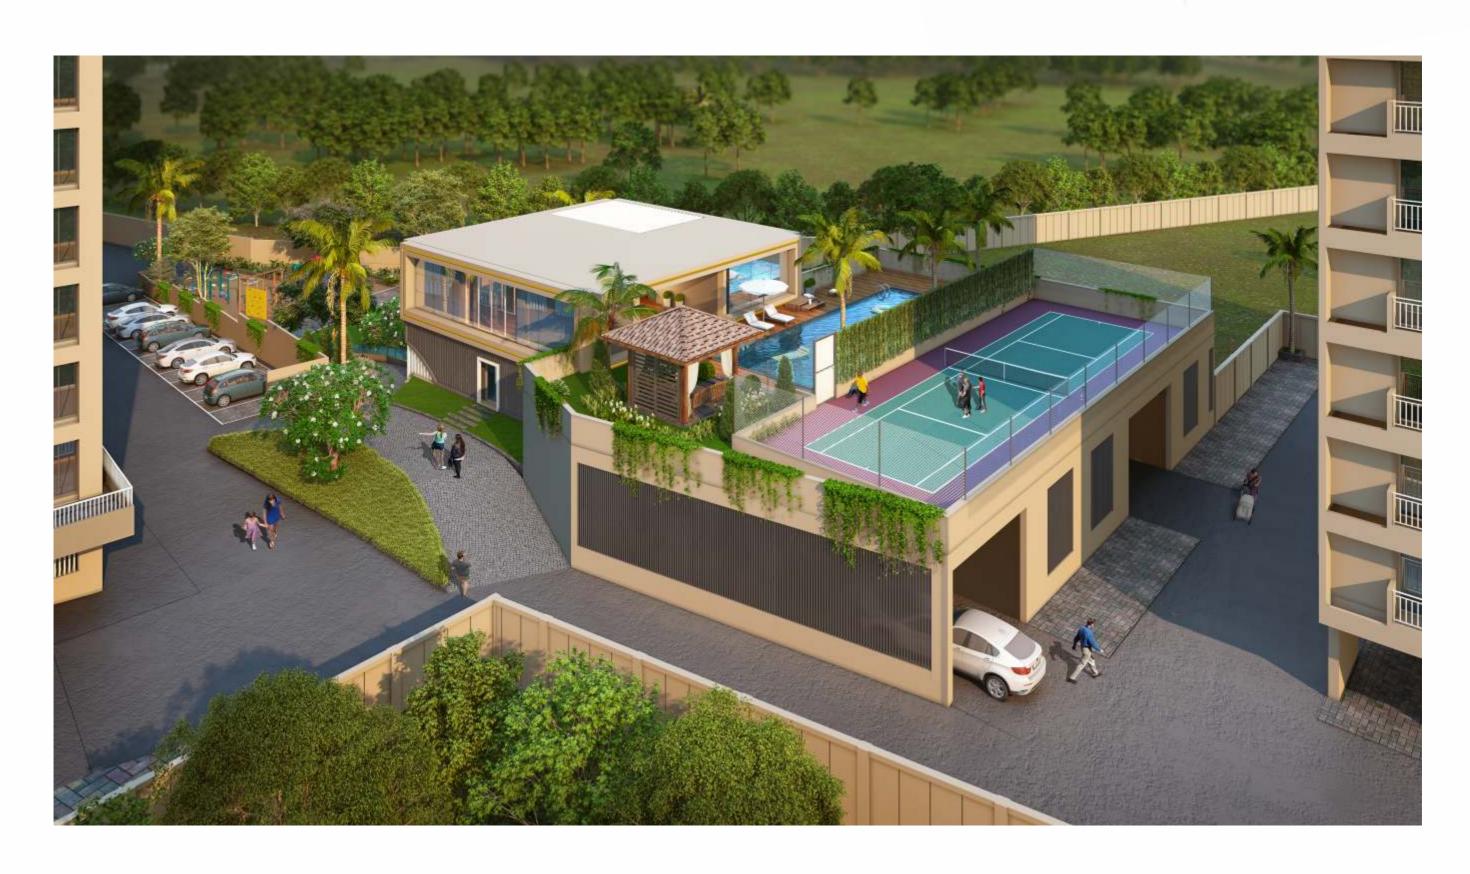

# List of Amenities

Clubhouse

Gazebo

Vehicle-free zone

Power back-up for lifts and common areas

**Security and surveillance** 

**Good light & ventilation in all buildings** 

**Grand entrance lobby** 

**Elegant compound wall** 

Peace zone for senior citizens

Water fountain

Firefighting system

**Convenient shopping arcade** 

Gym

**Swimming pool** 

**Long Tennis Court** 

**Children Play Area** 

**Indoor Game Area** 

Solar Water System