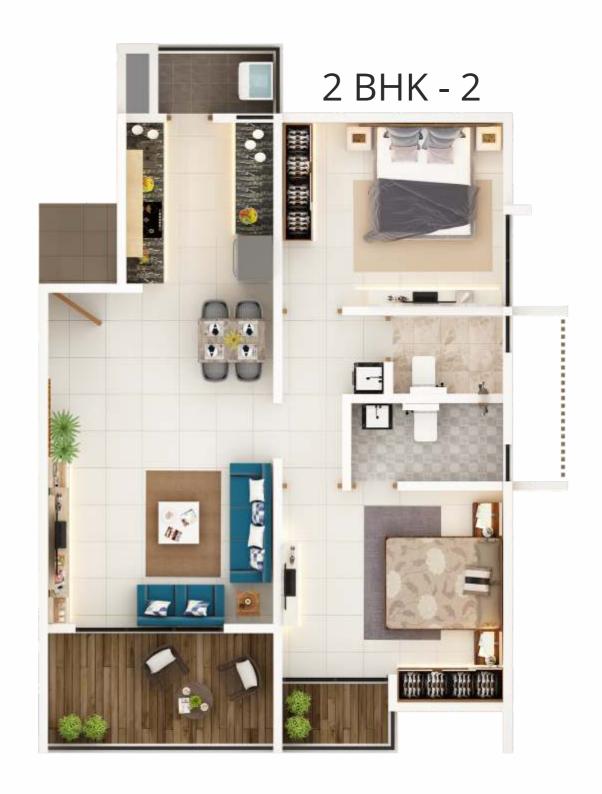

d surveillance** 



**Good light & ventilation in all buildings** 



**Grand entrance lobby** 



**Elegant compound wall** 



Peace zone for senior citizens



Water fountain



Firefighting system



**Convenient shopping arcade** 



Gym



**Swimming pool** 



**Long Tennis Court** 



**Children Play Area** 



**Indoor Game Area** 



Solar Water System

# Specifications



- Good Quality Cp Fittings - Jaquar
- Aluminium
  Powder-coated
  Windows
- Legrand Or Equivalent Electrical Switches
- Provision For Ac
  Points In
  Bedrooms 3 Hall



**Granite Kitchen Platform With Ss Sink** 



Anti-skid Ceramic
Tile Flooring For Toilet



Toilet Dado Up
To Lintel Level



Laminated Flush Doors



**Concealed Electrical Wiring And Plumbing** 

Cut Section 2 BHK - 1





### Floor Plan



















#### Discover A Majestique World

15,000+

Delighted Families

23+

Delivered projects

15+

Advancing ambitious projects

1 Crore sq. ft.

Ongoing of Construction

4 Zones

of Pune Presence in all

75 Lakhs sq. ft. +

Delivered of Construction

400+

A Family of Members



Site Address: NIBM Annexe, Near Corinthians Club, Mohammadwadi Road, Pune.

www.majestiqueproperties.com

"The images shown are artist impressions and are for representation purposes only and should not be construed as a promise made by the developer for amenities in the building/apartment. The delivery of the product will be as per the mutually agreed list of amenities which will be finalized with the purchaser individually and mentioned in the agreement.