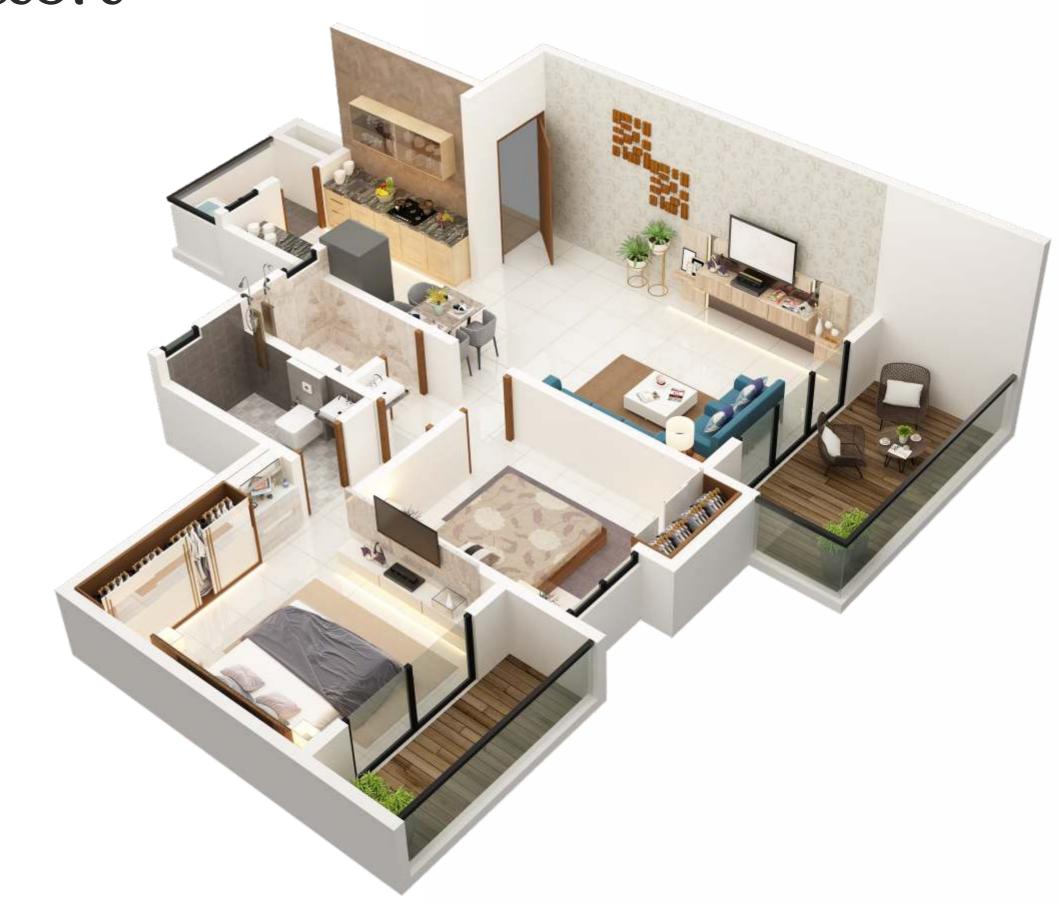

Anti-skid Ceramic
Tile Flooring For Toilet

Toilet Dado Up
To Lintel Level

Laminated Flush Doors

**Concealed Electrical Wiring And Plumbing** 

Cut Section 2 BHK - 1

### Floor Plan