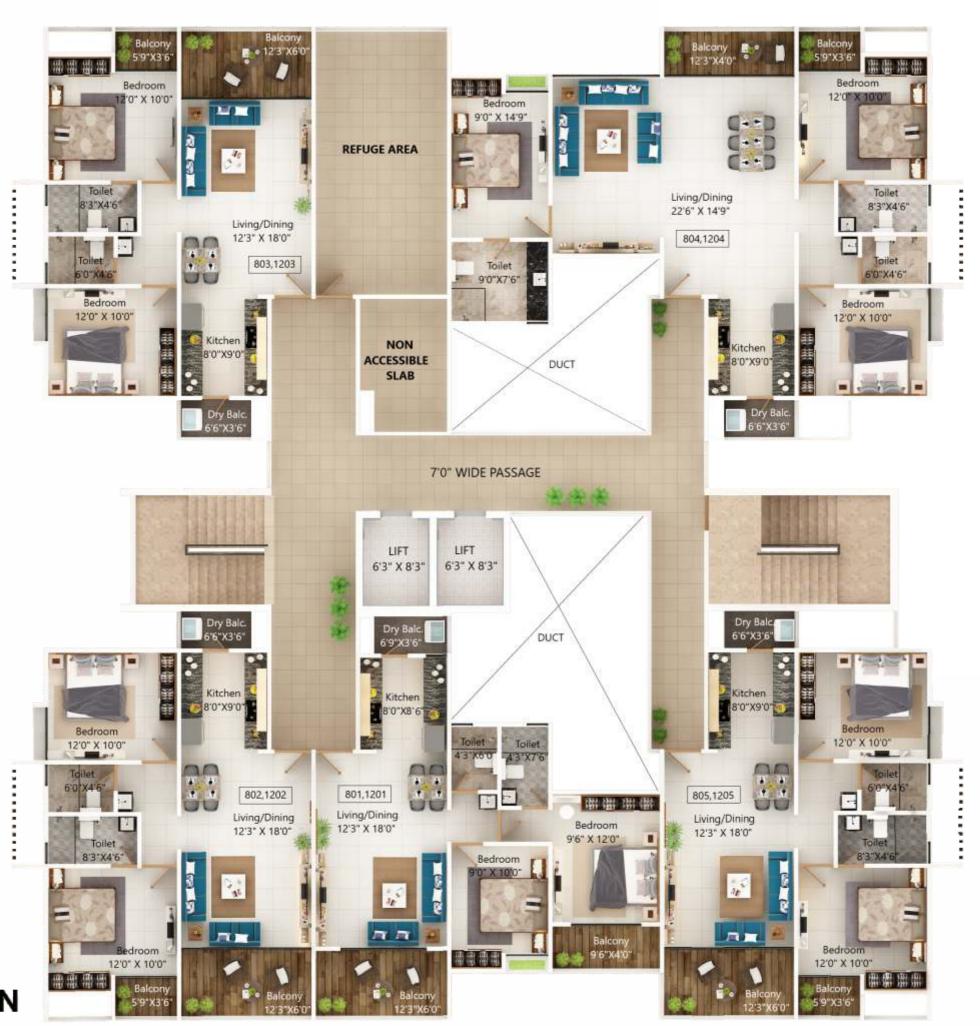

llance** 



**Good light & ventilation in all buildings** 



**Grand entrance lobby** 



**Elegant compound wall** 



Peace zone for senior citizens



Water fountain



Firefighting system



**Convenient shopping arcade** 



Gym



**Swimming pool** 



**Long Tennis Court** 



**Children Play Area** 



**Indoor Game Area** 



Solar Water System

# Specifications



- Good Quality Cp Fittings - Jaquar
- Aluminium
  Powder-coated
  Windows
- Legrand Or Equivalent Electrical Switches
- Provision For Ac
  Points In
  Bedrooms 3 Hall



**Granite Kitchen Platform With Ss Sink** 



Anti-skid Ceramic
Tile Flooring For Toilet



Toilet Dado Up
To Lintel Level



Laminated Flush Doors



**Concealed Electrical Wiring And Plumbing** 

Cut Section 2 BHK - 1





### Floor Plan



















#### Discover A Majestique World

15,000+

Delighted Families

23+

Delivered projects

15+

Advancing ambitious projects

1 Crore sq. ft.

Ongoing of Construction

4 Zones

of Pune Presence in all

75 Lakhs sq. ft. +

Delivered of Construction

400+

A Family of Members



Site Address: NIBM Annexe, Near Corinthians Club, Mohammadwadi Road, Pune.

www.majestiqueproperties.com

"The images shown are artist impressions and are for representation purposes only and should not be construed as a promise made by the developer for amenities in the building/apartment. The delivery of the product will be as per the mutually agreed list of amenities which will be finalized with the purchaser individually and mentioned in the agreement.