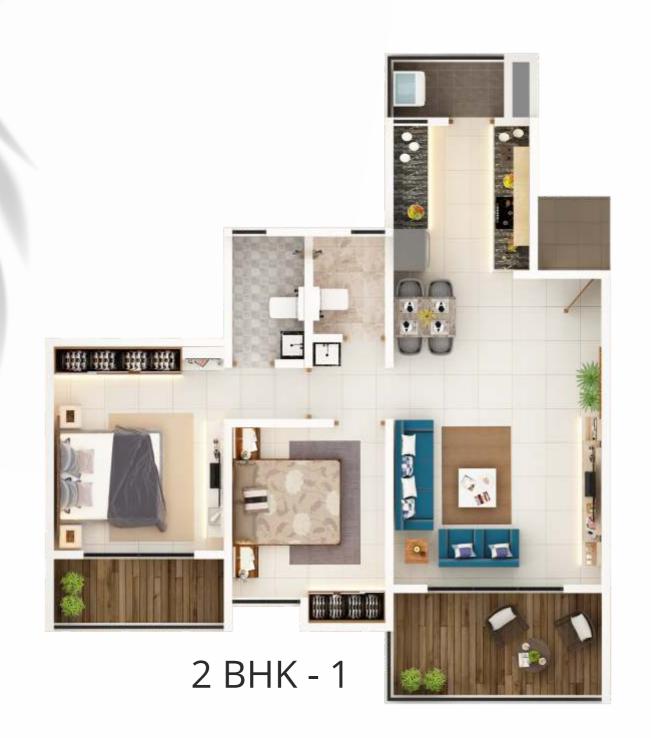

Anti-skid Ceramic
Tile Flooring For Toilet

Toilet Dado Up
To Lintel Level

Laminated Flush Doors

**Concealed Electrical Wiring And Plumbing** 

Cut Section 2 BHK - 1

### Floor Plan