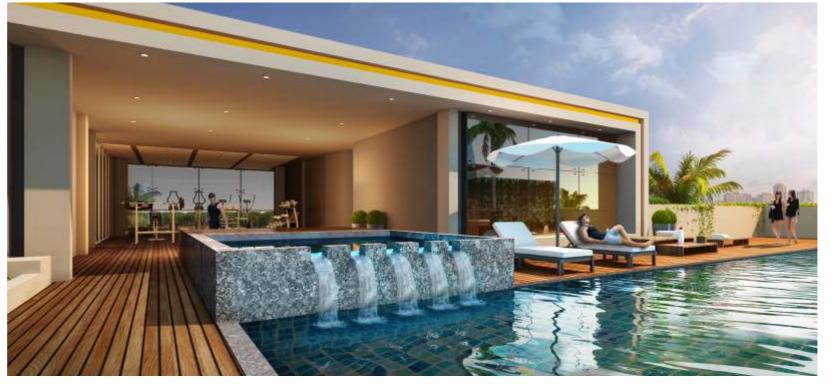

# Majestique Memories

RESIDENTIAL SPACES

Site Address: NIBM Annexe, Near Corinthians Club, Mohammadwadi Road, Pune.





#### A life of **memories** awaits



# Your gateway to a **memorable** life



#### Build a life of **memories**



#### Celebratory moments that turn to memories



# Take a memorable dip in the pool





### Delve in nostalgia of **memories**



### Create a fulfilling life around memories



#### Enjoy playful **memories** with all



# Workout to create memorable persona



# List of Amenities



Clubhouse



Gazebo



Vehicle-free zone



Power back-up for lifts and common areas



**Security and surveillance** 



**Good light & ventilation in all buildings** 



**Grand entrance lobby** 



**Elegant compound wall** 



Peace zone for senior citizens



Water fountain



Firefighting system



**Convenient shopping arcade** 



Gym



**Swimming pool** 



**Long Tennis Court** 



**Children Play Area** 



**Indoor Game Area** 



Solar Water System

# Specifications



- Good Quality Cp Fittings - Jaquar
- Aluminium
  Powder-coated
  Windows
- Legrand Or Equivalent Electrical Swi