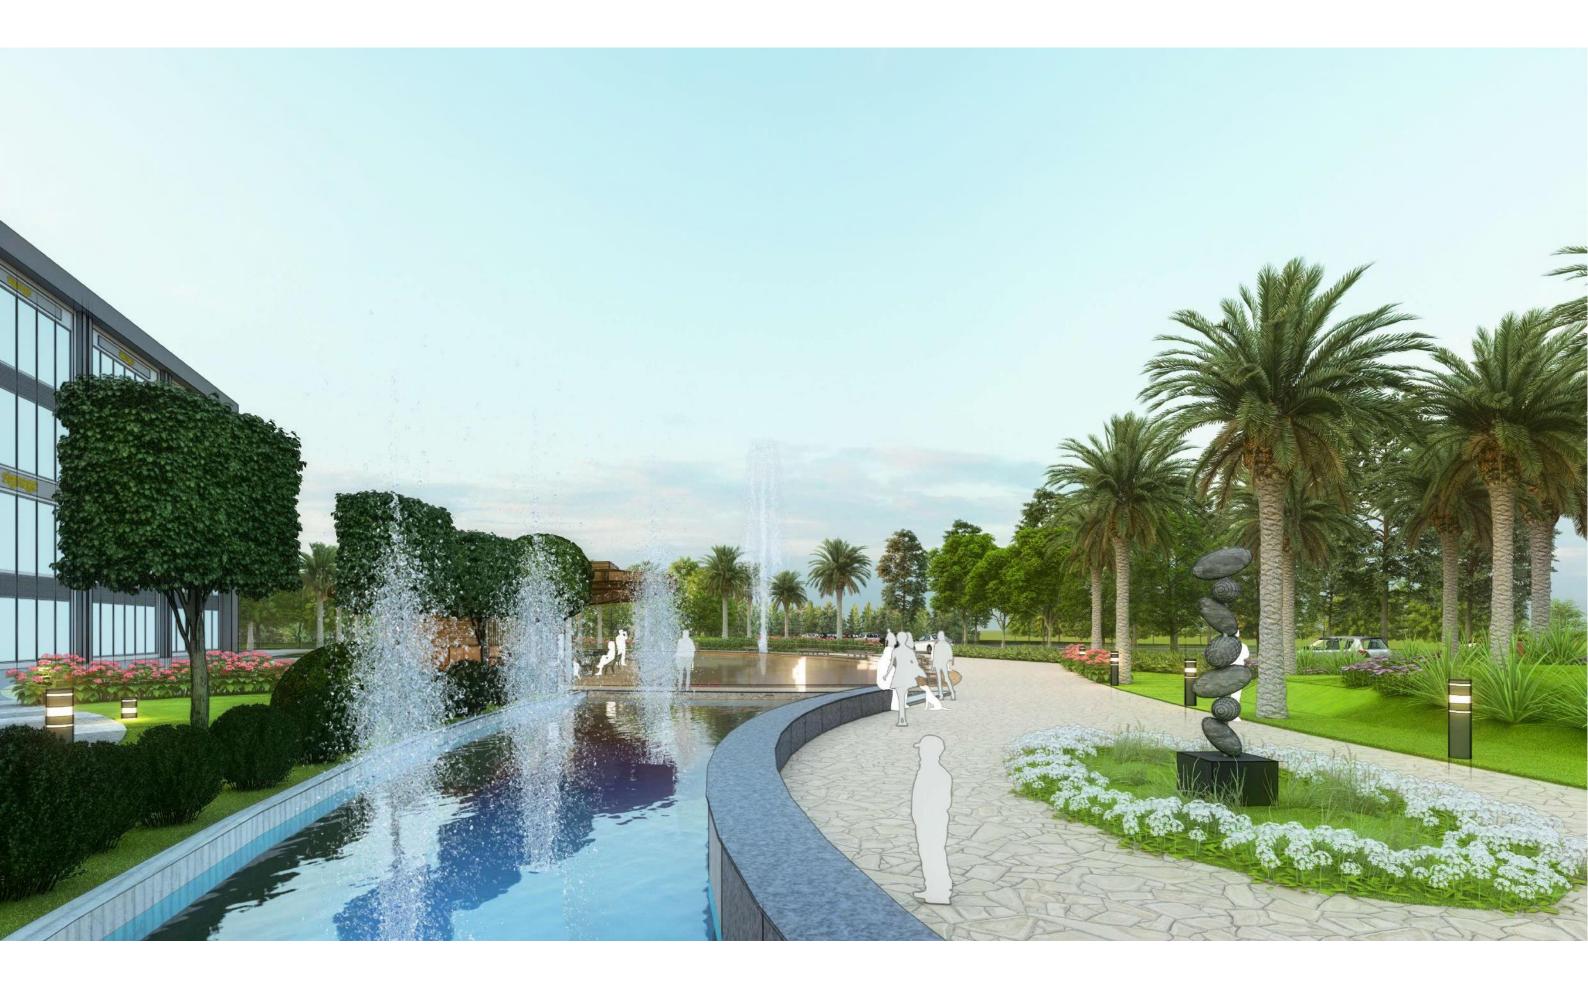

# MUSICAL FOUNTAIN

PART PLAN

PART PLAN

### SEATING ARENA WITH WATER JETS

**TREE UP-LIGHTERS FOR HIGHLIGHTING THE TREES.** 

LED STRIP LIGHTING BENETH THE BENCHES AND STEPPED SEATING.

**POST TOP LIGHT FOR WALKWAYS** 