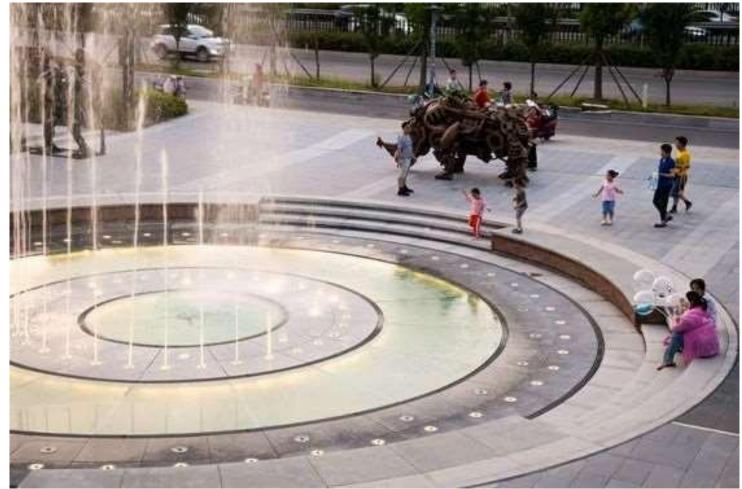

### SEATING ARENA WITH WATER JETS

**TREE UP-LIGHTERS FOR HIGHLIGHTING THE TREES.** 

LED STRIP LIGHTING BENETH THE BENCHES AND STEPPED SEATING.

**POST TOP LIGHT FOR WALKWAYS** 