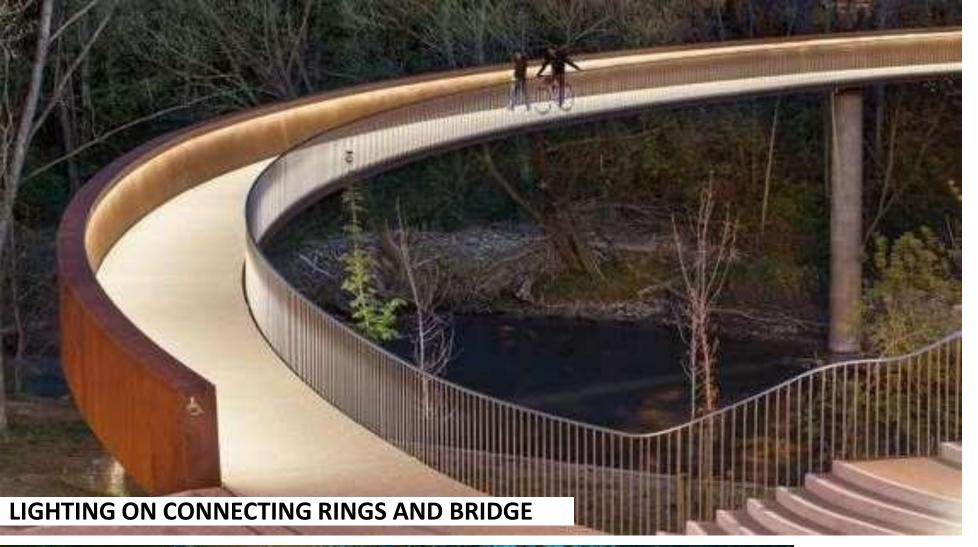

### SEATING ARENA WITH WATER JETS

**TREE UP-LIGHTERS FOR HIGHLIGHTING THE TREES.** 

LED STRIP LIGHTING BENETH THE BENCHES AND STEPPED SEATING.

**POST TOP LIGHT FOR WALKWAYS** 

### LIGHTING INTENT