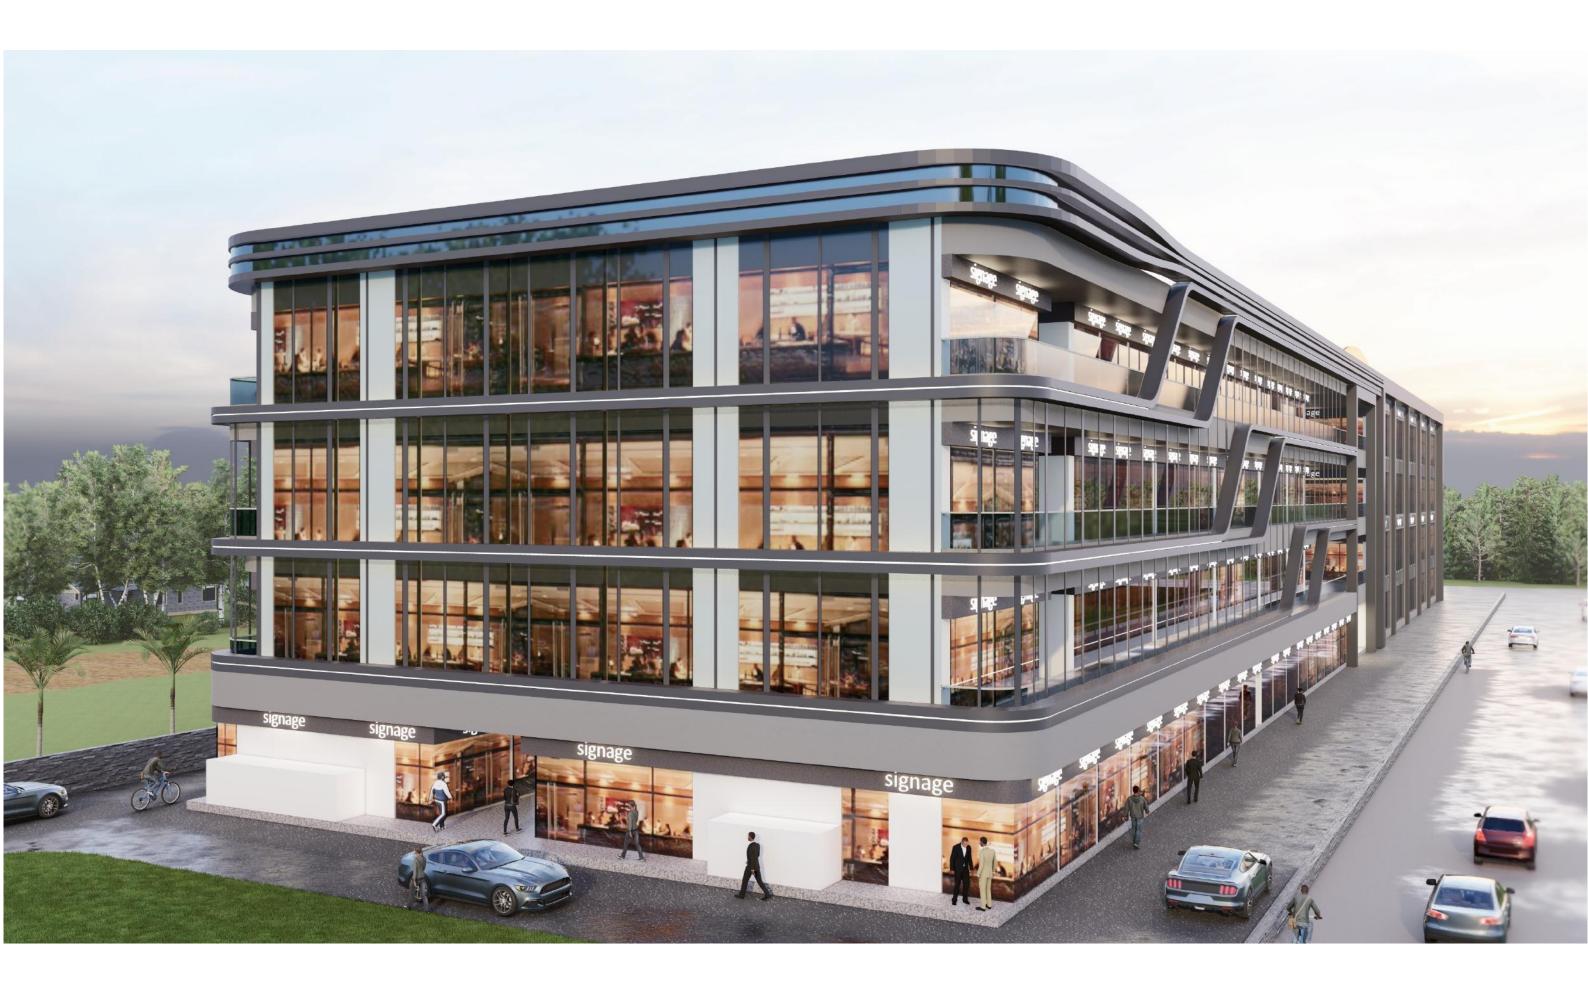

# GROUND FLOOR

# 1<sup>st</sup> FLOOR

# 2<sup>nd</sup>FLOOR

# 3<sup>rd</sup> FLOOR