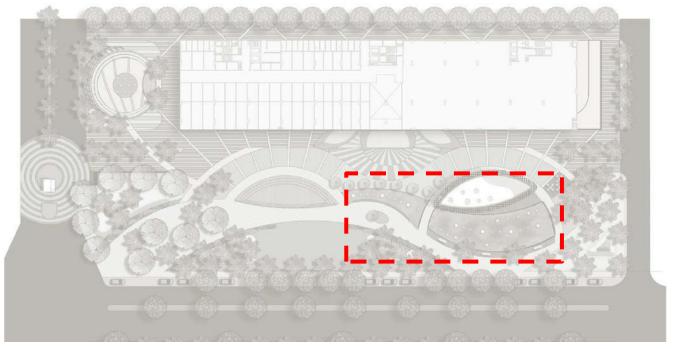

# FAMILY HUB A Complete Family Mart











- LAWN 1.
- **PLANTER COURT** 2.
- **PERFORMANCE STAGE** 3.
- **MUSICAL FOUNTAIN** 4.
- **SEATING PAVILION** 5.
- **TOPIARY GARDEN** 6.
- **OUTDOOR SEATING** 7.
- **SEATING ARENA WITH WATER JETS** 8.













PART PLAN

### PLANTER COURT











PART PLAN

### PERFORMANCE STAGE











PART PLAN

# MUSICAL FOUNTAIN

































PART PLAN







PART PLAN

### SEATING ARENA WITH WATER JETS





























**TREE UP-LIGHTERS FOR HIGHLIGHTING THE TREES.** 



LED STRIP LIGHTING BENETH THE BENCHES AND STEPPED SEATING.

**POST TOP LIGHT FOR WALKWAYS** 

### LIGHTING INTENT











# FINISHES INTENT



- LAWN 1.
- **PLANTER COURT** 2.
- PERFORMANCE STAGE 3.
- **MUSICAL FOUNTAIN** 4.
- **SEATING PAVILION** 5.
- **TOPIARY GARDEN** 6.
- **OUTDOOR SEATING** 7.
- **SEATING ARENA WITH WATER JETS** 8.

# GROUND FLOOR



# 1<sup>st</sup> FLOOR



# 2<sup>nd</sup>FLOOR



# 3<sup>rd</sup> FLOOR