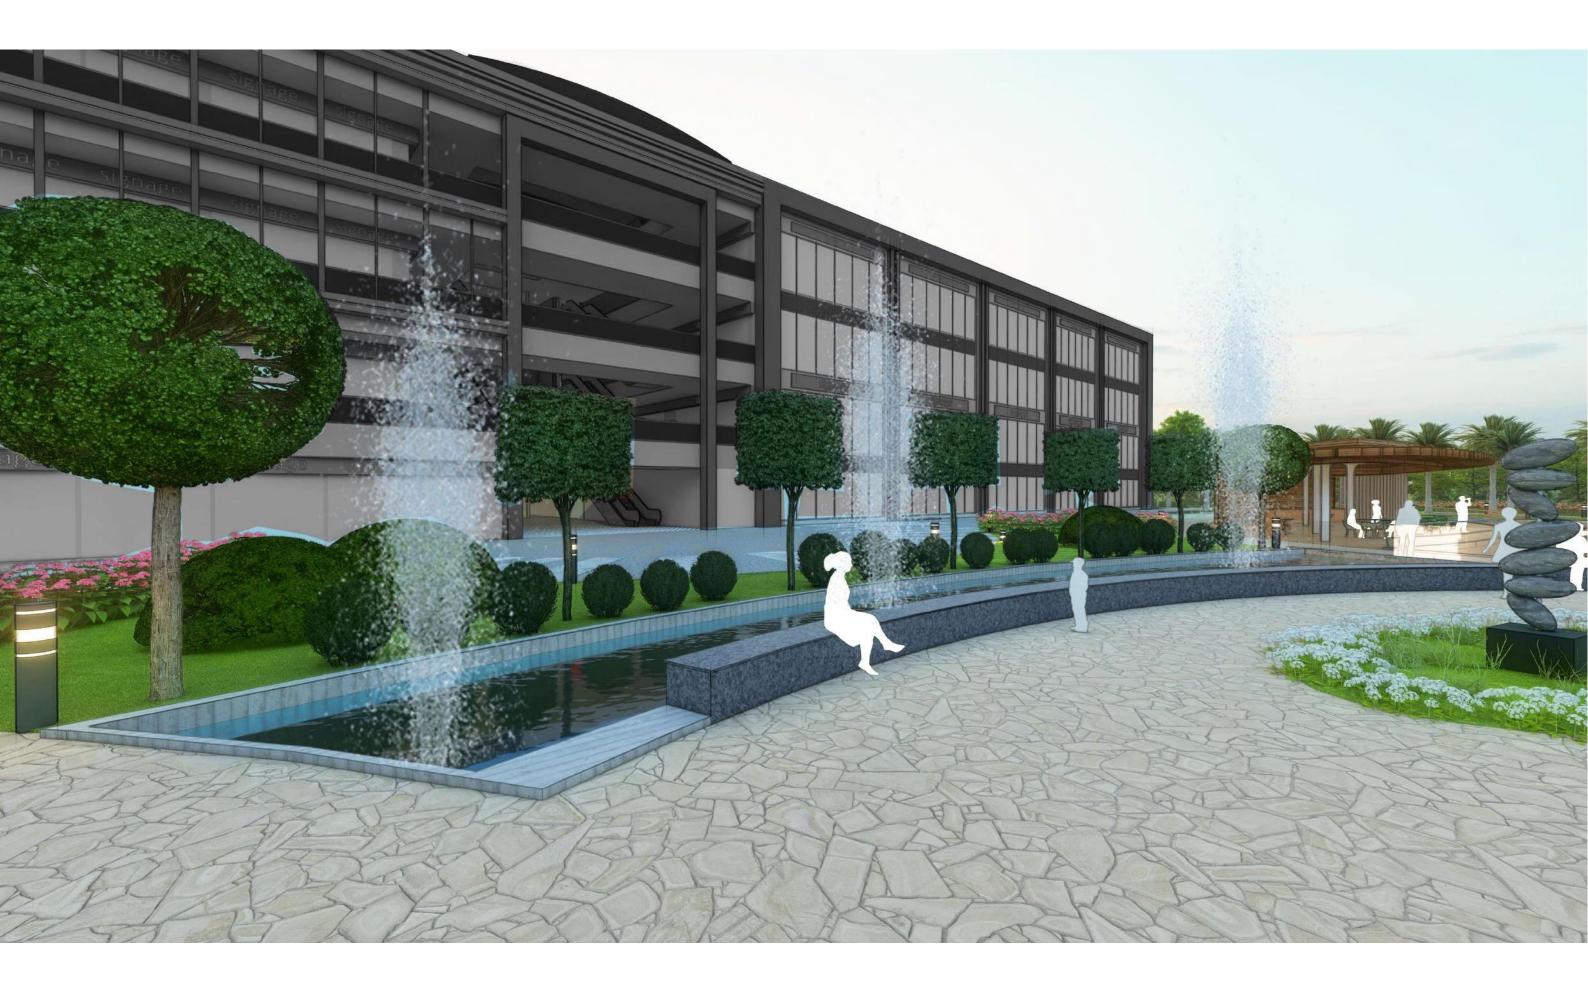

### SEATING ARENA WITH WATER JETS

**TREE UP-LIGHTERS FOR HIGHLIGHTING THE TREES.** 

LED STRIP LIGHTING BENETH THE BENCHES AND STEPPED SEATING.

**POST TOP LIGHT FOR WALKWAYS** 

### LIGHTING INTENT