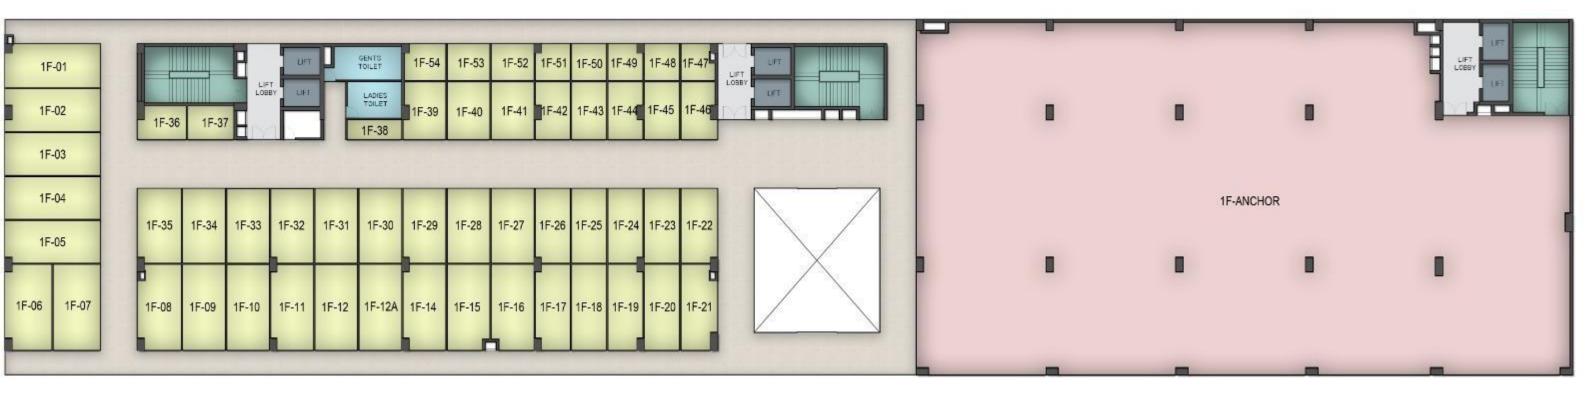

*SEATING PAVILION** 5.
- **TOPIARY GARDEN** 6.
- **OUTDOOR SEATING** 7.
- **SEATING ARENA WITH WATER JETS** 8.













PART PLAN

### PLANTER COURT











PART PLAN

### PERFORMANCE STAGE











PART PLAN

# MUSICAL FOUNTAIN

































PART PLAN







PART PLAN

### SEATING ARENA WITH WATER JETS





























**TREE UP-LIGHTERS FOR HIGHLIGHTING THE TREES.** 



LED STRIP LIGHTING BENETH THE BENCHES AND STEPPED SEATING.

**POST TOP LIGHT FOR WALKWAYS** 

### LIGHTING INTENT











# FINISHES INTENT



- LAWN 1.
- **PLANTER COURT** 2.
- PERFORMANCE STAGE 3.
- **MUSICAL FOUNTAIN** 4.
- **SEATING PAVILION** 5.
- **TOPIARY GARDEN** 6.
- **OUTDOOR SEATING** 7.
- **SEATING ARENA WITH WATER JETS** 8.

# GROUND FLOOR



# 1<sup>st</sup> FLOOR



# 2<sup>nd</sup>FLOOR



# 3<sup>rd</sup> FLOOR