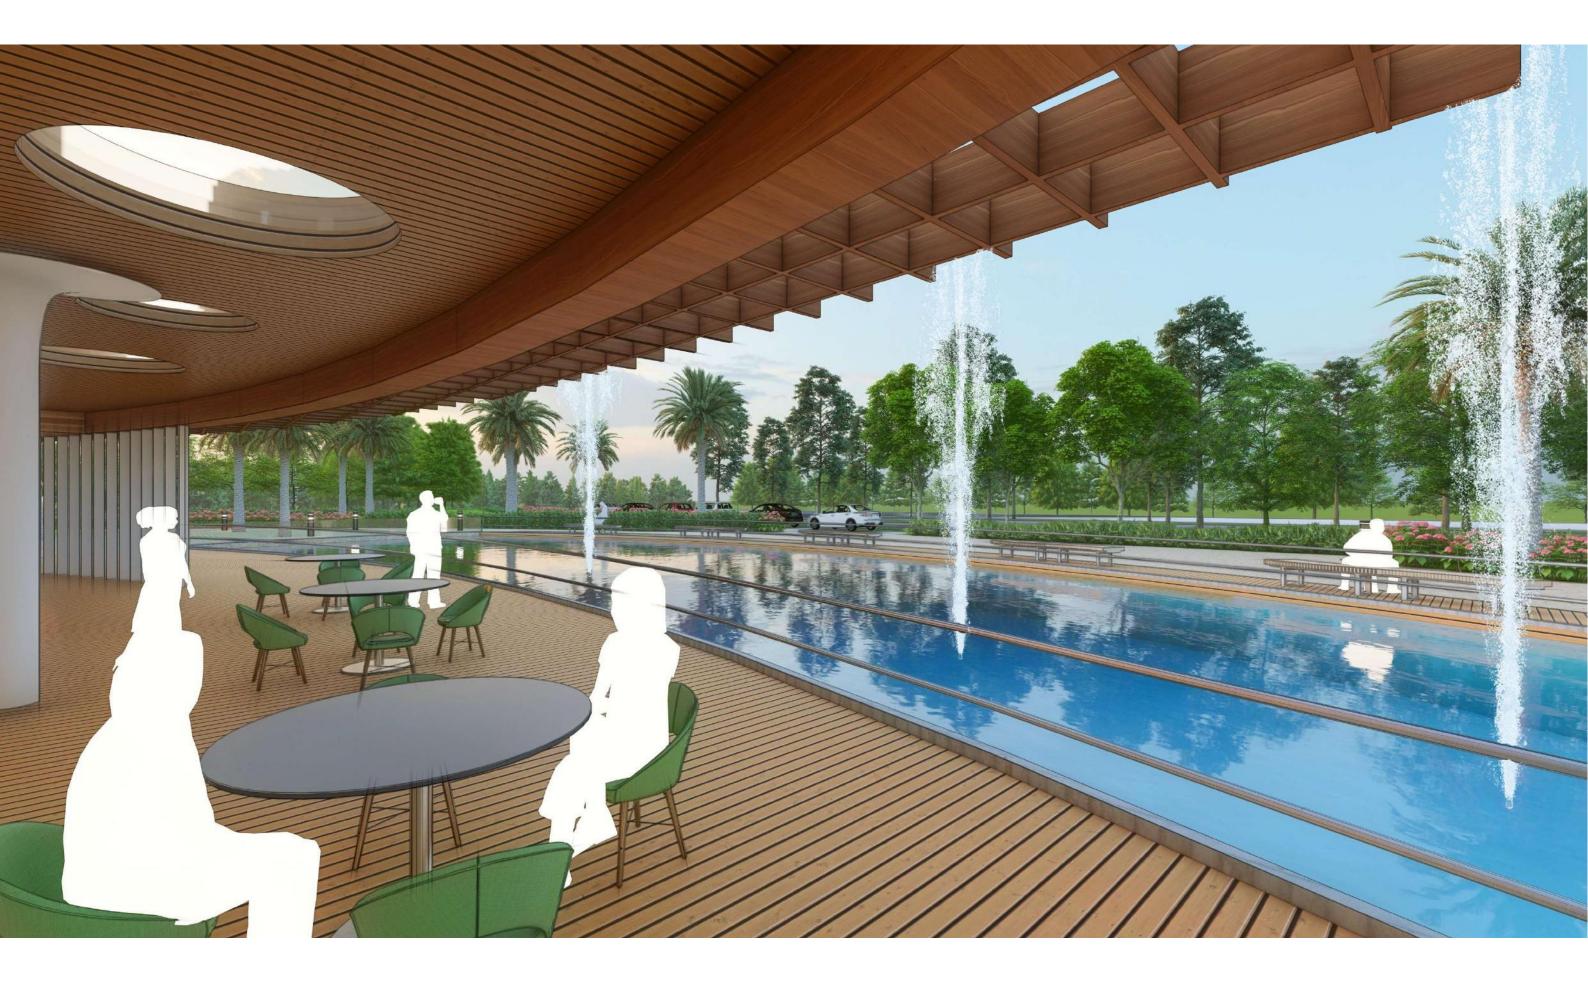

# FAMILY HUB A Complete Family Mart











- LAWN 1.
- **PLANTER COURT** 2.
- **PERFORMANCE STAGE** 3.
- **MUSICAL FOUNTAIN** 4.
- **SEATING PAVILION** 5.
- **TOPIARY GARDEN** 6.
- **OUTDOOR SEATING** 7.
- **SEATING ARENA WITH WATER JETS** 8.













PART PLAN

### PLANTER COURT











PART PLAN

### PERFORMANCE STAGE











PART PLAN

# MUSICAL FOUNTAIN

































PART PLAN







PART PLAN

### SEATING ARENA WITH WATER JETS





























**TREE UP-LIGHTERS FOR HIGHLIGHTING THE TREES.** 



LED STRIP LIGHTING BENETH THE BENCHES AND STEPPED SEATING.

**POST TOP LIGHT FOR WALKWAYS** 

### LIGHTING INTENT











# FINISHES INTENT



- LAWN 1.
- **PLANTER COURT** 2.
- PERFORMANCE STAGE 3.
- **MUSICAL FOUNTAIN** 4.
- **SEATING PAVILION** 5.
- **TOPIARY GARDEN** 6.
- **OUTDOOR SEATING** 7.
- **SEATING ARENA WITH WATER JETS** 8.

# GROUND FLOOR



# 1<sup>st</sup> FLOOR



# 2<sup>nd</sup>FLOOR



# 3<sup>rd</sup> FLOOR