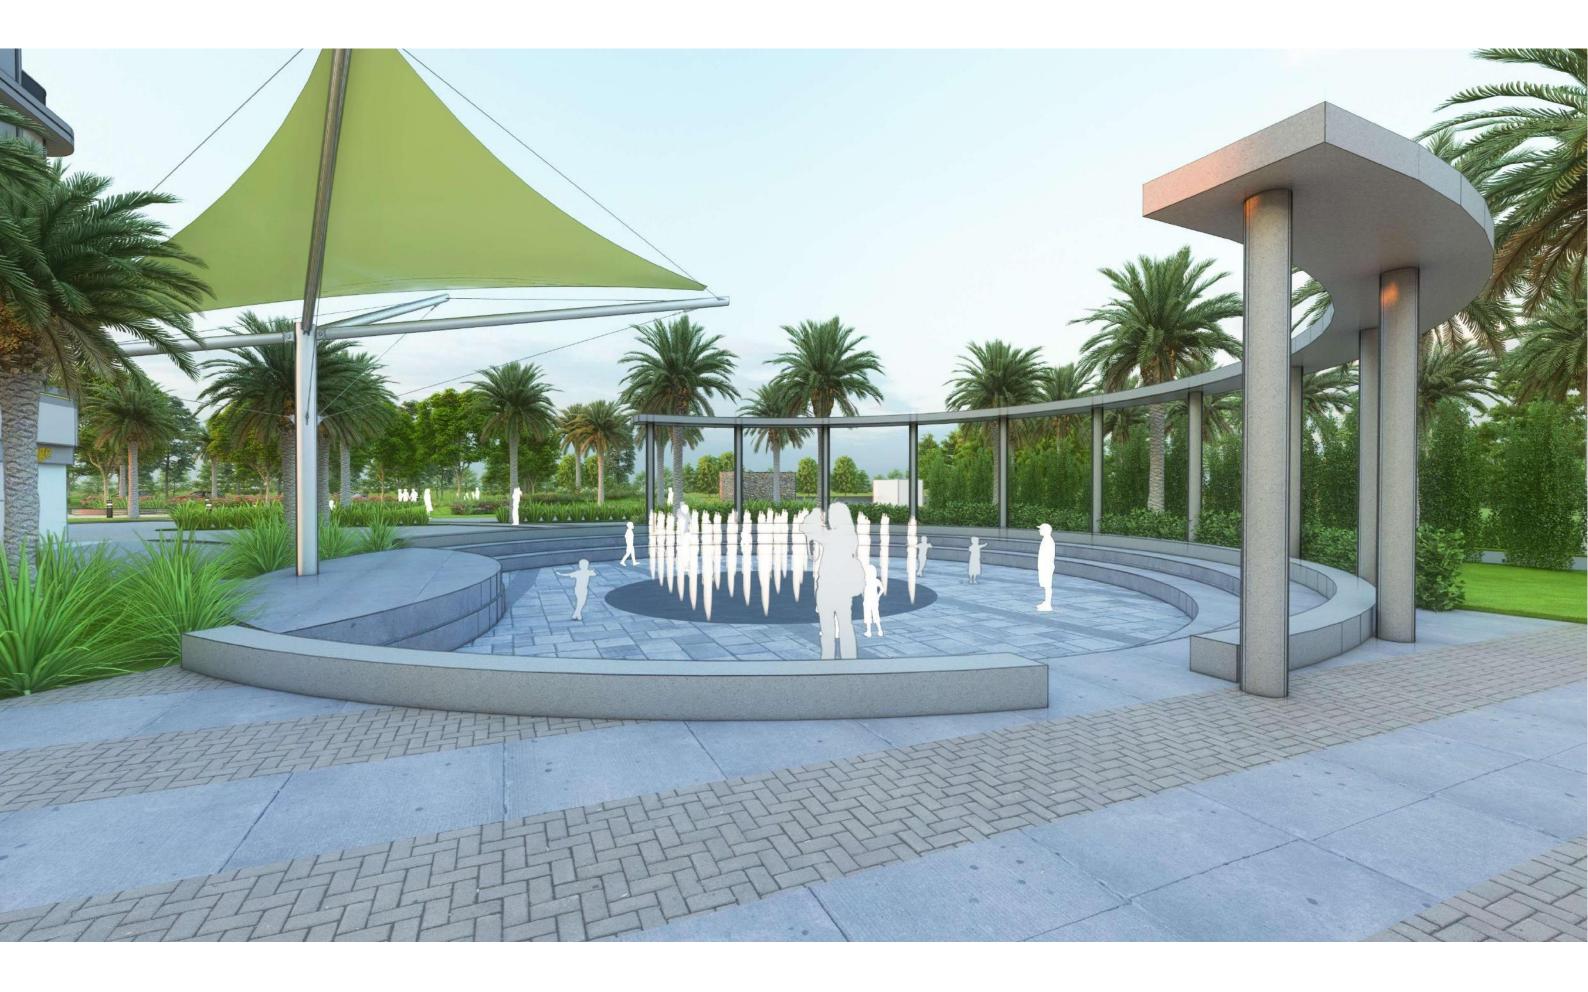

### SEATING ARENA WITH WATER JETS

**TREE UP-LIGHTERS FOR HIGHLIGHTING THE TREES.** 

LED STRIP LIGHTING BENETH THE BENCHES AND STEPPED SEATING.

**POST TOP LIGHT FOR WALKWAYS** 

# MUSICAL FOUNTAIN

PART PLAN

PART PLAN