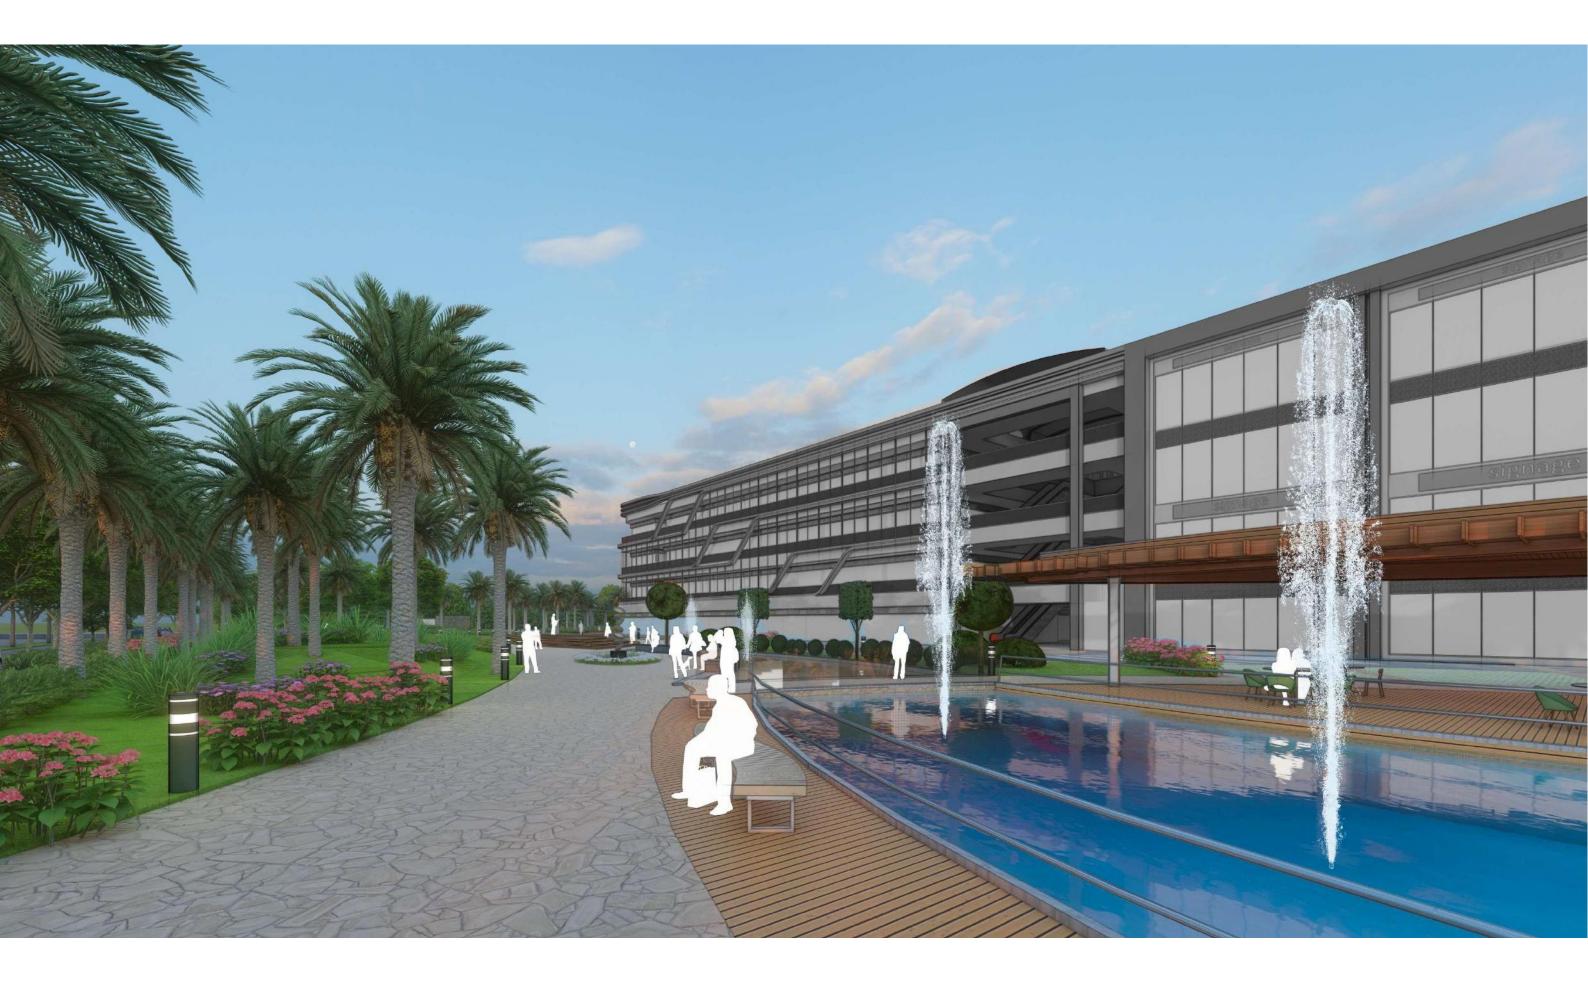

# MUSICAL FOUNTAIN

PART PLAN

PART PLAN

### SEATING ARENA WITH WATER JETS

**TREE UP-LIGHTERS FOR HIGHLIGHTING THE TREES.** 

LED STRIP LIGHTING BENETH THE BENCHES AND STEPPED SEATING.

**POST TOP LIGHT FOR WALKWAYS** 