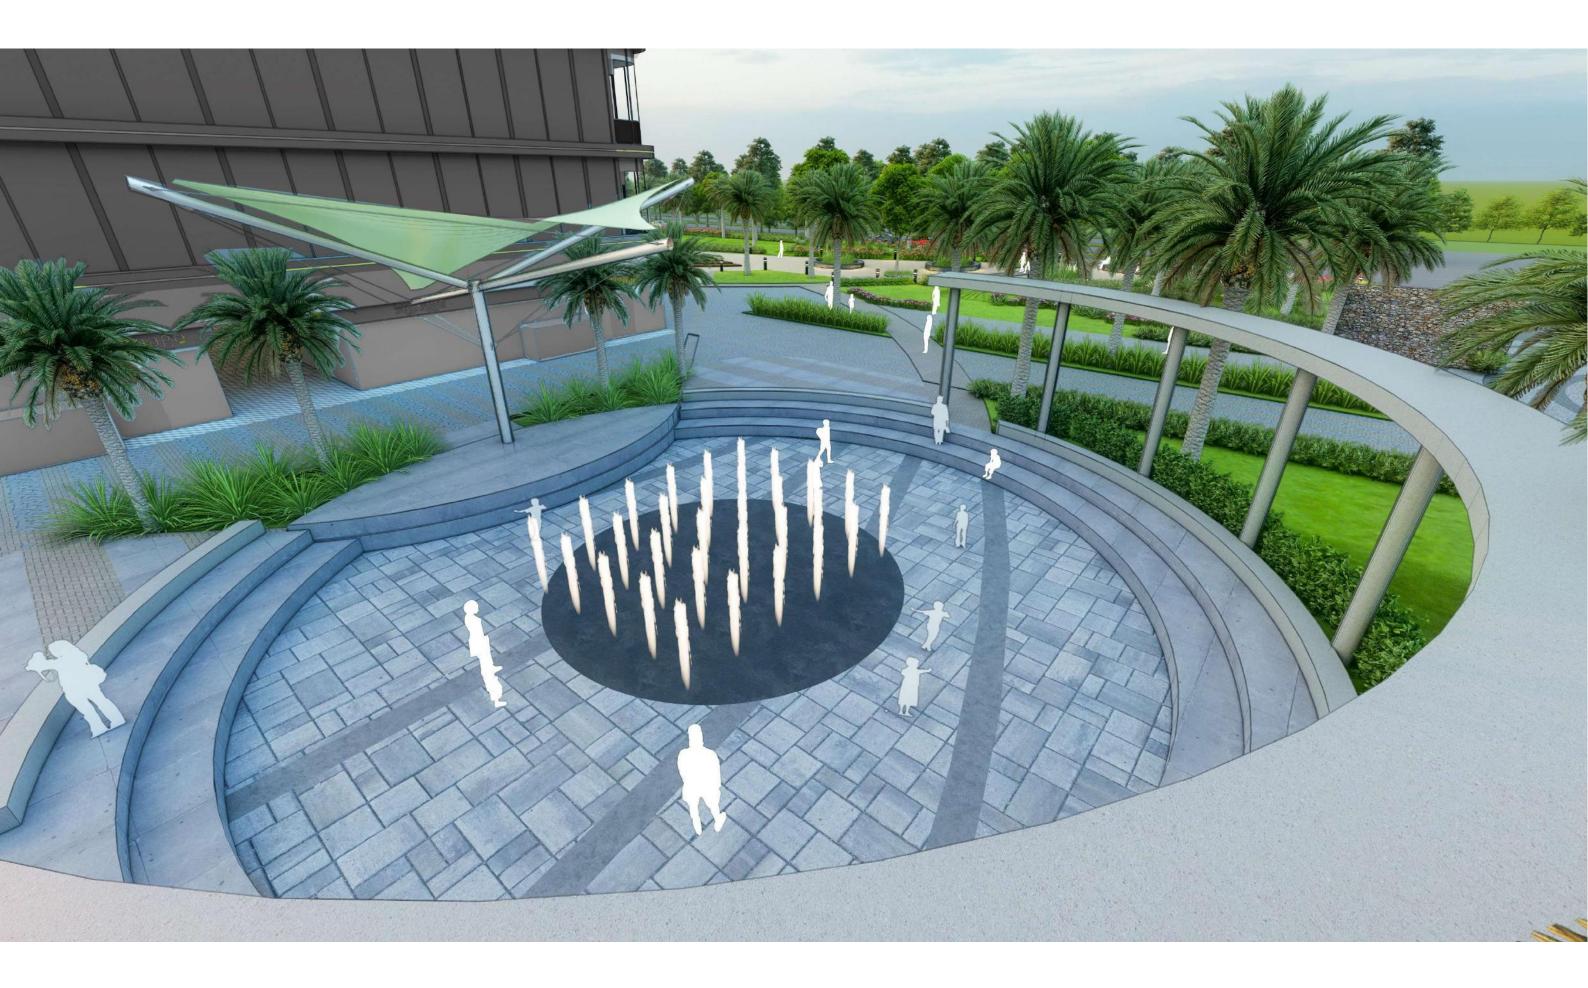

### SEATING ARENA WITH WATER JETS

**TREE UP-LIGHTERS FOR HIGHLIGHTING THE TREES.** 

LED STRIP LIGHTING BENETH THE BENCHES AND STEPPED SEATING.

**POST TOP LIGHT FOR WALKWAYS** 

# MUSICAL FOUNTAIN

PART PLAN

PART PLAN