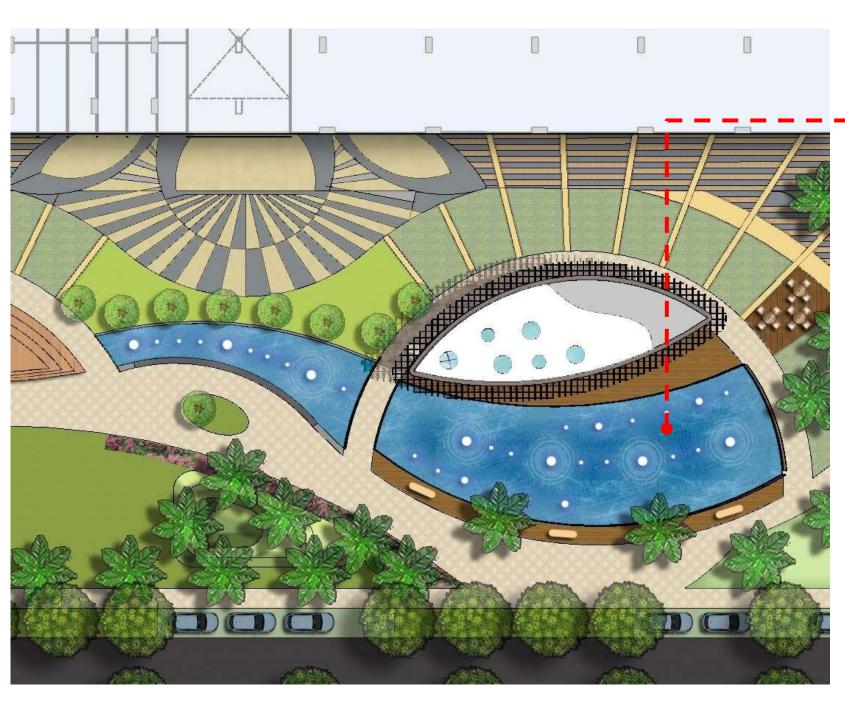

# FAMILY HUB A Complete Family Mart











- LAWN 1.
- **PLANTER COURT** 2.
- **PERFORMANCE STAGE** 3.
- **MUSICAL FOUNTAIN** 4.
- **SEATING PAVILION** 5.
- **TOPIARY GARDEN** 6.
- **OUTDOOR SEATING** 7.
- **SEATING ARENA WITH WATER JETS** 8.













PART PLAN

### PLANTER COURT











PART PLAN

### PERFORMANCE STAGE











PART PLAN

# MUSICAL FOUNTAIN

































PART PLAN







PART PLAN

### SEATING ARENA WITH WATER JETS





























**TREE UP-LIGHTERS FOR HIGHLIGHTING THE TREES.** 



LED STRIP LIGHTING BENETH THE BENCHES AND STEPPED SEATING.

**POST TOP LIGHT FOR WALKWAYS** 

### LIGHTING INTENT











# FINISHES INTENT



- LAWN 1.
- **PLANTER COURT** 2.
- PERFORMANCE STAGE 3.
- **MUSICAL FOUNTAIN** 4.
- **SEATING PAVILION** 5.
- **TOPIARY GARDEN** 6.
- **OUTDOOR SEATING** 7.
- **SEATING ARENA WITH WATER JETS** 8.

# GROUND FLOOR



# 1<sup>st</sup> FLOOR



# 2<sup>nd</sup>FLOOR



# 3<sup>rd</sup> FLOOR