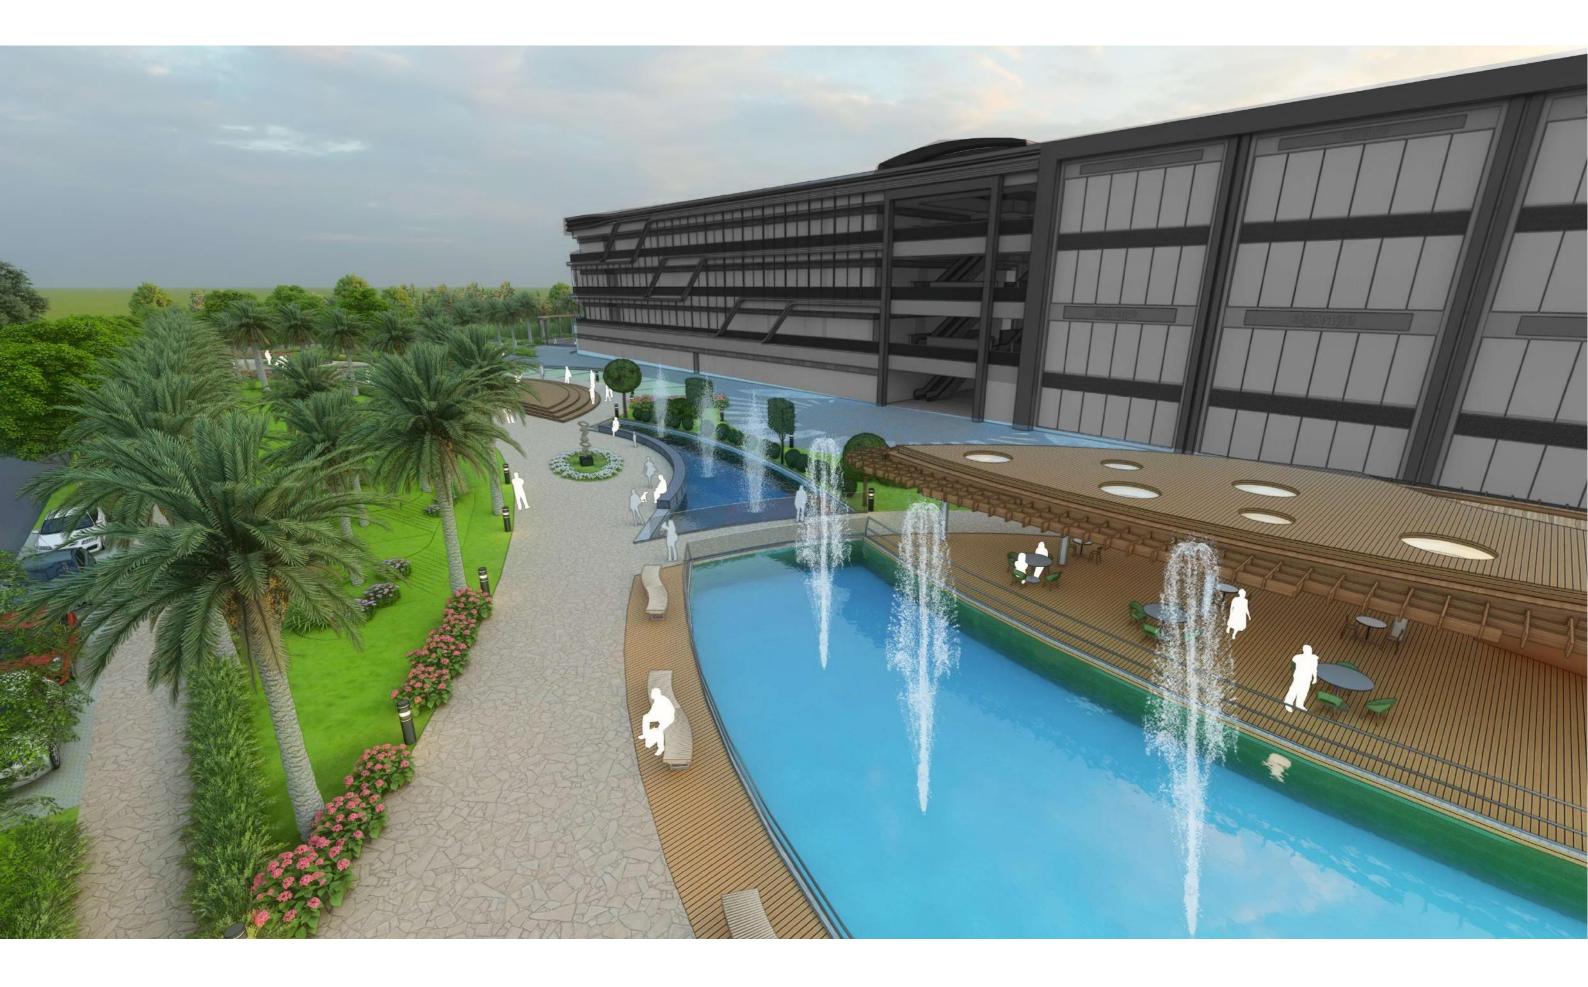

# MUSICAL FOUNTAIN

PART PLAN

PART PLAN

### SEATING ARENA WITH WATER JETS

**TREE UP-LIGHTERS FOR HIGHLIGHTING THE TREES.** 

LED STRIP LIGHTING BENETH THE BENCHES AND STEPPED SEATING.

**POST TOP LIGHT FOR WALKWAYS** 

# GROUND FLOOR