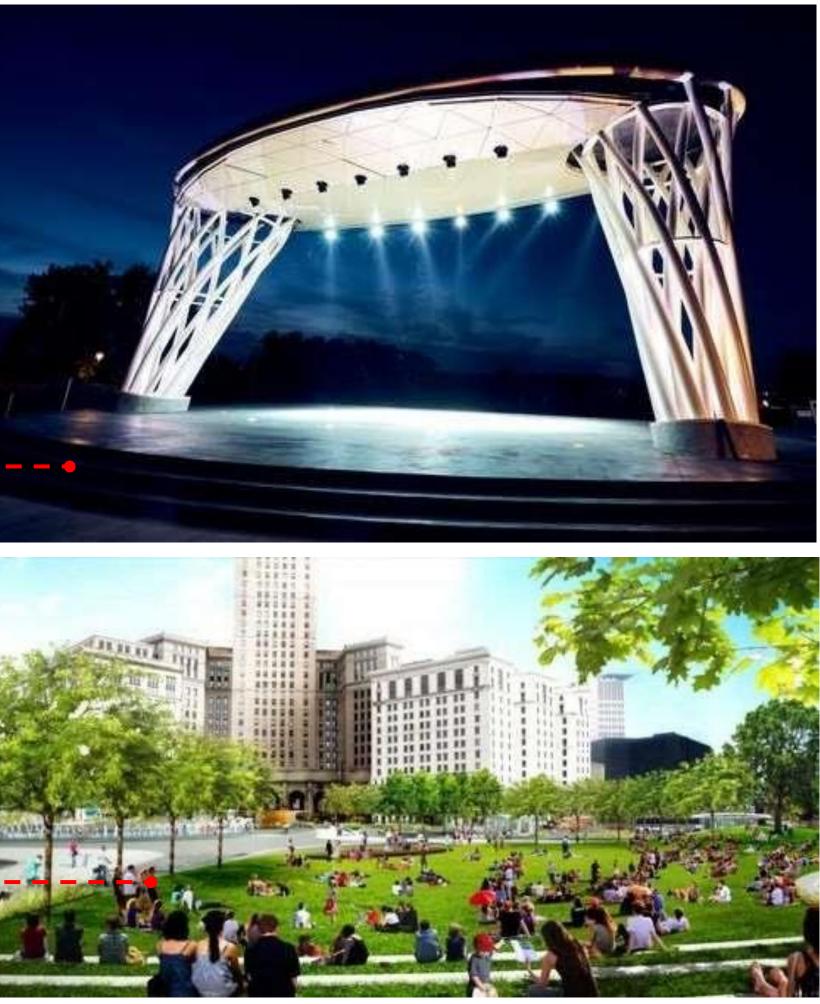

# FAMILY HUB A Complete Family Mart











- LAWN 1.
- **PLANTER COURT** 2.
- **PERFORMANCE STAGE** 3.
- **MUSICAL FOUNTAIN** 4.
- **SEATING PAVILION** 5.
- **TOPIARY GARDEN** 6.
- **OUTDOOR SEATING** 7.
- **SEATING ARENA WITH WATER JETS** 8.













PART PLAN

### PLANTER COURT











PART PLAN

### PERFORMANCE STAGE











PART PLAN

# MUSICAL FOUNTAIN

































PART PLAN







PART PLAN

### SEATING ARENA WITH WATER JETS





























**TREE UP-LIGHTERS FOR HIGHLIGHTING THE TREES.** 



LED STRIP LIGHTING BENETH THE BENCHES AND STEPPED SEATING.

**POST TOP LIGHT FOR WALKWAYS** 

### LIGHTING INTENT











# FINISHES INTENT



- LAWN 1.
- **PLANTER COURT** 2.
- PERFORMANCE STAGE 3.
- **MUSICAL FOUNTAIN** 4.
- **SEATING PAVILION** 5.
- **TOPIARY GARDEN** 6.
- **OUTDOOR SEATING** 7.
- **SEATING ARENA WITH WATER JETS** 8.

# GROUND FLOOR



# 1<sup>st</sup> FLOOR



# 2<sup>nd</sup>FLOOR



# 3<sup>rd</sup> FLOOR