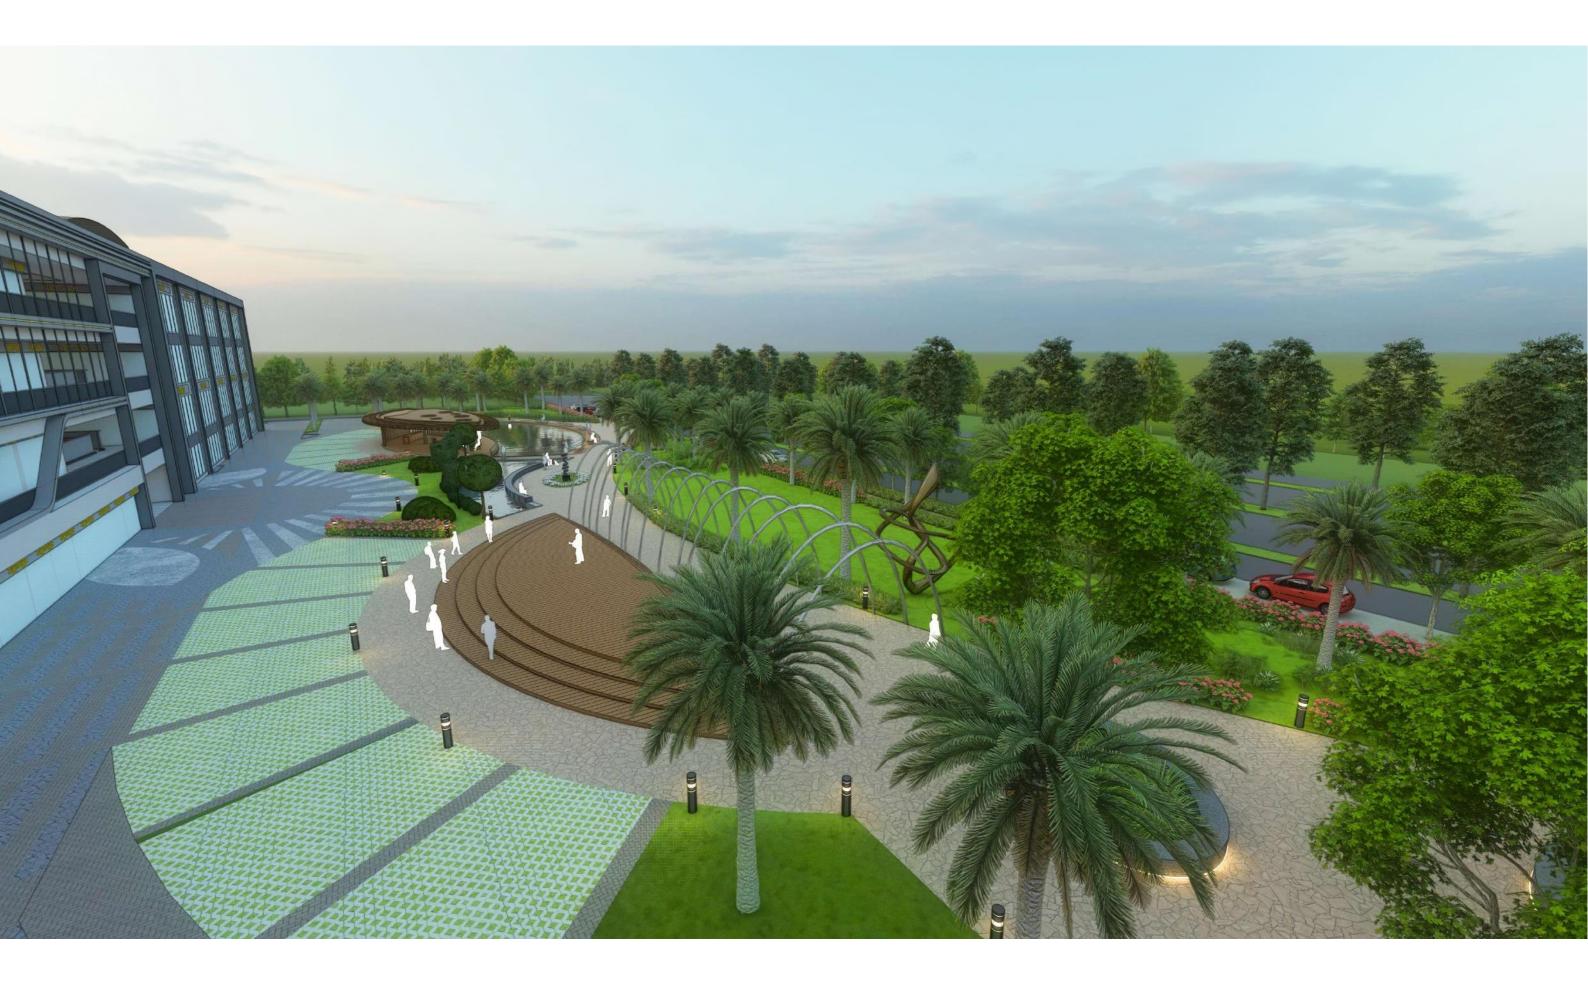

### SEATING ARENA WITH WATER JETS

**TREE UP-LIGHTERS FOR HIGHLIGHTING THE TREES.** 

LED STRIP LIGHTING BENETH THE BENCHES AND STEPPED SEATING.

**POST TOP LIGHT FOR WALKWAYS** 

### LIGHTING INTENT