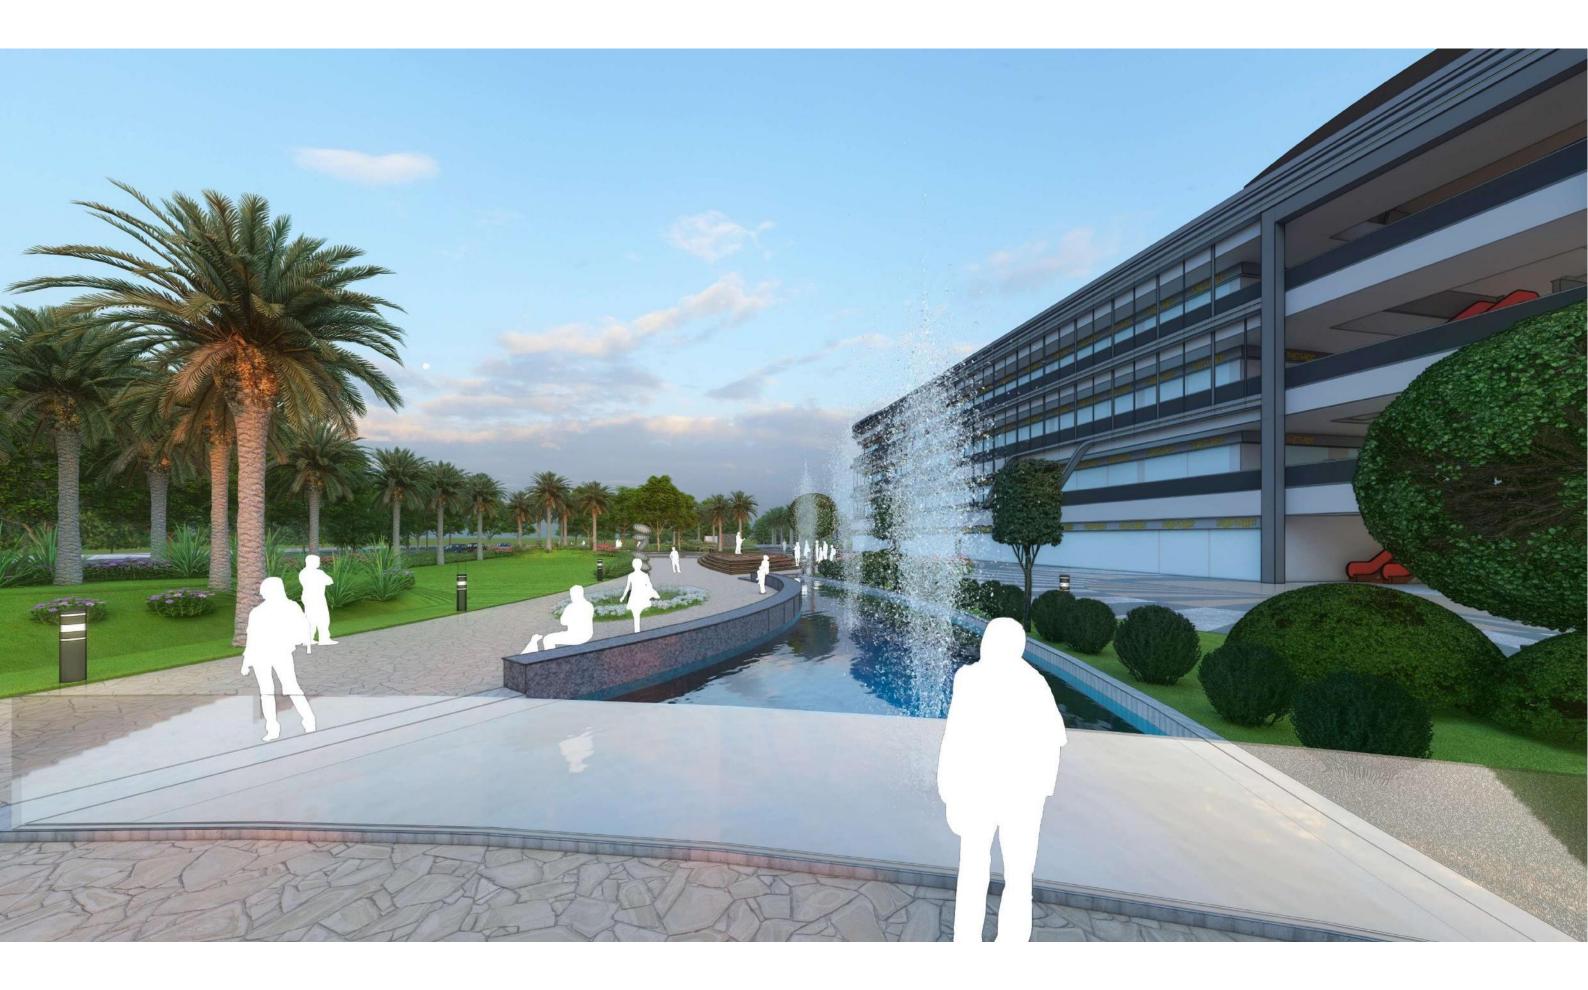

# MUSICAL FOUNTAIN

PART PLAN

PART PLAN

### SEATING ARENA WITH WATER JETS

**TREE UP-LIGHTERS FOR HIGHLIGHTING THE TREES.** 

LED STRIP LIGHTING BENETH THE BENCHES AND STEPPED SEATING.

**POST TOP LIGHT FOR WALKWAYS** 