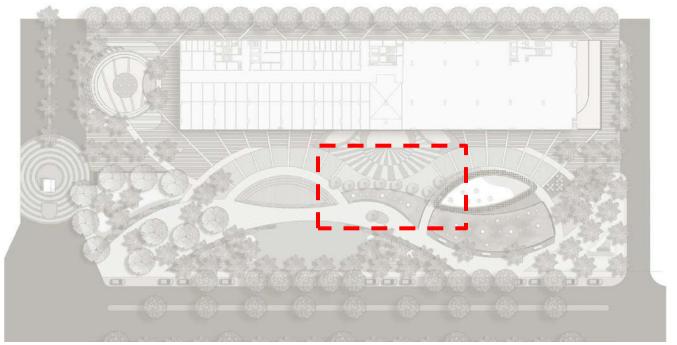

# FAMILY HUB A Complete Family Mart











- LAWN 1.
- **PLANTER COURT** 2.
- **PERFORMANCE STAGE** 3.
- **MUSICAL FOUNTAIN** 4.
- **SEATING PAVILION** 5.
- **TOPIARY GARDEN** 6.
- **OUTDOOR SEATING** 7.
- **SEATING ARENA WITH WATER JETS** 8.













PART PLAN

### PLANTER COURT











PART PLAN

### PERFORMANCE STAGE











PART PLAN

# MUSICAL FOUNTAIN

































PART PLAN







PART PLAN

### SEATING ARENA WITH WATER JETS





























**TREE UP-LIGHTERS FOR HIGHLIGHTING THE TREES.** 



LED STRIP LIGHTING BENETH THE BENCHES AND STEPPED SEATING.

**POST TOP LIGHT FOR WALKWAYS** 

### LIGHTING INTENT











# FINISHES INTENT



- LAWN 1.
- **PLANTER COURT** 2.
- PERFORMANCE STAGE 3.
- **MUSICAL FOUNTAIN** 4.
- **SEATING PAVILION** 5.
- **TOPIARY GARDEN** 6.
- **OUTDOOR SEATING** 7.
- **SEATING ARENA WITH WATER JETS** 8.

# GROUND FLOOR



# 1<sup>st</sup> FLOOR



# 2<sup>nd</sup>FLOOR



# 3<sup>rd</sup> FLOOR