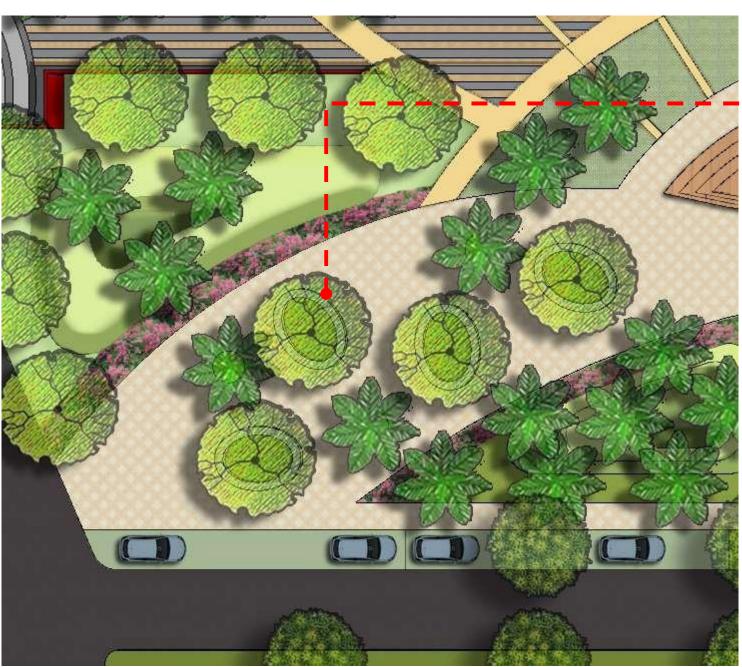

# FAMILY HUB A Complete Family Mart











- LAWN 1.
- **PLANTER COURT** 2.
- **PERFORMANCE STAGE** 3.
- **MUSICAL FOUNTAIN** 4.
- **SEATING PAVILION** 5.
- **TOPIARY GARDEN** 6.
- **OUTDOOR SEATING** 7.
- **SEATING ARENA WITH WATER JETS** 8.













PART PLAN

### PLANTER COURT











PART PLAN

### PERFORMANCE STAGE











PART PLAN

# MUSICAL FOUNTAIN

































PART PLAN







PART PLAN

### SEATING ARENA WITH WATER JETS





























**TREE UP-LIGHTERS FOR HIGHLIGHTING THE TREES.** 



LED STRIP LIGHTING BENETH THE BENCHES AND STEPPED SEATING.

**POST TOP LIGHT FOR WALKWAYS** 

### LIGHTING INTENT











# FINISHES INTENT



- LAWN 1.
- **PLANTER COURT** 2.
- PERFORMANCE STAGE 3.
- **MUSICAL FOUNTAIN** 4.
- **SEATING PAVILION** 5.
- **TOPIARY GARDEN** 6.
- **OUTDOOR SEATING** 7.
- **SEATING ARENA WITH WATER JETS** 8.

# GROUND FLOOR



# 1<sup>st</sup> FLOOR



# 2<sup>nd</sup>FLOOR



# 3<sup>rd</sup> FLOOR