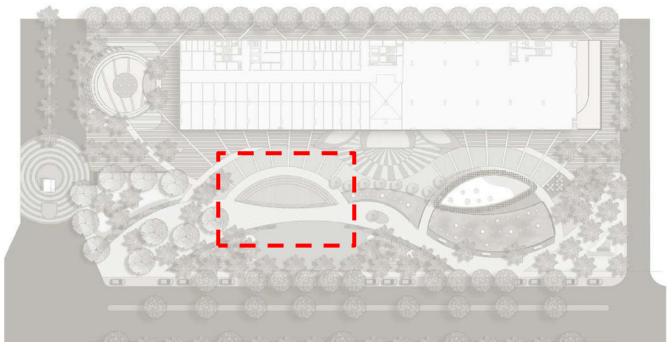

# FAMILY HUB A Complete Family Mart

- LAWN 1.
- **PLANTER COURT** 2.
- **PERFORMANCE STAGE** 3.
- **MUSICAL FOUNTAIN** 4.
- **SEATING PAVILION** 5.
- **TOPIARY GARDEN** 6.
- **OUTDOOR SEATING** 7.
- **SEATING ARENA WITH WATER JETS** 8.

PART PLAN