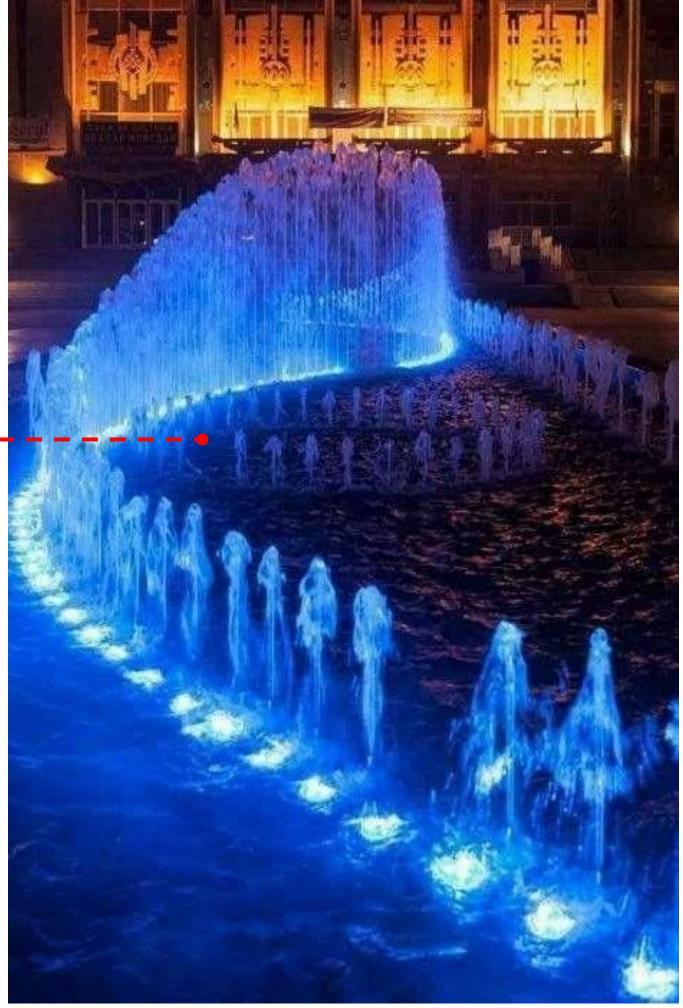

# FAMILY HUB A Complete Family Mart











- LAWN 1.
- **PLANTER COURT** 2.
- **PERFORMANCE STAGE** 3.
- **MUSICAL FOUNTAIN** 4.
- **SEATING PAVILION** 5.
- **TOPIARY GARDEN** 6.
- **OUTDOOR SEATING** 7.
- **SEATING ARENA WITH WATER JETS** 8.













PART PLAN

### PLANTER COURT











PART PLAN

### PERFORMANCE STAGE











PART PLAN

# MUSICAL FOUNTAIN

































PART PLAN







PART PLAN

### SEATING ARENA WITH WATER JETS





























**TREE UP-LIGHTERS FOR HIGHLIGHTING THE TREES.** 



LED STRIP LIGHTING BENETH THE BENCHES AND STEPPED SEATING.

**POST TOP LIGHT FOR WALKWAYS** 

### LIGHTING INTENT











# FINISHES INTENT



- LAWN 1.
- **PLANTER COURT** 2.
- PERFORMANCE STAGE 3.
- **MUSICAL FOUNTAIN** 4.
- **SEATING PAVILION** 5.
- **TOPIARY GARDEN** 6.
- **OUTDOOR SEATING** 7.
- **SEATING ARENA WITH WATER JETS** 8.

# GROUND FLOOR



# 1<sup>st</sup> FLOOR



# 2<sup>nd</sup>FLOOR



# 3<sup>rd</sup> FLOOR