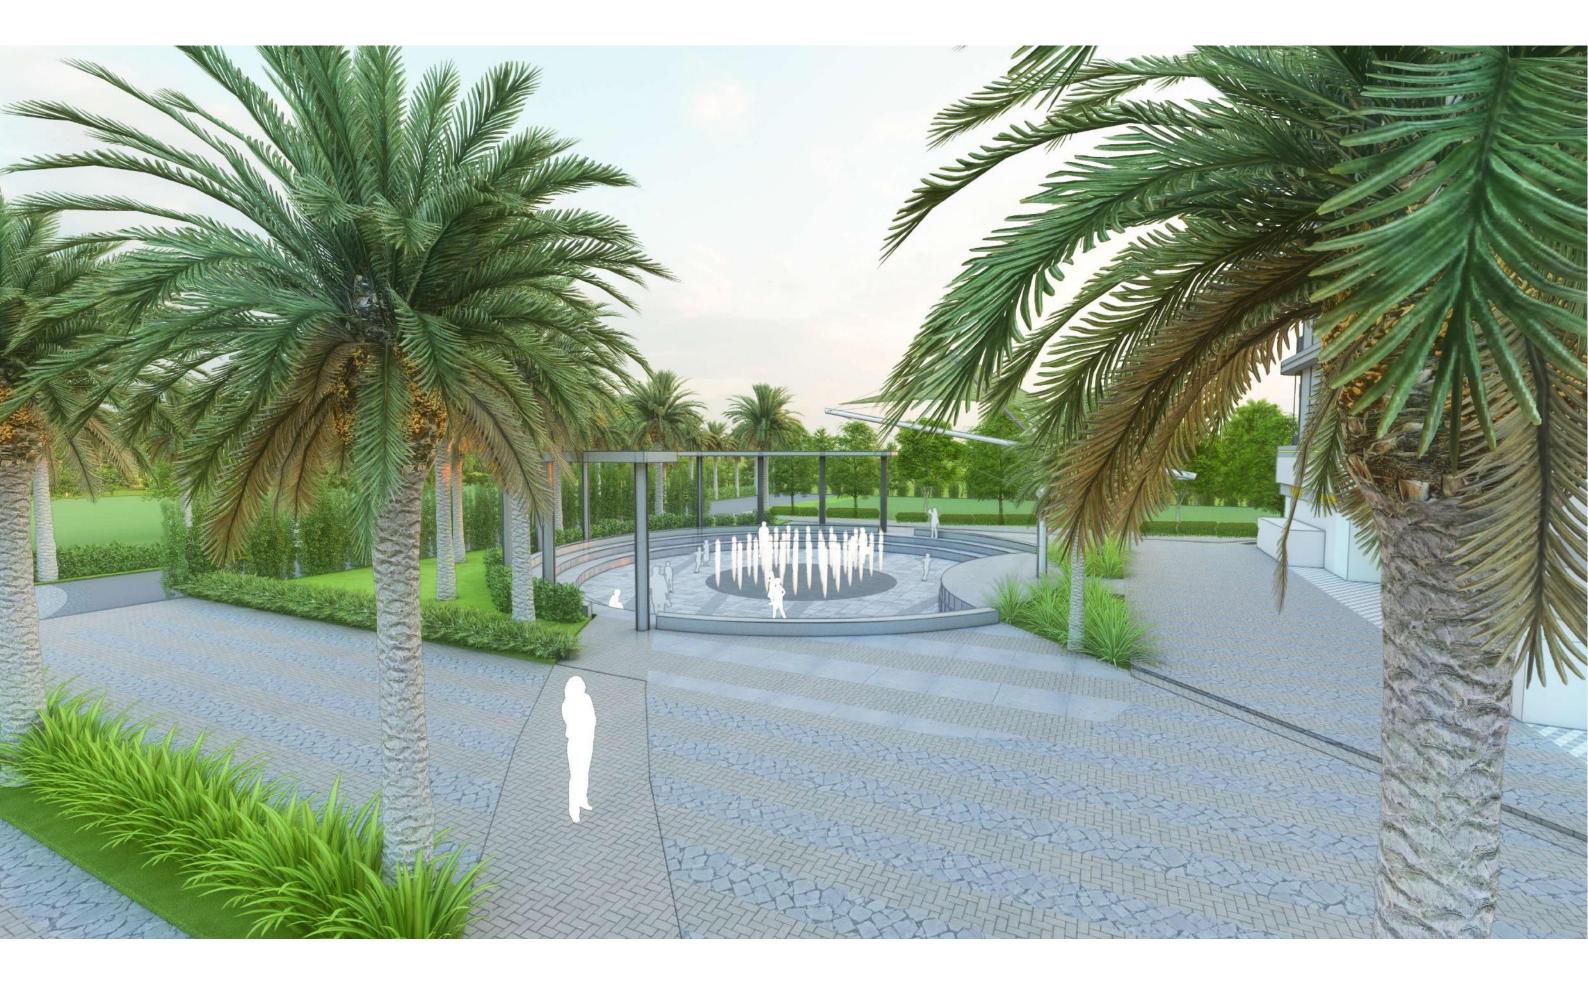

### SEATING ARENA WITH WATER JETS

**TREE UP-LIGHTERS FOR HIGHLIGHTING THE TREES.** 

LED STRIP LIGHTING BENETH THE BENCHES AND STEPPED SEATING.

**POST TOP LIGHT FOR WALKWAYS** 

# MUSICAL FOUNTAIN

PART PLAN

PART PLAN