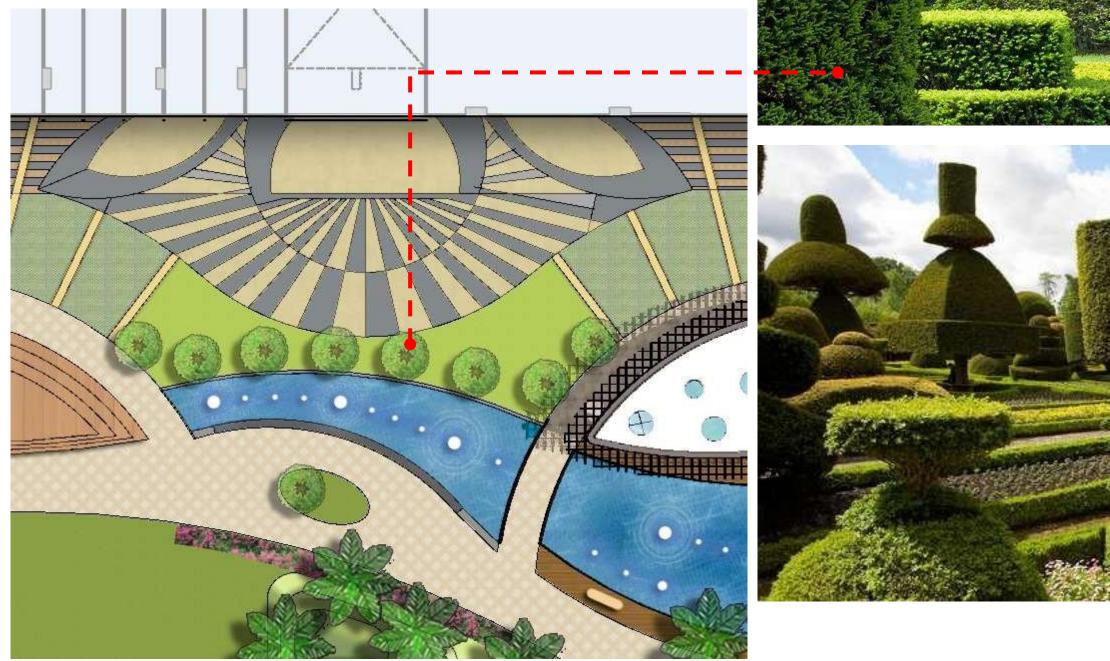

# FAMILY HUB A Complete Family Mart











- LAWN 1.
- **PLANTER COURT** 2.
- **PERFORMANCE STAGE** 3.
- **MUSICAL FOUNTAIN** 4.
- **SEATING PAVILION** 5.
- **TOPIARY GARDEN** 6.
- **OUTDOOR SEATING** 7.
- **SEATING ARENA WITH WATER JETS** 8.













PART PLAN

### PLANTER COURT











PART PLAN

### PERFORMANCE STAGE











PART PLAN

# MUSICAL FOUNTAIN

































PART PLAN







PART PLAN

### SEATING ARENA WITH WATER JETS





























**TREE UP-LIGHTERS FOR HIGHLIGHTING THE TREES.** 



LED STRIP LIGHTING BENETH THE BENCHES AND STEPPED SEATING.

**POST TOP LIGHT FOR WALKWAYS** 

### LIGHTING INTENT











# FINISHES INTENT



- LAWN 1.
- **PLANTER COURT** 2.
- PERFORMANCE STAGE 3.
- **MUSICAL FOUNTAIN** 4.
- **SEATING PAVILION** 5.
- **TOPIARY GARDEN** 6.
- **OUTDOOR SEATING** 7.
- **SEATING ARENA WITH WATER JETS** 8.

# GROUND FLOOR



# 1<sup>st</sup> FLOOR



# 2<sup>nd</sup>FLOOR



# 3<sup>rd</sup> FLOOR