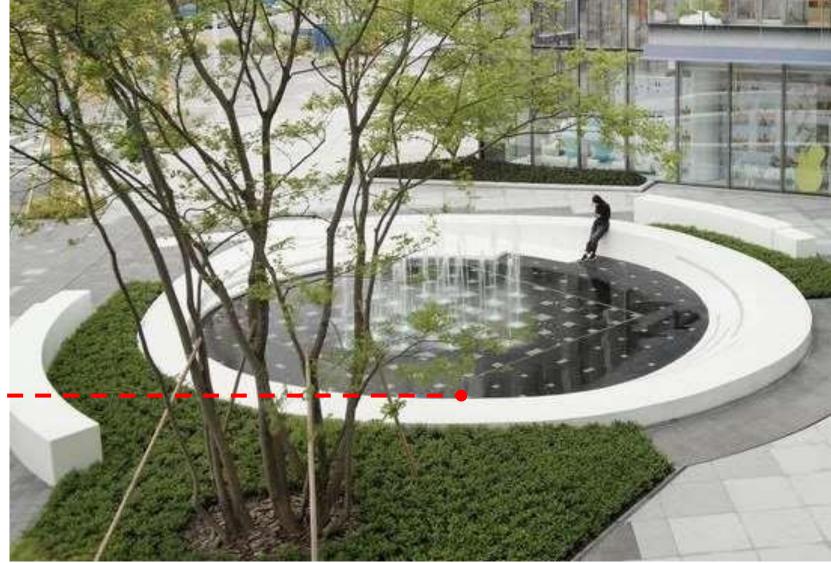

### SEATING ARENA WITH WATER JETS

**TREE UP-LIGHTERS FOR HIGHLIGHTING THE TREES.** 

LED STRIP LIGHTING BENETH THE BENCHES AND STEPPED SEATING.

**POST TOP LIGHT FOR WALKWAYS** 