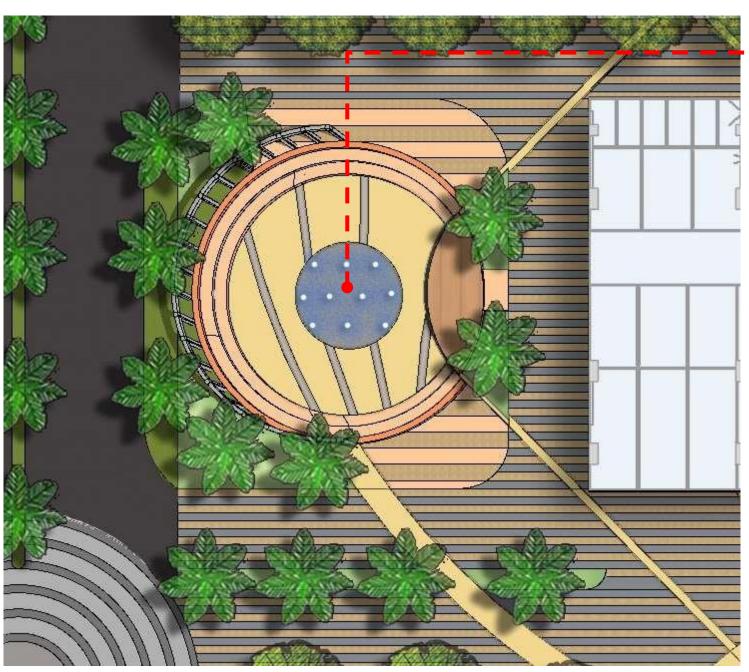

### SEATING ARENA WITH WATER JETS

**TREE UP-LIGHTERS FOR HIGHLIGHTING THE TREES.** 

LED STRIP LIGHTING BENETH THE BENCHES AND STEPPED SEATING.

**POST TOP LIGHT FOR WALKWAYS** 

### LIGHTING INTENT