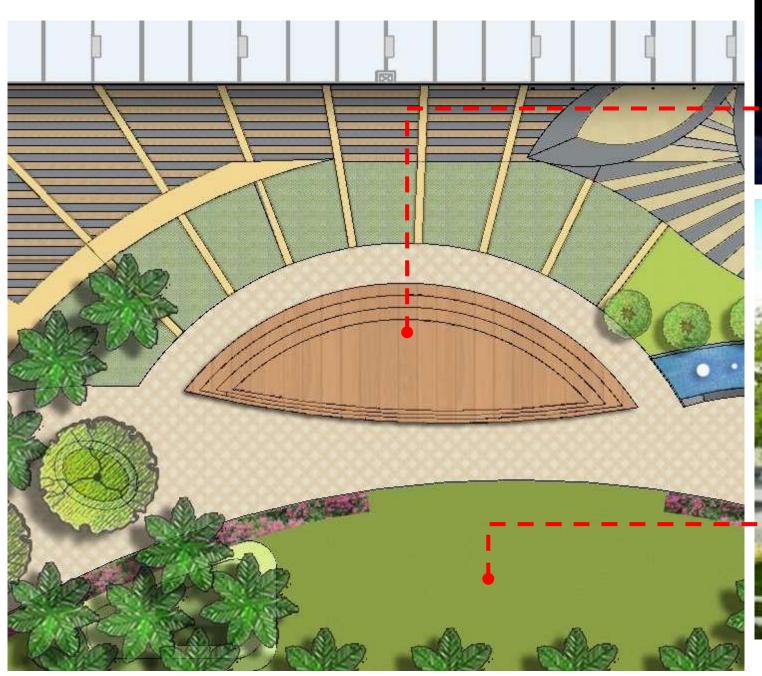

# FAMILY HUB A Complete Family Mart











- LAWN 1.
- **PLANTER COURT** 2.
- **PERFORMANCE STAGE** 3.
- **MUSICAL FOUNTAIN** 4.
- **SEATING PAVILION** 5.
- **TOPIARY GARDEN** 6.
- **OUTDOOR SEATING** 7.
- **SEATING ARENA WITH WATER JETS** 8.













PART PLAN

### PLANTER COURT











PART PLAN

### PERFORMANCE STAGE











PART PLAN

# MUSICAL FOUNTAIN

































PART PLAN







PART PLAN

### SEATING ARENA WITH WATER JETS





























**TREE UP-LIGHTERS FOR HIGHLIGHTING THE TREES.** 



LED STRIP LIGHTING BENETH THE BENCHES AND STEPPED SEATING.

**POST TOP LIGHT FOR WALKWAYS** 

### LIGHTING INTENT











# FINISHES INTENT



- LAWN 1.
- **PLANTER COURT** 2.
- PERFORMANCE STAGE 3.
- **MUSICAL FOUNTAIN** 4.
- **SEATING PAVILION** 5.
- **TOPIARY GARDEN** 6.
- **OUTDOOR SEATING** 7.
- **SEATING ARENA WITH WATER JETS** 8.

# GROUND FLOOR



# 1<sup>st</sup> FLOOR



# 2<sup>nd</sup>FLOOR



# 3<sup>rd</sup> FLOOR