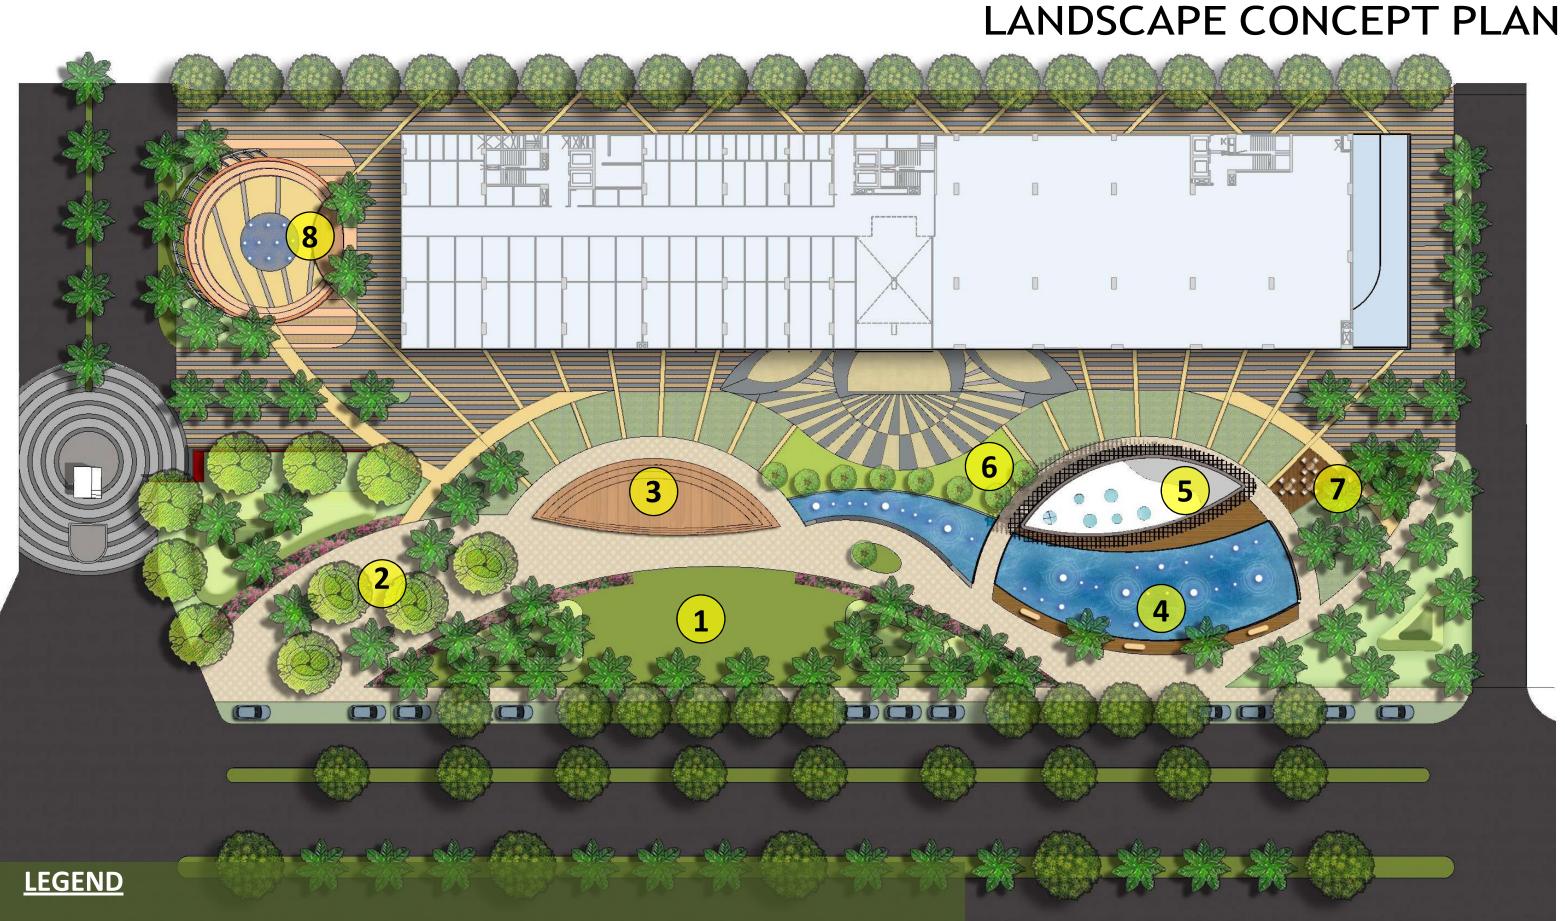

# FAMILY HUB A Complete Family Mart

- LAWN 1.
- **PLANTER COURT** 2.
- **PERFORMANCE STAGE** 3.
- **MUSICAL FOUNTAIN** 4.
- **SEATING PAVILION** 5.
- **TOPIARY GARDEN** 6.
- **OUTDOOR SEATING** 7.
- **SEATING ARENA WITH WATER JETS** 8.

# FINISHES INTENT

- LAWN 1.
- **PLANTER COURT** 2.
- PERFORMANCE STAGE 3.
- **MUSICAL FOUNTAIN** 4.
- **SEATING PAVILION** 5.
- **TOPIARY GARDEN** 6.
- **OUTDOOR SEATING** 7.
- **SEATING ARENA WITH WATER JETS** 8.