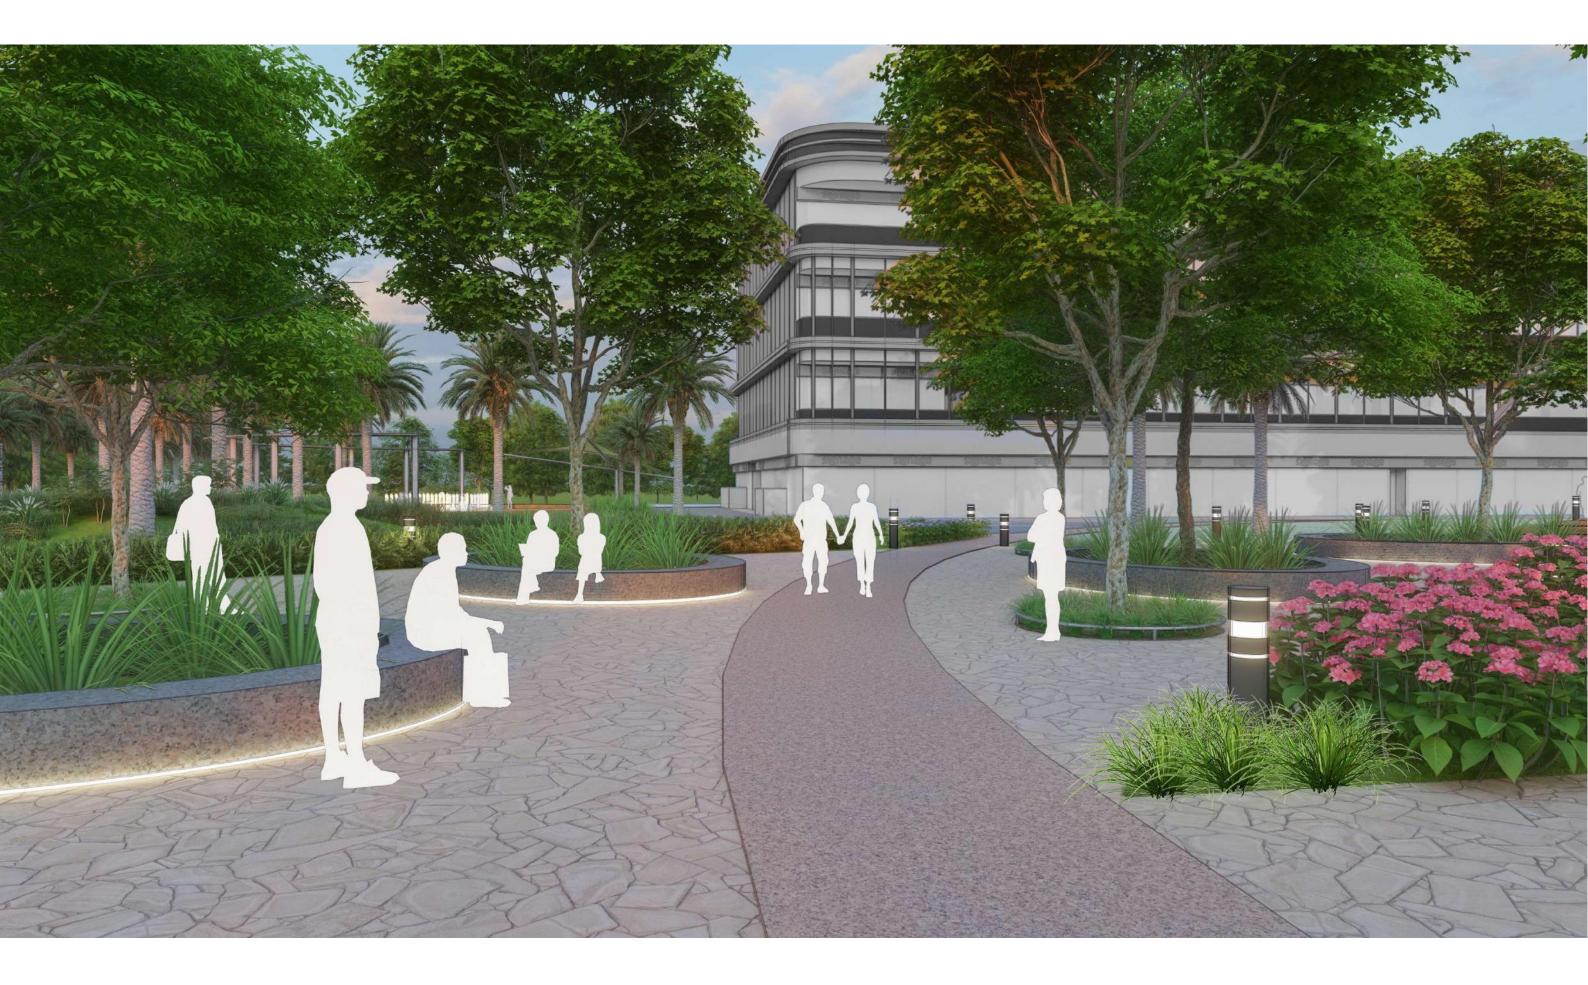

### SEATING ARENA WITH WATER JETS

**TREE UP-LIGHTERS FOR HIGHLIGHTING THE TREES.** 

LED STRIP LIGHTING BENETH THE BENCHES AND STEPPED SEATING.

**POST TOP LIGHT FOR WALKWAYS** 

### LIGHTING INTENT