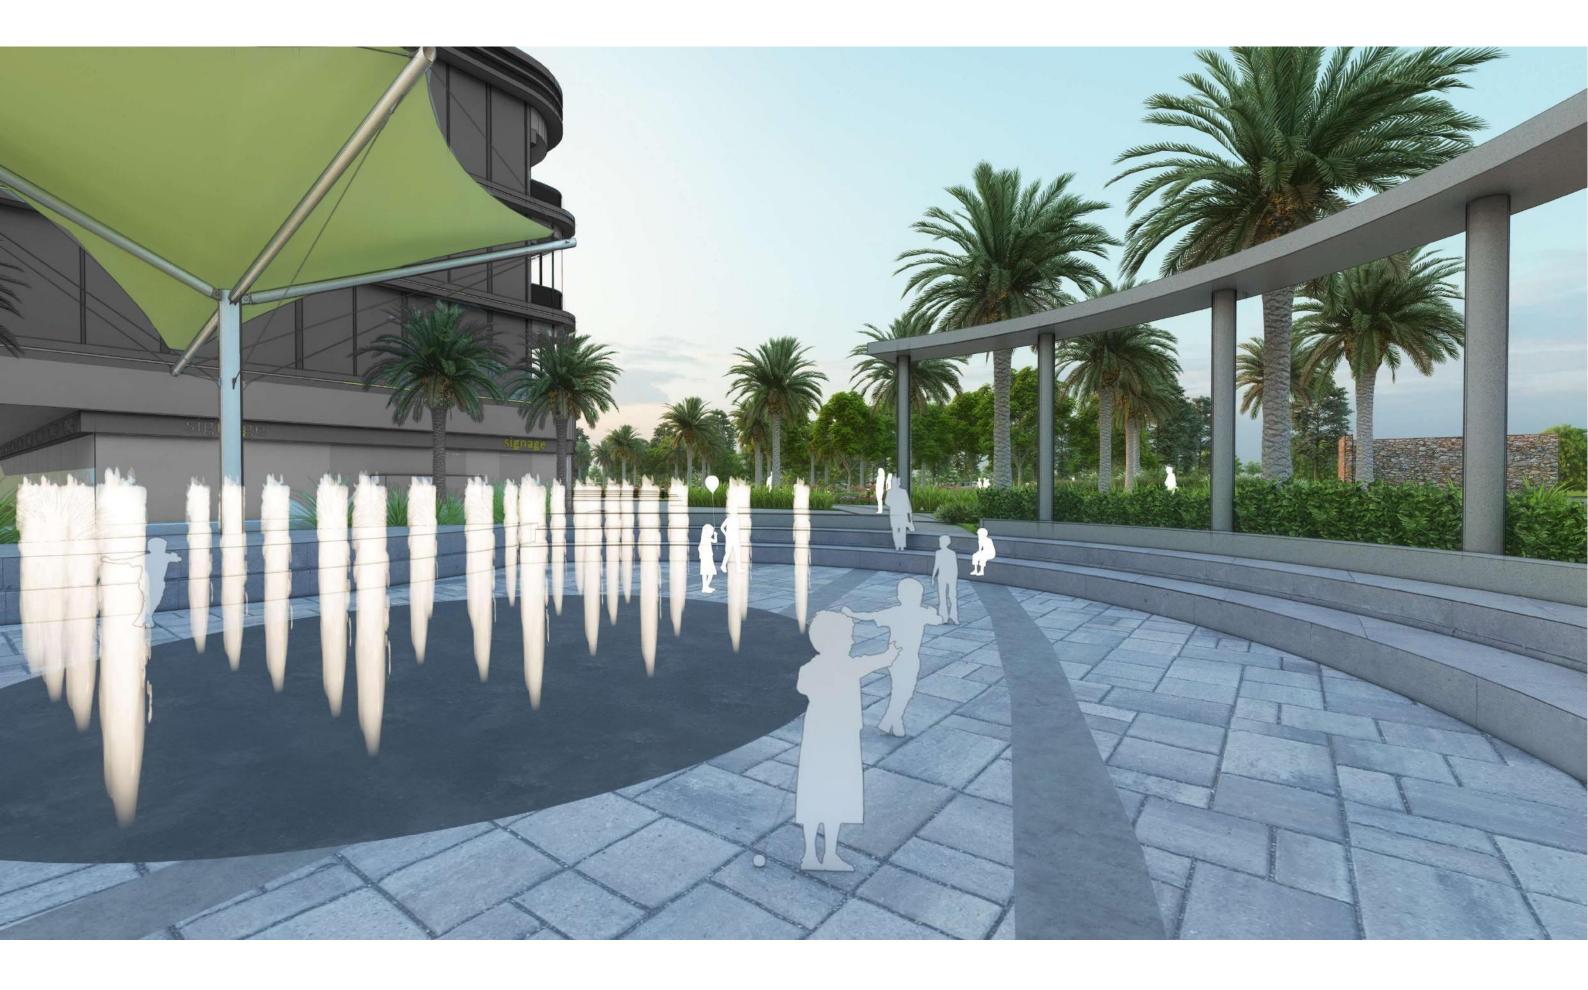

### SEATING ARENA WITH WATER JETS

**TREE UP-LIGHTERS FOR HIGHLIGHTING THE TREES.** 

LED STRIP LIGHTING BENETH THE BENCHES AND STEPPED SEATING.

**POST TOP LIGHT FOR WALKWAYS** 

# MUSICAL FOUNTAIN

PART PLAN

PART PLAN