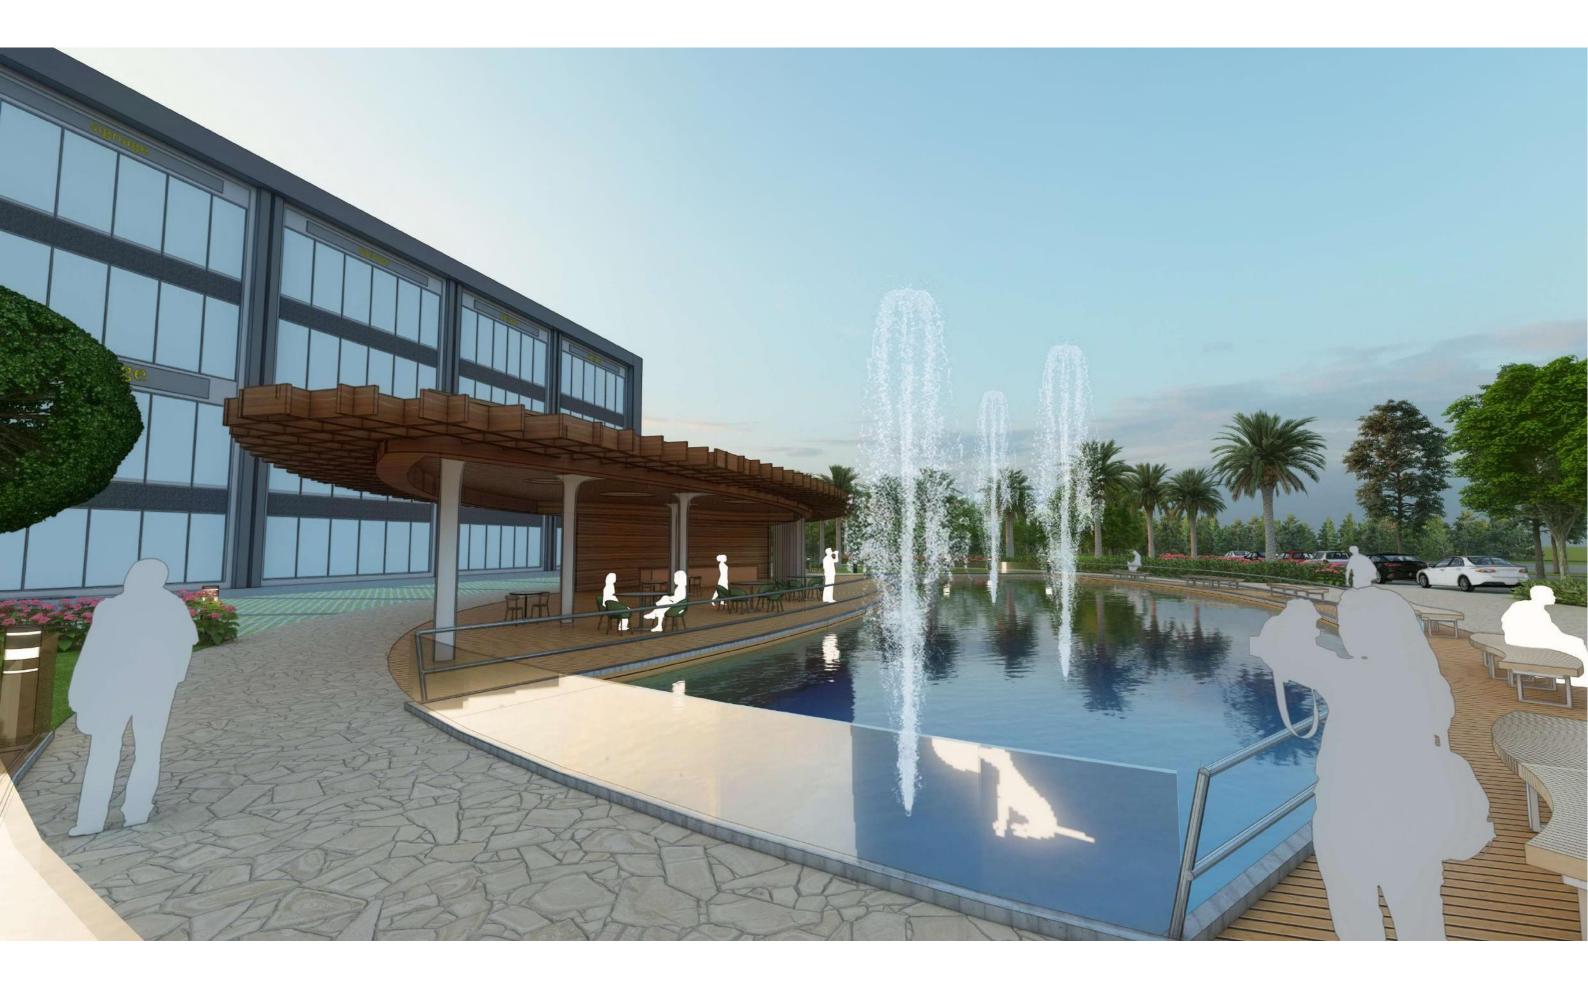

### SEATING ARENA WITH WATER JETS

**TREE UP-LIGHTERS FOR HIGHLIGHTING THE TREES.** 

LED STRIP LIGHTING BENETH THE BENCHES AND STEPPED SEATING.

**POST TOP LIGHT FOR WALKWAYS** 

# MUSICAL FOUNTAIN

PART PLAN

PART PLAN