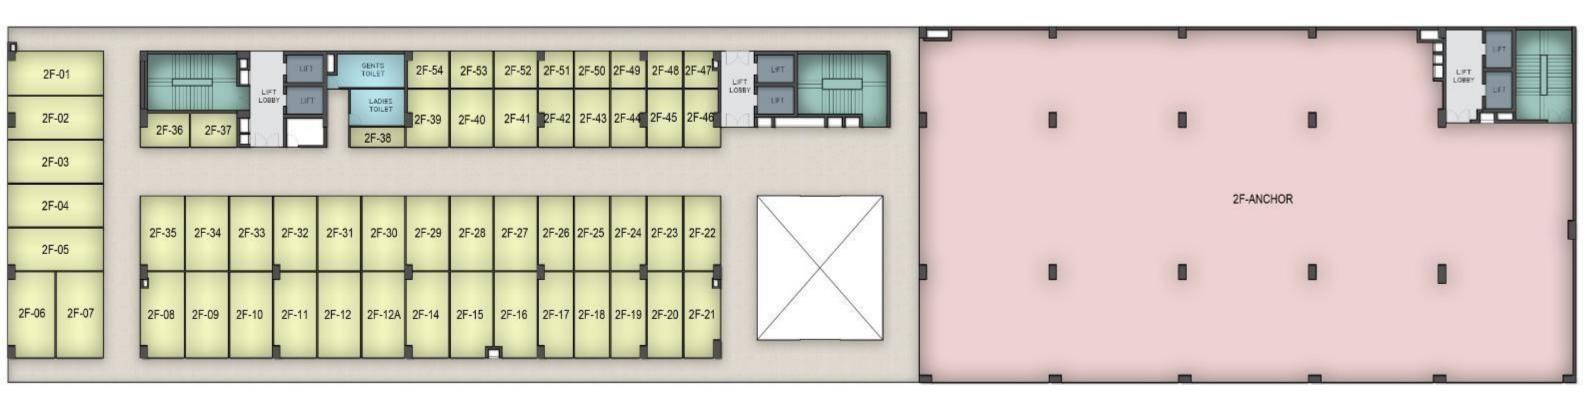

**TOPIARY GARDEN** 6.
- **OUTDOOR SEATING** 7.
- **SEATING ARENA WITH WATER JETS** 8.













PART PLAN

### PLANTER COURT











PART PLAN

### PERFORMANCE STAGE











PART PLAN

# MUSICAL FOUNTAIN

































PART PLAN







PART PLAN

### SEATING ARENA WITH WATER JETS





























**TREE UP-LIGHTERS FOR HIGHLIGHTING THE TREES.** 



LED STRIP LIGHTING BENETH THE BENCHES AND STEPPED SEATING.

**POST TOP LIGHT FOR WALKWAYS** 

### LIGHTING INTENT











# FINISHES INTENT



- LAWN 1.
- **PLANTER COURT** 2.
- PERFORMANCE STAGE 3.
- **MUSICAL FOUNTAIN** 4.
- **SEATING PAVILION** 5.
- **TOPIARY GARDEN** 6.
- **OUTDOOR SEATING** 7.
- **SEATING ARENA WITH WATER JETS** 8.

# GROUND FLOOR



# 1<sup>st</sup> FLOOR



# 2<sup>nd</sup>FLOOR



# 3<sup>rd</sup> FLOOR