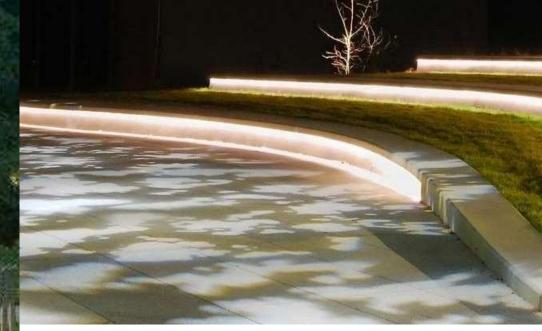

### SEATING ARENA WITH WATER JETS

**TREE UP-LIGHTERS FOR HIGHLIGHTING THE TREES.** 

LED STRIP LIGHTING BENETH THE BENCHES AND STEPPED SEATING.

**POST TOP LIGHT FOR WALKWAYS** 

### LIGHTING INTENT