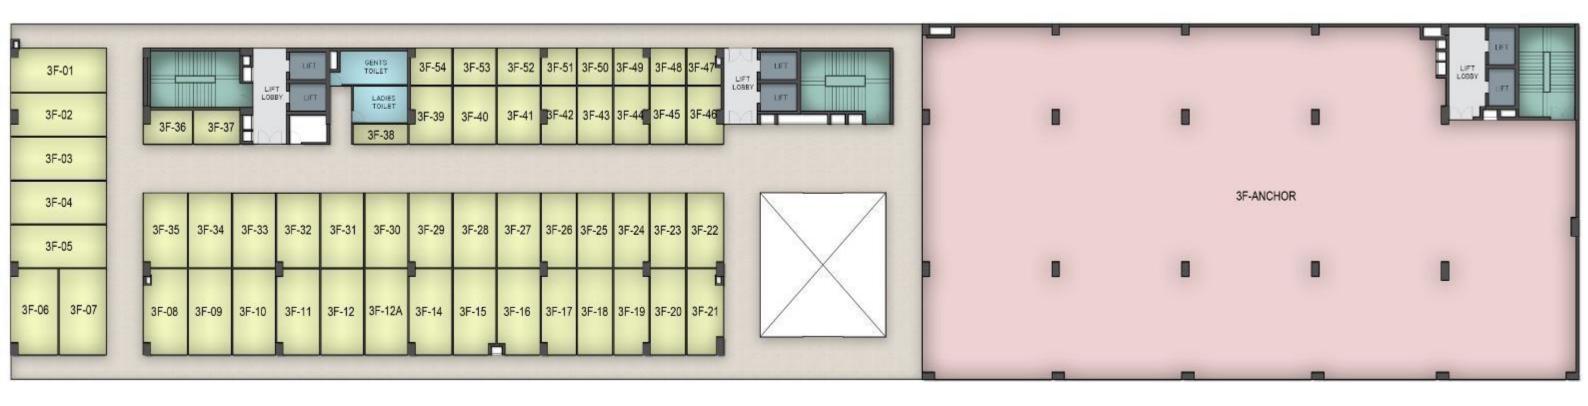

OUTDOOR SEATING** 7.
- **SEATING ARENA WITH WATER JETS** 8.













PART PLAN

### PLANTER COURT











PART PLAN

### PERFORMANCE STAGE











PART PLAN

# MUSICAL FOUNTAIN

































PART PLAN







PART PLAN

### SEATING ARENA WITH WATER JETS





























**TREE UP-LIGHTERS FOR HIGHLIGHTING THE TREES.** 



LED STRIP LIGHTING BENETH THE BENCHES AND STEPPED SEATING.

**POST TOP LIGHT FOR WALKWAYS** 

### LIGHTING INTENT











# FINISHES INTENT



- LAWN 1.
- **PLANTER COURT** 2.
- PERFORMANCE STAGE 3.
- **MUSICAL FOUNTAIN** 4.
- **SEATING PAVILION** 5.
- **TOPIARY GARDEN** 6.
- **OUTDOOR SEATING** 7.
- **SEATING ARENA WITH WATER JETS** 8.

# GROUND FLOOR



# 1<sup>st</sup> FLOOR



# 2<sup>nd</sup>FLOOR



# 3<sup>rd</sup> FLOOR