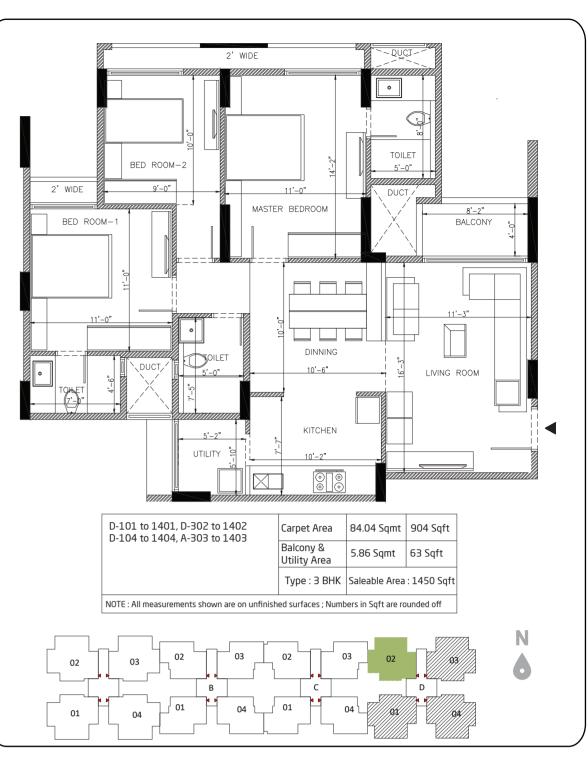

n areas

### WATER SUPPLY

Sewage Treatment Plant
Rainwater Harvesting System

### **TOILETS**

Ceramic tiles dado upto 7ft height

CP fittings of Jaquar or equivalent

EWC and ceramic basins of Cera or equivalent in all toilets

#### WALL FINISHING

Internal walls and ceiling finished with oil bound distemper

External walls painted with weather coat /weather shield paints

### FLOORING

Vitrified tiles for living/drinking/kitchen & bedrooms

Ceramic tiles for balconies and utility areas

PRM/KA/RERA/1251/446/PR/171014/000328

+91 80888 33000 +91 80888 66000

mkt.bng@goyalco.com | www.goyalco.com 206, Barton Centre, MG Road, Bangalore 560001





creating landmarks since 1971



1 Sqmt = 10.764 Sqf

AN EXPERIENCE OF LIVING A SMOOTHER, HEALTHIER AND HAPPIER LIFE.





O Z

## UNIT PLAN







## AMENITIES

- Garden
- Children's Play Area
- Clubhouse with fitness centre, yoga room, steam room
- Swimming pool
- Multipurpose hall
- Indoor games