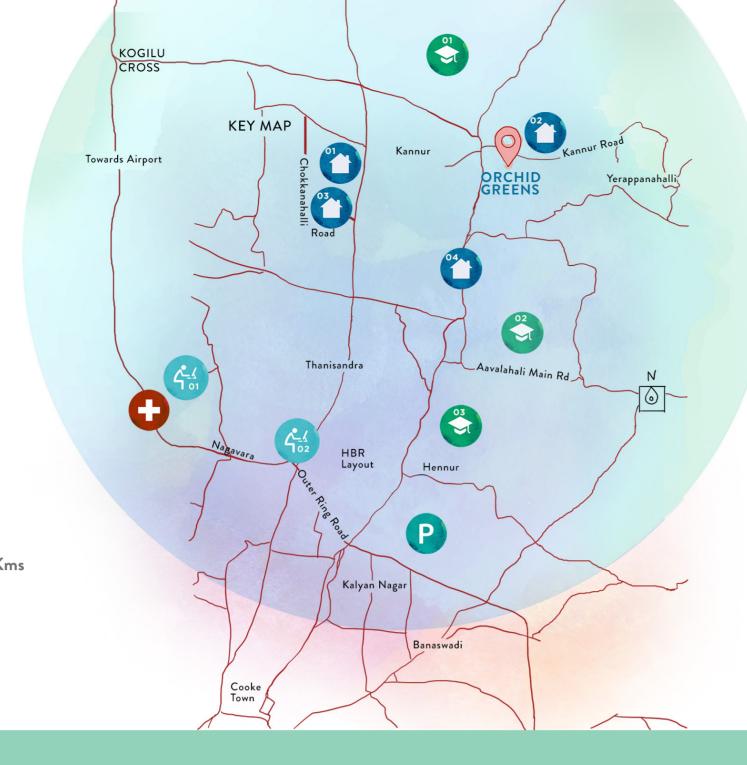

# KEY MAP

Orchid Piccadilly

Manyata Te

Footprints

Legacy School BLR LSB

Orchid Woods

BLR International School

Columbia Asia

Hennur Police Station

Kirloskar Tech Park

Hebbal Flyover - 12 Kms
MG Road - 16 Kms
Kempegowda International Airport - 20 Kms
Manyata Tech Park - 6 Kms
Elements Mall - 9 Kms