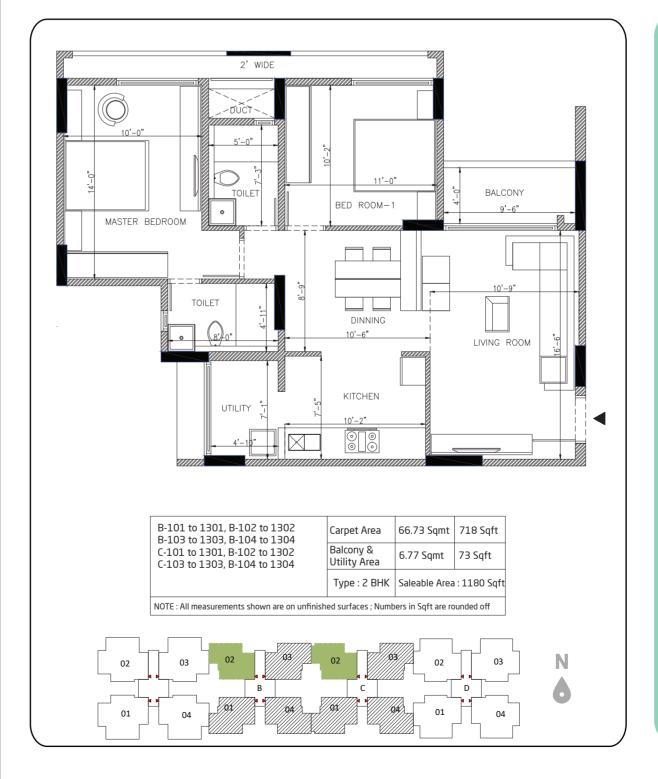

areas

### WATER SUPPLY

Sewage Treatment Plant
Rainwater Harvesting System

### **TOILETS**

Ceramic tiles dado upto 7ft height

CP fittings of Jaquar or equivalent

EWC and ceramic basins of Cera or equivalent in all toilets

#### WALL FINISHING

Internal walls and ceiling finished with oil bound distemper

External walls painted with weather coat /weather shield paints

### FLOORING

Vitrified tiles for living/drinking/kitchen & bedrooms

Ceramic tiles for balconies and utility areas

PRM/KA/RERA/1251/446/PR/171014/000328

+91 80888 33000 +91 80888 66000

mkt.bng@goyalco.com | www.goyalco.com 206, Barton Centre, MG Road, Bangalore 560001





creating landmarks since 1971



1 Sqmt = 10.764 Sqf

AN EXPERIENCE OF LIVING A SMOOTHER, HEALTHIER AND HAPPIER LIFE.





O Z

## UNIT PLAN







## AMENITIES

- Garden
- Children's Play Area
- Clubhouse with fitness centre, yoga room, steam room
- Swimming pool
- Multipurpose hall
- Indoor games