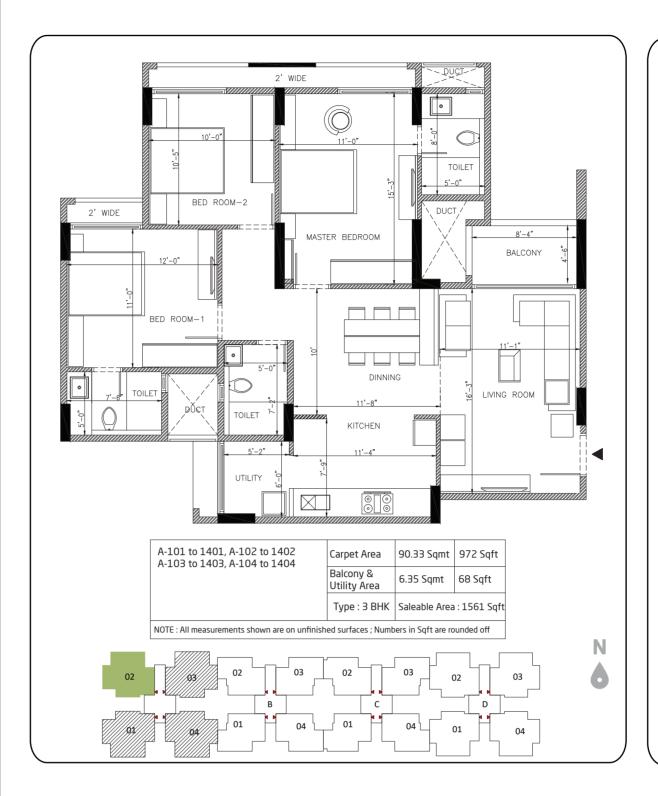

mon areas

### WATER SUPPLY

Sewage Treatment Plant
Rainwater Harvesting System

### **TOILETS**

Ceramic tiles dado upto 7ft height

CP fittings of Jaquar or equivalent

EWC and ceramic basins of Cera or equivalent in all toilets

#### WALL FINISHING

Internal walls and ceiling finished with oil bound distemper

External walls painted with weather coat /weather shield paints

### FLOORING

Vitrified tiles for living/drinking/kitchen & bedrooms

Ceramic tiles for balconies and utility areas

PRM/KA/RERA/1251/446/PR/171014/000328

+91 80888 33000 +91 80888 66000

mkt.bng@goyalco.com | www.goyalco.com 206, Barton Centre, MG Road, Bangalore 560001





creating landmarks since 1971



1 Sqmt = 10.764 Sqf

AN EXPERIENCE OF LIVING A SMOOTHER, HEALTHIER AND HAPPIER LIFE.





O Z

## UNIT PLAN







## AMENITIES

- Garden
- Children's Play Area
- Clubhouse with fitness centre, yoga room, steam room
- Swimming pool
- Multipurpose hall
- Indoor games