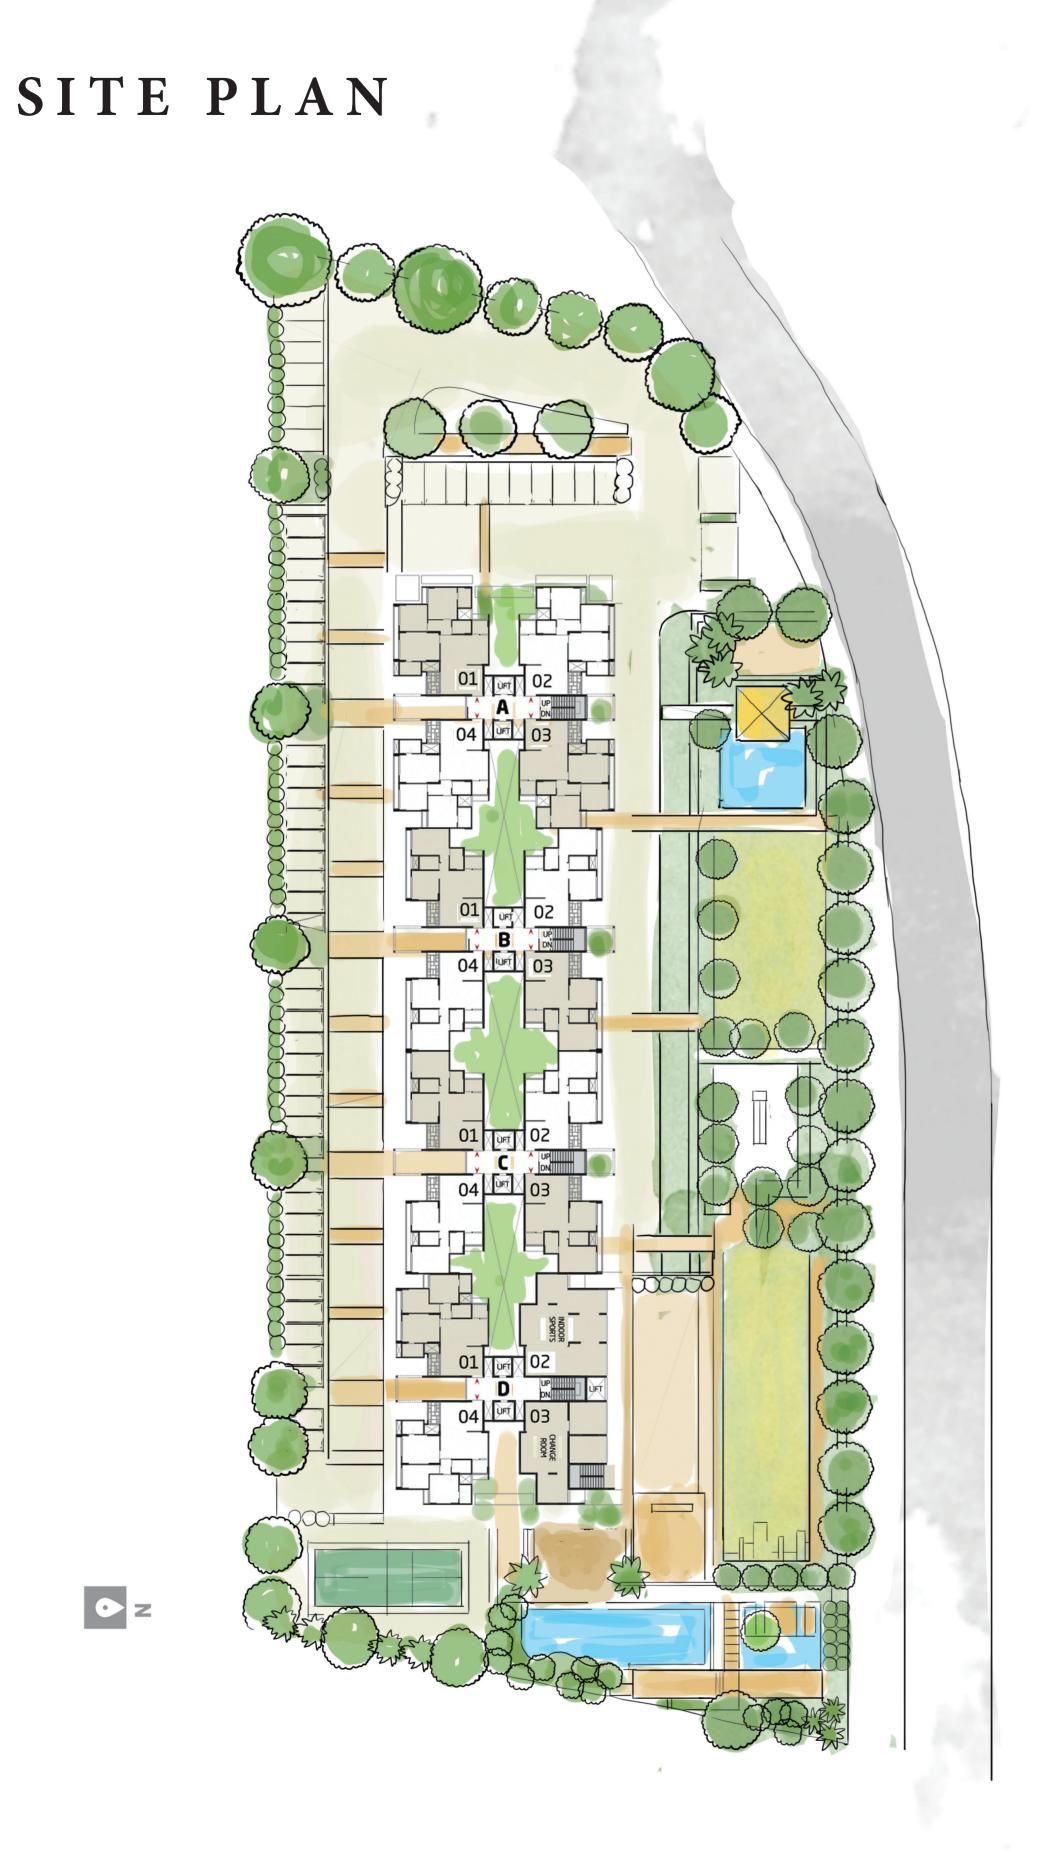

## AMENITIES

- Garden
- Children's Play Area
- Clubhouse with fitness centre, yoga room, steam room
- Swimming pool
- Multipurpose hall
- Indoor games