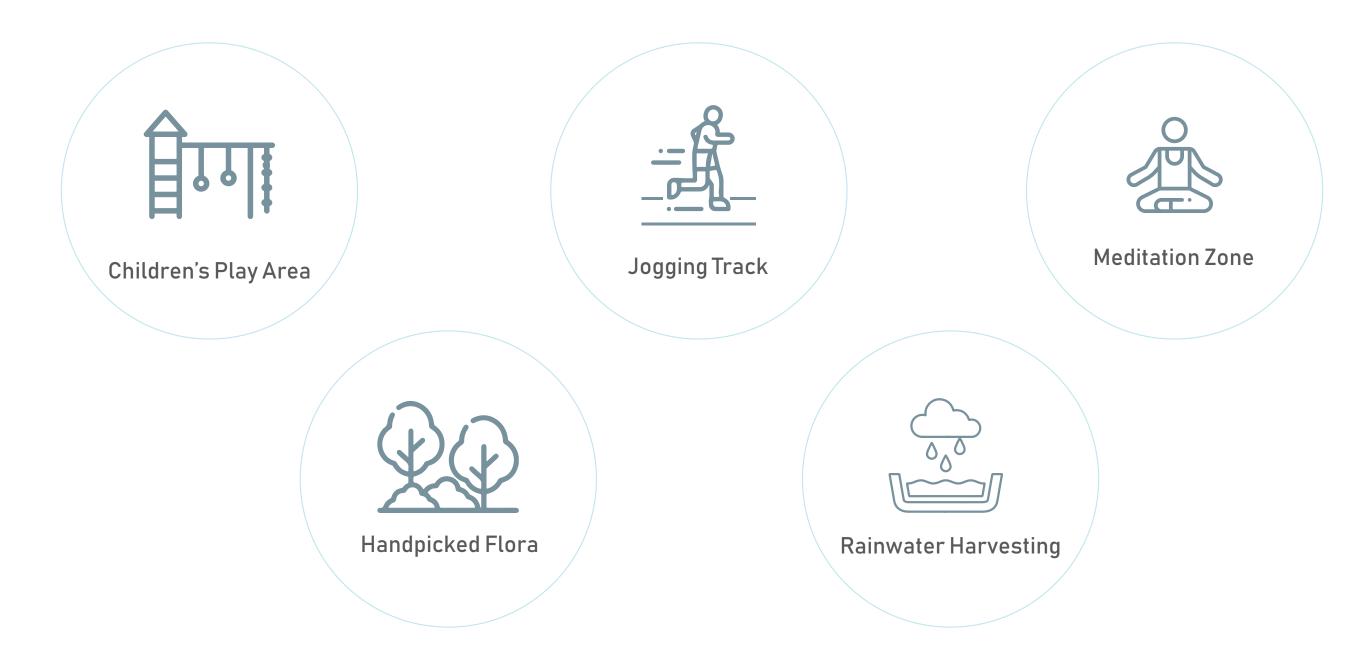

## Amenities

#### Phase 1

#### **EXISTING INFRASTRUCTURE:**

Electricity connection • Water connection • Covered drainage • LED Street lights • Tarred internal roads Landscaped garden • Children's play area • Overhead watertank • Rainwater harvesting • L drains Storm water drains throughout-eliminating stagnant water • Trees along the avenues