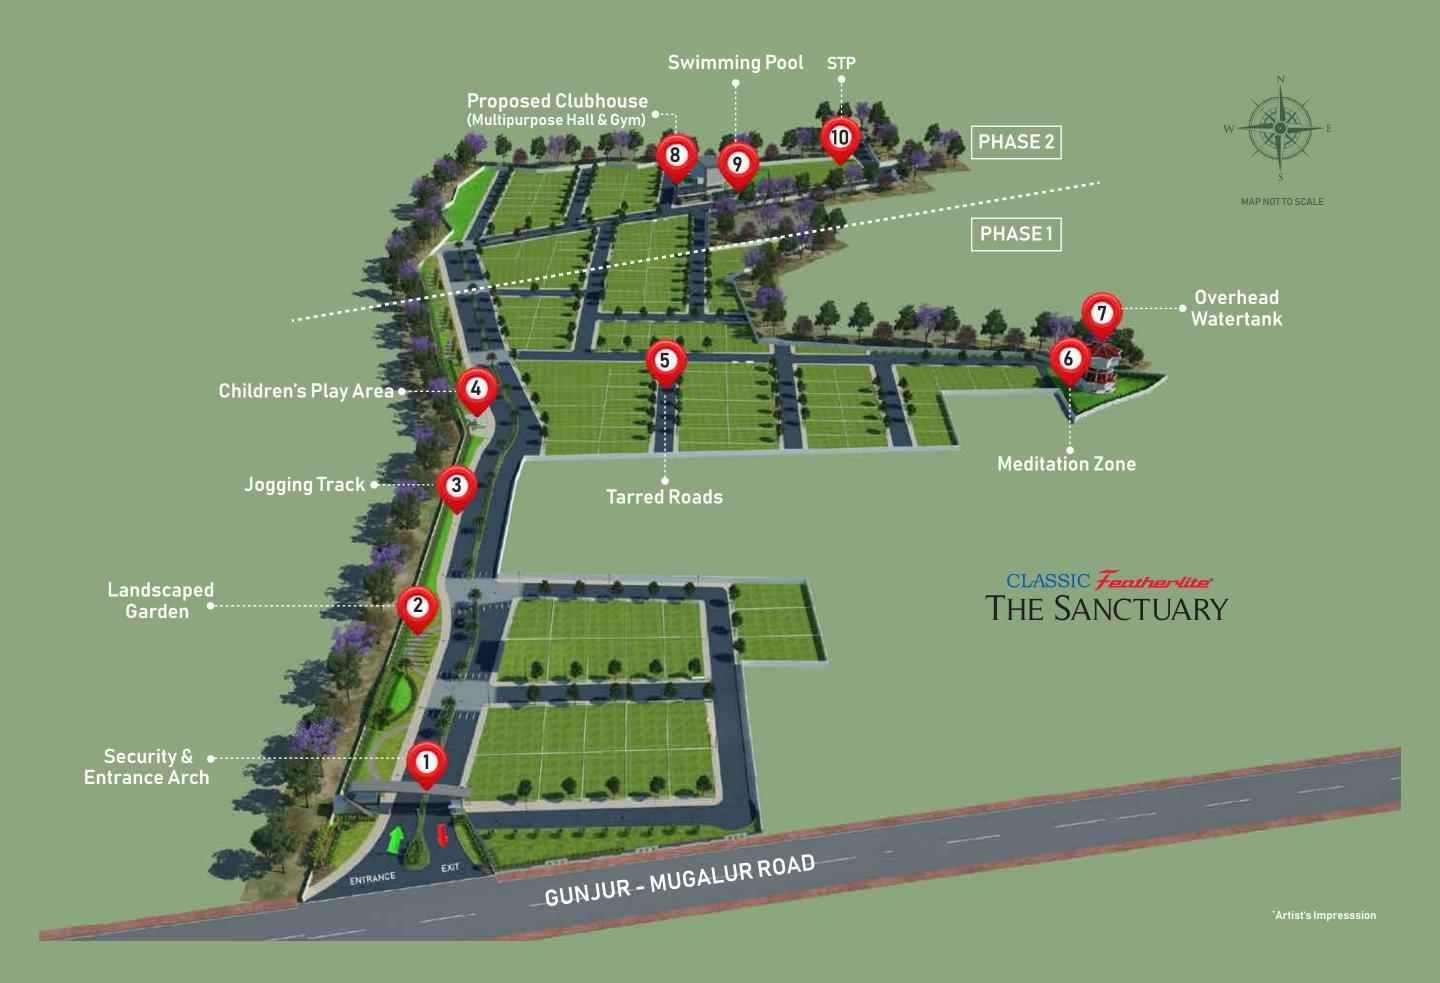

## Reliable Infrastructure

#### **EXISTING INFRASTRUCTURE:**

Electricity connection • Water connection • Covered drainage • LED Street lights • Tarred internal roads Landscaped garden • Children's play area • Overhead watertank • Rainwater harvesting • L drains Storm water drains throughout-eliminating stagnant water • Trees along the avenues

Sewage treatment plant (Coming up in Phase 2)

\*Proposed Clubhouse & Pool to come up in Phase II

## Amenities

#### Phase 1

#### Phase 2

A treasure trove of amenities - experience unparalleled luxury with world class amenities spread across our magnificent property.