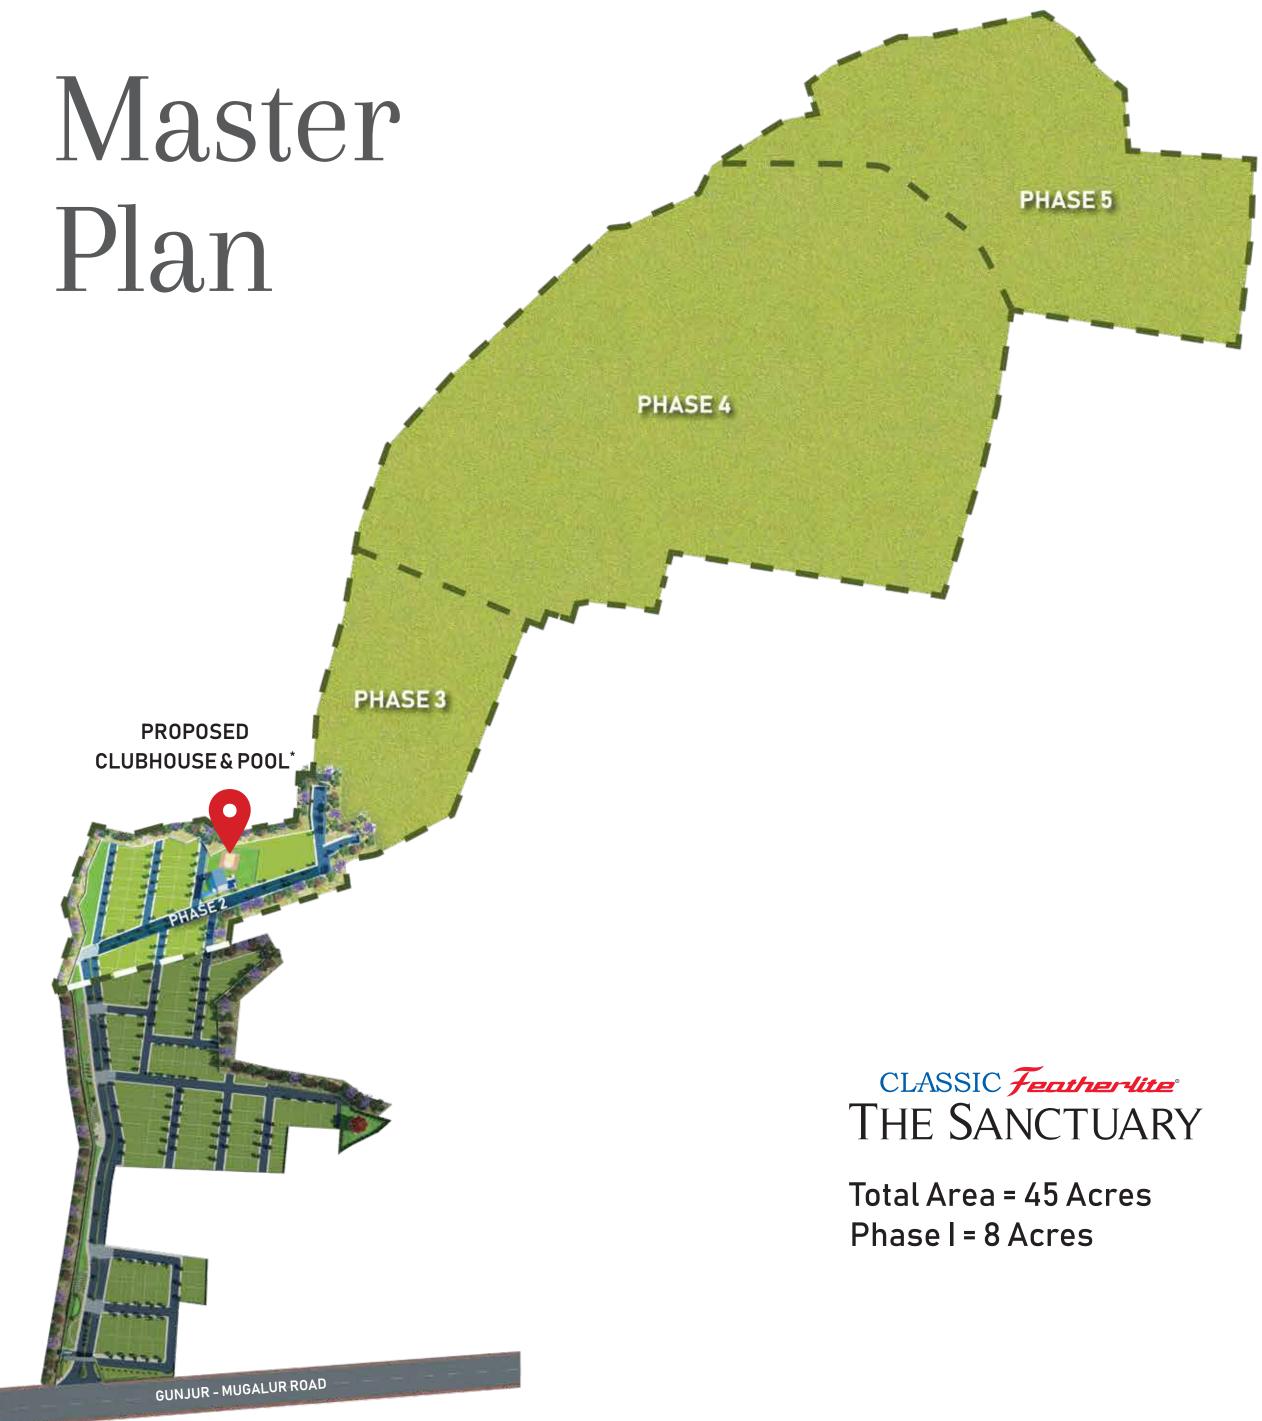

## About The Sanctuary

The Sanctuary is going to be the next residential hotspot in the long-forgotten "Garden City" that was once Bengaluru.

With The Sanctuary, Classic Ventures LLP brings affordable luxury plots and world class amenities to all its clients. All this at an affordable price, and everything already in place!

Sewage treatment plant (Coming up in Phase 2)

\*Proposed Clubhouse & Pool to come up in Phase II

#### Phase 1

#### Phase 2

A treasure trove of amenities - experience unparalleled luxury with world class amenities spread across our magnificent property.