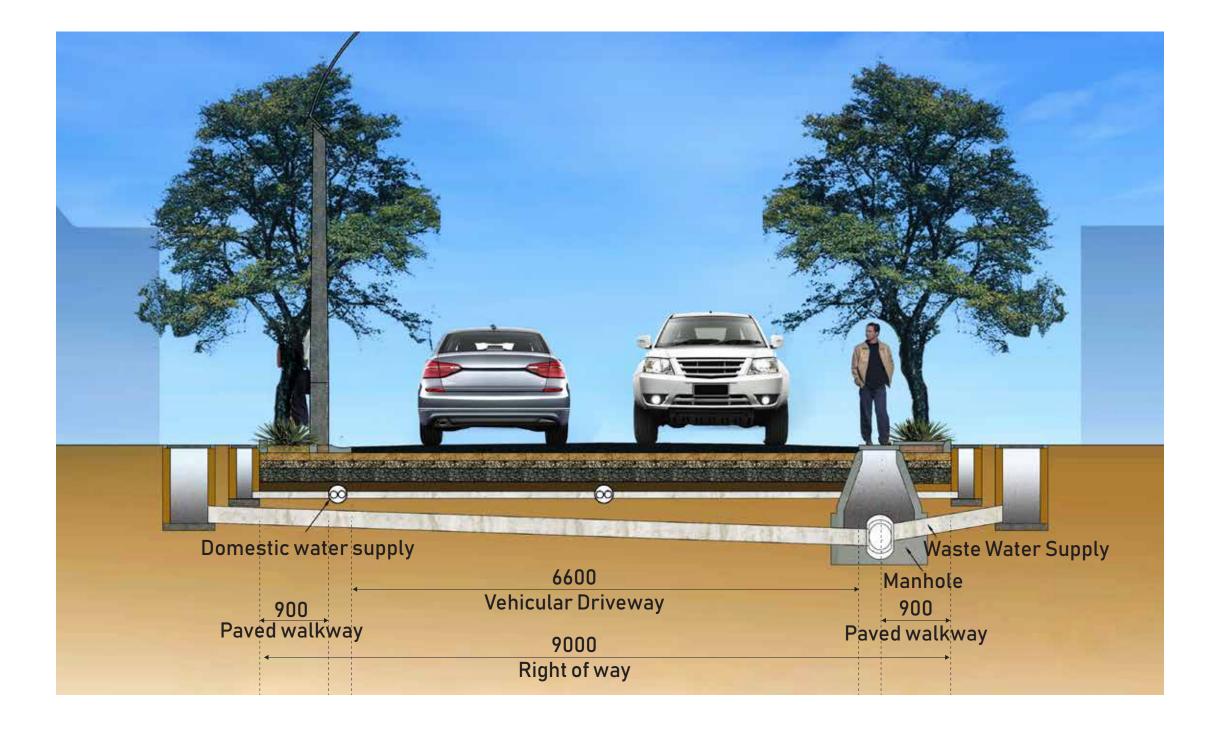

## Reliable Infrastructure

#### **EXISTING INFRASTRUCTURE:**

Electricity connection • Water connection • Covered drainage • LED Street lights • Tarred internal roads Landscaped garden • Children's play area • Overhead watertank • Rainwater harvesting • L drains Storm water drains throughout-eliminating stagnant water • Trees along the avenues