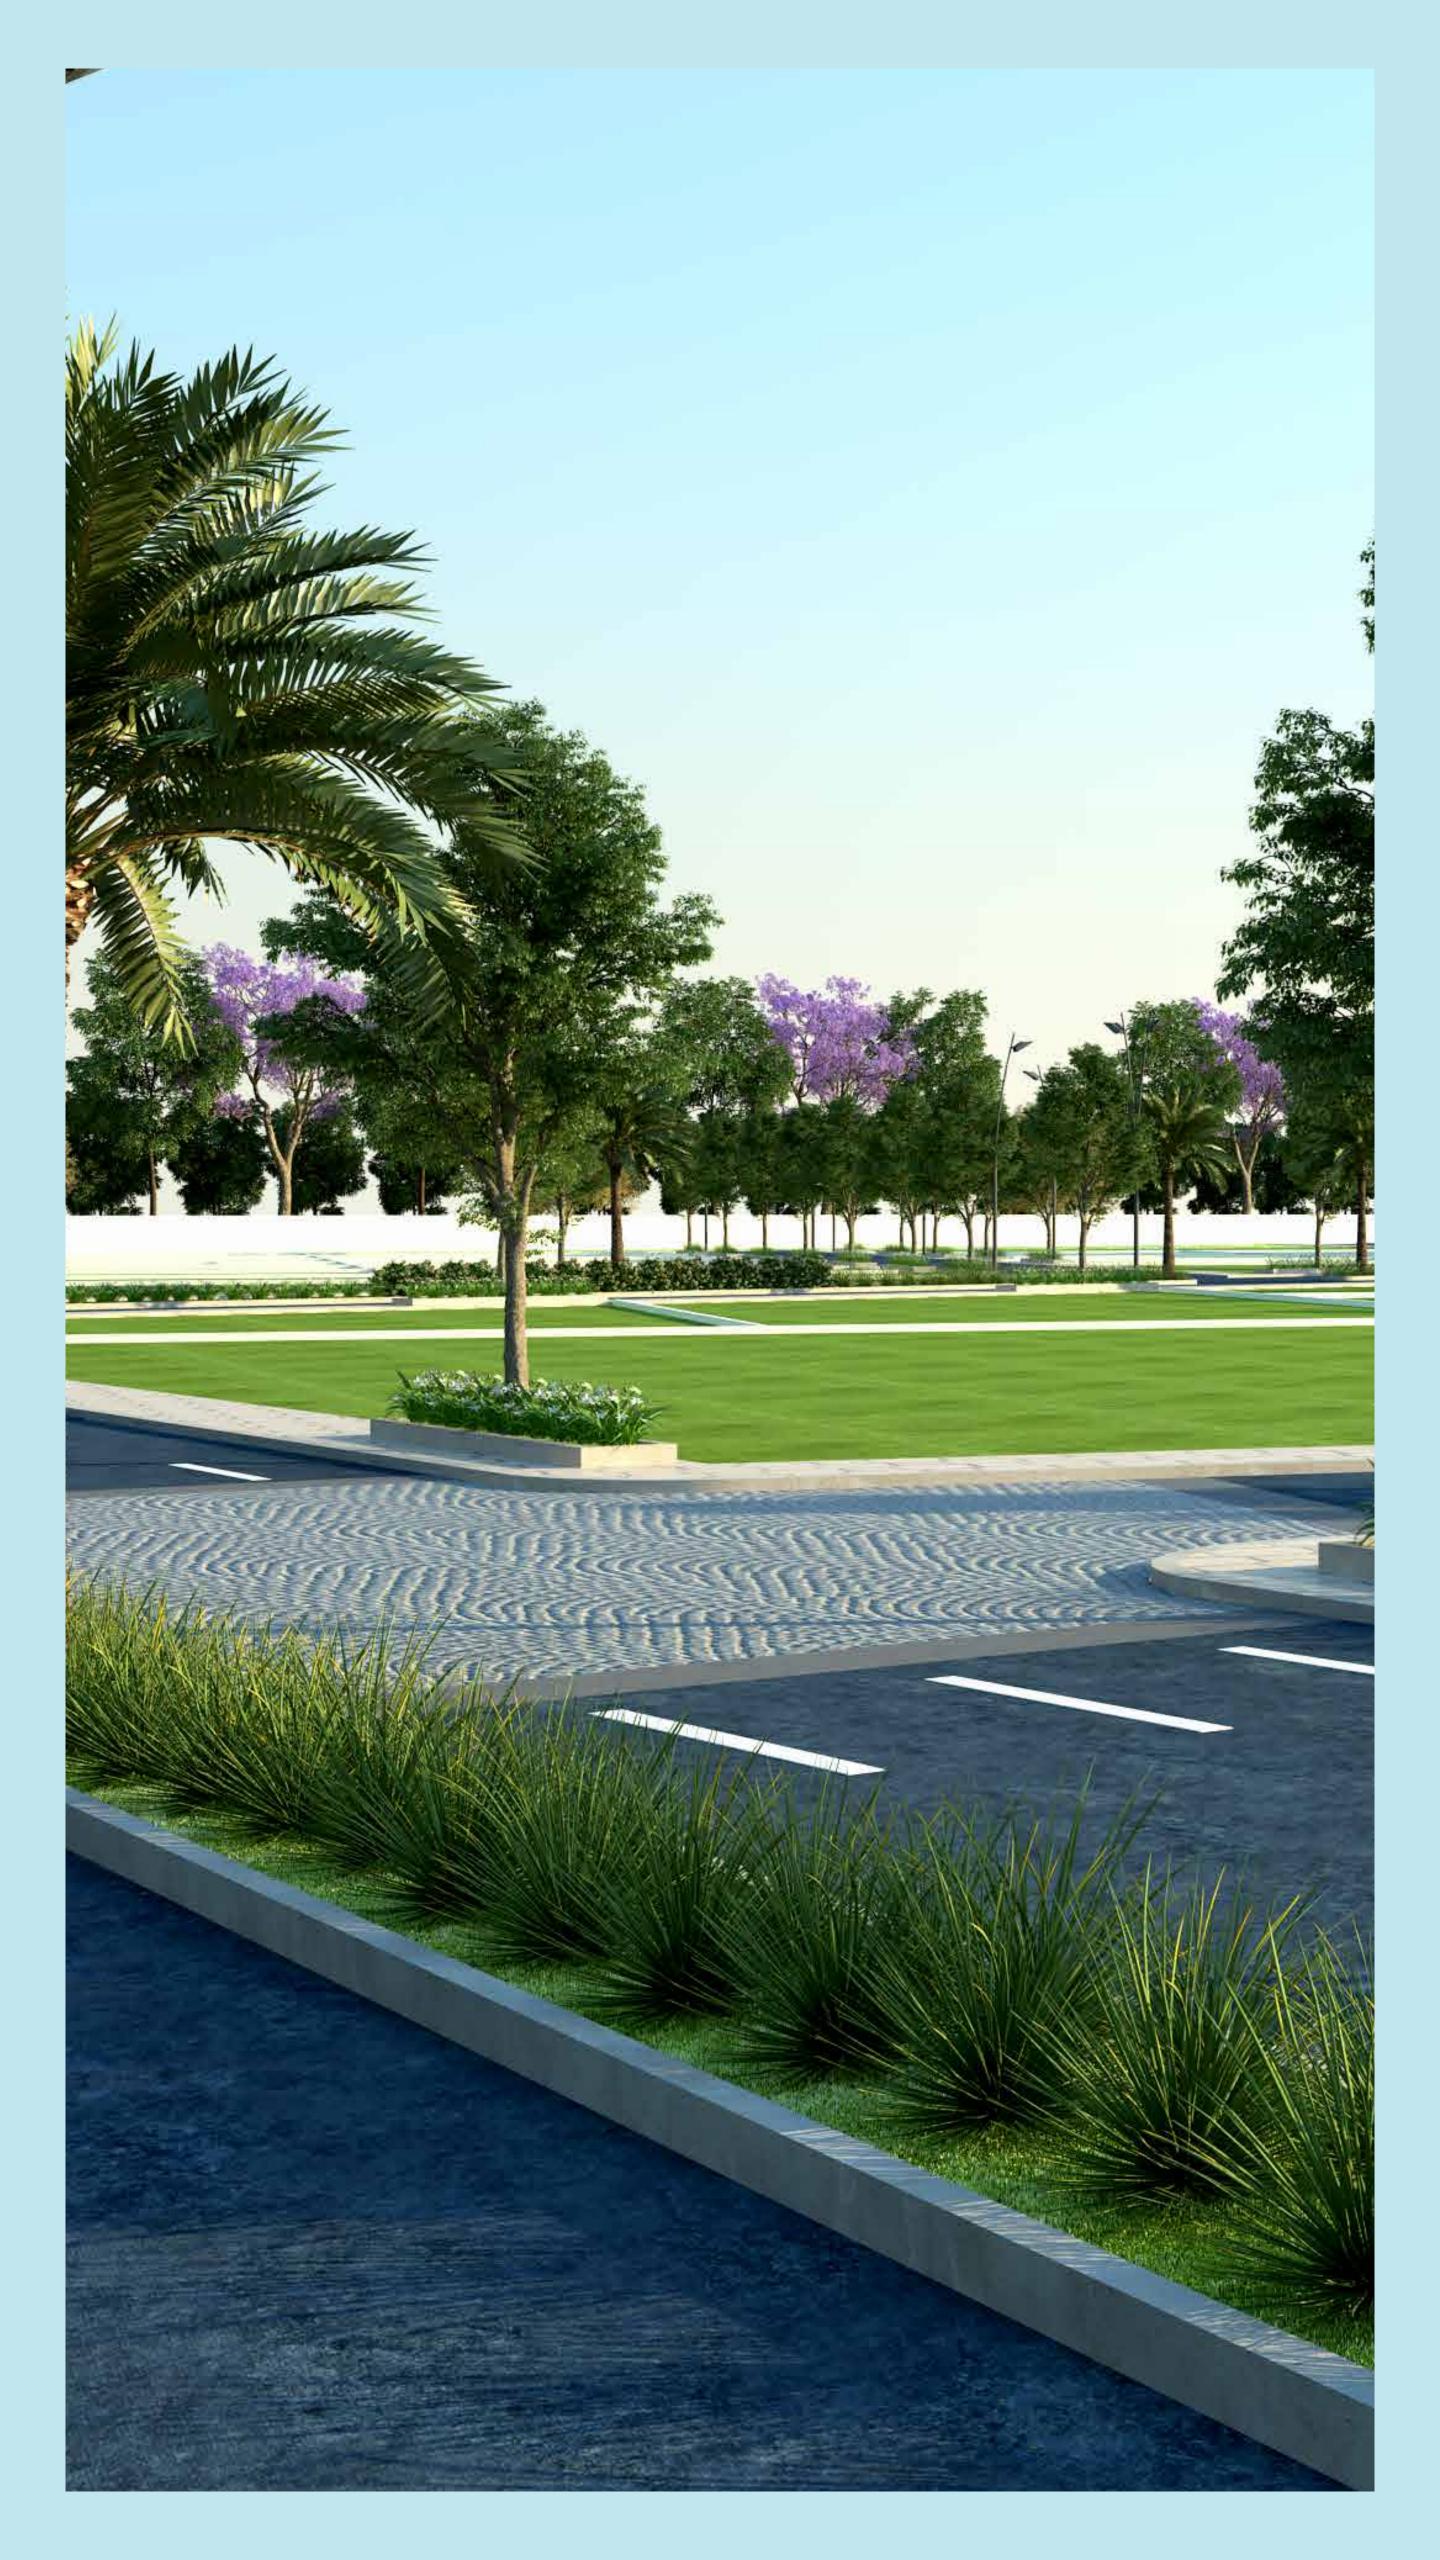

The hand-picked and carefully chosen wide spread cover of trees/plants around the site helps in reducing pollution, providing fresh clean air and shade for all residents at The Sanctuary.

## Handpicked Flora

Our sprawling property has been adorned with meticulously handpicked flora that are naturally equipped to absorb higher quantities of pollutants and produce copious amounts of oxygen. These easily manageable trees, plants, shrubs and flowering plants have been specifically chosen owning to their short growth period and thick foliage.