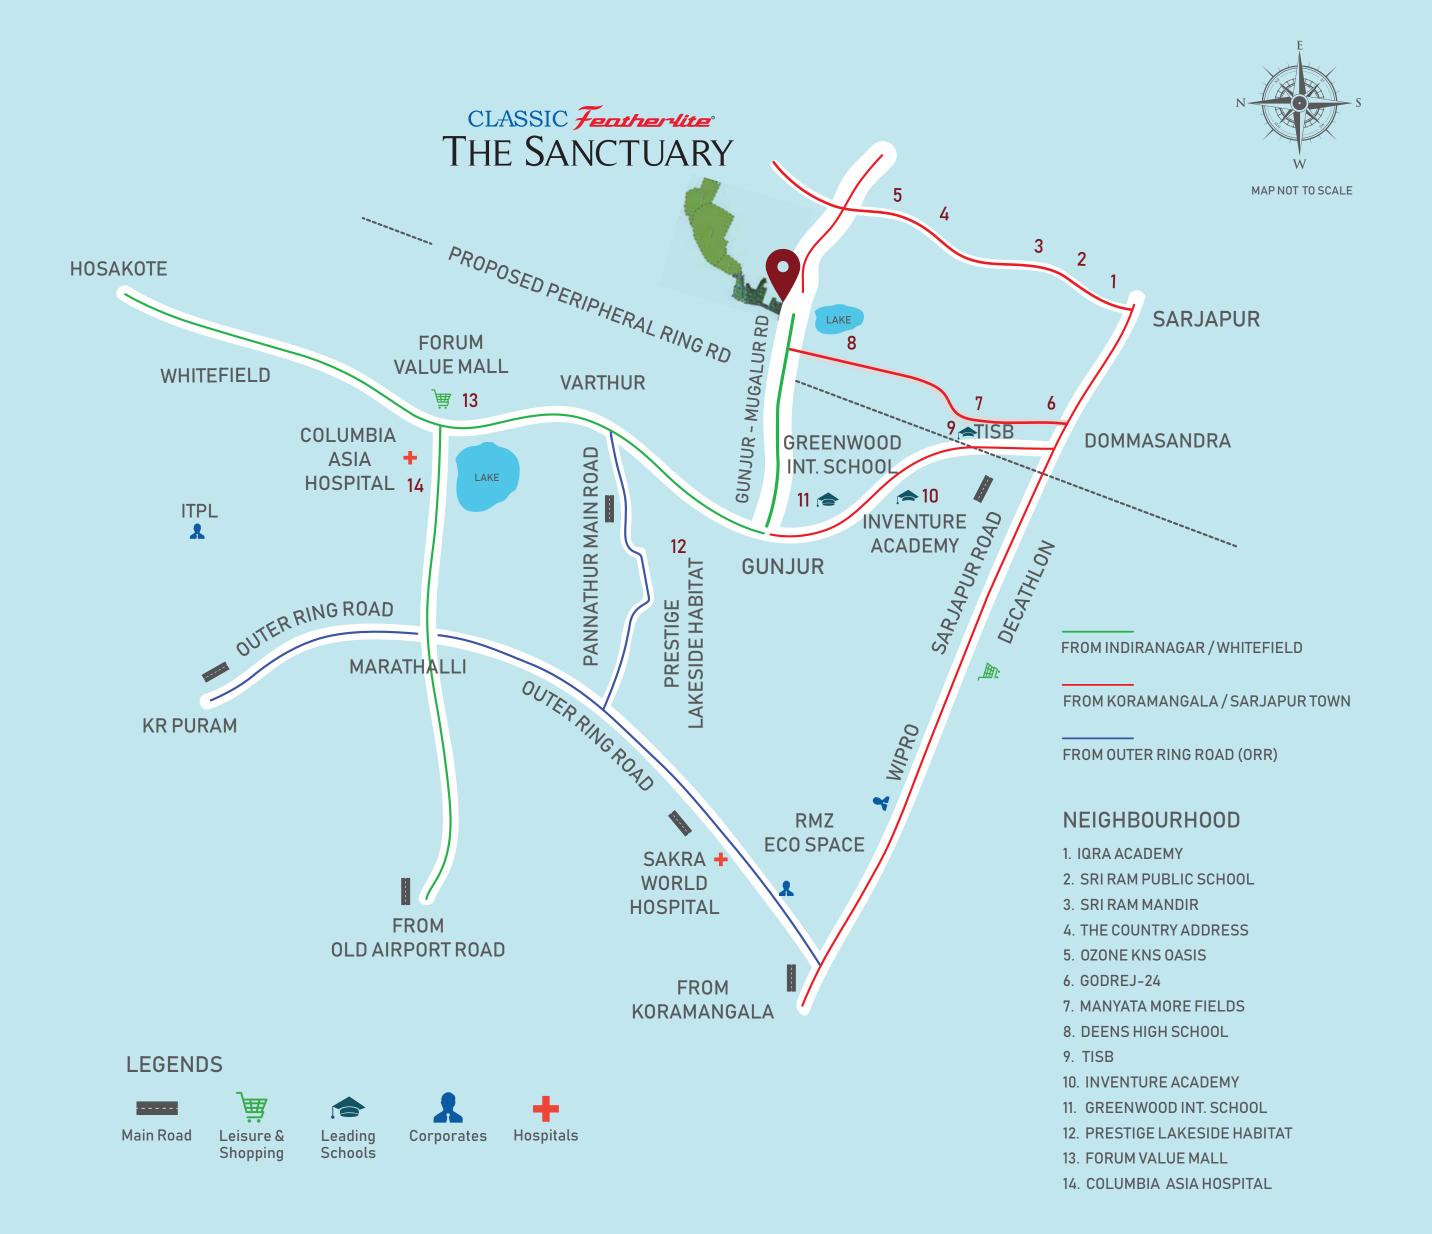

## Location Advantage

Coming up close to the bustling locality of Whitefield, The Sanctuary offers great connectivity to most of the important tech hotspots in our city. It is strategically located almost in the centre of the Sarjapur-Whitefield corridor and connects ITPL, all the way to Electronic City.

Top international schools and reputed education institutions are just a short ride away.

Located in close proximity to the project, are major shopping malls, hospitals, schools, colleges etc. thus offering a preferred destination for home seekers - close proximity to the city, yet away from the noise, pollution and bustle.

Also, a big positive is that it is being developed in an area that lies next to a green zone and the upcoming Peripheral Ring Road, which will improve all-around connectivity, while giving you the calmness and quiet that you crave.

**NEIGHBOURHOOD** 

IQRA ACADEMY 2. SRI RAM PUBLIC SCHOOL 3. SRI RAM MANDIR
THE COUNTRY ADDRESS 5. OZONE KNS OASIS 6. GODREJ-24
MANYATA MORE FIELDS 8. DEENS HIGH SCHOOL 9. TISB
INVENTURE ACADEMY 11. GREENWOOD INT. SCHOOL
PRESTIGE LAKESIDE HABITAT 13. FORUM VALUE MALL
COLUMBIA ASIA HOSPITAL