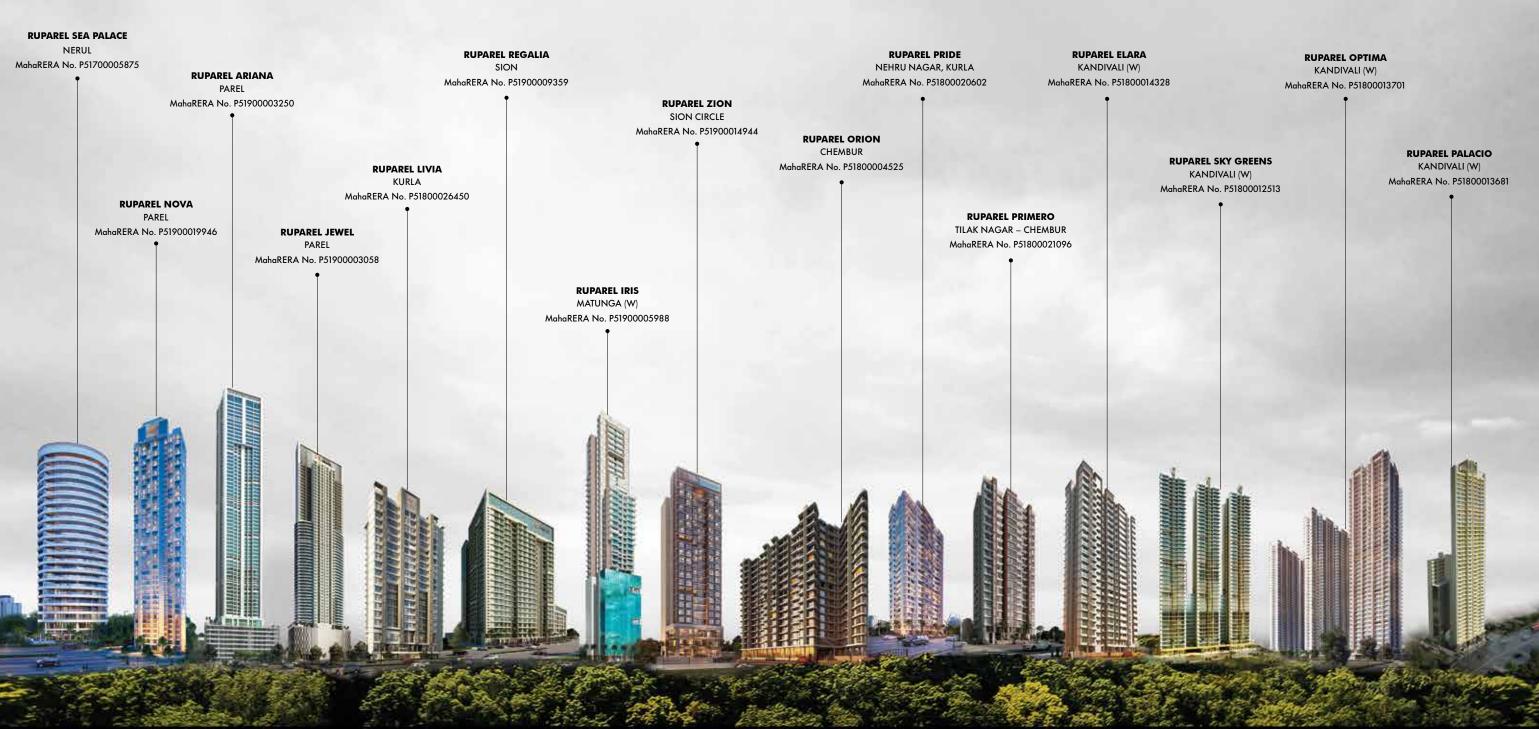

## The XL lifestyle, backed by Ruparel Realty's indomitable presence across Mumbai's skyline

Ruparel Realty has over 2 decades of inspiring presence in Mumbai's real estate. Backed with the experience of constructing 20+ lakh sq.ft. of properties in prime land parcels of MMR, with 6 million sq.ft. of ongoing projects in Mumbai and projects delivered in Navi Mumbai.