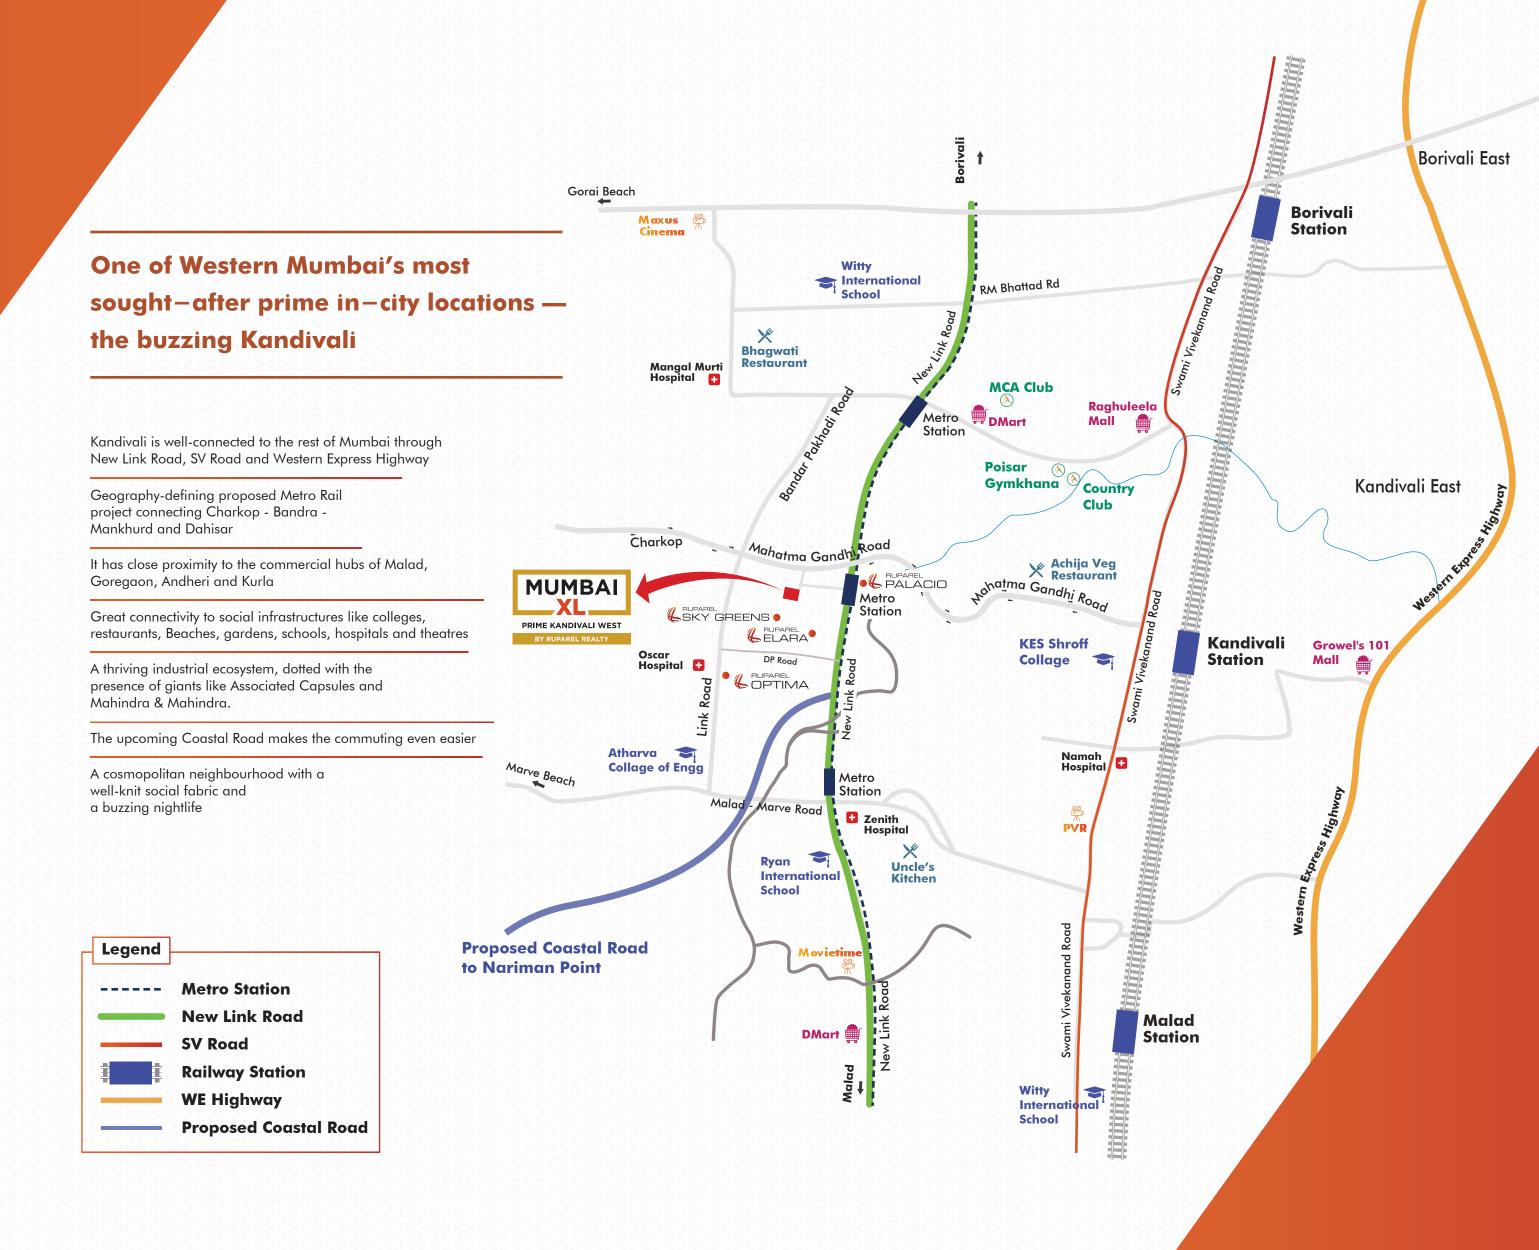

#### Promise to provide maximum in-city living at its best in the heart of Prime Mumbai West

Get the advantage of an established in-city neighbourhood in Prime Kandivali West, that is a stone's throw from the Metro station and less than 15 minutes from the key hubs in the region.

Metro Station: 2 minutes
Railway Station: 10 minutes
Proposed Coastal Road: 10 minutes

W.E. Highway: 15 minutes

### XL connectivity for every member of the family!

Travel with ease

Metro Station: 2 minutesNew Link Road: 2 minutes

• Industrial Hubs: 5 minutes

• Proposed Coastal Road

**Unmatched location advantages** 

• Kandivali Railway Station: 10 minutes

• Western Express Highway: 15 minutes

(Kandivali to Nariman Point): 10 minutes

#### Buzzing social infrastructure within a 3-km radius

- Ryan International School
- Billabong International School
- Thakur Education Institute
- Atharva Management Institute
- ITI-B Institute

- Seven Star Multi-Speciality Hospital
- Oscar Hospital
- Lotus Multispecialty Hospital
- Nobel Hospital
- Chavan Hospital

- Infiniti Mall
- Inorbit Mall
- Growel's 101 Mall
- Amusement Parks
- 5-Star Hotels

- Sachin Tendulkar Gymkhana MCA
- Poisar Gymkhana
- Goregaon Sports Complex
- Pramod Mahajan Sports Complex