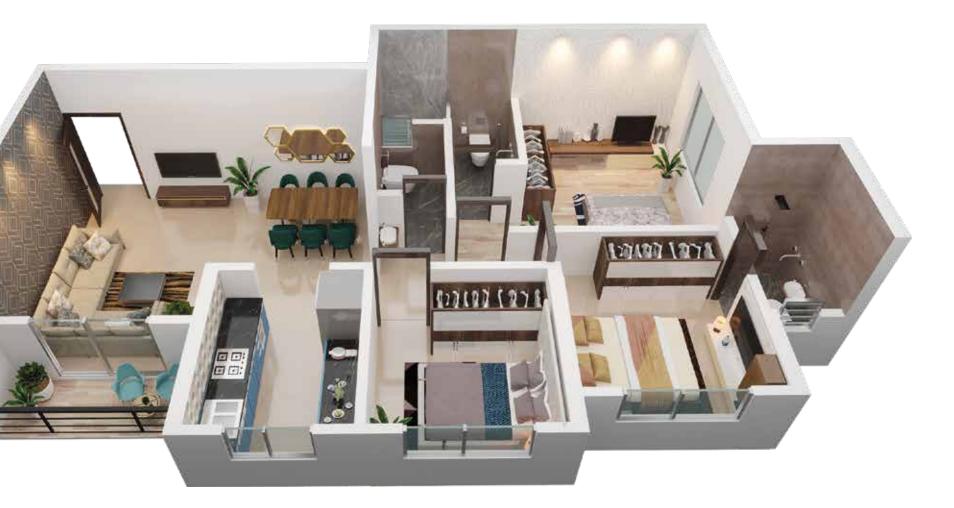

## ISO METRIC 2 BHK

Note: Furniture shown as suggestive and a possibility of furniture placement