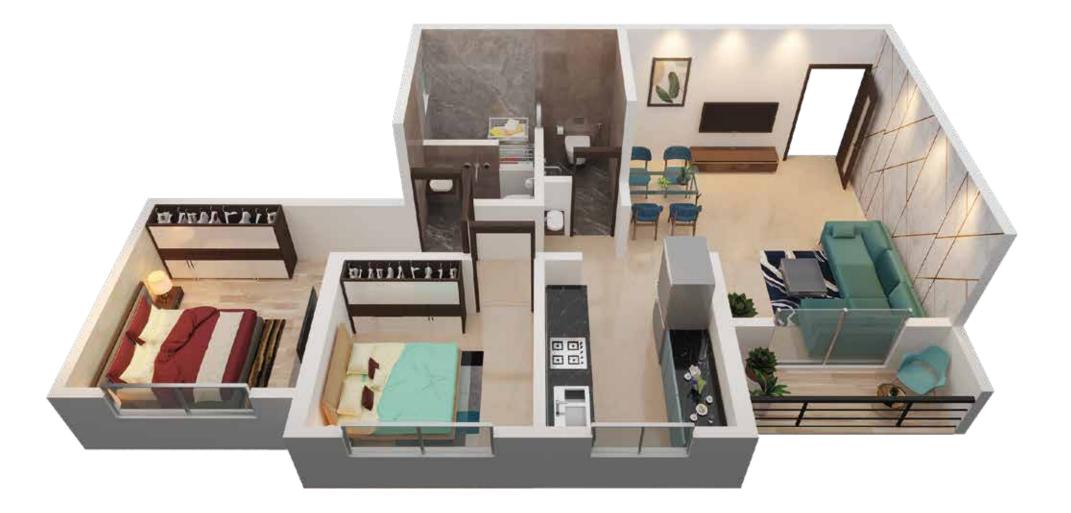

ANITATION STP (Sewage Treatment Plant)

WINDOWS Aluminium Sliding Windows

COMMUNITY Clubhouse | Banquet Hall

**AESTHETICS** Designer Entrance Lobby



18.00 M. WD. ROAD.

. WD DRIVE WAY

5.00M.

DRIVE WA

MASTER LAYOUT

24.00 M. WD. ROAD.

ND. ROAD: Furniture shown as suggestive and a possibility of furniture placement

# CLUB HOUSE GROUND FLOOR



# CLUB HOUSE IST FLOOR



# THE ELEVATED LIFE

(1)

1.25 1

3

0

H

3

20

0

1

\* Images are only for representation Purpose

6

墩

Stor Sto

2

1



## **TYPICAL FLOOR PLAN** (WING B)





## **TYPICAL FLOOR PLAN** (WING A)





Note: Furniture shown as suggestive and a possibility of furniture placement

# I BHK LAYOUT



Note: Furniture shown as suggestive and a possibility of furniture placement

# ISO METRIC I BHK



# 2 BHK LAYOUT





## ISO METRIC 2 BHK

Note: Furniture shown as suggestive and a possibility of furniture placement

# 3 BHK LAYOUT





# ISO METRIC 3 BHK



Note: Furniture shown as suggestive and a possibility of furniture placement



#### **RAILWAY STATION**

Thakurli Station : 5mins Kalyan & Dombivili Station : 15mins

### **SCHOOL**

Omkar School : I min Mahila Samiti : 5 mins Mubaraka English High School : 6mins Mount Bell International : 6mins

### TEMPLE

Kalyan, Ulhas River Temple : I min Maruti Mandir : 5mins Shree Swaminarayan Temple : 5mins Ayyappa Temple : 6mins Shiv Mandir : 2mins Hanuman Mandir : 6mins

### THEATRES

Tilak Cinema : 5mins SM5 Multiplex : 5mins Miraj Cinema : 7mins INOX : 7mins

#### MARKET

Kashish Super Market : 4mins Vegetable APMC Market : 7mins Metro Junction Mall : 4m