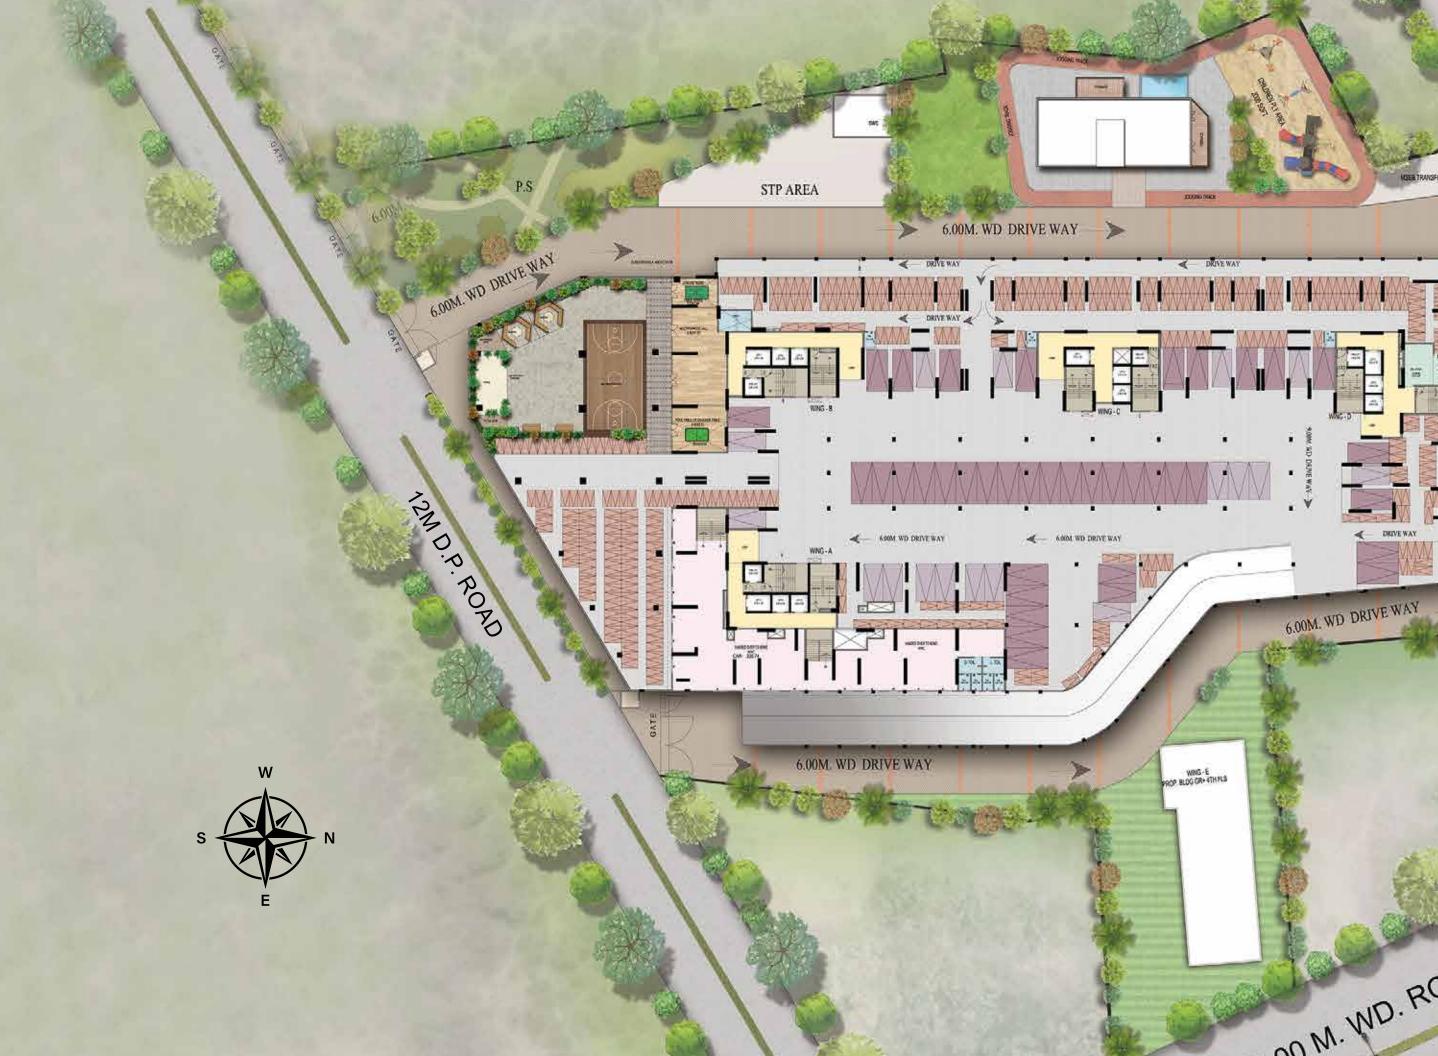

COMMUNITY Clubhouse | Banquet Hall

**AESTHETICS** Designer Entrance Lobby

18.00 M. WD. ROAD.

. WD DRIVE WAY

5.00M.

DRIVE WA

MASTER LAYOUT

24.00 M. WD. ROAD.

ND. ROAD: Furniture shown as suggestive and a possibility of furniture placement