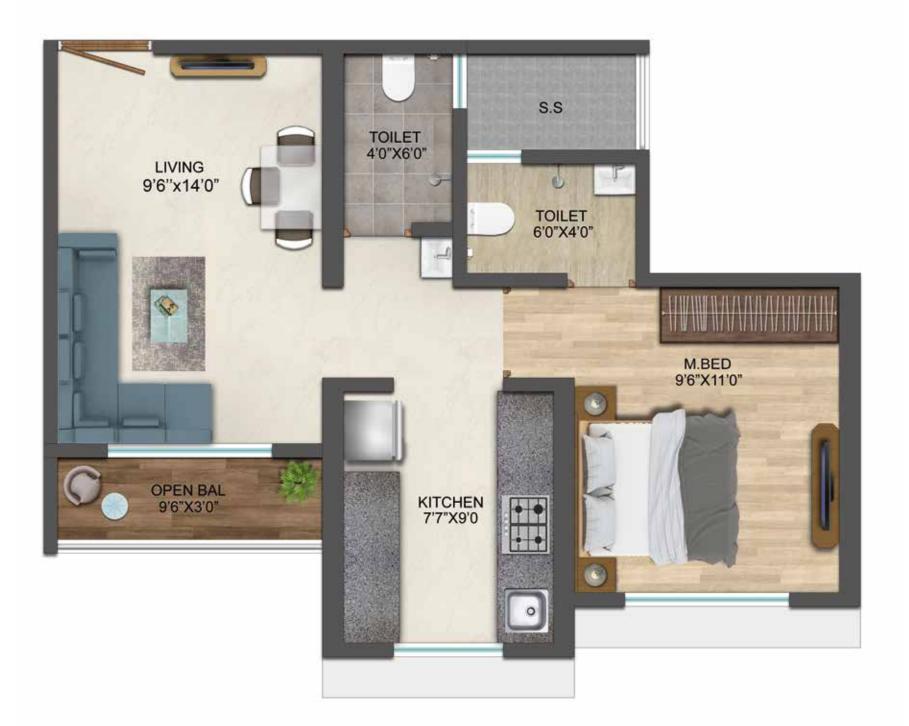

# I BHK LAYOUT

Note: Furniture shown as suggestive and a possibility of furniture placement