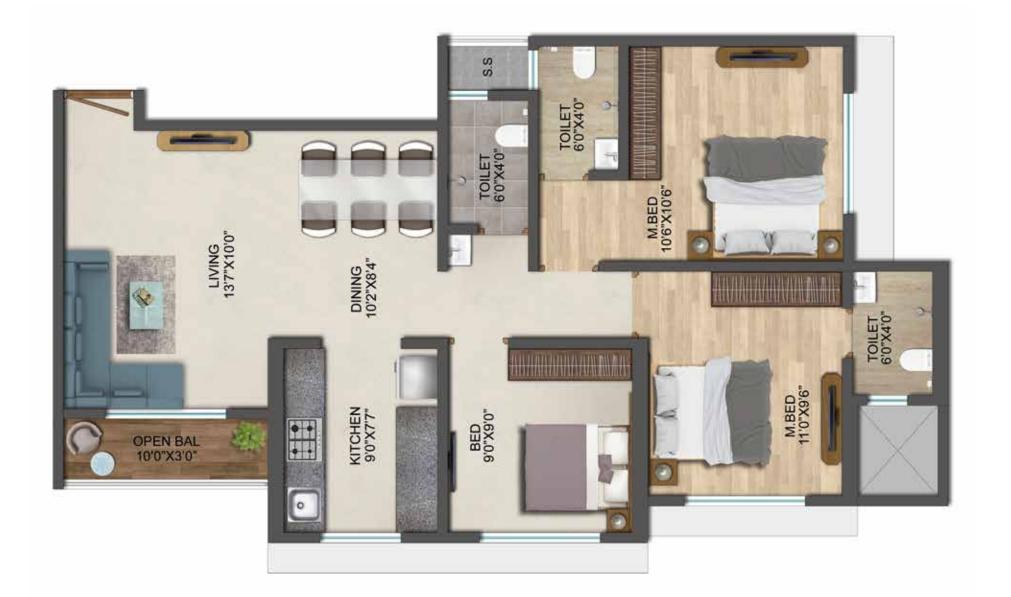

HETICS** Designer Entrance Lobby



18.00 M. WD. ROAD.

. WD DRIVE WAY

5.00M.

DRIVE WA

MASTER LAYOUT

24.00 M. WD. ROAD.

ND. ROAD: Furniture shown as suggestive and a possibility of furniture placement

# CLUB HOUSE GROUND FLOOR



# CLUB HOUSE IST FLOOR



# THE ELEVATED LIFE

(1)

1.25 1

3

0

H

3

20

0

1

\* Images are only for representation Purpose

6

墩

Stor Sto

2

1



## **TYPICAL FLOOR PLAN** (WING B)





## **TYPICAL FLOOR PLAN** (WING A)





Note: Furniture shown as suggestive and a possibility of furniture placement

# I BHK LAYOUT



Note: Furniture shown as suggestive and a possibility of furniture placement

# ISO METRIC I BHK



# 2 BHK LAYOUT





## ISO METRIC 2 BHK

Note: Furniture shown as suggestive and a possibility of furniture placement

# 3 BHK LAYOUT





# ISO METRIC 3 BHK



Note: Furniture shown as suggestive and a possibility of furniture placement



#### **RAILWAY STATION**

Thakurli Station : 5mins Kalyan & Dombivili Station : 15mins

### **SCHOOL**

Omkar School : I min Mahila Samiti : 5 mins Mubaraka English High School : 6mins Mount Bell International : 6mins

### TEMPLE

Kalyan, Ulhas River Temple : I min Maruti Mandir : 5mins Shree Swaminarayan Temple : 5mins Ayyappa Temple : 6mins Shiv Mandir : 2mins Hanuman Mandir : 6mins

### THEATRES

Tilak Cinema : 5mins SM5 Multiplex : 5mins Miraj Cinema : 7mins INOX : 7mins

#### MARKET

Kashish Super Market : 4mins Vegetable APMC Market : 7mins Metro Junction Mall : 4mins Sarvodaya Mall: 9mins

### COLLEGES

R. B. T. College of Education : 5mins Model College : 5mins Manjunatha Colle