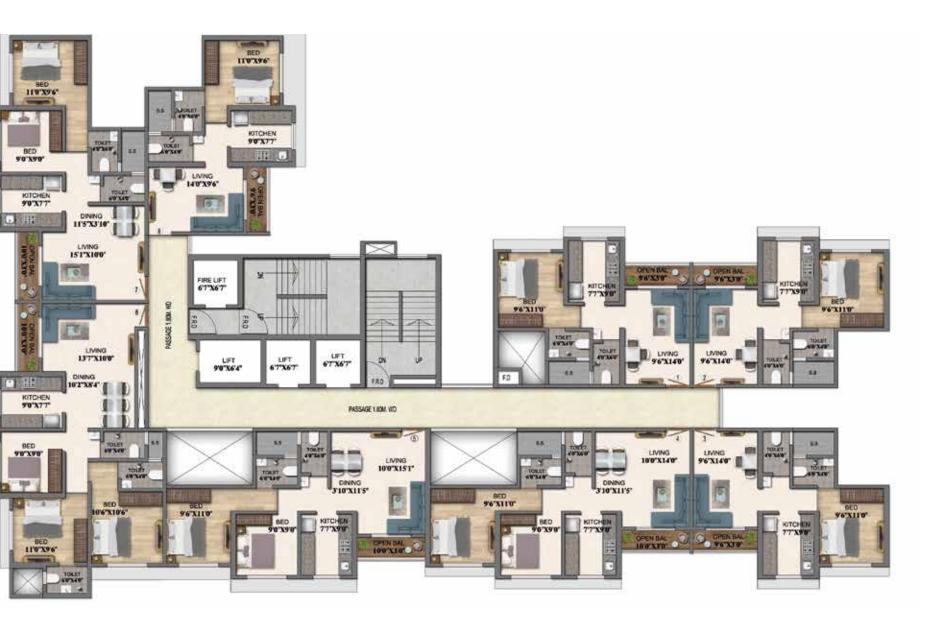

## **TYPICAL FLOOR PLAN** (WING A)

Note: Furniture shown as suggestive and a possibility of furniture placement