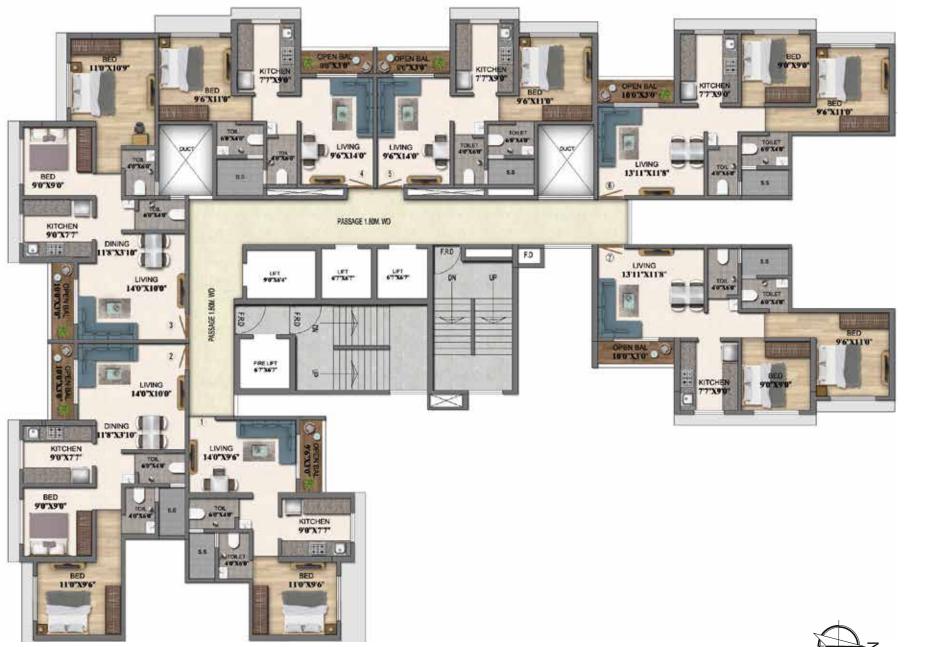

Facility | 24x7 CCTV Surveillance ENERGY Vaastu Compliant Homes | Living Rooms with Balcony in all flats DOORS

PARKING Ample Parking Space | Driver's Room

Laminated Main, Bedroom & Bathroom Doors

RESOURCE AC Society Office | Rainwater Harvesting System SANITATION STP (Sewage Treatment Plant)

WINDOWS Aluminium Sliding Windows

COMMUNITY Clubhouse | Banquet Hall

**AESTHETICS** Designer Entrance Lobby



18.00 M. WD. ROAD.

. WD DRIVE WAY

5.00M.

DRIVE WA

MASTER LAYOUT

24.00 M. WD. ROAD.

ND. ROAD: Furniture shown as suggestive and a possibility of furniture placement

# CLUB HOUSE GROUND FLOOR



# CLUB HOUSE IST FLOOR



# THE ELEVATED LIFE

(1)

1.25 1

3

0

H

3

20

0

1

\* Images are only for representation Purpose

6

墩

Stor Sto

2

1



## **TYPICAL FLOOR PLAN** (WING B)





## **TYPICAL FLOOR PLAN** (WING A)





Note: Furniture shown as suggestive and a possibility of furniture placement

# I BHK LAYOUT



Note: Furniture shown as suggestive and a possibility of furniture placement

# ISO METRIC I BHK



# 2 BHK LAYOUT





## ISO METRIC 2 BHK

Note: Furniture shown as suggestive and a possibility of furniture placement

# 3 BHK LAYOUT





# ISO METRIC 3 BHK



Note: Furniture shown as suggestive and a possibility of furniture placement



#### **RAILWAY STATION**

Thakurli Station : 5mins Kalyan & Dombivili Station : 15mins

### **SCHOOL**

Omkar School : I min Mahila Samiti : 5 mins Mubaraka English High School : 6mins Mount Bell International : 6mins

### TEMPLE

Kalyan, Ulhas River Temple : I min Maruti Mandir : 5mins Shree Swaminarayan Temple : 5mi