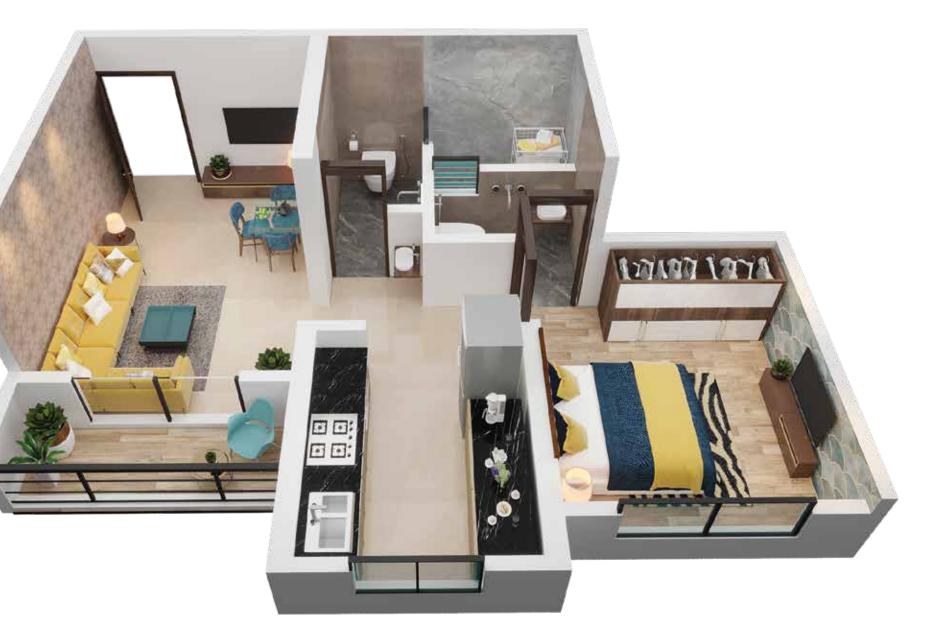

Harvesting System SANITATION STP (Sewage Treatment Plant)

WINDOWS Aluminium Sliding Windows

COMMUNITY Clubhouse | Banquet Hall

**AESTHETICS** Designer Entrance Lobby



18.00 M. WD. ROAD.

. WD DRIVE WAY

5.00M.

DRIVE WA

MASTER LAYOUT

24.00 M. WD. ROAD.

ND. ROAD: Furniture shown as suggestive and a possibility of furniture placement

# CLUB HOUSE GROUND FLOOR



# CLUB HOUSE IST FLOOR



# THE ELEVATED LIFE

(1)

1.25 1

3

0

H

3

20

0

1

\* Images are only for representation Purpose

6

墩

Stor Sto

2

1



## **TYPICAL FLOOR PLAN** (WING B)





## **TYPICAL FLOOR PLAN** (WING A)





Note: Furniture shown as suggestive and a possibility of furniture placement

# I BHK LAYOUT



Note: Furniture shown as suggestive and a possibility of furniture placement

# ISO METRIC I BHK



# 2 BHK LAYOUT





## ISO METRIC 2 BHK

Note: Furniture shown as suggestive and a possibility of furniture placement

# 3 BHK LAYOUT





# ISO METRIC 3 BHK



Note: Furniture shown as suggestive and a possibility of furniture placement



#### **RAILWAY STATION**

Thakurli Station : 5mins Kalyan & Dombivili Station : 15mins

### **SCHOOL**

Omkar School : I min Mahila Samiti : 5 mins Mubaraka English High School : 6mins Mount Bell International : 6mins

### TEMPLE

Kalyan, Ulhas River Temple : I min Maruti Mandir : 5mins Shree Swaminarayan Temple : 5mins Ayyappa Temple : 6mins Shiv Mandir : 2mins Hanuman Mandir : 6mins

### THEATRES

Tilak Cinema : 5mins SM5 Multiplex : 5mins Miraj Cinema : 7mins INOX : 7mins

#### MARKET

Kashish Super Market : 4mins Vegetable APMC Market : 7mins Metr