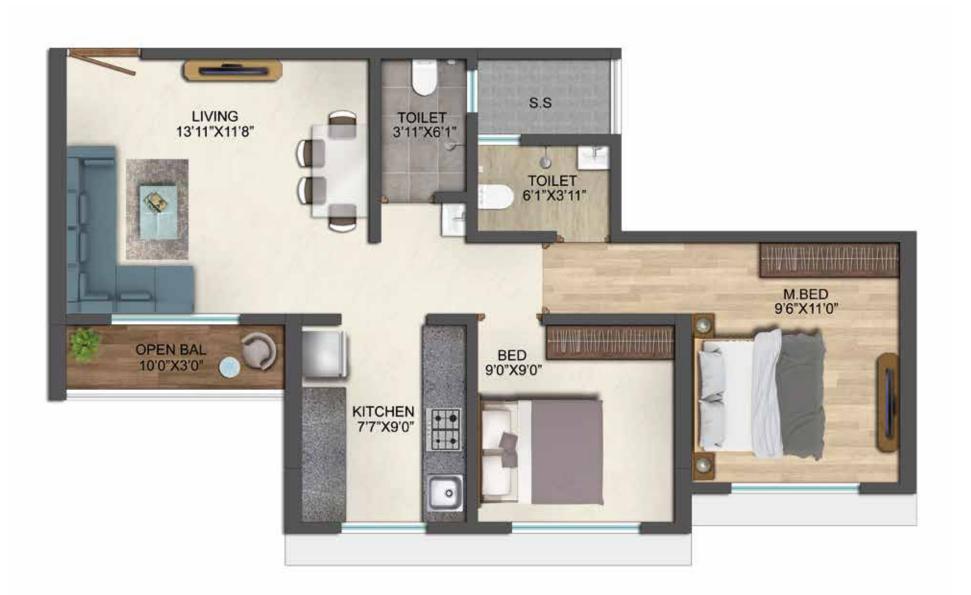

# I BHK LAYOUT

Note: Furniture shown as suggestive and a possibility of furniture placement