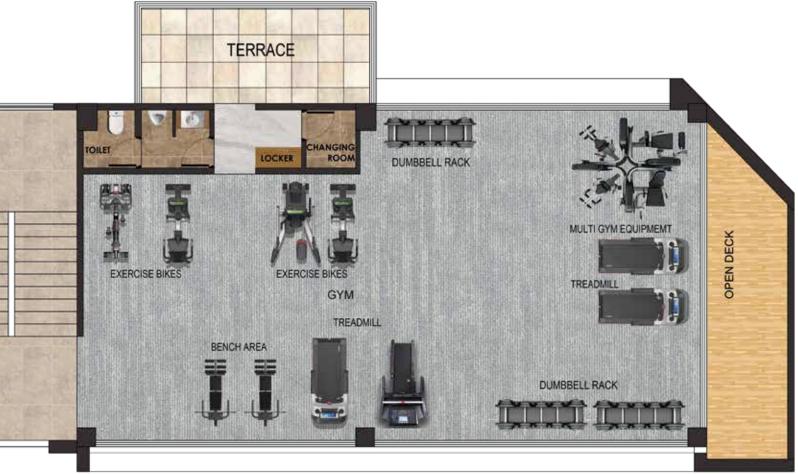

# CLUB HOUSE IST FLOOR

# WELLNESS LIFESTYLE AT ITS RECREATIONAL BEST

-

AC Gym

-

Billiard Room

an man we w

Swimming Pool

VIII