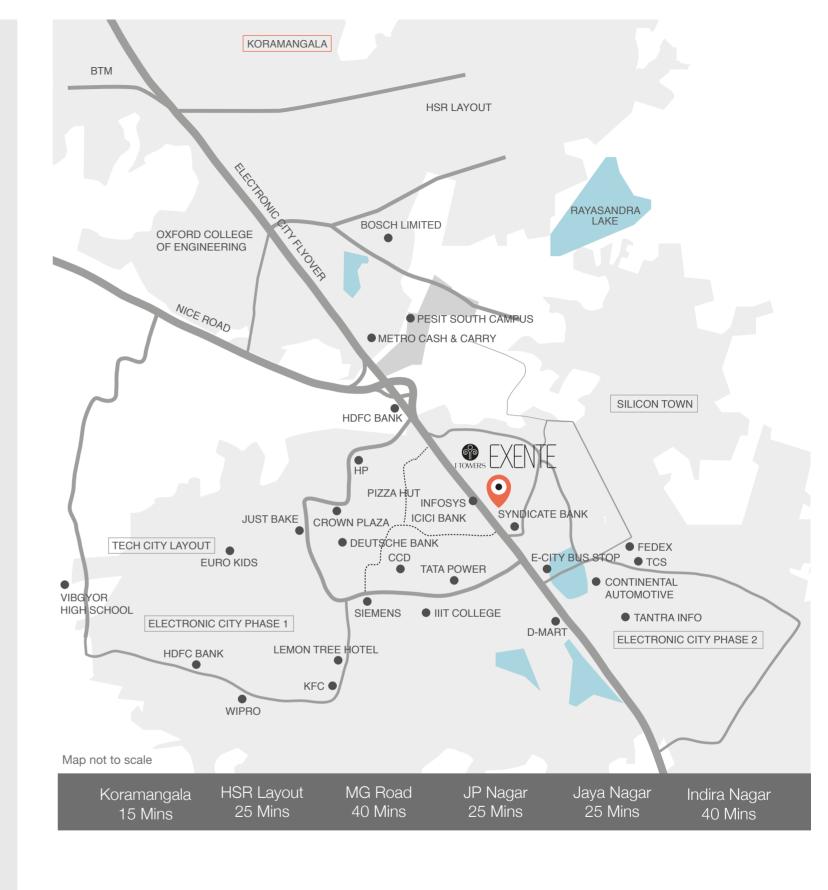

## INVEST IN THE PERFECT WORK-LIFE INTEGRATION.

Directly
connected
to NH7 two-way access from
service road

access
to Electronic City phase 1
and 2

Side open view of the city

meters from proposed metro station

min walk to Infosys, GE, TCS, Tech Mahindra, Schneider Electric, HP

mins drive to Hosur Industrial area