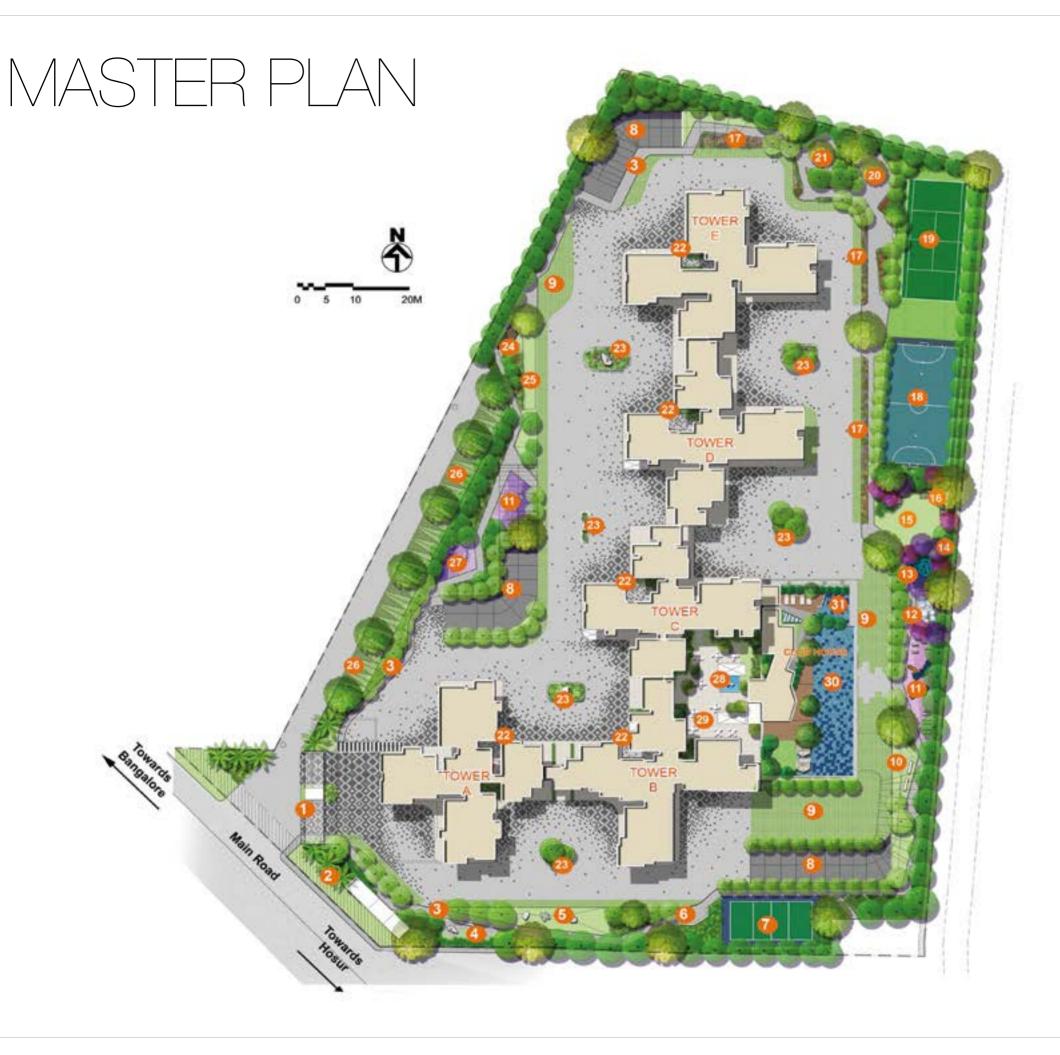

Image shown is an artistic impression only. Please read the complete disclaimer provided at the end of this brochure.

- ENTRY PORTAL
- SIGNAGE WALL
- 5 JOGGING TRACK
- O DRY GARDEN
- SCULPTURE GARDEN
- RESTING AREA
- VOLLEYBALL COURT
- VEHICLE RAMP TO & FROM BASEMENT
- GRASS CELL PAVING
- BERM WITH SEATING
- CHILDREN'S PLAYGROUND
- M INTERACTIVE WATER JETS
- SOLARIUM
- SEASONAL TREE GARDEN
- PARTY LAWN
- BARBECUE PAVILION
- AROMATIC GARDEN WALK
- MULTI PURPOSE COURT (FUTSAL AND BASKETBALL COURT)
- TENNIS COURT
- CONTEMPLATION GARDEN
- SECRET GARDEN
- OROP-OFF AREA / TOWER ENTRY LOBBY
- FEATURE ROUND-ABOUT ISLAND
- SPICE & HERB GARDEN W/ RESTING PERGOLA
- CRICKET PITCH
- VISITOR'S PARKING
- OUTDOOR FITNESS STATION
- WATER FEATURE W/ FOCAL SCULPTURE
- ALFRESCO
- MAIN POOL
- MIDS POOL