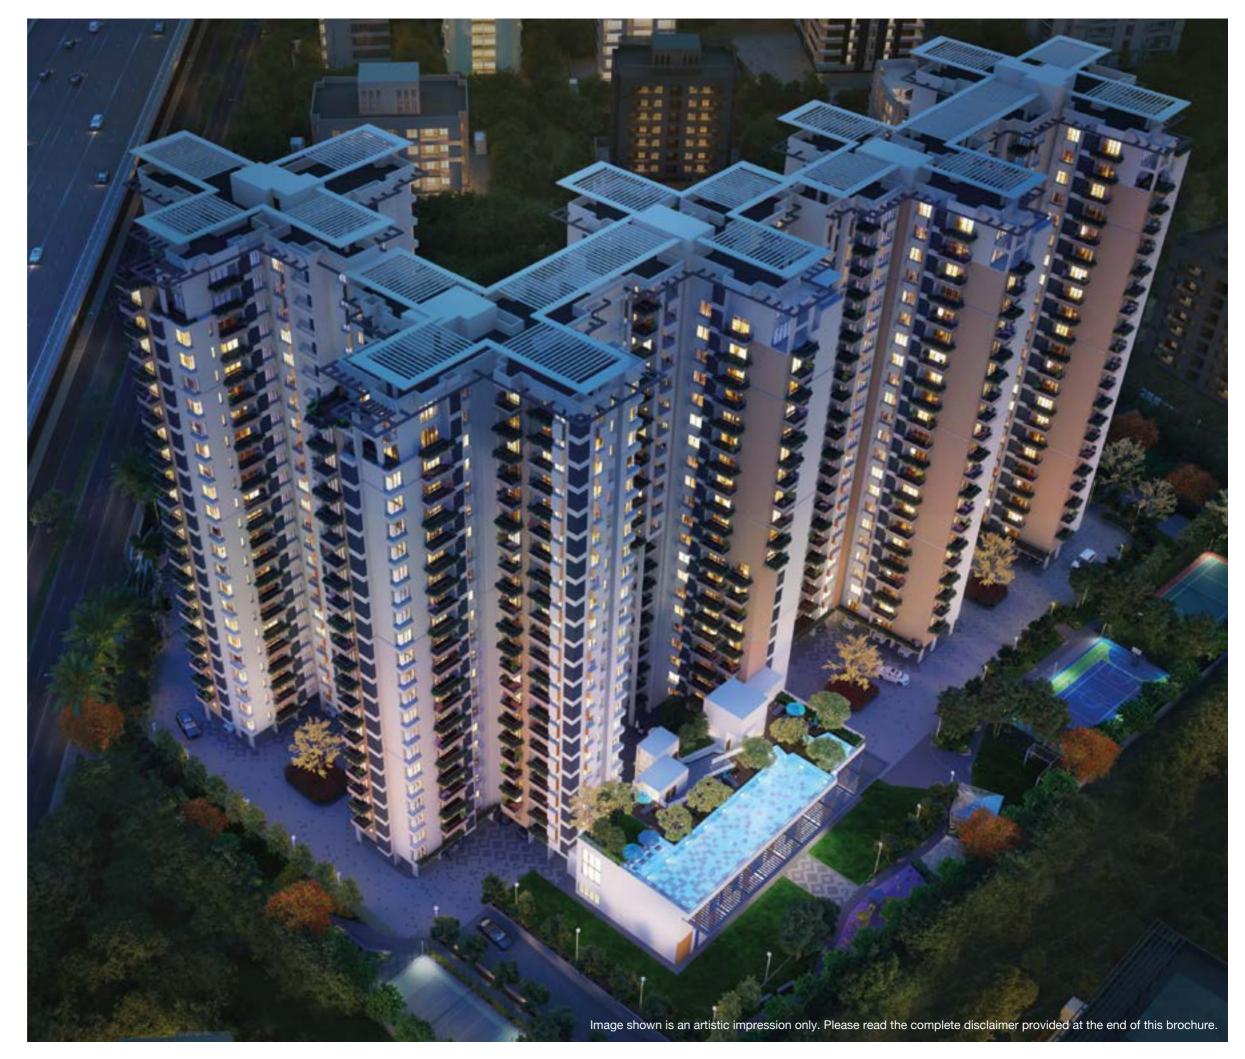

Image shown is an artistic impression only. Please read the complete disclaimer provided at the end of this brochure.

- ENTRY PORTAL
- SIGNAGE WALL
- 5 JOGGING TRACK
- O DRY GARDEN
- SCULPTURE GARDEN
- RESTING AREA
- VOLLEYBALL COURT
- VEHICLE RAMP TO & FROM BASEMENT
- GRASS CELL PAVING
- BERM WITH SEATING
- CHILDREN'S PLAYGROUND
- M INTERACTIVE WATER JETS
- SOLARIUM
- SEASONAL TREE GARDEN
- PARTY LAWN
- BARBECUE PAVILION
- AROMATIC GARDEN WALK
- MULTI PURPOSE COURT (FUTSAL AND BASKETBALL COURT)
- TENNIS COURT
- CONTEMPLATION GARDEN
- SECRET GARDEN
- OROP-OFF AREA / TOWER ENTRY LOBBY
- FEATURE ROUND-ABOUT ISLAND
- SPICE & HERB GARDEN W/ RESTING PERGOLA
- CRICKET PITCH
- VISITOR'S PARKING
- OUTDOOR FITNESS STATION
- WATER FEATURE W/ FOCAL SCULPTURE
- ALFRESCO
- MAIN POOL
- MIDS POOL