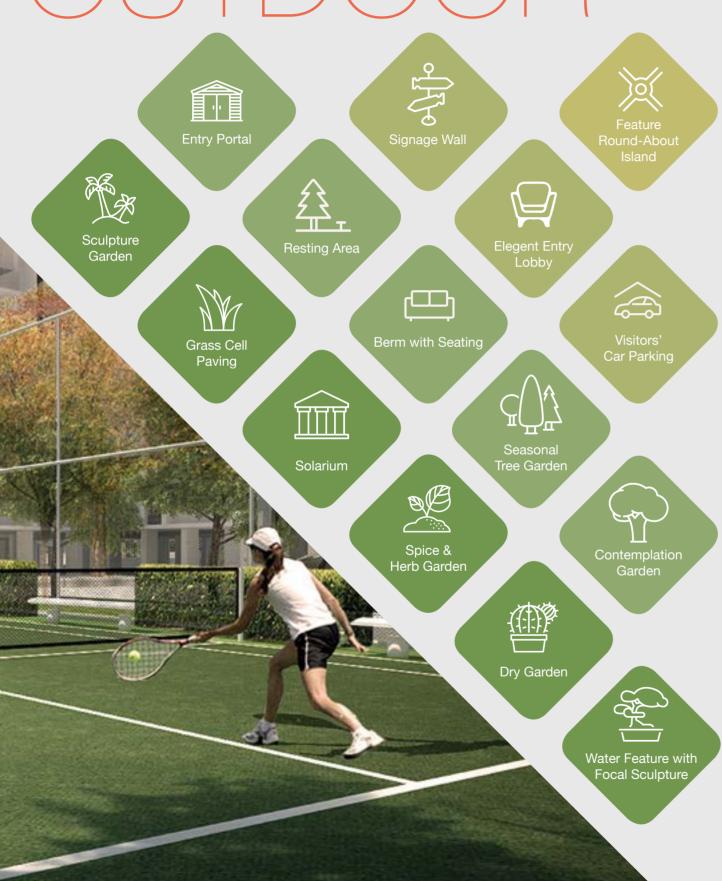

Image shown is an artistic impression only. Please read the complete disclaimer provided at the end of this brochure.

- ENTRY PORTAL
- SIGNAGE WALL
- 5 JOGGING TRACK
- O DRY GARDEN
- SCULPTURE GARDEN
- RESTING AREA
- VOLLEYBALL COURT
- VEHICLE RAMP TO & FROM BASEMENT
- GRASS CELL PAVING
- BERM WITH SEATING
- CHILDREN'S PLAYGROUND
- M INTERACTIVE WATER JETS
- SOLARIUM
- SEASONAL TREE GARDEN
- PARTY LAWN
- BARBECUE PAVILION
- AROMATIC GARDEN WALK
- MULTI PURPOSE COURT (FUTSAL AND BASKETBALL COURT)
- TENNIS COURT
- CONTEMPLATION GARDEN
- SECRET GARDEN
- OROP-OFF AREA / TOWER ENTRY LOBBY
- FEATURE ROUND-ABOUT ISLAND
- SPICE & HERB GARDEN W/ RESTING PERGOLA
- CRICKET PITCH
- VISITOR'S PARKING
- OUTDOOR FITNESS STATION
- WATER FEATURE W/ FOCAL SCULPTURE
- ALFRESCO
- MAIN POOL
- MIDS POOL