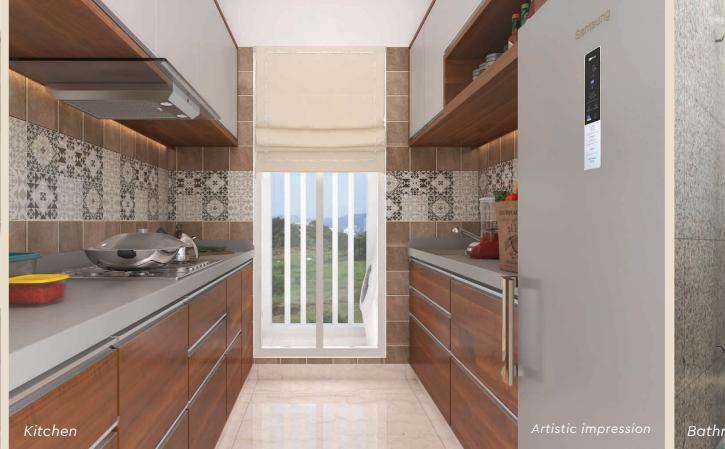

### Indoors – Space *Meets* Luxury

Be it the inviting Living Room, the majestic Master

Bedroom, or the charming Kitchen, what strikes you

first is the spaciousness. Then you look at the high-end

fittings and fixtures. And you're floored.