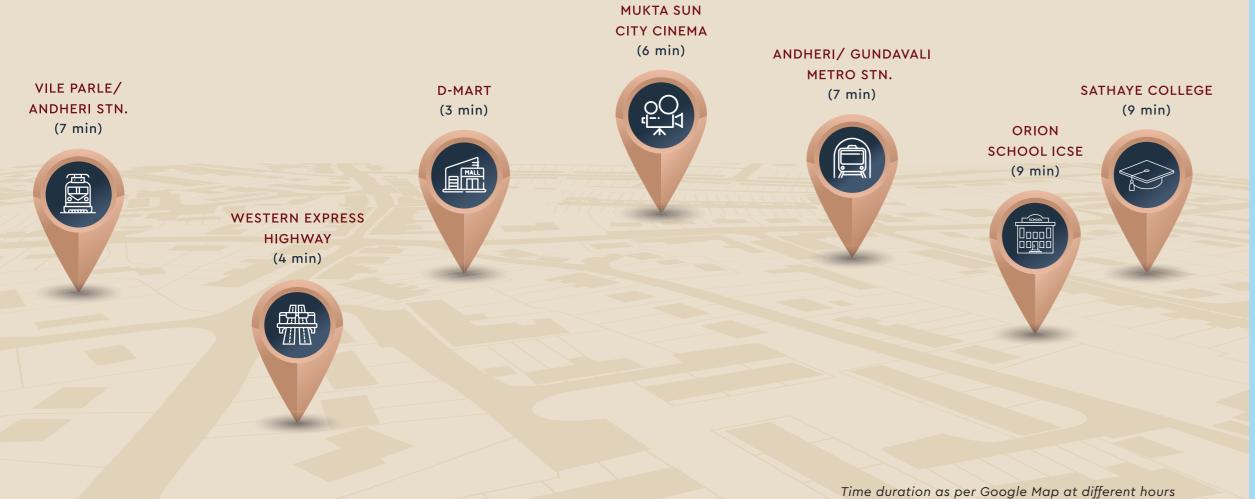

#### A dream location

In a neighborhood that's the most sought-after.

With easy access to everything and every place of importance.