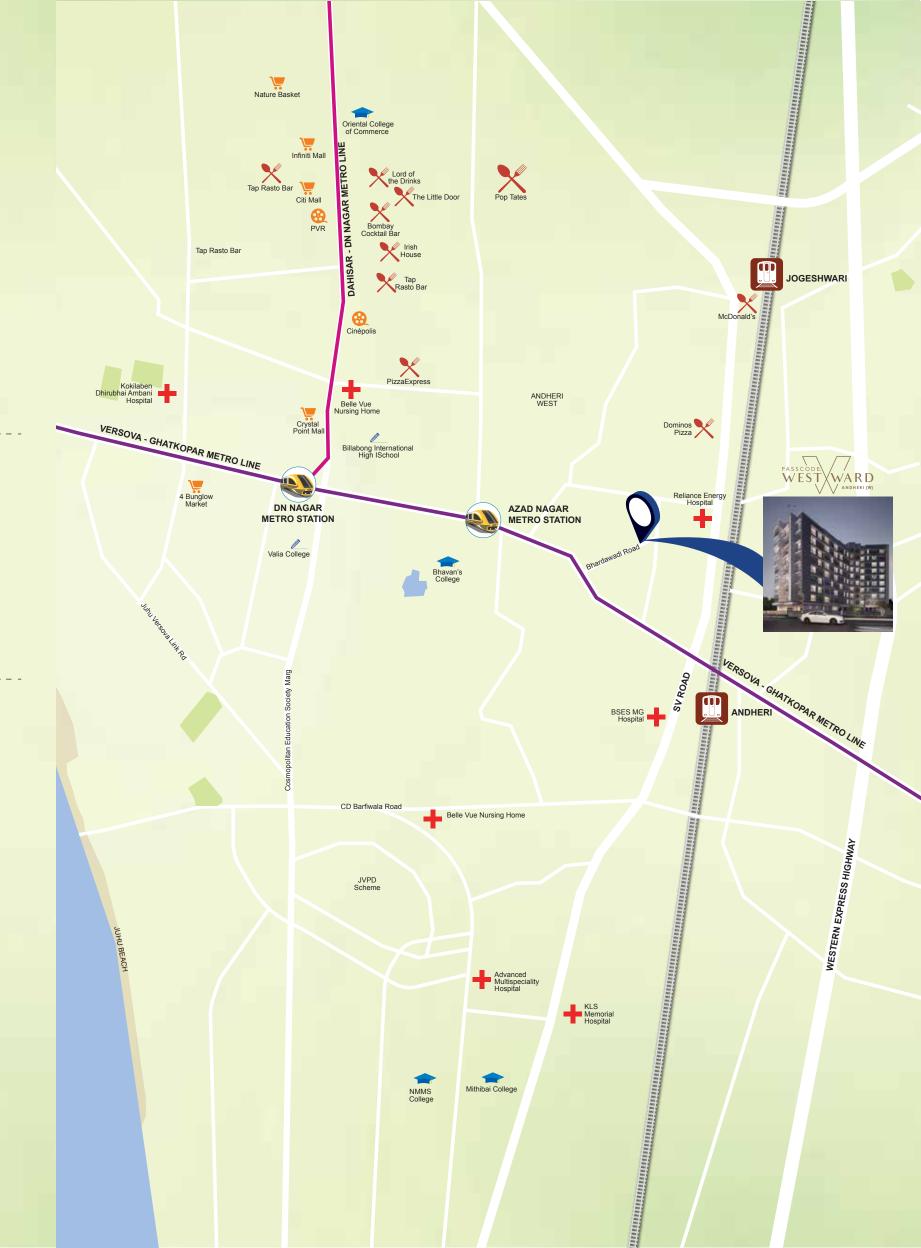

## THE EPITOME OF A SUPERB CONNECTIVITY

#### COMMERCIAL HUBS

| 9 | Metro Station           | 1.1km  |
|---|-------------------------|--------|
| 9 | Andheri Station         | 850 m  |
| 9 | Veera Desai Road        | 1.7 km |
| 9 | Western Express Highway | 2.1 km |
| 9 | JVLR                    | 9 km   |
| 9 | Lokhandwala Complex     | 5.2 km |
| 9 | International Airport   | 4.7 km |
| 9 | Domestic Airport        | 5.6 km |
| 0 | Bandra Kurla Complex    | 12 km  |

#### **EDUCATIONAL INSTITUTIONS**

| ♥ Billabong High International School | 1.5 km |
|---------------------------------------|--------|
| Valia College of Arts, Commerce       | 2.1 km |
|                                       | 900 m  |
| ♥ Oriental College of Commerce &      |        |
| Management and Science                | 3.2 km |
| Mithibai College                      | 3.6 km |
| NMIMS College                         | 3.3 km |
| St. John's Universal School           | 3.9 km |
|                                       | 3.7 km |

#### MALLS, ENTERTAINMENT & SUPERMARKETS

| 9 | Crystal Point Mall | 1.9 Km |
|---|--------------------|--------|
| 9 | 4 Bungalow Market  | 2.2 km |
| 9 | The Club           | 2.2 km |
| 9 | Cinepolis          | 2.1 km |
| 9 | Citi Mal           | 3.5 km |
| 9 | Infinity Mall      | 3.7 km |
| 9 | PVR                | 3.4 km |
| 9 | D Mart             | 4.4 km |
| 0 | Nature Basket      | 4.6 km |

#### LEISURE & SOCIAL LIFE

| ♥ Domino's Pizza   | 850 m         |
|--------------------|---------------|
| ♀ Glocal Junction  | 2.7 km        |
| Pop Tate's         | 2.5 km        |
| ♀ Pizza Express    | 1.7 km        |
| ♥ Lord of the Drin | ks 3 km       |
| Irish House        | 2.3 km        |
|                    | 2.9 km        |
|                    | il Bar 2.8 km |
| ♥ Tap Rasto Bar    | 2.8 km        |
|                    |               |

#### HEALTHCARE

| ♥ Belle Vue Nursing Home              | 1.9 km |
|---------------------------------------|--------|
| ♥ Kokilaben Dhirubhai Ambani Hospital | 2.4 km |
| ♥ Reliance Energy Ltd. Hospital       | 400 m  |
| O BSES MG Hospital                    | 1 km   |